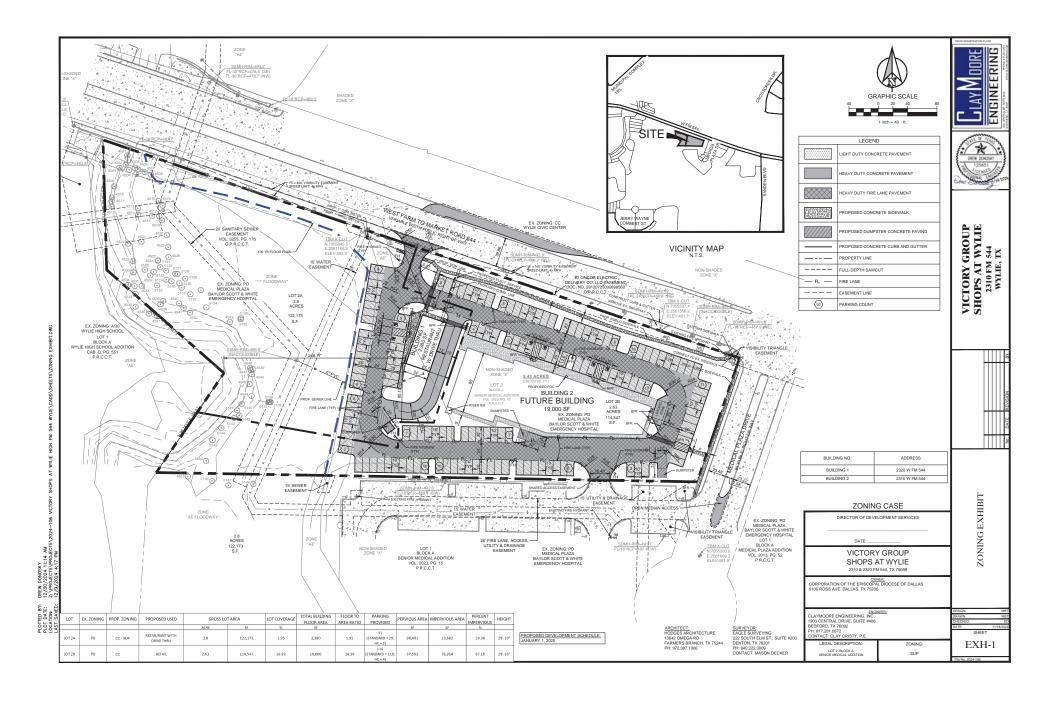

#### **REGULAR AGENDA**

- 1. Hold a Public Hearing, consider, and act upon, regarding the writing of an ordinance for a change in zoning from Agricultural District (AG/30) to Single-Family 10 District (SF 10/24) on 59.755 acres to allow for a single-family detached development. Property generally located at 1755 FM 1378 and 1813 & 2241 McMillen Road (ZC 2024-14).
- 2. Hold a Public Hearing, consider, and act upon, the writing of an ordinance for a change in zoning from Single Family 10 District (SF-10/24) to Townhouse District (TH) on 5.52 acres to allow for single-family attached development. Property generally located on the northwest corner of West Brown Street and Sanden Boulevard (ZC 2024-13).
- 3. Hold a Public Hearing, consider, and act upon, the writing of an ordinance for a change in zoning from Planned Development 2022-06 (PD 22-06) to Commercial Corridor and Commercial Corridor Special Use Permit (CC & CC-SUP) on 5.43 acres to allow for a drive-through restaurant use and commercial uses. Property located at 2310 W. FM 544 and 2320 W. FM 544 (ZC 2024-12).
- 4. Hold a Public Hearing, consider, and act upon, the writing of an ordinance for a change in zoning from Light Industrial (LI) to Light Industrial Special Use Permit (LI-SUP) on 1.2 acres to allow for an Automobile Repair Major use. Property located at 2751 Capital St. (ZC 2024-15).
- 5. Consider, and act upon, Resolution No. 2025-07(R) casting a nomination for a candidate for the Board of Directors of the Rockwall Central Appraisal District.