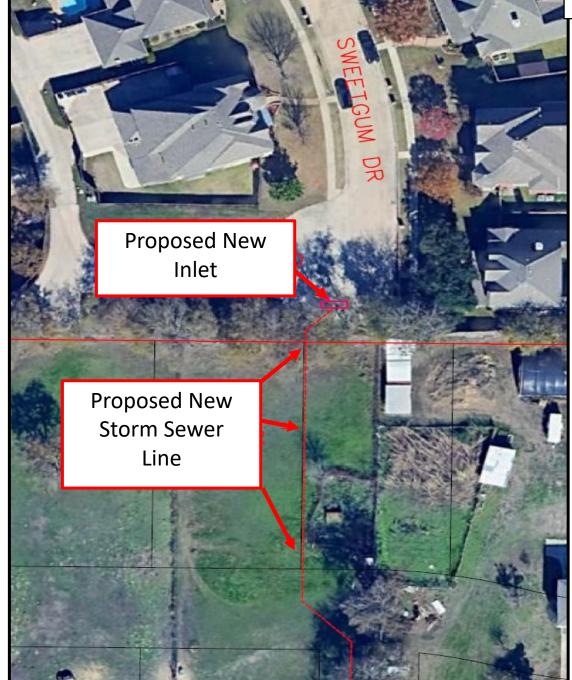

rainage infrastructure. They are concerned that the development of Country Club Estates will exacerbate the problem.











## Drainage

## **Resolution**



We have conducted a preliminary drainage analysis and, after discussions with staff, have determined that when Country Club Estates is developed, we can install a new inground inlet at the head of Sweetgum Drive.

The new inlet will collect the ponding water and direct it south through a newly installed underground storm drain line, which will connect to the storm sewer system being developed with Country Club Estates.

Any excess flow being received from Country Ridge Estates will be considered in the overall drainage and detention analysis for the project and the infrastructure sized accordingly to limit any downstream impact.



## **School Capacity**

## Concern

- Concerns were raised about the schools' ability to handle the influx of students that would result from Country Club Estates.

## Resolution





## Privacy

## Concern

- Some folks felt that a 6' board on board privacy fence between Country Ridge Estates and Country Club Estates is not tall enough for privacy purposes.

## Resolution



The developer of Country Club Estates will commit to installing an 8' board-on-board fence, along its northern property line, to be installed prior to substantial completion of the infrastructure.



## Privacy

## Concern

- Residents on Sweetgum Drive expressed their opposition to extending the road south to connect with the Country Club Estates street network.

## Resolutions

City staff and the developer of Coun