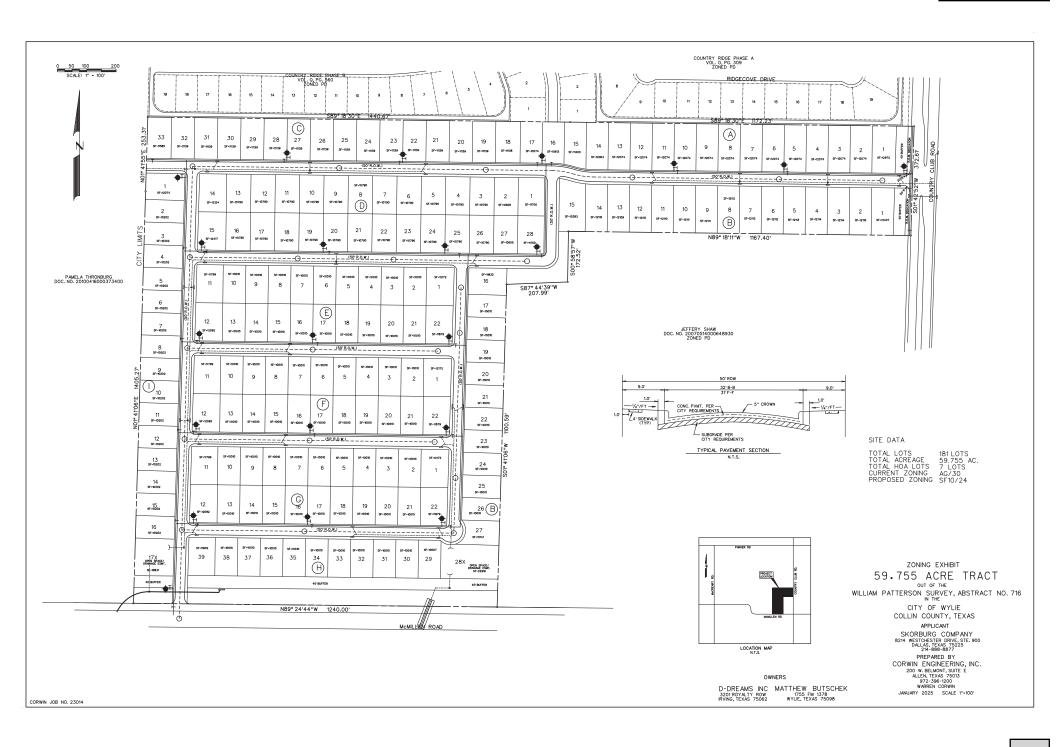

#### **REGULAR AGENDA**

- 1. Hold a Public Hearing, consider, and act upon, regarding the writing of an ordinance for a change in zoning from Agricultural District (AG/30) to Single-Family 10 District (SF 10/24) on 59.755 acres to allow for a single-family detached development. Property generally located at 1755 FM 1378 and 1813 & 2241 McMillen Road (ZC 2024-14).
- 2. Hold a Public Hearing, consider, and act upon, the writing of an ordinance for a change in zoning from Single Family 10 District (SF-10/24) to Townhouse District (TH) on 5.52 acres to allow for single-family attached development. Property generally located on the northwest corner of West Brown Street and Sanden Boulevard (ZC 2024-13).
- 3. Hold a Public Hearing, consider, and act upon, the writing of an ordinance for a change in zoning from Planned Development 2022-06 (PD 22-06) to Commercial Corridor and Commercial Corridor Special Use Permit (CC & CC-SUP) on 5.43 acres to allow for a drive-through restaurant use and commercial uses. Property located at 2310 W. FM 544 and 2320 W. FM 544 (ZC 2024-12).
- 4. Hold a Public Hearing, consider, and act upon, the writing of an ordinance for a change in zoning from Light Industrial (LI) to Light Industrial Special Use Permit (LI-SUP) on 1.2 acres to allow for an Automobile Repair Major use. Property located at 2751 Capital St. (ZC 2024-15).
- 5. Consider, and act upon, Resolution No. 2025-07(R) casting a nomination for a candidate for the Board of Directors of the Rockwall Central Appraisal District.