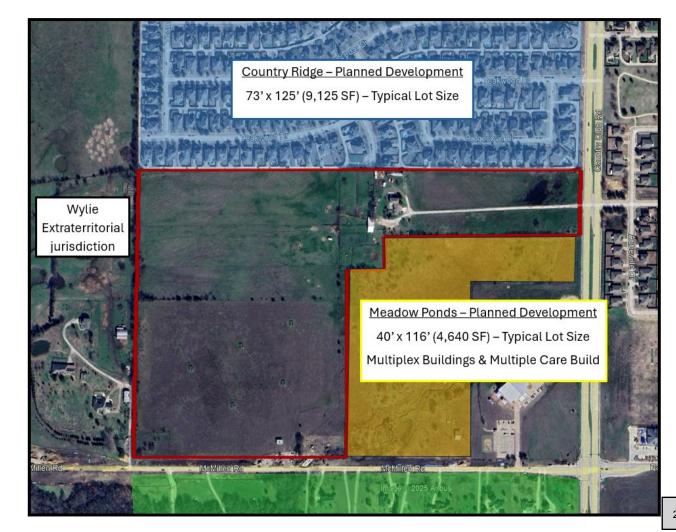

nd the developer of Country Club Estates have agreed that Sweetgum does not need to be extended.



## Land Use

## Concern

- Concern was raised that the lots in Country Club Estates are not comparable to bordering properties.

## Resolution



The requested SF-10/24 straight zoning for Country Club Estates establishes a minimum lot size of 10,000 square feet. This lot size aligns with the future land use plan designation for "low density" housing and is larger than those of the current zoning for adjacent properties (Country Ridge and Meadow Ponds).

To the south of McMillen, there are agricultural properties that exceed 1 acre in size. These properties will be separated from Country Club Estates by a 6-lane, 120-foot right-of-way divided collector road, and a 40-foot landscape buffer.



## Property Values

## Concern

- There was a concern raised that the new homes within Country Club Estates would reduce existing home values.

## Resolution

**Y** 

Starting home prices in Country Club Estates should surpass the current market values of existing homes in the area, leading to an increase in property values for current residents.



02/25/2025 Item 1.

Thank you.
We Would Appreciate
Your Support of
This Exciting Project.







## Wylie City Council

## **AGENDA REPORT**

| Department:               | Planning               | Account Code:                                                                                                                                                                                       |
|---------------------------|----------------------