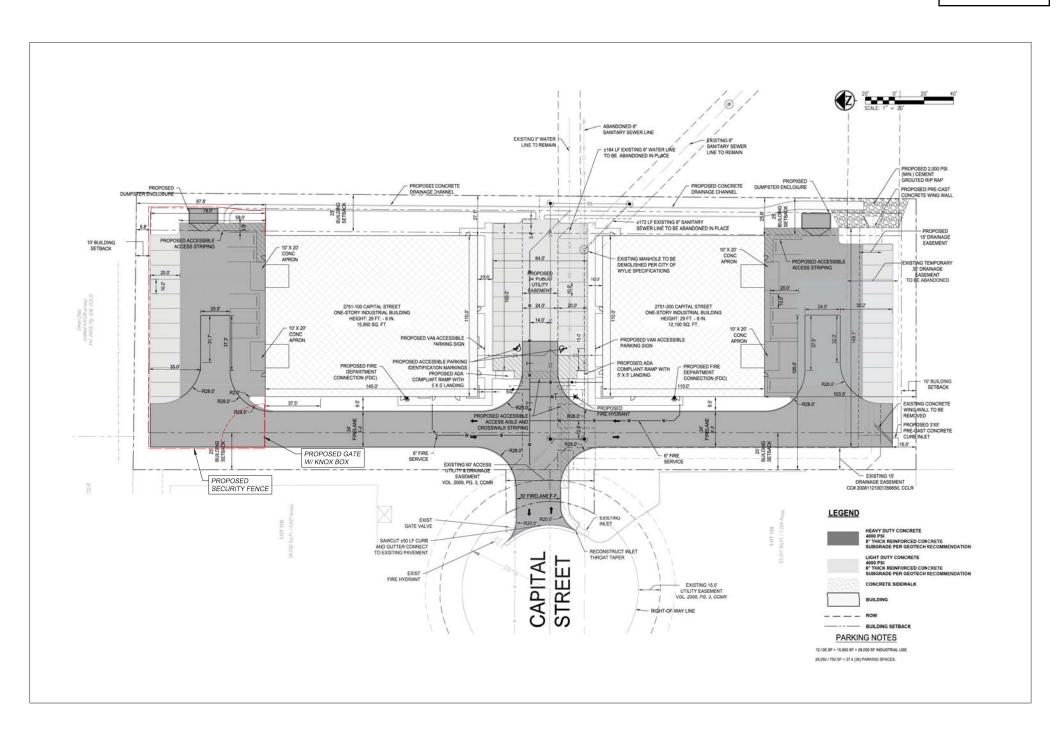

#### **REGULAR AGENDA**

- 1. Hold a Public Hearing, consider, and act upon, regarding the writing of an ordinance for a change in zoning from Agricultural District (AG/30) to Single-Family 10 District (SF 10/24) on 59.755 acres to allow for a single-family detached development. Property generally located at 1755 FM 1378 and 1813 & 2241 McMillen Road (ZC 2024-14).
- 2. Hold a Public Hearing, consider, and act upon, the writing of an ordinance for a change in zoning from Single Family 10 District (SF-10/24) to Townhouse District (TH) on 5.52 acres to allow for single-family attached development. Property generally located on the northwest corner of West Brown Street and Sanden Boulevard (ZC 2024-13).
- 3. Hold a Public Hearing, consider, and act upon, the writing of an ordinance for a change in zoning from Planned Development 2022-06 (PD 22-06) to Commercial Corridor and Commercial Corridor Special Use Permit (CC & CC-SUP) on 5.43 acres to allow for a drive-through restaurant use and commercial uses. Property located at 2310 W. FM 544 and 2320 W. FM 544 (ZC 2024-12).
- 4. Hold a Public Hearing, consider, and act upon, the writing of an ordinance for a change in zoning from Light Industrial (LI) to Light Industrial Special Use Permit (LI-SUP) on 1.2 acres to allow for an Automobile Repair Major use. Property located at 2751 Capital St. (ZC 2024-15).
- 5. Consider, and act upon, Resolution No. 2025-07(R) casting a nomination for a candidate for the Board of Directors of the Rockwall Central Appraisal District.