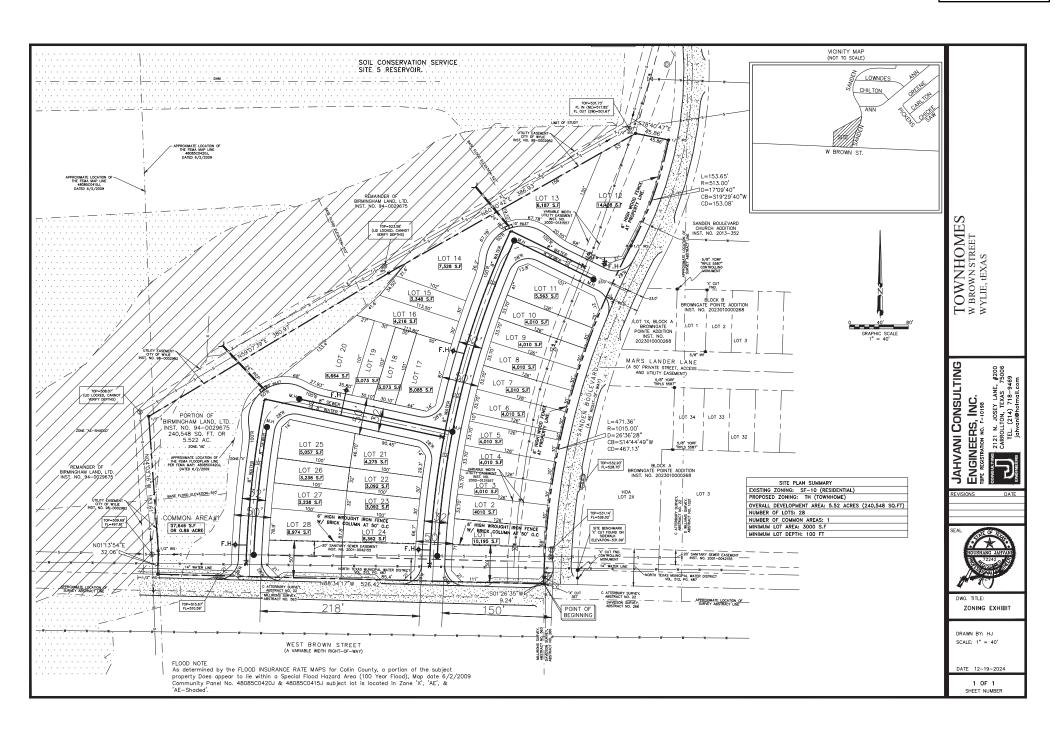

#### **REGULAR AGENDA**

- 1. Hold a Public Hearing, consider, and act upon, regarding the writing of an ordinance for a change in zoning from Agricultural District (AG/30) to Single-Family 10 District (SF 10/24) on 59.755 acres to allow for a single-family detached development. Property generally located at 1755 FM 1378 and 1813 & 2241 McMillen Road (ZC 2024-14).
- 2. Hold a Public Hearing, consider, and act upon, the writing of an ordinance for a change in zoning from Single Family 10 District (SF-10/24) to Townhouse District (TH) on 5.52 acres to allow for single-family attached development. Property generally located on the northwest corner of West Brown Street and Sanden Boulevard (ZC 2024-13).
- 3. Hold a Public Hearing, consider, and act upon, the writing of an ordinance for a change in zoning from Planned Development 2022-06 (PD 22-06) to Commercial Corridor and Commercial Corridor Special Use Permit (CC & CC-SUP) on 5.43 acres to allow for a drive-through restaurant use and commercial uses. Property located at 2310 W. FM 544 and 2320 W. FM 544 (ZC 2024-12).
- 4. Hold a Public Hearing, consider, and act upon, the writing of an ordinance for a change in zoning from Light Industrial (LI) to Light Industrial Special Use Permit (LI-SUP) on 1.2 acres to allow for an Automobile Repair Major use. Property located at 2751 Capital St. (ZC 2024-15).
- 5. Consider, and act upon, Resolution No. 2025-07(R) casting a nomination for a candidate for the Board of Directors of the Rockwall Central Appraisal District.