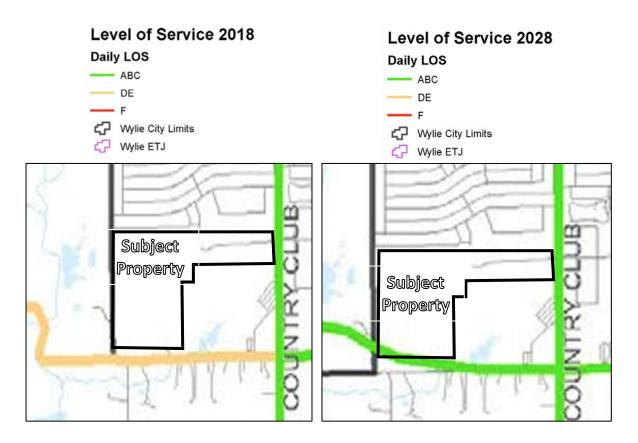

ance.
- Maximum number of lots not to exceed 181 lots
- \* Final layout and lot count is subject to preliminary plat, preliminary engineering and a drainage study to determine the necessary improvements required to comply with state and local laws and regulations during the design and engineering stages of the project.

## Country Club Estates



# Home Building Partners



















Projected Home Square Foot Range – 2,600 SF – 5,000 SF

Projected Home Price Range – High \$700,000 – High \$900,000

02/25/2025 Item 1.

Addressing Concerns
heard at Planning and
Zoning Commission
hearing on
February 4, 2025





## Traffic

- Country Club Estates is located at the intersection of two major thoroughfares, as illustrated below.



Major Thoroughfare (Type B)
120' R.O.W. 6-Lanes Divided



LOS "D" and "E": This category is slightly more congested than LOS ABC; however, traffic volumes are beginning to reach their capacity of the thoroughfare. Traffic moves along at a fairly efficient rate, and posted speeds may not be fully reached.

LOS "A", "B", and "C": Traffic flow in this category moves at or above the posted speed limit. Travel time in this category is not hindered because of congestion because traffic volumes are much less than the actual capacity.

Figure 5-1. NCTCOG Level of Service Descriptions

## Traffic

## **Specific Concern:**

Impact on existing roads and traffic

### **Resolution:**



According to city ordinances, a Traffic Impact Analysis (TIA) is required during the engineering phase of the project. Based on the TIA, any necessary improvements must be c