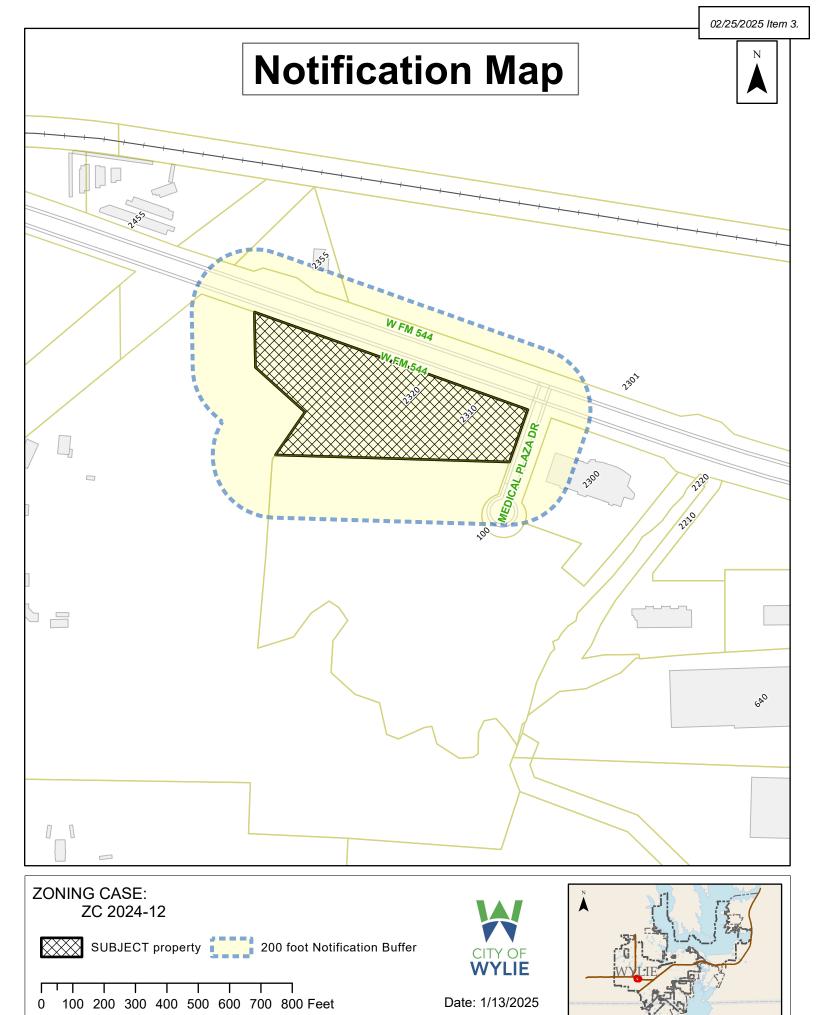

#### **REGULAR AGENDA**

- 1. Hold a Public Hearing, consider, and act upon, regarding the writing of an ordinance for a change in zoning from Agricultural District (AG/30) to Single-Family 10 District (SF 10/24) on 59.755 acres to allow for a single-family detached development. Property generally located at 1755 FM 1378 and 1813 & 2241 McMillen Road (ZC 2024-14).
- 2. Hold a Public Hearing, consider, and act upon, the writing of an ordinance for a change in zoning from Single Family 10 District (SF-10/24) to Townhouse District (TH) on 5.52 acres to allow for single-family attached development. Property generally located on the northwest corner of West Brown Street and Sanden Boulevard (ZC 2024-13).
- 3. Hold a Public Hearing, consider, and act upon, the writing of an ordinance for a change in zoning from Planned Development 2022-06 (PD 22-06) to Commercial Corridor and Commercial Corridor Special Use Permit (CC & CC-SUP) on 5.43 acres to allow for a drive-through restaurant use and commercial uses. Property located at 2310 W. FM 544 and 2320 W. FM 544 (ZC 2024-12).
- 4. Hold a Public Hearing, consider, and act upon, the writing of an ordinance for a change in zoning from Light Industrial (LI) to Light Industrial Special Use Permit (LI-SUP) on 1.2 acres to allow for an Automobile Repair Major use. Property located at 2751 Capital St. (ZC 2024-15).
- 5. Consider, and act upon, Resolution No. 2025-07(R) casting a nomination for a candidate for the Board of Directors of the Rockwall Central Appraisal District.