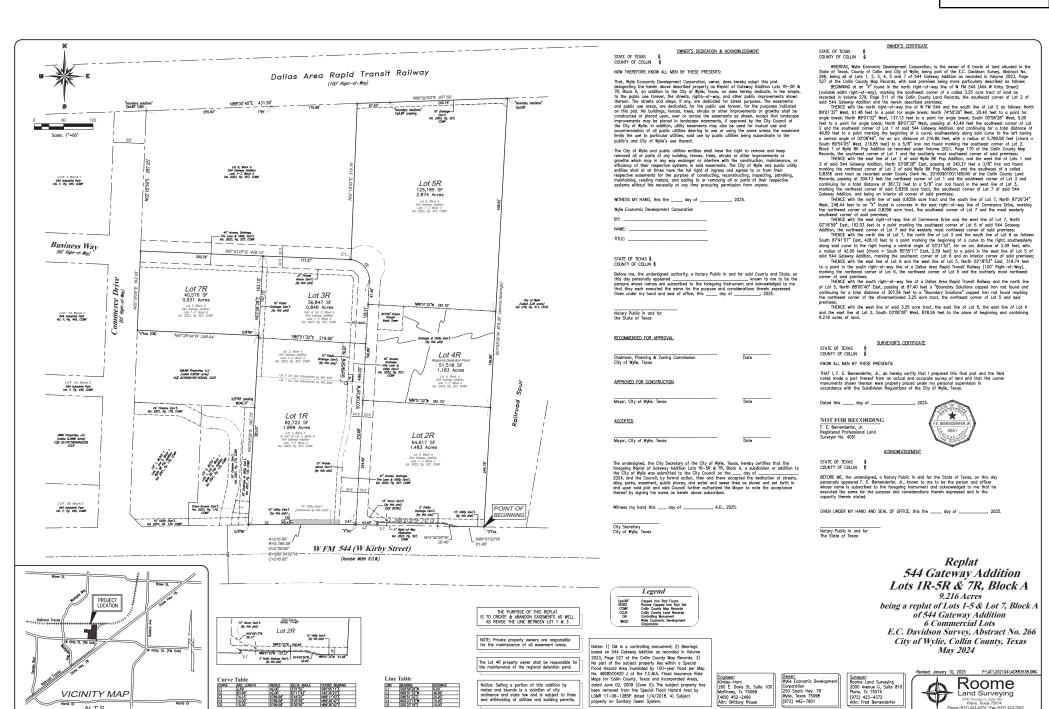

- through a cooperative purchasing contract with BuyBoard and authorizing the City Manager to execute any and all necessary documents.
- J. Consider, and act upon, a Final Plat being a Replat of Lots 1-5 and 7, Block A of 544 Gateway Addition, creating six commercial lots on 9.216 acres, generally located east of the intersection of Business Way and Commerce Drive.
- <u>K.</u> Consider, and act upon, accepting a donation to the City in the amount of \$5,779 from the Catholic Foundation of the Estate of Rita and Truett Smith.