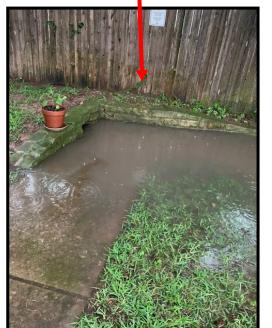

Jacqueline Walters addressed the Council with concerns regarding public safety issues at Paul Wilson and Parker Road and at the entrance of Inspiration and requested temporary traffic lights, and drainage issues at McMillan and Country Club Road.