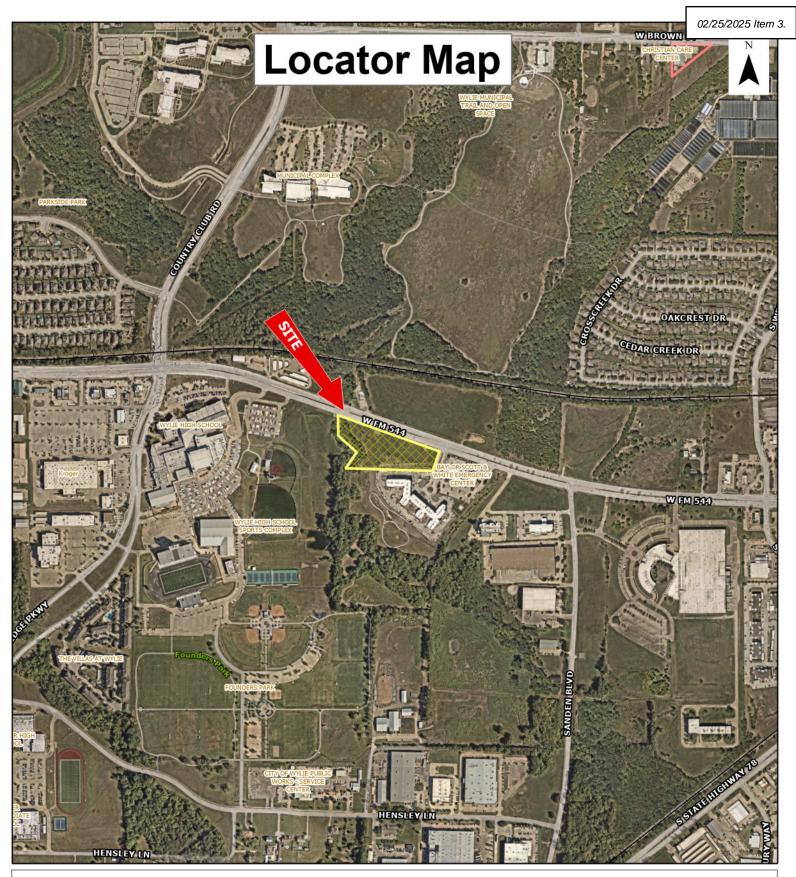

#### **REGULAR AGENDA**

- 1. Hold a Public Hearing, consider, and act upon, regarding the writing of an ordinance for a change in zoning from Agricultural District (AG/30) to Single-Family 10 District (SF 10/24) on 59.755 acres to allow for a single-family detached development. Property generally located at 1755 FM 1378 and 1813 & 2241 McMillen Road (ZC 2024-14).
- 2. Hold a Public Hearing, consider, and act upon, the writing of an ordinance for a change in zoning from Single Family 10 District (SF-10/24) to Townhouse District (TH) on 5.52 acres to allow for single-family attached development. Property generally located on the northwest corner of West Brown Street and Sanden Boulevard (ZC 2024-13).
- 3. Hold a Public Hearing, consider, and act upon, the writing of an ordinance for a change in zoning from Planned Development 2022-06 (PD 22-06) to Commercial Corridor and Commercial Corridor Special Use Permit (CC & CC-SUP) on 5.43 acres to allow for a drive-through restaurant use and commercial uses. Property located at 2310 W. FM 544 and 2320 W. FM 544 (ZC 2024-12).
- 4. Hold a Public Hearing, consider, and act upon, the writing of an ordinance for a change in zoning from Light Industrial (LI) to Light Industrial Special Use Permit (LI-SUP) on 1.2 acres to allow for an Automobile Repair Major use. Property located at 2751 Capital St. (ZC 2024-15).
- 5. Consider, and act upon, Resolution No. 2025-07(R) casting a nomination for a candidate for the Board of Directors of the Rockwall Central Appraisal District.