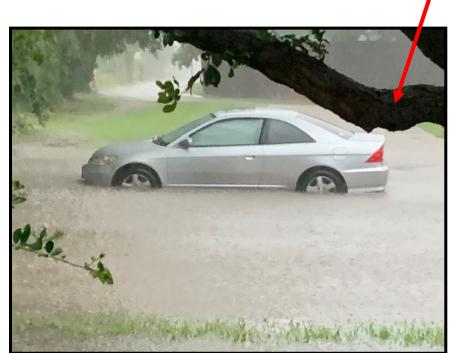

velopment. No storm water collection system shall be constructed unless it is designed in accordance with the City's Design Manuals by a licensed professional engineer, and unless it is reviewed and approved by the City Engineer. All plans submitted to the City Engineer for approval shall include a layout of the drainage system together with supporting calculations for the design of the system.

City of Wylie, Texas

30 Subdivision Ordinance Adopted 2-25-03, Amended 7-24-07, Amended 9-10-19

## Drainage

## **Specific Concern:**

 Country Ridge Estates neighbors, specifically those on Sweetgum Drive and along Ridgecove Drive have existing drainage issues due to undersized drainage infrastructure. They are concerned that the development of Country Club Estates will exacerbate the problem.











## Drainage

## **Resolution**



We have conducted a preliminary drainage analysis and, after discussions with staff, have determined that when Country Club Estates is developed, we can install a new inground inlet at the head of Sweetgum Drive.

The new inlet will collect the ponding water and direct it south through a newly installed underground storm drain line, which will connect to the storm sewer system being developed with Country Club Estates.

Any excess flow being received from Country Ridge Estates will be considered in the overall drainage and detention analysis for the project and the infrastructure sized accordingly to limit any downstream impact.



## **School Capacity**

## Concern

- Concerns were raised about the schools' ability to handle the influx of studen