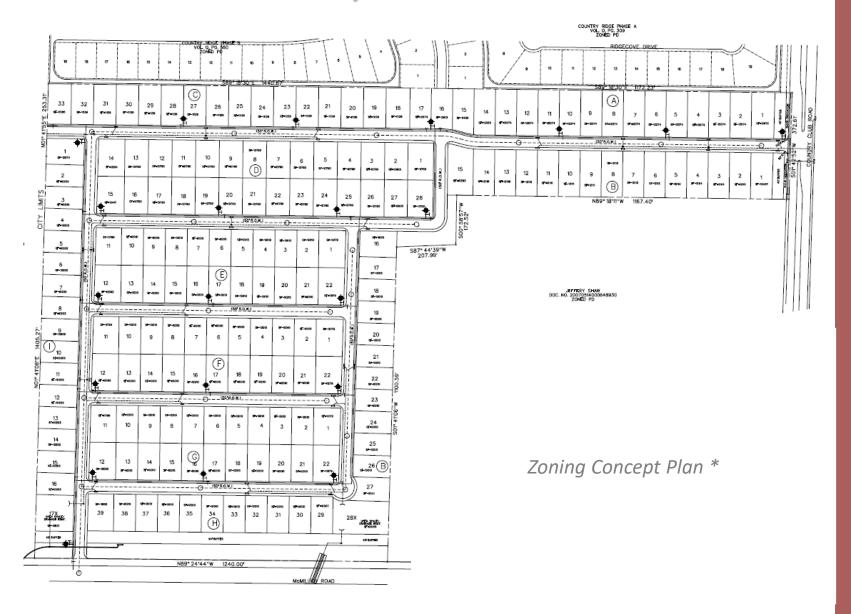

#### **REGULAR AGENDA**

- 1. Hold a Public Hearing, consider, and act upon, regarding the writing of an ordinance for a change in zoning from Agricultural District (AG/30) to Single-Family 10 District (SF 10/24) on 59.755 acres to allow for a single-family detached development. Property generally located at 1755 FM 1378 and 1813 & 2241 McMillen Road (ZC 2024-14).
- 2. Hold a Public Hearing, consider, and act upon, the writing of an ordinance for a change in zoning from Single Family 10 District (SF-10/24) to Townhouse District (TH) on 5.52 acres to allow for single-family attached development. Property generally located on the northwest corner of West Brown Street and Sanden Boulevard (ZC 2024-13).
- 3. Hold a Public Hearing, consider, and act upon, the writing of an ordinance for a change in zoning from Planned Development 2022-06 (PD 22-06) to Commercial Corridor and Commercial Corridor Special Use Permit (CC & CC-SUP) on 5.43 acres to allow for a drive-through restaurant use and commercial uses. Property located at 2310 W. FM 544 and 2320 W. FM 544 (ZC 2024-12).
- 4. Hold a Public Hearing, consider, and act upon, the writing of an ordinance for a change in zoning from Light Industrial (LI) to Light Industrial Special Use Permit (LI-SUP) on 1.2 acres to allow for an Automobile Repair Major use. Property located at 2751 Capital St. (ZC 2024-15).
- 5. Consider, and act upon, Resolution No. 2025-07(R) casting a nomination for a candidate for the Board of Directors of the Rockwall Central Appraisal District.