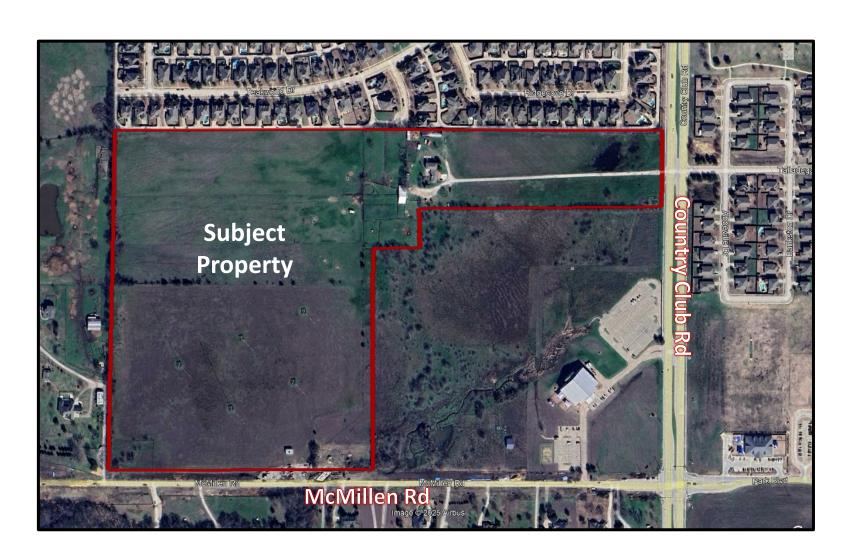

#### **REGULAR AGENDA**

- 1. Hold a Public Hearing, consider, and act upon, regarding the writing of an ordinance for a change in zoning from Agricultural District (AG/30) to Single-Family 10 District (SF 10/24) on 59.755 acres to allow for a single-family detached development. Property generally located at 1755 FM 1378 and 1813 & 2241 McMillen Road (ZC 2024-14).
- 2. Hold a Public Hearing, consider, and act upon, the writing of an ordinance for a change in zoning from Single Family 10 District (SF-10/24) to Townhouse District (TH) on 5.52 acres to allow for single-family attached development. Property generally located on the northwest corner of West Brown Street and Sanden Boulevard (ZC 2024-13).
- 3. Hold a Public Hearing, consider, and act upon, the writing of an ordinance for a change in zoning from Planned Development 2022-06 (PD 22-06) to Commercial Corridor and Commercial Corridor Special Use Permit (CC & CC-SUP) on 5.43 acres to allow for a drive-through restaurant use and commercial uses. Property located at 2310 W. FM 544 and 2320 W. FM 544 (ZC 2024-12).
- 4. Hold a Public Hearing, consider, and act upon, the writing of an ordinance for a change in zoning from Light Industrial (LI) to Light Industrial Special Use Permit (LI-SUP) on 1.2 acres to allow for an Automobile Repair Major use. Property located at 2751 Capital St. (ZC 2024-15).
- 5. Consider, and act upon, Resolution No. 2025-07(R) casting a nomination for a candidate for the Board of Directors of the Rockwall Central Appraisal District.