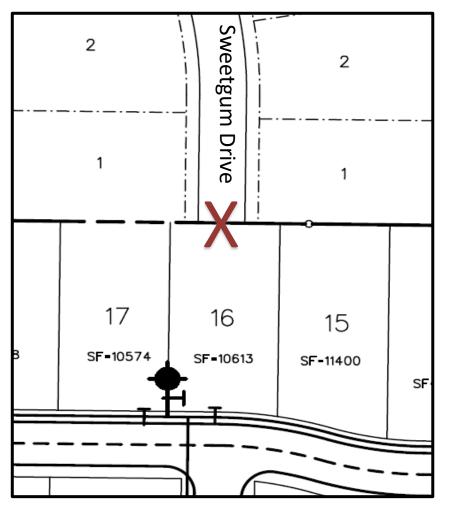

ools' ability to handle the influx of students that would result from Country Club Estates.

## Resolution





## Privacy

## Concern

- Some folks felt that a 6' board on board privacy fence between Country Ridge Estates and Country Club Estates is not tall enough for privacy purposes.

## Resolution



The developer of Country Club Estates will commit to installing an 8' board-on-board fence, along its northern property line, to be installed prior to substantial completion of the infrastructure.



## Privacy

## Concern

- Residents on Sweetgum Drive expressed their opposition to extending the road south to connect with the Country Club Estates street network.

## Resolutions

City staff and the developer of Country Club Estates have agreed that Sweetgum does not need to be extended.



## Land Use

## Concern

- Concern was raised that the lots in Country Club Estates are not comparable to bordering properties.

## Resolution



The requested SF-10/24 straight zoning for Country Club Estates establishes a minimum lot size of 10,000 square feet. This lot size aligns with the future land use plan designation for "low density" housing and is larger than those of the current zoning for adjacent properties (Country Ridge and Meadow Ponds).

To the south of McMillen, there are agricultural properties that exceed 1 acre in size. These properties will be separated from Country Club Estates by a 6-lane, 120-foot right-of-way divided collector road, and a 40-foot landscape buffer.



## Property Values

## Concern

- There was a concern raised that the new homes within Country C