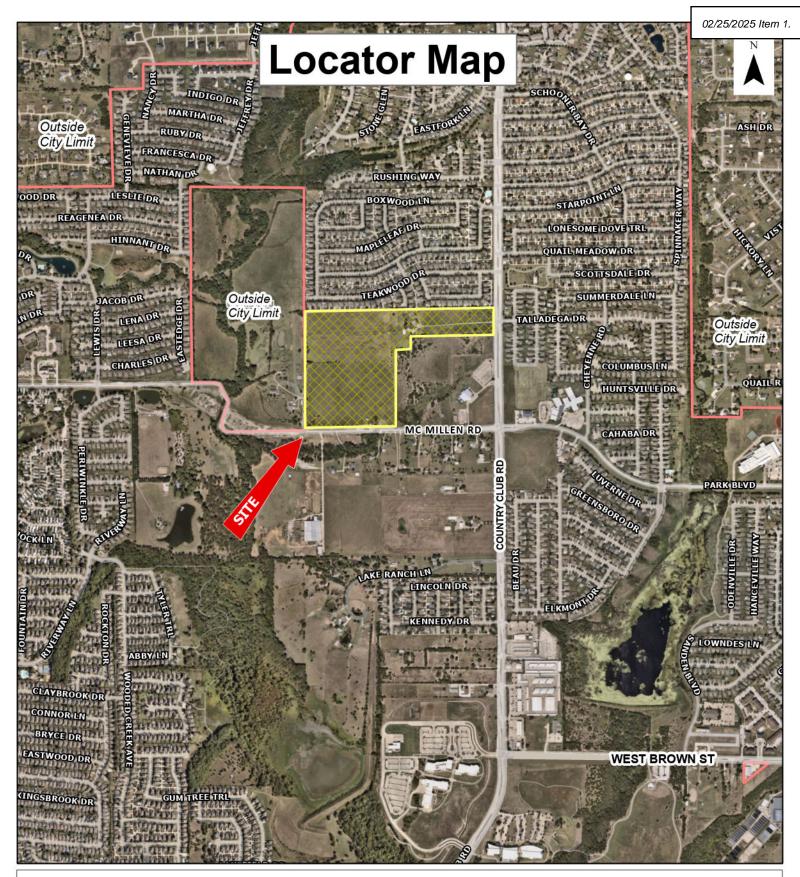

#### **REGULAR AGENDA**

- 1. Hold a Public Hearing, consider, and act upon, regarding the writing of an ordinance for a change in zoning from Agricultural District (AG/30) to Single-Family 10 District (SF 10/24) on 59.755 acres to allow for a single-family detached development. Property generally located at 1755 FM 1378 and 1813 & 2241 McMillen Road (ZC 2024-14).
- 2. Hold a Public Hearing, consider, and act upon, the writing of an ordinance for a change in zoning from Single Family 10 District (SF-10/24) to Townhouse District (TH) on 5.52 acres to allow for single-family attached development. Property generally located on the northwest corner of West Brown Street and Sanden Boulevard (ZC 2024-13).
- 3. Hold a Public Hearing, consider, and act upon, the writing of an ordinance for a change in zoning from Planned Development 2022-06 (PD 22-06) to Commercial Corridor and Commercial Corridor Special Use Permit (CC & CC-SUP) on 5.43 acres to allow for a drive-through restaurant use and commercial uses. Property located at 2310 W. FM 544 and 2320 W. FM 544 (ZC 2024-12).
- 4. Hold a Public Hearing, consider, and act upon, the writing of an ordinance for a change in zoning from Light Industrial (LI) to Light Industrial Special Use Permit (LI-SUP) on 1.2 acres to allow for an Automobile Repair Major use. Property located at 2751 Capital St. (ZC 2024-15).
- 5. Consider, and act upon, Resolution No. 2025-07(R) casting a nomination for a candidate for the Board of Directors of the Rockwall Central Appraisal District.