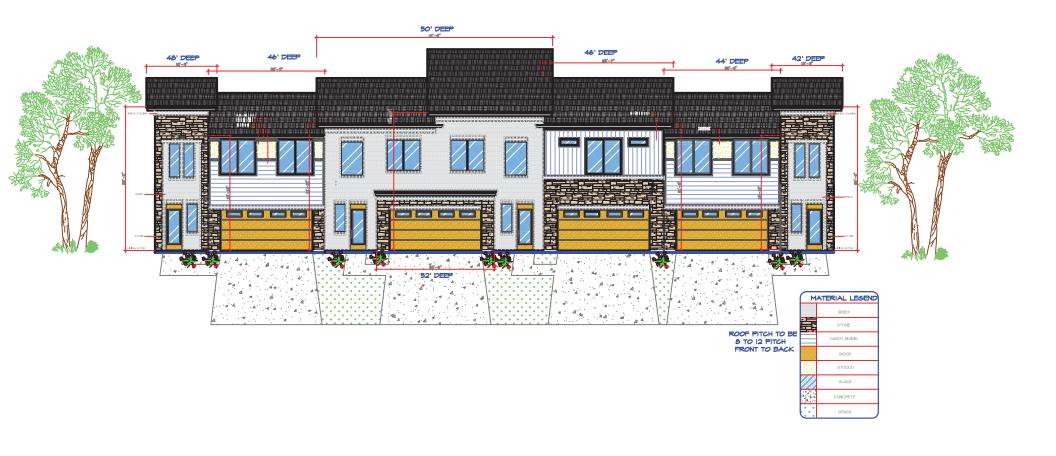

#### **REGULAR AGENDA**

- 1. Hold a Public Hearing, consider, and act upon, regarding the writing of an ordinance for a change in zoning from Agricultural District (AG/30) to Single-Family 10 District (SF 10/24) on 59.755 acres to allow for a single-family detached development. Property generally located at 1755 FM 1378 and 1813 & 2241 McMillen Road (ZC 2024-14).
- 2. Hold a Public Hearing, consider, and act upon, the writing of an ordinance for a change in zoning from Single Family 10 District (SF-10/24) to Townhouse District (TH) on 5.52 acres to allow for single-family attached development. Property generally located on the northwest corner of West Brown Street and Sanden Boulevard (ZC 2024-13).
- 3. Hold a Public Hearing, consider, and act upon, the writing of an ordinance for a change in zoning from Planned Development 2022-06 (PD 22-06) to Commercial Corridor and Commercial Corridor Special Use Permit (CC & CC-SUP) on 5.43 acres to allow for a drive-through restaurant use and commercial uses. Property located at 2310 W. FM 544 and 2320 W. FM 544 (ZC 2024-12).
- 4. Hold a Public Hearing, consider, and act upon, the writing of an ordinance for a change in zoning from Light Industrial (LI) to Light Industrial Special Use Permit (LI-SUP) on 1.2 acres to allow for an Automobile Repair Major use. Property located at 2751 Capital St. (ZC 2024-15).
- 5. Consider, and act upon, Resolution No. 2025-07(R) casting a nomination for a candidate for the Board of Directors of the Rockwall Central Appraisal District.