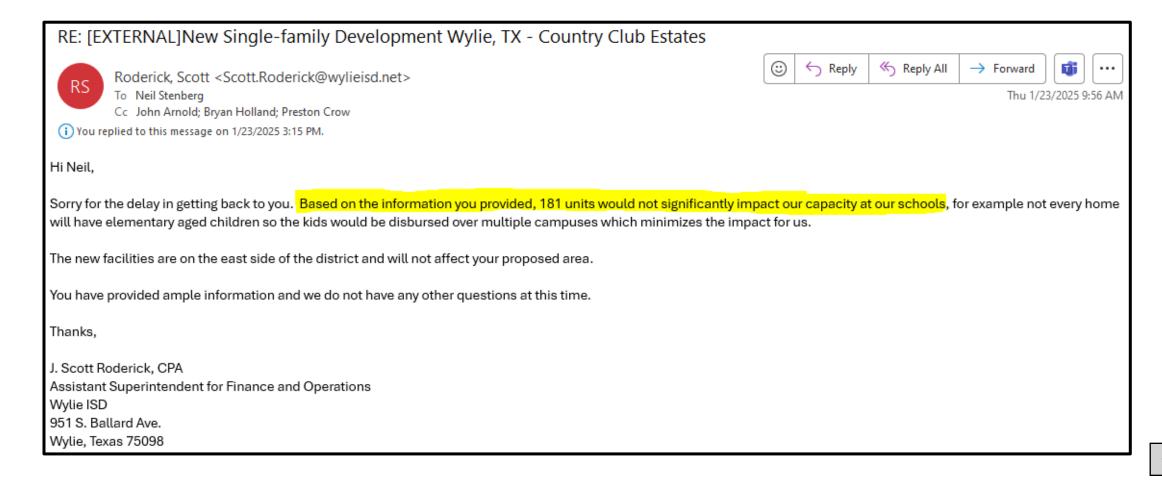

eliminary drainage analysis and, after discussions with staff, have determined that when Country Club Estates is developed, we can install a new inground inlet at the head of Sweetgum Drive.

The new inlet will collect the ponding water and direct it south through a newly installed underground storm drain line, which will connect to the storm sewer system being developed with Country Club Estates.

Any excess flow being received from Country Ridge Estates will be considered in the overall drainage and detention analysis for the project and the infrastructure sized accordingly to limit any downstream impact.



## **School Capacity**

## Concern

- Concerns were raised about the schools' ability to handle the influx of students that would result from Country Club Estates.

## Resolution





## Privacy

## Concern

- Some folks felt that a 6' board on board privacy fence between Country Ridge Estates and Country Club Estates is not tall enough for privacy purposes.

## Resolution



The developer of Country Club Estates will commit to installing an 8' board-on-board fence, along its northern property line, to be installed prior to substantial completion of the infrastructure.



## Privacy

## Concern

- Residents on Sweetgum Drive expressed their opposition to extending the road south to connect with the Country Club Estates street network.

## Resolutions

City staff and the developer of Country Club Estates have agreed that Sweetgum does not need to be extended.



## Land Use

## Concern

- Concern was raised that the lots in Country Club Estates are not comparable to bo