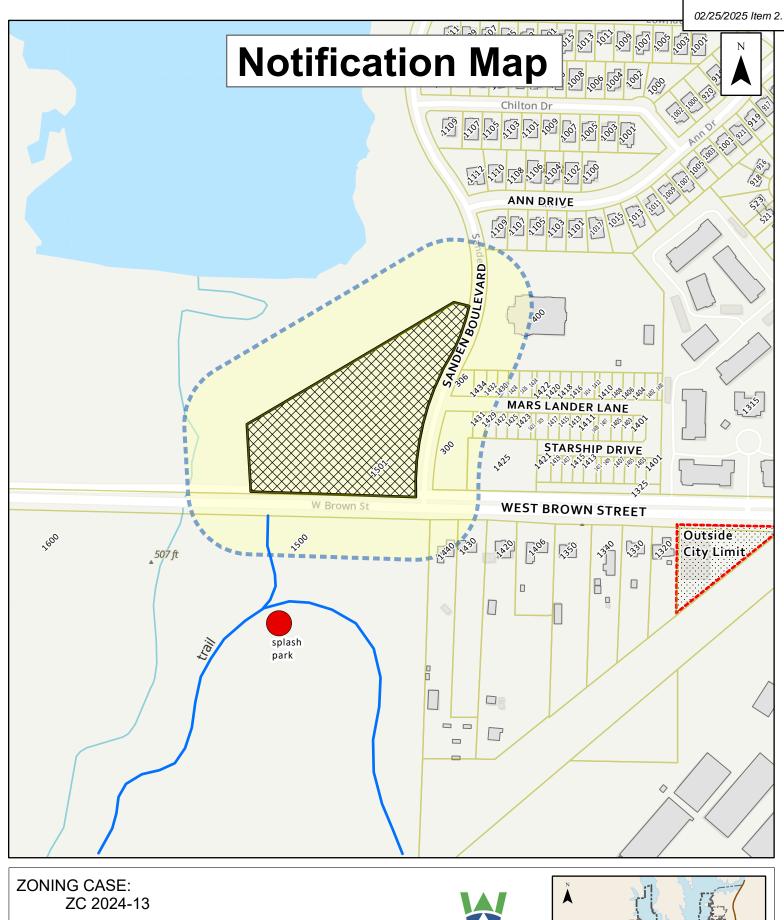

#### **REGULAR AGENDA**

- 1. Hold a Public Hearing, consider, and act upon, regarding the writing of an ordinance for a change in zoning from Agricultural District (AG/30) to Single-Family 10 District (SF 10/24) on 59.755 acres to allow for a single-family detached development. Property generally located at 1755 FM 1378 and 1813 & 2241 McMillen Road (ZC 2024-14).
- 2. Hold a Public Hearing, consider, and act upon, the writing of an ordinance for a change in zoning from Single Family 10 District (SF-10/24) to Townhouse District (TH) on 5.52 acres to allow for single-family attached development. Property generally located on the northwest corner of West Brown Street and Sanden Boulevard (ZC 2024-13).
- 3. Hold a Public Hearing, consider, and act upon, the writing of an ordinance for a change in zoning from Planned Development 2022-06 (PD 22-06) to Commercial Corridor and Commercial Corridor Special Use Permit (CC & CC-SUP) on 5.43 acres to allow for a drive-through restaurant use and commercial uses. Property located at 2310 W. FM 544 and 2320 W. FM 544 (ZC 2024-12).
- 4. Hold a Public Hearing, consider, and act upon, the writing of an ordinance for a change in zoning from Light Industrial (LI) to Light Industrial Special Use Permit (LI-SUP) on 1.2 acres to allow for an Automobile Repair Major use. Property located at 2751 Capital St. (ZC 2024-15).
- 5. Consider, and act upon, Resolution No. 2025-07(R) casting a nomination for a candidate for the Board of Directors of the Rockwall Central Appraisal District.