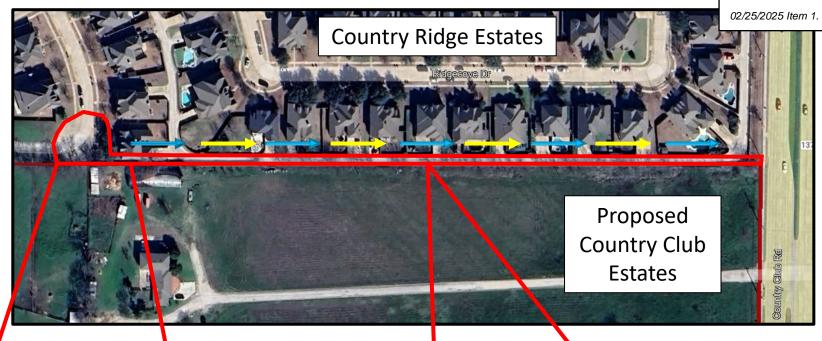

Jacqueline Walters addressed the Council with concerns regarding public safety issues at Paul Wilson and Parker Road and at the entrance of Inspiration and requested temporary traffic lights, and drainage issues at McMillan and Country Club Road.