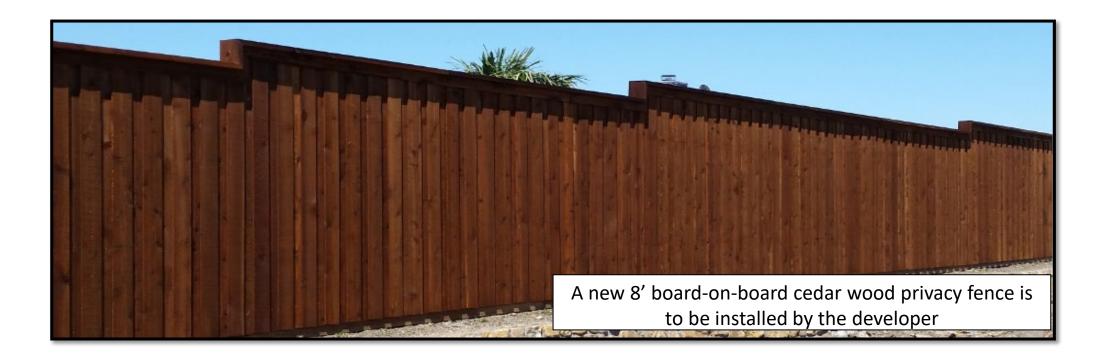

ates.

Any excess flow being received from Country Ridge Estates will be considered in the overall drainage and detention analysis for the project and the infrastructure sized accordingly to limit any downstream impact.



## **School Capacity**

## Concern

- Concerns were raised about the schools' ability to handle the influx of students that would result from Country Club Estates.

## Resolution





## Privacy

## Concern

- Some folks felt that a 6' board on board privacy fence between Country Ridge Estates and Country Club Estates is not tall enough for privacy purposes.

## Resolution



The developer of Country Club Estates will commit to installing an 8' board-on-board fence, along its northern property line, to be installed prior to substantial completion of the infrastructure.



## Privacy

## Concern

- Residents on Sweetgum Drive expressed their opposition to extending the road south to connect with the Country Club Estates street network.

## Resolutions

City staff and the developer of Country Club Estates have agreed that Sweetgum does not need to be extended.



## Land Use

## Concern

- Concern was raised that the lots in Country Club Estates are not comparable to bordering properties.

## Resolution



The requested SF-10/24 straight zoning for Country Club Estates establishes a minimum lot size of 10,000 square feet. This lot size aligns with the future land use plan designation for "low density" housing and is larger than those of the current zoning for adjacent properties (Country Ridge and Meadow Ponds).

To the south of McMillen, there are agricult