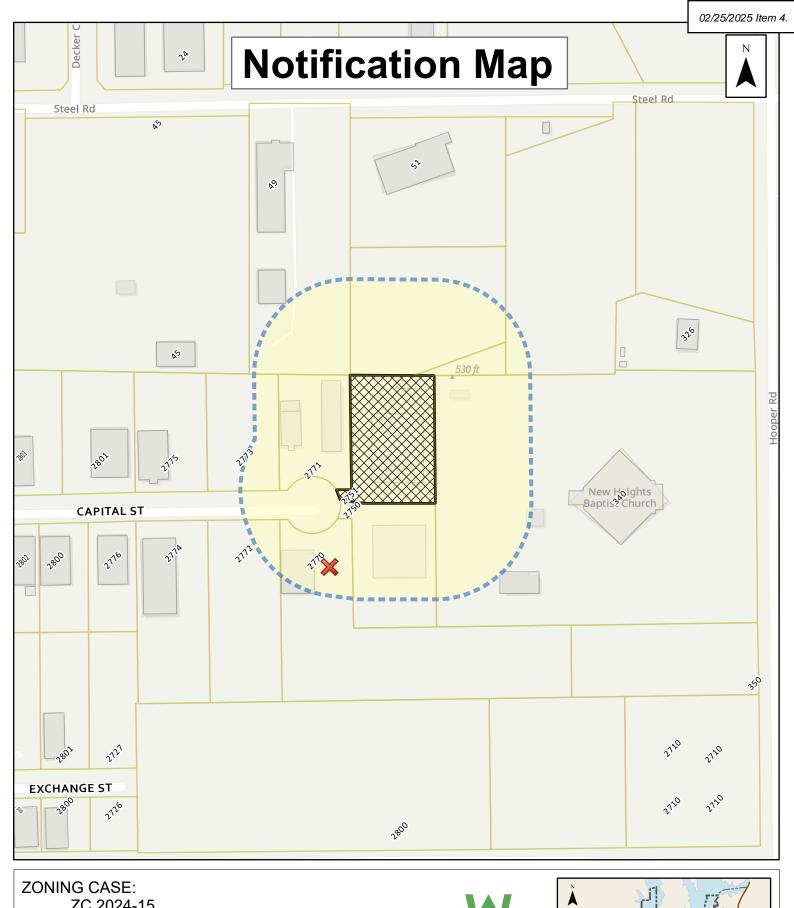

#### **REGULAR AGENDA**

- 1. Hold a Public Hearing, consider, and act upon, regarding the writing of an ordinance for a change in zoning from Agricultural District (AG/30) to Single-Family 10 District (SF 10/24) on 59.755 acres to allow for a single-family detached development. Property generally located at 1755 FM 1378 and 1813 & 2241 McMillen Road (ZC 2024-14).
- 2. Hold a Public Hearing, consider, and act upon, the writing of an ordinance for a change in zoning from Single Family 10 District (SF-10/24) to Townhouse District (TH) on 5.52 acres to allow for single-family attached development. Property generally located on the northwest corner of West Brown Street and Sanden Boulevard (ZC 2024-13).
- 3. Hold a Public Hearing, consider, and act upon, the writing of an ordinance for a change in zoning from Planned Development 2022-06 (PD 22-06) to Commercial Corridor and Commercial Corridor Special Use Permit (CC & CC-SUP) on 5.43 acres to allow for a drive-through restaurant use and commercial uses. Property located at 2310 W. FM 544 and 2320 W. FM 544 (ZC 2024-12).
- 4. Hold a Public Hearing, consider, and act upon, the writing of an ordinance for a change in zoning from Light Industrial (LI) to Light Industrial Special Use Permit (LI-SUP) on 1.2 acres to allow for an Automobile Repair Major use. Property located at 2751 Capital St. (ZC 2024-15).
- 5. Consider, and act upon, Resolution No. 2025-07(R) casting a nomination for a candidate for the Board of Directors of the Rockwall Central Appraisal District.