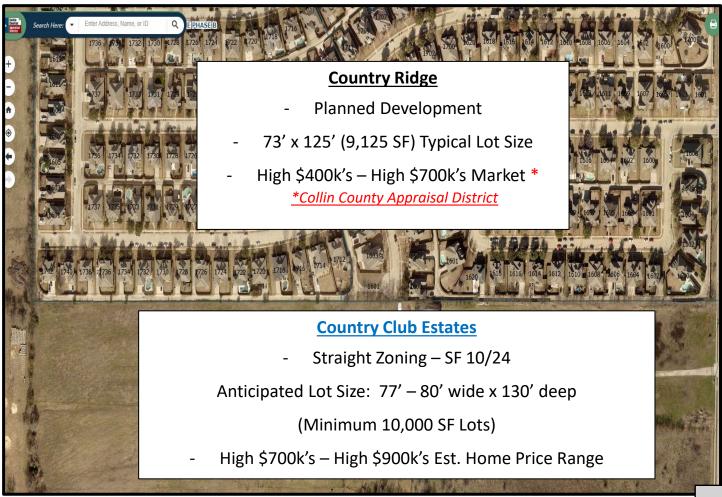

quare feet. This lot size aligns with the future land use plan designation for "low density" housing and is larger than those of the current zoning for adjacent properties (Country Ridge and Meadow Ponds).

To the south of McMillen, there are agricultural properties that exceed 1 acre in size. These properties will be separated from Country Club Estates by a 6-lane, 120-foot right-of-way divided collector road, and a 40-foot landscape buffer.



## Property Values

## Concern

- There was a concern raised that the new homes within Country Club Estates would reduce existing home values.

## Resolution

**Y** 

Starting home prices in Country Club Estates should surpass the current market values of existing homes in the area, leading to an increase in property values for current residents.



02/25/2025 Item 1.

Thank you.
We Would Appreciate
Your Support of
This Exciting Project.







## Wylie City Council

## **AGENDA REPORT**

| Department:               | Planning               | Account Code:                                                                                                                                                                                       |
|---------------------------|------------------------|-----------------------------------------------------------------------------------------------------------------------------------------------------------------------------------------------------|
| Prepared By:              | Jasen Haskins          |