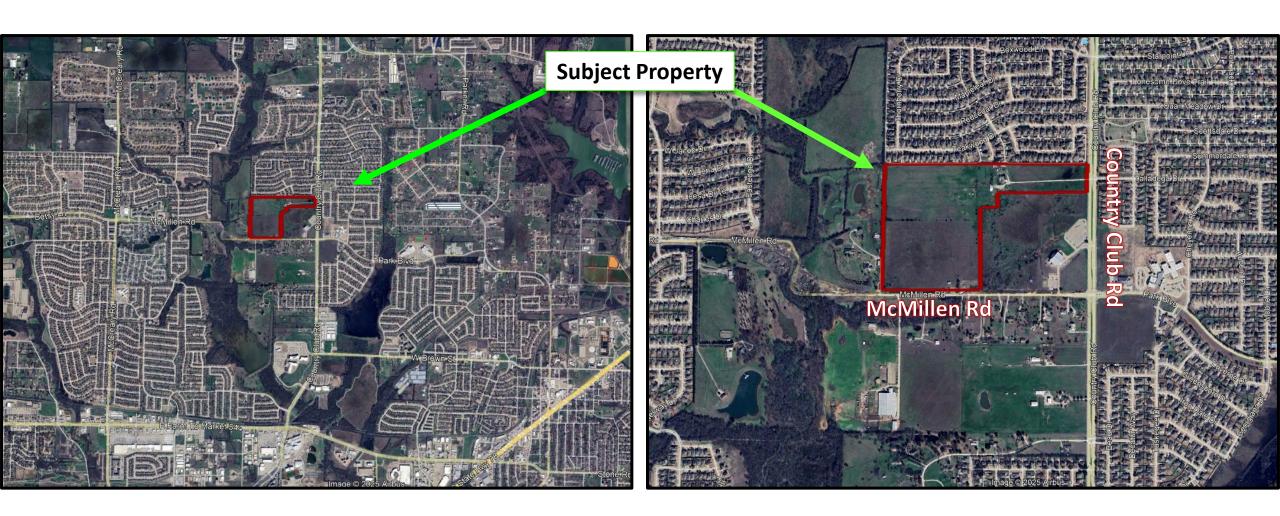

#### **REGULAR AGENDA**

- 1. Hold a Public Hearing, consider, and act upon, regarding the writing of an ordinance for a change in zoning from Agricultural District (AG/30) to Single-Family 10 District (SF 10/24) on 59.755 acres to allow for a single-family detached development. Property generally located at 1755 FM 1378 and 1813 & 2241 McMillen Road (ZC 2024-14).
- 2. Hold a Public Hearing, consider, and act upon, the writing of an ordinance for a change in zoning from Single Family 10 District (SF-10/24) to Townhouse District (TH) on 5.52 acres to allow for single-family attached development. Property generally located on the northwest corner of West Brown Street and Sanden Boulevard (ZC 2024-13).
- 3. Hold a Public Hearing, consider, and act upon, the writing of an ordinance for a change in zoning from Planned Development 2022-06 (PD 22-06) to Commercial Corridor and Commercial Corridor Special Use Permit (CC & CC-SUP) on 5.43 acres to allow for a drive-through restaurant use and commercial uses. Property located at 2310 W. FM 544 and 2320 W. FM 544 (ZC 2024-12).
- 4. Hold a Public Hearing, consider, and act upon, the writing of an ordinance for a change in zoning from Light Industrial (LI) to Light Industrial Special Use Permit (LI-SUP) on 1.2 acres to allow for an Automobile Repair Major use. Property located at 2751 Capital St. (ZC 2024-15).
- 5. Consider, and act upon, Resolution No. 2025-07(R) casting a nomination for a candidate for the Board of Directors of the Rockwall Central Appraisal District.