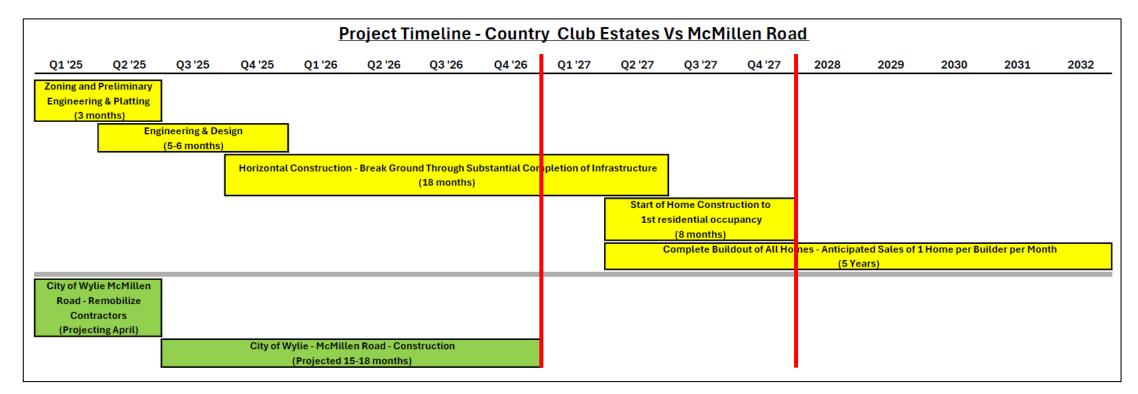

submission of a preliminary plat (or concurrently with the preliminary plat application) shall be grounds for denial of the plat application.

Off-Site Improvements. Where traffic impact analysis demonstrates the need for such facilities, the property owner shall make such improvements to off-site collector and arterial streets and intersections as are necessary to mitigate traffic impacts generated by the development or related developments.

## Traffic

## **Specific Concern:**

- The timeline for McMillen Road widening vs the development timeline for Country Club Estates

## **Resolution**:

We estimate a gap of about 14 months between the arrival of the first resident at Country Club Estates and the expected completion date for the widening of McMillen Road, as discussed with staff.



## Drainage

## Specific Concern:

- **McMillen Road residents**: Concern that the flow of water from the fully improved project will adversely affect downstream neighbors south of McMillen Road.

## **Resolutions:**



We have had preliminary discussions with staff on drainage outfall, and <u>detention will be required</u>. After zoning and during the preliminary plat and engineering stage, storm drainage plans will be prepared and must be submitted to ensure that all drainage improvements required for the development are in **full compliance with all city ordinances and state laws before construction can begin**.

Additionally, staff has confirmed that the drainage structure under McMillen Road has already been designed as part of the City's road improvement project, which limits the a