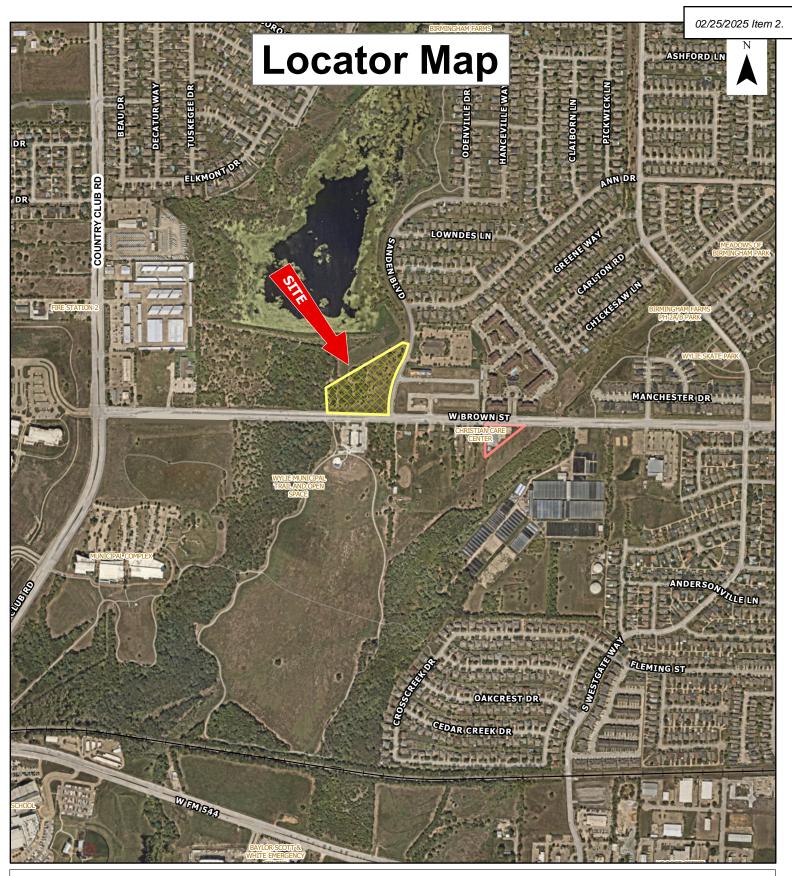

s to the development is proposed via public streets that connect to West Brown Street and Sanden Boulevard.

The property to the north and west is undeveloped and is within the FEMA flood zone AE. The property to the east contains a townhome development. The property to the south is owned by the City and is the location of the East Meadow Trail and future East Meadow Splash Pad.

Notices were sent to sixteen owners within 200 feet as required by state law. At the time of posting, no responses were received in opposition nor in favor of the request.

A preliminary plat shall be required if this zoning is approved.

P&Z Recommendation
After a public hearing in which one resident, not in the notification area, spoke in favor of the development the Commission voted 4-0 to recommend approval.







SUBJECT property

0.1 0.2 0.3 0.4 0.5 Miles



Date: 1/13/2025



















Donartmont

## Wylie City Council

## AGENDA REPORT

| Department.          | Tiuming                       | Addutt douc.                                                                                                                                                                                                    |
|----------------------|-------------------------------|-----------------------------------------------------------------------------------------------------------------------------------------------------------------------------------------------------------------|
| Prepared By:         | Jasen Haskins                 |