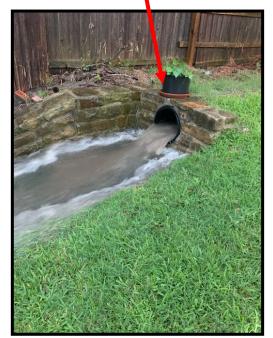

Jacqueline Walters addressed the Council with concerns regarding public safety issues at Paul Wilson and Parker Road and at the entrance of Inspiration and requested temporary traffic lights, and drainage issues at McMillan and Country Club Road.