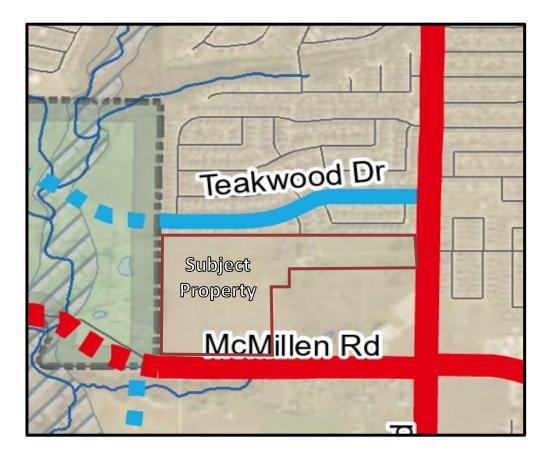

F 10/24 zoning district of the City of Wylie's Zoning Ordinance.
- Maximum number of lots not to exceed 181 lots
- \* Final layout and lot count is subject to preliminary plat, preliminary engineering and a drainage study to determine the necessary improvements required to comply with state and local laws and regulations during the design and engineering stages of the project.

## Country Club Estates



# Home Building Partners



















Projected Home Square Foot Range – 2,600 SF – 5,000 SF

Projected Home Price Range – High \$700,000 – High \$900,000

02/25/2025 Item 1.

Addressing Concerns
heard at Planning and
Zoning Commission
hearing on
February 4, 2025





## Traffic

- Country Club Estates is located at the intersection of two major thoroughfares, as illustrated below.



Major Thoroughfare (Type B)
120' R.O.W. 6-Lanes Divided



LOS "D" and "E": This category is slightly more congested than LOS ABC; however, traffic volumes are beginning to reach their capacity of the thoroughfare. Traffic moves along at a fairly efficient rate, and posted speeds may not be fully reached.

LOS "A", "B", and "C": Traffic flow in this category moves at or above the posted speed limit. Travel time in this category is not hindered because of congestion because traffic volumes are much less than the actual capacity.

Figure 5-1. NCTCOG Level of Service Descriptions

## Traffic

## **Specific Concern:**

Impact on existing roads and traffic

### **Resolution:**



According to city ordinances, a Traffic Impact Analysis (TIA) is required during the engineering phase of the proj