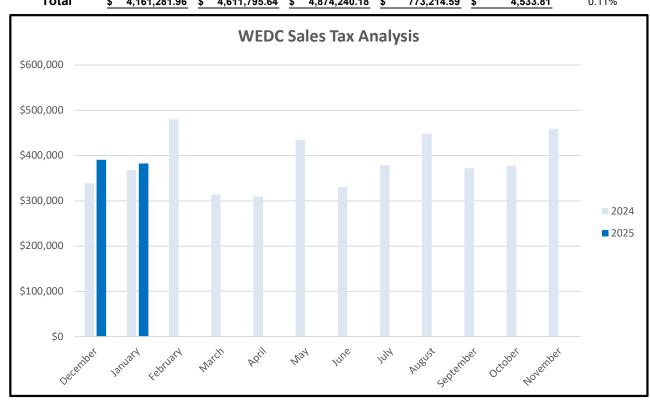

0%               |
| SEPTEMBER | \$<br>337,512.61   | \$        | 371,880.65   | \$<br>408,571.56   | \$<br>-          |           |                   | 0.00%               |
| OCTOBER   | \$<br>346,236.36   | \$        | 377,466.67   | \$<br>402,154.81   | \$<br>_          |           |                   | 0.00%               |
| NOVEMBER  | \$<br>392,790.84   | \$        | 458,694.91   | \$<br>446,217.04   | \$<br>-          |           |                   | 0.00%               |
| Sub-Total | \$<br>4,161,281.96 | <u>\$</u> | 4,611,795.64 | \$<br>4,874,240.18 | \$<br>773,214.59 | <u>\$</u> | 4,533.81          | 0.11%               |
| Total     | \$<br>4,161,281.96 | \$        | 4,611,795.64 | \$<br>4,874,240.18 | \$<br>773,214.59 | \$        | 4,533.81          | 0.11%               |



<sup>\*\*\*</sup> Sales Tax collections typically take 2 months to be reflected as Revenue. SIsTx receipts are then accrued back 2 months. Example: January SIsTx Revenue is actually November SIsTx and is therefore the 2nd allocation in FY25.

## Wylie Economic Development Corporation

## PERFORMANCE AGREEMENT REPORT January 31, 2025

| PERFORMANCE AGREEMENTS   | TOTAL<br>INCENTIVE | FY 2025          | FY 2026         | FY 2027 | FY 2028 | FY 2029 | REMAINING<br>AFTER<br>URRENT FY | -  | REVIOUS FY<br>PAYMENTS | TOTAL<br>INCENTIVE |   |   |
|--------------------------|--------------------|------------------|-----------------|---------|---------|---------|---------------------------------|----|------------------------|--------------------|---|---|
| AMERICAN ENTITLEMENTS II | \$<br>35,000.