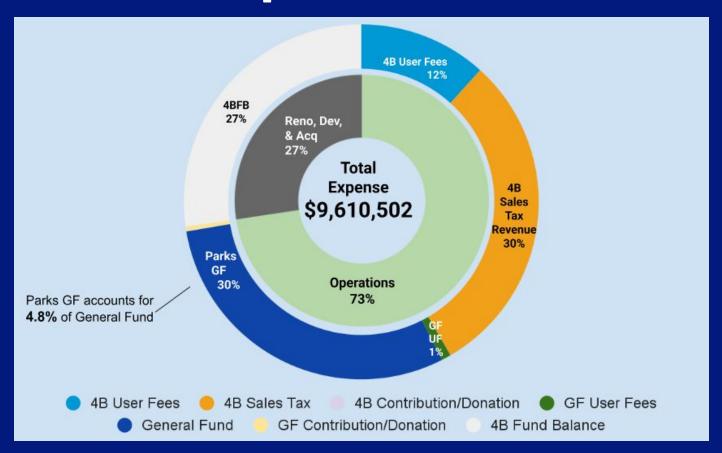

# WORK SESSION

- WS1. Parks and Recreation Department overview and Five-Year Plan.
- <u>WS2.</u> Discuss a boundary adjustment between the City of Wylie and the City of Lucas.
- WS3. Discuss the Stormwater Utility Fee Evaluation Study.