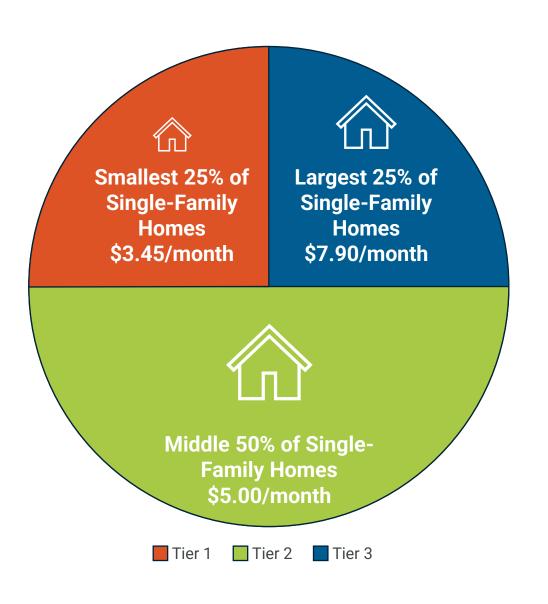

cal Small** 



**Typical Large** 







| Non-Residential Structure | Typical Small | Typical Medium | Typical Large |
|---------------------------|---------------|----------------|---------------|
| Per ERU                   | 3 ERUs        | 10 ERU         | 45 ERU        |

# Residential Flat-Rate Structure Scenario



#### **Revenue Impact**

- ✓ Generates \$1.5M-\$1.7M annually
- ✓ Funds \$250-\$290K Annually for O&M
- ✓ Cash-funded CIP in FY26 is \$895K
- ✓ Funds \$350K Stormwater Masterplan in FY26
- ✓ Cash-funded CIP in FY27-30 is \$1.3M-\$1.4M/year

#### **Exemptions**

- ✓ No Stormwater Fee applied to Church, City, or County owned Properties
- ✓ Exempting ISD properties would reduce revenue by \$120K annually

## Residential Tiered-Rate Structure Scenario 05/13/2025 Item WSS.



#### **Revenue Impact**

- ✓ Generates \$1.6M-\$1.8M annually
- ✓ Funds \$250-\$290K Annually for O&M
- ✓ Cash-funded CIP in FY26 is \$1M
- ✓ Funds \$350K Stormwater Masterplan in FY26
- ✓ Cash-funded CIP in FY27-30 is \$1.4M-\$1.6M/year

#### **Exemptions**

- ✓ No Stormwater Fee applied to Church, City, or County owned Properties
- ✓ Exempting ISD properties would reduce revenue by \$130K annually

Commercial properties charged \$5.00/ERU/month

# **Residential Properties**

Small Medium Large







| Residential Structure | Small   | Medium | Large    |
|-----------------------|---------|--------|----------|
| Flat Rate             | 1 ERU   | 1 ERU  | 1 ERU    |
| Tiered                | 0.5 ERU | 1 ERU  | 1.67 ERU |
| Flat Rate Monthly Fee | \$5.00  | \$5.00 | \$5.00   |
| Tier Rat