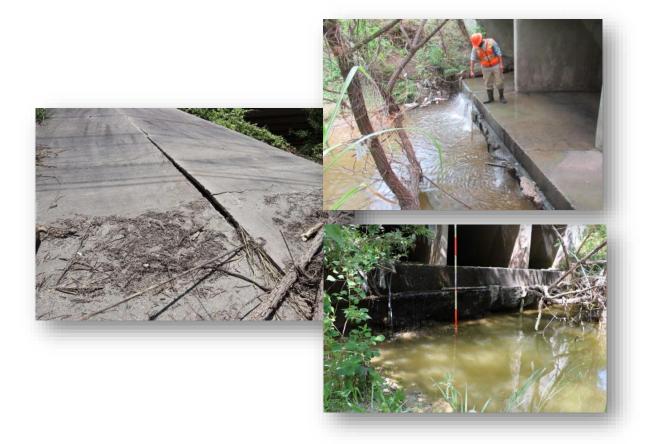

rmwater Operating Expenses**

| Expense                | FY26      | FY27      | FY28      | FY29      | FY30      |
|------------------------|-----------|-----------|-----------|-----------|-----------|
| Stormwater Operations  | \$180,000 | \$185,400 | \$190,962 | \$196,691 | \$202,592 |
| Street Sweeping*       | \$75,000  | \$77,250  | \$79,568  | \$81,955  | \$84,413  |
| Stormwater Master Plan | \$350,000 | \$0       | \$0       | \$0       | \$0       |
| Total                  | \$605,000 | \$262,650 | \$270,530 | \$278,646 | \$287,005 |

<sup>\*</sup>Sweep entire city twice annually Stormwater Operations and Street Sweeping include 3% inflation increase each year

## **Cost of Service - CIP Considerations**

- 40 known problem areas citywide
- \$50 million+ rough cost projection







### Residential



Average residential impervious area in Wylie = 3,500 square feet impervious area = 1 ERU

| Residential Structure | Small    | Medium | Large    |
|-----------------------|----------|--------|----------|
| Flat Rate             | 1 ERU    | 1 ERU  | 1 ERU    |
| Tiered                | 0.69 ERU | 1 ERU  | 1.58 ERU |

### **Non-Residential**

**Typical Small** 



**Typical Large** 







| Non-Residential Structure | Typical Small | Typical Medium | Typical Large |
|---------------------------|---------------|----------------|---------------|
| Per ERU                   | 3 ERUs        | 10 ERU         | 45 ERU        |

# Residential Flat-Rate Structure Scenario



#### **Revenue Impact**

- ✓ Generates \$1.5M-\$1.7M annually
- ✓ Funds \$250-\$290K Annually for O