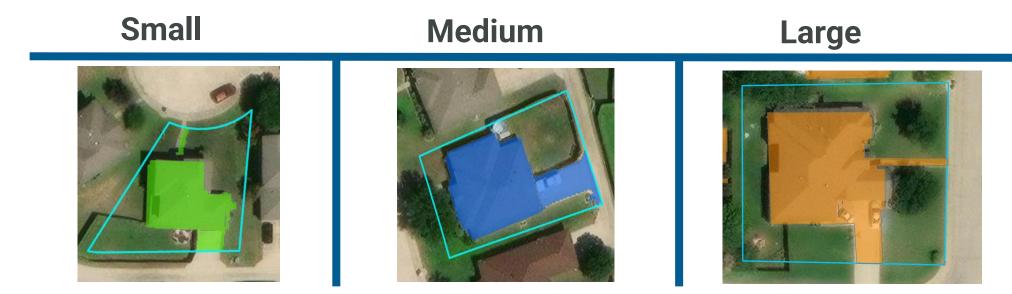

ses**

| Expense                | FY26      | FY27      | FY28      | FY29      | FY30      |
|------------------------|-----------|-----------|-----------|-----------|-----------|
| Stormwater Operations  | \$180,000 | \$185,400 | \$190,962 | \$196,691 | \$202,592 |
| Street Sweeping*       | \$75,000  | \$77,250  | \$79,568  | \$81,955  | \$84,413  |
| Stormwater Master Plan | \$350,000 | \$0       | \$0       | \$0       | \$0       |
| Total                  | \$605,000 | \$262,650 | \$270,530 | \$278,646 | \$287,005 |

<sup>\*</sup>Sweep entire city twice annually Stormwater Operations and Street Sweeping include 3% inflation increase each year

## **Cost of Service - CIP Considerations**

- 40 known problem areas citywide
- \$50 million+ rough cost projection







### Residential



Average residential impervious area in Wylie = 3,500 square feet impervious area = 1 ERU

| Residential Structure | Small    | Medium | Large    |
|-----------------------|----------|--------|----------|
| Flat Rate             | 1 ERU    | 1 ERU  | 1 ERU    |
| Tiered                | 0.69 ERU | 1 ERU  | 1.58 ERU |

### **Non-Residential**

**Typical Small** 



**Typical Large** 







| Non-Residential Structure | Typical Small | Typical Medium | Typical Large |
|---------------------------|---------------|----------------|---------------|
| Per ERU                   | 3 ERUs        | 10 ERU         | 45 ERU        |

# Residential Flat-Rate Structure Scenario



#### **Revenue Impact**

- ✓ Generates \$1.5M-\$1.7M annually
- ✓ Funds \$250-\$290K Annually for O&M
- ✓ Cash-funded CIP