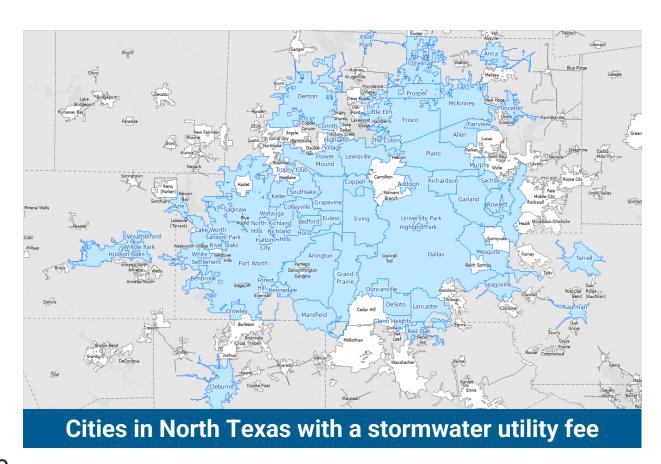

# WORK SESSION

- WS1. Parks and Recreation Department overview and Five-Year Plan.
- <u>WS2.</u> Discuss a boundary adjustment between the City of Wylie and the City of Lucas.
- WS3. Discuss the Stormwater Utility Fee Evaluation Study.