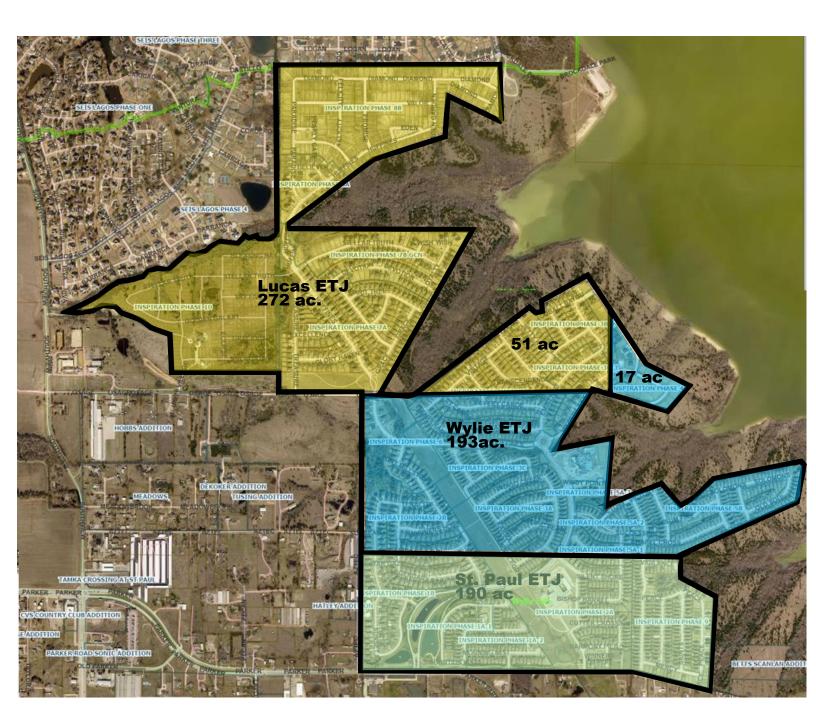

move forward with drafting a Boundary Adjustment Agreement to incorporate Lucas' ETJ into Wylie's ETJ. The area to consider is approximately 323 acres currently within Lucas' ETJ, 968 single family lots, and 41 open space lots.

Several benefits exist if the boundary adjustment is established.

City Managar

- 1. The adjustment would shift survey lines where there are no lots split between jurisdictions.
- 2. Wylie Fire currently serves all of Inspiration.
- 3. Should Collin County ESD #1 be passed by voters, the contracted fire/EMS services amount paid by the residents/ESD in our ETJ would be the same.
- 4. Should Collin County ESD #1 be passed by voters, the contracted fire/EMS services contract would be universal for the residents in our ETJ.

#### CURRENT INSPIRATION ETJ BOUNDARY MAP



#### NEW WYLIE INSPIRATION ETJ BOUNDARY MAP





#### Wylie City Council

#### **AGENDA REPORT**

| Department:                                          | Engineering | Account Code: |  |  |
|------------------------------------------------------|-------------|---------------|--|--|
| Prepared By:                                         | Than Nguyen |               |  |  |
|                                                      |             |               |  |  |
|                                                      |             |               |  |  |
| Subject                                              |             |               |  |  |
| Discuss the Stormwater Utility Fee Evaluation Study. |             |               |  |  |
| Recommendation