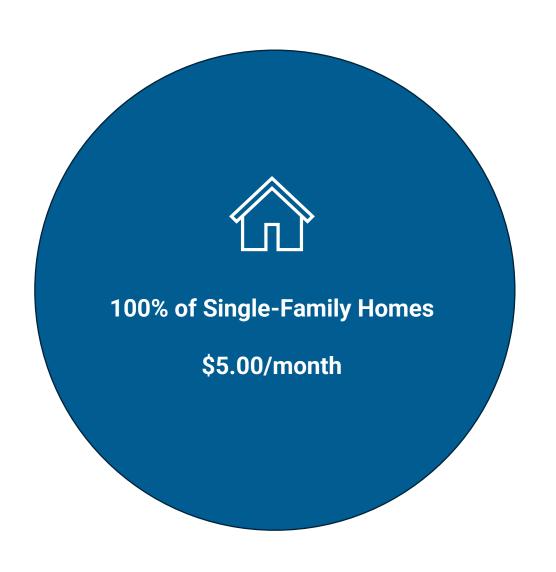

ice - CIP Considerations**

- 40 known problem areas citywide
- \$50 million+ rough cost projection







### Residential



Average residential impervious area in Wylie = 3,500 square feet impervious area = 1 ERU

| Residential Structure | Small    | Medium | Large    |
|-----------------------|----------|--------|----------|
| Flat Rate             | 1 ERU    | 1 ERU  | 1 ERU    |
| Tiered                | 0.69 ERU | 1 ERU  | 1.58 ERU |

### **Non-Residential**

**Typical Small** 



**Typical Large** 







| Non-Residential Structure | Typical Small | Typical Medium | Typical Large |
|---------------------------|---------------|----------------|---------------|
| Per ERU                   | 3 ERUs        | 10 ERU         | 45 ERU        |

# Residential Flat-Rate Structure Scenario



#### **Revenue Impact**

- ✓ Generates \$1.5M-\$1.7M annually
- ✓ Funds \$250-\$290K Annually for O&M
- ✓ Cash-funded CIP in FY26 is \$895K
- ✓ Funds \$350K Stormwater Masterplan in FY26
- ✓ Cash-funded CIP in FY27-30 is \$1.3M-\$1.4M/year

#### **Exemptions**

- ✓ No Stormwater Fee applied to Church, City, or County owned Properties
- ✓ Exempting ISD properties would reduce revenue by \$120K annually

## Residential Tiered-Rate Structure Scenario 05/13/2025 Item WSS.



#### **Revenue Impact**

- ✓ Generates \$1.6M-\$1.8M annually
- ✓ Funds \$250-\$290K Annually for O&M
- ✓ Cash-funded CIP in FY26 is \$1M
- ✓ Funds \$350K Stormwater Masterplan in FY26
- ✓ Cash-funded CIP in FY27-30 is \$1.4M-\$1.6M/year

#### **Exemptions**

- ✓ No Stormwater Fee applied to Church, City, or County owned