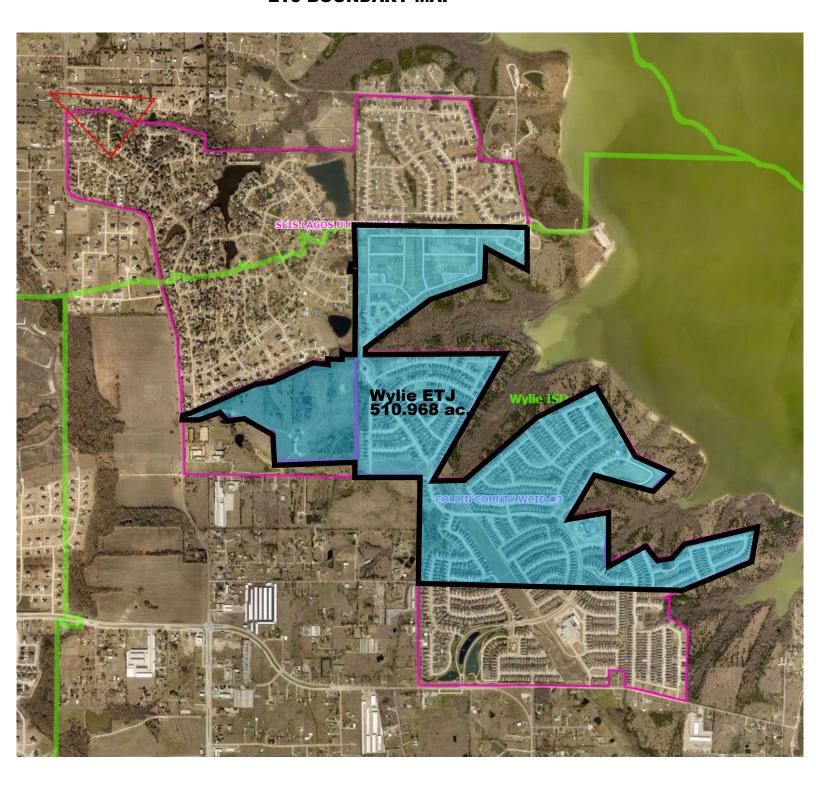

t Agreement to incorporate Lucas' ETJ into Wylie's ETJ. The area to consider is approximately 323 acres currently within Lucas' ETJ, 968 single family lots, and 41 open space lots.

Several benefits exist if the boundary adjustment is established.

City Managar

- 1. The adjustment would shift survey lines where there are no lots split between jurisdictions.
- 2. Wylie Fire currently serves all of Inspiration.
- 3. Should Collin County ESD #1 be passed by voters, the contracted fire/EMS services amount paid by the residents/ESD in our ETJ would be the same.
- 4. Should Collin County ESD #1 be passed by voters, the contracted fire/EMS services contract would be universal for the residents in our ETJ.

#### CURRENT INSPIRATION ETJ BOUNDARY MAP



#### NEW WYLIE INSPIRATION ETJ BOUNDARY MAP





#### Wylie City Council

#### **AGENDA REPORT**

| Department:                                          | Engineering | Account Code: |  |  |
|------------------------------------------------------|-------------|---------------|--|--|
| Prepared By:                                         | Than Nguyen |               |  |  |
|                                                      |             |               |  |  |
|                                                      |             |               |  |  |
| Subject                                              |             |               |  |  |
| Discuss the Stormwater Utility Fee Evaluation Study. |             |               |  |  |
| Recommendation                                       |             |               |  |  |
| D