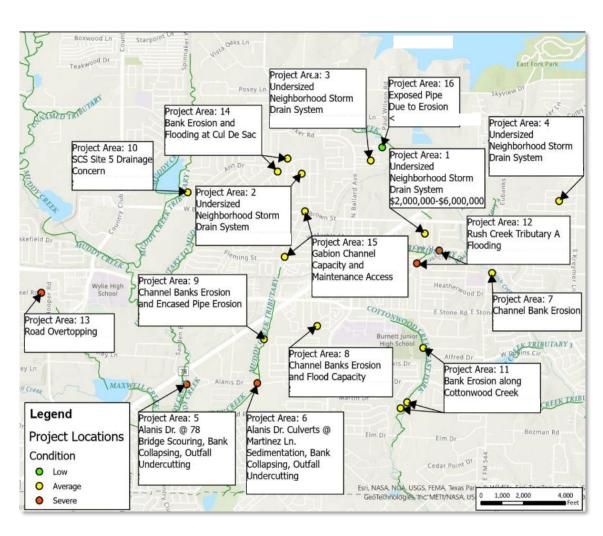

water Operating Expenses**

| Expense                | FY26      | FY27      | FY28      | FY29      | FY30      |
|------------------------|-----------|-----------|-----------|-----------|-----------|
| Stormwater Operations  | \$180,000 | \$185,400 | \$190,962 | \$196,691 | \$202,592 |
| Street Sweeping*       | \$75,000  | \$77,250  | \$79,568  | \$81,955  | \$84,413  |
| Stormwater Master Plan | \$350,000 | \$0       | \$0       | \$0       | \$0       |
| Total                  | \$605,000 | \$262,650 | \$270,530 | \$278,646 | \$287,005 |

<sup>\*</sup>Sweep entire city twice annually Stormwater Operations and Street Sweeping include 3% inflation increase each year

## **Cost of Service - CIP Considerations**

- 40 known problem areas citywide
- \$50 million+ rough cost projection







### Residential



Average residential impervious area in Wylie = 3,500 square feet impervious area = 1 ERU

| Residential Structure | Small    | Medium | Large    |
|-----------------------|----------|--------|----------|
| Flat Rate             | 1 ERU    | 1 ERU  | 1 ERU    |
| Tiered                | 0.69 ERU | 1 ERU  | 1.58 ERU |

### **Non-Residential**

**Typical Small** 



**Typical Large** 







| Non-Residential Structure | Typical Small | Typical Medium | Typical Large |
|---------------------------|---------------|----------------|---------------|
| Per ERU                   | 3 ERUs        | 10 ERU         | 45 ERU        |

# Residential Flat-Rate Structure Scenario



#### **Revenue Impact**

- ✓ Generates \$1.5M-\$1.7M annually
- ✓ Funds \$250-\$290K Annually for O&M