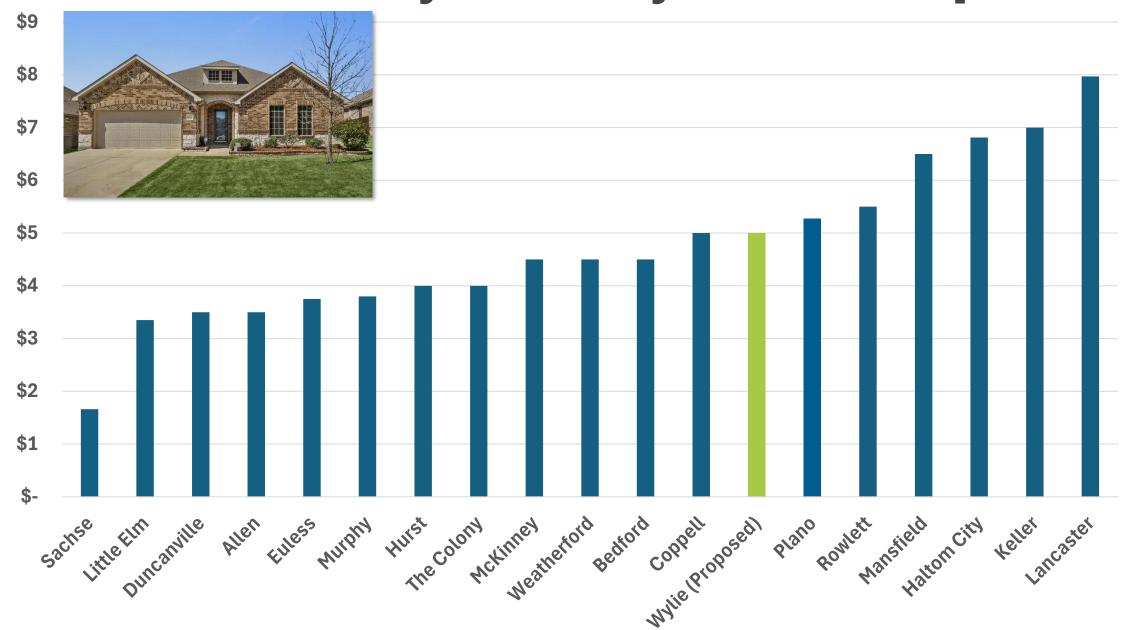

# WORK SESSION

- WS1. Parks and Recreation Department overview and Five-Year Plan.
- <u>WS2.</u> Discuss a boundary adjustment between the City of Wylie and the City of Lucas.
- WS3. Discuss the Stormwater Utility Fee Evaluation Study.