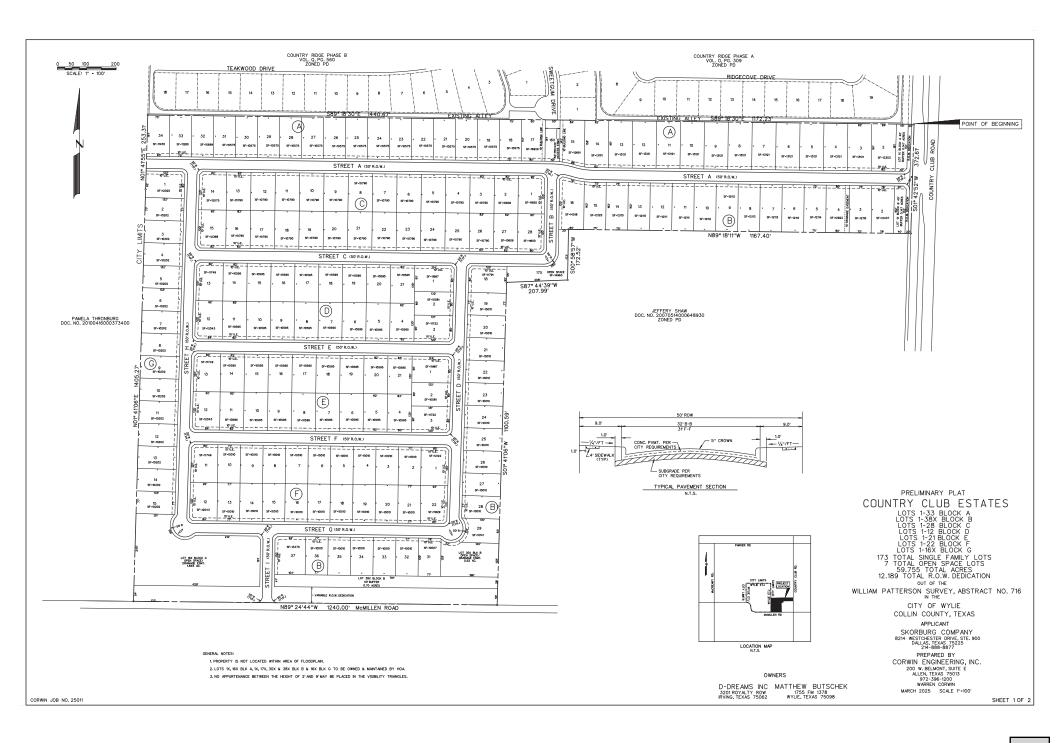

Remove from table and consider.

Consider, and act upon, a Preliminary Plat of Country Club Estates creating 173 residential lots and seven HOA lots on 59.755 acres, generally located at 1755 FM 1378 and 1813 and 2241 McMillen Road.