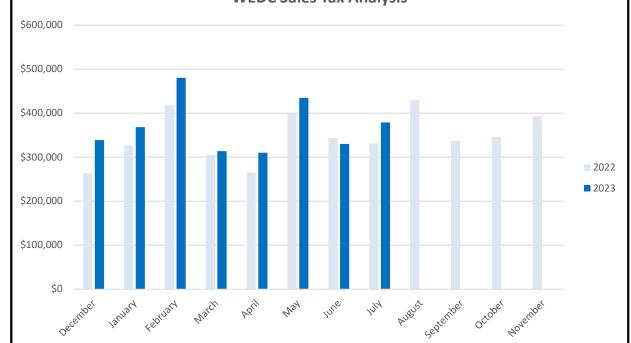

#### **REVENUES:**

Sales Tax Revenue earned in May allocated in July, was \$379,162.00, an increase of 14.40% over the same period in 2022.