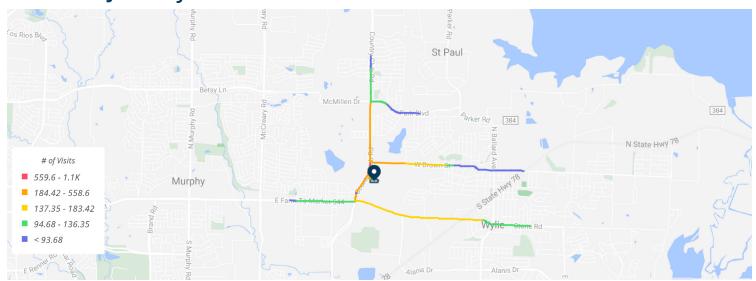

ters, and/or U.S. Bureau of Labor and Statistics. To better represent current data, where applicable, portions of estimated actual sales may be calculated using an average sales per square foot model. Mapping data is provided by Google, Nielsen, ESRI and/or Microsoft Corporation.

All information furnished is from sources deemed reliable and is submitted subject to errors, omissions, change of terms and/or conditions.



# The Retail Coach.

# Summer Kick-Off Mobile Data Survey

WYLIE, TEXAS

# WYLIEEDC

Prepared for Wylie Economic Development Corporation June 3, 2022

# Summer Kick-Off • Mobile Data Analysis

06/15/2022 Item DS4.

Wylie, Texas • June 3, 2022



### **Trade Area - Home Locations**



# **Typical Customer Persona**





Wylie, Texas • June 3, 2022

## **Customer Journey**





## **Favorite Places**

| 1 | Woodbridge Crossing<br>Fm 544          | 1.4 mi  | 179 (14.6%) |
|---|----------------------------------------|---------|-------------|
| 2 | <b>Wylie High School</b><br>W Fm 544   | 0.52 mi | 137 (11.2%) |
| 3 | Murphy Crossing<br>120-280 East Fm 544 | 2.5 mi  | 109 (8.9%)  |
| 4 | <b>Target</b> W FM 544                 | 1.57 mi | 85 (7%)     |
| 5 | Walmart<br>Woodbridge Pkwy             | 1.67 mi | 71 (5.8%)   |



Wylie, Texas • June 3, 2022

# **Hourly Visits**



# **Length of Stay**



# **Top Zip Codes**

| CITY         | STATE | ZIP CODE | % OF<br>CUSTOMERS |
|--------------|-------|----------|-------------------|
| Wylie        | TX    | 75098    | 61.32             |
| Plano        | TX    | 75094    | 14.96             |
| Antioch      | CA