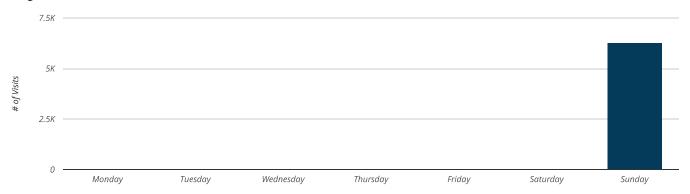

alysis

06/15/2022 Item DS4.

Wylie, Texas • May 1, 2022



Est. # of Visits

### Pedal Car Race

### 6.3K

### **Trade Area - Home Locations**



# **Typical Customer Persona**





Wylie, Texas • May 1, 2022

## **Customer Journey**





## **Favorite Places**

| 1 | First Baptist Church Wylie<br>N Ballard Ave | 0.06 mi | 1.9K (29.6%) |
|---|---------------------------------------------|---------|--------------|
| 2 | Taste of Home<br>N Ballard Ave              | 0.09 mi | 912 (14.5%)  |
| 3 | Ballard Street Cafe<br>N Ballard Ave        | 0.04 mi | 611 (9.7%)   |
| 4 | Olde City Park<br>N Ballard Ave             | 0.17 mi | 551 (8.8%)   |
| 5 | First Baptist Wylie Event Center<br>Wylie   | 0.04 mi | 409 (6.5%)   |



Wylie, Texas • May 1, 2022

# **Hourly Visits**



# **Daily Visits**



# **Length of Stay**





Wylie, Texas • May 1, 2022

# **Top Zip Codes**

| CITY         | STATE | ZIP CODE | % OF<br>CUSTOMERS |
|--------------|-------|----------|-------------------|
| Wylie        | TX    | 75098    | 47.42             |
| Sachse       | TX    | 75048    | 8.76              |
| Plano        | TX    | 75094    | 5.63              |
| Lavon        | TX    | 75166    | 4.85              |
| Garland      | TX    | 75040    | 3.05              |
| Plano        | TX    | 75074    | 2.92              |
| Nevada       | TX    | 75173    | 2.64              |
| Garland      | TX    | 75044    | 2.46              |
| Rockwall     | TX    | 75087    | 2.00              |
| Rowlett      | TX    | 75089    | 1.68              |
| Garland      | TX    | 75043    | 1.48