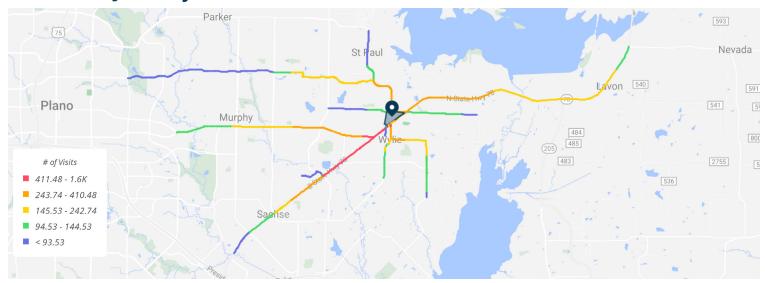

### Wylie Economic Development Corporation Board Regular Meeting

June 15, 2022 – 8:30 AM WEDC Office Conference Room - 250 South Highway 78, Wylie, Texas 75098