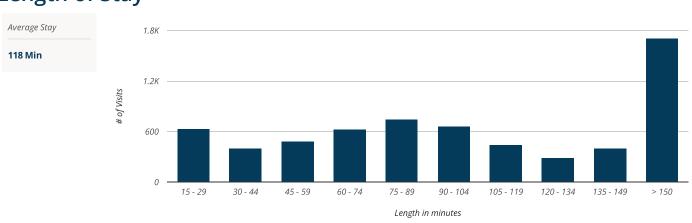

DS4.

Wylie, Texas • May 1, 2022



Est. # of Visits

### Pedal Car Race

### 6.3K

### **Trade Area - Home Locations**



# **Typical Customer Persona**





Wylie, Texas • May 1, 2022

## **Customer Journey**





## **Favorite Places**

| 1 | First Baptist Church Wylie<br>N Ballard Ave | 0.06 mi | 1.9K (29.6%) |
|---|---------------------------------------------|---------|--------------|
| 2 | Taste of Home<br>N Ballard Ave              | 0.09 mi | 912 (14.5%)  |
| 3 | Ballard Street Cafe<br>N Ballard Ave        | 0.04 mi | 611 (9.7%)   |
| 4 | Olde City Park<br>N Ballard Ave             | 0.17 mi | 551 (8.8%)   |
| 5 | First Baptist Wylie Event Center<br>Wylie   | 0.04 mi | 409 (6.5%)   |



Wylie, Texas • May 1, 2022

# **Hourly Visits**



# **Daily Visits**



# **Length of Stay**





Wylie, Texas • May 1, 2022

# **Top Zip Codes**

| CITY         | STATE | ZIP CODE | % OF<br>CUSTOMERS |
|--------------|-------|----------|-------------------|
| Wylie        | TX    | 75098    | 47.42             |
| Sachse       | TX    | 75048    | 8.76              |
| Plano        | TX    | 75094    | 5.63              |
| Lavon        | TX    | 75166    | 4.85              |
| Garland      | TX    | 75040    | 3.05              |
| Plano        | TX    | 75074    | 2.92              |
| Nevada       | TX    | 75173    | 2.64              |
| Garland      | TX    | 75044    | 2.46              |
| Rockwall     | TX    | 75087    | 2.00              |
| Rowlett      | TX    | 75089    | 1.68              |
| Garland      | TX    | 75043    | 1.48              |
| Allen        | TX