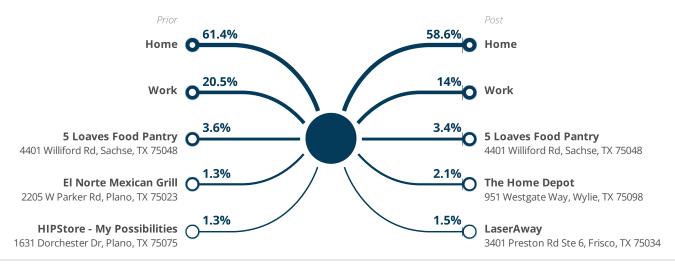

### Wylie Economic Development Corporation Board Regular Meeting

June 15, 2022 – 8:30 AM WEDC Office Conference Room - 250 South Highway 78, Wylie, Texas 75098