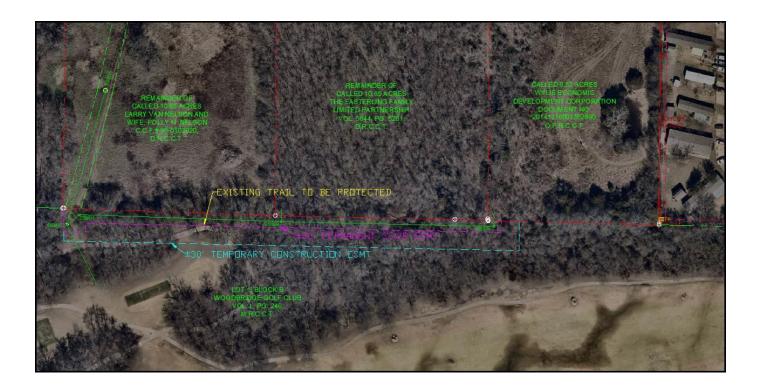

ES1. Consider the sale or acquisition of properties located at Ballard/Brown, Brown/Eubanks, FM 1378/Parker, FM 544/Cooper, FM 544/Sanden, State Hwy 78/Alanis, State Hwy 78/Ballard, State Hwy 78/Brown.

### **EXECUTIVE SESSION**

Recessed into Closed Session at 7:29 a.m. in compliance with Section 551.001, et. seq. Texas Government Code, to wit:

- Sec. 551.072. DELIBERATION REGARDING REAL PROPERTY; CLOSED MEETING.
- ES1. Consider the sale or acquisition of properties located at Ballard/Brown, Brown/Eubanks, FM 544/Cooper, FM 544/Sanden, State Hwy 78/Alanis, State Hwy 78/Ballard, State Hwy 78/Brown.
- Sec. 551.087. DELIBERATION REGARDING ECONOMIC DEVELOPMENT NEGOTIATIONS; CLOSED MEETING.
- ES2. Deliberation regarding commercial or financial information that the WEDC has received from a business prospect and to discuss the offer of incentives for Projects: 2017-10a, 2020-11b, 2021-2d, 2021-4a, 2021-4b, 2021-5a, 2021-6a, 2021-6c, 2021-7a, 2021-8a, 2021-9e, 2021-9f, 2021-11a, 2021-12a, 2021-12b, 2022-1a, 2022-2a, 2022-2b, 2022-4a, and 2022-4b.