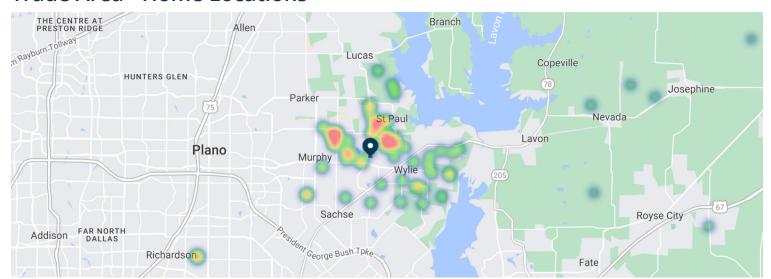

Insights Inc., Urban Land Institute, CensusViewer.com, International Council of Shopping Centers, and/or U.S. Bureau of Labor and Statistics. To better represent current data, where applicable, portions of estimated actual sales may be calculated using an average sales per square foot model. Mapping data is provided by Google, Nielsen, ESRI and/or Microsoft Corporation.

All information furnished is from sources deemed reliable and is submitted subject to errors, omissions, change of terms and/or conditions.



# The Retail Coach.

# Summer Kick-Off Mobile Data Survey

WYLIE, TEXAS

# WYLIEEDC

Prepared for Wylie Economic Development Corporation June 3, 2022

# Summer Kick-Off • Mobile Data Analysis

06/15/2022 Item DS4.

Wylie, Texas • June 3, 2022



### **Trade Area - Home Locations**



# **Typical Customer Persona**





Wylie, Texas • June 3, 2022

## **Customer Journey**





## **Favorite Places**

| 1 | Woodbridge Crossing<br>Fm 544          | 1.4 mi  | 179 (14.6%) |
|---|----------------------------------------|---------|-------------|
| 2 | <b>Wylie High School</b><br>W Fm 544   | 0.52 mi | 137 (11.2%) |
| 3 | Murphy Crossing<br>120-280 East Fm 544 | 2.5 mi  | 109 (8.9%)  |
| 4 | <b>Target</b> W FM 544                 | 1.57 mi | 85 (7%)     |
| 5 | Walmart<br>Woodbridge Pkwy             | 1.67 mi | 71 (5.8%)   |



Wylie, Texas • June 3, 2022

# **Hourly Visits**



# **Length of Stay**



# **Top Zip Codes**

| CITY         | STATE | ZIP CODE | % OF<br>CUSTOMERS |
|--------------|-------|----------|-------------------|
| Wylie        | TX    | 75098    | 61.32