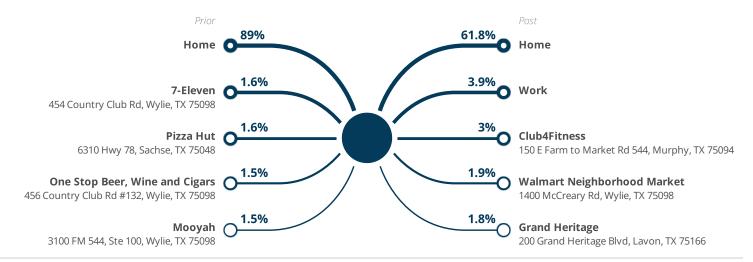

rs, and/or U.S. Bureau of Labor and Statistics. To better represent current data, where applicable, portions of estimated actual sales may be calculated using an average sales per square foot model. Mapping data is provided by Google, Nielsen, ESRI and/or Microsoft Corporation.

All information furnished is from sources deemed reliable and is submitted subject to errors, omissions, change of terms and/or conditions.



# The Retail Coach.

# Summer Kick-Off Mobile Data Survey

WYLIE, TEXAS

# WYLIEEDC

Prepared for Wylie Economic Development Corporation June 3, 2022

# Summer Kick-Off • Mobile Data Analysis

06/15/2022 Item DS4.

Wylie, Texas • June 3, 2022



### **Trade Area - Home Locations**



# **Typical Customer Persona**





Wylie, Texas • June 3, 2022

## **Customer Journey**





## **Favorite Places**

| 1 | Woodbridge Crossing<br>Fm 544          | 1.4 mi  | 179 (14.6%) |
|---|----------------------------------------|---------|-------------|
| 2 | <b>Wylie High School</b><br>W Fm 544   | 0.52 mi | 137 (11.2%) |
| 3 | Murphy Crossing<br>120-280 East Fm 544 | 2.5 mi  | 109 (8.9%)  |
| 4 | <b>Target</b> W FM 544                 | 1.57 mi | 85 (7%)     |
| 5 | Walmart<br>Woodbridge Pkwy             | 1.67 mi | 71 (5.8%)   |



Wylie, Texas • June 3, 2022

# **Hourly Visits**



# **Length of Stay**



# **Top Zip Codes**

| CITY         | STATE | ZIP CODE | % OF<br>CUSTOMERS |
|--------------|-------|----------|-------------------|
| Wylie        | TX    | 75098    | 61.32             |
| Plano        | TX    | 75094    | 14.96             |
| Antioch      | CA    |