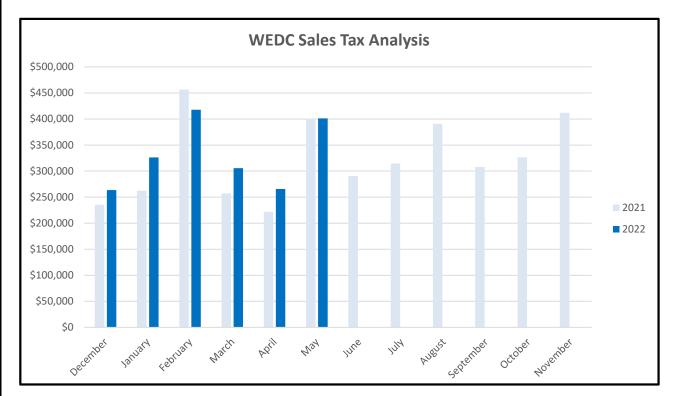

#### **REVENUES:**

Sales Tax Revenue earned in March allocated in May, was \$401,180.20, an increase of 0.20% over the same period in 2021.