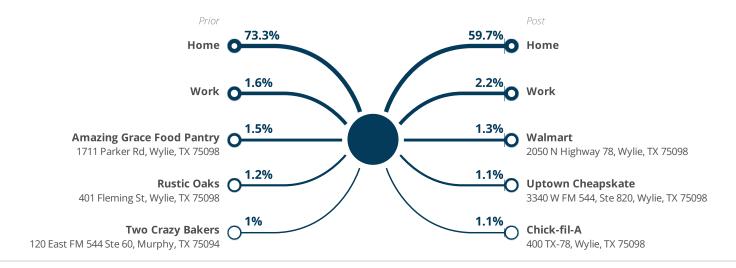

DS5. Staff report: WEDC Property Update, Downtown Parking, Engineering Report, Upcoming Events, and WEDC Activities/Programs.

### **Staff Comments**

Staff referred the Board to the Agenda Report provided in the packet for all updates related to WEDC-owned properties, downtown parking, engineering reports, upcoming events, and WEDC activities/programs.