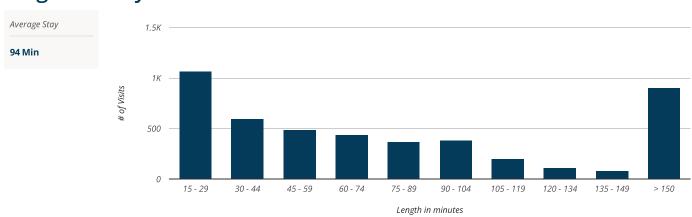

.

Wylie, Texas • May 7, 2022



Metrics

Est. # of Visits

Sip & Shop

4.6K

### **Trade Area - Home Locations**



# **Typical Customer Persona**





Wylie, Texas • May 7, 2022

## **Customer Journey**





## **Favorite Places**

| 1 | Ballard Street Cafe N Ballard Ave             | 0.04 mi | 921 (20.2%) |
|---|-----------------------------------------------|---------|-------------|
| 2 | Taste of Home<br>N Ballard Ave                | 0.09 mi | 523 (11.5%) |
| 3 | Woodbridge Crossing<br>Fm 544                 | 3.09 mi | 451 (9.9%)  |
| 4 | Olde City Park<br>N Ballard Ave               | 0.17 mi | 428 (9.4%)  |
| 5 | <b>Fb Wylie Event Center</b><br>N Ballard Ave | 0.05 mi | 372 (8.1%)  |



Wylie, Texas • May 7, 2022

# **Hourly Visits**



# **Daily Visits**



# **Length of Stay**





Wylie, Texas • May 7, 2022

# **Top Zip Codes**

| СІТҮ          | STATE | ZIP CODE | % OF<br>CUSTOMERS |
|---------------|-------|----------|-------------------|
| Wylie         | TX    | 75098    | 41.78             |
| Sachse        | TX    | 75048    | 9.41              |
| Plano         | TX    | 75094    | 5.78              |
| Lavon         | TX    | 75166    | 3.33              |
| Garland       | TX    | 75043    | 3.26              |
| Nevada        | TX    | 75173    | 3.15              |
| Allen         | TX    | 75002    | 2.65              |
| Garland       | TX    | 75040    | 2.10              |
| Rowlett       | TX    | 75089    | 1.84              |
| Rockwall      | TX    | 75087    | 1.49              |
| Garland       | TX    | 75044    | 1.47              |
| Dall