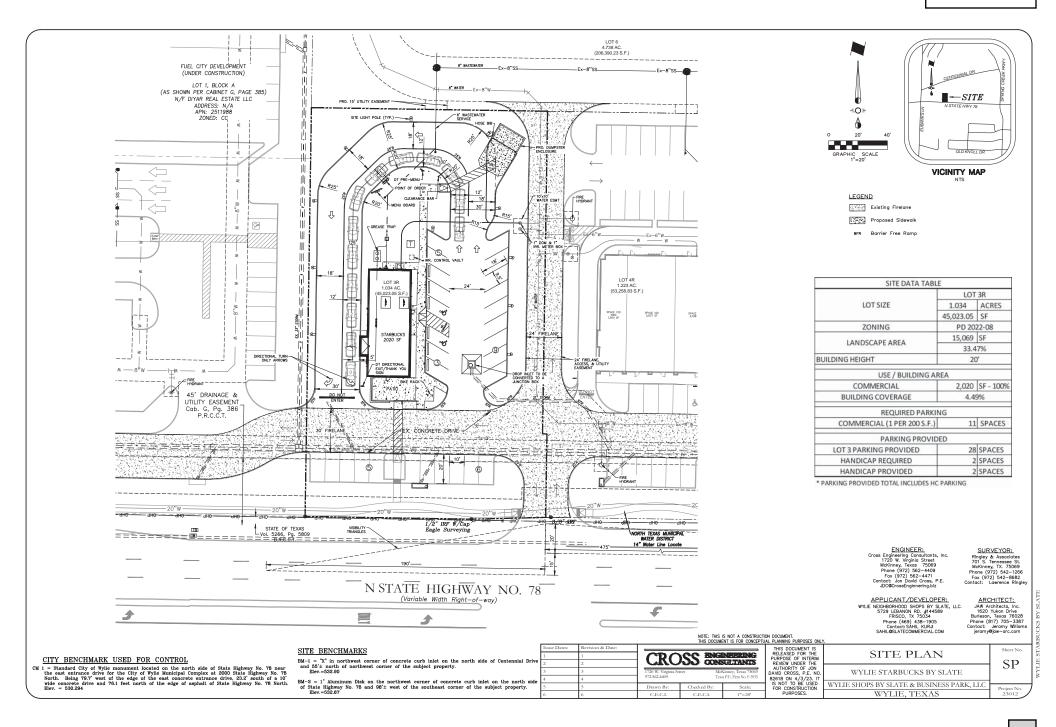

### Subject

Consider, and act upon, a Site Plan for Lot 3R, Block A of Woodlake Village, for a drive-thru restaurant on 1.034 acres. Property generally located at 1804 N State Highway 78.

Item Number:

#### **APPLICANT:** Cross Engineering

1

The applicant is proposing to develop a 2,020 sq.ft. Starbucks drive-through restaurant on Lot 3R, Block A of Woodlake Village. Property located at 1804 N State Highway 78 within the Slate Commercial Planned Development (PD 2022-38). The proposed use is allowed by right per the Planned Developments design standards.

The development provides 28 parking spaces with two being ADA accessible. The site shall provide a sidewalk along State Highway 78 with a crosswalk for pedestrian access to the main structure. The site provides 24% of landscaping with landscaping along the frontage and sides of the property. A dumpster enclosure is provided at the rear of the property. The exterior facade of the structure contains brick veneer, EIFS, wood cladding, and metal canopies.

Access to the site is provided by a 30' Firelane that connects to State Highway and to the adjacent lots to the east, west and north. The drive-through configuration is in compliance with vehicle stacking requirements and provides two lane drive-through aisles for peak hours.

The development is in compliance with the design standards of the approved Planned Development (PD 2022-38) and of the Zoning Ordinance.

The Final Plat for the development was approved in October of 2022.