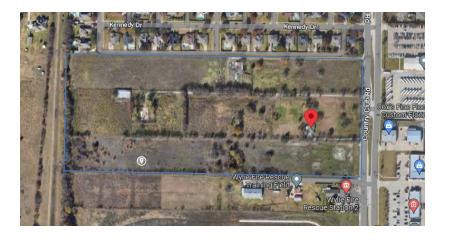

#### WORK SESSION

WS1. Hold a Work Session to discuss a potential change of zoning from Agricultural to Planned Development (PD-Mixed Use) on approximately 24 acres, generally located on the west side of Country Club Road approximately 1200' north of Brown Street.