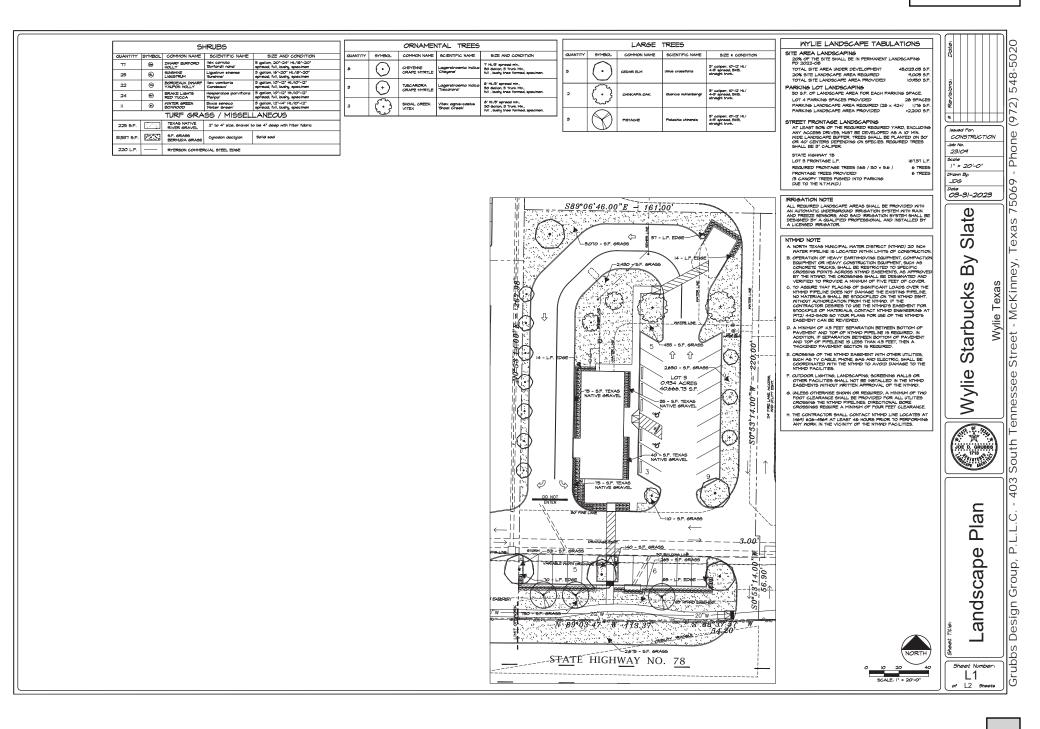

The development provides 28 parking spaces with two being ADA accessible. The site shall provide a sidewalk along State Highway 78 with a crosswalk for pedestrian access to the main structure. The site provides 24% of landscaping with landscaping along the frontage and sides of the property. A dumpster enclosure is provided at the rear of the property. The exterior facade of the structure contains brick veneer, EIFS, wood cladding, and metal canopies.