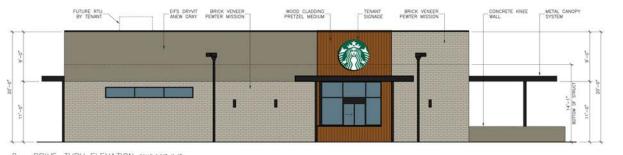

#### **APPLICANT:** Cross Engineering

1

The applicant is proposing to develop a 2,020 sq.ft. Starbucks drive-through restaurant on Lot 3R, Block A of Woodlake Village. Property located at 1804 N State Highway 78 within the Slate Commercial Planned Development (PD 2022-38). The proposed use is allowed by right per the Planned Developments design standards.

The development provides 28 parking spaces with two being ADA accessible. The site shall provide a sidewalk along State Highway 78 with a crosswalk for pedestrian access to the main structure. The site provides 24% of landscaping with landscaping along the frontage and sides of the property. A dumpster enclosure is provided at the rear of the property. The exterior facade of the structure contains brick veneer, EIFS, wood cladding, and metal canopies.

Access to the site is provided by a 30' Firelane that connects to State Highway and to the adjacent lots to the east, west and north. The drive-through configuration is in compliance with vehicle stacking requirements and provides two lane drive-through aisles for peak hours.

The development is in compliance with the design standards of the approved Planned Development (PD 2022-38) and of the Zoning Ordinance.

The Final Plat for the development was approved in October of 2022.