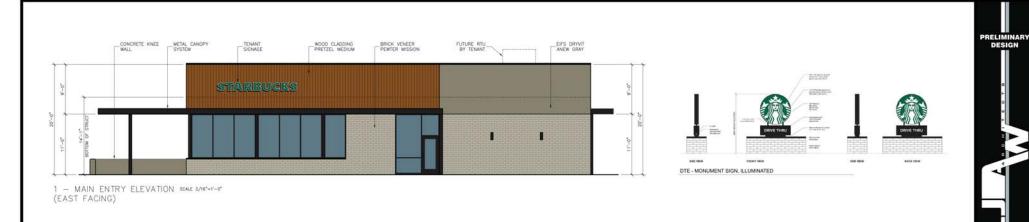

The development provides 28 parking spaces with two being ADA accessible. The site shall provide a sidewalk along State Highway 78 with a crosswalk for pedestrian access to the main structure. The site provides 24% of landscaping with landscaping along the frontage and sides of the property. A dumpster enclosure is provided at the rear of the property. The exterior facade of the structure contains brick veneer, EIFS, wood cladding, and metal canopies.