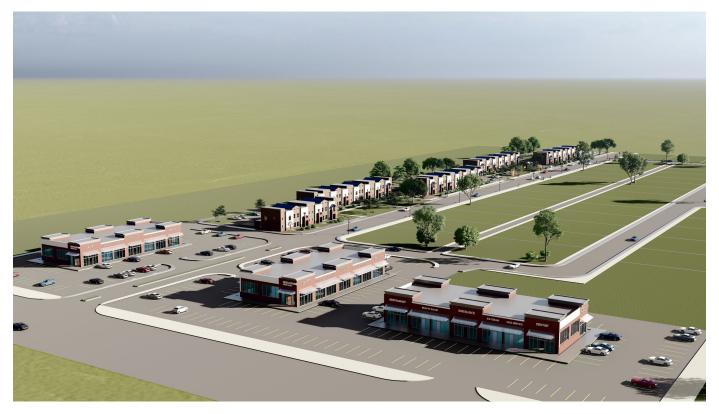

#### WORK SESSION

WS1. Hold a Work Session to discuss a potential change of zoning from Agricultural to Planned Development (PD-Mixed Use) on approximately 24 acres, generally located on the west side of Country Club Road approximately 1200' north of Brown Street.