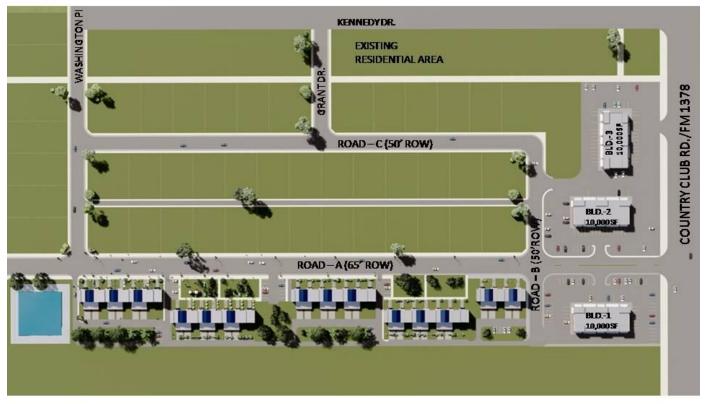

#### WORK SESSION

WS1. Hold a Work Session to discuss a potential change of zoning from Agricultural to Planned Development (PD-Mixed Use) on approximately 24 acres, generally located on the west side of Country Club Road approximately 1200' north of Brown Street.