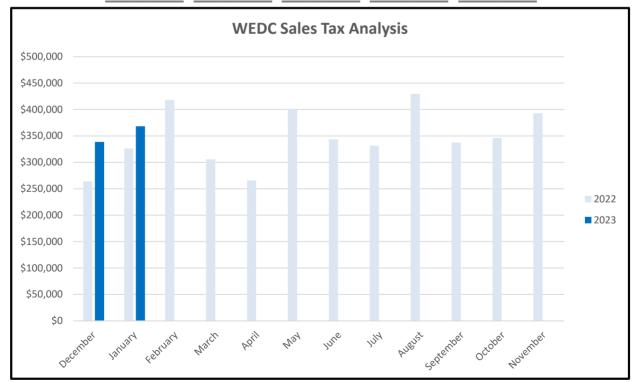

# **AGENDA REPORT**

| Meeting Date:                                                                                                                                                                                                                                                                                                                                                                                                                                                                                                                                                                        | February 15, 2023             | Item Number:  | <u>B</u>                         |  |  |  |  |  |  |
|--------------------------------------------------------------------------------------------------------------------------------------------------------------------------------------------------------------------------------------------------------------------------------------------------------------------------------------------------------------------------------------------------------------------------------------------------------------------------------------------------------------------------------------------------------------------------------------|-------------------------------|---------------|----------------------------------|--|--|--|--|--|--|
| Prepared By:                                                                                                                                                                                                                                                                                                                                                                                                                                                                                                                                                                         | Jason Greiner                 | Account Code: |                                  |  |  |  |  |  |  |
| Date Prepared:                                                                                                                                                                                                                                                                                                                                                                                                                                                                                                                                                                       | 2-10-23                       | Exhibits:     | 4                                |  |  |  |  |  |  |
|                                                                                                                                                                                                                                                                                                                                                                                                                                                                                                                                                                                      |                               |               |                                  |  |  |  |  |  |  |
| Subject                                                                                                                                                                                                                                                                                                                                                                                                                                                                                                                                                                              |                               |               |                                  |  |  |  |  |  |  |
| Consider and act upon approval of the January 2023 WEDC Treasurer's Report.                                                                                                                                                                                                                                                                                                                                                                                                                                                                                                          |                               |               |                                  |  |  |  |  |  |  |
| Recommendation                                                                                                                                                                                                                                                                                                                                                                                                                                                                                                                                                                       | n                             |               |                                  |  |  |  |  |  |  |
| Motion to approve the J                                                                                                                                                                                                                                                                                                                                                                                                                                                                                                                                                              | anuary 2023 WEDC Treasure     | er's Report.  |                                  |  |  |  |  |  |  |
|                                                                                                                                                                                                                                                                                                                                                                                                                                                                                                                                                                                      |                               |               |                                  |  |  |  |  |  |  |
| Presented for the Board's review and approval is the January 2023 Treasurer's Report detailing the month and year-to-date financial transactions and performance against budget. In this report, you will find the Revenue and Expense Report, Statement of Net Position, Balance Sheet, and Sales Tax Report.  REVENUES: Sales Tax Revenue earned in November allocated in January, was \$368,377.73, an increase of 12.93% over the same period in 2022.  Note: Statement of Net Position shows receivables in the amount of \$319,047.05. This includes incentives in the form of |                               |               |                                  |  |  |  |  |  |  |
|                                                                                                                                                                                                                                                                                                                                                                                                                                                                                                                                                                                      | 0,000 (LUV-ROS) and \$279,    |               | of Wylie as reimbursement for FM |  |  |  |  |  |  |
| EXPENSES:                                                                                                                                                                                                                                                                                                                                                                                                                                                                                                                                                                            |                               |               |                                  |  |  |  |  |  |  |
| Incentives<br>\$43,113.83 CSD Woodl                                                                                                                                                                                                                                                                                                                                                                                                                                                                                                                                                  | bridge Quarterly Sales Tax Ro | eimbursement  |                                  |  |  |  |  |  |  |
|                                                                                                                                                                                                                                                                                                                                                                                                                                                                                                                                                                                      |                               |               |                                  |  |  |  |  |  |  |
|                                                                                                                                                                                                                                                                                                                                                                                                                                                                                                                                                                                      |                               |               |                                  |  |  |  |  |  |  |