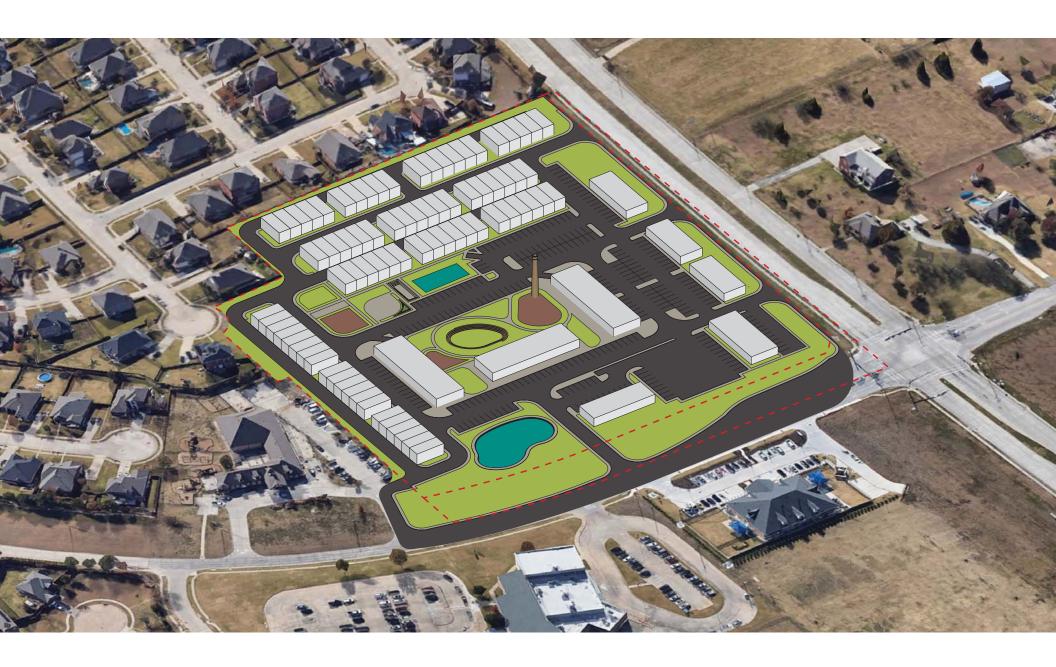

#### WORK SESSION

WS1. Hold a Work Session to discuss a potential change of zoning from Neighborhood Services to Planned Development (PD-Mixed Use) on approximately 14.24 acres, generally located on the southeast corner of Country Club Road and Park Boulevard.