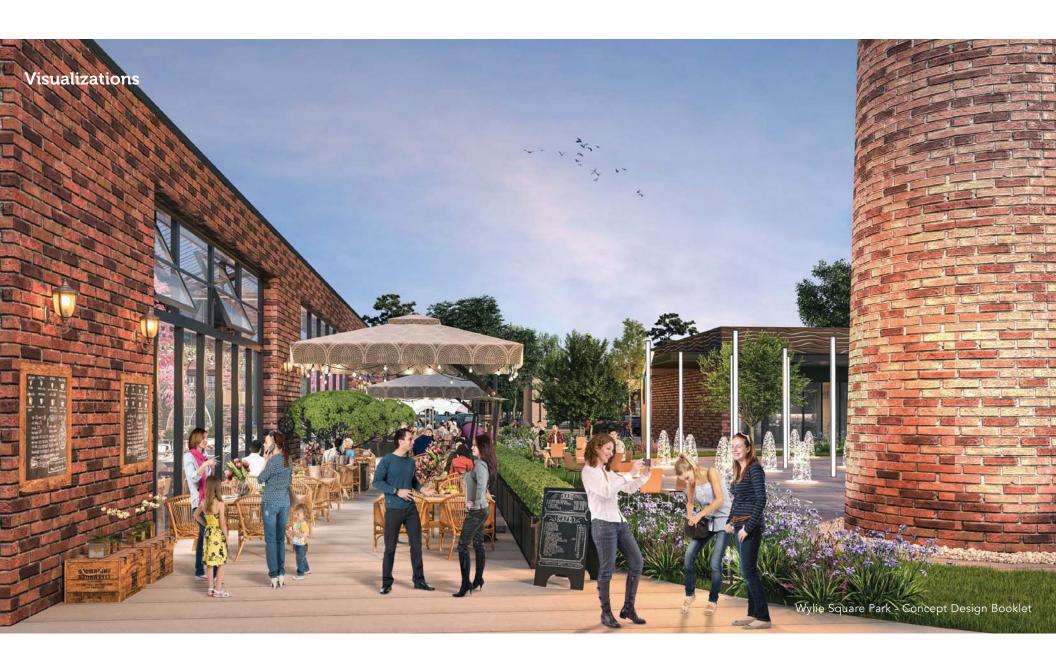

#### WORK SESSION

WS1. Hold a Work Session to discuss a potential change of zoning from Neighborhood Services to Planned Development (PD-Mixed Use) on approximately 14.24 acres, generally located on the southeast corner of Country Club Road and Park Boulevard.