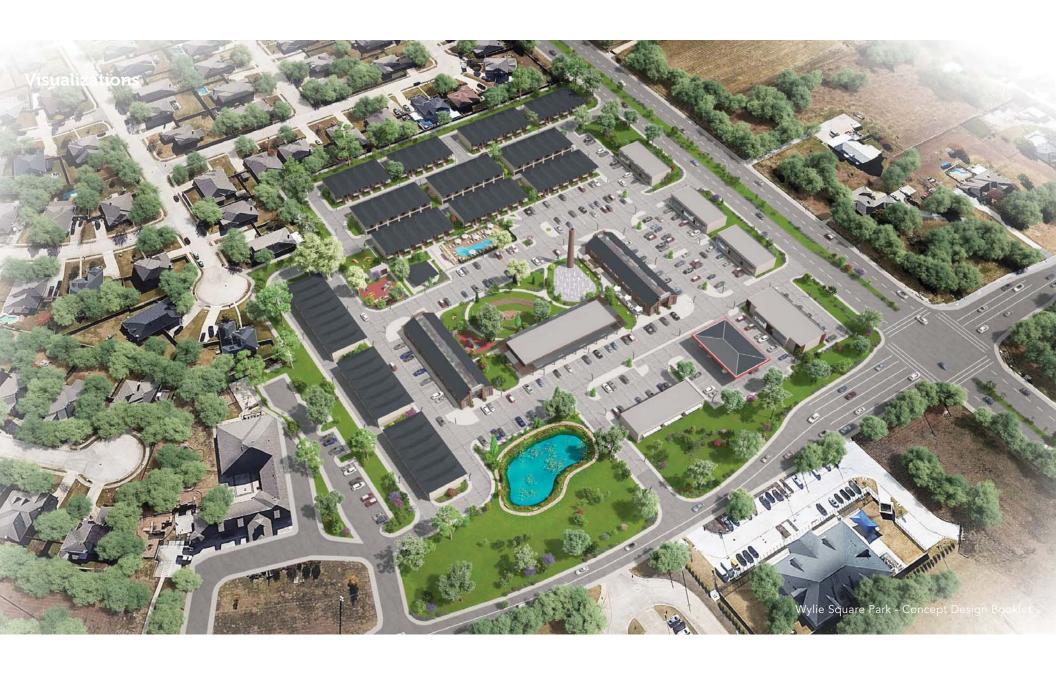

#### WORK SESSION

WS1. Hold a Work Session to discuss a potential change of zoning from Neighborhood Services to Planned Development (PD-Mixed Use) on approximately 14.24 acres, generally located on the southeast corner of Country Club Road and Park Boulevard.