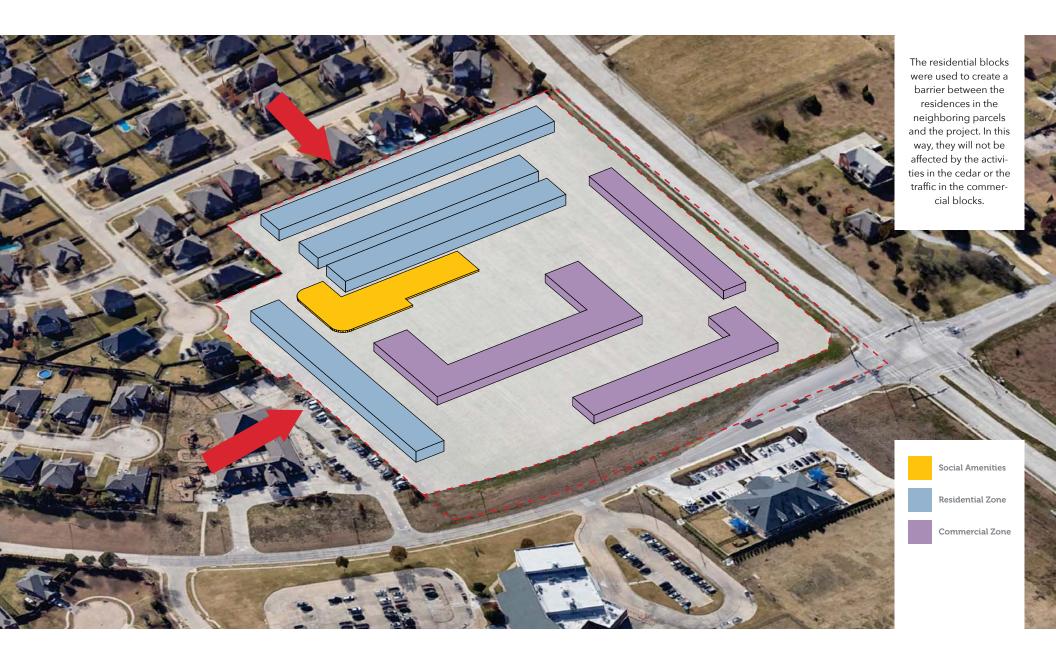

#### WORK SESSION

WS1. Hold a Work Session to discuss a potential change of zoning from Neighborhood Services to Planned Development (PD-Mixed Use) on approximately 14.24 acres, generally located on the southeast corner of Country Club Road and Park Boulevard.