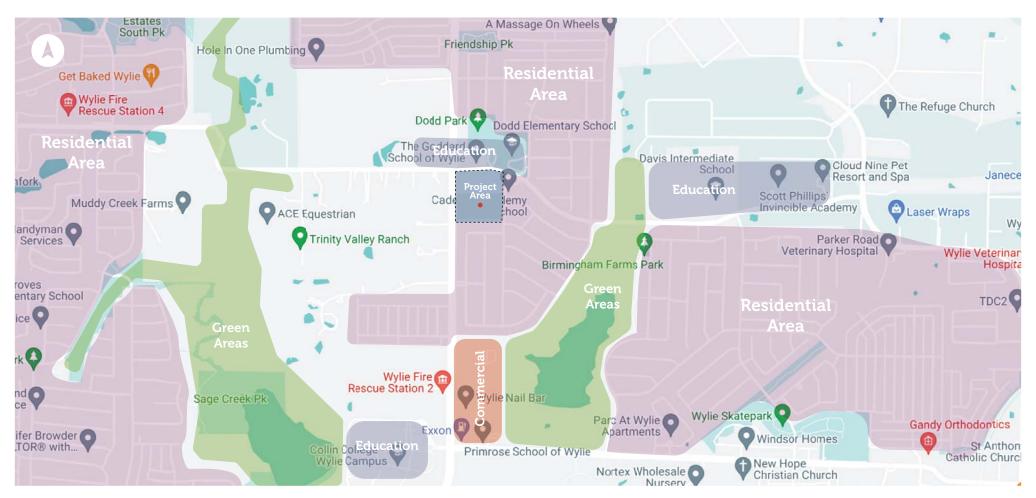

#### WORK SESSION

WS1. Hold a Work Session to discuss a potential change of zoning from Neighborhood Services to Planned Development (PD-Mixed Use) on approximately 14.24 acres, generally located on the southeast corner of Country Club Road and Park Boulevard.