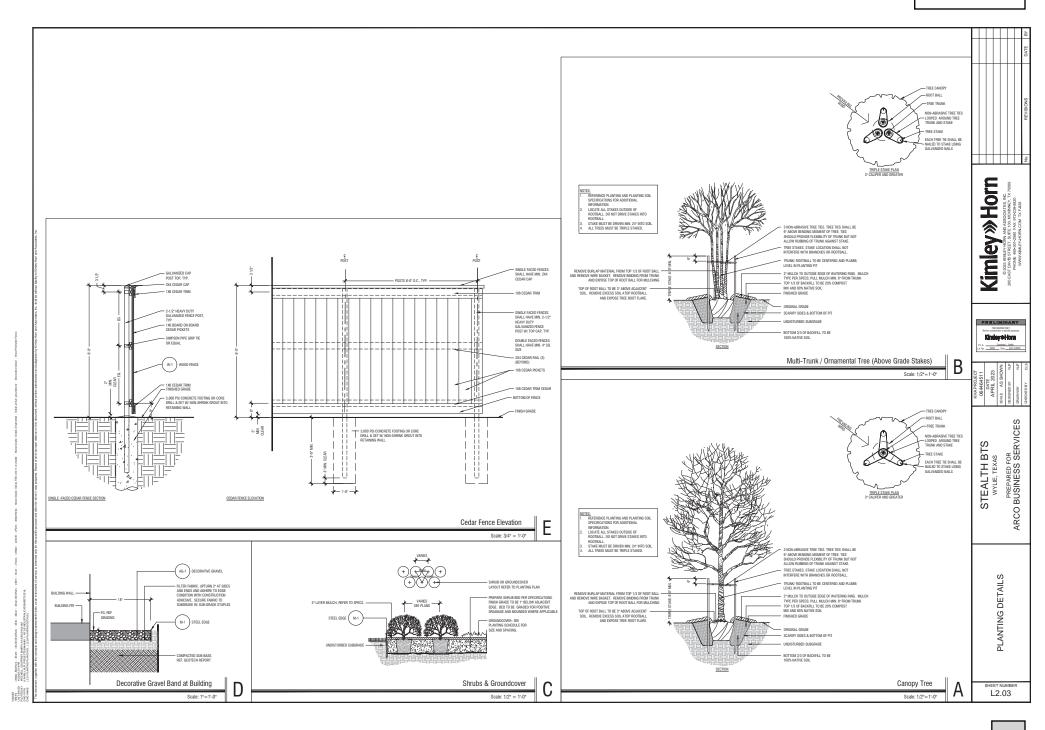

#### TREE PROTECTION NOTES:

- CONTACT DEVELOPMENT SERVICES FOR A TREE REMOVAL PERMIT AT 972-292-5300 PRIOR TO REMOVAL OR TRANSPLANTING OF ANY TREES.

- LOUISILET GREGOREST SERVICES FOR A TIEST BERSONUE STREAM AT 972-202-2020 FORD TO RESIDUAL OR TOWNING THE TOWNING AND THE SERVICES AND THE SERVICES AT THE SERVICES AND THE SERVI

#### **PLANT SCHEDULE**

|   | TREES           | COMMON / BOTANICAL NAME                                             | CONT.        | SIZE          | SPACING |          | REMARKS                                                                                           |
|---|-----------------|---------------------------------------------------------------------|--------------|---------------|---------|----------|---------------------------------------------------------------------------------------------------|
| _ |                 | Baid Cypress / Taxodium distichum                                   | 3" cal. min. | 14"-16" ht    |         |          | B&B, NURSERY GROWN, MATCHED, FULL, WELL-BRANCHED, STRONG<br>CENTRAL LEADER, 7" CLEAR AT SIDEWALKS |
| ٠ | )               | Live Oak / Quercus virginana                                        | 3" cal min.  | 14"-16" ht    |         |          | B&B, NURSERY GROWN, MATCHED, FULL, WELL-BRANCHED, STRONG<br>CENTRAL LEADER, 7" CLEAR AT SIDEWALKS |
|   |                 | Texas Red Oak / Quercus buckleyi                                    | 3" cal min.  | 14"-16" ht    |         |          | B&B, NURSERY GROWN, MATCHED, FULL, WELL-BRANCHED, STRONG<br>CENTRAL LEADER; 7" CLEAR AT SIDEWALKS |
|   | FLOWERING TREES | COMMON / BOTANICAL NAME                                             | CONT.        | SIZE          | SPACING |          | REMARKS                                                                                           |
|   | $\Diamond$      | Desert Willow / Chilopsis linearis                                  | 45 gal       | 8"-10" ht     |         |          | CONTAINER, NURSERY GROWN, MATCHED, FULL, WELL-BRANCHED, MULTI-TRUNK (3 MIN.)                      |
| 2 | )               | Texas Redbud / Cercis canadensis texensis                           | 45 gal       | 8"-10" ht     |         |          | CONTAINER, NURSERY GROWN, MATCHED, FULL, WELL-BRANCHED                                            |
|   | SHRUBS          | COMMON / BOTANICAL NAME                                             | CONT.        | SIZE          | SPACING |          | REMARKS                                                                                           |
|   | $\odot$         | Dwarf Southern Wax Myrtle / Myrica pusilla                          | 5 gal        | 36" h x 24" w | 36° OC  |          | CONTAINER, NURSERY GROWN, MATCHED AND WELL ROOTED                                                 |
|   | Ø               | Green Cloud Texas Ranger / Leucophyllum frutescens `Green Cloud` TM | 5 gal        | 36° h x 24° w | 36° OC  |          | CONTAINER, NURSERY GROWN, MATCHED AND WELL ROOTED                                                 |
|   | $\odot$         | Regal Mist Pink Muhly Grass / Muhlenbergia capillaris "Regal Mist"  | 5 gal        | 36" h x 18" w | 30° OC  |          | CONTAINER, NURSERY GROWN, MATCHED AND WELL ROOTED                                                 |
|   | $\otimes$       | Rose Creek Abelia / Abelia x 'Rose Creek'                           | 5 gal        | 36° h x 24° w | 36° OC  |          | CONTAINER, NURSERY GROWN, MATCHED AND WELL ROOTED                                                 |
|   | GROUND COVERS   | COMMON / BOTANICAL NAME                                             | CONT.        | SIZE          |         | SPACING  |                                                                                                   |
|   |                 | Bermuda Grass / Cynodon dactylon                                    | sod          |               |         |          | REFER TO SPECIFICATIONS                                                                           |
|   |                 | Purple Wintercreeper / Euonymus fortunei 'Coloratus'                | 4"pot        | 8"h x 8"w     |         | 12" o.c. | CONTAINER, NURSERY GROWN, MATCHED AND WELL ROOTED                                                 |