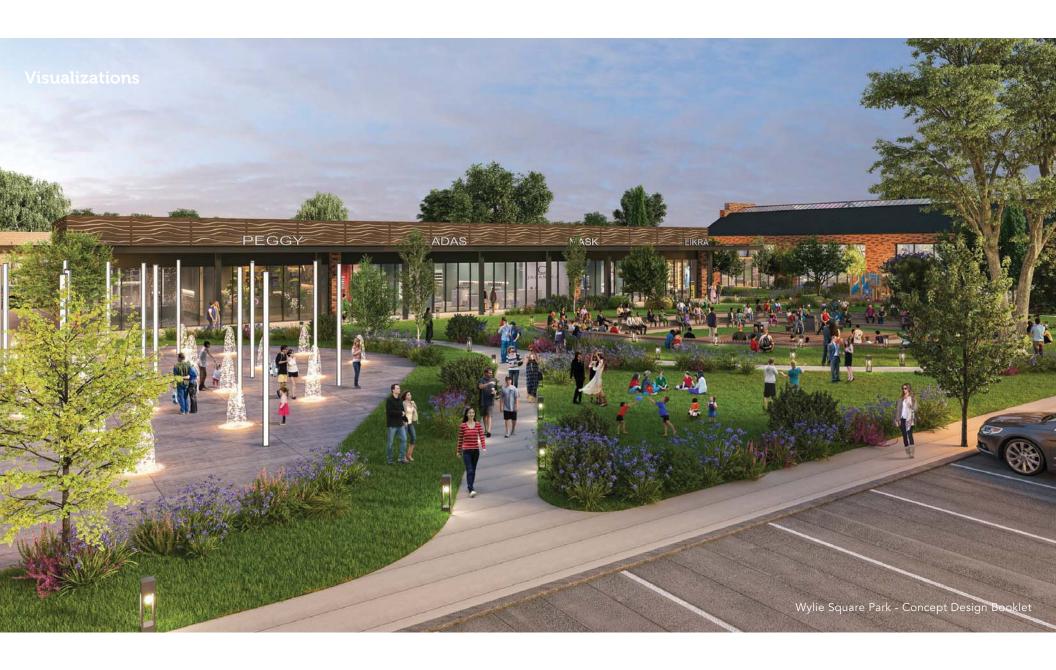

#### WORK SESSION

WS1. Hold a Work Session to discuss a potential change of zoning from Neighborhood Services to Planned Development (PD-Mixed Use) on approximately 14.24 acres, generally located on the southeast corner of Country Club Road and Park Boulevard.