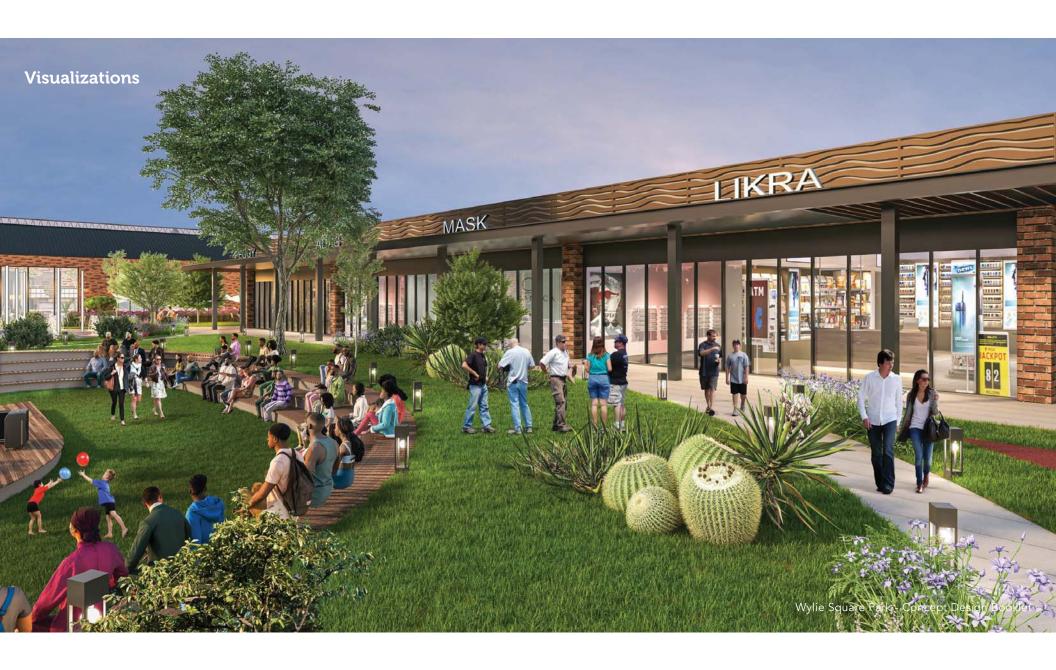

#### WORK SESSION

WS1. Hold a Work Session to discuss a potential change of zoning from Neighborhood Services to Planned Development (PD-Mixed Use) on approximately 14.24 acres, generally located on the southeast corner of Country Club Road and Park Boulevard.