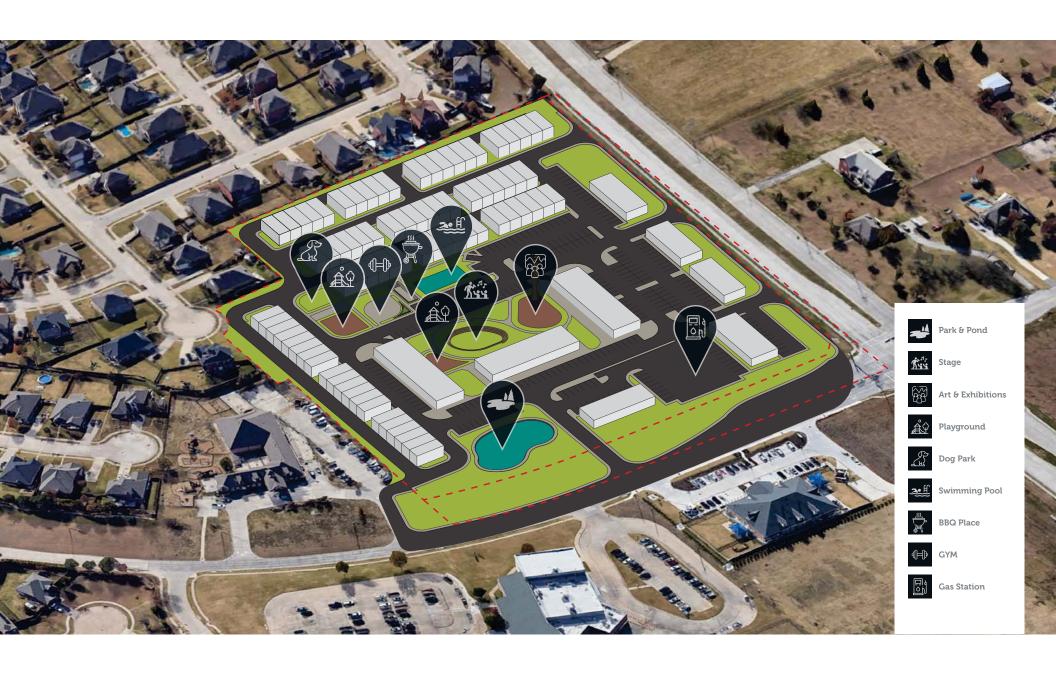

#### WORK SESSION

WS1. Hold a Work Session to discuss a potential change of zoning from Neighborhood Services to Planned Development (PD-Mixed Use) on approximately 14.24 acres, generally located on the southeast corner of Country Club Road and Park Boulevard.