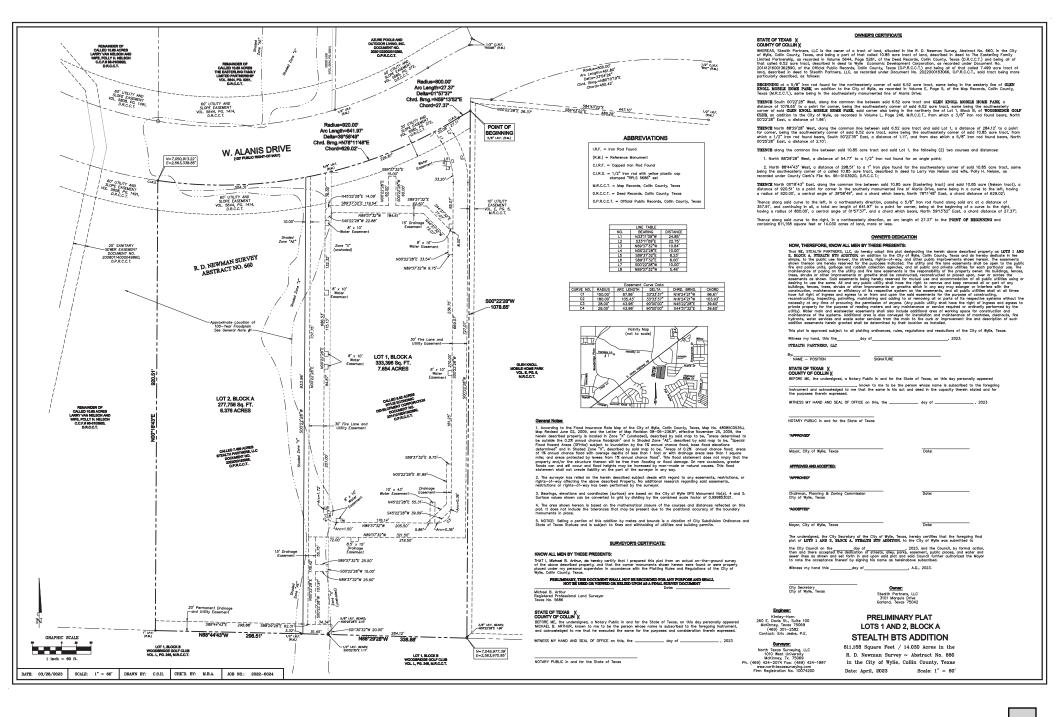

- A. Consider and act upon, minutes from the April 18, 2023 Regular Meeting.
- B. Consider, and act upon a recommendation to City Council regarding a Preliminary Plat of Lots 1-2, Block A of Stealth BTS Addition, establishing two Light Industrial lots on 14.030 acres, generally located at 2200 W Alanis Drive.

#### **OWNER: James Rentrfrow VIII**

The applicant has submitted a Preliminary Plat to create Lots 1-2 Block A of Stealth BTS Addition on 14.030 acres. The property is generally located at 2200 W Alanis Drive. The purpose of the Preliminary Plat is to create two lots for the development of a warehouse distribution use on Lot 1 Block A of Stealth BTS Addition. Lot 2 Block A of Stealth BTS Addition is located within the 100 year Floodplain and has no plans for development at this time.

The site plan for the proposed development is on the regular agenda.

This plat is dedicating access, fire and utility easements for the developable lot Two access points are provided from W Alanis Drive.

The plat is technically correct and abides by all aspects of the City of Wylie Subdivision Regulations. Approval is subject to additions and alterations as required by the City Engineering Department.