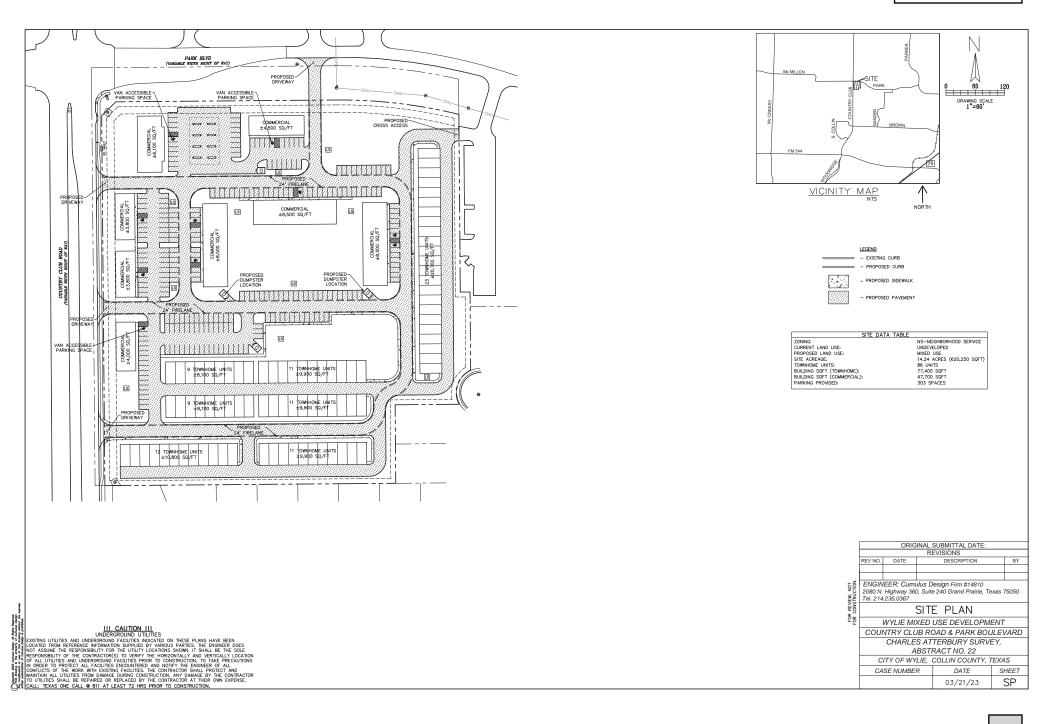

#### WORK SESSION

WS1. Hold a Work Session to discuss a potential change of zoning from Neighborhood Services to Planned Development (PD-Mixed Use) on approximately 14.24 acres, generally located on the southeast corner of Country Club Road and Park Boulevard.

#### **WORK SESSION**

WS1. Hold a Work Session to discuss a potential change of zoning from Agricultural to Planned Development (PD-Mixed Use) on approximately 24 acres, generally located on the west side of Country Club Road approximately 1200' north of Brown Street.

#### STAFF COMMENTS

Staff presented the College Park development and provided an overview. Applicants Ahmet and Smith answered questions from the Commission. Applicants stated that the development would include high end townhomes, single family homes, and commercial buildings. Applicants noted that residential properties would be for purchase, not rental and include an HOA. In addition, Applicants stated that the development would include a playground and soccer field. It was noted by staff that townhomes do create less traffic. Commissioner Byrne inquired on location of a/c units and the Applicant verified they would be located on the roof tops with roofing over cover. Question was raised by Commission Byrne as to why no residential homes were shown on exhibit, to which Applicant stated that was still in developmental stages. Staff reiterated that the main focus of the Commission was on the uses. Clarification was made by staff on the detention pond and agreement with the Fire Department on sufficient access, as well as the option for the developer to consider a connection with the existing walking trails. Staff discussed the potential concern of it being a high-density property. City Engineer Porter stated that the Applicants have done all requested by City Engineering. Chair Rogers closed the work session.