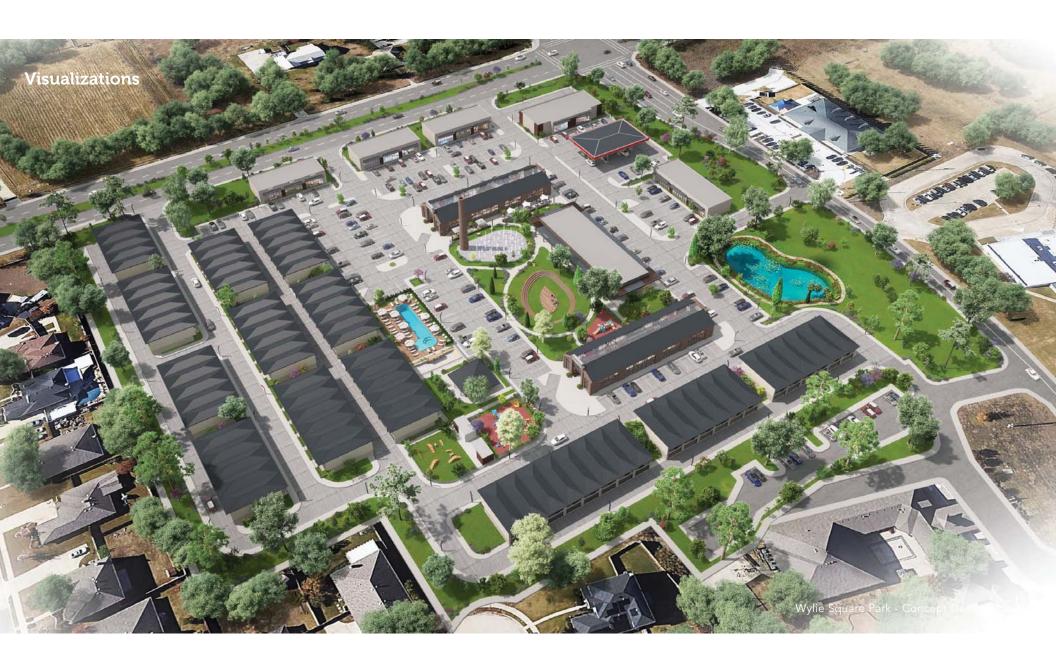

#### WORK SESSION

WS1. Hold a Work Session to discuss a potential change of zoning from Neighborhood Services to Planned Development (PD-Mixed Use) on approximately 14.24 acres, generally located on the southeast corner of Country Club Road and Park Boulevard.