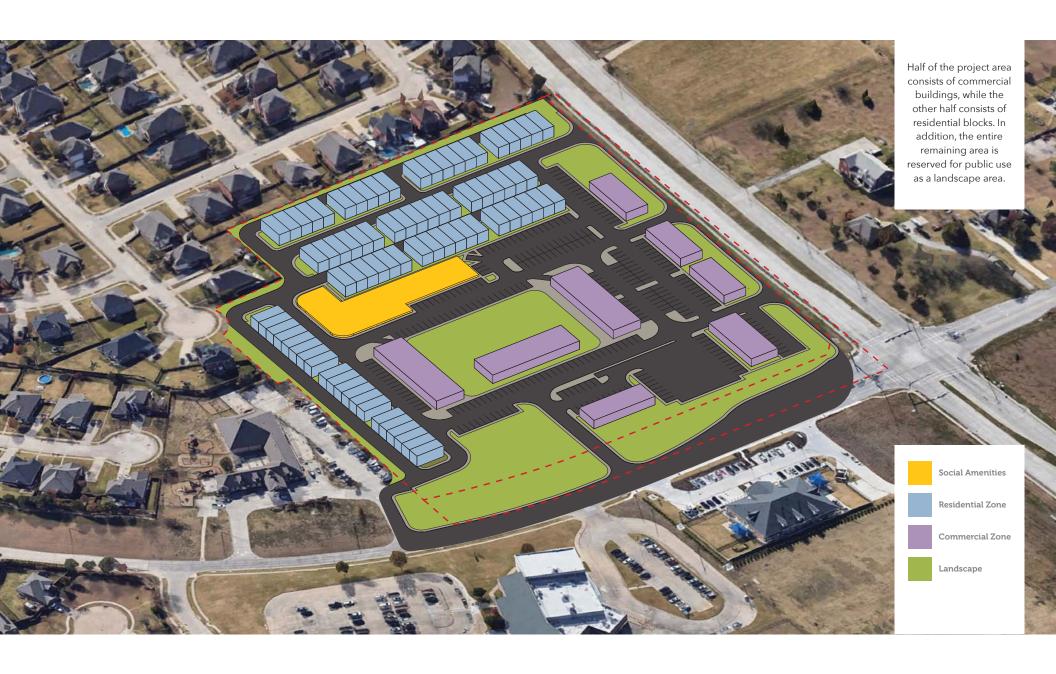

#### WORK SESSION

WS1. Hold a Work Session to discuss a potential change of zoning from Neighborhood Services to Planned Development (PD-Mixed Use) on approximately 14.24 acres, generally located on the southeast corner of Country Club Road and Park Boulevard.