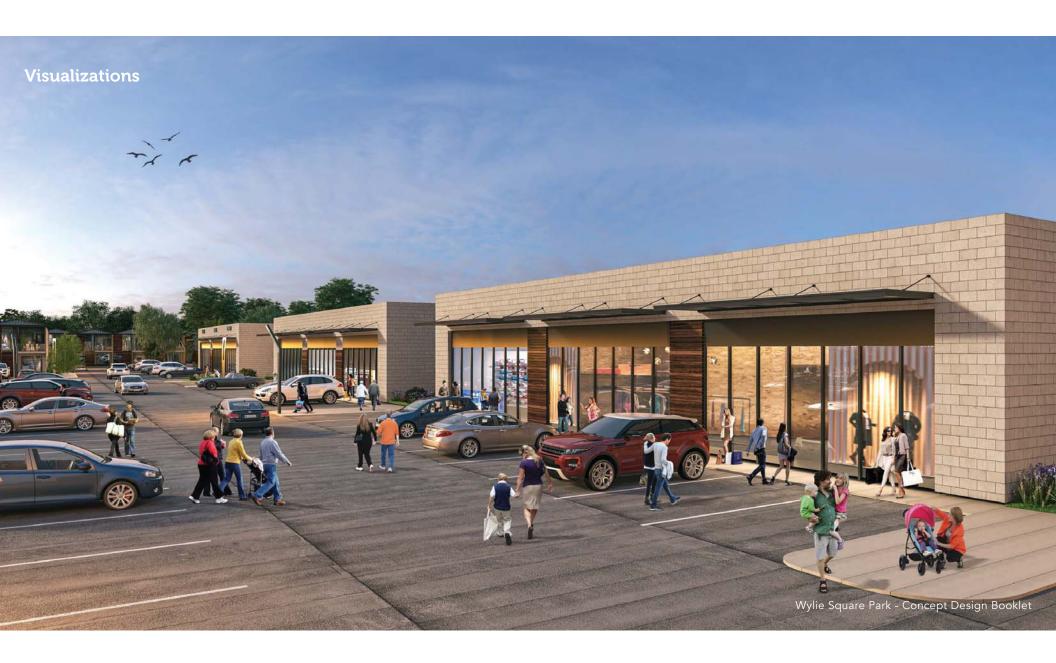

#### WORK SESSION

WS1. Hold a Work Session to discuss a potential change of zoning from Neighborhood Services to Planned Development (PD-Mixed Use) on approximately 14.24 acres, generally located on the southeast corner of Country Club Road and Park Boulevard.