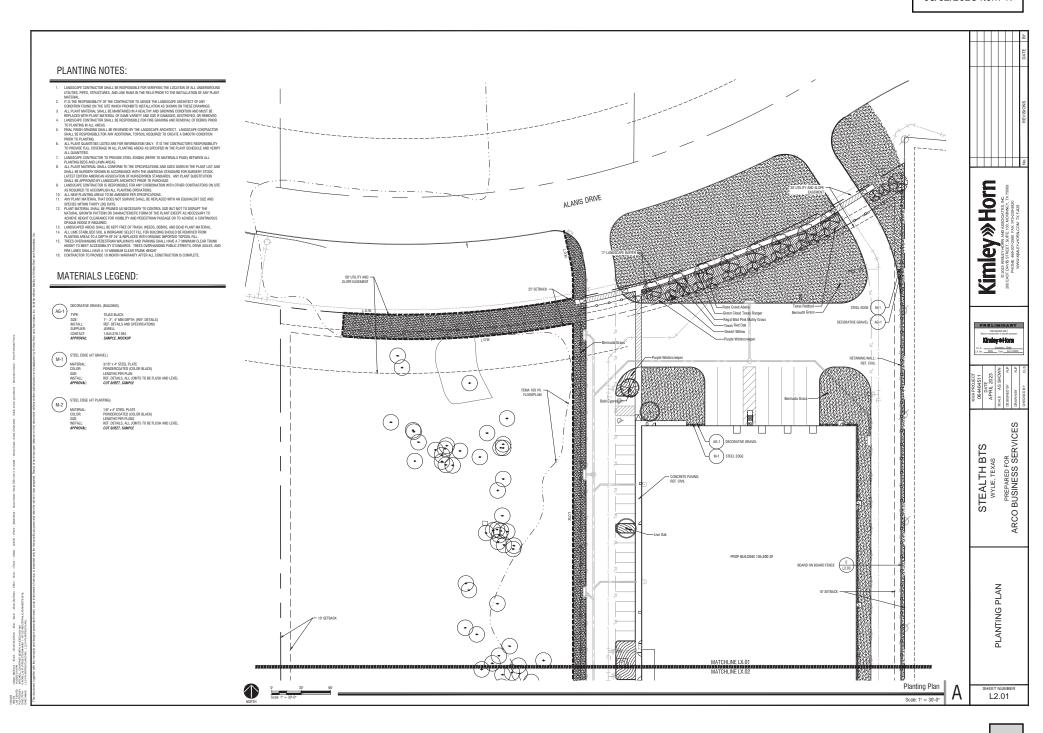

#### PLANTING NOTES:

- UTILITIES, PRES. STRICTURES, AND LISE RISE IN THE RELIPPORT TO THE STRITLLAND OF ANY PLANT MATERIAL.

  If I the RELIPPORT OF THE CONTROL TO YOUR THE LAUGHT ADMITTED THE ANY PLANT THE TABLE THE CONTROL THE THE RELIPPORT OF THE PROPERTY OF THE PROPERTY OF THE ANY PLANT THE STRIPT AND THE STRIPT OF THE STRIPT OF THE PROPERTY OF THE ANY THE ANY

- ALL GOUNTIESE.

  JURISDICATE COMPANIO THE PROPORTION ELECTRIC (REFER TO MATERIALS PAIG) BETWEEN ALL TA JURISDICATE COMPANIO THE PROPORTION TO THE SEPERATORISMO AND SESSIONES IN THE PAIR LEST AND SESSIONES AND SESSIONES AND SESSIONES SESSIONES AND SESSIONES SESSIONES AND SESSIONES SESSIO

#### CODE LANDSCAPE CALCULATIONS TABLE:

| Wylie Industrial - Wylie<br>Code Calculations Chart                      |               |               |
|--------------------------------------------------------------------------|---------------|---------------|
| Site Data                                                                | AC            | SF            |
| Total Site Area                                                          | 14.03         | 611,152       |
| Surface Parking Spaces                                                   |               | 72            |
| Landscaping Required in Yard                                             | Required (SF) | Provided (SF) |
| 20% of site to be landscaped                                             | 122,230       | 397,291       |
| Landscaping in front yard                                                | Yes           | Yes           |
| Landscaping required in side and mar yards adjacent to residential       | No            | No            |
| Landscape of Parking Lots                                                | Required      | Provided      |
| 1 Tree / 12 Parking Spaces                                               | 9             | 9             |
| 50 SF Landscape / Parking Space                                          | 3,600         | 3,929         |
| No parking space futher than 60' from landscaped area on site            | Yes           | Yes           |
| Landscaped areas every 12 spaces                                         | Yes           | Yes           |
| Street Frontage Landscape                                                | Required      | Provided      |
| Alanis Drive                                                             |               |               |
| At least 50% of required front yard developed as 10° landscaped buffer   | Yes           | Yes           |
| 1 Tree (3" cal.)/ 30-40 LF                                               | 9             | 9             |
| 4 Meandering concrete walkway on perimeter when adjacent to thoroughfare | Yes           | Yes           |
| Visual Screening                                                         | Required      | Provided      |
| Front Yard (Loading and Service Areas)                                   |               |               |
| 1 Flowering Tree/ 20 LF                                                  | 15            | 15            |
| 5' wide screening strip, plants 3' in height when planted                | Yes           | Yes           |
| Side Yard                                                                |               |               |
| Board on Board Fence                                                     | Yes           | Yes           |

| Figure 4.5 Desirable Landscape Design Requirements               | Required  | Provided  |
|------------------------------------------------------------------|-----------|-----------|
| (Desirable) Landscaping 10% more in excess of 50 sq.ft,/space    | 3,960 SF  | 5915 SF   |
| (Desirable) Increase in minimum width of Landscape Buffer by 20% | 10' Wide  | 17.5 Wide |
| (Desirable) Landscaped pedestrian connection to main entrance    | No        | Yes       |
| (Decirable) I and coming exceeds the minimum by 10%              | 183346 SE | 397291 SF |

#### **PLANT SCHEDULE**

|   | TREES           | COMMON / BOTANICAL NAME                                             | CONT.        | SIZE          | SPACING |          | REMARKS                                                                                           |
|---|-----------------|---------------------------------------------------------------------|--------------|---------------|---------|----------|---------------------------------------------------------------------------------------------------|
| _ |                 | Baid Cypress / Taxodium distichum                                   | 3" cal. min. | 14"-16" ht    |         |          | B&B, NURSERY GROWN, MATCHED, FULL, WELL-BRANCHED, STRONG<br>CENTRAL LEADER, 7" CLEAR AT SIDEWALKS |
| ٠ | )               | Live Oak / Quercus virginana                                        | 3" cal min.  | 14"-16" ht    |         |          | B&B, NURSERY GROWN, MATCHED, FULL, WELL-BRANCHED, STRONG<br>CENTRAL LEADER, 7" CLEAR AT SIDEWALKS |
|   |                 | Texas Red Oak / Quercus buckleyi                                    | 3" cal min.  | 14"-16" ht    |         |          | B&B, NURSERY GROWN, MATCHED, FULL, WELL-BRANCHED, STRONG<br>CENTRAL LEADER; 7" CLEAR AT SIDEWALKS |
|   | FLOWERING TREES | COMMON / BOTANICAL NAME                                             | CONT.        | SIZE          | SPACING |          | REMARKS                                                                                           |
|   | $\Diamond$      | Desert Willow / Chilopsis linearis                                  | 45 gal       | 8"-10" ht     |         |          | CONTAINER, NURSERY GROWN, MATCHED, FULL, WELL-BRANCHED, MULTI-TRUNK (3 MIN.)                      |
| 2 | )               | Texas Redbud / Cercis canadensis texensis                           | 45 gal       | 8"-10" ht     |         |          | CONTAINER, NURSERY GROWN, MATCHED, FULL, WELL-BRANCHED                                            |
|   | SHRUBS          | COMMON / BOTANICAL NAME                                             | CONT.        | SIZE          | SPACING |          | REMARKS                                                                                           |
|   | $\odot$         | Dwarf Southern Wax Myrtle / Myrica pusilla                          | 5 gal        | 36" h x 24" w | 36° OC  |          | CONTAINER, NURSERY GROWN, MATCHED AND WELL ROOTED                                                 |
|   | Ø               | Green Cloud Texas Ranger / Leucophyllum frutescens `Green Cloud` TM | 5 gal        | 36° h x 24° w | 36° OC  |          | CONTAINER, NURSERY GROWN, MATCHED AND WELL ROOTED                                                 |
|   | $\odot$         | Regal Mist Pink Muhly Grass / Muhlenbergia capillaris "Regal Mist"  | 5 gal        | 36" h x 18" w | 30° OC  |          | CONTAINER, NURSERY GROWN, MATCHED AND WELL ROOTED                                                 |
|   | $\otimes$       | Rose Creek Abelia / Abelia x 'Rose Creek'                           | 5 gal        | 36° h x 24° w | 36° OC  |          | CONTAINER, NURSERY GROWN, MATCHED AND WELL ROOTED                                                 |
|   | GROUND COVERS   | COMMON / BOTANICAL NAME                                             | CONT.        | SIZE          |         | SPACING  |                                                                                                   |
|   |                 | Bermuda Grass / Cynodon dactylon                                    | sod          |               |         |          | REFER TO SPECIFICATIONS                                                                           |
|   |                 | Purple Wintercreeper / Euonymus fortunei 'Coloratus'                | 4"pot        | 8"h x 8"w     |         | 12" o.c. | CONTAINER, NURSERY GROWN, MATCHED AND WELL ROOTED                                                 |