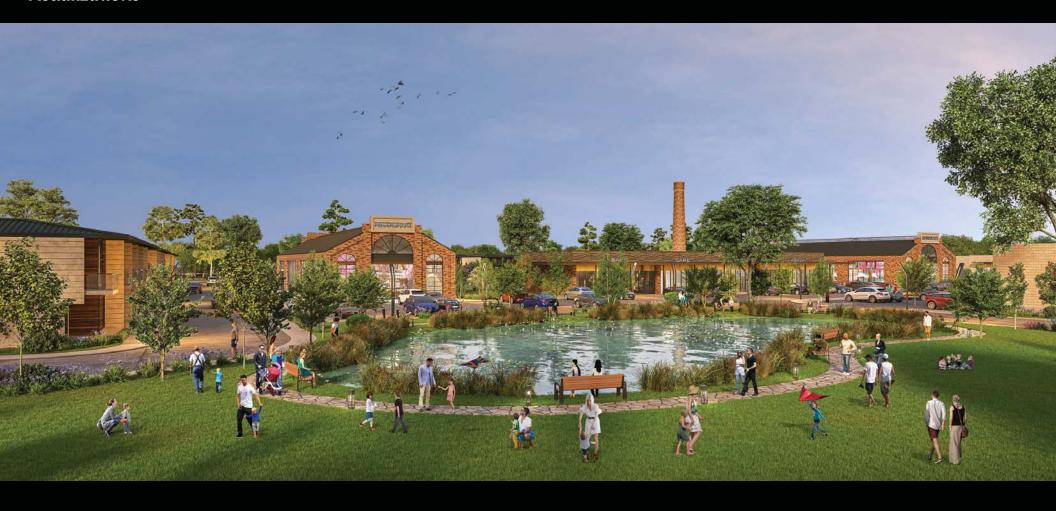

#### WORK SESSION

WS1. Hold a Work Session to discuss a potential change of zoning from Neighborhood Services to Planned Development (PD-Mixed Use) on approximately 14.24 acres, generally located on the southeast corner of Country Club Road and Park Boulevard.