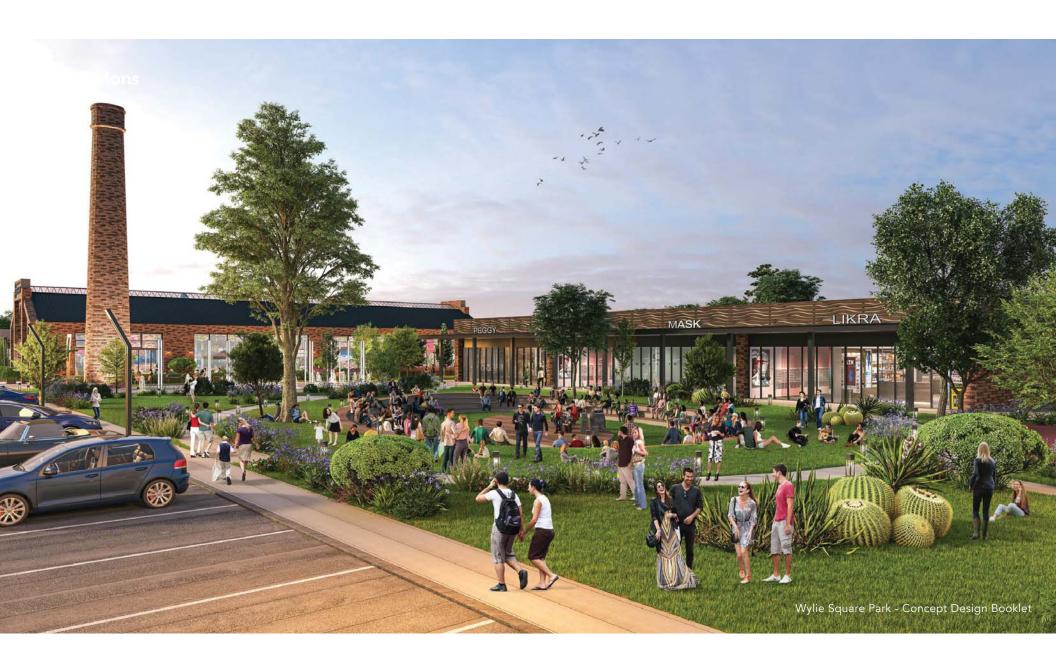

#### WORK SESSION

WS1. Hold a Work Session to discuss a potential change of zoning from Neighborhood Services to Planned Development (PD-Mixed Use) on approximately 14.24 acres, generally located on the southeast corner of Country Club Road and Park Boulevard.