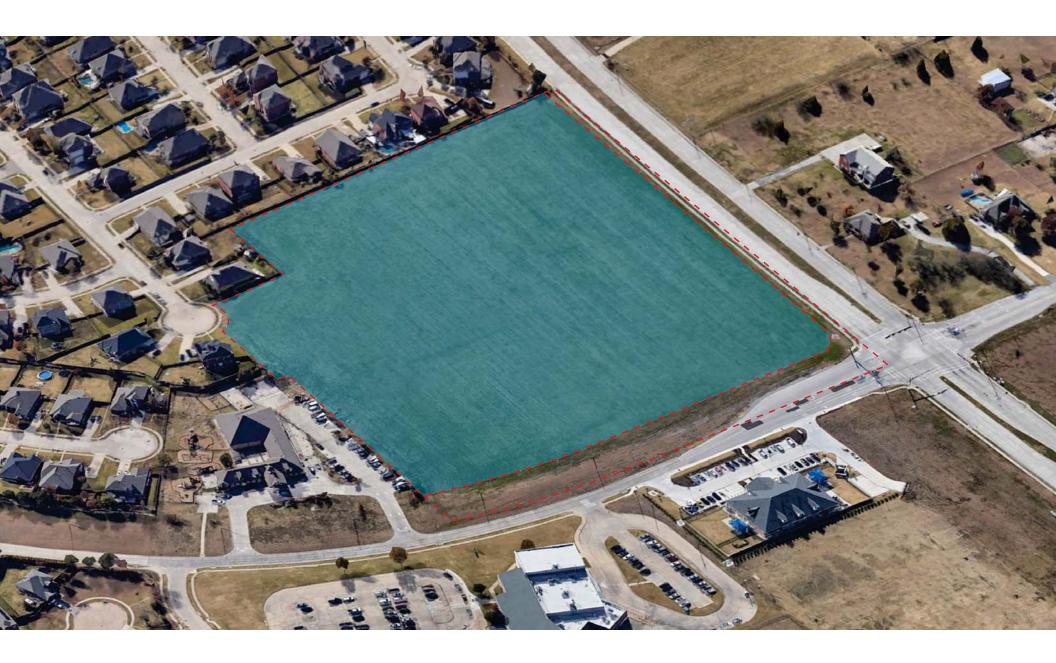

#### WORK SESSION

WS1. Hold a Work Session to discuss a potential change of zoning from Neighborhood Services to Planned Development (PD-Mixed Use) on approximately 14.24 acres, generally located on the southeast corner of Country Club Road and Park Boulevard.