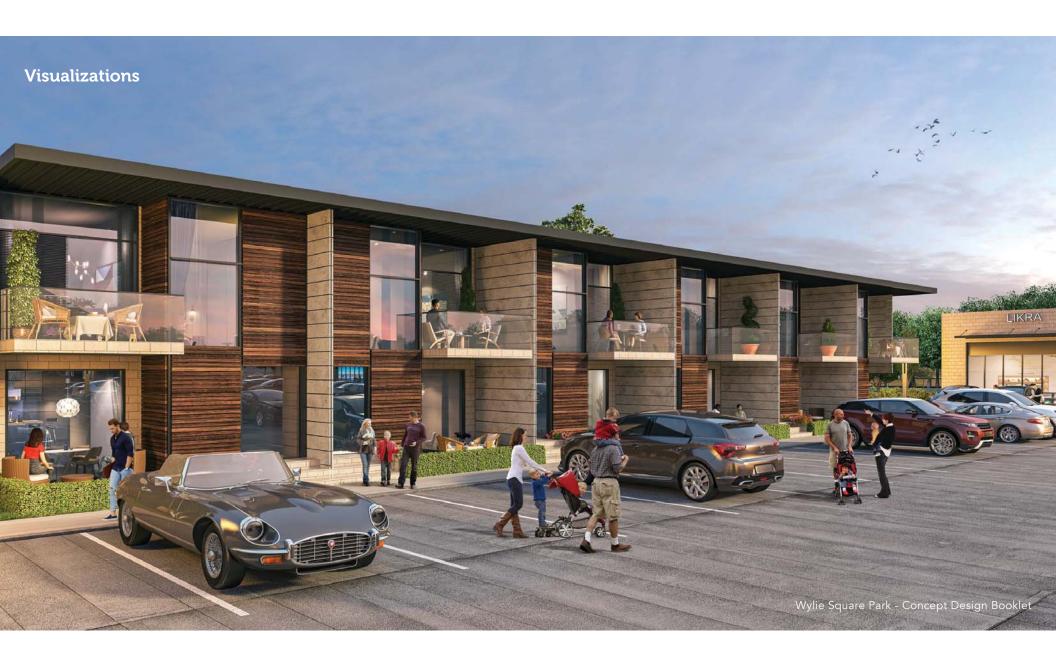

#### WORK SESSION

WS1. Hold a Work Session to discuss a potential change of zoning from Neighborhood Services to Planned Development (PD-Mixed Use) on approximately 14.24 acres, generally located on the southeast corner of Country Club Road and Park Boulevard.