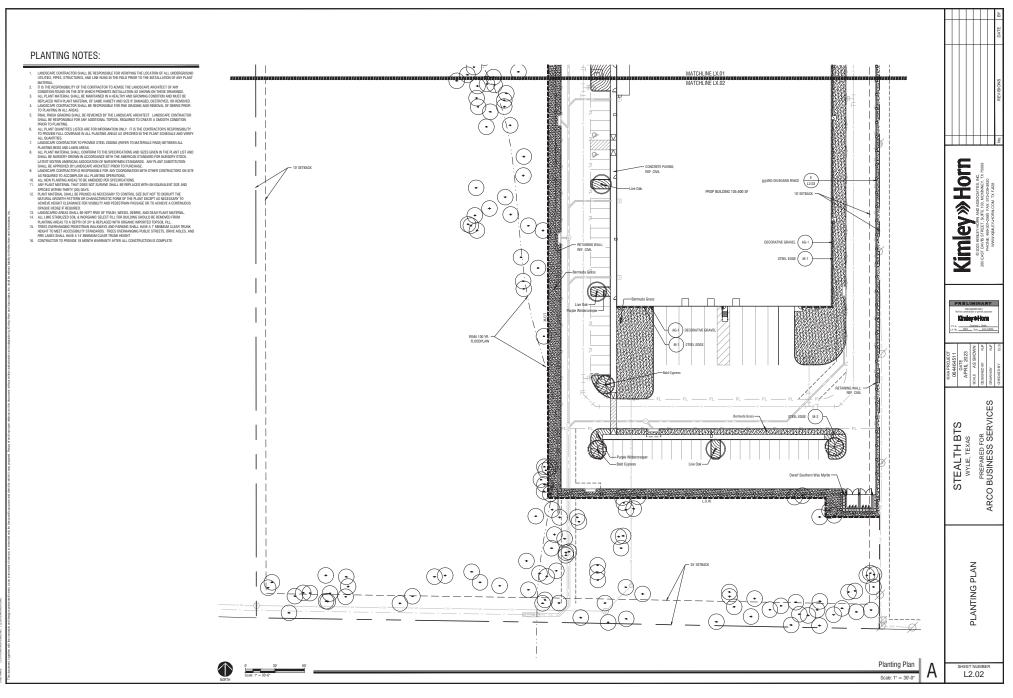

#### PLANTING NOTES:

- UTILITIES, PRES. STRICTURES, AND LISE RISE IN THE RELIPPORT TO THE STRITLLAND OF ANY PLANT MATERIAL.

  If I the RELIPPORT OF THE CONTROL TO YOUR THE LAUGHT ADMITTED THE ANY PLANT THE TABLE THE CONTROL THE THE RELIPPORT OF THE PROPERTY OF THE PROPERTY OF THE ANY PLANT THE STRIPT AND THE STRIPT OF THE STRIPT OF THE PROPERTY OF THE ANY THE ANY

#### CODE LANDSCAPE CALCULATIONS TABLE:

| Wylie Industrial - Wylie<br>Code Calculations Chart                      |               |               |
|--------------------------------------------------------------------------|---------------|---------------|
| Site Data                                                                | AC            | SF            |
| Total Site Area                                                          | 14.03         | 611,152       |
| Surface Parking Spaces                                                   |               | 72            |
| Landscaping Required in Yard                                             | Required (SF) | Provided (SF) |
| 20% of site to be landscaped                                             | 122,230       | 397,291       |
| Landscaping in front yard                                                | Yes           | Yes           |
| Landscaping required in side and mar yards adjacent to residential       | No            | No            |
| Landscape of Parking Lots                                                | Required      | Provided      |
| 1 Tree / 12 Parking Spaces                                               | 9             | 9             |
| 50 SF Landscape / Parking Space                                          | 3,600         | 3,929         |
| No parking space futher than 60' from landscaped area on site            | Yes           | Yes           |
| Landscaped areas every 12 spaces                                         | Yes           | Yes           |
| Street Frontage Landscape                                                | Required      | Provided      |
| Alanis Drive                                                             |               |               |
| At least 50% of required front yard developed as 10° landscaped buffer   | Yes           | Yes           |
| 1 Tree (3" cal.)/ 30-40 LF                                               | 9             | 9             |
| 4 Meandering concrete walkway on perimeter when adjacent to thoroughfare | Yes           | Yes           |
| Visual Screening                                                         | Required      | Provided      |
| Front Yard (Loading and Service Areas)                                   |               |               |
| 1 Flowering Tree/ 20 LF                                                  | 15            | 15            |
| 5' wide screening strip, plants 3' in height when planted                | Yes           | Yes           |
| Side Yard                                                                |               |               |
| Board on Board Fence                                                     | Yes           | Yes           |

#### **PLANT SCHEDULE**

|   | TREES           | COMMON / BOTANICAL NAME                                             | CONT.        | SIZE          | SPACING |          | REMARKS                                                                                           |
|---|-----------------|---------------------------------------------------------------------|--------------|---------------|---------|----------|---------------------------------------------------------------------------------------------------|
| _ |                 | Baid Cypress / Taxodium distichum                                   | 3" cal. min. | 14"-16" ht    |         |          | B&B, NURSERY GROWN, MATCHED, FULL, WELL-BRANCHED, STRONG<br>CENTRAL LEADER, 7" CLEAR AT SIDEWALKS |
| ٠ | )               | Live Oak / Quercus virginana                                        | 3" cal min.  | 14"-16" ht    |         |          | B&B, NURSERY GROWN, MATCHED, FULL, WELL-BRANCHED, STRONG<br>CENTRAL LEADER, 7" CLEAR AT SIDEWALKS |
|   |                 | Texas Red Oak / Quercus buckleyi                                    | 3" cal min.  | 14"-16" ht    |         |          | B&B, NURSERY GROWN, MATCHED, FULL, WELL-BRANCHED, STRONG<br>CENTRAL LEADER; 7" CLEAR AT SIDEWALKS |
|   | FLOWERING TREES | COMMON / BOTANICAL NAME                                             | CONT.        | SIZE          | SPACING |          | REMARKS                                                                                           |
|   | $\Diamond$      | Desert Willow / Chilopsis linearis                                  | 45 gal       | 8"-10" ht     |         |          | CONTAINER, NURSERY GROWN, MATCHED, FULL, WELL-BRANCHED, MULTI-TRUNK (3 MIN.)                      |
| 2 | )               | Texas Redbud / Cercis canadensis texensis                           | 45 gal       | 8"-10" ht     |         |          | CONTAINER, NURSERY GROWN, MATCHED, FULL, WELL-BRANCHED                                            |
|   | SHRUBS          | COMMON / BOTANICAL NAME                                             | CONT.        | SIZE          | SPACING |          | REMARKS                                                                                           |
|   | $\odot$         | Dwarf Southern Wax Myrtle / Myrica pusilla                          | 5 gal        | 36" h x 24" w | 36° OC  |          | CONTAINER, NURSERY GROWN, MATCHED AND WELL ROOTED                                                 |
|   | Ø               | Green Cloud Texas Ranger / Leucophyllum frutescens `Green Cloud` TM | 5 gal        | 36° h x 24° w | 36° OC  |          | CONTAINER, NURSERY GROWN, MATCHED AND WELL ROOTED                                                 |
|   | $\odot$         | Regal Mist Pink Muhly Grass / Muhlenbergia capillaris "Regal Mist"  | 5 gal        | 36" h x 18" w | 30° OC  |          | CONTAINER, NURSERY GROWN, MATCHED AND WELL ROOTED                                                 |
|   | $\otimes$       | Rose Creek Abelia / Abelia x 'Rose Creek'                           | 5 gal        | 36° h x 24° w | 36° OC  |          | CONTAINER, NURSERY GROWN, MATCHED AND WELL ROOTED                                                 |
|   | GROUND COVERS   | COMMON / BOTANICAL NAME                                             | CONT.        | SIZE          |         | SPACING  |                                                                                                   |
|   |                 | Bermuda Grass / Cynodon dactylon                                    | sod          |               |         |          | REFER TO SPECIFICATIONS                                                                           |
|   |                 | Purple Wintercreeper / Euonymus fortunei 'Coloratus'                | 4"pot        | 8"h x 8"w     |         | 12" o.c. | CONTAINER, NURSERY GROWN, MATCHED AND WELL ROOTED                                                 |