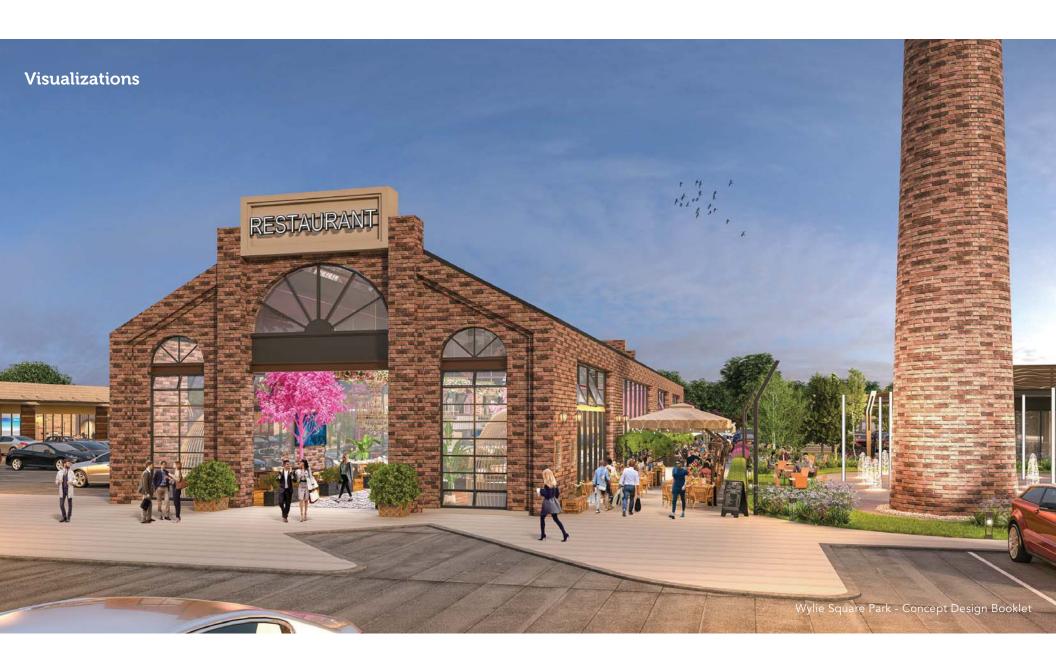

#### WORK SESSION

WS1. Hold a Work Session to discuss a potential change of zoning from Neighborhood Services to Planned Development (PD-Mixed Use) on approximately 14.24 acres, generally located on the southeast corner of Country Club Road and Park Boulevard.