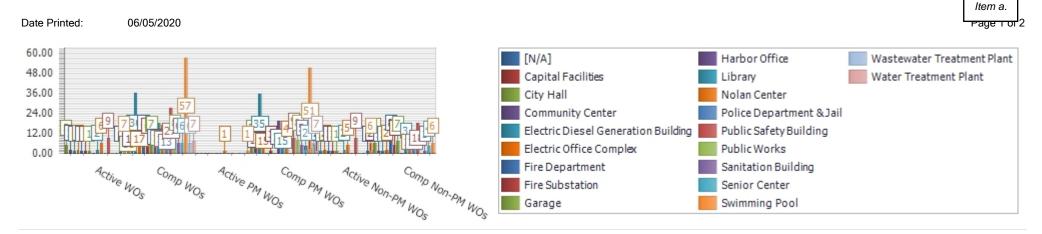

## **Facilities Service & Maintenance** - Capital Facilities provides service and maintenance to City and Borough of Wrangell facilities.

- Custodial Services. The Capital Facilities department provides custodial service to the City Hall and Public Safety Building. Our one full-time employee performing custodian duties, has been extremely mindful of the additional needs of these facilities during the COVID-19 pandemic and has reworked her schedule to offer additional, mid-day disinfecting/wipe-down of the Public Safety Building's highly trafficked areas.
- Facilities Maintenance.
  - Work orders come into the Capital Facilities Department either as a Preventive Maintenance (PM) scheduled work order or as a Reactionary Maintenance and Repair (Non-PM) work order. Listed below, by facility, are a few highlights of more significant facility maintenance and repair projects that our maintenance staff have been working on since the department's last report.
  - Attached is a set of work order summary reports generated by the Dude Solutions' CMMS software. The front page is a location comparison of all PM and Non-PM work orders from the last six months (December 2019-May 2020). Attached to that is a summary of work orders that have been generated for each facility over the same period. The work orders listed may be in a variety of progressive stages, and they may be assigned either to a Capital Facilities staff or a staff member of another department. We are still learning how to make the most out of the reporting options and will be fine tuning our reporting skills for future reporting from the department.
- **COVID-19 Related Work.** Maintenance staff have primarily been focused on Covid-19 related work tasks throughout the month of May.
  - Sneeze guards have been constructed at all public counters, including the electric department, City Hall, Nolan Center (four separate units), Public Safety (two separate units, one for the DMV counter and one for the Alaska Court). All of these units required custom design and construction to fit each location's counter scenario. Staff were focused on this Covid-19 required work in advance of the public buildings' reopening to the public.
  - All public facilities are under review to receive touchless bathroom fixtures (i.e. toilets and faucets), bathroom accessories (i.e. soap and paper towel dispensers), and water fountains. The replacement project is in the planning stage, with investigations of existing conditions at each location being reviewed and lists made to aid in the development of a competitive solicitation (in the form of an Invitation to Bid, due to the cost being greater than \$25,000) for this work. Certain fixtures have the ability to be retro-fitted for the touchless options, while others will require a full fixture replacement. The School District is performing the same