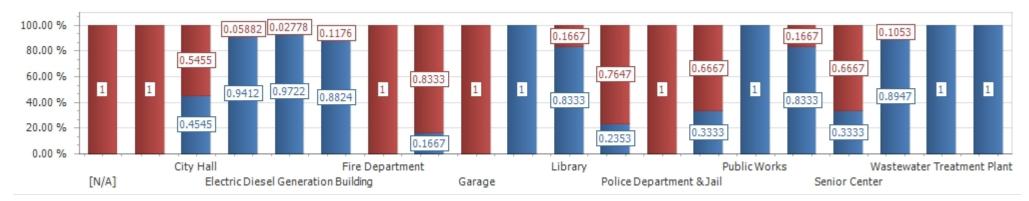

## **Facilities Service & Maintenance** - Capital Facilities provides service and maintenance to City and Borough of Wrangell facilities.

- Custodial Services. The Capital Facilities department provides custodial service to the City Hall and Public Safety Building. Our one full-time employee performing custodian duties, has been extremely mindful of the additional needs of these facilities during the COVID-19 pandemic and has reworked her schedule to offer additional, mid-day disinfecting/wipe-down of the Public Safety Building's highly trafficked areas.
- Facilities Maintenance.
  - Work orders come into the Capital Facilities Department either as a Preventive Maintenance (PM) scheduled work order or as a Reactionary Maintenance and Repair (Non-PM) work order. Listed below, by facility, are a few highlights of more significant facility maintenance and repair projects that our maintenance staff have been working on since the department's last report.
  - Attached is a set of work order summary reports generated by the Dude Solutions' CMMS software. The front page is a location comparison of all PM and Non-PM work orders from the last six months (December 2019-May 2020). Attached to that is a summary of work orders that have been generated for each facility over the same period. The work orders listed may be in a variety of progressive stages, and they may be assigned either to a Capital Facilities staff or a staff member of another department. We are still learning how to make the most out of the reporting options and will be fine tuning our reporting skills for future reporting from the department.
- **COVID-19 Related Work.** Maintenance staff have primarily been focused on Covid-19 related work tasks throughout the month of May.
  - Sneeze guards have been constructed at all public counters, including the electric department, City Hall, Nolan Center (four separate units), Public Safety (two separate units, one for the DMV counter and one for the Alaska Court). All of these units required custom design and construction to fit each location's counter scenario. Staff were focused on this Covid-19 required work in advance of the public buildings' reopening to the public.
  - All public facilities are under review to receive touchless bathroom fixtures (i.e. toilets and faucets), bathroom accessories (i.e. soap and paper towel dispensers), and water fountains. The replacement project is in the planning stage, with investigations of existing conditions at each location being reviewed and lists made to aid in the development of a competitive solicitation (in the form of an Invitation to Bid, due to the cost being greater than \$25,000) for this work. Certain fixtures have the ability to be retro-fitted for the touchless options, while others will require a full fixture replacement. The School District is performing the same