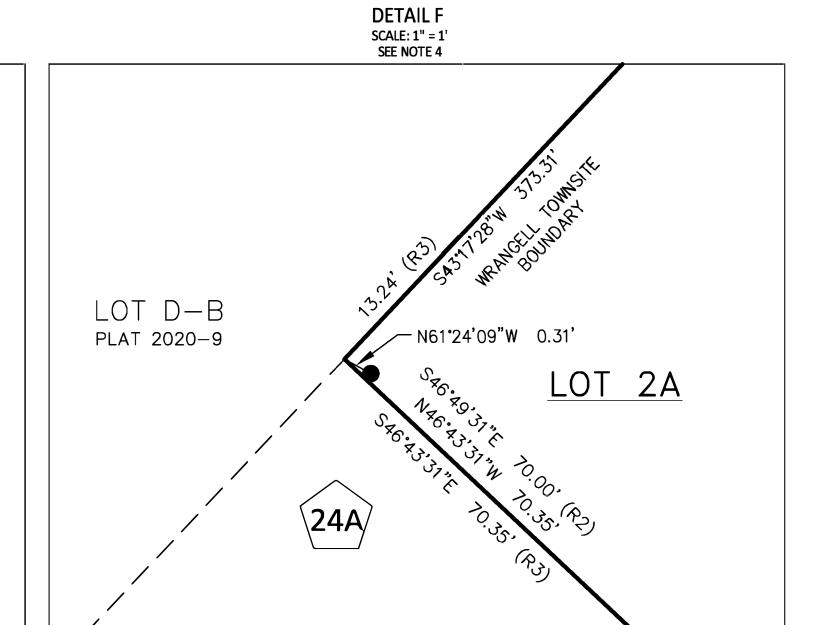

#### Lisa,

Item 1.

I asked Mike Howell to complete an as-built of the encroachment onto the Healthcare subdivision by Mr. Kuntz 🛶 have included it as an attachment titled 2127XX\_ Robert Kuntz Detail(5-28-21). This as-built shows the encroachment to be approximately 4082 sf. and at this time SEARHC does not want to transfer/sell in its entirety.

SEARHC will agree to moving one marker 15' as shown on the markup drawing attached. An official survey would need to be completed to confirm the 15' will achieve the minimum clearances. This would ensure that Robert's house is no longer over the property line but would require the City to agree to an almost zero lot line. Agreement as follows: