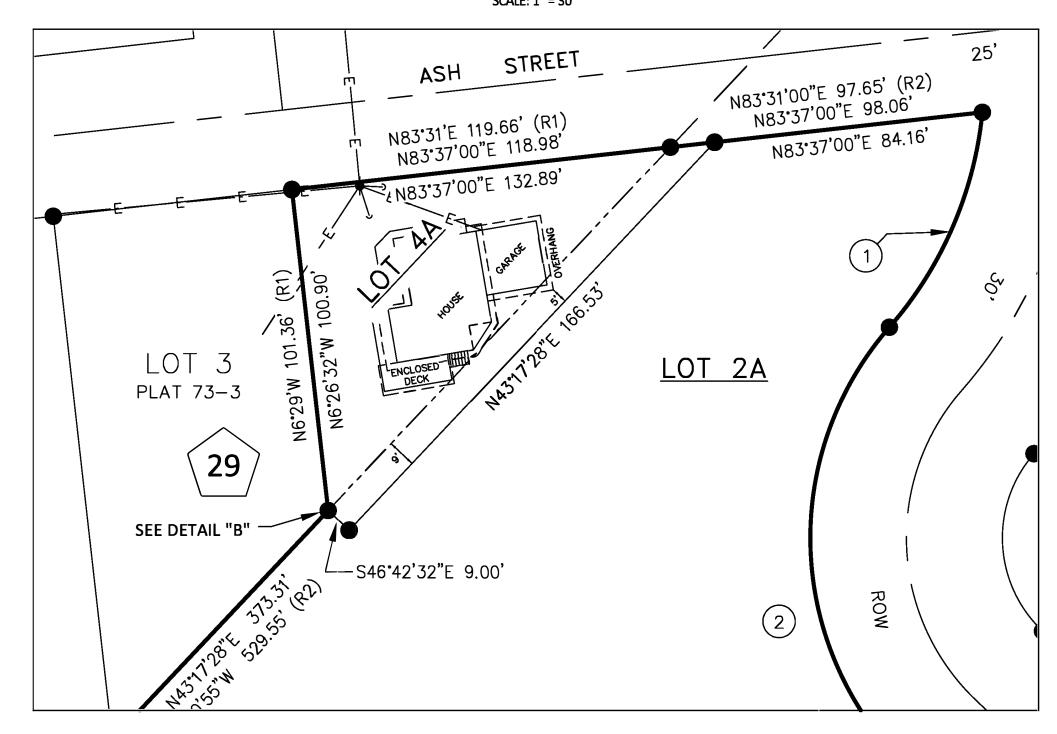

#### **Findings of Fact:**

The applicant owns Lot 4, Block 29, USS 1119. His residence and garage encroaches into the adjacent lot that was purchased by the Southeast Alaska Regional Health Consortium (SEARHC) for the purpose of constructing a new hospital. Mr. Kuntz had asked the City as far back as 2011 to purchase a portion of the adjacent lot to resolve the encroachments. However, a decision by the City was delayed until a new hospital design was completed. Once negotiations began with SEARHC for the construction of a new hospital, the decision was left to SEARHC to make.

Mr. Kuntz and SEARHC have reached an agreement. The existing Lot 4 parcel is triangular shaped lot and is 6,054 sq feet. Standard setback requirements for the Single Family Residential District is 5 foot for side yards and 20 foot for front and back yards. The variance request is on the property boundary shared with SEARHC which is the back property line. SEARHC has agreed to sell enough land to Mr. Kuntz to meet side yard setback requirements.

Per WMC 20.52.110 (A) Setbacks -yards, the Commission can grant setbacks not conforming to the minimum requirements if 1) It will not negatively impact adjacent property, existing views, road expansion or the passage of sunlight to adjacent property.

#### A Variance application must meet four criteria (WMC 20.72.050).

- 1. **Exceptional Physical Circumstances:** The lot is relatively flat. It is however a triangular parcel making it more difficult to potentially meet setback requirements. The exceptional circumstance is the previous construction years ago of the residence and garage across a property line but adjacent to a forested undeveloped parcel. After many years and transfer in ownership and use, current parties owning the properties have reached an agreement that addresses the encroachment.
- 2. Strict application would result in practical difficulties or unnecessary hardships: Strict application would require that the garage and house be reconstructed on the two corners that encroach in order to be situated on the correct parcel by ownership. However, even then, the setback requirements are not met and a variance would be required. Because both parties have agreed to a resolution of the issue, not approving the Variance would create hardship for Mr. Kuntz and require moving structures or reconstruction. Approving the request, meets side yard setbacks and SEARHC has indicated this will be satisfactory and not impact future needs of the hospital.
- 3. That the granting of the variance will not result in prejudice to others, or be detrimental to public health, safety or welfare: The granting of the variance should not prejudice others in the area with similar construction. It will not create a public health issue and SEARHC's agreement indicates this will be satisfactory and not impact future needs of the hospital.
- 4. Granting of the variance is not contrary to the comp plan for single family residential development.

#### **Background:**

The applicant is seeking to subdivide his existing lot with adjacent lot to eliminate encroachments of his residence and garage.

#### Findings:

The proposed replat addresses and encroachment of Mr. Kuntz's residence and garage onto property owned by the Southeast Alaska Regional Health Consortium. This plat represents the agreement by both parties to resolve the encroachments. A variance was also applied for in order for the setbacks of the residence and garage to be in compliance.