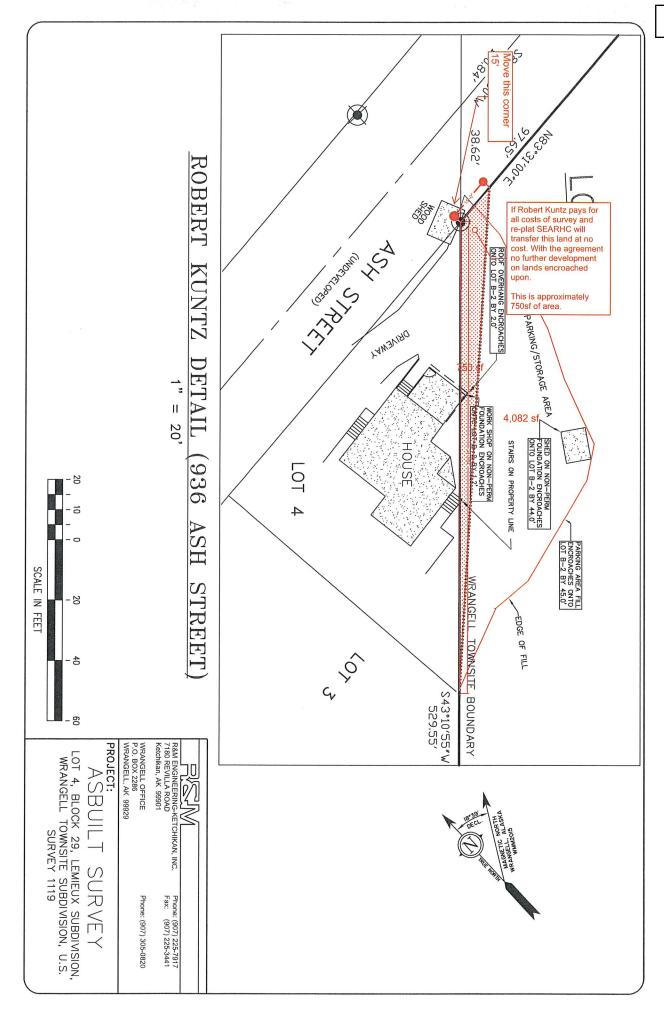

**Background:** Applicant's residence and garage encroaches into the SEARHC hospital property so a subdivision to correct the issue is proposed and requires a Variance setback to meet side yard setbacks.

#### **Findings of Fact:**

The applicant owns Lot 4, Block 29, USS 1119. His residence and garage encroaches into the adjacent lot that was purchased by the Southeast Alaska Regional Health Consortium (SEARHC) for the purpose of constructing a new hospital. Mr. Kuntz had asked the City as far back as 2011 to purchase a portion of the adjacent lot to resolve the encroachments. However, a decision by the City was delayed until a new hospital design was completed. Once negotiations began with SEARHC for the construction of a new hospital, the decision was left to SEARHC to make.

Mr. Kuntz and SEARHC have reached an agreement. The existing Lot 4 parcel is triangular shaped lot and is 6,054 sq feet. Standard setback requirements for the Single Family Residential District is 5 foot for side yards and 20 foot for front and back yards. The variance request is on the property boundary shared with SEARHC which is the back property line. SEARHC has agreed to sell enough land to Mr. Kuntz to meet side yard setback requirements.

#### Lisa,

Item 1.

I asked Mike Howell to complete an as-built of the encroachment onto the Healthcare subdivision by Mr. Kuntz 🛶 have included it as an attachment titled 2127XX\_ Robert Kuntz Detail(5-28-21). This as-built shows the encroachment to be approximately 4082 sf. and at this time SEARHC does not want to transfer/sell in its entirety.

SEARHC will agree to moving one marker 15' as shown on the markup drawing attached. An official survey would need to be completed to confirm the 15' will achieve the minimum clearances. This would ensure that Robert's house is no longer over the property line but would require the City to agree to an almost zero lot line. Agreement as follows:

- Robert would have to pay all cost associated with the plat change but SEARHC would not charge him for the property itself.
- We will also require a letter from Robert that no further development on the encroached property will occur and that all will need to be removed at Robert's cost if SEARHC develops this property in the future. (No plans at this time)
- If ownership of land is transferred, prior to transfer all developments including structure, and gardens must 3. be removed from SEARHC owned land. This agreement is not transferable.