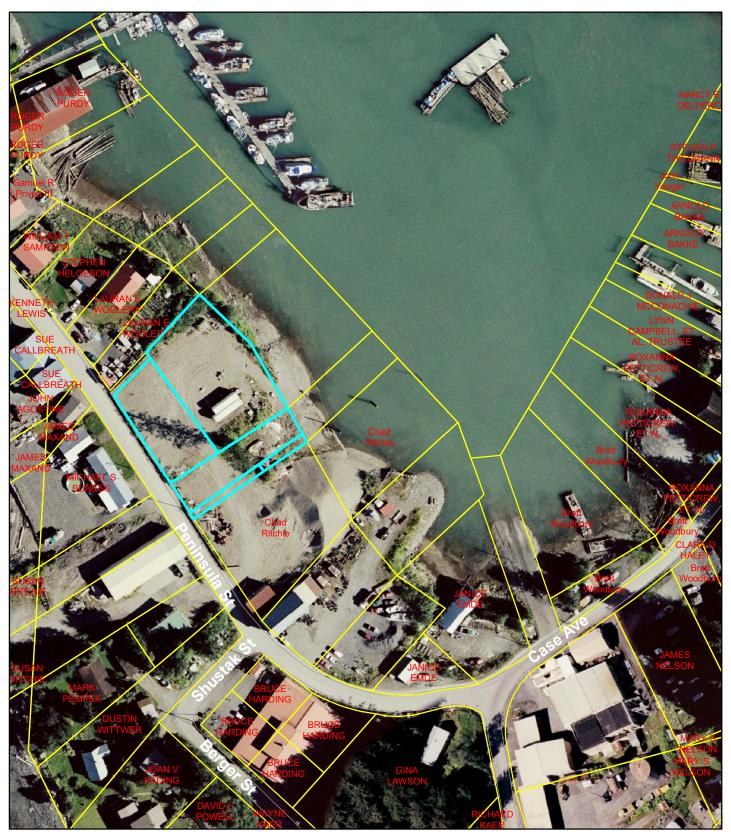

### **D. NEW BUSINESS**

- 1. Public Hearing for the Preliminary Plat review of the GPV Replat, a replat of Lot 11, a portion of Lot 12, Lot 13, and a portion of Lot 14, within Block 84, Wrangell Townsite, according to US Survey 1815, creating Lot A and Lot B, GPV Replat, zoned Waterfront Development, requested by Micony, LLC and owned by ALANNCO, LLC
- 2. Public Hearing for the Conditional Use Permit application request for a home occupation for financial and tax assistance services on Lot 6A, Block 53, Wrangell Townsite, zoned Single Family Residential, owned and requested by Kelley Decker

**Background:** The parcels are being subdivided to be sold and developed.

#### Findings:

The current owner ALANNCO, LLC is replatting 5 lots into two lots. All parcels are zoned Waterfront Development (WD). There is no minimum lot size in that district.

Prospective owners have been working with the Public Works Department and Electrical Department regarding services. No additional easements are required for sewer and water service. The sewer easement was vacated from the former Lot 14 with the vacation document indicating that the sewer was actually located in the Right-of-way. It was not vacated from the surrounding lots.