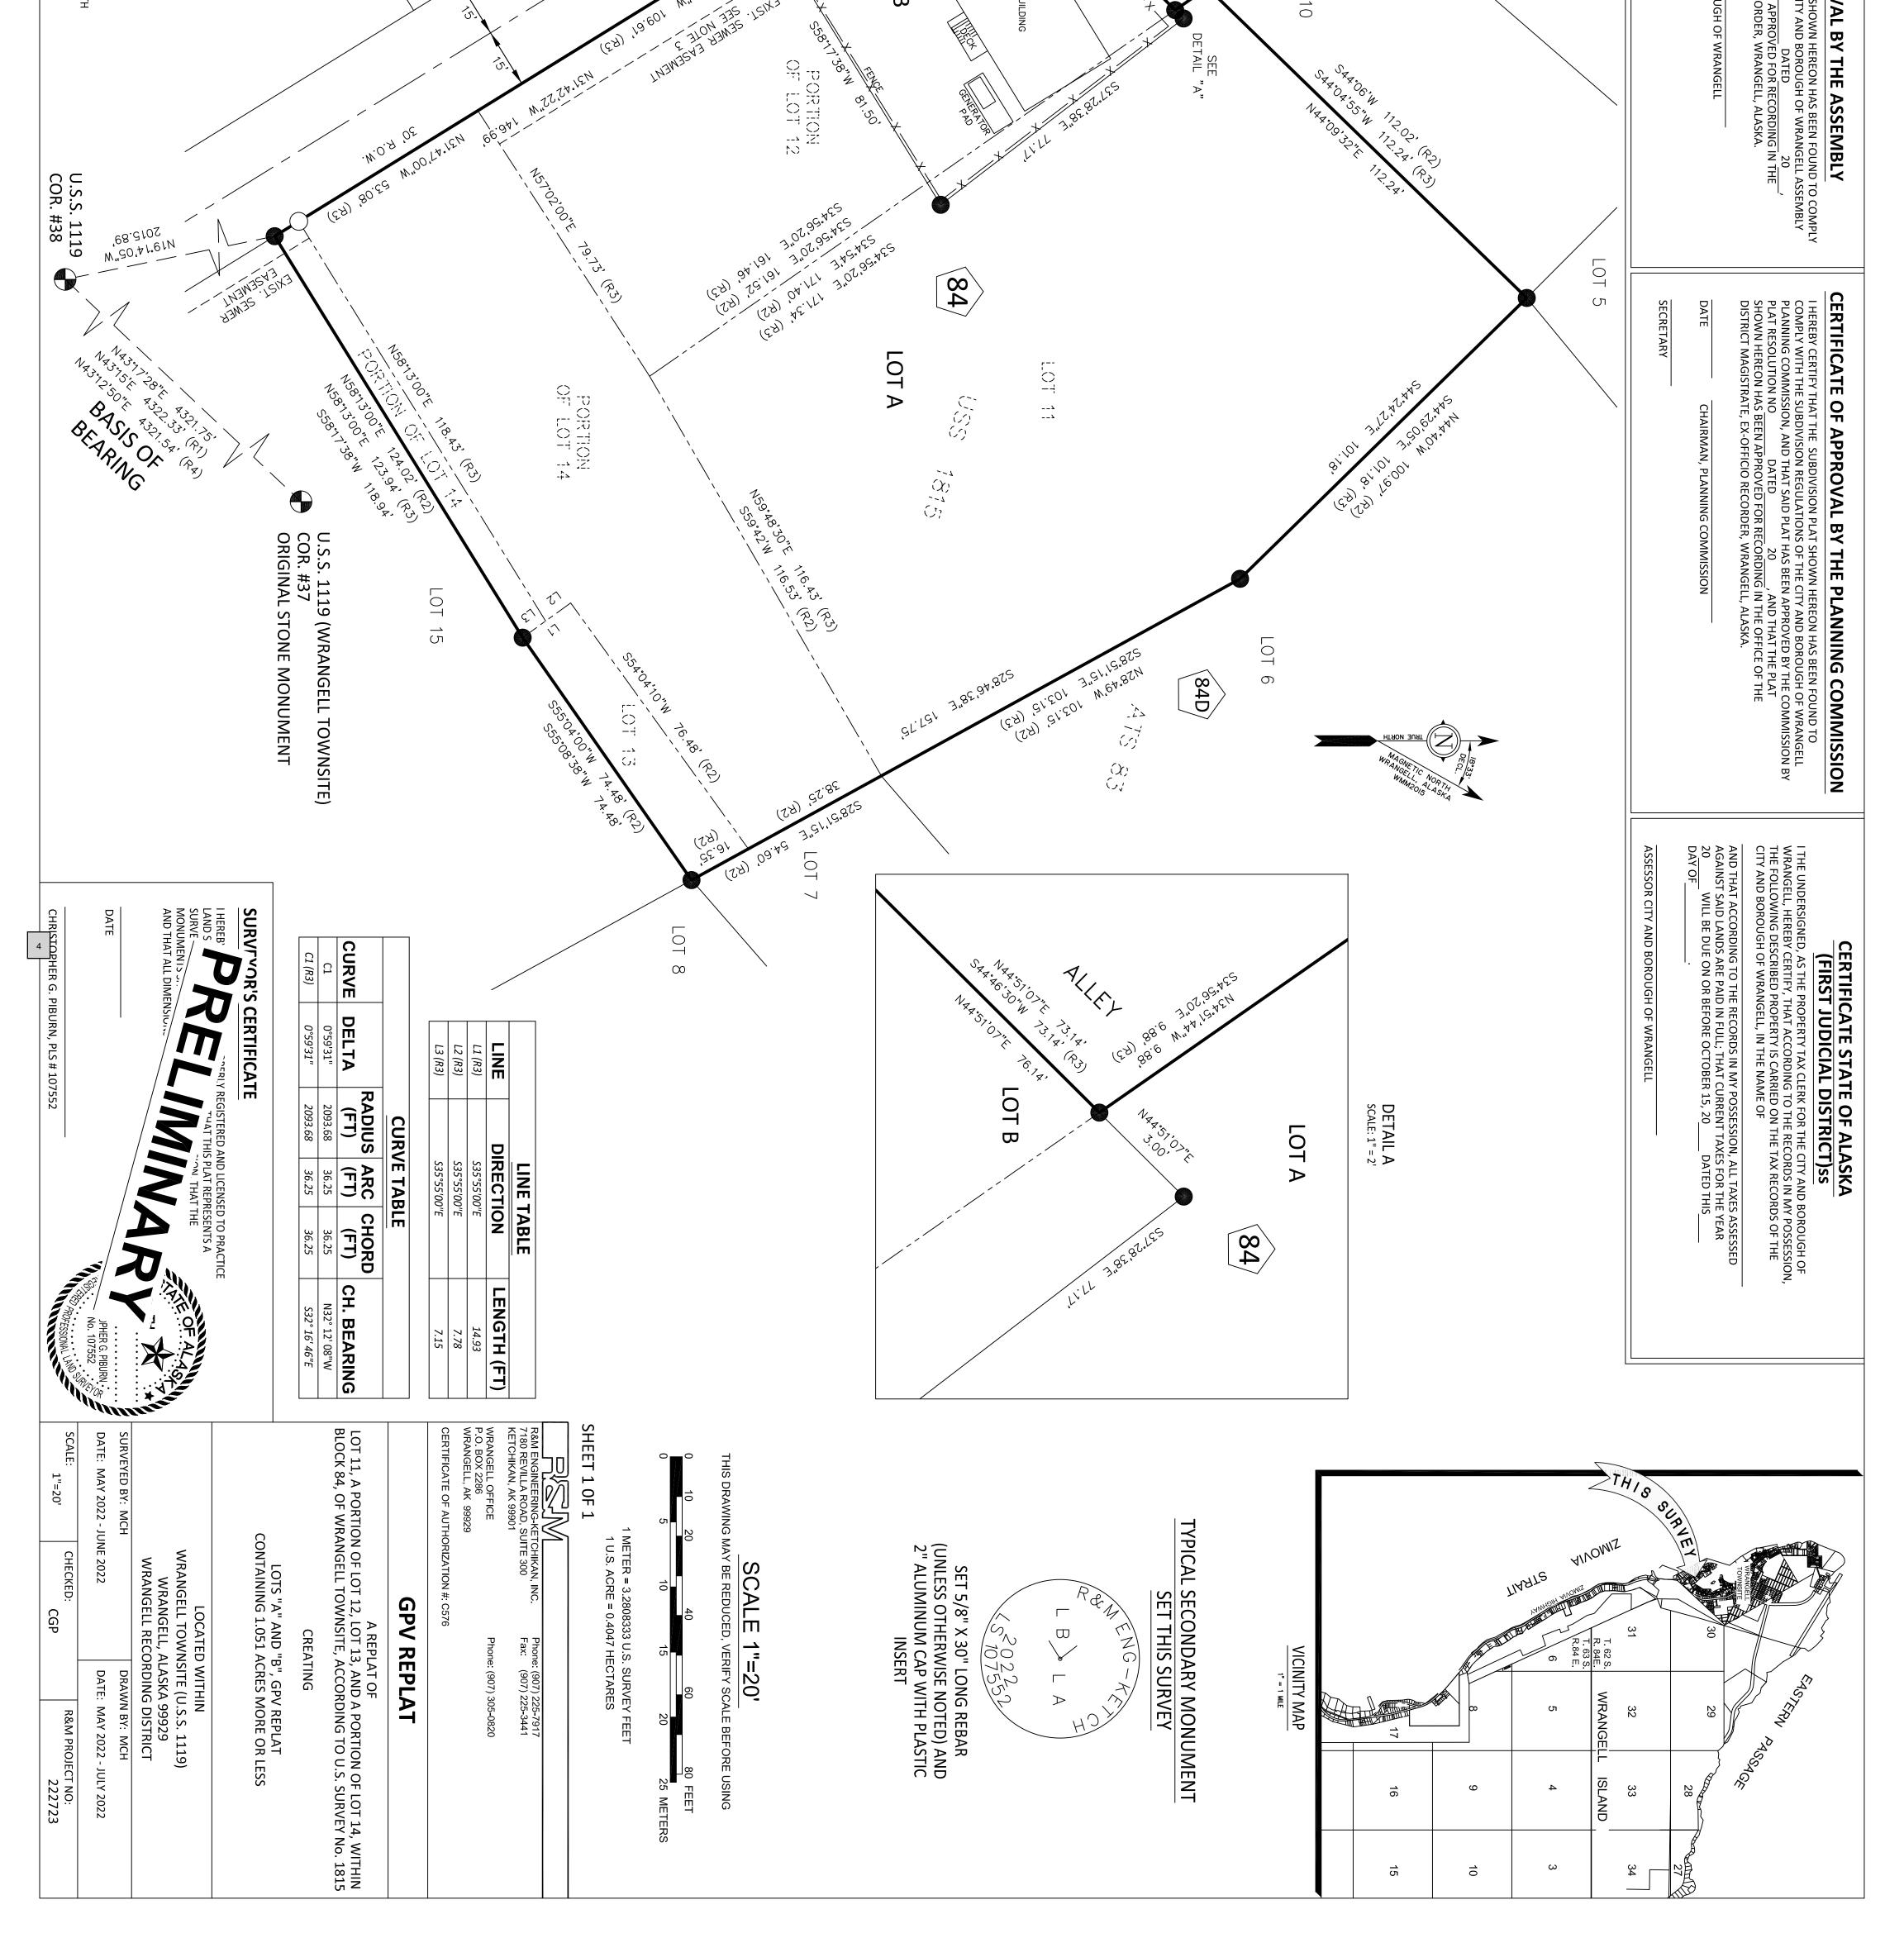

### **D. NEW BUSINESS**

- 1. Public Hearing for the Preliminary Plat review of the GPV Replat, a replat of Lot 11, a portion of Lot 12, Lot 13, and a portion of Lot 14, within Block 84, Wrangell Townsite, according to US Survey 1815, creating Lot A and Lot B, GPV Replat, zoned Waterfront Development, requested by Micony, LLC and owned by ALANNCO, LLC
- 2. Public Hearing for the Conditional Use Permit application request for a home occupation for financial and tax assistance services on Lot 6A, Block 53, Wrangell Townsite, zoned Single Family Residential, owned and requested by Kelley Decker

**Background:** The parcels are being subdivided to be sold and developed.

#### **Recommended Motion:**

Move to approve preliminary plat of the GVP Replat, a replat of Lot 11, a portion of Lot 12, Lot 13, and a portion of Lot 14, within Block 84, Wrangell Townsite, according to US Survey 1815, creating Lot A and Lot B, GPV Replat, subject to the following condition:

- 1) A 5 foot electrical easement is required on the property line with Peninsula Street ROW, to address any future electrical service drops.
- 2) The note on the plat for the existing Sewer/water easement references Note 3 when it appears it should reference Note 4.
- Current owner is listed as Ritchie Transportation, but according to City Tax records, owner is ALANNCO, LLC, and ownership status and block should be corrected appropriately.

#### Findings:

The current owner ALANNCO, LLC is replatting 5 lots into two lots. All parcels are zoned Waterfront Development (WD). There is no minimum lot size in that district.

Prospective owners have been working with the Public Works Department and Electrical Department regarding services. No additional easements are required for sewer and water service. The sewer easement was vacated from the former Lot 14 with the vacation document indicating that the sewer was actually located in the Right-of-way. It was not vacated from the surrounding lots.

The permanent electrical service drop has not been identified at this time and Rod Rhoades the Electrical Superintendent is requesting a 5 foot electrical easement along the property line bordering Peninsula Street to cover any future electrical needs that could be required.

Ritchie Transportation formerly owned the properties, and while remaining with family members, ownership changed to ALANNCO, LLC according to City records. The current owners should be reflected on the plat in the appropriate locations.