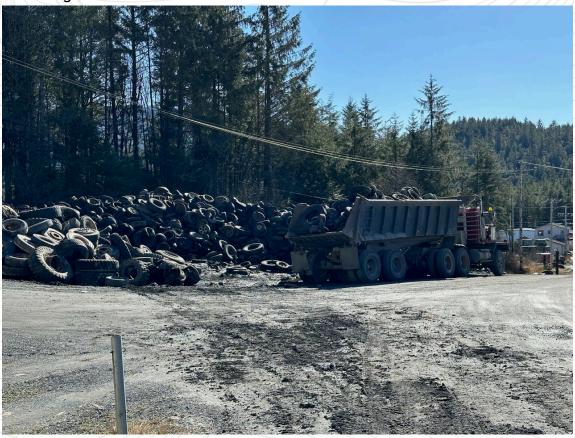

## TIRES AT THE SANITATION FACILITY

In anticipation of bidding out the solid waste transfer station loading dock facility, the Borough will be moving tires out to the mill site for shearing and shipment off island this Thursday, March 14<sup>th</sup>. It is expected to take 1-2 weeks to get all tires removed from the site. The Borough is working with contractor, Channel Construction, to assess the feasibility of shipping out the big tractor tires. A status update will be provided at the next meeting.

# TIRES AT THE SANITATION FACILITY

In anticipation of bidding out the solid waste transfer station loading dock facility, the Borough will be moving tires out to the mill site for shearing and shipment off island this Thursday, March 14<sup>th</sup>. It is expected to take 1-2 weeks to get all tires removed from the site. The Borough is working with contractor, Channel Construction, to assess the feasibility of shipping out the big tractor tires. A status update will be provided at the next meeting.