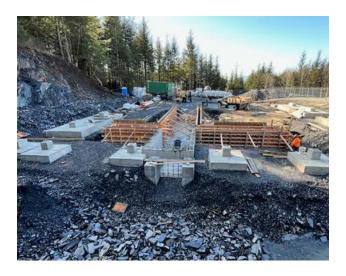

Water Treatment Plant Improvements. All blasting and major site exaction is complete. Significant backfill/grading and site work remains. The contractor is constructing footings for the metal building, which has arrived Wrangell. Construction activities will continue to see the preparation of concrete pours for footings. Concrete compressive strength results find the concrete to be in line with the specifications.