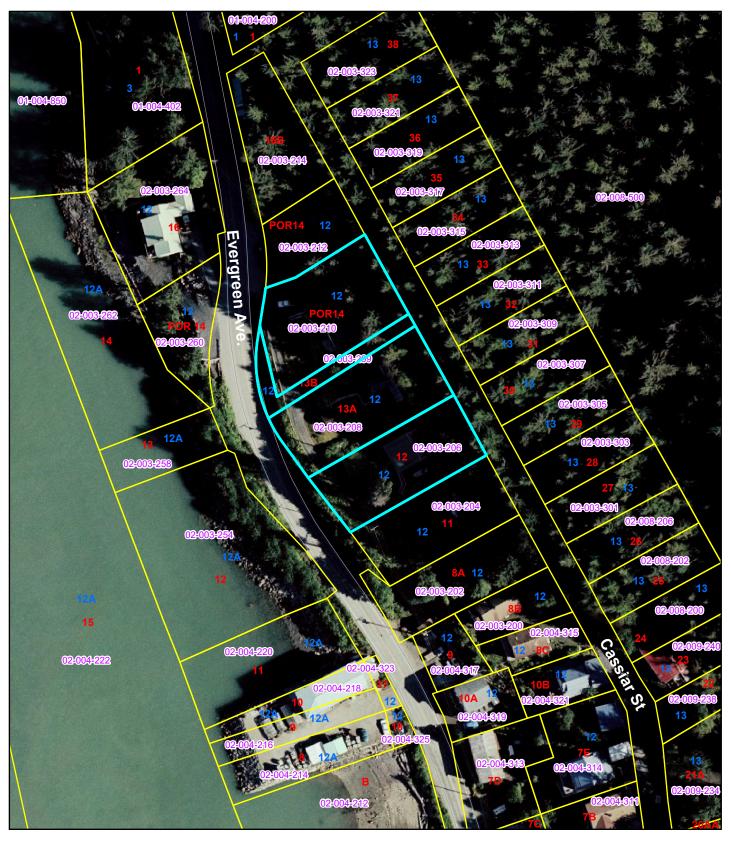

Final plat approval of the Pavlina-Villarma Replat, a replat of a portion of Lots 12 and 13, Block 12, within the Wrangell Townsite, according to USS1119 and a portion of Lot 14, Block 12 within Wrangell Townsite according to Plat 86-5 creating Lots 12A and 13A, zoned Single Family Residential, owned and requested by Dennis Pavlina and Carmen Villarma

ATTACHMENTS: 1. Final Plat of the Eilertsen Replat; 2. Aerial map of lots

This item is being considered under the Consent Agenda. Matters listed under the consent agenda are considered to be routine and will be enacted by one motion and vote. There will be no separate discussion on these items. If the Mayor, and Assembly Member, the Manager or Clerk requests discussion and/or consideration on an item under the Consent Agenda, that item will be removed from the Consent Agenda and will be considered under Unfinished Business.

## **RECOMMENDATION MOTION (Consent Agenda Item):**

Approved under the Consent Agenda.

**SUMMARY STATEMENT:** The minimum lot size for lots zoned Single Family Residential is 5,000 square feet (WMC 20.52.090). The applicant is proposing to adjust the lot line between a portion of lot 13 and 14, creating two new lots 13A and 12A. As per the application this replat addresses a settlement between Lots 13 and 14. Both lots are greater than the minimum lot size.

The final plat was approved at the Planning and Zoning Commission meeting on March 14, 2024.

## **CITY AND BOROUGH OF WRANGELL, ALASKA**

Public Map

ltem c.

DISCLAIMER: THESE MAPS ARE FOR PLANNING PURPOSES ONLY. PROPERTY LINES ARE APPROXIMATE. AERIAL 2002.