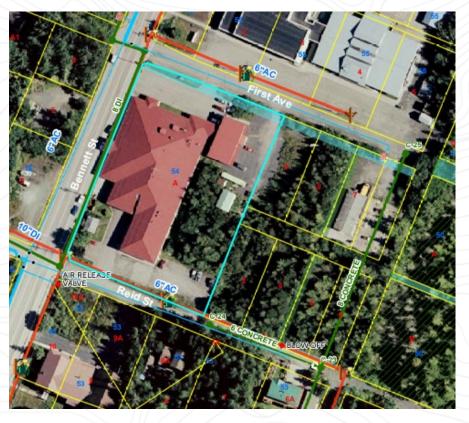

Final plat approval of the Pavlina-Villarma Replat, a replat of a portion of Lots 12 and 13, Block 12, within the Wrangell Townsite, according to USS1119 and a portion of Lot 14, Block 12 within Wrangell Townsite according to Plat 86-5 creating Lots 12A and 13A, zoned Single Family Residential, owned and requested by Dennis Pavlina and Carmen Villarma

ATTACHMENTS: 1. Final Plat of the Eilertsen Replat; 2. Aerial map of lots

This item is being considered under the Consent Agenda. Matters listed under the consent agenda are considered to be routine and will be enacted by one motion and vote. There will be no separate discussion on these items. If the Mayor, and Assembly Member, the Manager or Clerk requests discussion and/or consideration on an item under the Consent Agenda, that item will be removed from the Consent Agenda and will be considered under Unfinished Business.

## **CITY AND BOROUGH OF WRANGELL, ALASKA**

Public Map

ltem c.

DISCLAIMER: THESE MAPS ARE FOR PLANNING PURPOSES ONLY. PROPERTY LINES ARE APPROXIMATE. AERIAL 2002.