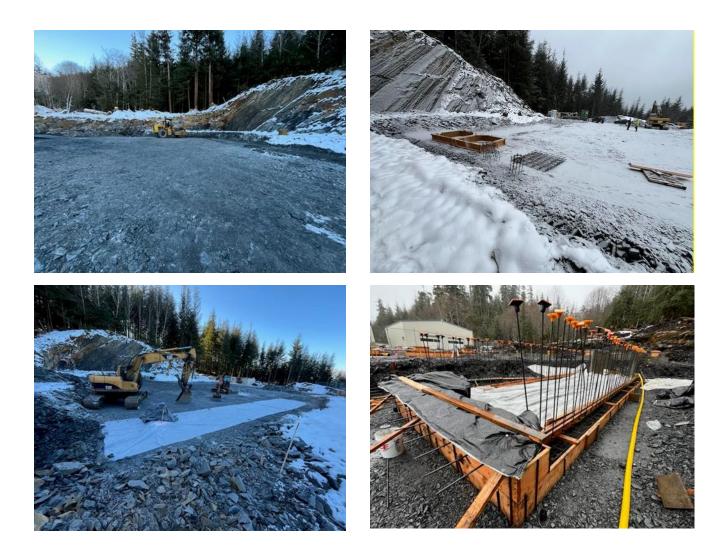

Water Treatment Plant Improvements. All blasting and major site exaction is complete. Significant backfill/grading and site work remains. The contractor is constructing footings for the metal building, which has arrived Wrangell. Construction activities will continue to see the preparation of concrete pours for footings. Concrete compressive strength results find the concrete to be in line with the specifications.