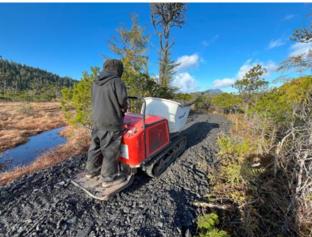

Motorized Transportation System (Mt. Dewey Trail Extension). The contractor began clearing and grubbing at the trailhead parking lot area in December. Construction of the main trail is underway, and there are no issues to date.