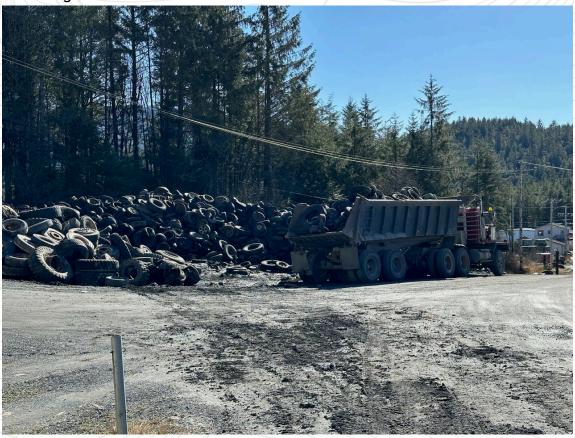

Loading Dock - Solid Waste Transfer Station Upgrades. A solution to the massive pile of tires at the SWTS that impedes the Loading Dock project work, has been found. Channel Construction is hauling tires to the 6-mile, deep water port for further disposal. A&E has finalized the design documents, and staff met with the engineering team this week to review last considerations as we finalize the construction contract for bidding.

## TIRES AT THE SANITATION FACILITY

In anticipation of bidding out the solid waste transfer station loading dock facility, the Borough will be moving tires out to the mill site for shearing and shipment off island this Thursday, March 14<sup>th</sup>. It is expected to take 1-2 weeks to get all tires removed from the site. The Borough is working with contractor, Channel Construction, to assess the feasibility of shipping out the big tractor tires. A status update will be provided at the next meeting.