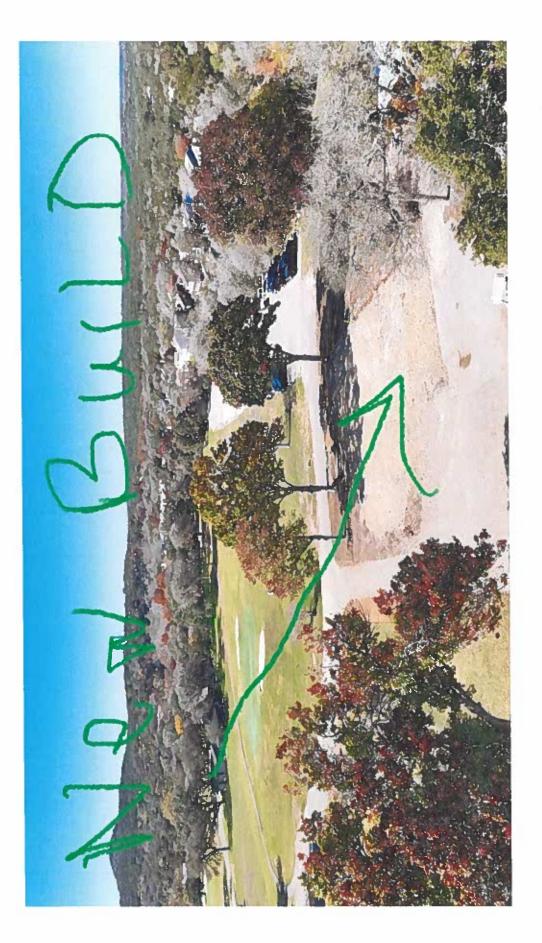

No variance shall be granted unless the Board finds that each of the following provisions are met.

State how your request meets each provision:

- There are special circumstances or conditions affecting the land involved, such that the strict application of the provisions of Ch. 50 or Ch. 154 or Ch. 156 would deprive the applicant of the reasonable use of the involved land. <u>JAGJR LLC is requesting a variance to cut down 2 trees on our property. The</u> land will be used to build an event center and the trees are blocking the area necessary for the building
- The variance is necessary for the preservation and enjoyment of a substantial property right of the applicant.
   <u>JAGJR LLC is creating an event center for the enjoyment of the residents and</u> visitors of Woodcreek, TX.
- The granting of the variance will neither be detrimental to the public health, safety
  or welfare, nor injurious to other property in the area.
   <u>The variance will not be detrimental to the public health, safety or welfare to
  other properties in the area.</u>
- 4. The granting of the variance will not have the effect of preventing the orderly development of other land in the area in accordance with the provisions of this chapter.