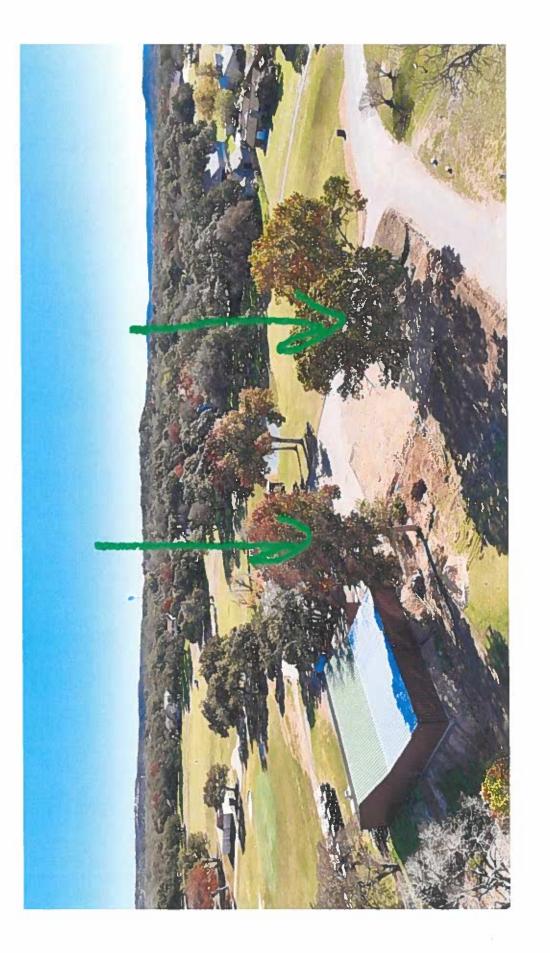

No variance shall be granted unless the Board finds that each of the following provisions are met.

State how your request meets each provision:

- There are special circumstances or conditions affecting the land involved, such that the strict application of the provisions of Ch. 50 or Ch. 154 or Ch. 156 would deprive the applicant of the reasonable use of the involved land. <u>JAGJR LLC is requesting a variance to cut down 2 trees on our property. The</u> land will be used to build an event center and the trees are blocking the area necessary for the building
- The variance is necessary for the preservation and enjoyment of a substantial property right of the applicant.
   <u>JAGJR LLC is creating an event center for the enjoyment of the residents and</u> visitors of Woodcreek, TX.
- The granting of the variance will neither be detrimental to the public health, safety
  or welfare, nor injurious to other property in the area.
   <u>The variance will not be detrimental to the public health, safety or welfare to
  other properties in the area.</u>
- 4. The granting of the variance will not have the effect of preventing the orderly development of other land in the area in accordance with the provisions of this chapter.