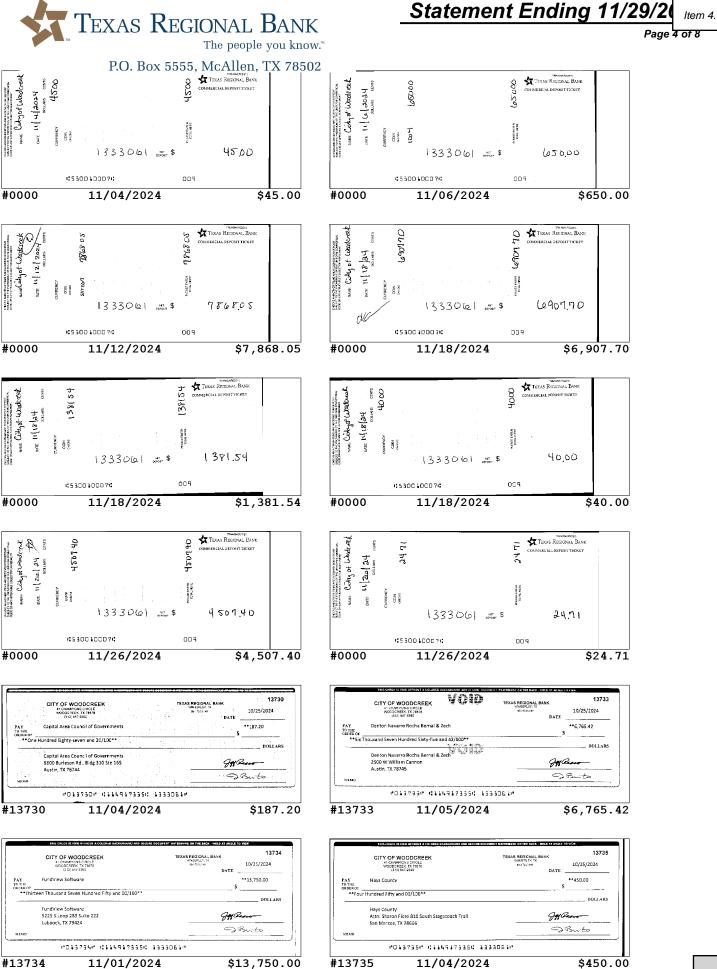

#### **Deposits**

| Date       | Description | Amount     |
|------------|-------------|------------|
| 11/04/2024 | DEPOSIT     | \$45.00    |
| 11/06/2024 | DEPOSIT     | \$650.00   |
| 11/12/2024 | DEPOSIT     | \$7,868.05 |
| 11/18/2024 | DEPOSIT     | \$40.00    |
| 11/18/2024 | DEPOSIT     | \$1,381.54 |
| 11/18/2024 | DEPOSIT     | \$6,907.70 |
| 11/26/2024 | DEPOSIT     | \$24.71    |
| 11/26/2024 | DEPOSIT     | \$4,507.40 |

#### **Checks Cleared**

| Check Nbr | Date       | Amount      | Check Nbr | Date       | Amount      | Check Nbr | Date       | Amount     |
|-----------|------------|-------------|-----------|------------|-------------|-----------|------------|------------|
| 13730     | 11/04/2024 | \$187.20    | 13745     | 11/06/2024 | \$4,707.40  | 13757     | 11/21/2024 | \$55.00    |
| 13733*    | 11/05/2024 | \$6,765.42  | 13746     | 11/06/2024 | \$12,904.50 | 13758     | 11/21/2024 | \$4,075.00 |
| 13734     | 11/01/2024 | \$13,750.00 | 13747     | 11/05/2024 | \$232.95    | 13759     | 11/21/2024 | \$180.00   |
| 13735     | 11/04/2024 | \$450.00    | 13748     | 11/13/2024 | \$15.62     | 13760     | 11/27/2024 | \$6,183.25 |
| 13736     | 11/07/2024 | \$240.00    | 13749     | 11/13/2024 | \$199.87    | 13761     | 11/21/2024 | \$54.00    |
| 13738*    | 11/13/2024 | \$510.00    | 13750     | 11/12/2024 | \$55.00     | 13762     | 11/19/2024 | \$40.54    |
| 13739     | 11/06/2024 | \$212.43    | 13751     | 11/19/2024 | \$600.00    | 13763     | 11/25/2024 | \$184.84   |
| 13740     | 11/13/2024 | \$3,190.80  | 13752     | 11/15/2024 | \$18.00     | 13764     | 11/22/2024 | \$651.00   |
| 13741     | 11/01/2024 | \$206.36    | 13753     | 11/14/2024 | \$18,670.32 | 13765     | 11/25/2024 | \$166.44   |
| 13742     | 11/06/2024 | \$380.00    | 13754     | 11/12/2024 | \$297.00    | 13766     | 11/20/2024 | \$198.00   |
| 13743     | 11/07/2024 | \$2,494.90  | 13755     | 11/14/2024 | \$269.75    | 13770*    | 11/26/2024 | \$1,000.00 |
| 13744     | 11/26/2024 | \$31.24     | 13756     | 11/19/2024 | \$7,040.00  |           |            |            |