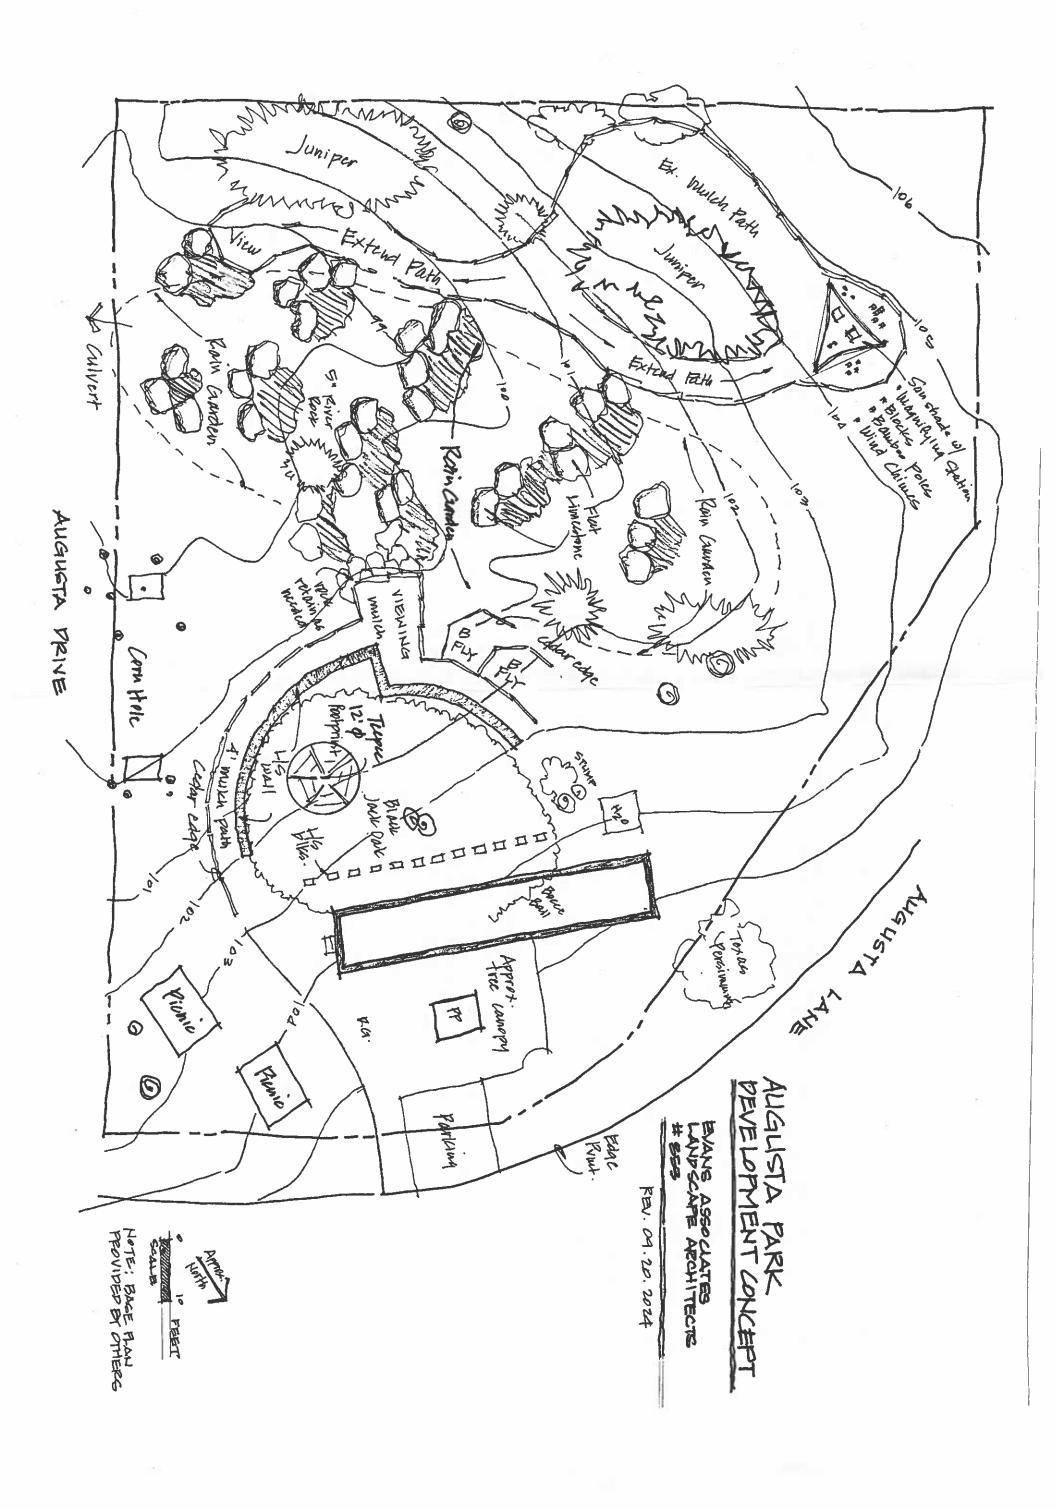

# Item Description:

From Parks & Recreation Board Meeting November 21, 2024:

Discuss and take possible action to present to the City Council for review, the schedule of changes to the original POSAC proposal, expenditures to date, and request that documentation be sent to Hays County for approval. Motion to approve changes to the POSAC proposal, schedule of financial changes and expenditures to date, and revised design for Augusta Park, and ask Council for approval and submission to Hays County for final approval. --Motion made by Monica Rasco, seconded by Russell Scott, passed unanimously

# If proposing to spend money, what amount and from what budget line item?

Will ultimately come from POSAC funds once approved by Hays County

| Item                                                             | Site to order                                             | Website                                              | Total      | Submited by |
|------------------------------------------------------------------|-----------------------------------------------------------|------------------------------------------------------|------------|-------------|
| Amigo Triangle Sun Shade<br>14x14x14, Sand beige                 | Amazon                                                    |                                                      | \$46.99    | Becky       |
| Homper M6 Awning<br>Attachemnt Set, Heavy<br>Duty Sun Shade Sail | Amazon                                                    |                                                      | \$17.99    | Becky       |
| Wind Chimes                                                      | Natural Playground<br>Company                             | naturalplaygroundsstore.com                          | \$257.95   | Becky       |
| Outdoor Xylophone, Bell<br>Tree & Metallophone *                 | Etsy                                                      | Musical Pipes                                        | \$45.00    | Becky       |
| Educational signs                                                | signs.com                                                 | 6@\$32.50                                            | \$195.00   | Becky       |
| Rain Garden Sign from the<br>Meadows Center                      | signs.com                                                 |                                                      | \$100.00   | Becky       |
| Native Plant Society<br>Biodiversity sign                        | npsot.org                                                 |                                                      | \$25.00    | Becky       |
| 8 ft tall Teepee                                                 | naturalplaygroundsstore.com                               | 1 Teepee w 6 panels                                  | \$2,199.65 | Cody        |
| Magnifying Station                                               | naturalplaygroundsstore.com Magnifying Station, w/post    | Magnifying Station, w/post                           | \$279.95   | Cody        |
| Blocks, Block Play                                               | naturalplaygroundsstore.com                               | Large Block set 60 safe-<br>treated for outdoor use. | \$269.95   | Cody        |
| Bamboo Poles                                                     | naturalplaygroundsstore.com Set of 10, 1 inch x 8 ft long | Set of 10, 1 inch x 8 ft long                        | \$79.95    | Cody        |
| Total                                                            |                                                           |                                                      | \$3.517.43 |             |

# **City of Woodcreek**

This report shows a spending breakdown and highlights changes in the park improvement plans from the original submittal to the County.

Changes in the plans submitted to POSAC as installed currently:

# <u>Augusta:</u>

- ADA observation deck and climbing nets removed
- Benches removed
- Added rock wall
- Add Bocci ball additions (signs & turf)

# Creekside:

- Added tables
- Added 7.5' platform wheel
- Design of playground changed

# The Triangle:

- Bike racks removed
- Cost of water fountain donated through purchase of item Aqua
- Electricity & fans installed at Gazebo
- Table, chairs, and outdoor storage

Additional changes may be forthcoming as requested from Parks. Future expenditures of the remaining POSAC funds expected in 2024-2025 fiscal year.

Items above are ONLY items for which funds have been spent and installed, some items (bike racks and honeycomb tunnels) included in plans might not be installed and no spending has occurred to support the installation of these items. Further planning is needed to account for the remaining proposals and budget.

# Known costs anticipated: ADA compliance in ALL locations (report from Freeland Turk pending)

Note\* there are other projects occurring at Augusta Park which are NOT funded through POSAC therefore not mentioned.

What is needed from the Parks Board is a final design plan (itemized) with any expected future spending to be submitted to Council for review and possible approval.

| 2   |  |
|-----|--|
| R.  |  |
| 2   |  |
| 5   |  |
| ÷.  |  |
| 5   |  |
| eč. |  |
| 8   |  |
| ч.  |  |
|     |  |
|     |  |
|     |  |
|     |  |