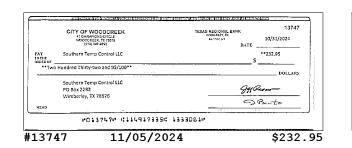

#### **Checks Cleared**

| Check Nbr | Date       | Amount      | Check Nbr | Date       | Amount      | Check Nbr | Date       | Amount     |
|-----------|------------|-------------|-----------|------------|-------------|-----------|------------|------------|
| 13730     | 11/04/2024 | \$187.20    | 13745     | 11/06/2024 | \$4,707.40  | 13757     | 11/21/2024 | \$55.00    |
| 13733*    | 11/05/2024 | \$6,765.42  | 13746     | 11/06/2024 | \$12,904.50 | 13758     | 11/21/2024 | \$4,075.00 |
| 13734     | 11/01/2024 | \$13,750.00 | 13747     | 11/05/2024 | \$232.95    | 13759     | 11/21/2024 | \$180.00   |
| 13735     | 11/04/2024 | \$450.00    | 13748     | 11/13/2024 | \$15.62     | 13760     | 11/27/2024 | \$6,183.25 |
| 13736     | 11/07/2024 | \$240.00    | 13749     | 11/13/2024 | \$199.87    | 13761     | 11/21/2024 | \$54.00    |
| 13738*    | 11/13/2024 | \$510.00    | 13750     | 11/12/2024 | \$55.00     | 13762     | 11/19/2024 | \$40.54    |
| 13739     | 11/06/2024 | \$212.43    | 13751     | 11/19/2024 | \$600.00    | 13763     | 11/25/2024 | \$184.84   |
| 13740     | 11/13/2024 | \$3,190.80  | 13752     | 11/15/2024 | \$18.00     | 13764     | 11/22/2024 | \$651.00   |
| 13741     | 11/01/2024 | \$206.36    | 13753     | 11/14/2024 | \$18,670.32 | 13765     | 11/25/2024 | \$166.44   |
| 13742     | 11/06/2024 | \$380.00    | 13754     | 11/12/2024 | \$297.00    | 13766     | 11/20/2024 | \$198.00   |
| 13743     | 11/07/2024 | \$2,494.90  | 13755     | 11/14/2024 | \$269.75    | 13770*    | 11/26/2024 | \$1,000.00 |
| 13744     | 11/26/2024 | \$31.24     | 13756     | 11/19/2024 | \$7,040.00  |           |            |            |