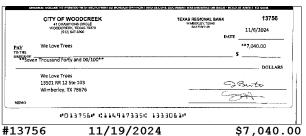

#### **Checks Cleared**

| Check Nbr | Date       | Amount      | Check Nbr | Date       | Amount      | Check Nbr | Date       | Amount     |
|-----------|------------|-------------|-----------|------------|-------------|-----------|------------|------------|
| 13730     | 11/04/2024 | \$187.20    | 13745     | 11/06/2024 | \$4,707.40  | 13757     | 11/21/2024 | \$55.00    |
| 13733*    | 11/05/2024 | \$6,765.42  | 13746     | 11/06/2024 | \$12,904.50 | 13758     | 11/21/2024 | \$4,075.00 |
| 13734     | 11/01/2024 | \$13,750.00 | 13747     | 11/05/2024 | \$232.95    | 13759     | 11/21/2024 | \$180.00   |
| 13735     | 11/04/2024 | \$450.00    | 13748     | 11/13/2024 | \$15.62     | 13760     | 11/27/2024 | \$6,183.25 |
| 13736     | 11/07/2024 | \$240.00    | 13749     | 11/13/2024 | \$199.87    | 13761     | 11/21/2024 | \$54.00    |
| 13738*    | 11/13/2024 | \$510.00    | 13750     | 11/12/2024 | \$55.00     | 13762     | 11/19/2024 | \$40.54    |
| 13739     | 11/06/2024 | \$212.43    | 13751     | 11/19/2024 | \$600.00    | 13763     | 11/25/2024 | \$184.84   |
| 13740     | 11/13/2024 | \$3,190.80  | 13752     | 11/15/2024 | \$18.00     | 13764     | 11/22/2024 | \$651.00   |
| 13741     | 11/01/2024 | \$206.36    | 13753     | 11/14/2024 | \$18,670.32 | 13765     | 11/25/2024 | \$166.44   |
| 13742     | 11/06/2024 | \$380.00    | 13754     | 11/12/2024 | \$297.00    | 13766     | 11/20/2024 | \$198.00   |
| 13743     | 11/07/2024 | \$2,494.90  | 13755     | 11/14/2024 | \$269.75    | 13770*    | 11/26/2024 | \$1,000.00 |
| 13744     | 11/26/2024 | \$31.24     | 13756     | 11/19/2024 | \$7,040.00  |           |            |            |

Total

Page

\$35,291.77

| Department               | Check Date | Vendor Name                             | GL Account | Account Description             | Description                                             | Amount      |
|--------------------------|------------|-----------------------------------------|------------|---------------------------------|---------------------------------------------------------|-------------|
| 70 - Capital             | Fund       |                                         |            |                                 |                                                         |             |
| FY 24 Capita<br>Projects | h          |                                         |            |                                 |                                                         |             |
| -                        | 11/6/2024  | We Love Trees                           | 70-24-5203 | Oak Wilt Containment            | 10/31-11/1 chipping & trimming                          | \$3,760.00  |
|                          | 11/6/2024  | We Love Trees                           | 70-24-5203 | Oak Wilt Containment            | Trimming 11/4 & 11/5                                    | \$3,280.00  |
|                          | 11/18/2024 | Freeland Turk<br>Engineering Group, LLC | 70-24-7011 | Safety Enhancement<br>Project   | Safety Enhancement                                      | \$720.00    |
|                          | 11/18/2024 | Freeland Turk<br>Engineering Group, LLC | 70-24-7011 | Safety Enhancement<br>Project   | Safety enhancement                                      | \$410.00    |
|                          | 11/18/2024 | Freeland Turk<br>Engineering Group, LLC | 70-24-7002 | Drainage Project                | Drainage planning, masterplan,<br>town hall, open house | \$4,643.25  |
|                          | 11/26/2024 | Juarez Electric Inc                     | 70-24-7012 | Rainwater Collection<br>Project | Electric for Rainwater Collection                       | \$400.00    |
|                          |            |                                         |            |                                 | Total                                                   | \$13,213.25 |