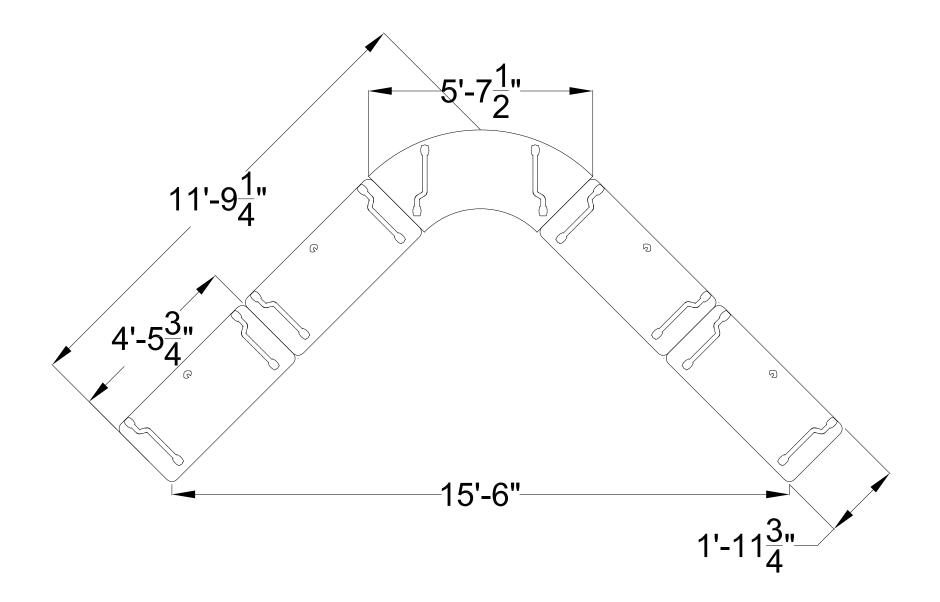

#### § 91.09 OAK WILT.

- (E) City Sponsored Replacement Program and Oak Wilt Abatement and Prevention Efforts:
  - (1) The City shall appropriate funds as deemed appropriate by the City Council for Oak Wilt suppression on private and public lands within the City limits. Funds for this effort will come from the Oak Wilt Containment budget.
  - (2) The City has no obligation to pay for preventive measures on any private property. However, to encourage participation by property owners, the City may enter into written agreements with certain property owners to pay for all or part of the costs of preventive measures.
  - (3) The City may enter into an agreement with the property owner(s) for cost-sharing of trenching or removal of dead oaks.
  - (4) The City may enter into an agreement with the property owner(s) for cost-sharing of replacement trees for Protected and Heritage trees lost to Oak Wilt. Residents are encouraged, but not required, to replace trees lost by Oak Wilt.
    - (a) The City will offer to cover 50 percent of the cost of the replacement tree, or up to \$600.00 in matching funds, to replace any protected or heritage tree that has died or must be removed due to Oak Wilt as diagnosed by a certified arborist and confirmed by the City.
    - (b) Trees smaller in diameter and younger in age than a designated protected or heritage tree but afflicted by Oak Wilt as diagnosed by a certified arborist and confirmed by the City, will be grouped into sets of five to determine a funding match from the City; for every five smaller trees a resident may receive \$600.00 and for every three smaller trees a resident may receive half value at \$300.00 in matching funds.
    - (c) The resident will be reimbursed upon the confirmed planting of the replacement tree. Trees must be planted in the fall, not during a drought, and the resident must provide an exact match of funds from the City to purchase a tree of advanced age and suitable durability to survive transplantation.
    - (d) The City will not cover costs to plant the tree and no portion of the match funds may be used for planting services. The match funds shall be solely used for the purchase of the tree.
    - (e) Trees selected for planting may not be susceptible to Oak Wilt and residents should reference the Texas A&M Forrest Service guidelines for appropriate trees to plant to in this area that Oak Wilt cannot infect.
    - (f) Residents that show proof the replacement tree planted has survived after three years will receive an additional \$100.00 per tree. This must be documented via photos and the tree must still be alive and thriving at the time the City sends out a representative to confirm in person.
- (F) Fungicide treatment for non-symptomatic or slightly symptomatic trees or removal of infected or dead trees shall be the responsibility of the landowner.
- (G) If an owner of any private land, regardless of zoning or development status, fails to remove, trench, and treat confirmed Oak Wilt then the City may remove the trees at the owner or responsible person(s) expense and may impose additional fines as described in this chapter.