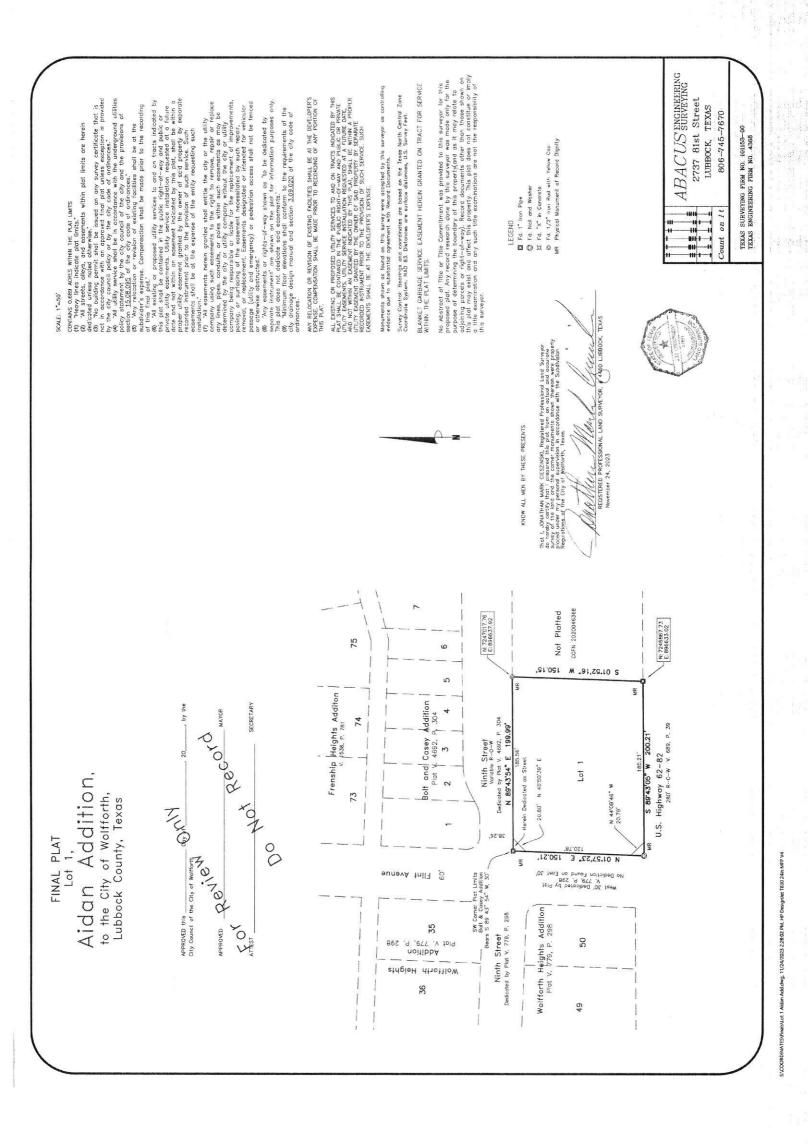

#### NOTICE OF PUBLIC HEARING

Notice is hereby given that the Wolfforth Planning and Zoning Commission will meet on January 9, 2024, at 5:30pm and the Wolfforth City Council January 22, 2024 at 6:00pm in the City Hall Meeting Room, 302 Main Street, Wolfforth Texas. The Public Hearings are to receive comment regarding a zoning change by the City of Wolfforth from C-3 to M-1 for 1.75 Acres of BLK AK SEC 25 AB 246 TR NE ACS: 4.53.

### **BACKGROUND:**

La-Z-Boy has contacted the City of Wolfforth with plans to build a furniture warehouse for distribution throughout West Texas. The land that they are purchasing is in the Patel Business Park along Patel Drive. This property is currently zoned C3. Under current city ordinances, "Warehouse and Freight Movement" fall under the Industrial use category for light manufacturing. The property owners are asking for a zoning change from C3 to M1, due to the principal use of their business.

### **EXHIBITS:**

- 1. Application for Zoning Change
  - a. Application
  - b. Proof of Ownership
  - c. Site Map
  - d. Letter of Intent
  - e. Survey