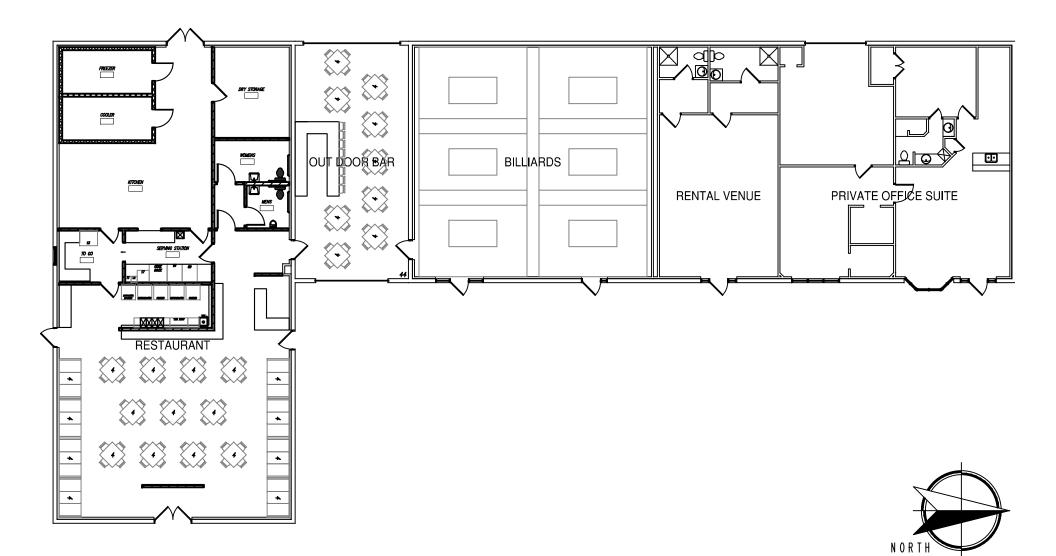

perty Records bears S 89° 43' 54" W(Texas North Central Zone Bearing Basis), 30 feet;

THENCE N 89°43'54" E, with the South line of 9th Street, 199.99 feet to a found 1/2" iron rod with yellow cap the Northeast corner of this tract;

THENCE S 01°52'16" W, 150.15 feet to a found 1" iron pipe for the Southeast corner of this tract;

THENCE S 89°43'05" W, with the North Right of Way line of U.S. Highway 62-82, a distance of 200.21 feet to a found nail and washer for the Southwest corner of this tract;

THENCE N 01°57'23" E, with the East line of Flint Avenue, 150.21 feet to the PLACE of BEGINNING.

These notes are based on a survey made on the ground and shown on the proposed plat of Lot 1, Aidan Addition to the City of Wolfforth, Lubbock County, Texas. Jonathan Mark Cieszinski, RPLS 4460







| MEETING NAME: | Planning and Zoning Commission 20240109                                                                                                                                                 |  |
|---------------|-----------------------------------------------------------------------------------------------------------------------------------------------------------------------------------------|--|
| MEETING DATE: | 01-09-2024                                                                                                                                                                              |  |
| ITEM TITLE:   | Consider and take appropriate action on an amendment to the<br>Wolfforth Zoning Ordinance 14.05.001-Residential District<br>Standards for minimum front yard