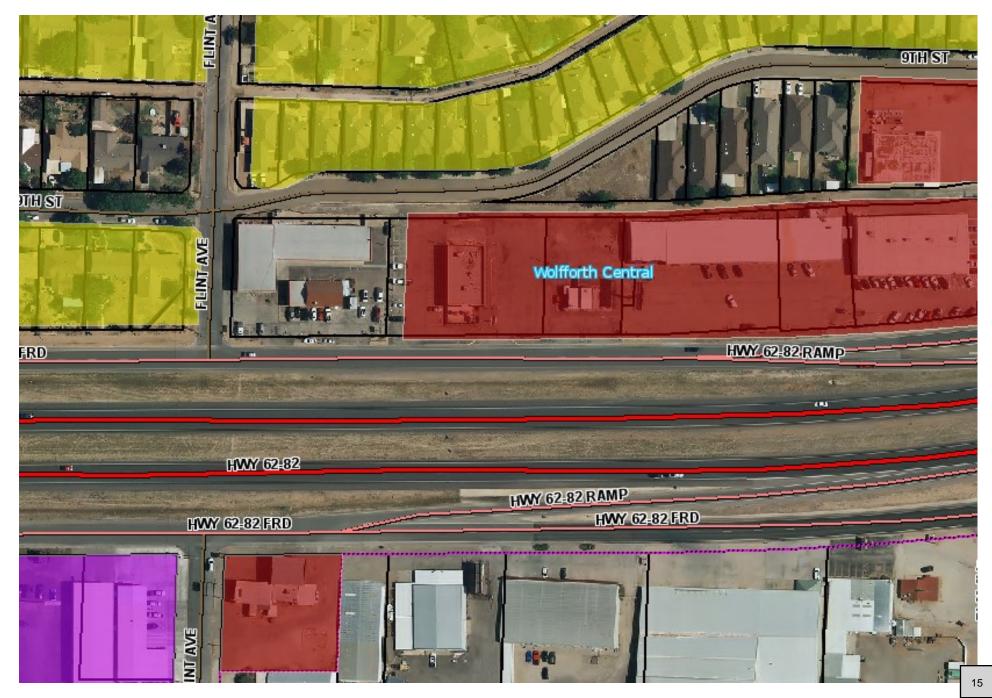

### **ITEMS FOR INDIVIDUAL CONSIDERATION**

- Consider and take appropriate action on Planning and Zoning Commission meeting from December 12, 2023.
- 2. Conduct a Public Hearing to consider a zoning change by the City of Wolfforth from C-3 to M-1 for the construction of a furniture warehouse for 1.75 acres at BLK AK SEC 25 AB 246 TR NE ACS: 4.53.
- 3. Consider and take appropriate action on rezoning from C3 to M1 for 1.75 Acres of BLK AK SEC 25 AB 246 TR NE ACS: 4.53.
- 4. Conduct a Public Hearing to consider a zoning change by the City of Wolfforth from R-1 to C-2 for BLK D6 SEC 31 AB 435 TR 4 NORTH OF HWY .690 acres (current location of Chelo's).

- Consider and take appropriate action for a zoning change by the City of Wolfforth from R-1 to C-2 for BLK D6 SEC 31 AB 435 TR 4 NORTH OF HWY .690 acres (current location of Chelo's).
- **<u>6.</u>** Consider and take appropriate action on an amendment to the Wolfforth Zoning Ordinance 14.05.001-Residential District Standards for minimum front yard setbacks for a cul-de-sac.
- **7.** Consider revisions on Future Land Use Map.