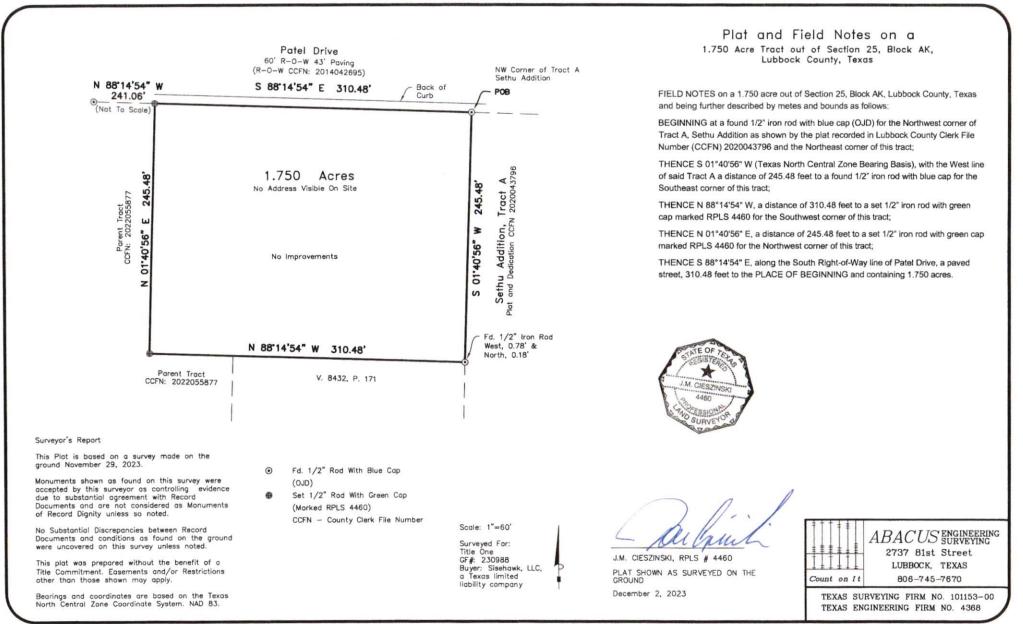

### **BACKGROUND:**

La-Z-Boy has contacted the City of Wolfforth with plans to build a furniture warehouse for distribution throughout West Texas. The land that they are purchasing is in the Patel Business Park along Patel Drive. This property is currently zoned C3. Under current city ordinances, "Warehouse and Freight Movement" fall under the Industrial use category for light manufacturing. The property owners are asking for a zoning change from C3 to M1, due to the principal use of their business.