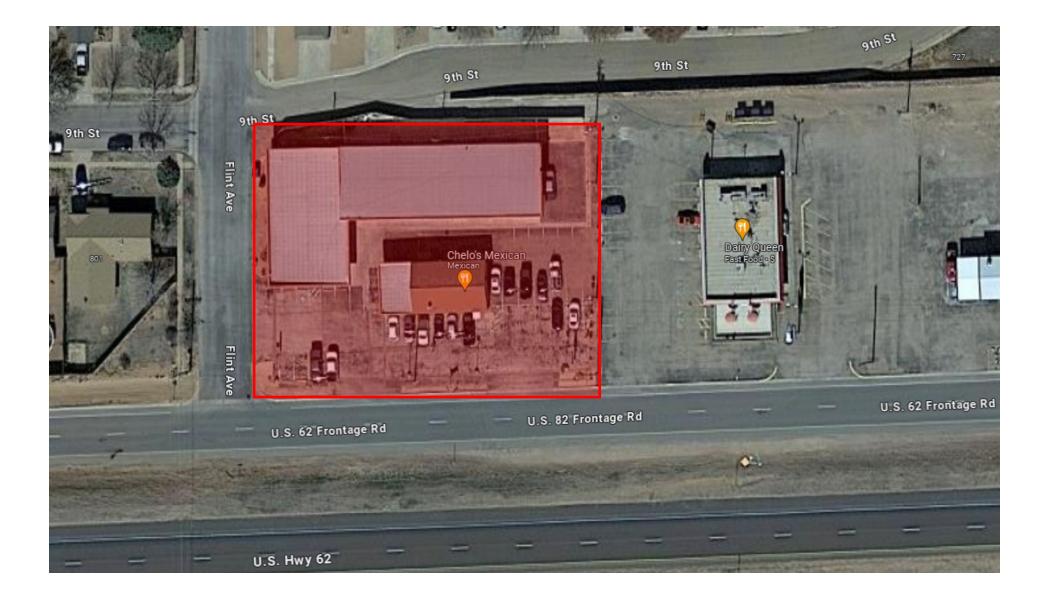

### **ITEMS FOR INDIVIDUAL CONSIDERATION**

- Consider and take appropriate action on Planning and Zoning Commission meeting from December 12, 2023.
- 2. Conduct a Public Hearing to consider a zoning change by the City of Wolfforth from C-3 to M-1 for the construction of a furniture warehouse for 1.75 acres at BLK AK SEC 25 AB 246 TR NE ACS: 4.53.
- 3. Consider and take appropriate action on rezoning from C3 to M1 for 1.75 Acres of BLK AK SEC 25 AB 246 TR NE ACS: 4.53.
- 4. Conduct a Public Hearing to consider a zoning change by the City of Wolfforth from R-1 to C-2 for BLK D6 SEC 31 AB 435 TR 4 NORTH OF HWY .690 acres (current location of Chelo's).

- Consider and take appropriate action for a zoning change by the City of Wolfforth from R-1 to C-2 for BLK D6 SEC 31 AB 435 TR 4 NORTH OF HWY .690 acres (current location of Chelo's).
- **<u>6.</u>** Consider and take appropriate action on an amendment to the Wolfforth Zoning Ordinance 14.05.001-Residential District Standards for minimum front yard setbacks for a cul-de-sac.
- **7.** Consider revisions on Future Land Use Map.