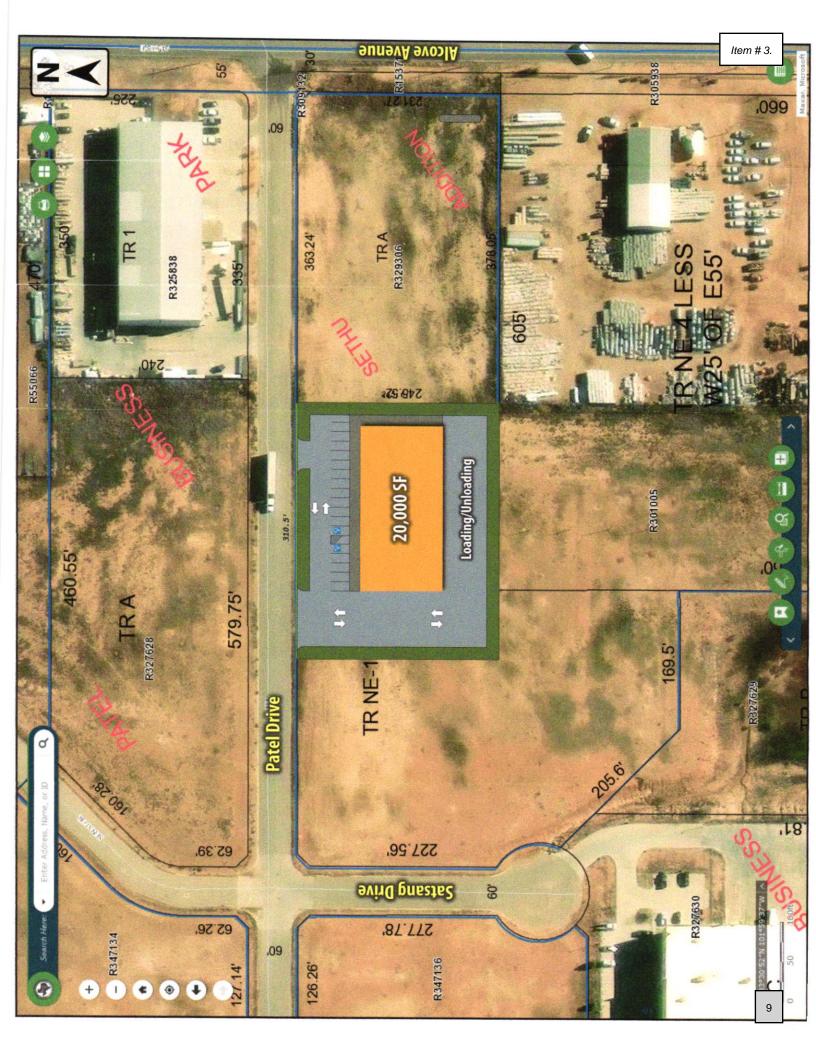

### **BACKGROUND:**

La-Z-Boy has contacted the City of Wolfforth with plans to build a furniture warehouse for distribution throughout West Texas. The land that they are purchasing is in the Patel Business Park along Patel Drive. This property is currently zoned C3. Under current city ordinances, "Warehouse and Freight Movement" fall under the Industrial use category for light manufacturing. The property owners are asking for a zoning change from C3 to M1, due to the principal use of their business.