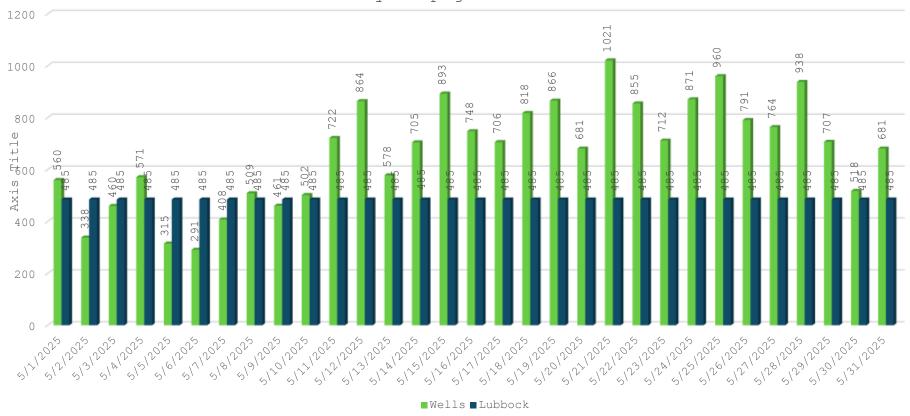

# Departmental Reports May 2025

Public Works Reports
May 2025

Lubbock Take and Well Pumpage Monthly Comparison