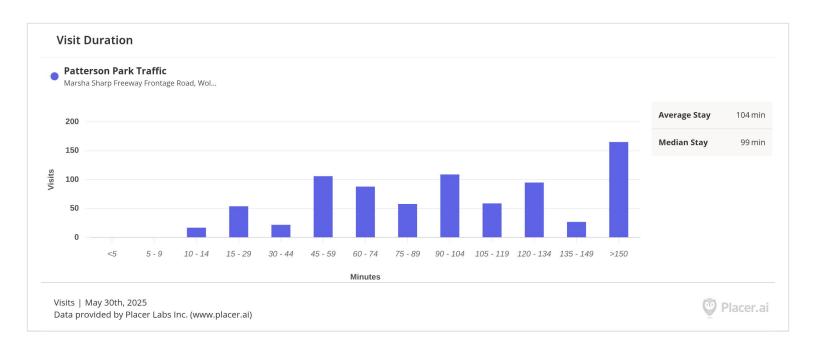

-----------------------------|--------|-----------------|---------|
| Visits                                                            | 799    | Avg. Dwell Time | 104 mir |
| Visits / sq ft                                                    | < 0.01 | Panel Visits    | 113     |
| Size - sq ft                                                      | 2.7M   | Visits YoY      | +25.8%  |
| Visitors                                                          | 799    | Visits Yo2Y     | -14.7%  |
| Visit Frequency                                                   | N/A    | Visits Yo3Y     | +699.9% |







May 30 - May 30, 2025



Visitation data for Patterson Park Traffic is adjusted to exclude restricted locations. For additional info, please visit https://www.placer.ai/company/privacy-faq



# Budget Reports May 2025





City of Wolfforth

For Fiscal: 2024-2025 Period Ending: 05/31/2025

| Fund: 01 - General Fu | nd                                        | Original<br>Total Budget | Current<br>Total Budget | Period<br>Activity | Fiscal<br>Activity | Variance<br>Favorable<br>(Unfavorable) | Percent<br>Used |
|-----------------------|-------------------------------------------|--------------------------|-------------------------|--------------------|--------------------|----------------------------------------|-----------------|
| Revenue               |                                           |                          |                         |                    |                    |                                        |                 |
|                       | -