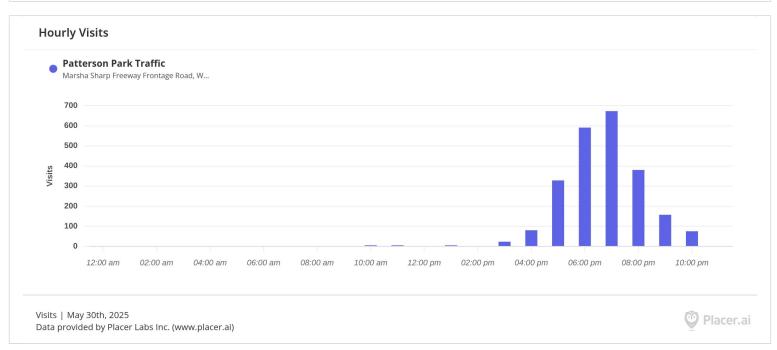

visit https://www.placer.ai/company/privacy-faq

| Patterson Park Traffic<br>Marsha Sharp Freeway Frontage Road, Wol |        |                 |         |
|-------------------------------------------------------------------|--------|-----------------|---------|
| Visits                                                            | 799    | Avg. Dwell Time | 104 mir |
| Visits / sq ft                                                    | < 0.01 | Panel Visits    | 113     |
| Size - sq ft                                                      | 2.7M   | Visits YoY      | +25.8%  |
| Visitors                                                          | 799    | Visits Yo2Y     | -14.7%  |
| Visit Frequency                                                   | N/A    | Visits Yo3Y     | +699.9% |







May 30 - May 30, 2025



Visitation data for Patterson Park Traffic is adjusted to exclude restricted locations. For additional info, please visit https://www.placer.ai/company/privacy-faq



# Budget Reports May 2025





City of Wolfforth

For Fiscal: 2024-2025 Period Ending: 05/31/2025

| Fund: 01 - General Fu | nd                                        | Original<br>Total Budget | Current<br>Total Budget | Period<br>Activity | Fiscal<br>Activity | Variance<br>Favorable<br>(Unfavorable) | Percent<br>Used |
|-----------------------|-------------------------------------------|--------------------------|-------------------------|--------------------|--------------------|----------------------------------------|-----------------|
| Revenue               |