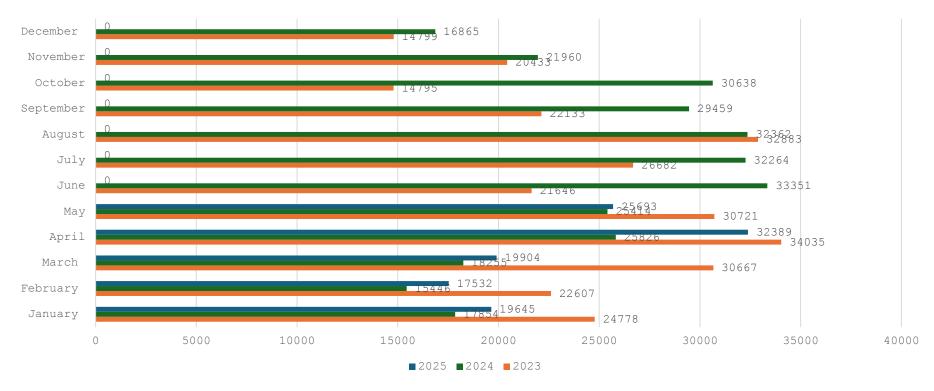

# Departmental Reports May 2025

Public Works Reports
May 2025

Lubbock Take and Well Pumpage Monthly Comparison