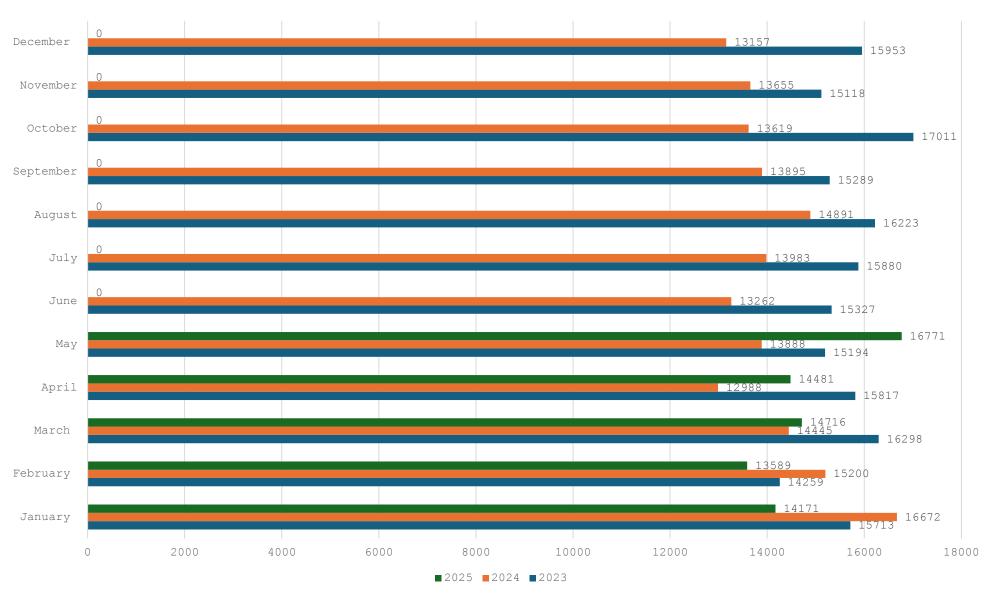

# Departmental Reports May 2025

Public Works Reports
May 2025

Lubbock Take and Well Pumpage Monthly Comparison