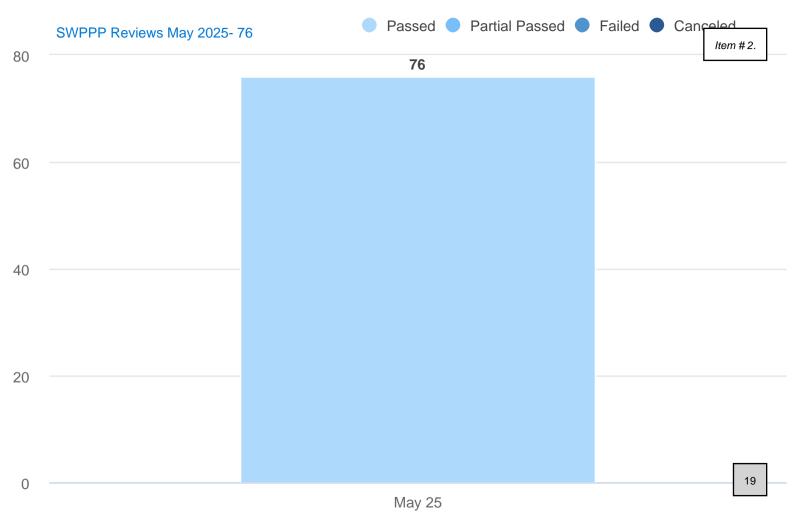

### **Monthly Case Activity Summary**

from feed: 05/01/2025 - 05/31/2025

| PLATE                                                       | REPORTED<br>VIOLATIONS | WORKING<br>VIOLATIONS | CORRECTED VIOLATIONS | TOTAL<br>VIOLATIONS | ACTIVE<br>CASES | ARCHIVED<br>CASES | TOTAL<br>CASES | ISSUE<br>CITATION |
|-------------------------------------------------------------|------------------------|-----------------------|----------------------|---------------------|-----------------|-------------------|----------------|-------------------|
| Illegal Dumping                                             | 0                      | 1                     | 0                    | 1                   | 0               | 5                 | 1              |                   |
| MS4 Inspection/Violation                                    | 0                      | 18                    | 0                    | 18                  | 0               | 18                | 18             |                   |
| Off-Street Recreational Vehicle Parking and Storage         | 0                      | 2                     | 0                    | 2                   | 2               | 0                 | 2              |                   |
| Parking on Unimproved Surface                               | 0                      | 1                     | 0                    | 1                   | 0               | 2                 | 1              |                   |
| Prohibited Signs                                            | 0                      | 7                     | 0                    | 7                   | 1               | 6                 | 7              |                   |
| Recreational Vehicle/Equipment/Trailer<br>Parking in Street | 0                      | 1                     | 0                    | 1                   | 1               | 0                 | 1              |                   |
| Unwholesome Conditions                                      | 0                      | 45                    | 1                    | 46                  | 37              | 19                | 45             |                   |
| RAGE                                                        | 0.00                   | 10.71                 | 0.14                 | 10.86               | 5.86            | 7.14              | 10.71          | 0.0               |
| AL                                                          | 0.00                   | 75.00                 | 1.00                 | 76.00               | 41.00           | 50.00             | 75.00          | 0.0               |