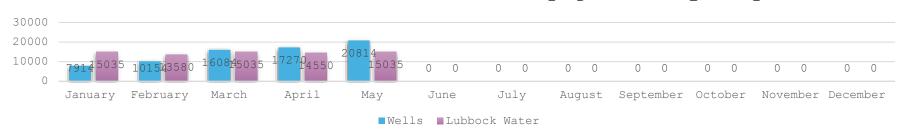

# Departmental Reports May 2025

Public Works Reports
May 2025

Lubbock Take and Well Pumpage Monthly Comparison