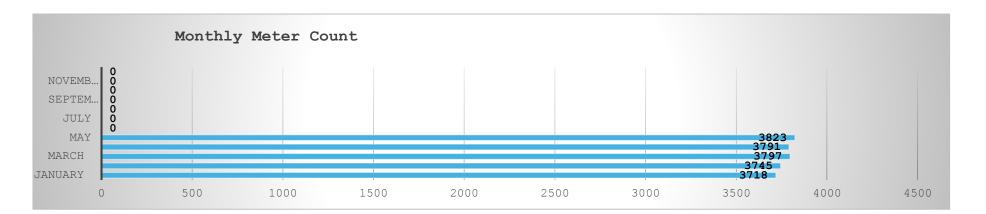

# Departmental Reports May 2025

Public Works Reports
May 2025

Lubbock Take and Well Pumpage Monthly Comparison