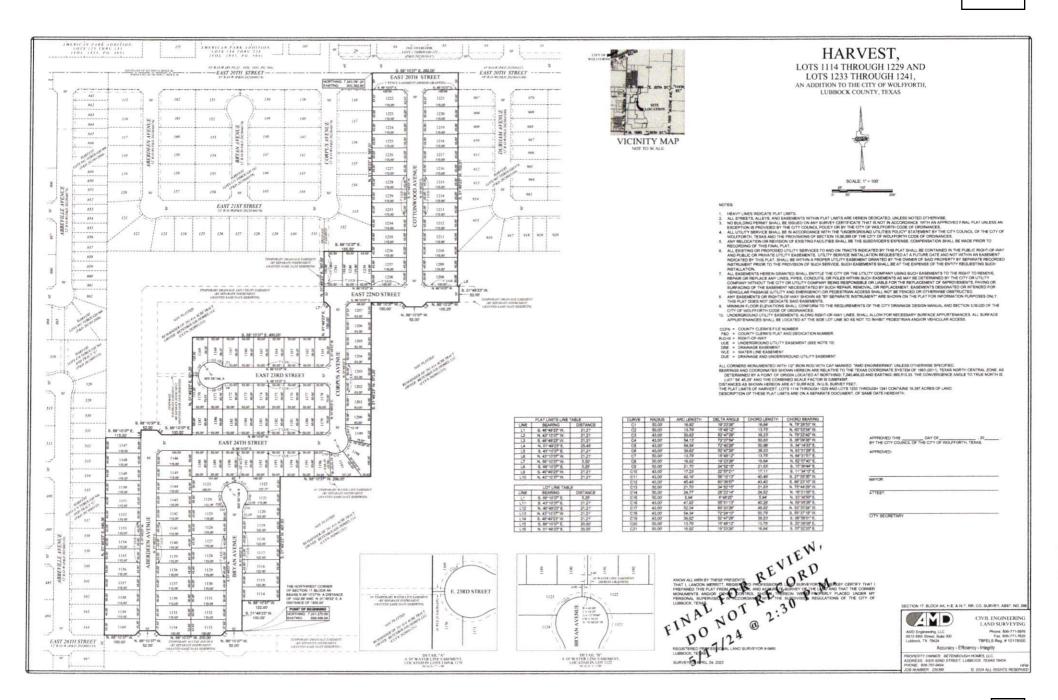

#### Platting:

Harvest 8A- TCEQ Approval Granted, went to council 12-18-23 Overlook West Phase 2- TCEQ Approval granted, revised plat to council 4-1-24 Iron Horse Phase 2- TCEQ Approval granted, Council approval 1-22-24 Harvest 9- TCEQ Approval granted, going to Council June 17th