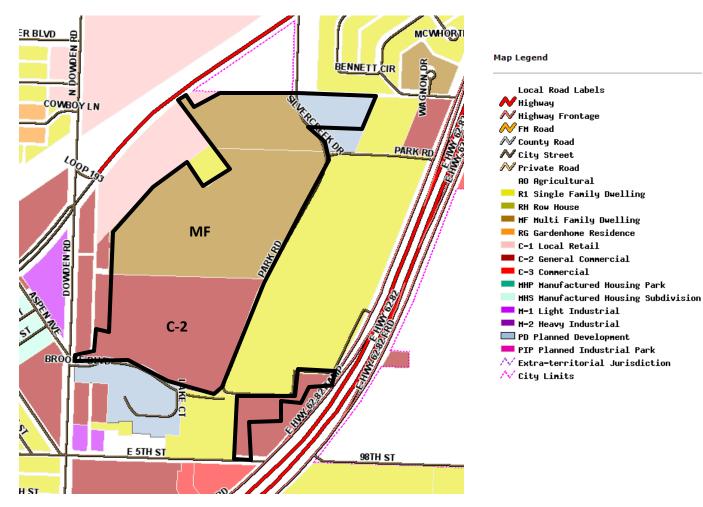

to hear recommendations from City staff and the Planning and Zoning Commission;

## NOW, THEREFORE, BE IT RESOLVED BY THE CITY COUNCIL OF THE CITY OF WOLFFORTH AS FOLLOWS:

<u>SECTION ONE:</u> That City staff is directed to not process any permits for multifamily development for a period ending on December 31, 2024.

<u>SECTION TWO:</u> Staff is directed to bring suggestions regarding the amendment of the City of Wolfforth Zoning Ordinance in the form of an ordinance regarding the future placement of multifamily development within the Wolfforth city limits.

**PASSED AND APPROVED** on this 17<sup>th</sup> day of June 2024.

Charles Addington, Mayor City of Wolfforth, Texas

ATTEST:

Terri Robinette, City Secretary

Resolution No.2024-021 Moratorium on multifamily



## **Current Zoning**





## AGENDA ITEM COMMENTARY

| MEETING NAME:    | City Council Meeting                                                                                         |
|------------------|--------------------------------------------------------------------------------------------------------------|
| MEETING DATE:    | June 17, 2024                                                                                                |
| ITEM TITLE:      | Consider and take appropriate action on economic development corporation partnership with Retail Strategies. |
| STAFF INITIATOR: | Danielle Sweat, Economic Development Director                                                                |

## **BACKGROUND:**

The EDC board has approved a contract to partner with Retail Strategies. This is a consu