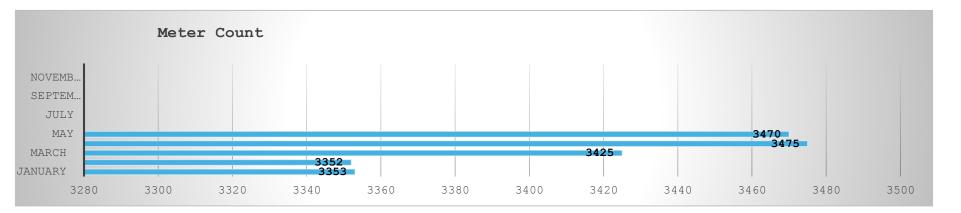

## Public Works Reports May 2024

21

■ Total ■Lubbock Water

Consumption Comparison

23

24

| 811<br>locates              | 70                    |                        |                      |   |
|-----------------------------|-----------------------|------------------------|----------------------|---|
|                             |                       |                        |                      |   |
| Iworq s                     | ummary 0 Work         | orders                 |                      |   |
| Building<br>maintenan<br>ce | 5 Locks               | 0 Sewer                | 1 CSI                | 0 |
| Container<br>check          | Low<br>7 Pressure     | 1 Signs                | Debris<br>O Removal  | 0 |
| Data Log                    | Meter can<br>6 repair | 0 Streets              | Other-<br>0Water     | 0 |
| Detect<br>leak              | Meter<br>9 Issues     | 4 Water                | Animal at<br>1 Large | 0 |
| Door tag                    | Meter<br>9 read       | Pothole<br>1 repair    | 0                    |   |
| Furniture                   | 0Re read              | 2 Repairs              | 0                    |   |
| Grade<br>Alley              | 1 Disonnect           | Verify<br>24 occupancy | 2                    |   |
| Install<br>Meter            | 57 Reconnect          | 70 Connect             | 39                   |   |