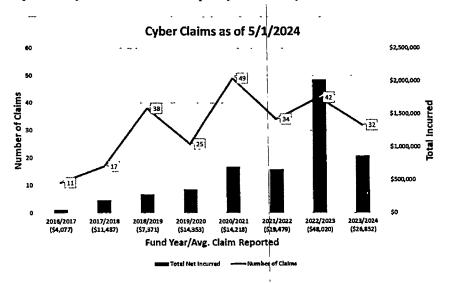

A RESOLUTION OF THE CITY COUNCIL OF THE CITY OF WOLFFORTH, TEXAS APPROVING AN INTERLOCAL AGREEMENT WITH THE TEXAS MUNICIPAL LEAGUE FOR CYBER LIABILITY AND DATA BREACH RESPONSE; AND PROVIDING AN EFFECTIVE DATE