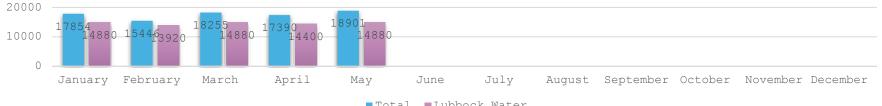

## Public Works Reports May 2024

21

■ Total ■Lubbock Water

Consumption Comparison

23

24

| 811<br>locates              | 70                    |                        |                      |   |
|-----------------------------|-----------------------|------------------------|----------------------|---|
|                             |                       |                        |                      |   |
| Iworq s                     | ummary 0 Work         | orders                 |                      |   |
| Building<br>maintenan<br>ce | 5 Locks               | 0 Sewer                | 1 CSI                | 0 |
| Container<br>check          | Low<br>7 Pressure     | 1 Signs                | Debris<br>O Removal  | 0 |
| Data Log                    | Meter can<br>6 repair | 0 Streets              | Other-<br>0Water     | 0 |
| Detect<br>leak              | Meter<br>9 Issues     | 4 Water                | Animal at<br>1 Large | 0 |
| Door tag                    | Meter<br>9 read       | Pothole<br>1 repair    | 0                    |   |
| Furniture                   | 0Re read              | 2 Repairs              | 0                    |   |
| Grade<br>Alley              | 1 Disonnect           | Verify<br>24 occupancy | 2                    |   |
| Install<br>Meter            | 57 Reconnect          | 70 Connect             | 39                   |   |