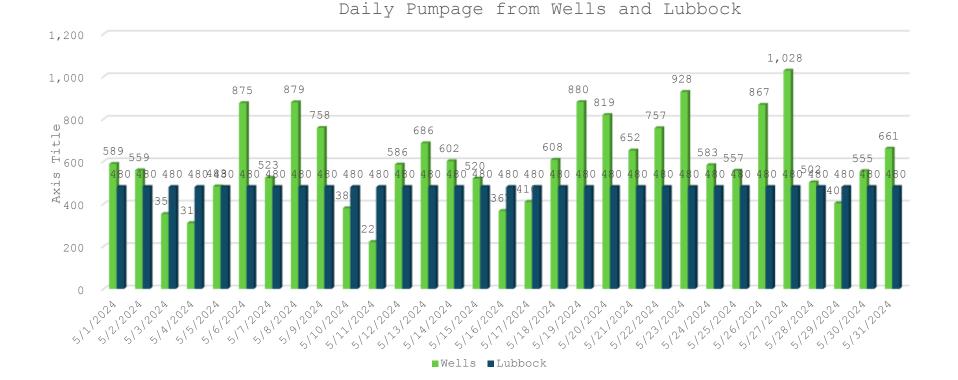

## Public Works Reports May 2024

21

■ Total ■Lubbock Water

Consumption Comparison

23

24

| 811<br>locates              | 70                    |                        |                      |   |
|-----------------------------|-----------------------|------------------------|----------------------|---|
|                             |                       |                        |                      |   |
| Iworq s                     | ummary 0 Work         | orders                 |                      |   |
| Building<br>maintenan<br>ce | 5 Locks               | 0 Sewer                | 1 CSI                | 0 |
| Container<br>check          | Low<br>7 Pressure     | 1 Signs                | Debris<br>O Removal  | 0 |
| Data Log                    | Meter can<br>6 repair | 0 Streets              | Other-<br>0Water     | 0 |
| Detect<br>leak              | Meter<br>9 Issues     | 4 Water                | Animal at<br>1 Large | 0 |
| Door tag                    | Meter<br>9 read       | Pothole<br>1 repair    | 0                    |   |
| Furniture                   | 0Re read              | 2 Repairs              | 0                    |   |
| Grade<br>Alley              | 1 Disonnect           | Verify<br>24 occupancy | 2                    |   |
| Install<br>Meter            | 57 Reconnect          | 70 Connect             | 39                   |   |