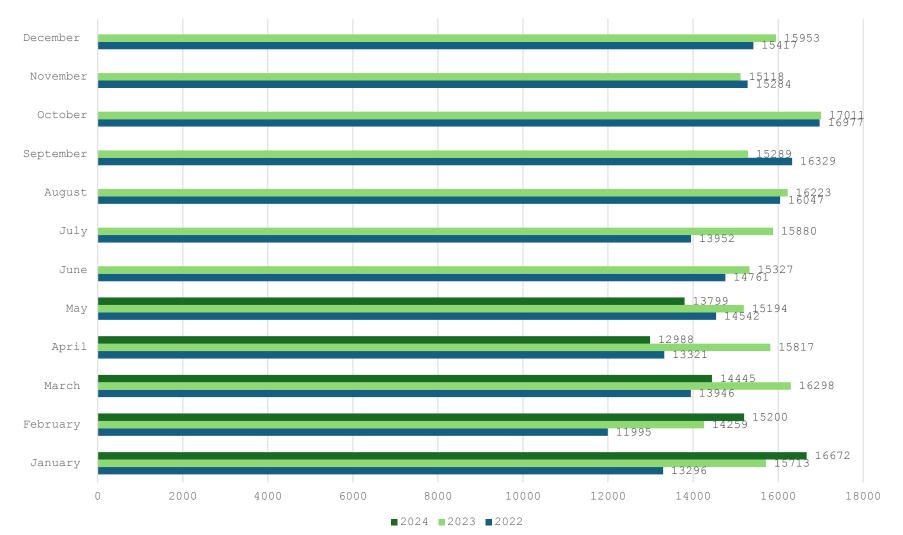

# Fire Department Reports May 2024

| Wolfforth | n Fire EMS        |                |                 |                    |                |                   |           |     |
|-----------|-------------------|----------------|-----------------|--------------------|----------------|-------------------|-----------|-----|
| 2024 Run  | Totals            |                |                 |                    |                |                   |           |     |
|           |                   |                |                 |                    |                |                   |           |     |
| January   | City of Wolfforth | Lubbock County | City of Lubbock | City of Ropesville | Hockley County | City of Levelland | Yoakum Co |     |
| Fire      | 28                | 22             |                 | 4                  |                |                   | 1         | 55  |
| EMS       | 38                | 41             |                 | 8                  | 6              |                   |           | 93  |
| February  |                   |                |                 |                    |                |                   |           |     |
| Fire      | 15                | 14             |                 |                    |                |                   |           | 29  |
| EMS       | 34                | 40             | 3               | 3                  | 2              |                   |           | 82  |
| March     |                   |                |                 |                    |                |                   |           |     |
| Fire      | 12                | 19             |                 |                    | 1              |                   |           | 32  |
| EMS       | 64                | 49             | 3               | 2                  | 10             |                   |           | 128 |
| April     |                   |                |                 |                    |                |                   |           |     |
| Fire      | 15                | 17             |                 |                    |                |                   |           | 32  |
| EMS       | 60                | 47             | 3               | 1                  | 10             |                   |           | 121 |
| May       |                   |                |                 |                    |                |                   |           |     |
| Fire      | 16                | 11             |                 |                    | 1              | 1                 |           | 29  |
| EMS       | 52                | 49             |                 | 2                  | 4              |                   |           | 107 |
| June      |                   |                |                 |                    |                |                   |           |     |
| Fire      |                   |                |                 |                    |                |                   |           | 0   |
| EMS       |                   |                |                 |                    |                |                   |           | 0   |
| July      |                   |                |                 |                    |                |                   |           |     |
| Fire      |                   |                |                 |                    |                |                   |           | 0   |
| EMS       |                   |                |                 |                    |                |                   |           | 0   |
| August    |                   |                |                 |                    |                |                   |           | 0   |
| Fire      |                   |                |                 |                    |                |                   |           | 0   |
| EMS       |                   |                |                 |                    |                |                   |           | 0   |