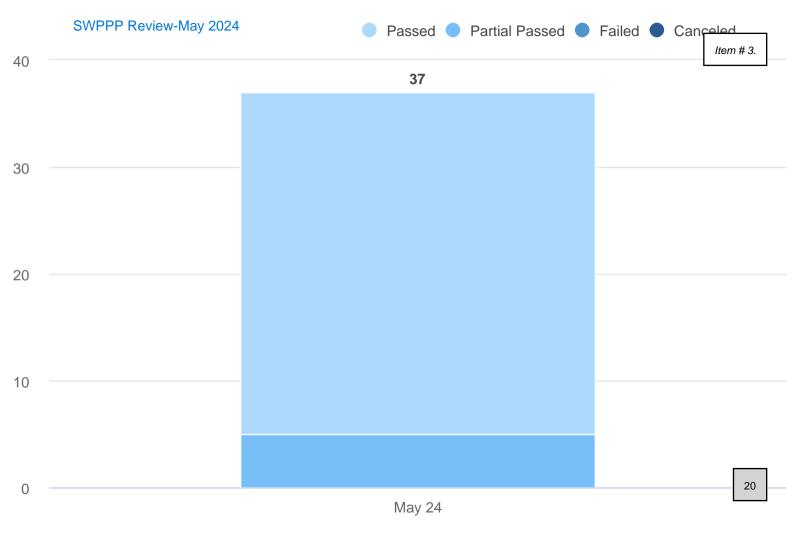

| PLATE                                                       | REPORTED<br>VIOLATIONS |       | CORRECTED<br>VIOLATIONS | TOTAL<br>VIOLATIONS | ACTIVE<br>CASES | ARCHIVED<br>CASES | TOTAL<br>CASES | ISSUED<br>CITATIONS |
|-------------------------------------------------------------|------------------------|-------|-------------------------|---------------------|-----------------|-------------------|----------------|---------------------|
| Illegal Dumping                                             | 0                      | 1     | 0                       | 1                   | 0               | 3                 | 1              | 0                   |
| Junk Vehicle                                                | 0                      | 0     | 0                       | 0                   | 0               | 1                 | 0              | 0                   |
| Off-Street Recreational Vehicle Parking and Storage         | 0                      | 1     | 0                       | 1                   | 1               | 0                 | 1              | 0                   |
| Parking or Blocking Sidewalk                                | 0                      | 0     | 0                       | 0                   | 0               | 1                 | 0              | 0                   |
| Property Maintenance: Fence                                 | 0                      | 0     | 0                       | 0                   | 0               | 1                 | 0              | 0                   |
| Recreational Vehicle/Equipment/Trailer<br>Parking in Street | 0                      | 0     | 0                       | 0                   | 0               | 1                 | 0              | C                   |
| Stagnant Water, Weeds, and Rubbish                          | 0                      | 34    | 0                       | 34                  | 33              | 34                | 33             | (                   |
| Tree / Limb Obstructions                                    | 0                      | 0     | 0                       | 0                   | 0               | 1                 | 0              | C                   |
| Unsafe/Substandard Structures                               | 0                      | 0     | 0                       | 0                   | 0               | 1                 | 0              | 0                   |
| RAGE                                                        | 0.00                   | 4.00  | 0.00                    | 4.00                | 3.78            | 4.78              | 3.89           | 0.00                |
| AL                                                          | 0.00                   | 36.00 | 0.00                    | 36.00               | 34.00           | 43.00             | 35.00          | 0.00                |