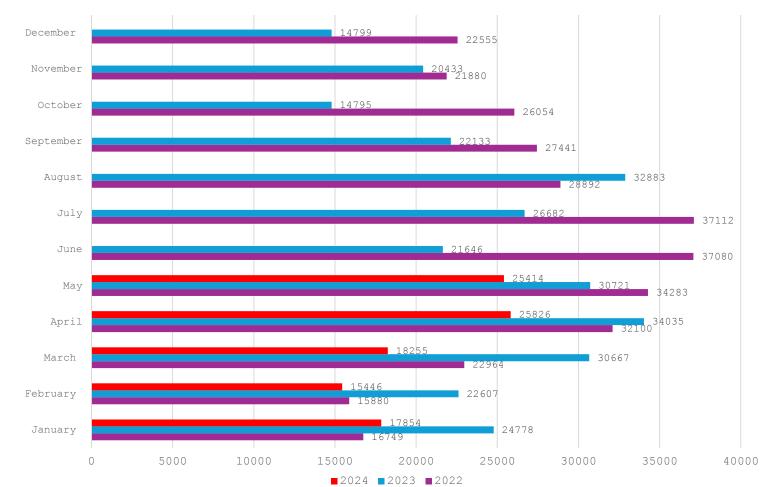

# Fire Department Reports May 2024

| Wolfforth | n Fire EMS        |                |                 |                    |                |                   |           |     |
|-----------|-------------------|----------------|-----------------|--------------------|----------------|-------------------|-----------|-----|
| 2024 Run  | Totals            |                |                 |                    |                |                   |           |     |
|           |                   |                |                 |                    |                |                   |           |     |
| January   | City of Wolfforth | Lubbock County | City of Lubbock | City of Ropesville | Hockley County | City of Levelland | Yoakum Co |     |
| Fire      | 28                | 22             |                 | 4                  |                |                   | 1         | 55  |
| EMS       | 38                | 41             |                 | 8                  | 6              |                   |           | 93  |
| February  |                   |                |                 |                    |                |                   |           |     |
| Fire      | 15                | 14             |                 |                    |                |                   |           | 29  |
| EMS       | 34                | 40             | 3               | 3                  | 2              |                   |           | 82  |
| March     |                   |                |                 |                    |                |                   |           |     |
| Fire      | 12                | 19             |                 |                    | 1              |                   |           | 32  |
| EMS       | 64                | 49             | 3               | 2                  | 10             |                   |           | 128 |
| April     |                   |                |                 |                    |                |                   |           |     |
| Fire      | 15                | 17             |                 |                    |                |                   |           | 32  |
| EMS       | 60                | 47             | 3               | 1                  | 10             |                   |           | 121 |
| May       |                   |                |                 |                    |                |                   |           |     |
| Fire      | 16                | 11             |                 |                    | 1              | 1                 |           | 29  |
| EMS       | 52                | 49             |                 | 2                  | 4              |                   |           | 107 |
| June      |                   |                |                 |                    |                |                   |           |     |
| Fire      |                   |                |                 |                    |                |                   |           | 0   |
| EMS       |                   |                |                 |                    |                |                   |           | 0   |
| July      |                   |                |                 |                    |                |                   |           |     |
| Fire      |                   |                |                 |                    |                |                   |           | 0   |
| EMS       |                   |                |                 |                    |                |                   |           | 0   |
| August    |                   |                |                 |                    |                |                   |           | 0   |
| Fire      |                   |                |                 |                    |                |                   |           | 0   |
| EMS       |                   |                |                 |                    |                |                   |           | 0   |