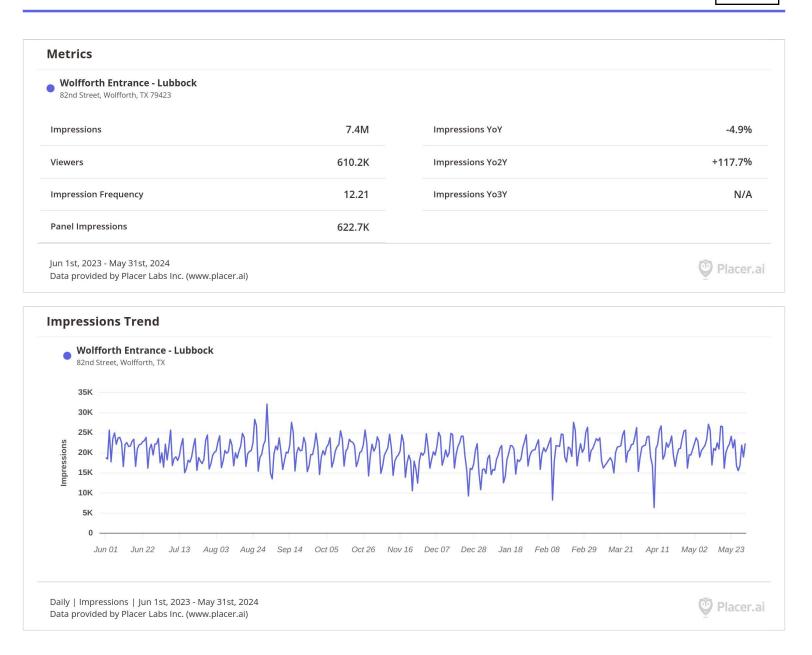

#### ITEMS FOR INDIVIDUAL CONSIDERATION

- 3. Consider and take appropriate action on 2024-2025 budget.
- 4. Consider and take appropriate action on director update with data from Placer AI.
- 5. Consider and take appropriate action on update from EDC Director.