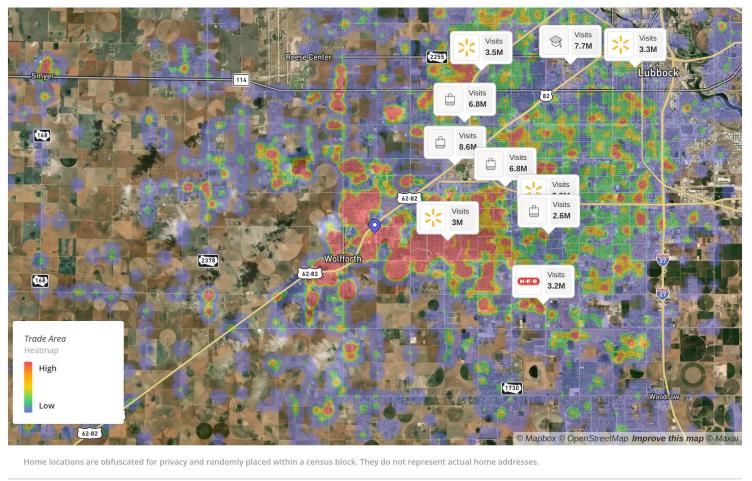

#### ITEMS FOR INDIVIDUAL CONSIDERATION

- 3. Consider and take appropriate action on 2024-2025 budget.
- 4. Consider and take appropriate action on director update with data from Placer AI.
- 5. Consider and take appropriate action on update from EDC Director.