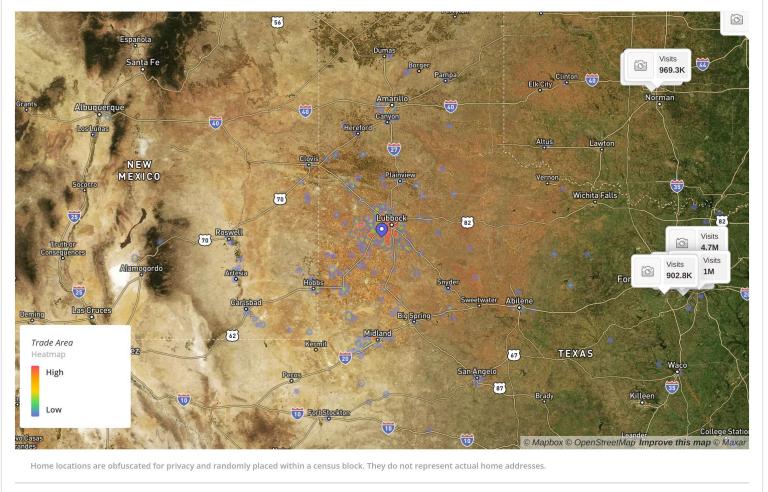

#### ITEMS FOR INDIVIDUAL CONSIDERATION

- 3. Consider and take appropriate action on 2024-2025 budget.
- 4. Consider and take appropriate action on director update with data from Placer AI.
- 5. Consider and take appropriate action on update from EDC Director.