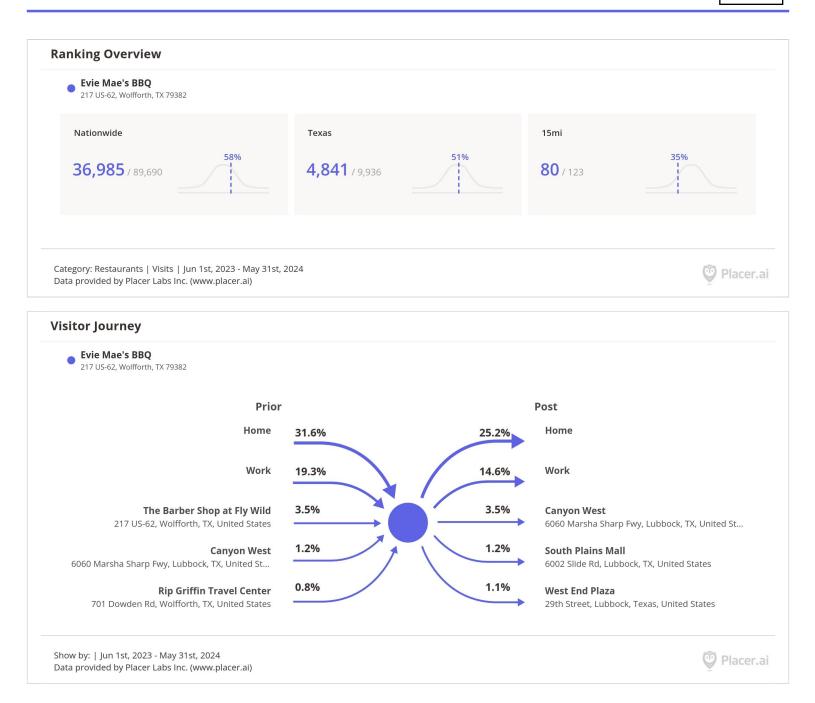

#### ITEMS FOR INDIVIDUAL CONSIDERATION

- 3. Consider and take appropriate action on 2024-2025 budget.
- 4. Consider and take appropriate action on director update with data from Placer AI.
- 5. Consider and take appropriate action on update from EDC Director.