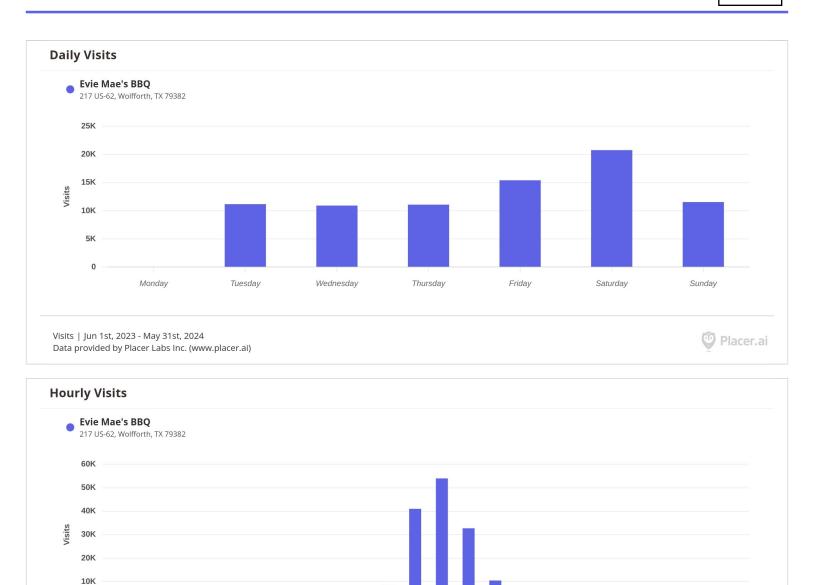

#### ITEMS FOR INDIVIDUAL CONSIDERATION

- 3. Consider and take appropriate action on 2024-2025 budget.
- 4. Consider and take appropriate action on director update with data from Placer AI.
- 5. Consider and take appropriate action on update from EDC Director.