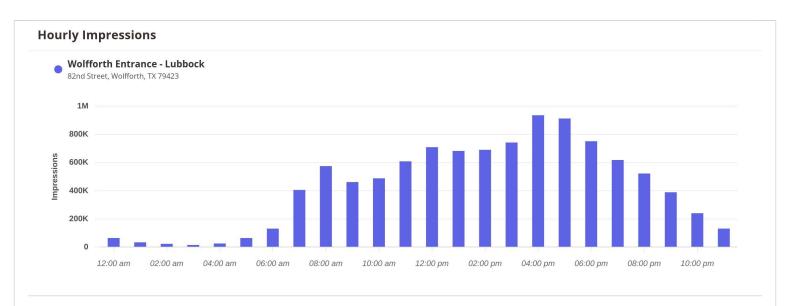

#### ITEMS FOR INDIVIDUAL CONSIDERATION

- 3. Consider and take appropriate action on 2024-2025 budget.
- 4. Consider and take appropriate action on director update with data from Placer AI.
- 5. Consider and take appropriate action on update from EDC Director.