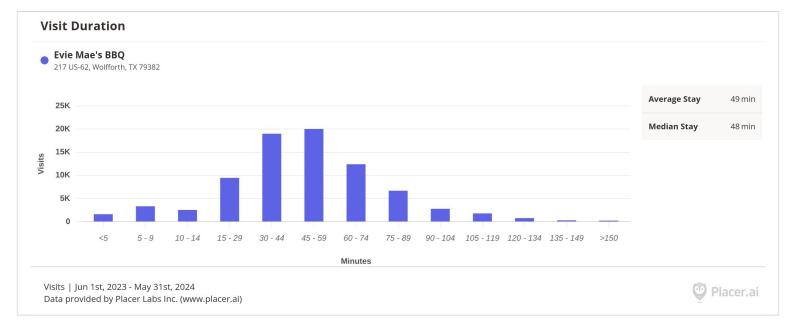

#### ITEMS FOR INDIVIDUAL CONSIDERATION

- 3. Consider and take appropriate action on 2024-2025 budget.
- 4. Consider and take appropriate action on director update with data from Placer AI.
- 5. Consider and take appropriate action on update from EDC Director.