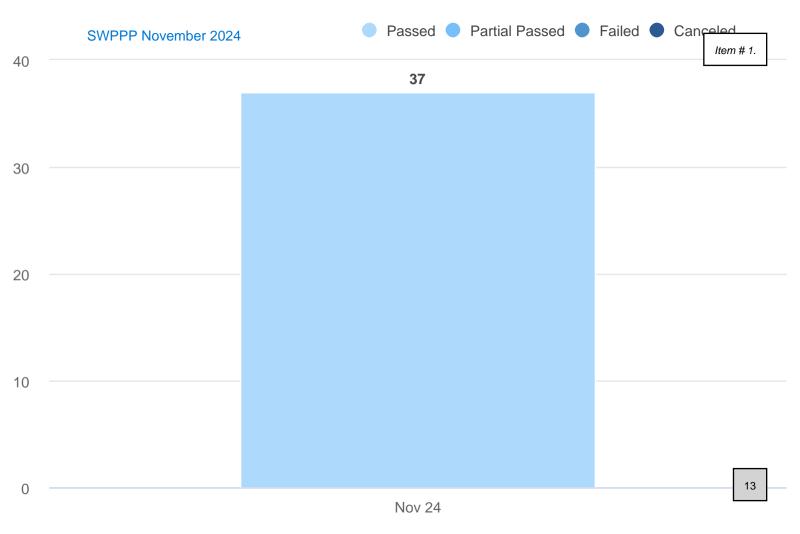

#### **Monthly Case Activity Summary**

from feed: 11/01/2024 - 11/30/2024

| PLATE                         | REPORTED VIOLATIONS | WORKING<br>VIOLATIONS | CORRECTED VIOLATIONS | TOTAL<br>VIOLATIONS | ACTIVE<br>CASES | ARCHIVED CASES | TOTAL<br>CASES | ISSUED<br>CITATIONS |
|-------------------------------|---------------------|-----------------------|----------------------|---------------------|-----------------|----------------|----------------|---------------------|
| MS4 Inspection/Violation      | 0                   | 13                    | 0                    | 13                  | 1               | 12             | 13             | 0                   |
| Parking on Unimproved Surface | 0                   | 0                     | 0                    | 0                   | 0               | 1              | 0              | C                   |
| Prohibited Signs              | 0                   | 0                     | 0                    | 0                   | 0               | 12             | 12             | C                   |
| Unwholesome Conditions        | 0                   | 0                     | 0                    | 0                   | 0               | 18             | 0              | (                   |
| erage                         | 0.00                | 3.25                  | 0.00                 | 3.25                | 0.25            | 10.75          | 6.25           | 0.00                |
| AL                            | 0.00                | 13.00                 | 0.00                 | 13.00               | 1.00            | 43.00          | 25.00          | 0.00                |