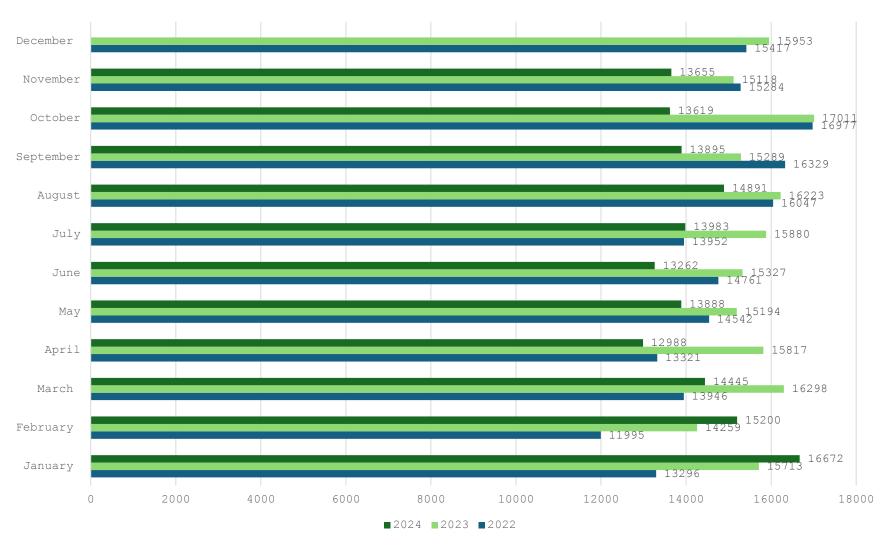

## Departmental Reports November 2024

# Public Works Reports November 2024

#### Daily Pumpage from Wells and Lubbock

#### Monthly Consumption

| Low Data Log 5 Pressure 1 Sewer 0 Disonnect 13 Detect Meter leak 9 Issues 1 Signs 0 CSI 0 Meter Debris Door tag 36 read 6 Streets 0 Removal 0 Other- Furniture 0 Locks 0 Water 0 Water 0 Grade Meter can Pothole Animal at Alley 0 repair 0 repair 0 Large 0 Bulky                                                                                                                                                                                                                                         |           |        |         |        |         |   |               |    |
|------------------------------------------------------------------------------------------------------------------------------------------------------------------------------------------------------------------------------------------------------------------------------------------------------------------------------------------------------------------------------------------------------------------------------------------------------------------------------------------------------------|-----------|--------|---------|--------|---------|---|---------------|----|
| Building maintenan Ce 2 Leak 0 Disonnect 6 occupancy 0 Non Container Install Payment Check 1 Meter 16 Reconnect 7 Connect 22 Low Data Log 5 Pressure 1 Sewer 0 Disonnect 13 Detect Meter leak 9 Issues 1 Signs 0 CSI 0 Meter Door tag 36 read 6 Streets 0 Removal 0 Other- Furniture 0 Locks 0 Water 0 Water 0 Grade Meter can Pothole Animal at Alley 0 repair 0 repair 0 Large 0 Bulky                                                                                                                   |           | 54     |         |        |         |   |               |    |
| Building maintenan Ce 2 Leak 0 Disonnect 6 occupancy 0 Non Container Install Payment Check 1 Meter 16 Reconnect 7 Connect 22 Low Data Log 5 Pressure 1 Sewer 0 Disonnect 13 Detect Meter leak 9 Issues 1 Signs 0 CSI 0 Meter Door tag 36 read 6 Streets 0 Removal 0 Other- Furniture 0 Locks 0 Water 0 Water 0 Grade Meter can Pothole Animal at Alley 0 repair 0 repair 0 Large 0 Bulky                                                                                                                   |           |        |         |        |         |   |               |    |
| Building maintenan Ce 2 Leak 0 Disonnect 6 occupancy 0 Non Container Install Payment Check 1 Meter 16 Reconnect 7 Connect 22 Low Data Log 5 Pressure 1 Sewer 0 Disonnect 13 Detect Meter leak 9 Issues 1 Signs 0 CSI 0 Meter Door tag 36 read 6 Streets 0 Removal 0 Other- Furniture 0 Locks 0 Water 0 Water 0 Grade Meter can Pothole Animal at Alley 0 repair 0 repair 0 Large 0 Bulky                                                                                                                   |           |        |         |        |         |   |               |    |
| maintenan Water Payment Verify  ce 2 Leak 0 Disonnect 6 occupancy 0  Non  Container Install Payment  check 1 Meter 16 Reconnect 7 Connect 22  Low  Data Log 5 Pressure 1 Sewer 0 Disonnect 13  Detect Meter  leak 9 Issues 1 Signs 0 CSI 0  Meter Debris  Door tag 36 read 6 Streets 0 Removal 0  Other-  Furniture 0 Locks 0 Water 0 Water 0  Grade Meter can Pothole Animal at Alley 0 repair 0 repair 0 Large 0  Bulky                                                                                  | Iworq s   | ummary | 0 Work  | orders |         |   |               |    |
| Non Container Install Payment Check 1 Meter 16 Reconnect 7 Connect 22 Low Data Log 5 Pressure 1 Sewer 0 Disonnect 13  Detect Meter leak 9 Issues 1 Signs 0 CSI 0 Meter Debris Door tag 36 read 6 Streets 0 Removal 0 Other- Furniture 0 Locks 0 Water 0 Water 0  Grade Meter can Pothole Animal at Alley 0 repair 0 repair 0 Large 0 Bulky                                                                                                                                                                 | maintenan |        |         |        | Payment |   | -             | 0  |
| Data Log         5 Pressure         1 Sewer         0 Disonnect         13           Detect         Meter         0 CSI         0           leak         9 Issues         1 Signs         0 CSI         0           Meter         Debris         0 Removal         0         0           Furniture         0 Locks         0 Water         0 Water         0           Grade         Meter can         Pothole         Animal at         Alley         0 repair         0 repair         0 Large         0 |           |        |         |        | Payment |   |               | 22 |
| leak 9 Issues 1 Signs 0 CSI 0  Meter Debris  Door tag 36 read 6 Streets 0 Removal 0  Other-  Furniture 0 Locks 0 Water 0 Water 0  Grade Meter can Pothole Animal at Alley 0 repair 0 repair 0 Large 0  Bulky                                                                                                                                                                                                                                                                                               | Data Log  |        |         | 1      | Sewer   | 0 | Disonnect     | 13 |
| Door tag 36 read 6 Streets 0 Removal 0 Other- Furniture 0 Locks 0 Water 0 Water 0 Grade Meter can Pothole Animal at Alley 0 repair 0 repair 0 Large 0 Bulky                                                                                                                                                                                                                                                                                                                                                |           |        |         | 1      | Signs   | 0 | CSI           | 0  |
| Furniture 0 Locks 0 Water 0 Water 0  Grade Meter can Pothole Animal at  Alley 0 repair 0 repair 0 Large 0  Bulky                                                                                                                                                                                                                                                                                                                                                                                           | Door tag  |        |         | 6      | Streets | 0 | Removal       | 0  |
| Alley Orepair Orepair OLarge OBulky                                                                                                                                                                                                                                                                                                                                                                                                                                                                        | Furniture | 0      | Locks   | 0      | Water   | 0 |               | 0  |
|                                                                                                                                                                                                                                                                                                                                                                                                                                                                                                            |           |        |         |        |         | 0 |               | 0  |
| Garbage Use read / Repairs Ustem U                                                                                                                                                                                                                                                                                                                                                                                                                                                                         | Garbage   | 0      | Re read | 7      | Repairs | 0 | Bulky<br>Item | 0  |