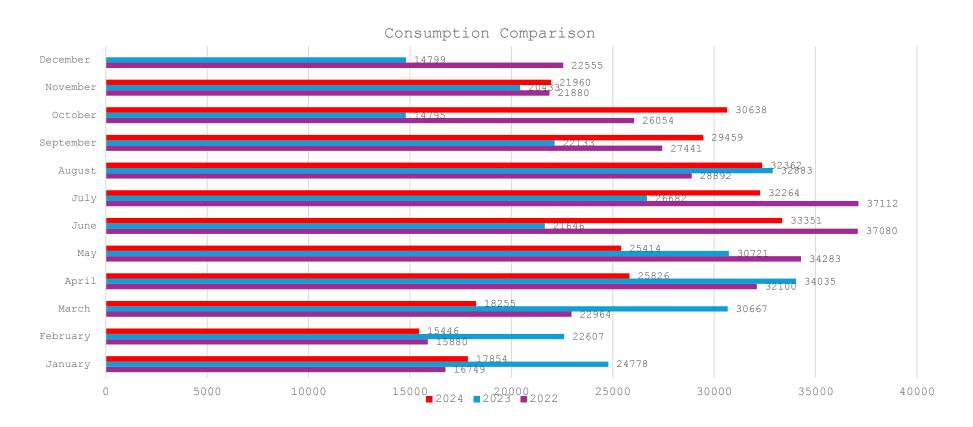

iate action on 2025 City Council Calendar

#### COUNCIL REQUESTS FOR FUTURE AGENDA ITEMS

#### **ADJOURN**

In accordance with the Americans with Disability Act any person with a disability requiring reasonable accommodation to participate in this meeting should call the City Secretary at 806-855-4120 or send written request to P.O. Box 36 Wolfforth Texas 79382 at least 48 hours in advance of the meeting date.

#### Certification

I, the undersigned authority do hereby certify that the Notice of Meeting was posted at City Hall of the City of Wolfforth, Texas was posted on December 13, 2024 at 5:00 p.m.

/s/ Terri Robinette, City Secretary

## Departmental Reports November 2024

# Public Works Reports November 2024

#### Daily Pumpage from Wells and Lubbock



#### Monthly Consumption











| Low Data Log 5 Pressure 1 Sewer 0 Disonnect 13 Detect Meter leak 9 Issues 1 Signs 0 CSI 0 Meter Debris Door tag 36 read 6 Streets 0 Removal 0 Other- Furniture 0 Locks 0 Water 0 Water 0 Grade Meter can Pothole Animal at Alley 0 repair 0 repair 0 Large 0 Bulky                                                                                                                                                                                                                                         |           |        |         |        |         |   |               |    |
|-------------------------------------------------------------------------------------------------------------------------------------------------------------------------------------------------------------------------------