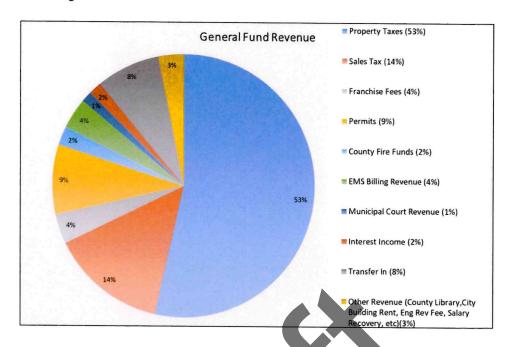

The chart below (Figure 1) shows the distribution of revenues in the General Fund. As you can see, the greatest portion is from Property Taxes, followed by Sales Taxes at a distant second.

The Ad Valorem tax rate for 2024 is the De Minimis rate of \$0.779979 of which \$0.630257 is for Operating and Maintenance, and \$0.149722 is for debt service. The property tax levy expected for 2024 is \$5.1 million, which will come from 2024 taxes and prior year delinquent payments. Last year's tax levy was approximately \$4.4 million. The total adjusted taxable value of property in Wolfforth for 2024 is just under \$694 million, compared to just under \$580 million in 2023. Of that increase, over \$96 million is new growth compared to \$86 million last year. These are impressive growth numbers. The debt service component of our tax rate is important to understand. This is the portion of the tax rate that's calculated specifically to pay for debt and is set aside for no other purpose. Last year, that debt service rate was about 11 cents. One primary reason for the increase to 14.9 cents is the debt that will be incurred this year for a new Fire Engine (\$1 million), a new Ambulance (\$500,000), new police vehicles (\$320,000), and a new outdoor warning siren for our growing areas in the south part of town (\$125,000). Clearly, these purchases demonstrate a commitment to the safety and care of Wolfforth.

# **General Fund Revenues**

General Fund Revenues are forecast at \$9,596,774. This is an increase of \$1,481,311 over FY 2023/24. The General Fund is primarily tax-supported, with the main revenue stream being ad valorem (property) taxes. The second largest revenue stream in the General Fund is sales taxes. Fees make up a sizable portion as well.