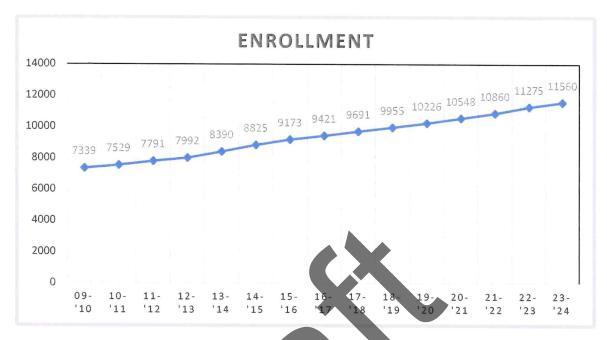

Wolfforth has now grown to a population of 7,805 (World Population Review projections based on 2020 US Census count). For the combined 2022 and 2023 years, Wolfforth has had 717 new housing starts, and Frenship Independent School District (FISD) enrollment has increased by 1,012 over that same two-year period.

## **PK-12 Education**

Wolfforth is home to FISD, ranked the #14 Best School District in Texas by the Niche ranking system (niche.com). Fall 2023 enrollment for FISD will reach 11,560 students, which is a 2.5 percent increase over the previous year. The increase in enrollment is due to the large amount of residential growth in Wolfforth and surrounding areas that feed into FISD. With FISD's "A" rating from the Texas Education Agency, families with children in Pre-K through 12 recognize Wolfforth's appeal as their residential destination of choice. This rating measures how much students are learning in each grade and whether they are ready for the next grade. The rating also shows how well a school or district prepares students for success after high