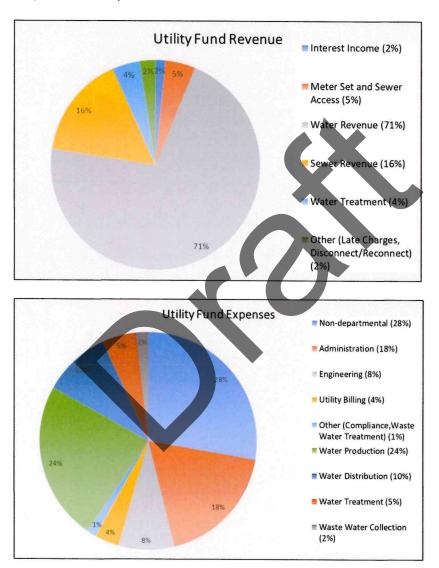

# **Utility Fund**

The Utility Fund is an enterprise fund, operating like a business. The functions in the Utility Fund are water and sewer related, with functions such as Water Production, Water Treatment, Water Distribution, Wastewater Collection, and Wastewater Treatment. Revenues are mainly from user fees, and no tax dollars of any kind are utilized in the Utility Fund. As noted above, the Utility Fund budget is \$7,230,250. The figures below show the distribution of revenues and the various expenditure departments.