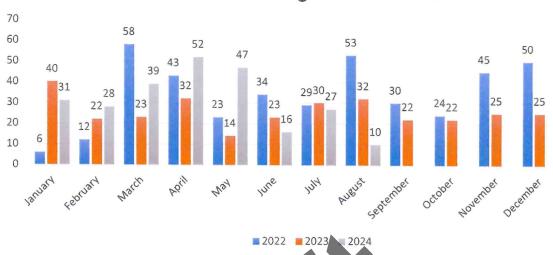

## **Building Permits**

Construction activity in Wolfforth has grown substantially during the past few years. Four new developments (Harvest, Overlook, Overlook West, and Iron Horse) have sparked record numbers of residential permits. Though construction costs continue to rise, the construction industry outlook remains stable for the near future with almost 1000 new housing starts in 2022 through 2024. The commercial sector is also growing in Wolfforth. Several new commercial businesses opened their doors in 2024, including new restaurants and other retail businesses.

# Residential Building Permits 2022-2024\*

\*2024 Permits are only through August 15, 2024

Key developments contributing to Wolfforth's growth: