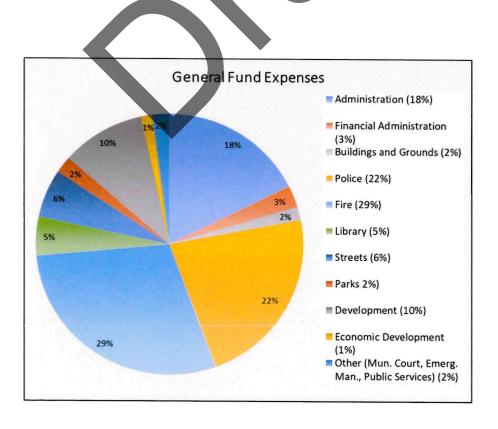

Expenditures in the General Fund are demonstrated in the chart below:

# **General Fund**

The General Fund is the governmental fund. City government provides a multitude of services that are tax-supported. Within the General Fund are Police, Fire/EMS, Emergency Management, Streets, Maintenance, Library, Parks, Administration, and Economic Development.