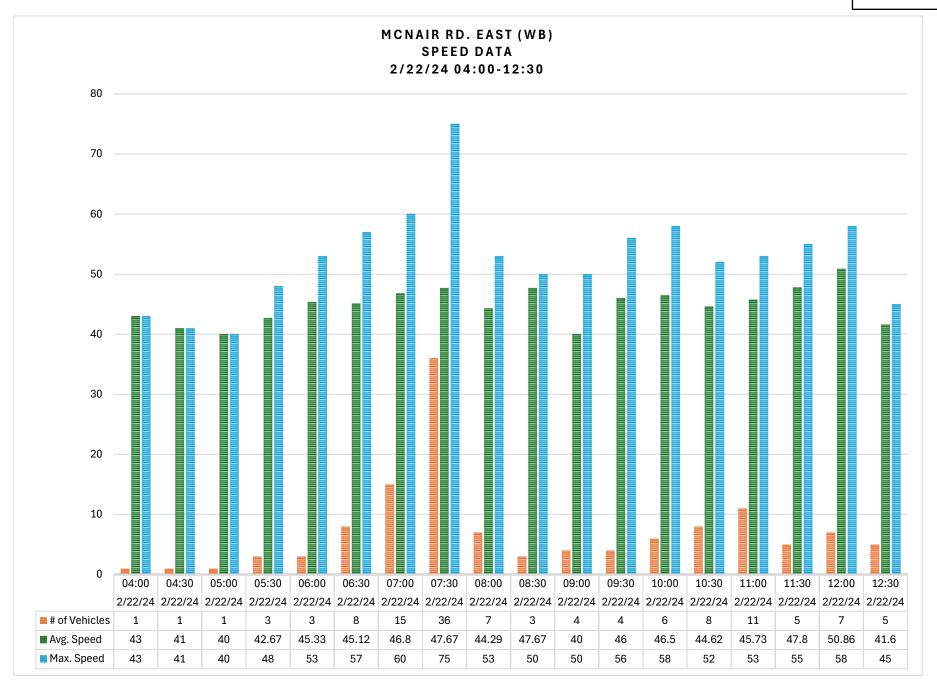

#### 16. POLICE COMMITTEE/REPORTS/REQUESTS

a. McNair Road Speed Limit Change (Proposed Ordinance #2024-04)