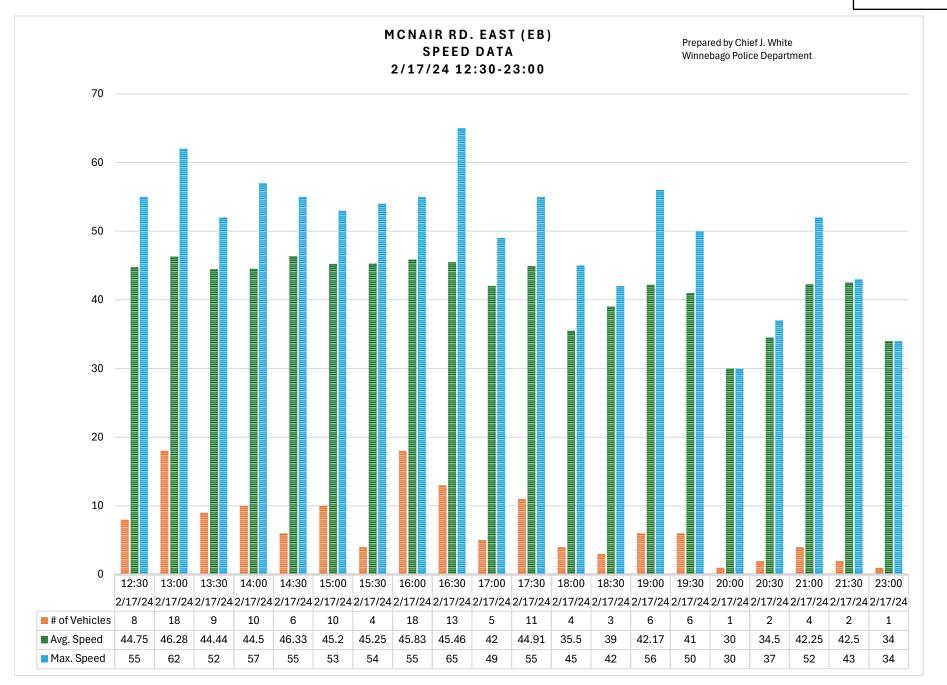

#### 16. POLICE COMMITTEE/REPORTS/REQUESTS

a. McNair Road Speed Limit Change (Proposed Ordinance #2024-04)