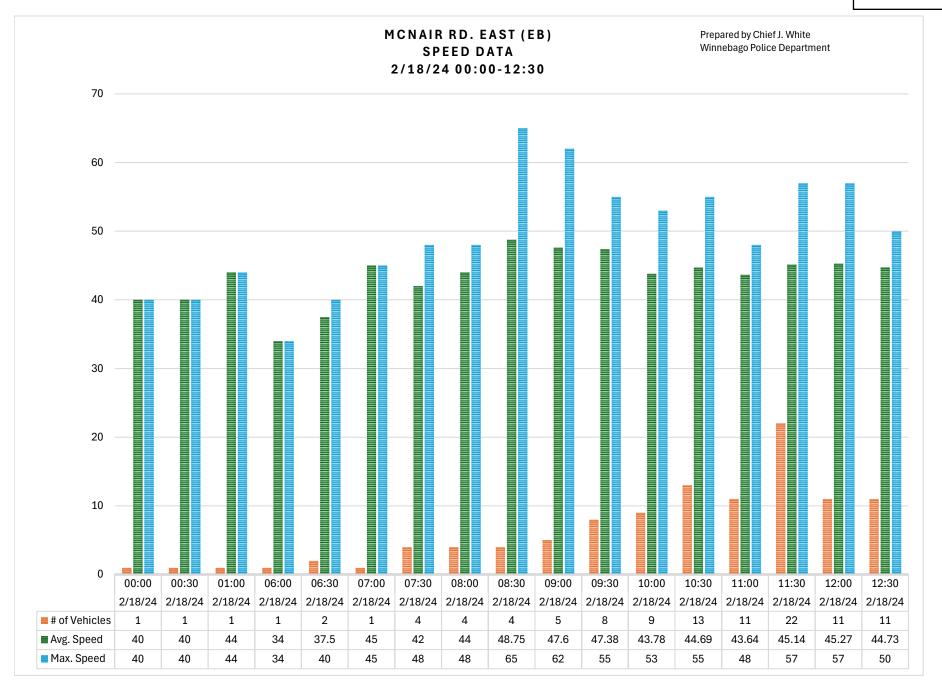

#### 16. POLICE COMMITTEE/REPORTS/REQUESTS

a. McNair Road Speed Limit Change (Proposed Ordinance #2024-04)