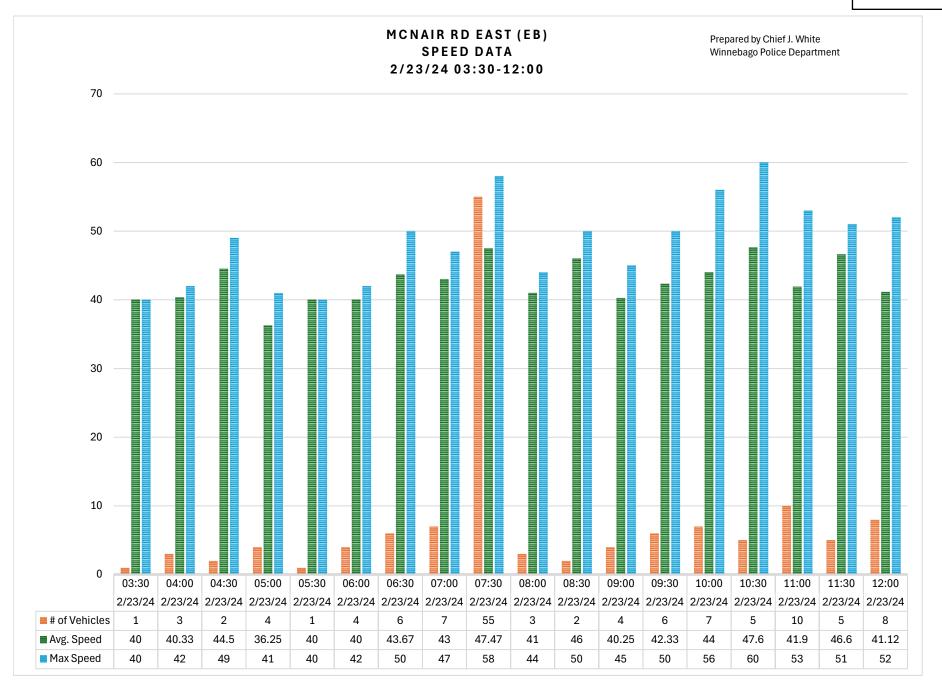

#### 16. POLICE COMMITTEE/REPORTS/REQUESTS

a. McNair Road Speed Limit Change (Proposed Ordinance #2024-04)