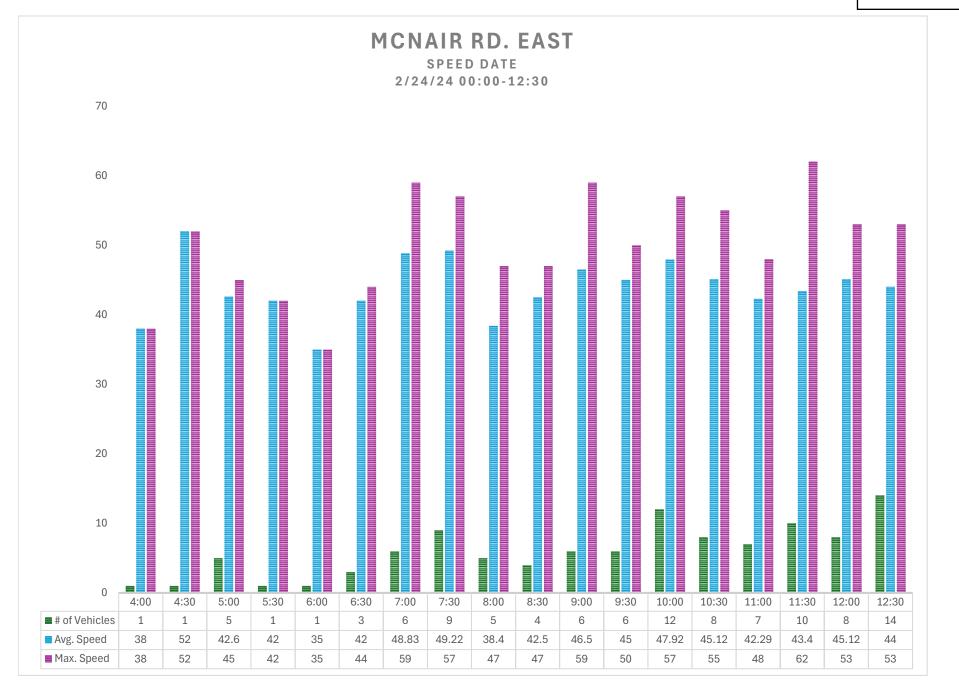

#### 16. POLICE COMMITTEE/REPORTS/REQUESTS

a. McNair Road Speed Limit Change (Proposed Ordinance #2024-04)