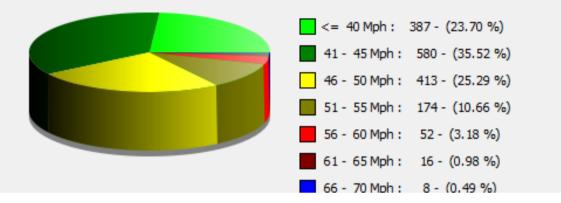

#### 16. POLICE COMMITTEE/REPORTS/REQUESTS

a. McNair Road Speed Limit Change (Proposed Ordinance #2024-04)