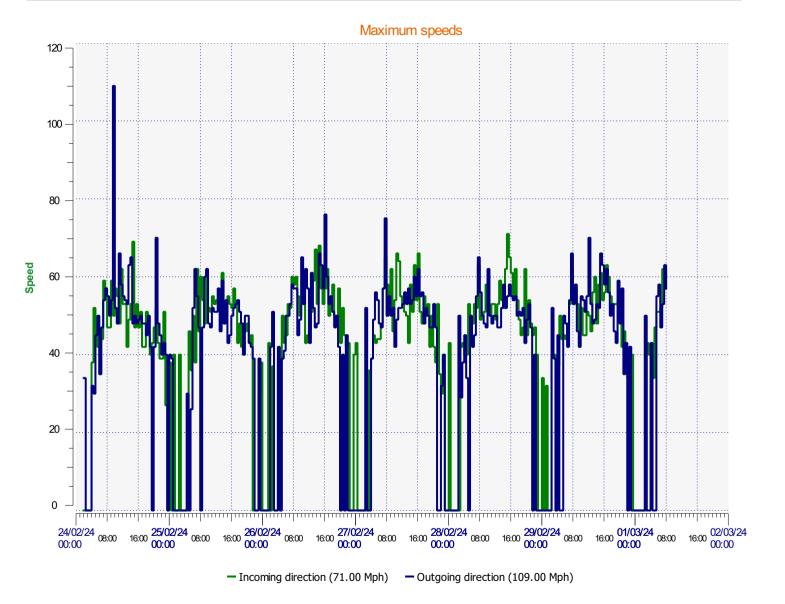

r calculation in tracking devices. Flags would also be placed on the new speed limit signs to attract further attention to the change in speed requirements.

# **Average Totals**

| Dates                   | Total # of Vehicle | Average Speed | Average Maximum |  |
|-------------------------|--------------------|---------------|-----------------|--|
|                         | Detections         |               | Speed           |  |
| 02/17/2024 - 02/23/2024 | 3,952              | 43.49 m.p.h.  | 50.87 m.p.h.    |  |
| 02/24/2024 - 02/29/2024 | 3,693              | 43.17 m.p.h.  | 66.73 m.p.h.    |  |

Respectfully Submitted,

Jeff/White, Chief of Police

Section 16. Item #a.

# ÉlanCité

DÉTECTER • INFORMER • SÉCURISER

Start date:

Saturday, February 24, 2024 2:00 AM

94

01/03/2024















**V30:** 40.00Mph **V50:** 42.00Mph **V85:** 49.00Mph



Speed percentile(outgoing)

**V30:** 41.00Mph **V50:** 44.00Mph **V85:** 50.00Mph

| Date             | Number of measurements | Number of vehicles | Average speed | Maximum speed | Direction |
|------------------|------------------------|--------------------|---------------|---------------|-----------|
| 01/03/2024 08:00 | 8                      | 8                  | 45.50         | 57.00         | Incoming  |
| 01/03/2024 08:00 | 5                      | 5                  | 49.40         | 57.00         | Outgoing  |
| 01/03/2024 07:30 | 53                     | 53                 | 48.19         | 62.00         | Incoming  |
| 01/03/2024 07:30 | 26                     | 26                 | 48.35         | 63.00