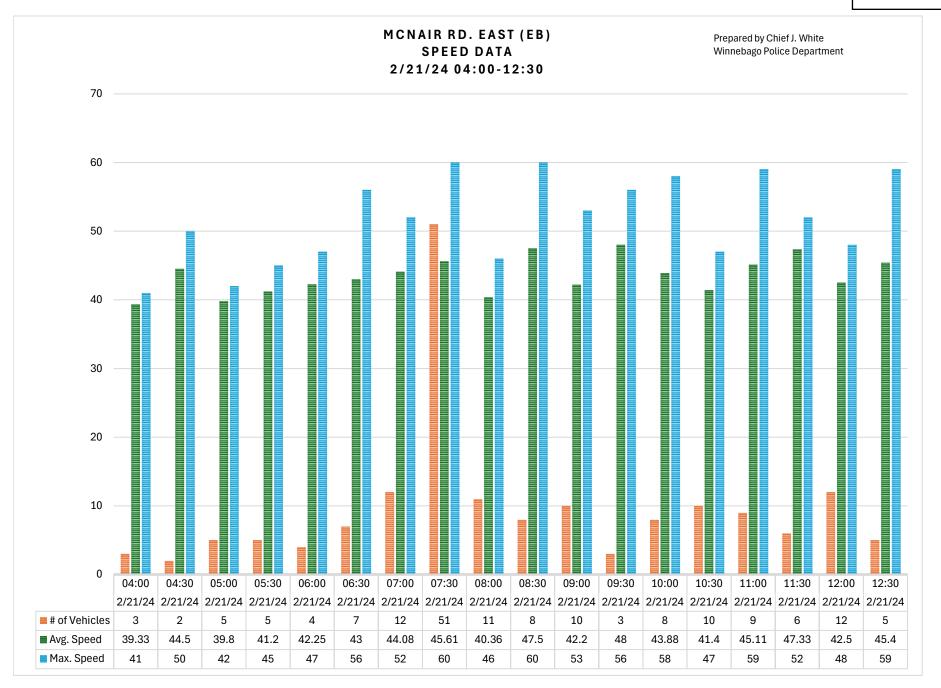

#### 16. POLICE COMMITTEE/REPORTS/REQUESTS

a. McNair Road Speed Limit Change (Proposed Ordinance #2024-04)

#### **PUBLIC COMMENT**

No one requested the opportunity to address the Board.

There were no questions from Trustees or Staff.

- a. PUBLIC WORKS
  - A motion was made by MR. MCKINNON, seconded by MR. ACKERMAN to approve 2024-07R A RESOLUTION APPROVING SIDEWALK MAINTENANCE SPENDING. Motion carried on the roll call vote of those present.
  - ii. A motion was made by MR. MCKINNON, seconded by MRS. O'ROURKE to approve the 2024-08R A RESOLUTION APPROVING ENGINEERING FUNDS ALLOCATION FOR GIS ASSET DATA MAPPING GRANT EFFORT. Motion carried on the roll call vote of those present. Public Works Director Insko stated that the participation with Winnebago County for the completion of the GIS asset data mapping is a 20% local match of the applicable project cost. Winnebago County will prepare a resolution for those participating once they are notified of the grant award.
- b. COMMUNITY & ECONOMIC DEVELOPMENT COMMITTEE/PLANNING & ZONING/4<sup>TH</sup> OF JULY
  - i. The Electrical Inspector Agreement is currently on hold and will be discussed at the May 13, 2024, Board meeting.
- c. POLICE COMMITTEE
  - i. MRS. O'ROURKE made the motion to approve Ordinance 2024-04 ORDINANCE FOR DECREASING SPEED LIMIT ON MCNAIR ROAD BETWEEN WESTFIELD AND FALCONER ROADS WITHIN CORPORATE LIMITS OF VILLAGE OF WINNEBAGO, ILLINOIS. MR. MCKINNON stated that those in Willingham Subdivision should have the opportunity to give input and feedback. Attorney Gaziano stated it is not required to have a Public Hearing; therefore, it would not need to be published. The Village can hold a Public Hearing if they choose and use social media and other means to notify the community. Chief White explained the traffic study which determines the need for a reduced speed, in the case of the Village an investigation was completed to recommend the change. MR. MCKINNON made the motion, seconded by MR. ACKERMAN to layover the ordinance to the May 13, 2024, Board meeting to give opportunity for the public to respond.
- d. FINANCE COMMITTEE
  - i. A motion was made by MR. ACKERMAN to adopt the 2024-09R RESOLUTION FOR ADOPTION OF VEHICLE REPLACEMENT GUIDELINE EVALUATION FORM, seconded by MRS. O'ROURKE. Motion carried on a voice vote of those present.
- d. ADMINISTRATION TEAM/CLERK
  - i. President Eubank reminded those who are required to submit a Statement of Economic Interest that the deadline to submit them is May 1, 2024.
  - ii. Village Administrator Dienberg explained the overall plan to review the Employee Handbook and then presented the proposals provided in the packet regarding employee compensation and when raises will be applied. MR. MCKINNON suggested that more input is needed with more of the trustees present. Village Administrator Dienberg will gather input from the

President Eubank received a response from IEPA grant approving the project plan and the village is on the path to move forward.

Chief White requested that the UTV ordinance clarify the exclusion of golf carts. The current ordinance does not specify by definition or description the exclusion of golf carts. The intention was that golf carts would not be permitted. The Police Committee will address this matter.