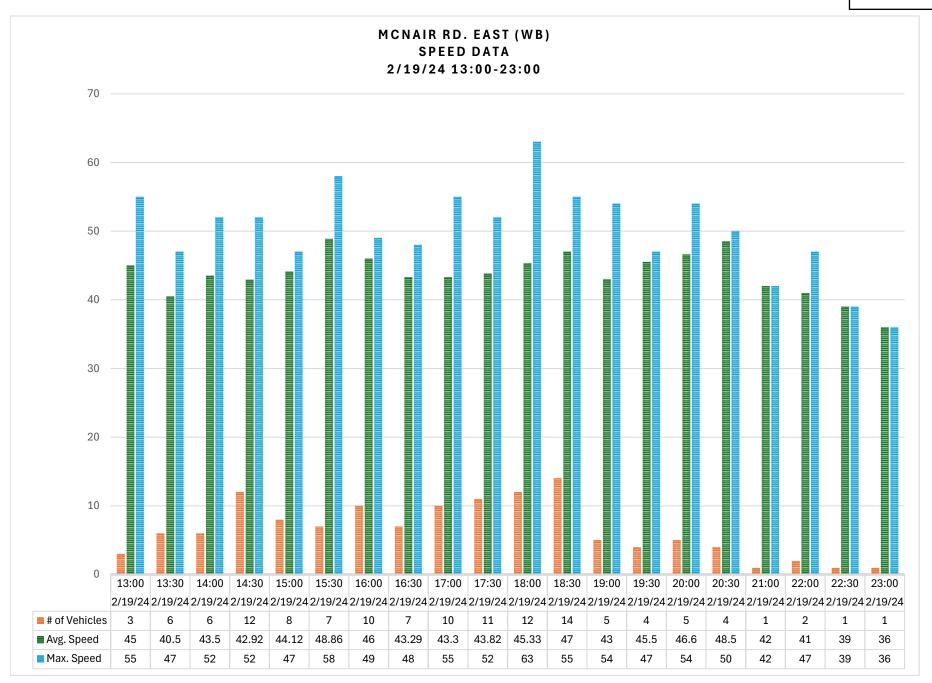

#### 16. POLICE COMMITTEE/REPORTS/REQUESTS

a. McNair Road Speed Limit Change (Proposed Ordinance #2024-04)