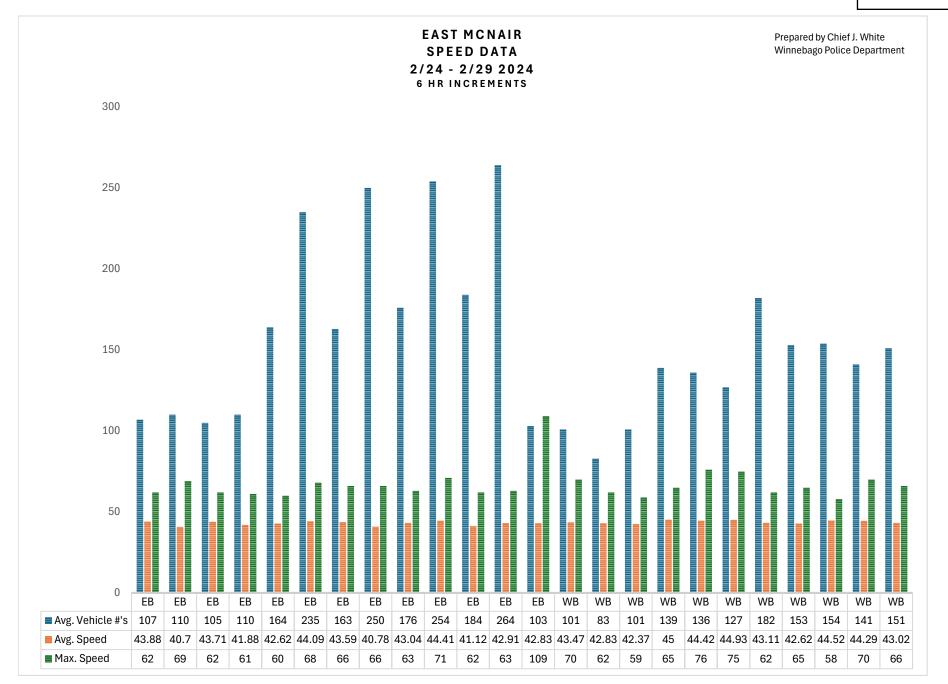

#### 16. POLICE COMMITTEE/REPORTS/REQUESTS

a. McNair Road Speed Limit Change (Proposed Ordinance #2024-04)