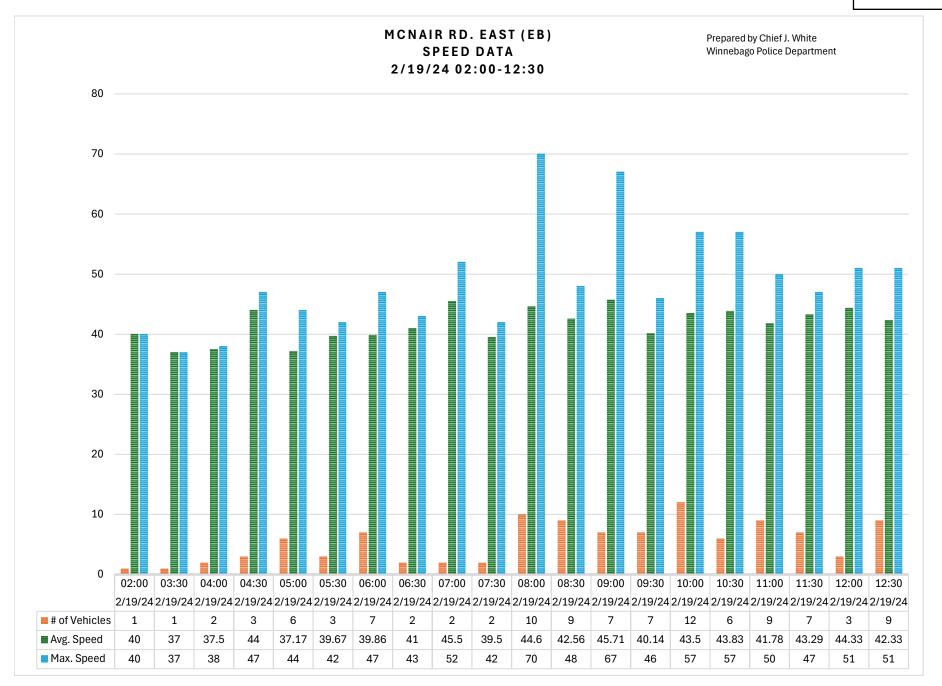

#### 16. POLICE COMMITTEE/REPORTS/REQUESTS

a. McNair Road Speed Limit Change (Proposed Ordinance #2024-04)