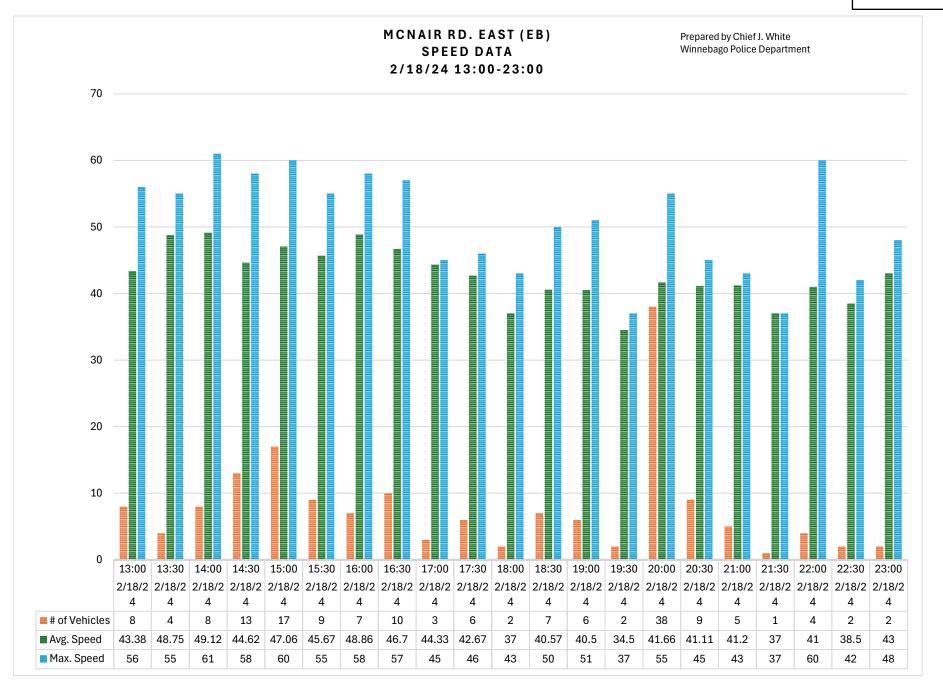

#### 16. POLICE COMMITTEE/REPORTS/REQUESTS

a. McNair Road Speed Limit Change (Proposed Ordinance #2024-04)