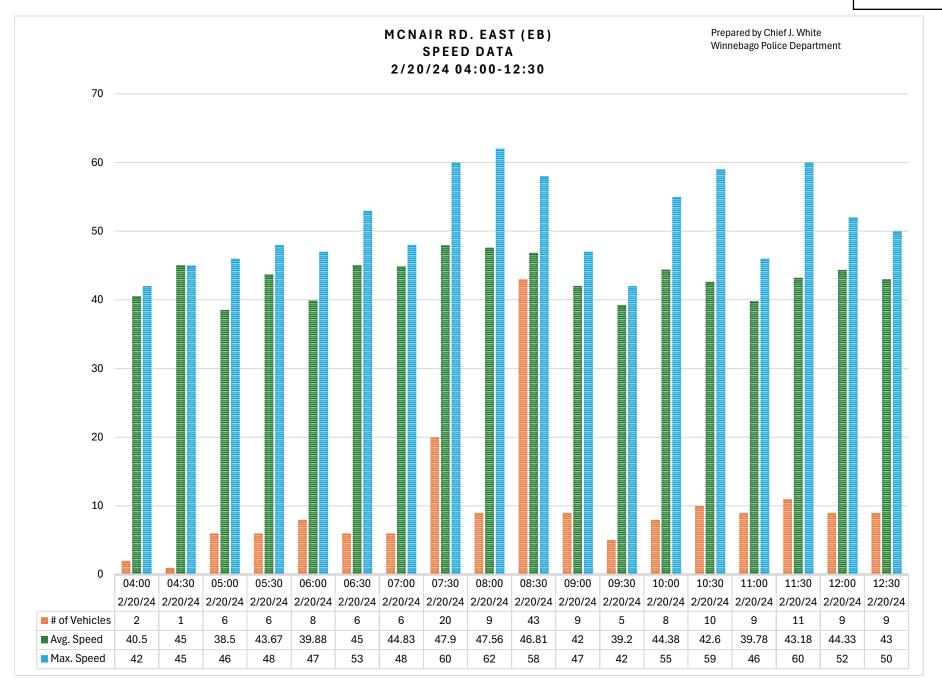

#### 16. POLICE COMMITTEE/REPORTS/REQUESTS

a. McNair Road Speed Limit Change (Proposed Ordinance #2024-04)

#### **PUBLIC COMMENT**

No one requested the opportunity to address the Board.

There were no questions from Trustees or Staff.

- a. PUBLIC WORKS
  - A motion was made by MR. MCKINNON, seconded by MR. ACKERMAN to approve 2024-07R A RESOLUTION APPROVING SIDEWALK MAINTENANCE SPENDING. Motion carried on the roll call vote of those present.
  - ii. A motion was made by MR. MCKINNON, seconded by MRS. O'ROURKE to approve the 2024-08R A RESOLUTION APPROVING ENGINEERING FUNDS ALLOCATION FOR GIS ASSET DATA MAPPING GRANT EFFORT. Motion carried on the roll call vote of those present. Public Works Director Insko stated that the participation with Winnebago County for the completion of the GIS asset data mapping is a 20% local match of the applicable project cost. Winnebago County will prepare a resolution for those participating once they are notified of the grant award.
- b. COMMUNITY & ECONOMIC DEVELOPMENT COMMITTEE/PLANNING & ZONING/4<sup>TH</sup> OF JULY
  - i. The Electrical Inspector Agreement is currently on hold and will be discussed at the May 13, 2024, Board meeting.
- c. POLICE COMMITTEE
  - i. MRS. O'ROURKE made the motion to approve Ordinance 2024-04 ORDINANCE FOR DECREASING SPEED LIMIT ON MCNAIR ROAD BETWEEN WESTFIELD AND FALCONER ROADS WITHIN CORPORATE LIMITS OF VILLAGE OF WINNEBAGO, ILLINOIS. MR. MCKINNON stated that those in Willingham Subdivision should have the opportunity to give input and feedback. Attorney Gaziano stated it is not required to have a Public Hearing; therefore, it would not need to be published. The Village can hold a Public Hearing if they choose and use social media and other means to notify the community. Chief White explained the traffic study which determines the need for a reduced speed, in the case of the Village an investigation was completed to recommend the change. MR. MCKINNON made the motion, seconded by MR. ACKERMAN to layover the ordinance to the May 13, 2024, Board meeting to give opportunity for the public to respond.
- d. FINANCE COMMITTEE
  - i. A motion was made by MR. ACKERMAN to adopt the 2024-09R RESOLUTION FOR ADOPTION OF VEHICLE REPLACEMENT GUIDELINE EVALUATION FORM, seconded by MRS. O'ROURKE. Motion carried on a voice vote of those present.
- d. ADMINISTRATION TEAM/CLERK
  - i. President Eubank reminded those who are required to submit a Statement of Economic Interest that the deadline to submit them is May 1, 2024.
  - ii. Village Administrator Dienberg explained the overall plan to review the Employee Handbook and then presented the proposals provided in the packet regarding employee compensation and when raises will be applied. MR. MCKINNON suggested that more input is needed with more of the trustees present. Village Administrator Dienberg will gather input from the

President Eubank received a response from IEPA grant approving the project plan and the village is on the path to move forward.

Chief White requested that the UTV ordinance clarify the exclusion of golf carts. The current ordinance does not specify by definition or description the exclusion of golf carts. The intention was that golf carts would not be permitted. The Police Committee will address this matter.