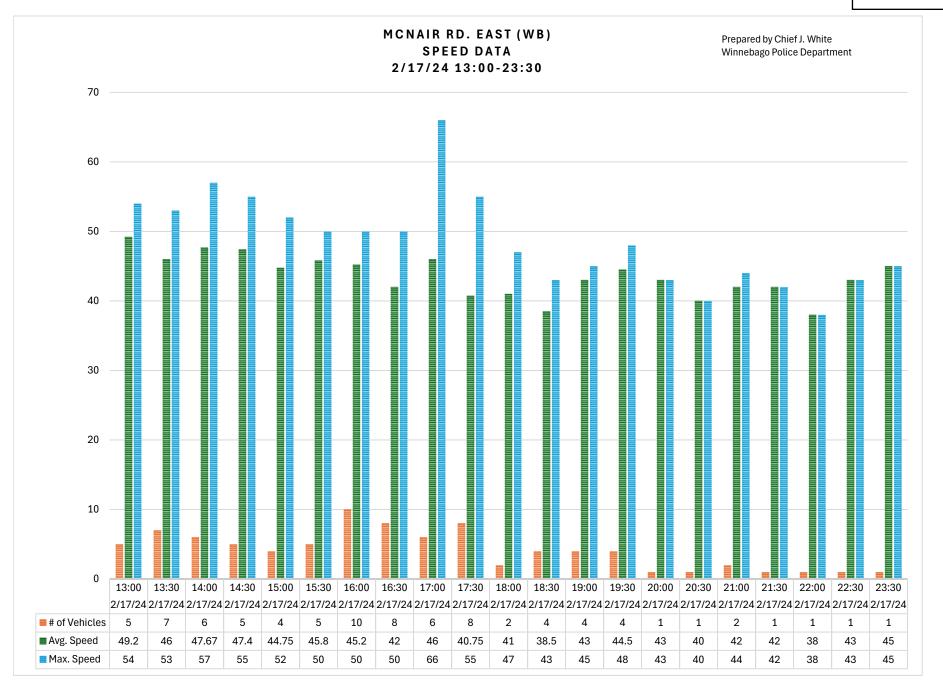

#### 16. POLICE COMMITTEE/REPORTS/REQUESTS

a. McNair Road Speed Limit Change (Proposed Ordinance #2024-04)

#### **PUBLIC COMMENT**

No one requested the opportunity to address the Board.

There were no questions from Trustees or Staff.

- a. PUBLIC WORKS
  - A motion was made by MR. MCKINNON, seconded by MR. ACKERMAN to approve 2024-07R A RESOLUTION APPROVING SIDEWALK MAINTENANCE SPENDING. Motion carried on the roll call vote of those present.
  - ii. A motion was made by MR. MCKINNON, seconded by MRS. O'ROURKE to approve the 2024-08R A RESOLUTION APPROVING ENGINEERING FUNDS ALLOCATION FOR GIS ASSET DATA MAPPING GRANT EFFORT. Motion carried on the roll call vote of those present. Public Works Director Insko stated that the participation with Winnebago County for the completion of the GIS asset data mapping is a 20% local match of the applicable project cost. Winnebago County will prepare a resolution for those participating once they are notified of the grant award.
- b. COMMUNITY & ECONOMIC DEVELOPMENT COMMITTEE/PLANNING & ZONING/4<sup>TH</sup> OF JULY
  - i. The Electrical Inspector Agreement is currently on hold and will be discussed at the May 13, 2024, Board meeting.
- c. POLICE COMMITTEE
  - i. MRS. O'ROURKE made the motion to approve Ordinance 2024-04 ORDINANCE FOR DECREASING SPEED LIMIT ON MCNAIR ROAD BETWEEN WESTFIELD AND FALCONER ROADS WITHIN CORPORATE LIMITS OF VILLAGE OF WINNEBAGO, ILLINOIS. MR. MCKINNON stated that those in Willingham Subdivision should have the opportunity to give input and feedback. Attorney Gaziano stated it is not required to have a Public Hearing; therefore, it would not need to be published. The Village can hold a Public Hearing if they choose and use social media and other means to notify the community. Chief White explained the traffic study which determines the need for a reduced speed, in the case of the Village an investigation was completed to recommend the change. MR. MCKINNON made the motion, seconded by MR. ACKERMAN to layover the ordinance to the May 13, 2024, Board meeting to give opportunity for the public to respond.
- d. FINANCE COMMITTEE
  - i. A motion was made by MR. ACKERMAN to adopt the 2024-09R RESOLUTION FOR ADOPTION OF VEHICLE REPLACEMENT GUIDELINE EVALUATION FORM, seconded by MRS. O'ROURKE. Motion carried on a voice vote of those present.
- d. ADMINISTRATION TEAM/CLERK
  - i. President Eubank reminded those who are required to submit a Statement of Economic Interest that the deadline to submit them is May 1, 2024.
  - ii. Village Administrator Dienberg explained the overall plan to review the Employee Handbook and then presented the proposals provided in the packet regarding employee compensation and when raises will be applied. MR. MCKINNON suggested that more input is needed with more of the trustees present. Village Administrator Dienberg will gather input from the

President Eubank received a response from IEPA grant approving the project plan and the village is on the path to move forward.

Chief White requested that the UTV ordinance clarify the exclusion of golf carts. The current ordinance does not specify by definition or description the exclusion of golf carts. The intention was that golf carts would not be permitted. The Police Committee will address this matter.