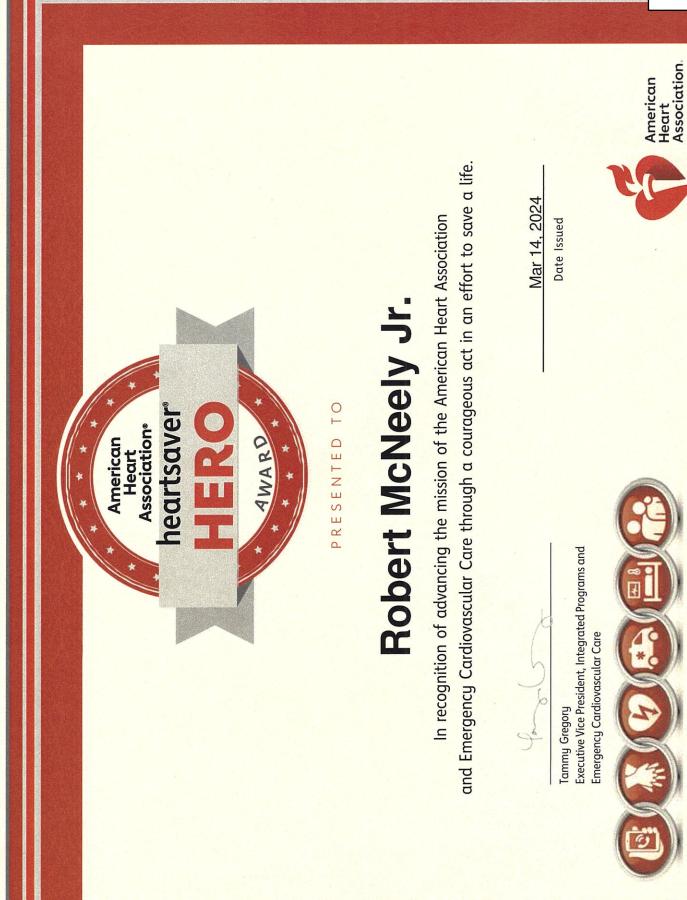

#### 21. PRESIDENT

- a. Proclamation Recognizing Officer McNeely for Lifesaving Award
- b. Appointment of Trustee for Vacant Position
- c. Assignments for Committee Chairperson due to vacancy in Finance and Public Works
- <u>d.</u> Resolution Affirming the Village President to Sign the Banking Services Agreement with First National Bank for One Year Period May 1, 2024 Through April 30, 2025