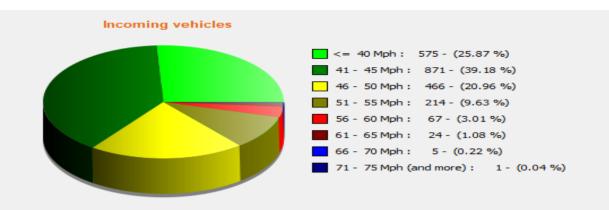

lculation in tracking devices. Flags would also be placed on the new speed limit signs to attract further attention to the change in speed requirements.

# **Average Totals**

| Dates                   | Total # of Vehicle | Average Speed | Average Maximum |  |
|-------------------------|--------------------|---------------|-----------------|--|
|                         | Detections         |               | Speed           |  |
| 02/17/2024 - 02/23/2024 | 3,952              | 43.49 m.p.h.  | 50.87 m.p.h.    |  |
| 02/24/2024 - 02/29/2024 | 3,693              | 43.17 m.p.h.  | 66.73 m.p.h.    |  |

Respectfully Submitted,

Jeff/White, Chief of Police

Section 16. Item #a.

# ÉlanCité

DÉTECTER • INFORMER • SÉCURISER

Start date:

Saturday, February 24, 2024 2:00 AM

94

01/03/2024















**V30:** 40.00Mph **V50:** 42.00Mph **V85:** 49.00Mph



Speed percentile(outgoing)

**V30:** 41.00Mph **V50:** 44.00Mph **V85:** 50.00Mph

| Date             | Number of measurements | Number of vehicles | Average speed | Maximum speed | Direction |
|------------------|------------------------|--------------------|---------------|---------------|-----------|
| 01/03/2024 08:00 | 8                      | 8                  | 45.50         | 57.00         | Incoming  |
| 01/03/2024 08:00 | 5                      | 5                  | 49.40         | 57.00         | Outgoing  |
| 01/03/2024 07:30 | 53                     | 53                 | 48.19         | 62.00         | Incoming  |
| 01/03/2024 07:30 | 26                     | 26                 | 48.35         | 63.00