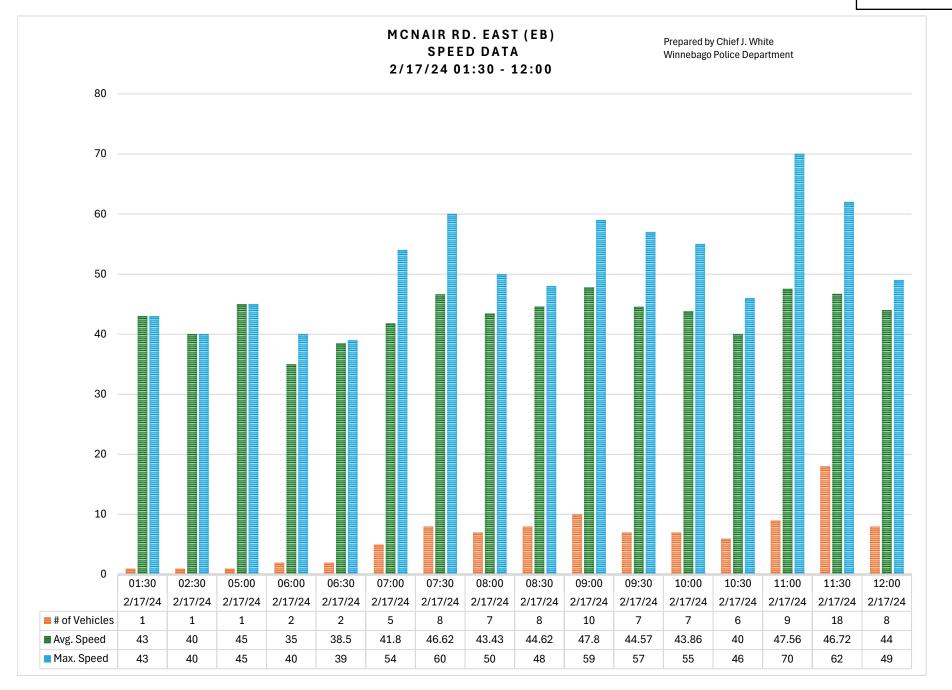

#### 16. POLICE COMMITTEE/REPORTS/REQUESTS

a. McNair Road Speed Limit Change (Proposed Ordinance #2024-04)