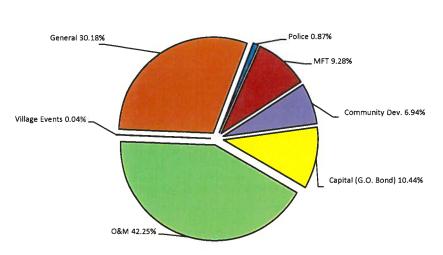

## **FINANCE STATEMENT REPORT**

May 13, 2024 Board Meeting

Section 1: Cash Balances as of April 30,2024 Monthly Cash Flow Report

#### **Budget Details**

Section 2: Revenue & Expenditures Report

#### **Warrant List**

Section 3: Invoices Presented for Approval - \$ 228,188.23 Section 4: Invoices over \$5,000 - \$ 35,480.76 - Included in Above Total

\*\* Invoices are available for inspection and review\*\*