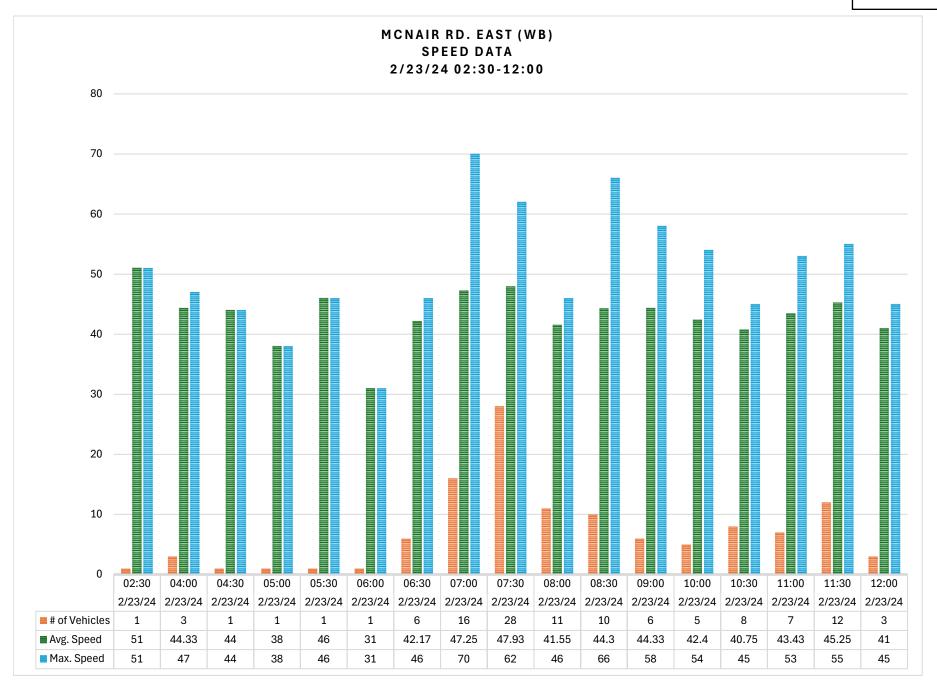

#### 16. POLICE COMMITTEE/REPORTS/REQUESTS

a. McNair Road Speed Limit Change (Proposed Ordinance #2024-04)