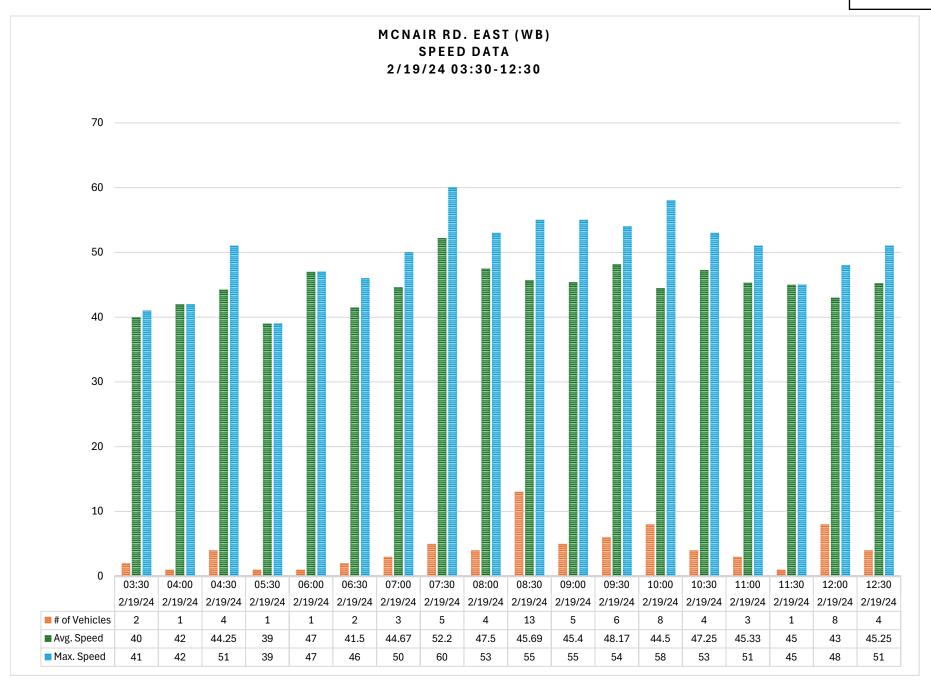

#### 16. POLICE COMMITTEE/REPORTS/REQUESTS

a. McNair Road Speed Limit Change (Proposed Ordinance #2024-04)