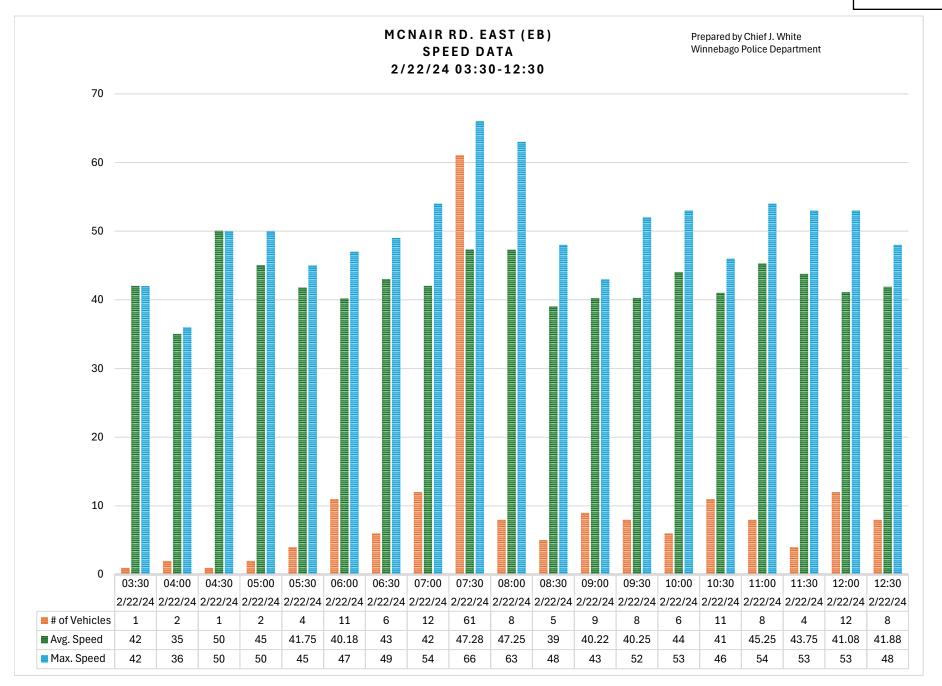

#### 16. POLICE COMMITTEE/REPORTS/REQUESTS

a. McNair Road Speed Limit Change (Proposed Ordinance #2024-04)