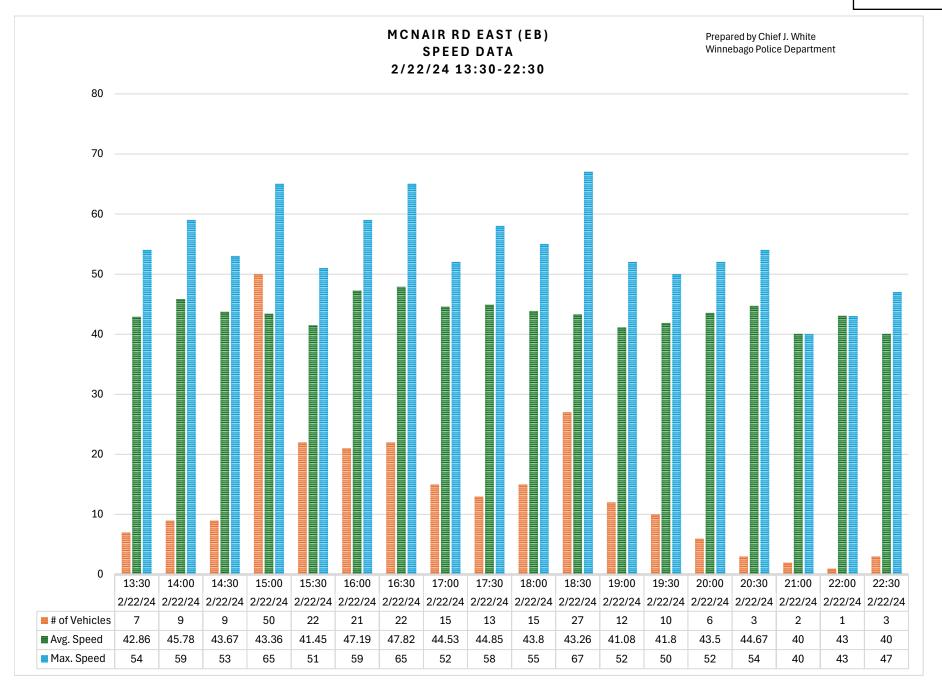

#### 16. POLICE COMMITTEE/REPORTS/REQUESTS

a. McNair Road Speed Limit Change (Proposed Ordinance #2024-04)