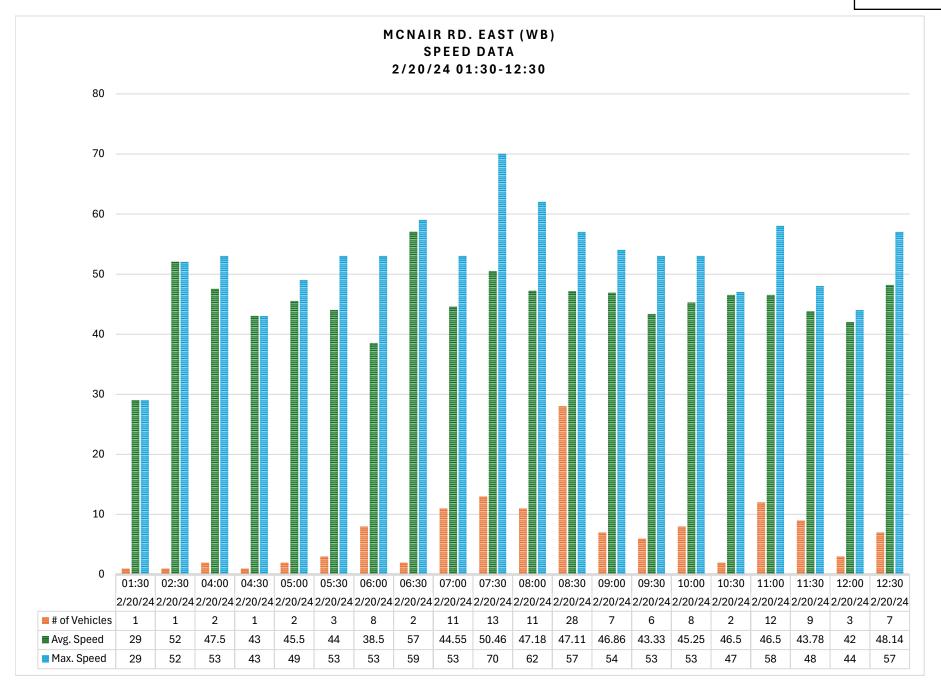

#### 16. POLICE COMMITTEE/REPORTS/REQUESTS

a. McNair Road Speed Limit Change (Proposed Ordinance #2024-04)