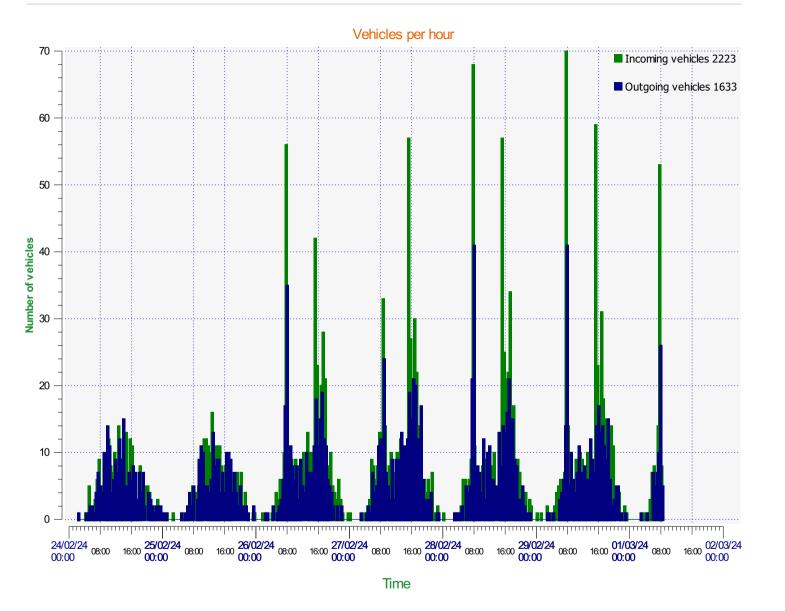

calculation in tracking devices. Flags would also be placed on the new speed limit signs to attract further attention to the change in speed requirements.

# **Average Totals**

| Dates                   | Total # of Vehicle | Average Speed | Average Maximum |  |
|-------------------------|--------------------|---------------|-----------------|--|
|                         | Detections         |               | Speed           |  |
| 02/17/2024 - 02/23/2024 | 3,952              | 43.49 m.p.h.  | 50.87 m.p.h.    |  |
| 02/24/2024 - 02/29/2024 | 3,693              | 43.17 m.p.h.  | 66.73 m.p.h.    |  |

Respectfully Submitted,

Jeff/White, Chief of Police

Section 16. Item #a.

# ÉlanCité

DÉTECTER • INFORMER • SÉCURISER

Start date:

Saturday, February 24, 2024 2:00 AM

94

01/03/2024















**V30:** 40.00Mph **V50:** 42.00Mph **V85:** 49.00Mph



Speed percentile(outgoing)

**V30:** 41.00Mph **V50:** 44.00Mph **V85:** 50.00Mph

| Date             | Number of measurements | Number of vehicles | Average speed | Maximum speed | Direction |
|------------------|------------------------|--------------------|---------------|---------------|-----------|
| 01/03/2024 08:00 | 8                      | 8                  | 45.50         | 57.00         | Incoming  |
| 01/03/2024 08:00 | 5                      | 5                  | 49.40         | 57.00         | Outgoing  |
| 01/03/2024 07:30 | 53                     | 53                 | 48.19         | 62.00         | Incoming  |
| 01/03/2024 07:30 | 26                     | 26                 | 48.35         | 63.00