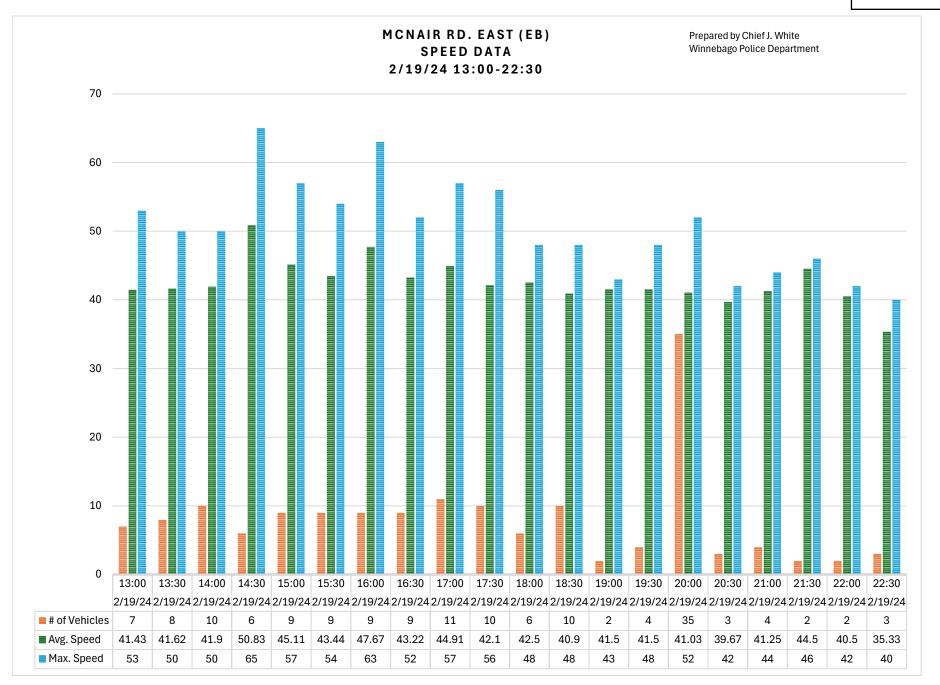

#### 16. POLICE COMMITTEE/REPORTS/REQUESTS

a. McNair Road Speed Limit Change (Proposed Ordinance #2024-04)

#### **PUBLIC COMMENT**

No one requested the opportunity to address the Board.

There were no questions from Trustees or Staff.

- a. PUBLIC WORKS
  - A motion was made by MR. MCKINNON, seconded by MR. ACKERMAN to approve 2024-07R A RESOLUTION APPROVING SIDEWALK MAINTENANCE SPENDING. Motion carried on the roll call vote of those present.
  - ii. A motion was made by MR. MCKINNON, seconded by MRS. O'ROURKE to approve the 2024-08R A RESOLUTION APPROVING ENGINEERING FUNDS ALLOCATION FOR GIS ASSET DATA MAPPING GRANT EFFORT. Motion carried on the roll call vote of those present. Public Works Director Insko stated that the participation with Winnebago County for the completion of the GIS asset data mapping is a 20% local match of the applicable project cost. Winnebago County will prepare a resolution for those participating once they are notified of the grant award.
- b. COMMUNITY & ECONOMIC DEVELOPMENT COMMITTEE/PLANNING & ZONING/4<sup>TH</sup> OF JULY
  - i. The Electrical Inspector Agreement is currently on hold and will be discussed at the May 13, 2024, Board meeting.
- c. POLICE COMMITTEE
  - i. MRS. O'ROURKE made the motion to approve Ordinance 2024-04 ORDINANCE FOR DECREASING SPEED LIMIT ON MCNAIR ROAD BETWEEN WESTFIELD AND FALCONER ROADS WITHIN CORPORATE LIMITS OF VILLAGE OF WINNEBAGO, ILLINOIS. MR. MCKINNON stated that those in Willingham Subdivision should have the opportunity to give input and feedback. Attorney Gaziano stated it is not required to have a Public Hearing; therefore, it would not need to be published. The Village can hold a Public Hearing if they choose and use social media and other means to notify the community. Chief White explained the traffic study which determines the need for a reduced speed, in the case of the Village an investigation was completed to recommend the change. MR. MCKINNON made the motion, seconded by MR. ACKERMAN to layover the ordinance to the May 13, 2024, Board meeting to give opportunity for the public to respond.
- d. FINANCE COMMITTEE
  - i. A motion was made by MR. ACKERMAN to adopt the 2024-09R RESOLUTION FOR ADOPTION OF VEHICLE REPLACEMENT GUIDELINE EVALUATION FORM, seconded by MRS. O'ROURKE. Motion carried on a voice vote of those present.
- d. ADMINISTRATION TEAM/CLERK
  - i. President Eubank reminded those who are required to submit a Statement of Economic Interest that the deadline to submit them is May 1, 2024.
  - ii. Village Administrator Dienberg explained the overall plan to review the Employee Handbook and then presented the proposals provided in the packet regarding employee compensation and when raises will be applied. MR. MCKINNON suggested that more input is needed with more of the trustees present. Village Administrator Dienberg will gather input from the

President Eubank received a response from IEPA grant approving the project plan and the village is on the path to move forward.

Chief White requested that the UTV ordinance clarify the exclusion of golf carts. The current ordinance does not specify by definition or description the exclusion of golf carts. The intention was that golf carts would not be permitted. The Police Committee will address this matter.