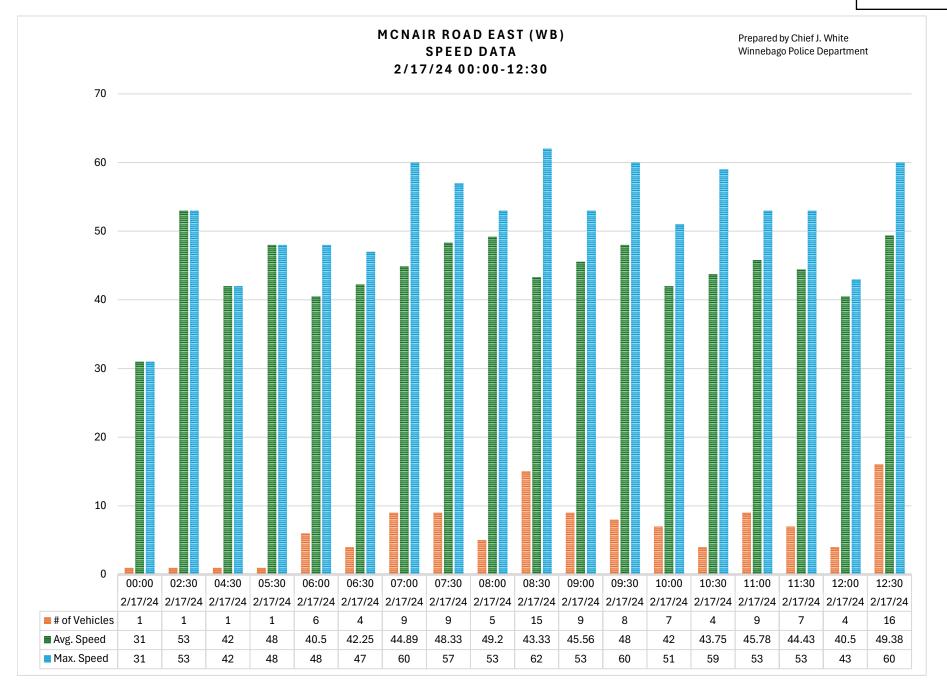

#### 16. POLICE COMMITTEE/REPORTS/REQUESTS

a. McNair Road Speed Limit Change (Proposed Ordinance #2024-04)

#### **PUBLIC COMMENT**

No one requested the opportunity to address the Board.

There were no questions from Trustees or Staff.

- a. PUBLIC WORKS
  - A motion was made by MR. MCKINNON, seconded by MR. ACKERMAN to approve 2024-07R A RESOLUTION APPROVING SIDEWALK MAINTENANCE SPENDING. Motion carried on the roll call vote of those present.
  - ii. A motion was made by MR. MCKINNON, seconded by MRS. O'ROURKE to approve the 2024-08R A RESOLUTION APPROVING ENGINEERING FUNDS ALLOCATION FOR GIS ASSET DATA MAPPING GRANT EFFORT. Motion carried on the roll call vote of those present. Public Works Director Insko stated that the participation with Winnebago County for the completion of the GIS asset data mapping is a 20% local match of the applicable project cost. Winnebago County will prepare a resolution for those participating once they are notified of the grant award.
- b. COMMUNITY & ECONOMIC DEVELOPMENT COMMITTEE/PLANNING & ZONING/4<sup>TH</sup> OF JULY
  - i. The Electrical Inspector Agreement is currently on hold and will be discussed at the May 13, 2024, Board meeting.
- c. POLICE COMMITTEE
  - i. MRS. O'ROURKE made the motion to approve Ordinance 2024-04 ORDINANCE FOR DECREASING SPEED LIMIT ON MCNAIR ROAD BETWEEN WESTFIELD AND FALCONER ROADS WITHIN CORPORATE LIMITS OF VILLAGE OF WINNEBAGO, ILLINOIS. MR. MCKINNON stated that those in Willingham Subdivision should have the opportunity to give input and feedback. Attorney Gaziano stated it is not required to have a Public Hearing; therefore, it would not need to be published. The Village can hold a Public Hearing if they choose and use social media and other means to notify the community. Chief White explained the traffic study which determines the need for a reduced speed, in the case of the Village an investigation was completed to recommend the change. MR. MCKINNON made the motion, seconded by MR. ACKERMAN to layover the ordinance to the May 13, 2024, Board meeting to give opportunity for the public to respond.
- d. FINANCE COMMITTEE
  - i. A motion was made by MR. ACKERMAN to adopt the 2024-09R RESOLUTION FOR ADOPTION OF VEHICLE REPLACEMENT GUIDELINE EVALUATION FORM, seconded by MRS. O'ROURKE. Motion carried on a voice vote of those present.
- d. ADMINISTRATION TEAM/CLERK
  - i. President Eubank reminded those who are required to submit a Statement of Economic Interest that the deadline to submit them is May 1, 2024.
  - ii. Village Administrator Dienberg explained the overall plan to review the Employee Handbook and then presented the proposals provided in the packet regarding employee compensation and when raises will be applied. MR. MCKINNON suggested that more input is needed with more of the trustees present. Village Administrator Dienberg will gather input from the

President Eubank received a response from IEPA grant approving the project plan and the village is on the path to move forward.

Chief White requested that the UTV ordinance clarify the exclusion of golf carts. The current ordinance does not specify by definition or description the exclusion of golf carts. The intention was that golf carts would not be permitted. The Police Committee will address this matter.