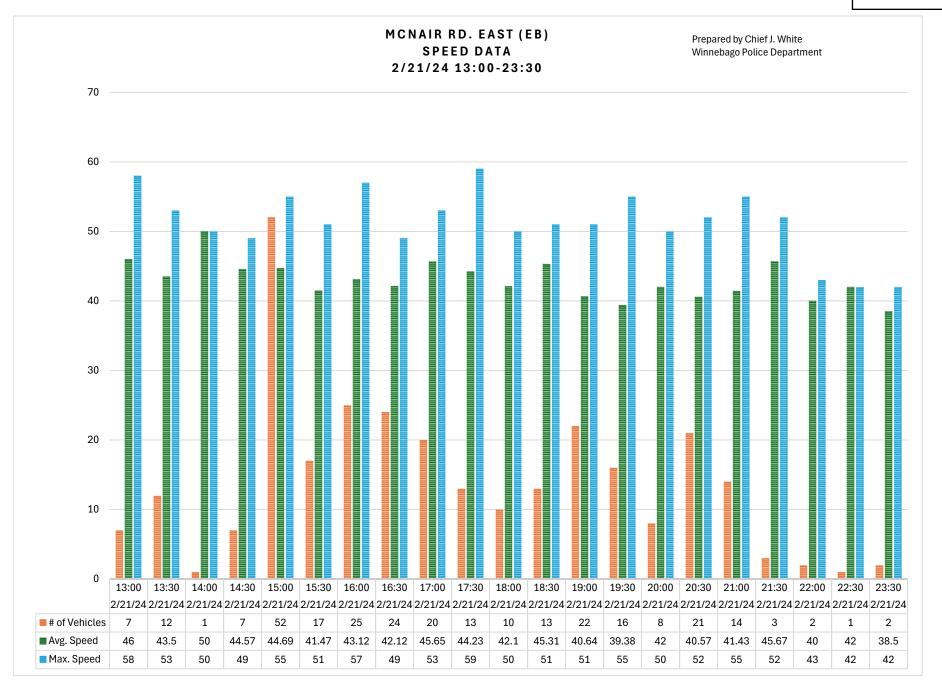

#### 16. POLICE COMMITTEE/REPORTS/REQUESTS

a. McNair Road Speed Limit Change (Proposed Ordinance #2024-04)