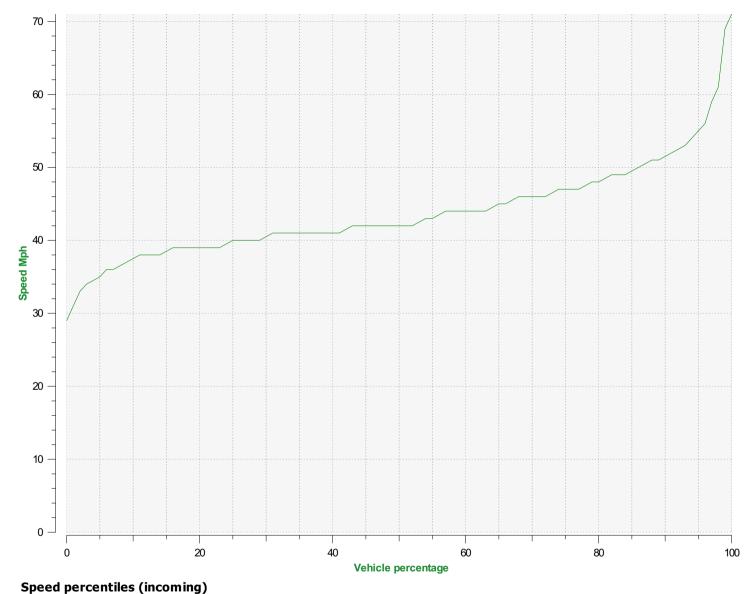

#### 16. POLICE COMMITTEE/REPORTS/REQUESTS

a. McNair Road Speed Limit Change (Proposed Ordinance #2024-04)