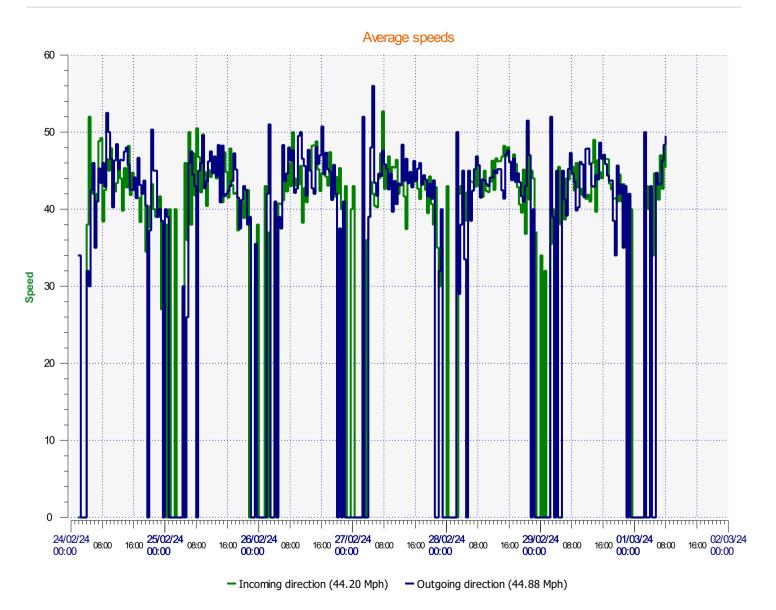

ror calculation in tracking devices. Flags would also be placed on the new speed limit signs to attract further attention to the change in speed requirements.

# **Average Totals**

| Dates                   | Total # of Vehicle | Average Speed | Average Maximum |  |
|-------------------------|--------------------|---------------|-----------------|--|
|                         | Detections         |               | Speed           |  |
| 02/17/2024 - 02/23/2024 | 3,952              | 43.49 m.p.h.  | 50.87 m.p.h.    |  |
| 02/24/2024 - 02/29/2024 | 3,693              | 43.17 m.p.h.  | 66.73 m.p.h.    |  |

Respectfully Submitted,

Jeff/White, Chief of Police

Section 16. Item #a.

# ÉlanCité

DÉTECTER • INFORMER • SÉCURISER

Start date:

Saturday, February 24, 2024 2:00 AM

94

01/03/2024















**V30:** 40.00Mph **V50:** 42.00Mph **V85:** 49.00Mph



Speed percentile(outgoing)

**V30:** 41.00Mph **V50:** 44.00Mph **V85:** 50.00Mph

| Date             | Number of measurements | Number of vehicles | Average speed | Maximum speed | Direction |
|------------------|------------------------|--------------------|---------------|---------------|-----------|
| 01/03/2024 08:00 | 8                      | 8                  | 45.50         | 57.00         | Incoming  |
| 01/03/2024 08:00 | 5                      | 5                  | 49.40         | 57.00         | Outgoing  |
| 01/03/2024 07:30 | 53                     | 53                 | 48.19         | 62.00         | Incoming  |
| 01/03/2024 07:30 | 26                     | 26                 | 48.35         | 63.00