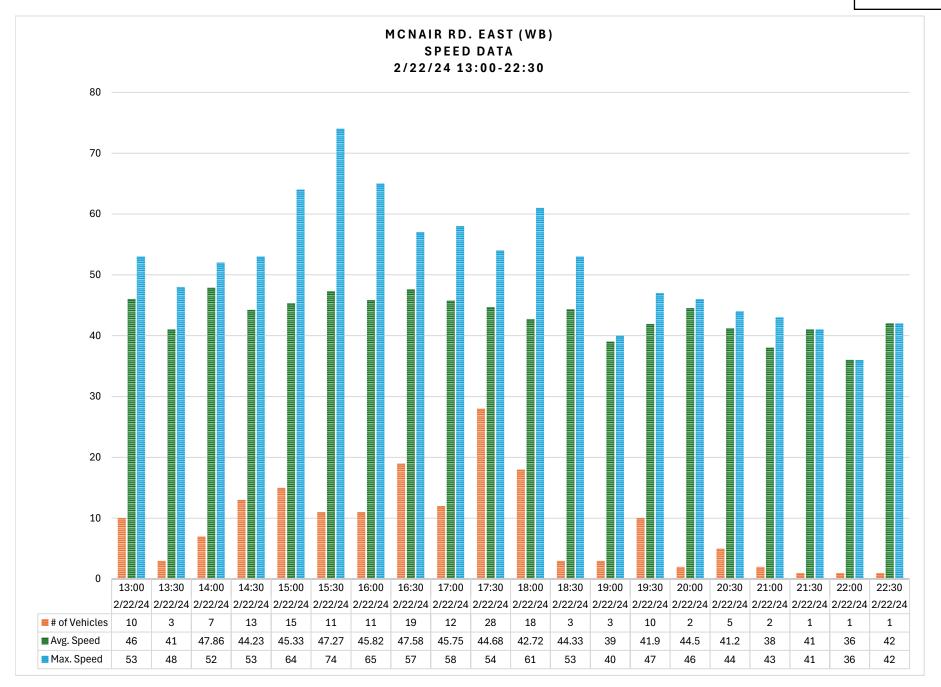

#### 16. POLICE COMMITTEE/REPORTS/REQUESTS

a. McNair Road Speed Limit Change (Proposed Ordinance #2024-04)