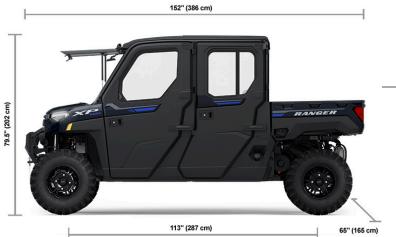

#### 14. PUBLIC WORKS COMMITTEE/REPORTS/REQUESTS

- a. Purchase of a 2024 Polaris Ranger XP 1000 NS UTV from Monroe Powersports to be used by Public Works and the Police Department
- b. Recommendation to Accept 2024 MFT Project Bids
- c. Easement for Water Main Looping