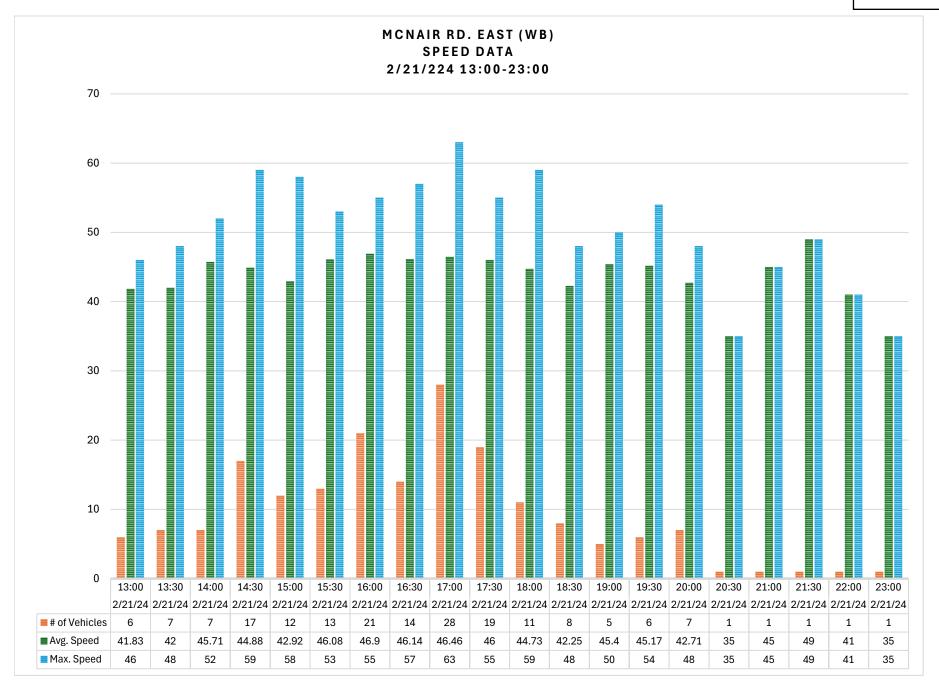

#### 16. POLICE COMMITTEE/REPORTS/REQUESTS

a. McNair Road Speed Limit Change (Proposed Ordinance #2024-04)