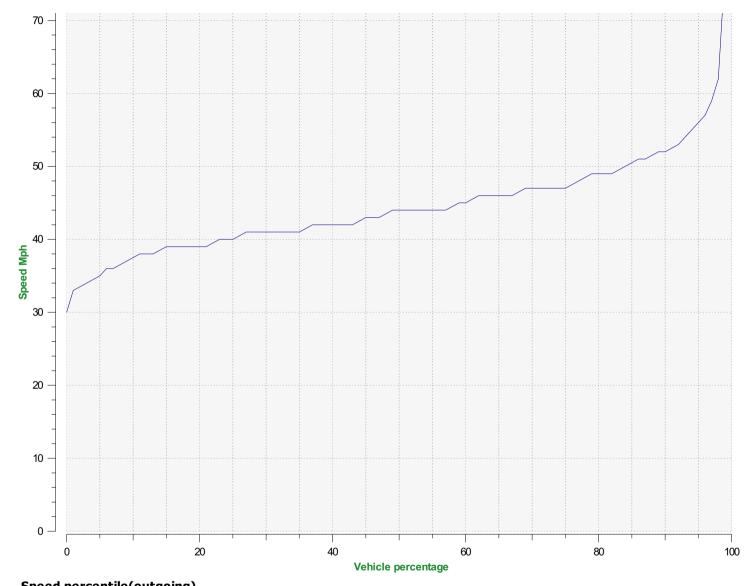

#### 16. POLICE COMMITTEE/REPORTS/REQUESTS

a. McNair Road Speed Limit Change (Proposed Ordinance #2024-04)