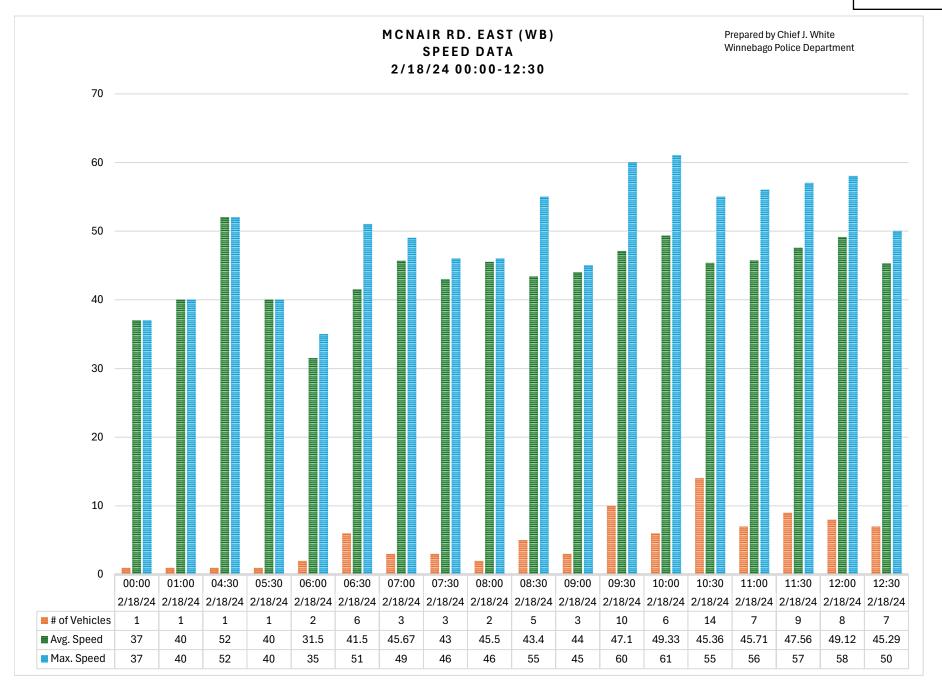

#### 16. POLICE COMMITTEE/REPORTS/REQUESTS

a. McNair Road Speed Limit Change (Proposed Ordinance #2024-04)

#### **PUBLIC COMMENT**

No one requested the opportunity to address the Board.

There were no questions from Trustees or Staff.

- a. PUBLIC WORKS
  - A motion was made by MR. MCKINNON, seconded by MR. ACKERMAN to approve 2024-07R A RESOLUTION APPROVING SIDEWALK MAINTENANCE SPENDING. Motion carried on the roll call vote of those present.
  - ii. A motion was made by MR. MCKINNON, seconded by MRS. O'ROURKE to approve the 2024-08R A RESOLUTION APPROVING ENGINEERING FUNDS ALLOCATION FOR GIS ASSET DATA MAPPING GRANT EFFORT. Motion carried on the roll call vote of those present. Public Works Director Insko stated that the participation with Winnebago County for the completion of the GIS asset data mapping is a 20% local match of the applicable project cost. Winnebago County will prepare a resolution for those participating once they are notified of the grant award.
- b. COMMUNITY & ECONOMIC DEVELOPMENT COMMITTEE/PLANNING & ZONING/4<sup>TH</sup> OF JULY
  - i. The Electrical Inspector Agreement is currently on hold and will be discussed at the May 13, 2024, Board meeting.
- c. POLICE COMMITTEE
  - i. MRS. O'ROURKE made the motion to approve Ordinance 2024-04 ORDINANCE FOR DECREASING SPEED LIMIT ON MCNAIR ROAD BETWEEN WESTFIELD AND FALCONER ROADS WITHIN CORPORATE LIMITS OF VILLAGE OF WINNEBAGO, ILLINOIS. MR. MCKINNON stated that those in Willingham Subdivision should have the opportunity to give input and feedback. Attorney Gaziano stated it is not required to have a Public Hearing; therefore, it would not need to be published. The Village can hold a Public Hearing if they choose and use social media and other means to notify the community. Chief White explained the traffic study which determines the need for a reduced speed, in the case of the Village an investigation was completed to recommend the change. MR. MCKINNON made the motion, seconded by MR. ACKERMAN to layover the ordinance to the May 13, 2024, Board meeting to give opportunity for the public to respond.
- d. FINANCE COMMITTEE
  - i. A motion was made by MR. ACKERMAN to adopt the 2024-09R RESOLUTION FOR ADOPTION OF VEHICLE REPLACEMENT GUIDELINE EVALUATION FORM, seconded by MRS. O'ROURKE. Motion carried on a voice vote of those present.
- d. ADMINISTRATION TEAM/CLERK
  - i. President Eubank reminded those who are required to submit a Statement of Economic Interest that the deadline to submit them is May 1, 2024.
  - ii. Village Administrator Dienberg explained the overall plan to review the Employee Handbook and then presented the proposals provided in the packet regarding employee compensation and when raises will be applied. MR. MCKINNON suggested that more input is needed with more of the trustees present. Village Administrator Dienberg will gather input from the

President Eubank received a response from IEPA grant approving the project plan and the village is on the path to move forward.

Chief White requested that the UTV ordinance clarify the exclusion of golf carts. The current ordinance does not specify by definition or description the exclusion of golf carts. The intention was that golf carts would not be permitted. The Police Committee will address this matter.