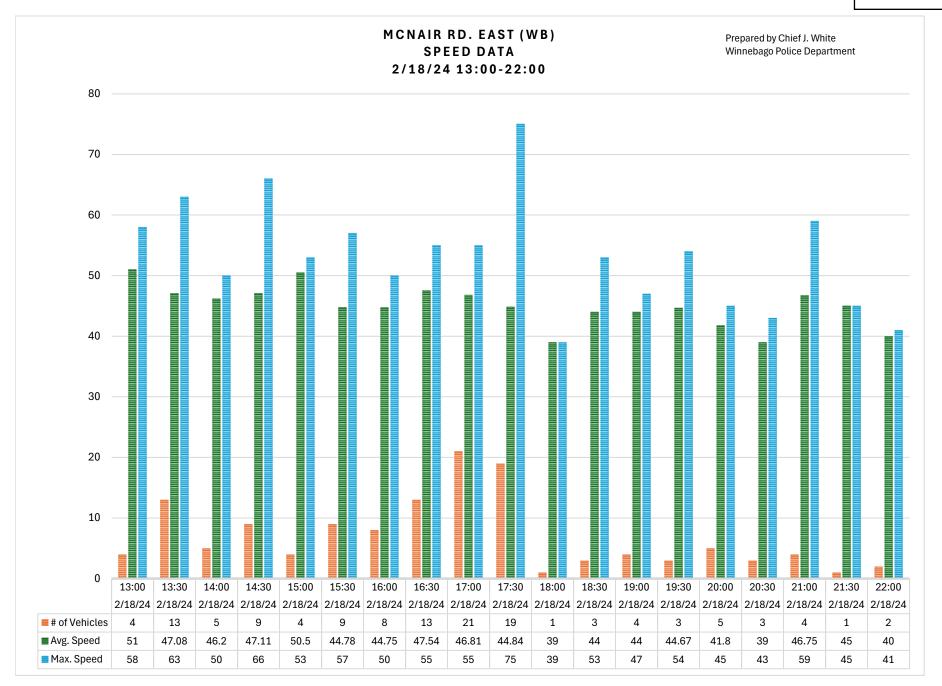

#### 16. POLICE COMMITTEE/REPORTS/REQUESTS

a. McNair Road Speed Limit Change (Proposed Ordinance #2024-04)

#### **PUBLIC COMMENT**

No one requested the opportunity to address the Board.

There were no questions from Trustees or Staff.

- a. PUBLIC WORKS
  - A motion was made by MR. MCKINNON, seconded by MR. ACKERMAN to approve 2024-07R A RESOLUTION APPROVING SIDEWALK MAINTENANCE SPENDING. Motion carried on the roll call vote of those present.
  - ii. A motion was made by MR. MCKINNON, seconded by MRS. O'ROURKE to approve the 2024-08R A RESOLUTION APPROVING ENGINEERING FUNDS ALLOCATION FOR GIS ASSET DATA MAPPING GRANT EFFORT. Motion carried on the roll call vote of those present. Public Works Director Insko stated that the participation with Winnebago County for the completion of the GIS asset data mapping is a 20% local match of the applicable project cost. Winnebago County will prepare a resolution for those participating once they are notified of the grant award.
- b. COMMUNITY & ECONOMIC DEVELOPMENT COMMITTEE/PLANNING & ZONING/4<sup>TH</sup> OF JULY
  - i. The Electrical Inspector Agreement is currently on hold and will be discussed at the May 13, 2024, Board meeting.
- c. POLICE COMMITTEE
  - i. MRS. O'ROURKE made the motion to approve Ordinance 2024-04 ORDINANCE FOR DECREASING SPEED LIMIT ON MCNAIR ROAD BETWEEN WESTFIELD AND FALCONER ROADS WITHIN CORPORATE LIMITS OF VILLAGE OF WINNEBAGO, ILLINOIS. MR. MCKINNON stated that those in Willingham Subdivision should have the opportunity to give input and feedback. Attorney Gaziano stated it is not required to have a Public Hearing; therefore, it would not need to be published. The Village can hold a Public Hearing if they choose and use social media and other means to notify the community. Chief White explained the traffic study which determines the need for a reduced speed, in the case of the Village an investigation was completed to recommend the change. MR. MCKINNON made the motion, seconded by MR. ACKERMAN to layover the ordinance to the May 13, 2024, Board meeting to give opportunity for the public to respond.
- d. FINANCE COMMITTEE
  - i. A motion was made by MR. ACKERMAN to adopt the 2024-09R RESOLUTION FOR ADOPTION OF VEHICLE REPLACEMENT GUIDELINE EVALUATION FORM, seconded by MRS. O'ROURKE. Motion carried on a voice vote of those present.
- d. ADMINISTRATION TEAM/CLERK
  - i. President Eubank reminded those who are required to submit a Statement of Economic Interest that the deadline to submit them is May 1, 2024.
  - ii. Village Administrator Dienberg explained the overall plan to review the Employee Handbook and then presented the proposals provided in the packet regarding employee compensation and when raises will be applied. MR. MCKINNON suggested that more input is needed with more of the trustees present. Village Administrator Dienberg will gather input from the

President Eubank received a response from IEPA grant approving the project plan and the village is on the path to move forward.

Chief White requested that the UTV ordinance clarify the exclusion of golf carts. The current ordinance does not specify by definition or description the exclusion of golf carts. The intention was that golf carts would not be permitted. The Police Committee will address this matter.