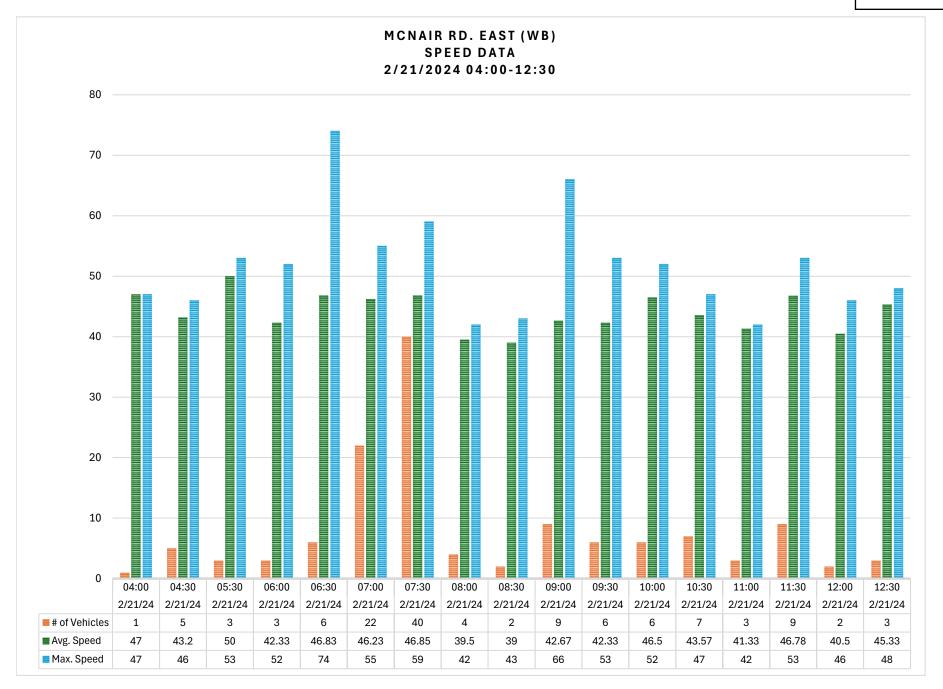

#### 16. POLICE COMMITTEE/REPORTS/REQUESTS

a. McNair Road Speed Limit Change (Proposed Ordinance #2024-04)