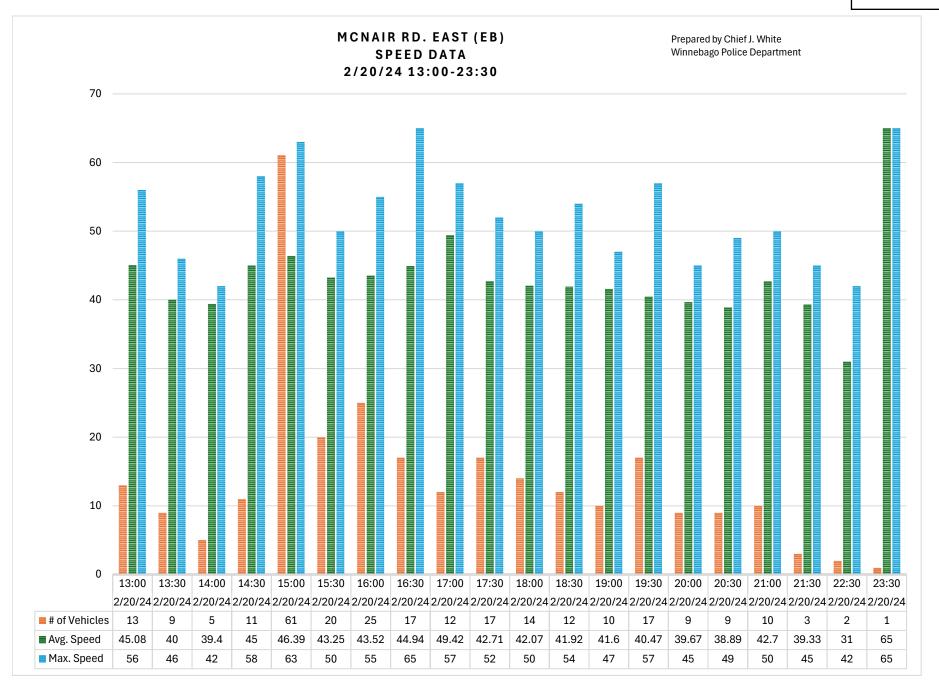

#### 16. POLICE COMMITTEE/REPORTS/REQUESTS

a. McNair Road Speed Limit Change (Proposed Ordinance #2024-04)

#### **PUBLIC COMMENT**

No one requested the opportunity to address the Board.

There were no questions from Trustees or Staff.

- a. PUBLIC WORKS
  - A motion was made by MR. MCKINNON, seconded by MR. ACKERMAN to approve 2024-07R A RESOLUTION APPROVING SIDEWALK MAINTENANCE SPENDING. Motion carried on the roll call vote of those present.
  - ii. A motion was made by MR. MCKINNON, seconded by MRS. O'ROURKE to approve the 2024-08R A RESOLUTION APPROVING ENGINEERING FUNDS ALLOCATION FOR GIS ASSET DATA MAPPING GRANT EFFORT. Motion carried on the roll call vote of those present. Public Works Director Insko stated that the participation with Winnebago County for the completion of the GIS asset data mapping is a 20% local match of the applicable project cost. Winnebago County will prepare a resolution for those participating once they are notified of the grant award.
- b. COMMUNITY & ECONOMIC DEVELOPMENT COMMITTEE/PLANNING & ZONING/4<sup>TH</sup> OF JULY
  - i. The Electrical Inspector Agreement is currently on hold and will be discussed at the May 13, 2024, Board meeting.
- c. POLICE COMMITTEE
  - i. MRS. O'ROURKE made the motion to approve Ordinance 2024-04 ORDINANCE FOR DECREASING SPEED LIMIT ON MCNAIR ROAD BETWEEN WESTFIELD AND FALCONER ROADS WITHIN CORPORATE LIMITS OF VILLAGE OF WINNEBAGO, ILLINOIS. MR. MCKINNON stated that those in Willingham Subdivision should have the opportunity to give input and feedback. Attorney Gaziano stated it is not required to have a Public Hearing; therefore, it would not need to be published. The Village can hold a Public Hearing if they choose and use social media and other means to notify the community. Chief White explained the traffic study which determines the need for a reduced speed, in the case of the Village an investigation was completed to recommend the change. MR. MCKINNON made the motion, seconded by MR. ACKERMAN to layover the ordinance to the May 13, 2024, Board meeting to give opportunity for the public to respond.
- d. FINANCE COMMITTEE
  - i. A motion was made by MR. ACKERMAN to adopt the 2024-09R RESOLUTION FOR ADOPTION OF VEHICLE REPLACEMENT GUIDELINE EVALUATION FORM, seconded by MRS. O'ROURKE. Motion carried on a voice vote of those present.
- d. ADMINISTRATION TEAM/CLERK
  - i. President Eubank reminded those who are required to submit a Statement of Economic Interest that the deadline to submit them is May 1, 2024.
  - ii. Village Administrator Dienberg explained the overall plan to review the Employee Handbook and then presented the proposals provided in the packet regarding employee compensation and when raises will be applied. MR. MCKINNON suggested that more input is needed with more of the trustees present. Village Administrator Dienberg will gather input from the

President Eubank received a response from IEPA grant approving the project plan and the village is on the path to move forward.

Chief White requested that the UTV ordinance clarify the exclusion of golf carts. The current ordinance does not specify by definition or description the exclusion of golf carts. The intention was that golf carts would not be permitted. The Police Committee will address this matter.