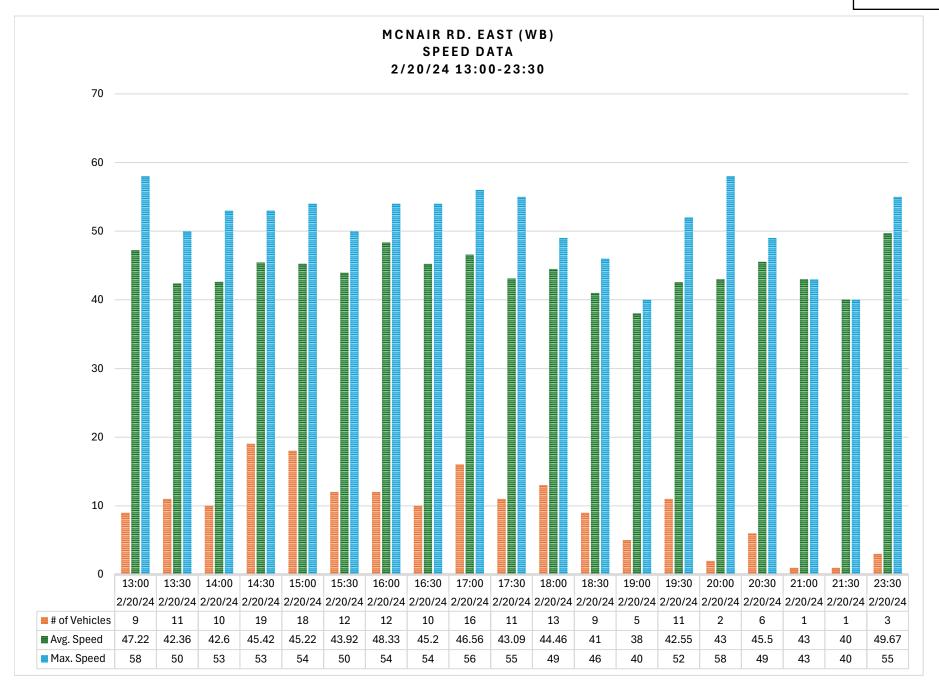

#### 16. POLICE COMMITTEE/REPORTS/REQUESTS

a. McNair Road Speed Limit Change (Proposed Ordinance #2024-04)