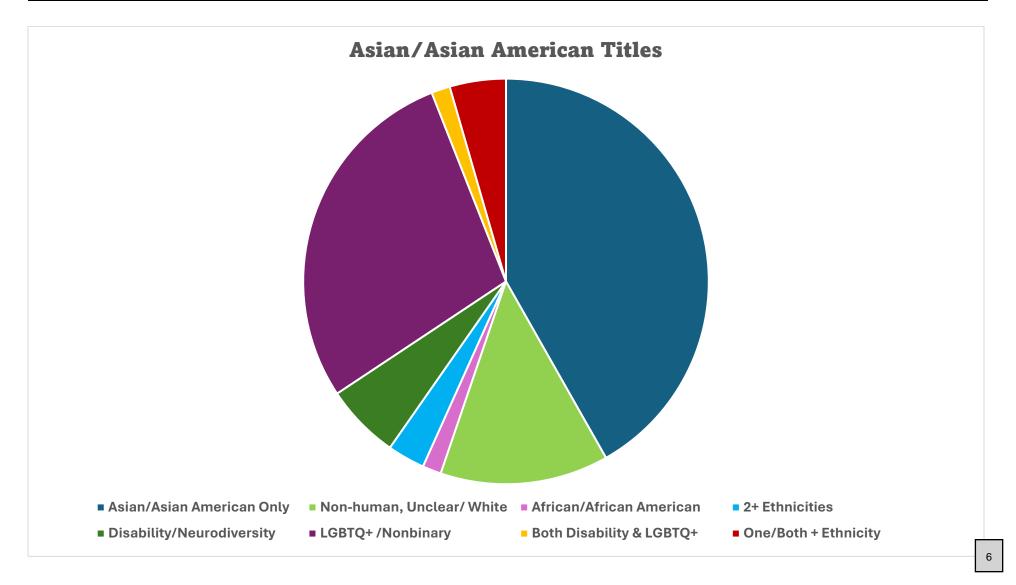

|                   | Asian/Asian American Titles    Asian/Asian | 1                   |    |                          |         |                    |   |       |  |
|-------------------|--------------------------------------------|---------------------|----|--------------------------|---------|--------------------|---|-------|--|
| Asian<br>American | human,<br>Unclear/                         | African/<br>African | 2+ | Disability/<br>Neurodive | LGBTQ+/ | Both<br>Disability | • | Total |  |
| 28                | 9                                          | 1                   | 2  | 4                        | 19      | 1                  | 3 | 64    |  |