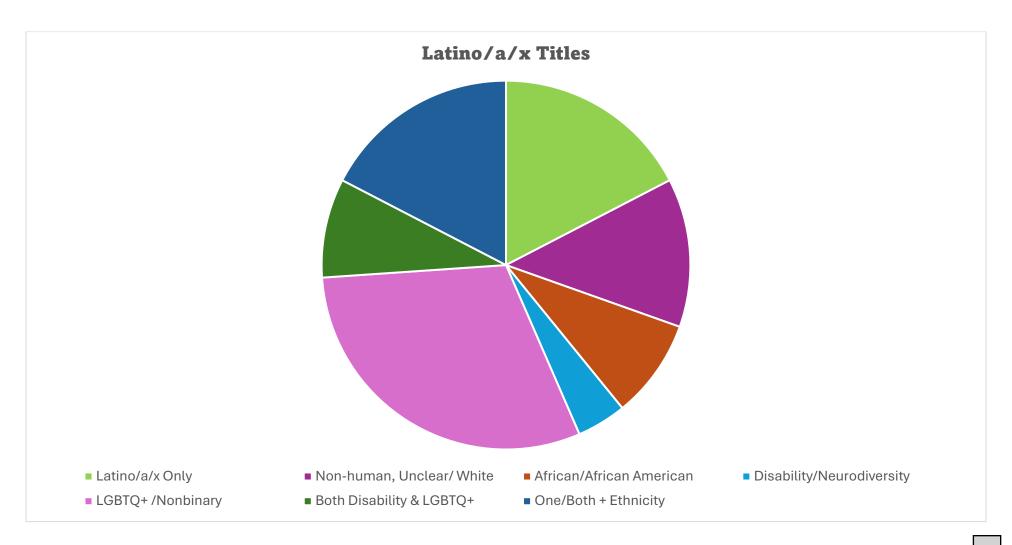

|                    | Latino/a/x Titles               |                                 |                               |                      |                                |                         |       |  |  |  |
|--------------------|---------------------------------|---------------------------------|-------------------------------|----------------------|--------------------------------|-------------------------|-------|--|--|--|
| Latino/a/x<br>Only | Non-human,<br>Unclear/<br>White | African/<br>African<br>American | Disability/<br>Neurodiversity | LGBTQ+/<br>Nonbinary | Both<br>Disability &<br>LGBTQ+ | One/Both +<br>Ethnicity | Total |  |  |  |
| 4                  | 3                               | 2                               | 1                             | 7                    | 2                              | 4                       | 23    |  |  |  |