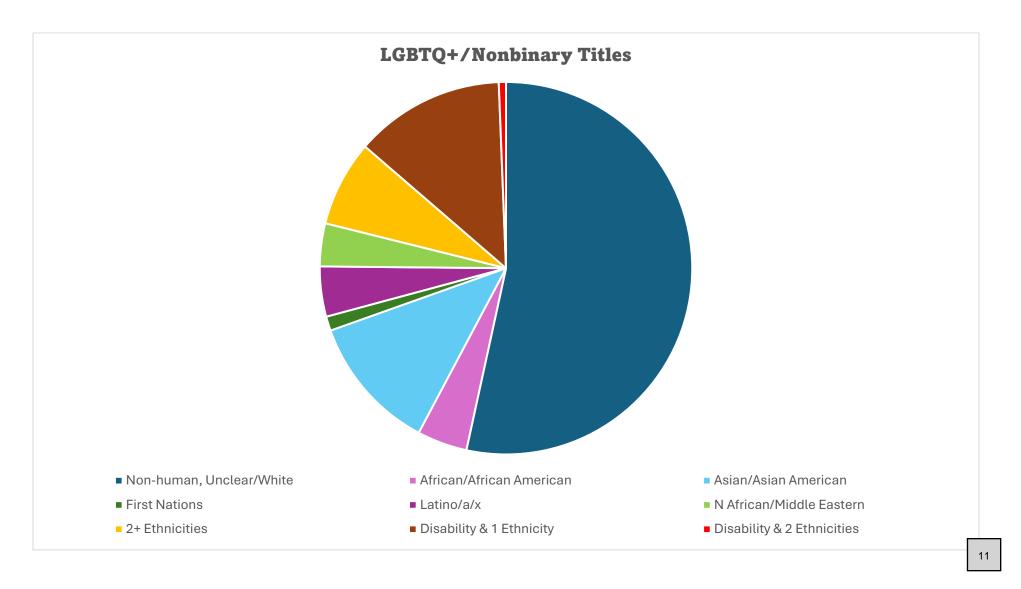

|                            |                            |                             | LGBT             | ΓQ+/Noι        | nbinary <sup>-</sup>            | Titles            |                                |                                  |       |
|----------------------------|----------------------------|-----------------------------|------------------|----------------|---------------------------------|-------------------|--------------------------------|----------------------------------|-------|
| Nor<br>hum<br>Uncle<br>Whi | African/ African  American | Asian/<br>Asian<br>American | First<br>Nations | Latino/<br>a/x | N African<br>/Middle<br>Eastern | 2+<br>Ethnicities | Disability<br>& 1<br>Ethnicity | Disability<br>& 2<br>Ethnicities | Total |
| 86                         | 7                          | 19                          | 2                | 7              | 6                               | 12                | 21                             | 1                                | 161   |