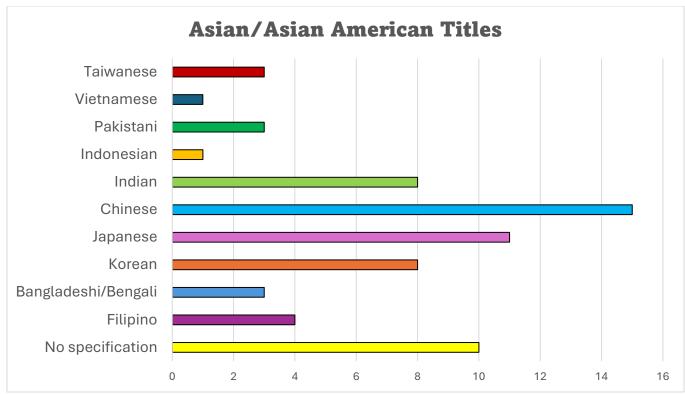

|                   | Asian/Asian American Titles    Asian/Asian | 1                   |    |                          |         |                    |   |       |  |
|-------------------|--------------------------------------------|---------------------|----|--------------------------|---------|--------------------|---|-------|--|
| Asian<br>American | human,<br>Unclear/                         | African/<br>African | 2+ | Disability/<br>Neurodive | LGBTQ+/ | Both<br>Disability | • | Total |  |
| 28                | 9                                          | 1                   | 2  | 4                        | 19      | 1                  | 3 | 64    |  |