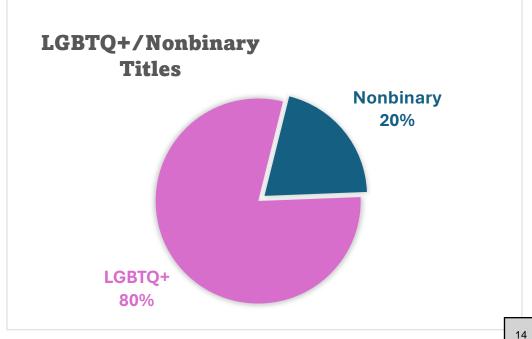

|                            |                            |                             | LGBT             | ΓQ+/Noι        | nbinary <sup>-</sup>            | Titles            |                                |                                  |       |
|----------------------------|----------------------------|-----------------------------|------------------|----------------|---------------------------------|-------------------|--------------------------------|----------------------------------|-------|
| Nor<br>hum<br>Uncle<br>Whi | African/ African  American | Asian/<br>Asian<br>American | First<br>Nations | Latino/<br>a/x | N African<br>/Middle<br>Eastern | 2+<br>Ethnicities | Disability<br>& 1<br>Ethnicity | Disability<br>& 2<br>Ethnicities | Total |
| 86                         | 7                          | 19                          | 2                | 7              | 6                               | 12                | 21                             | 1                                | 161   |