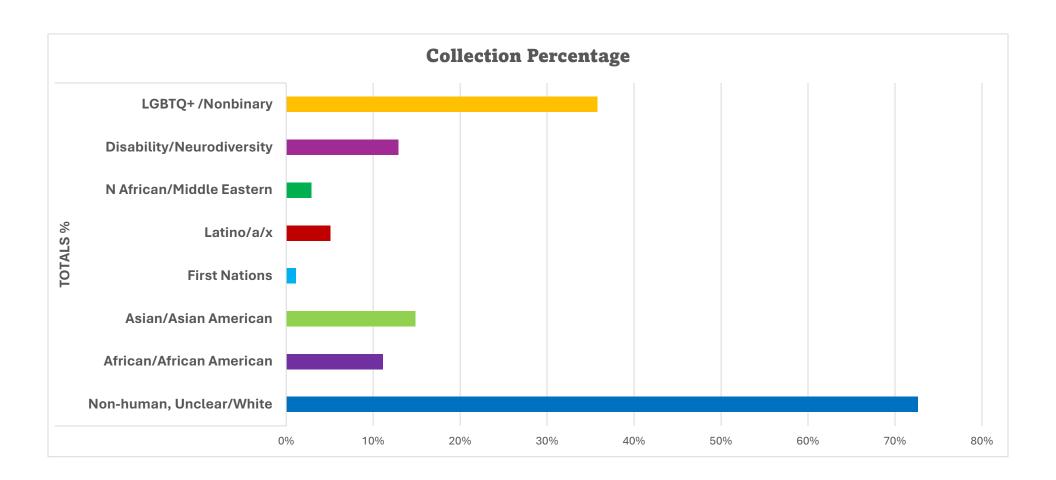

Habrá intérpretes disponibles para aquéllas personas que no hablan Inglés, previo acuerdo. Comuníquese al 503-570-1593.

|     | Non-human, Unclear/ White American Asian/Asian American First Nations White American Unclear American Asian/Asian American American American Unclear American American Unclear American American Unclear American Unclear American Unclear Unc |     |               |            |        |            |     |  |  |  |
|-----|--------------------------------------------------------------------------------------------------------------------------------------------------------------------------------------------------------------------------------------------------------------------------------------------------------------------------------------------------------------------------------------------------------------------------------------------------------------------------------------------------------------------------------------------------------------------------------------------------------------------------------------------------------------------------------------------------------------------------------------------------------------------------------------------------------------------------------------------------------------------------------------------------------------------------------------------------------------------------------------------------------------------------------------------------------------------------------------------------------------------------------------------------------------------------------------------------------------------------------------------------------------------------------------------------------------------------------------------------------------------------------------------------------------------------------------------------------------------------------------------------------------------------------------------------------------------------------------------------------------------------------------------------------------------------------------------------------------------------------------------------------------------------------------------------------------------------------------------------------------------------------------------------------------------------------------------------------------------------------------------------------------------------------------------------------------------------------------------------------------------------------|-----|---------------|------------|--------|------------|-----|--|--|--|
|     | Percentage of Total Collection                                                                                                                                                                                                                                                                                                                                                                                                                                                                                                                                                                                                                                                                                                                                                                                                                                                                                                                                                                                                                                                                                                                                                                                                                                                                                                                                                                                                                                                                                                                                                                                                                                                                                                                                                                                                                                                                                                                                                                                                                                                                                                 |     |               |            |        |            |     |  |  |  |
|     | African                                                                                                                                                                                                                                                                                                                                                                                                                                                                                                                                                                                                                                                                                                                                                                                                                                                                                                                                                                                                                                                                                                                                                                                                                                                                                                                                                                                                                                                                                                                                                                                                                                                                                                                                                                                                                                                                                                                                                                                                                                                                                                                        |     | First Nations | Latino/a/x | Middle | <b>→</b> * | - , |  |  |  |
| 73% | 11%                                                                                                                                                                                                                                                                                                                                                                                                                                                                                                                                                                                                                                                                                                                                                                                                                                                                                                                                                                                                                                                                                                                                                                                                                                                                                                                                                                                                                                                                                                                                                                                                                                                                                                                                                                                                                                                                                                                                                                                                                                                                                                                            | 15% | 1%            | 5%         | 3%     | 13%        | 36% |  |  |  |