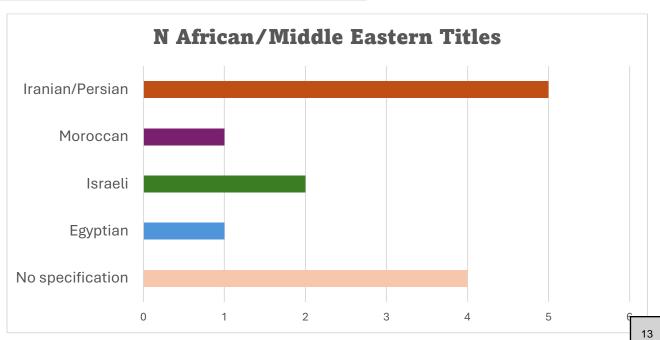

|                                  | N                           | African/Midd                  | le Eastern Titl      | es                      |       | I |
|----------------------------------|-----------------------------|-------------------------------|----------------------|-------------------------|-------|---|
| N African/Middle<br>Eastern Only | Non-human,<br>Unclear/White | Disability/<br>Neurodiversity | LGBTQ+/<br>Nonbinary | One/Both +<br>Ethnicity | Total |   |
| 3                                | 1                           | 1                             | 6                    | 2                       | 16    |   |