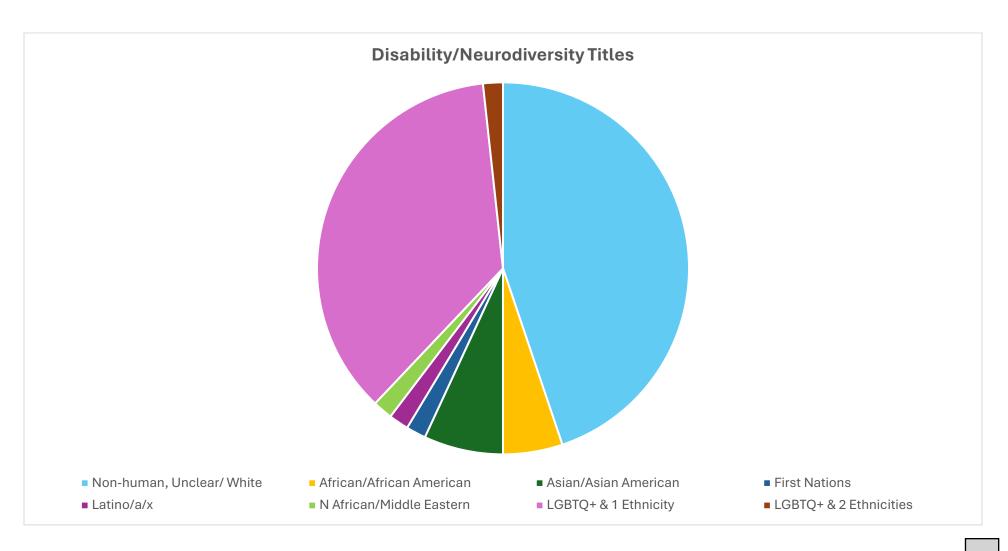

|                                     |                                 | D                           | isability/I      | Neurodive  | ersity Title                    | es                      |                              |       |
|-------------------------------------|---------------------------------|-----------------------------|------------------|------------|---------------------------------|-------------------------|------------------------------|-------|
| Non-<br>human,<br>Unclear/<br>White | African/<br>African<br>American | Asian/<br>Asian<br>American | First<br>Nations | Latino/a/x | N African/<br>Middle<br>Eastern | LGBTQ+ &<br>1 Ethnicity | LGBTQ+<br>& 2<br>Ethnicities | Total |
| 26                                  | 3                               | 4                           | 1                | 1          | 1                               | 21                      | 1                            | 58    |