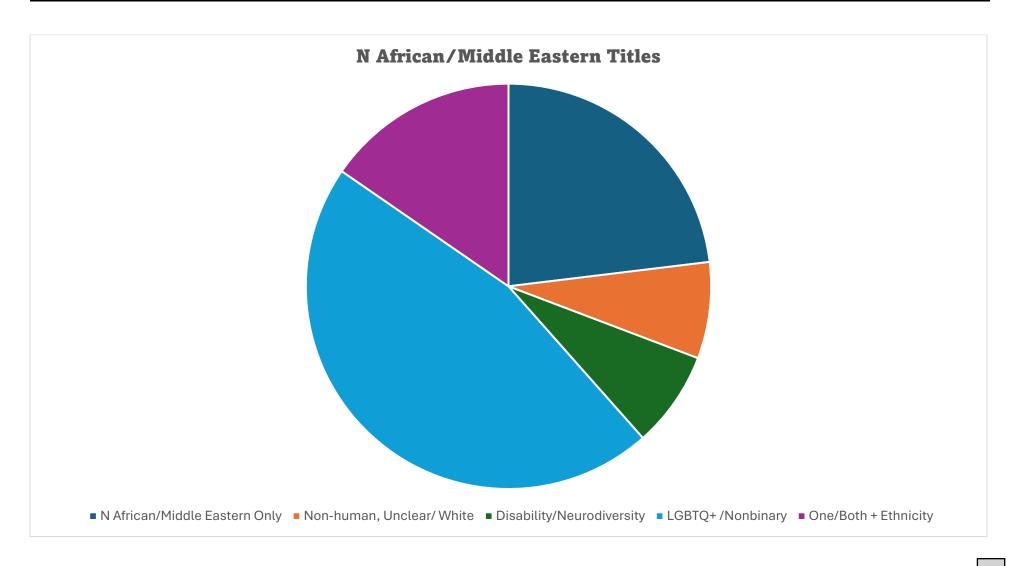

|                                  | N                           | African/Midd                  | le Eastern Titl      | es                      |       | I |
|----------------------------------|-----------------------------|-------------------------------|----------------------|-------------------------|-------|---|
| N African/Middle<br>Eastern Only | Non-human,<br>Unclear/White | Disability/<br>Neurodiversity | LGBTQ+/<br>Nonbinary | One/Both +<br>Ethnicity | Total |   |
| 3                                | 1                           | 1                             | 6                    | 2                       | 16    |   |