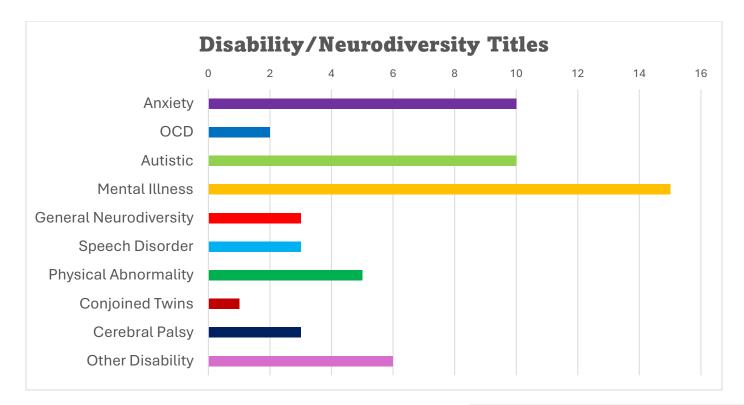

|                                     |                                 | D                           | isability/I      | Neurodive  | ersity Title                    | es                      |                              |       |
|-------------------------------------|---------------------------------|-----------------------------|------------------|------------|---------------------------------|-------------------------|------------------------------|-------|
| Non-<br>human,<br>Unclear/<br>White | African/<br>African<br>American | Asian/<br>Asian<br>American | First<br>Nations | Latino/a/x | N African/<br>Middle<br>Eastern | LGBTQ+ &<br>1 Ethnicity | LGBTQ+<br>& 2<br>Ethnicities | Total |
| 26                                  | 3                               | 4                           | 1                | 1          | 1                               | 21                      | 1                            | 58    |