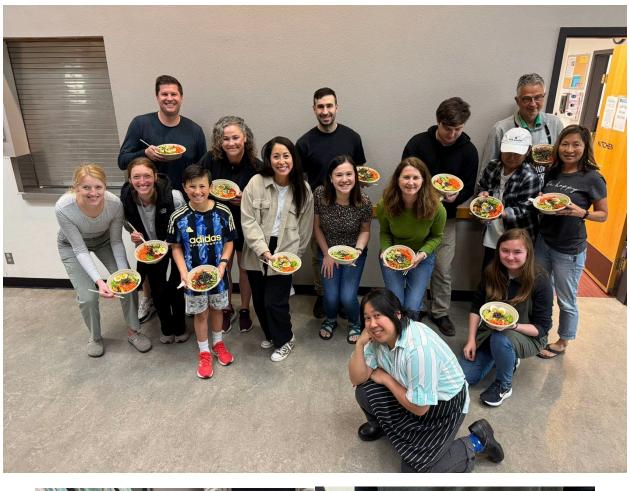

## BUDGET - Spent \$2,427 since last meeting [6:05 PM]

- 3. Shirts Qty. 65 = \$1,451.25
- 4. Japanese Snacks = \$156.89
- 5. <u>Stickers see options (Canva has these 3x3, Qty. 100 for \$64.32)</u>
- 6. <u>Cooking Classes- \$688.52</u>