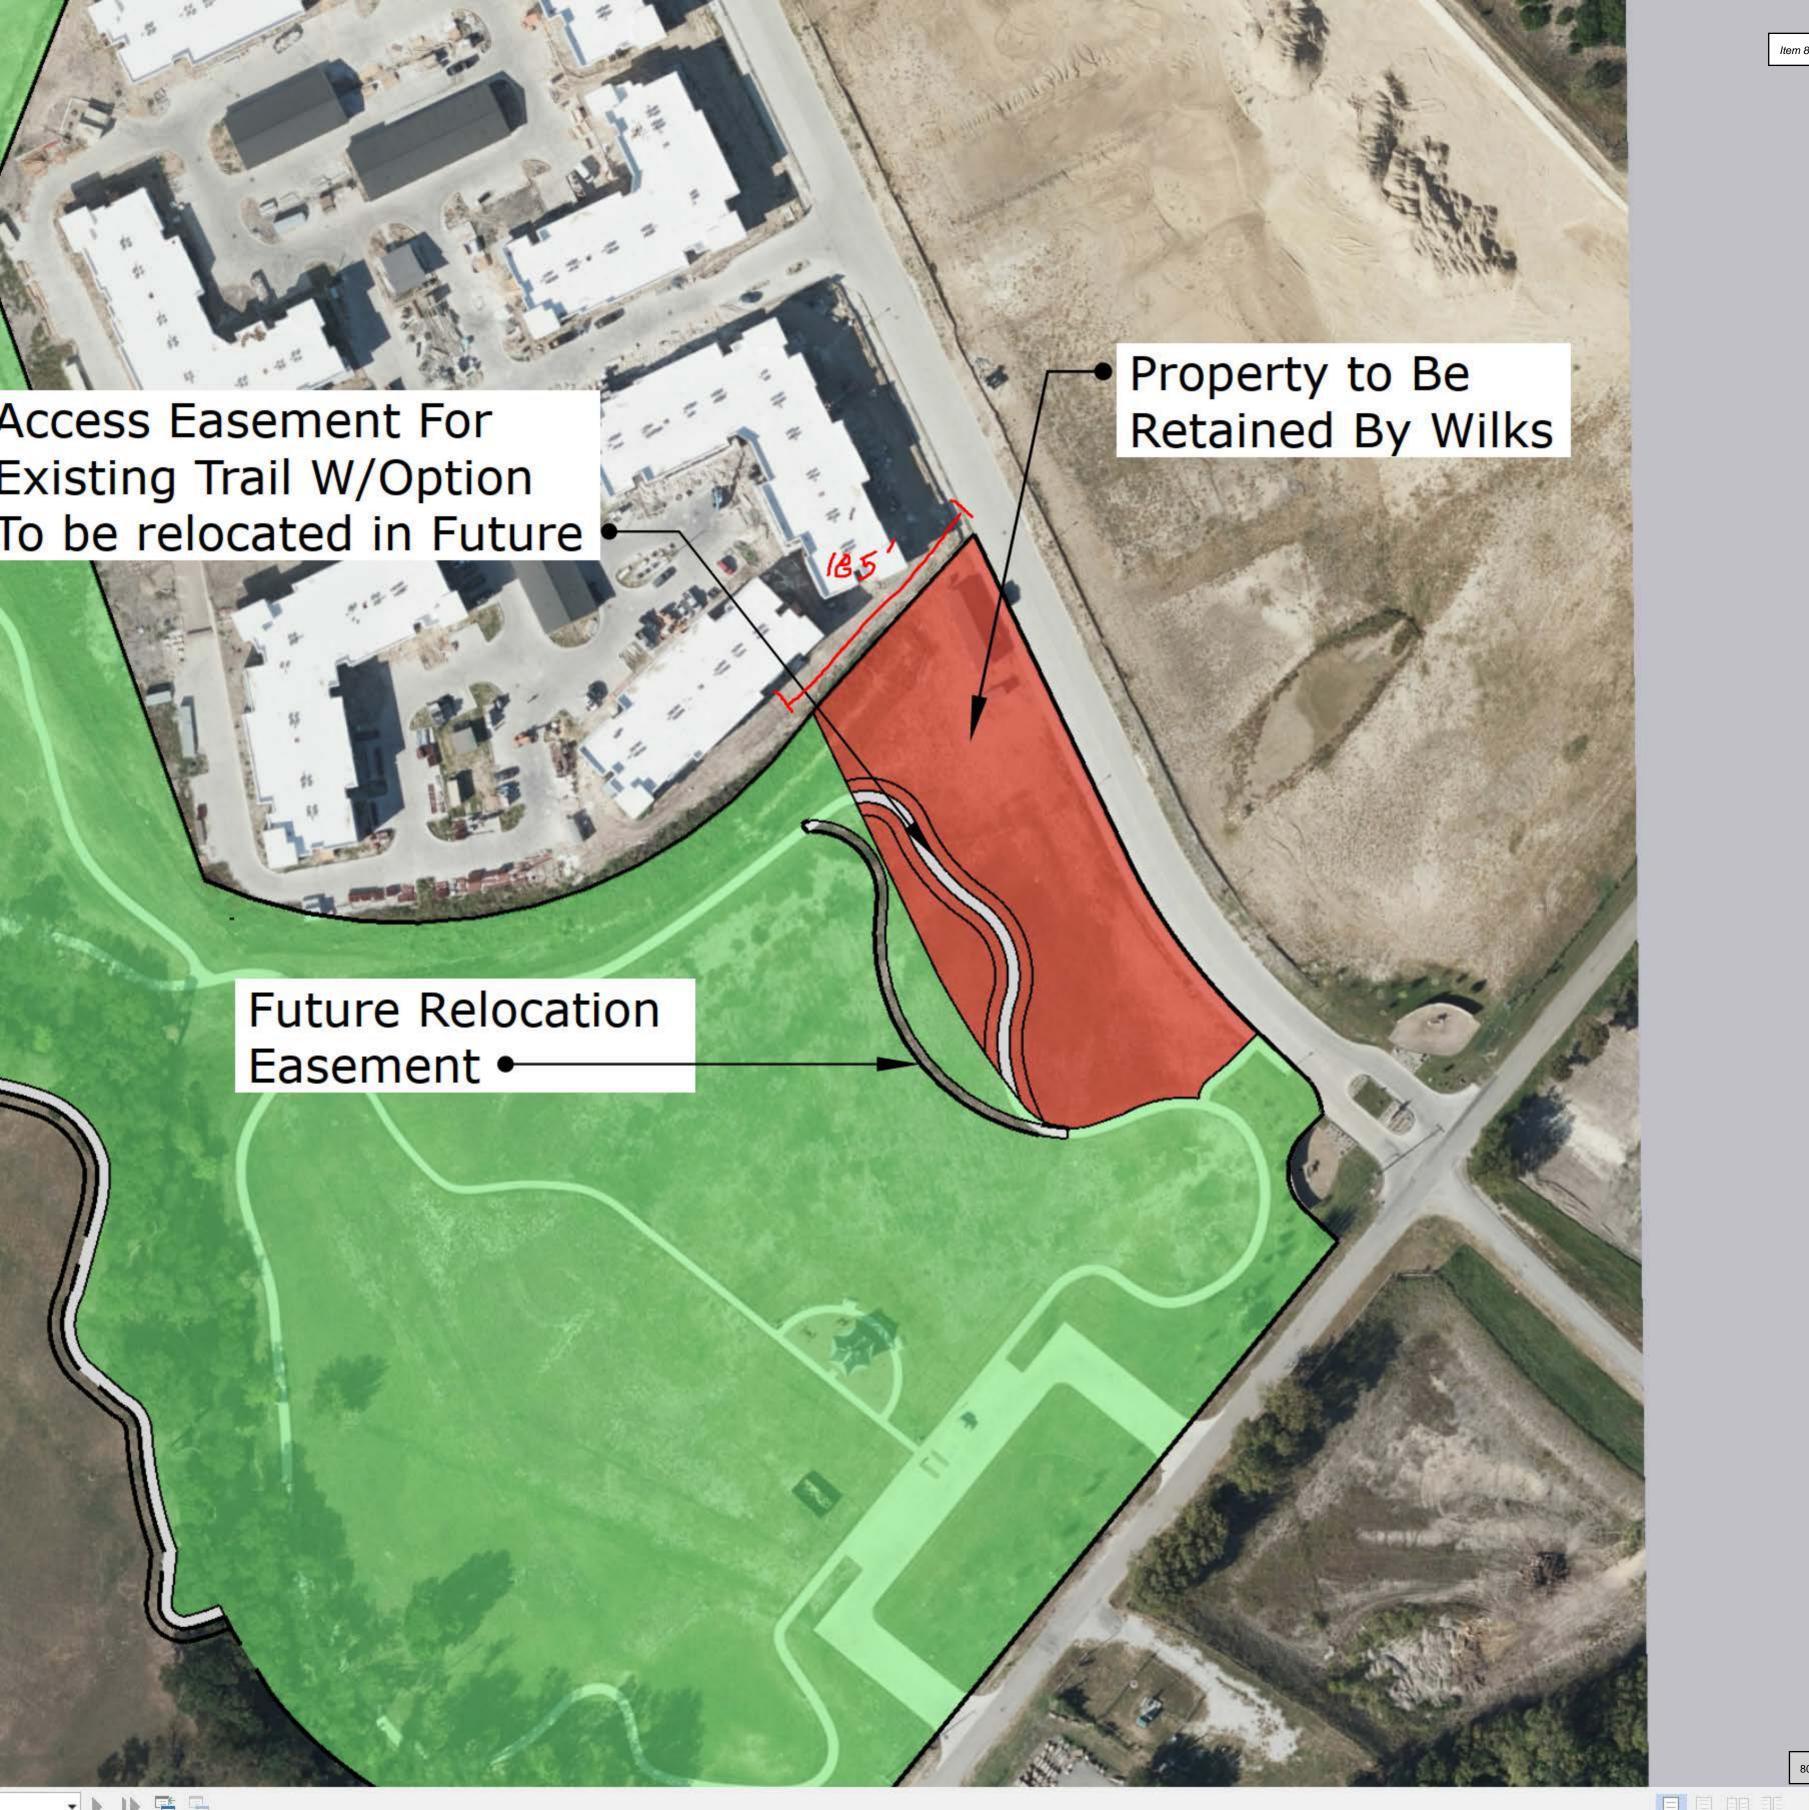

Land Title Surveys jointly established and adopted by ALTA and NSPS, and includes optional items 1, 2, 3, 4, 7(a), 8, 9, and 13 of Table A thereof. The field work was completed on 06/30/23.

Date of Plat or Map: 7/3/23



Darren K. Brown, RPLS 5252

Part of the subject land is located in a 100-year Flood Plain or in an identified "flood prone area," as defined pursuant to the Flood Disaster Protection Act of 1973, as amended, as reflected by Flood Insurance Rate Map Panel 48367C0425F, effective on 4/5/2019. The property is located in Zone "AE" (Base flood elevations determined) and Zone "X" (areas determined to be outside the 500-year floodplain).

SURVEY CITY OF ARKER C **NSPS** 

AL Issue Dates:

K

7/5/23

1" = 60' Scale: Drawn By: **ED** 

Checked By: **DKB** 

Sheet 2

JOB # 23-131



## CITY OF WILLOW PARK, TEXAS

#### ORDINANCE NO. 740-16

AN ORDINANCE OF THE CITY COUNCIL OF THE CITY OF WILLOW PARK, TEXAS, PROVIDING FOR A CHANGE IN ZONING TO PD PLANNED DEVELOPMENT ZONING DISTRICT CLASSIFICATION AND USE DESIGNATION FOR THAT CERTAIN 140.3 ACRES OF LAND LOCATED IN THE A. MCCARVER SURVEY, ABSTRACT NO. 910, THE W. FRANKLIN SURVEY, ABSTRACT NO. 468, THE I. HENDLEY SURVEY, ABSTRACT NO. 619, THE M. EDWARDS SURVEY, ABSTRACT NO. 1955, AND THE J. FROMAN SURVEY, ABSTRACT NO. 471, ALL IN PARKER COUNTY AND THE CITY OF WILLOW PARK, TEXAS; PROVIDING FOR A PENALTY; PROVIDING FOR A SEVERABILITY CLAUSE; AND PROVIDING FOR AN EFFECTIVE DATE.

WHEREAS, the City of Willow Park is a municipal corporation duly and legally formed in the State of Texas; and

WHEREAS, the City is a general law