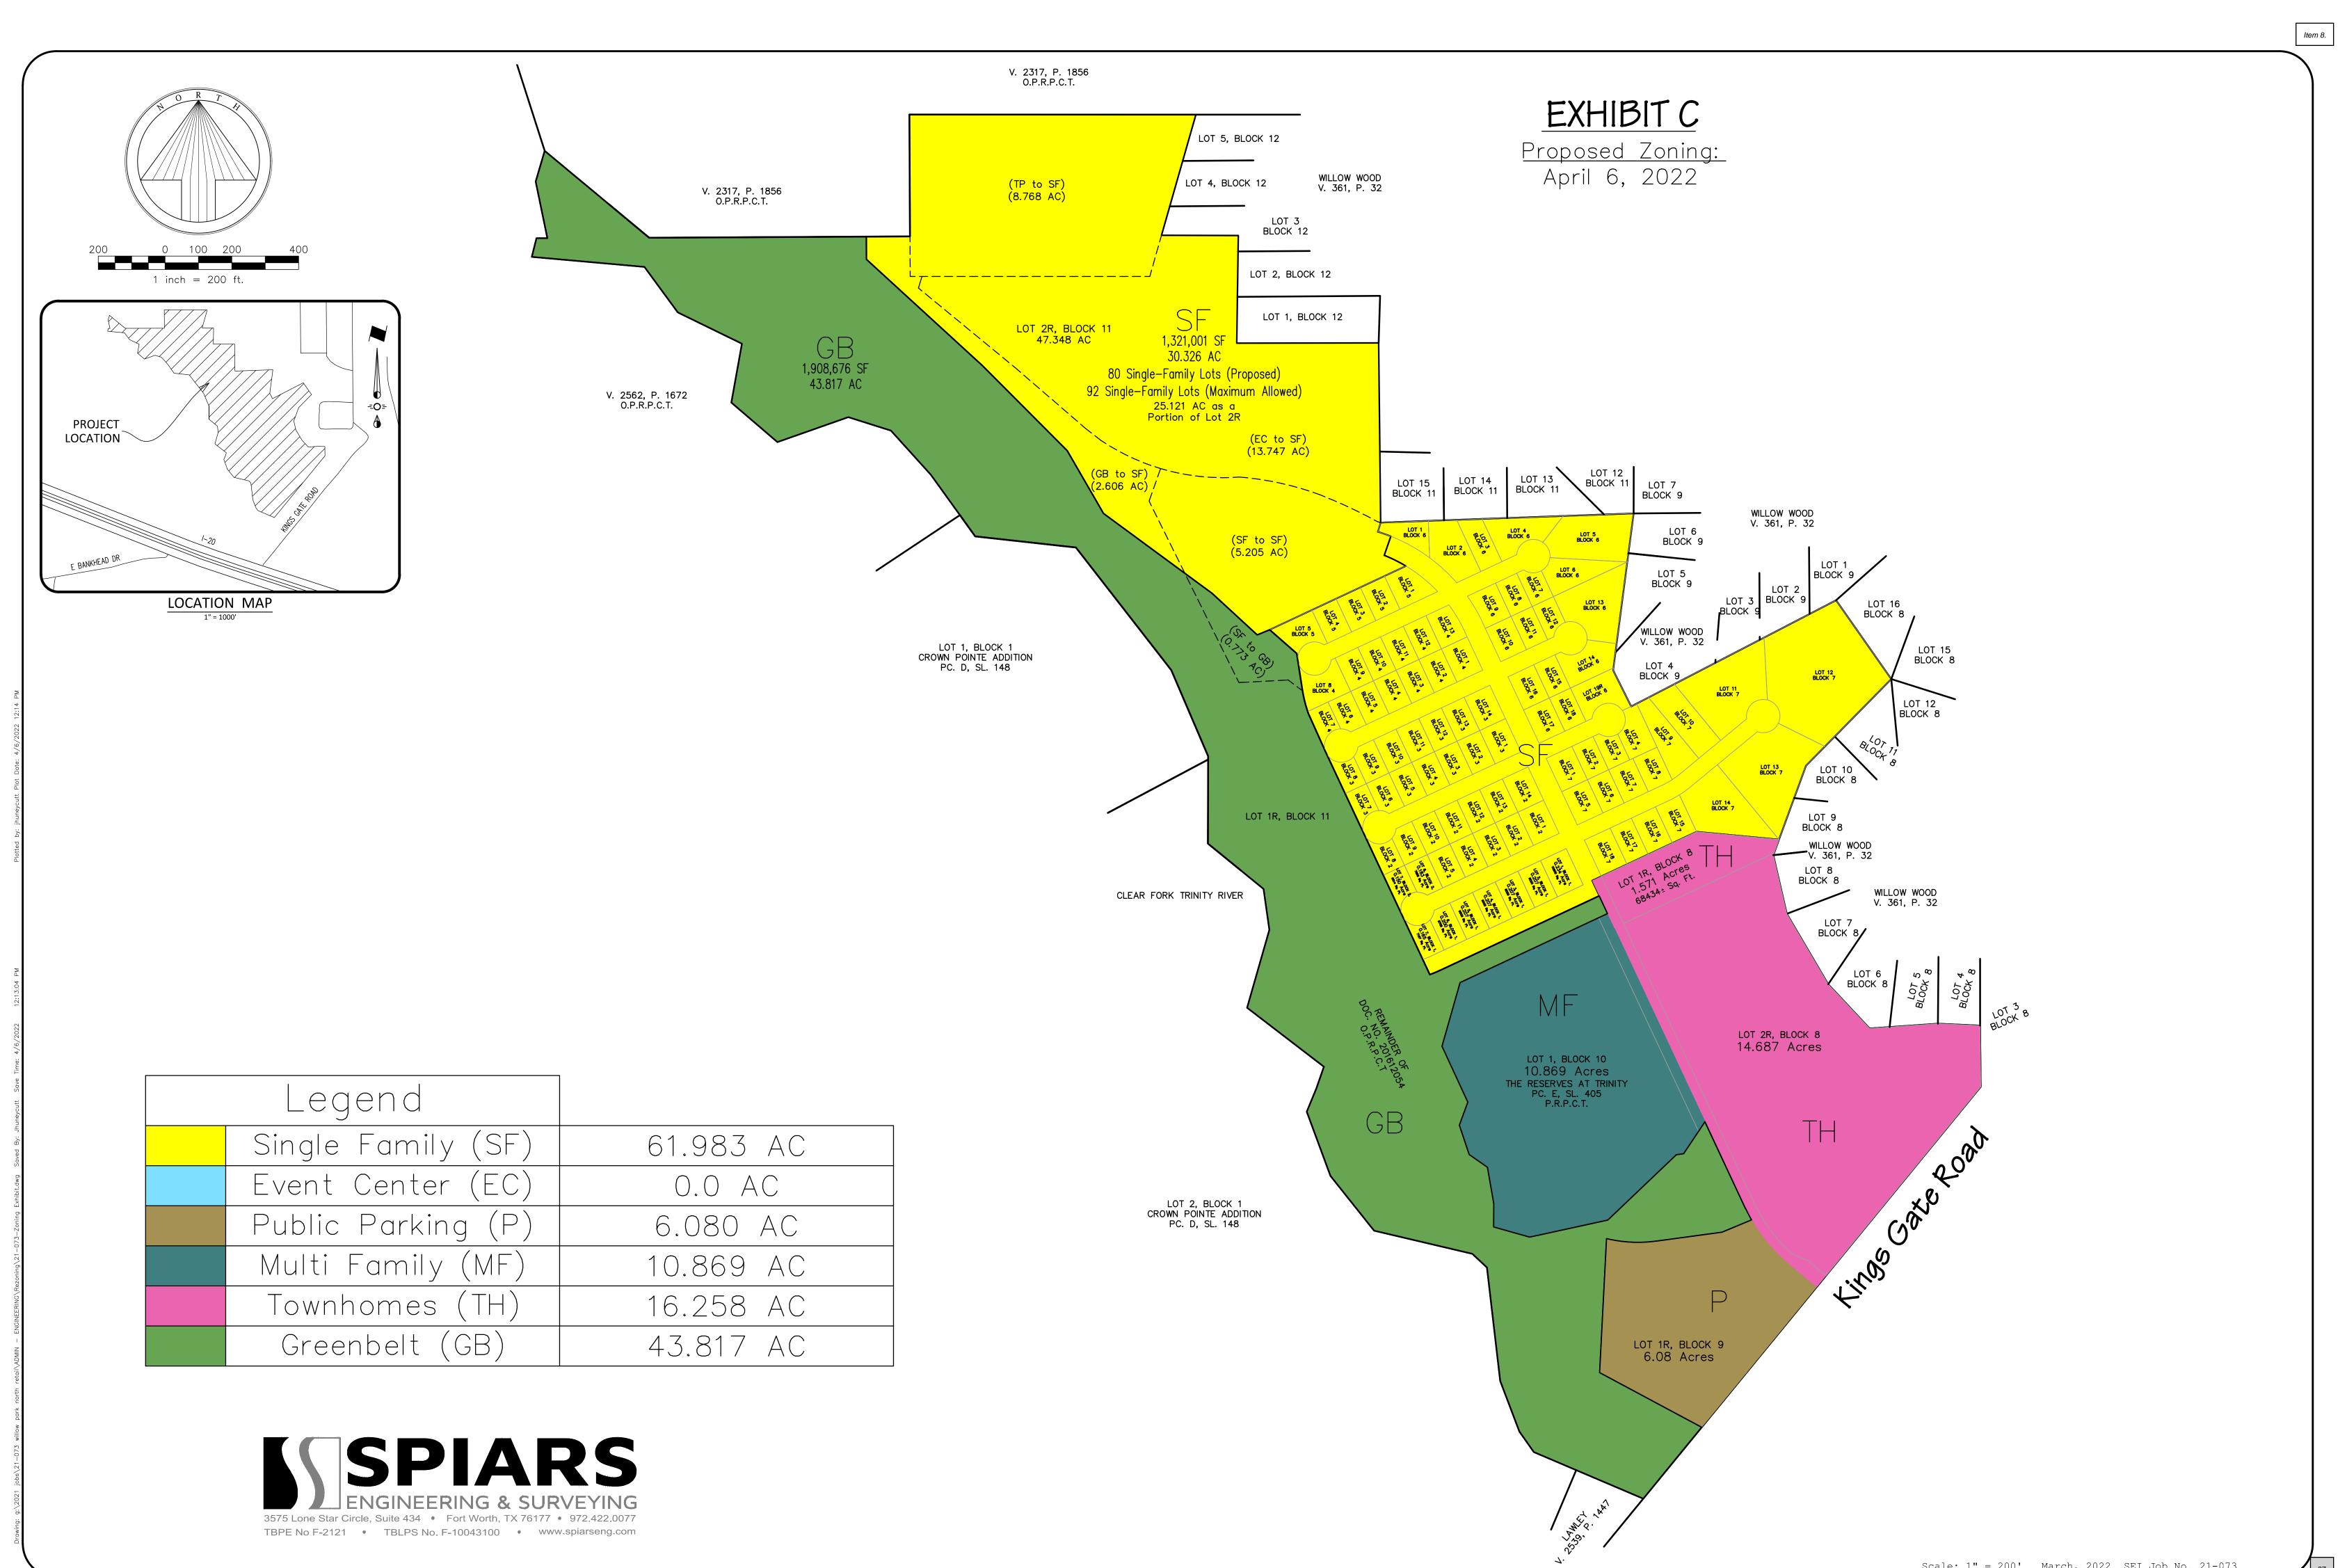

## **REGULAR AGENDA ITEMS**

3. Discussion/Action: to consider and act on approving a proposed ad valorem tax rate for the period beginning October 1, 2023 through September 30, 2024.

- 4. Discussion/Action: to consider and act on setting the date, time and place for a public hearing on a proposed ad valorem tax rate and budget for the period beginning October 1, 2023 through September 30, 2024.
- 5. Discussion/Action: to consider redirecting the American Rescue Plan Act (ARP Act) funding administered by the U.S. Department of the Treasury, other Federal or State Agency from the new sanitary sewer line along Bankhead Highway to the Wastewater Effluent Line Project.
- 6. Discussion/Action: to approve a joint ordinance and extraterritorial jurisdiction ("ETJ') boundary agreement with the City of Aledo to release and transfer a 31.247 acre tract of property to the City of Willow Park's ETJ.
- <u>7.</u> Discussion/Action: to consider a developer's agreement with Haney Revocable Trust, Dustin Kyle and Jayme Lynne Haney, Co-Trustees, for the annexation and development of 31.247 acres of property to be located in the City of Willow Park Extraterritorial Jurisdiction.
- 8. Discussion/Action: consideration and acceptance for the dedication of Kings Gate Park from Wilks Development to the City of Willow Park, and request payment for replat.