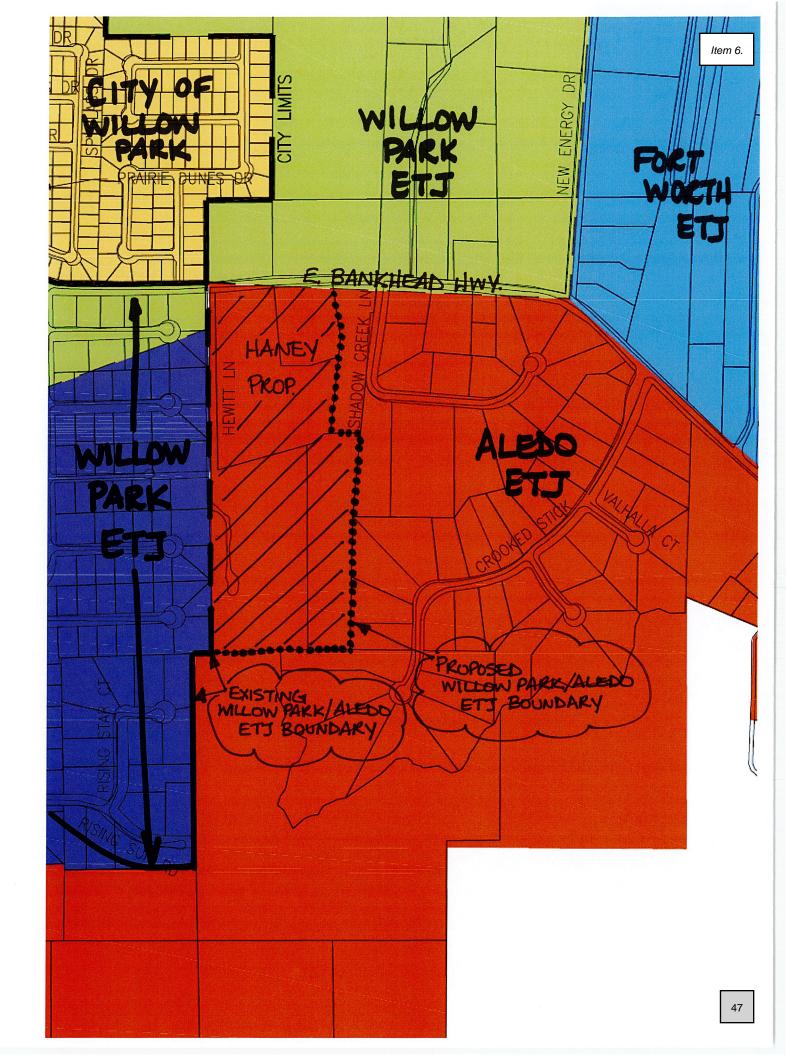

## **REGULAR AGENDA ITEMS**

3. Discussion/Action: to consider and act on approving a proposed ad valorem tax rate for the period beginning October 1, 2023 through September 30, 2024.

- 4. Discussion/Action: to consider and act on setting the date, time and place for a public hearing on a proposed ad valorem tax rate and budget for the period beginning October 1, 2023 through September 30, 2024.
- 5. Discussion/Action: to consider redirecting the American Rescue Plan Act (ARP Act) funding administered by the U.S. Department of the Treasury, other Federal or State Agency from the new sanitary sewer line along Bankhead Highway to the Wastewater Effluent Line Project.
- 6. Discussion/Action: to approve a joint ordinance and extraterritorial jurisdiction ("ETJ') boundary agreement with the City of Aledo to release and transfer a 31.247 acre tract of property to the City of Willow Park's ETJ.
- <u>7.</u> Discussion/Action: to consider a developer's agreement with Haney Revocable Trust, Dustin Kyle and Jayme Lynne Haney, Co-Trustees, for the annexation and development of 31.247 acres of property to be located in the City of Willow Park Extraterritorial Jurisdiction.
- 8. Discussion/Action: consideration and acceptance for the dedication of Kings Gate Park from Wilks Development to the City of Willow Park, and request payment for replat.