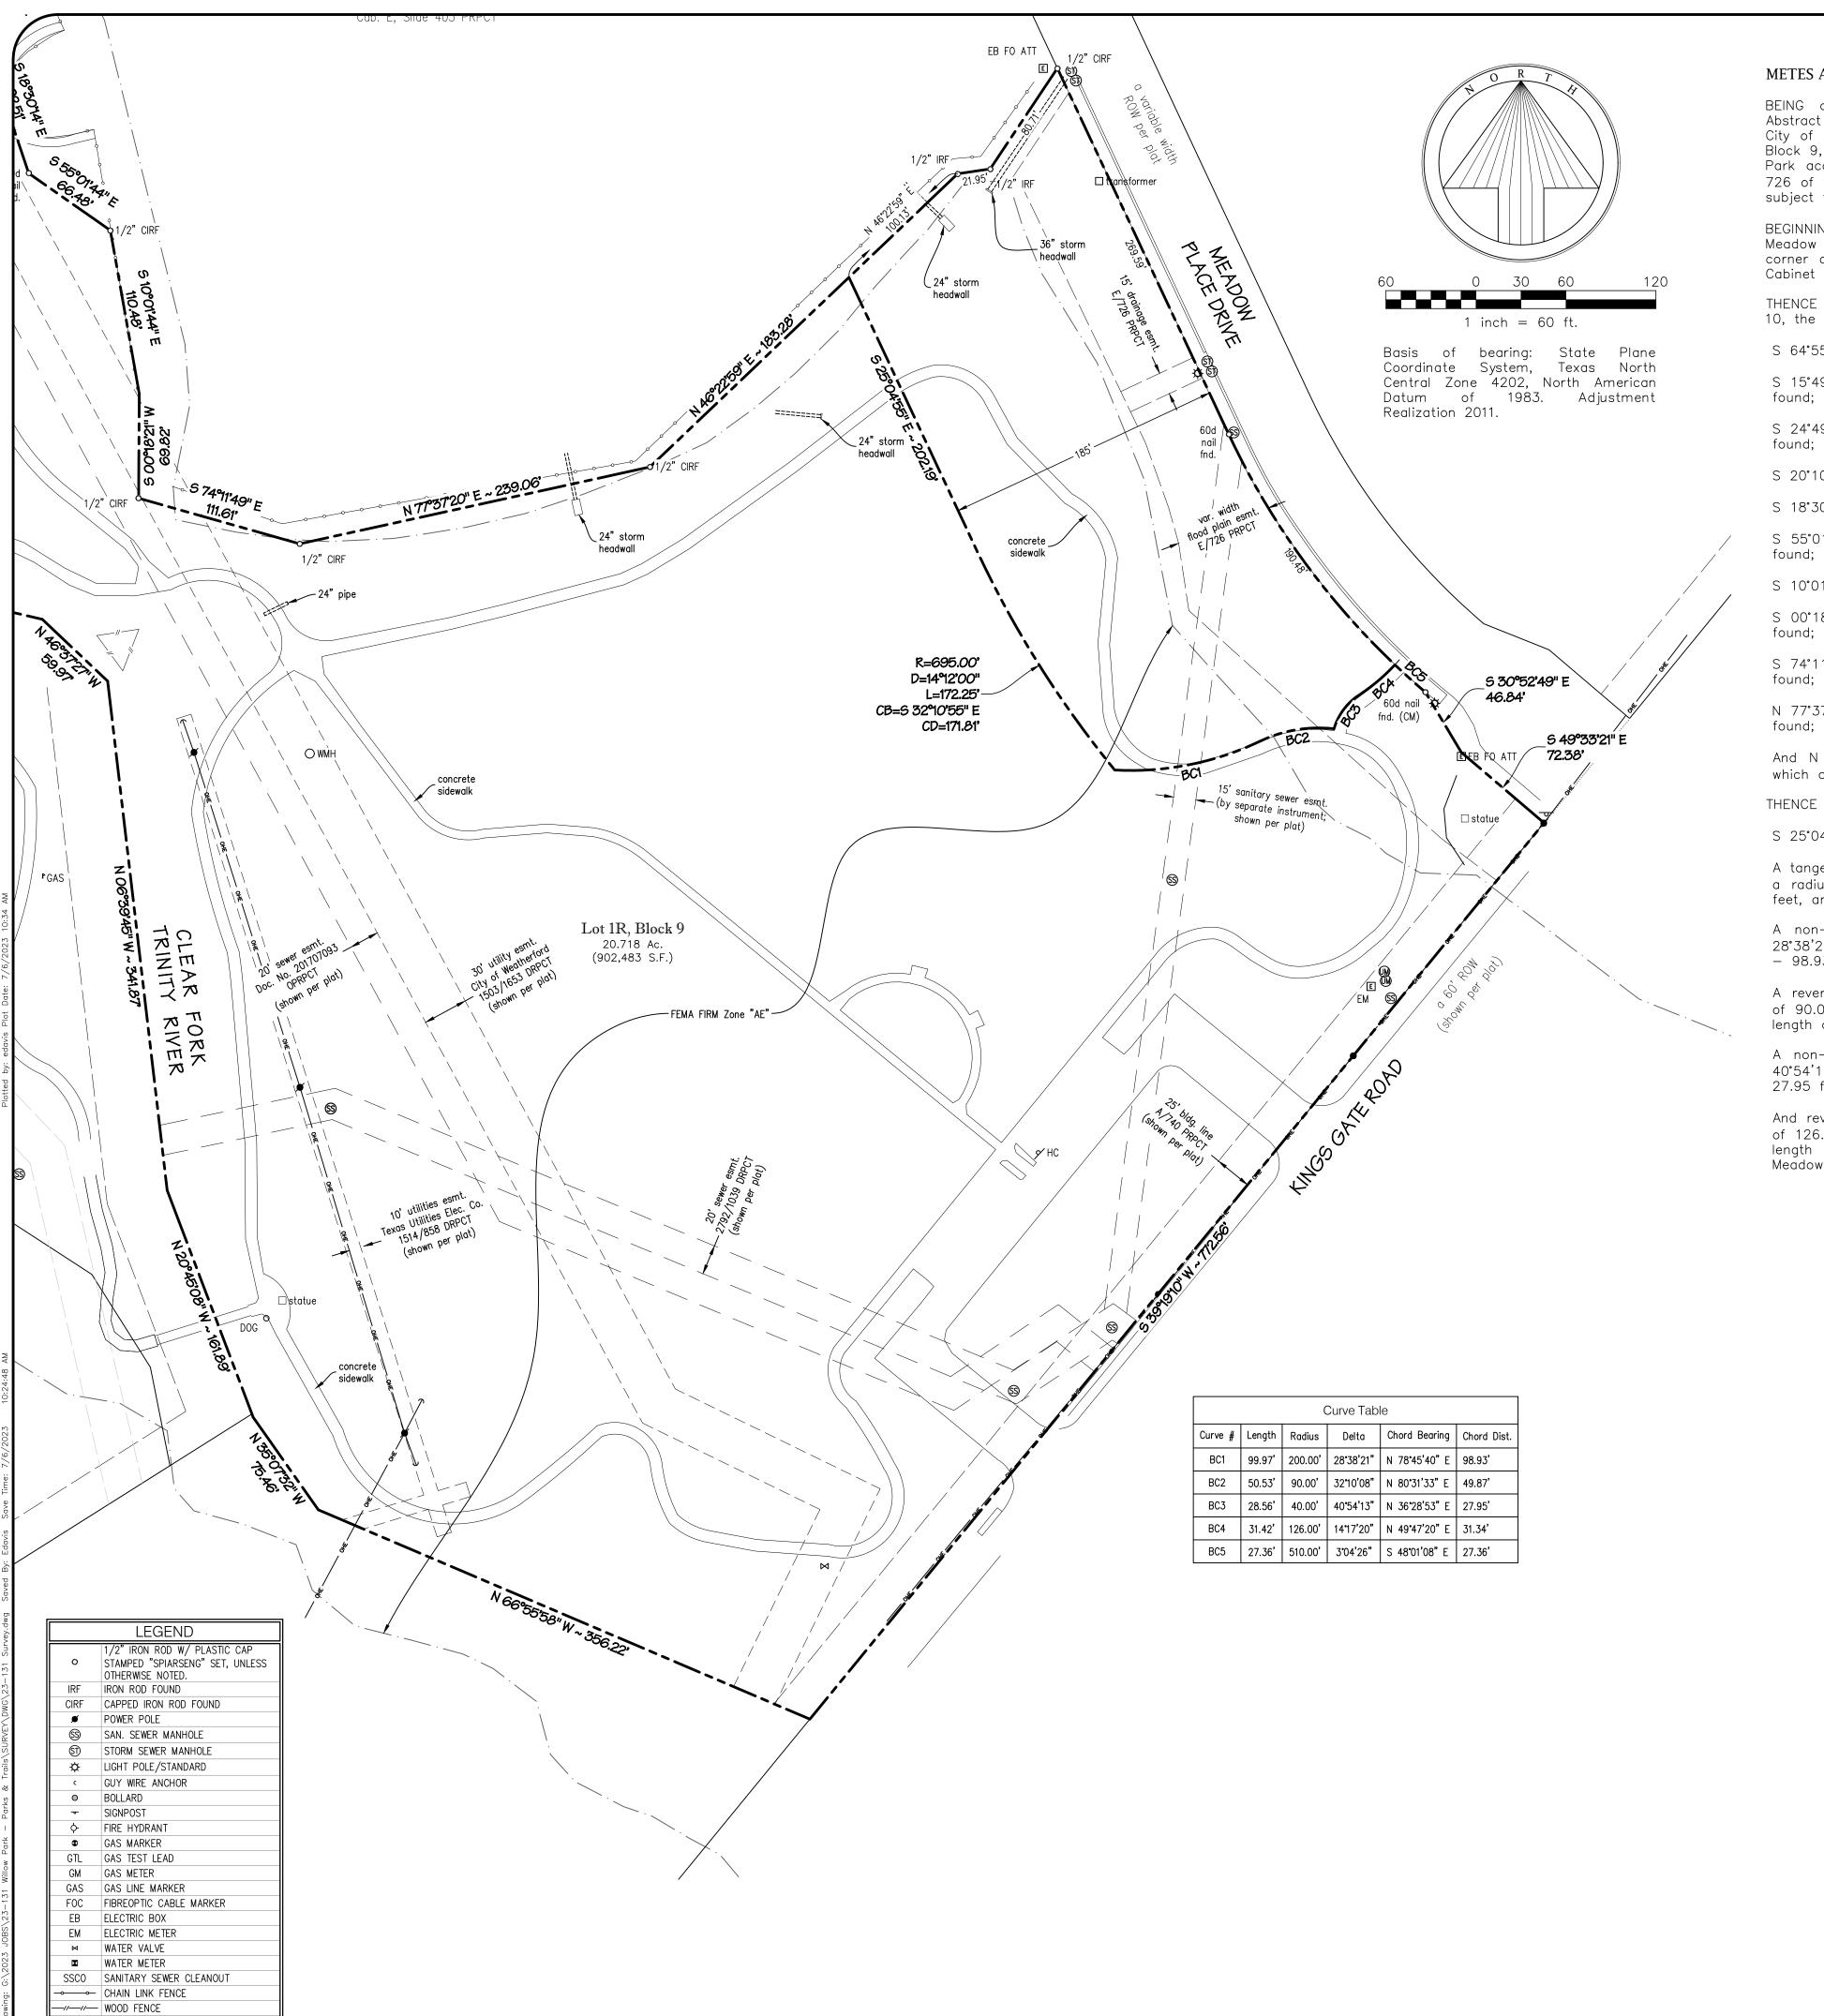

## **REGULAR AGENDA ITEMS**

3. Discussion/Action: to consider and act on approving a proposed ad valorem tax rate for the period beginning October 1, 2023 through September 30, 2024.

- 4. Discussion/Action: to consider and act on setting the date, time and place for a public hearing on a proposed ad valorem tax rate and budget for the period beginning October 1, 2023 through September 30, 2024.
- 5. Discussion/Action: to consider redirecting the American Rescue Plan Act (ARP Act) funding administered by the U.S. Department of the Treasury, other Federal or State Agency from the new sanitary sewer line along Bankhead Highway to the Wastewater Effluent Line Project.
- 6. Discussion/Action: to approve a joint ordinance and extraterritorial jurisdiction ("ETJ') boundary agreement with the City of Aledo to release and transfer a 31.247 acre tract of property to the City of Willow Park's ETJ.
- <u>7.</u> Discussion/Action: to consider a developer's agreement with Haney Revocable Trust, Dustin Kyle and Jayme Lynne Haney, Co-Trustees, for the annexation and development of 31.247 acres of property to be located in the City of Willow Park Extraterritorial Jurisdiction.
- 8. Discussion/Action: consideration and acceptance for the dedication of Kings Gate Park from Wilks Development to the City of Willow Park, and request payment for replat.