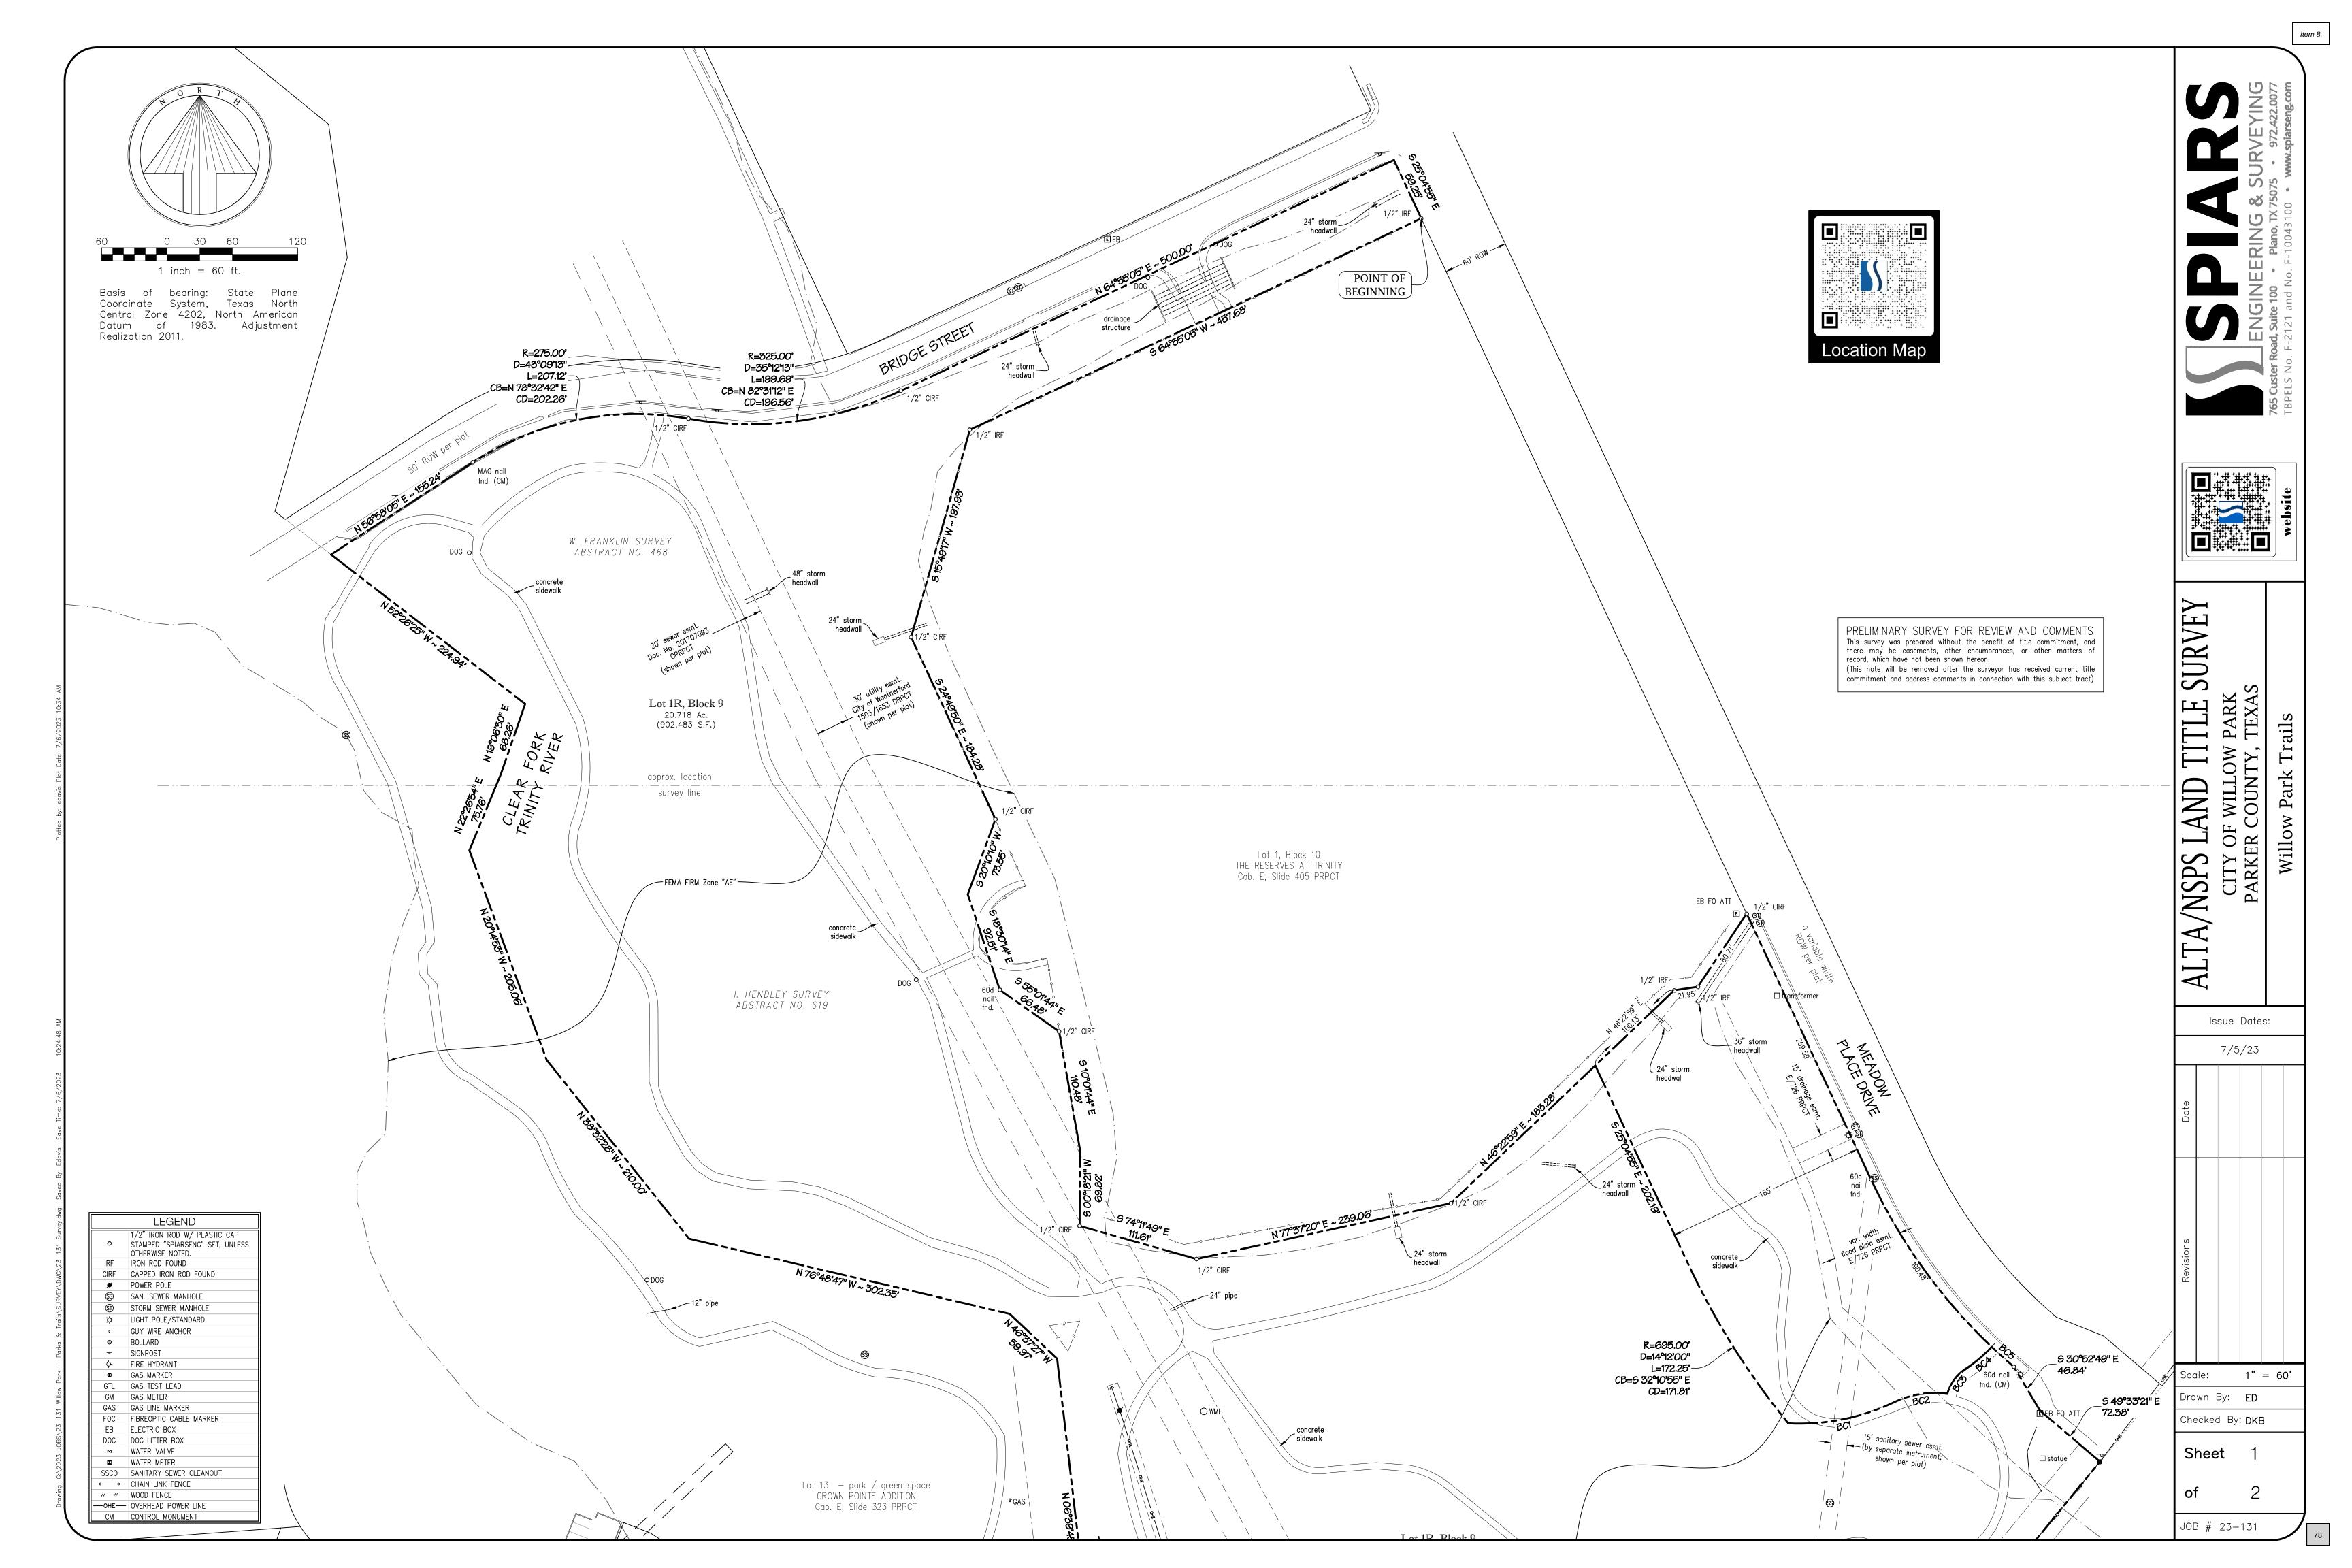

## **REGULAR AGENDA ITEMS**

3. Discussion/Action: to consider and act on approving a proposed ad valorem tax rate for the period beginning October 1, 2023 through September 30, 2024.

- 4. Discussion/Action: to consider and act on setting the date, time and place for a public hearing on a proposed ad valorem tax rate and budget for the period beginning October 1, 2023 through September 30, 2024.
- 5. Discussion/Action: to consider redirecting the American Rescue Plan Act (ARP Act) funding administered by the U.S. Department of the Treasury, other Federal or State Agency from the new sanitary sewer line along Bankhead Highway to the Wastewater Effluent Line Project.
- 6. Discussion/Action: to approve a joint ordinance and extraterritorial jurisdiction ("ETJ') boundary agreement with the City of Aledo to release and transfer a 31.247 acre tract of property to the City of Willow Park's ETJ.
- <u>7.</u> Discussion/Action: to consider a developer's agreement with Haney Revocable Trust, Dustin Kyle and Jayme Lynne Haney, Co-Trustees, for the annexation and development of 31.247 acres of property to be located in the City of Willow Park Extraterritorial Jurisdiction.
- 8. Discussion/Action: consideration and acceptance for the dedication of Kings Gate Park from Wilks Development to the City of Willow Park, and request payment for replat.