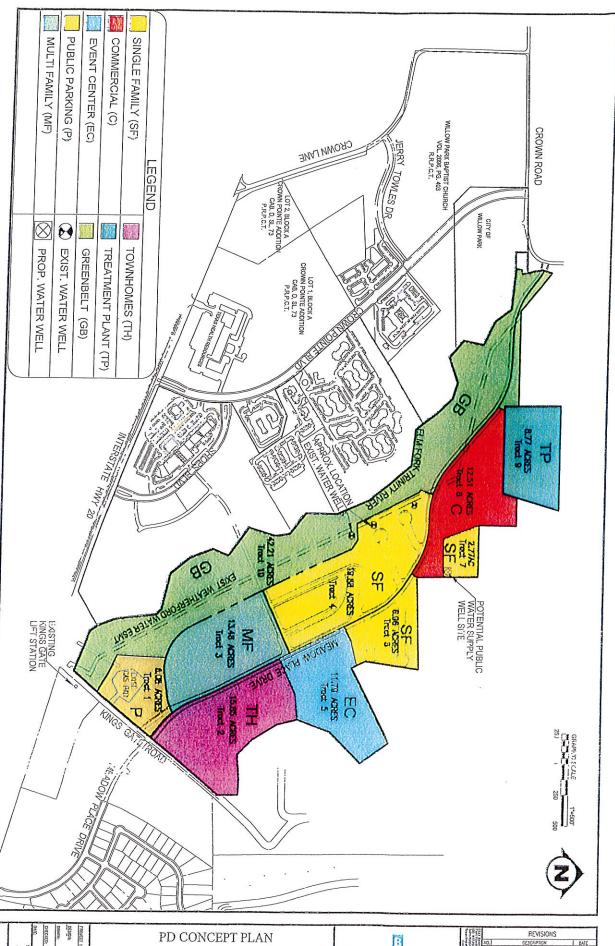

## **REGULAR AGENDA ITEMS**

3. Discussion/Action: to consider and act on approving a proposed ad valorem tax rate for the period beginning October 1, 2023 through September 30, 2024.

- 4. Discussion/Action: to consider and act on setting the date, time and place for a public hearing on a proposed ad valorem tax rate and budget for the period beginning October 1, 2023 through September 30, 2024.
- 5. Discussion/Action: to consider redirecting the American Rescue Plan Act (ARP Act) funding administered by the U.S. Department of the Treasury, other Federal or State Agency from the new sanitary sewer line along Bankhead Highway to the Wastewater Effluent Line Project.
- 6. Discussion/Action: to approve a joint ordinance and extraterritorial jurisdiction ("ETJ') boundary agreement with the City of Aledo to release and transfer a 31.247 acre tract of property to the City of Willow Park's ETJ.
- <u>7.</u> Discussion/Action: to consider a developer's agreement with Haney Revocable Trust, Dustin Kyle and Jayme Lynne Haney, Co-Trustees, for the annexation and development of 31.247 acres of property to be located in the City of Willow Park Extraterritorial Jurisdiction.
- 8. Discussion/Action: consideration and acceptance for the dedication of Kings Gate Park from Wilks Development to the City of Willow Park, and request payment for replat.