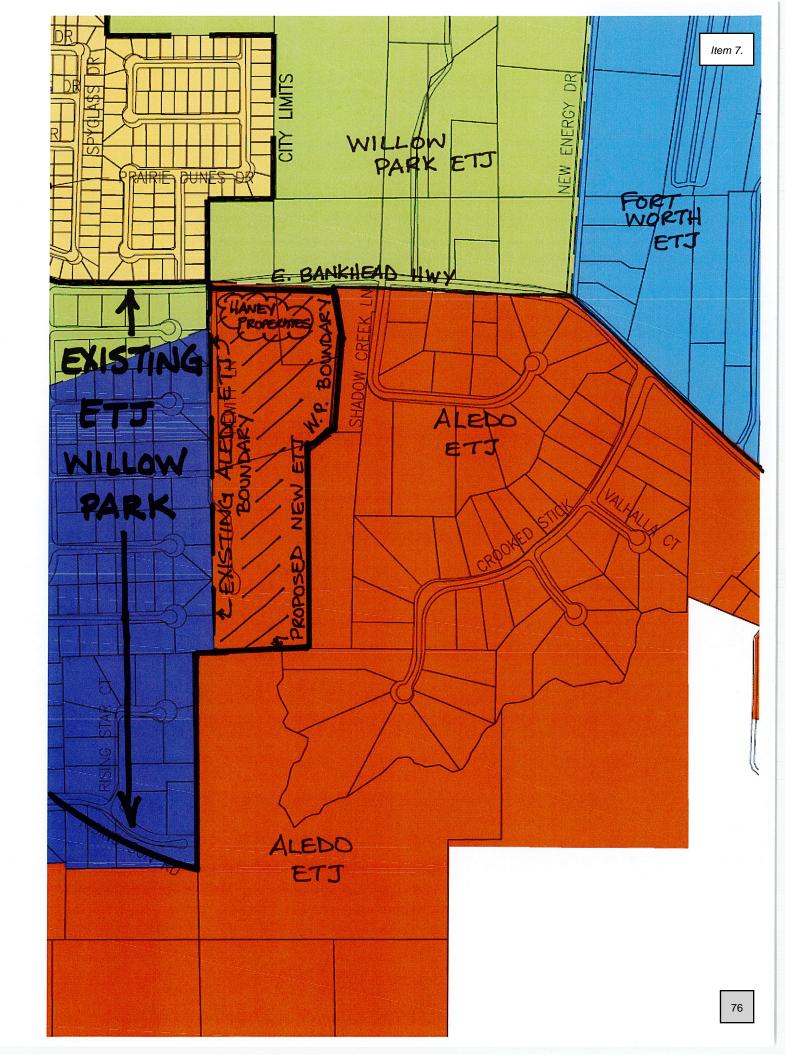

## **REGULAR AGENDA ITEMS**

3. Discussion/Action: to consider and act on approving a proposed ad valorem tax rate for the period beginning October 1, 2023 through September 30, 2024.

- 4. Discussion/Action: to consider and act on setting the date, time and place for a public hearing on a proposed ad valorem tax rate and budget for the period beginning October 1, 2023 through September 30, 2024.
- 5. Discussion/Action: to consider redirecting the American Rescue Plan Act (ARP Act) funding administered by the U.S. Department of the Treasury, other Federal or State Agency from the new sanitary sewer line along Bankhead Highway to the Wastewater Effluent Line Project.
- 6. Discussion/Action: to approve a joint ordinance and extraterritorial jurisdiction ("ETJ') boundary agreement with the City of Aledo to release and transfer a 31.247 acre tract of property to the City of Willow Park's ETJ.
- <u>7.</u> Discussion/Action: to consider a developer's agreement with Haney Revocable Trust, Dustin Kyle and Jayme Lynne Haney, Co-Trustees, for the annexation and development of 31.247 acres of property to be located in the City of Willow Park Extraterritorial Jurisdiction.
- 8. Discussion/Action: consideration and acceptance for the dedication of Kings Gate Park from Wilks Development to the City of Willow Park, and request payment for replat.