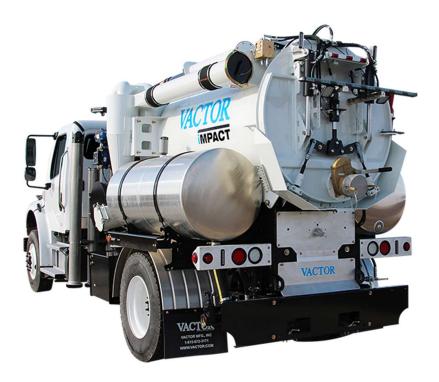

#### **REGULAR AGENDA ITEMS**

- Discussion Budget Work session to discuss Enterprise Funds for the 2025-2026 Fund Year. Work Session from 6-7pm
- 2. Approval of Regular City Council Meeting Minutes: for May 13, 2025 and June 10, 2025
- 3. Discussion/ Action: Authorize Staff to Purchase a Hydro Vac Truck for Public Works.
- 4. Discussion/Action: Authorize staff to execute engagement letter with Snow Garrett for Auditing Services.
- 5. The City Council may consider, discuss and or act on approving an application form for residents of Willow Park to express interest in serving on the Home Rule Charter Commission and authorize staff to post the application form on the City website and issue a press release to the Community News regarding the application.