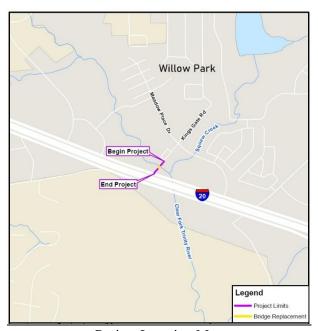

Discussion & Action: Approval of Contract Proposal for Professional Services by I&E Services, Inc.

#### **BACKGROUND:**

I&E Services, Inc. was awarded the landscaping and mowing for the City in April 2022, for a twoyear contract with the option to renew for up to two years more.

This contract presented to City Council is for the extended professional services of landscaping and mowing for all of the City's parks, including the addition of the newly acquired 30-acre Kings Gate Park, and the new City Hall property at 120 El Chico Trail. The additional maintenance of these properties has increased the mowing substantially, totaling \$48,900/yr including City Hall and what will add \$18,000 for the year for Kings Gate Park, for an annual total of \$66,900. Proposed professional services contract for April 2024-25 is \$71,460.

#### **STAFF RECOMMENDATION:**

Staff recommend approval and execution of the Contract Proposal from I&E Services, Inc for a total of \$71,460, as presented.