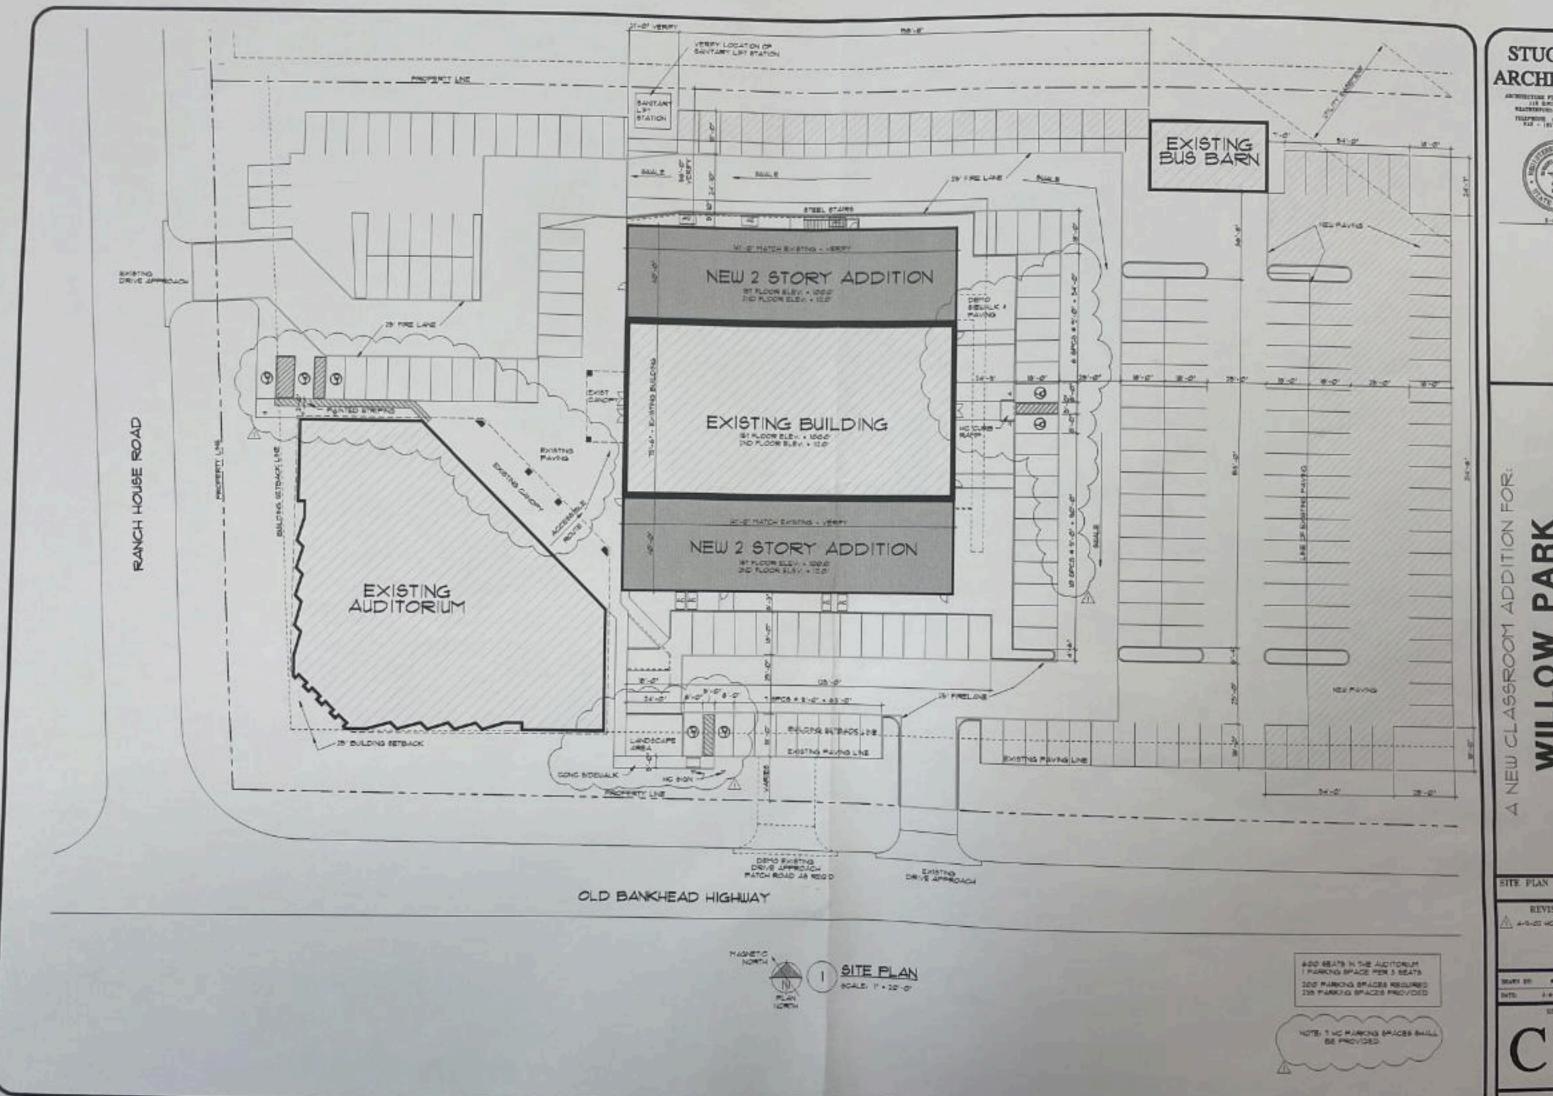

Item 3.

# CITY OF WILLOW PARK PLANNING & DEVELOPMENT DEPARTMENT ZONING CHANGE APPLICATION

| Name of Applica                                                                 | nt: The Premier Academy of                                                                                                                                                                        | f Fine Arts of North T                                               | exas                                       |                                                       | _  |
|---------------------------------------------------------------------------------|---------------------------------------------------------------------------------------------------------------------------------------------------------------------------------------------------|----------------------------------------------------------------------|--------------------------------------------|-------------------------------------------------------|----|
| Mailing Address:                                                                | 2631 J E Woody Rd. Street                                                                                                                                                                         | Springtown,                                                          | Texas<br>State                             | <b>76082</b> Zip                                      | _  |
| Business Phone:                                                                 | 817-374-0205                                                                                                                                                                                      | Cell:                                                                |                                            |                                                       |    |
| Email Address:i                                                                 | information@premieracademyn                                                                                                                                                                       | itx.com                                                              |                                            | e e e e e e e e e e e e e e e e e e e                 |    |
| Name of Propert                                                                 | y Owner: Willow Park Baptis                                                                                                                                                                       | st Church                                                            |                                            |                                                       |    |
| Mailing Address:                                                                | 777 Crown Pointe Blvd.                                                                                                                                                                            | Willow Park,                                                         | Texas                                      | 76087                                                 |    |
|                                                                                 | Street                                                                                                                                                                                            | City                                                                 |                                            | Zip                                                   |    |
| Business Phone:                                                                 | 817-441-1596                                                                                                                                                                                      | Cell:                                                                |                                            |                                                       |    |
| Email Address:i                                                                 | info@willowparkbaptist.org                                                                                                                                                                        |                                                                      |                                            |                                                       | () |
| Legal Description (2): Lo Legal Description (3): Lo Current Zoning Dis          | perty requesting to be re-zon  on: Lot: 1 Block: 1 t: PTTRB Block: 1 Addition: Eastern Parkett: TT1-B (.737 acres) strict: R1  District: Local Retail request: The Premier Acade                  | Addition er County RTN (1.463 Acres) emy of Fine Arts of No          | : Willow Pa<br>Subdivision<br>rth Texas is | rk Baptist Church (5.0<br>: Easter Parker County Trac |    |
| APPLICATION FEE: Any additional reason request are the sole engineering reviews | conform to the proposed Future \$250 and/or as per "Development Februable fees and/or costs which are responsibility of the applicant. Sus, legal opinions, building/property NATURE OF APPLICANT | e Schedule"<br>e required by the City o<br>uch fees or costs shall i | of Willow Par<br>Include, but a            | rk for a proper review of<br>are not limited to       |    |