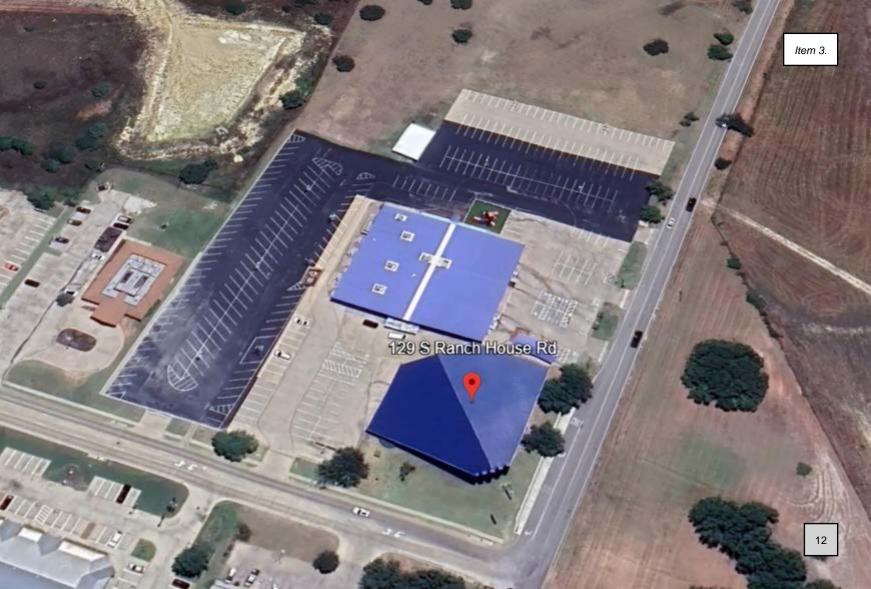

#### **REGULAR AGENDA ITEMS**

2. PUBLIC HEARING: to consider a request for Zoning Change from "Class II – Residential: 'R-1' Single-Family District" to Commercial "Class III – Business: 'C' Commercial District" for 129 South Ranch House Road: 5.686-acre tract of Lot 1, Block 1 of the Willow Park Baptist Church Addition; 0.737-acre tract of Lot PT 1-B, Tract A and 1.463-acre tract Lot PT Tract B, Block 1 of the Eastern Parker County Industrial Park, City of Willow Park, Parker County, Texas.

#### **AGENDA ITEM:**

Discussion & Action: to adopt an ordinance for a Zoning Change from "Class II – Residential: 'R-1' Single-Family District" to Commercial "Class III – Business: 'C' Commercial District" for 129 South Ranch House Road: 5.686-acre tract of Lot 1, Block 1 of the Willow Park Baptist Church Addition; 0.737-acre tract of Lot PT 1-B, Tract A and 1.463-acre tract Lot PT Tract B, Block 1 of the Eastern Parker County Industrial Park, City of Willow Park, Parker County, Texas.

#### **BACKGROUND**:

The subject property is the previous home of Willow Park Baptist Church, 129 S. Ranch House Rd. The Journey Church will be leasing the property to operate as such, and The Premier Academy of Fine Arts of North Texas intends to sublease areas within the campus to operate as a private high school. Although a church can occupy any zoning district, a private school usage requires Commercial zoning, hence the request for change in zoning from "R-1" Residential to "C" Commercial.