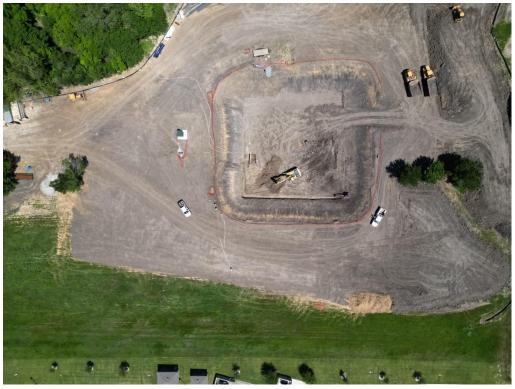

down the pumps, water was found in the housing but because the pumps had not been run, there was no damage located. The plan is to bake the pumps, which will remove any remaining moisture. They will then be put back together and brought back. Once they are refitted into the lift station, we will schedule a time to meet and proceed with the testing portion.

If the pumps test good and B&L completes the punch list, the effluent project will be complete. The current estimated timeline for project completion is May 1.

### **New Wastewater Treatment Plant**

Work began on the new Wastewater Treatment Plant on March  $18^{\text{th}}$ .

Gracon crews cleared off the site and estimated the construction entrance into the property. Currently the crew is working on the excavation for the basins.





### **Road Repair**

During the past 3 months, the PW Crew has been working hard to fill potholes. During this time, over 64 tons of cold mix has been put out all over town and there is still a lot left to be done. We will continue to work on them as time allows between other projects and emergencies.

### Leaks

Due to recent rains and ground movement, PW crews have worked over 75 leaks in the past 3 months. Most of these have been small leaks (small break or pinhole in the pipe). However there have been 3 major leaks as well, almost always at night or over the weekend.

Crews have also been called out to check for leaks at multiple locations due to standing water or bubbling water surfacing from recent rains.

I want to assure the Council that we have checked all reported leaks and hav