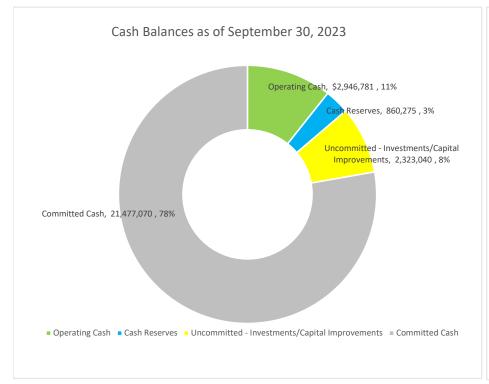

|                 | 466,784    |           | 411,869    |    | 212,864     |
| TIRZ Reimbursement Fund                          |                 | 3,000      |           | 2,904      |    | 1,426       |
| First Responder                                  |                 | 136,217    |           | 151,826    |    | 111,684     |
| TexStar Parks & Recreation                       |                 | 48,372     |           | 47,738     |    | 46,232      |
|                                                  |                 | 6,969,295  |           | 9,041,559  |    | 10,769,110  |
| Total Cash                                       | \$ <sub>2</sub> | 27,607,166 | \$        | 30,400,763 | \$ | 33,843,636  |



#### City of Willow Park Key Metrics & Trends As of September 30, 2023











Willow Park, TX

Detail vs Budget F. Item 7.

Account Summary

Date Range: 10/01/2022 - 09/30/2023

| Account                  | Name                             | Fiscal Budget | Beginning Balance | Total Activity | <b>Ending Balance</b> | <b>Budget Remaining</b> | % Remaining |
|--------------------------|----------------------------------|---------------|-------------------|----------------|-----------------------|-------------------------|-------------|
| 10 - GENERAL FUND        |                                  |               |                   |                |                       |                         |             |
| Revenue                  |                                  |               |                   |                |                       |