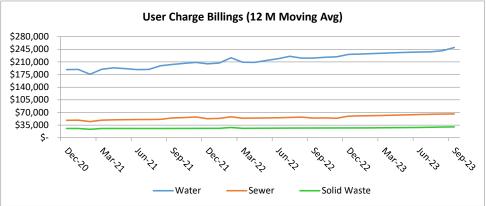

|                 | 466,784    |           | 411,869    |    | 212,864     |
| TIRZ Reimbursement Fund                          |                 | 3,000      |           | 2,904      |    | 1,426       |
| First Responder                                  |                 | 136,217    |           | 151,826    |    | 111,684     |
| TexStar Parks & Recreation                       |                 | 48,372     |           | 47,738     |    | 46,232      |
|                                                  |                 | 6,969,295  |           | 9,041,559  |    | 10,769,110  |
| Total Cash                                       | \$ <sub>2</sub> | 27,607,166 | \$        | 30,400,763 | \$ | 33,843,636  |



#### City of Willow Park Key Metrics & Trends As of September 30, 2023











Willow Park, TX

Detail vs Budget F. Item 7.

Account Summary

Date Range: 10/01/2022 - 09/30/2023

| Account                  | Name                             | Fiscal Budget | Beginning Balance | Total Activity | <b>Ending Balance</b> | <b>Budget Remaining</b> | % Remaining |
|--------------------------|----------------------------------|---------------|-------------------|----------------|-----------------------|-------------------------|-------------|
| 10 - GENERAL FUND        |                                  |               |                   |                |                       |                         |             |
| Revenue                  |                                  |               |                   |                |                       |