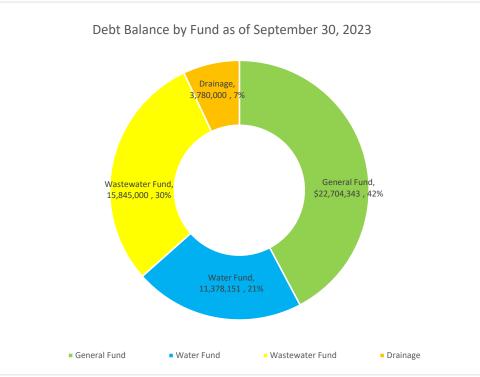

|                 | 466,784    |           | 411,869    |    | 212,864     |
| TIRZ Reimbursement Fund                          |                 | 3,000      |           | 2,904      |    | 1,426       |
| First Responder                                  |                 | 136,217    |           | 151,826    |    | 111,684     |
| TexStar Parks & Recreation                       |                 | 48,372     |           | 47,738     |    | 46,232      |
|                                                  |                 | 6,969,295  |           | 9,041,559  |    | 10,769,110  |
| Total Cash                                       | \$ <sub>2</sub> | 27,607,166 | \$        | 30,400,763 | \$ | 33,843,636  |



#### City of Willow Park Key Metrics & Trends As of September 30, 2023











Willow Park, TX

Detail vs Budget F. Item 7.

Account Summary

Date Range: 10/01/2022 - 09/30/2023

| Account                  | Name                             | Fiscal Budget | Beginning Balance | Total Activity | <b>Ending Balance</b> | <b>Budget Remaining</b> | % Remaining |
|--------------------------|----------------------------------|---------------|-------------------|----------------|-----------------------|-------------------------|-------------|
| 10 - GENERAL FUND        |                                  |               |                   |                |                       |                         |             |
| Revenue                  |                                  |               |                   |                |                       |