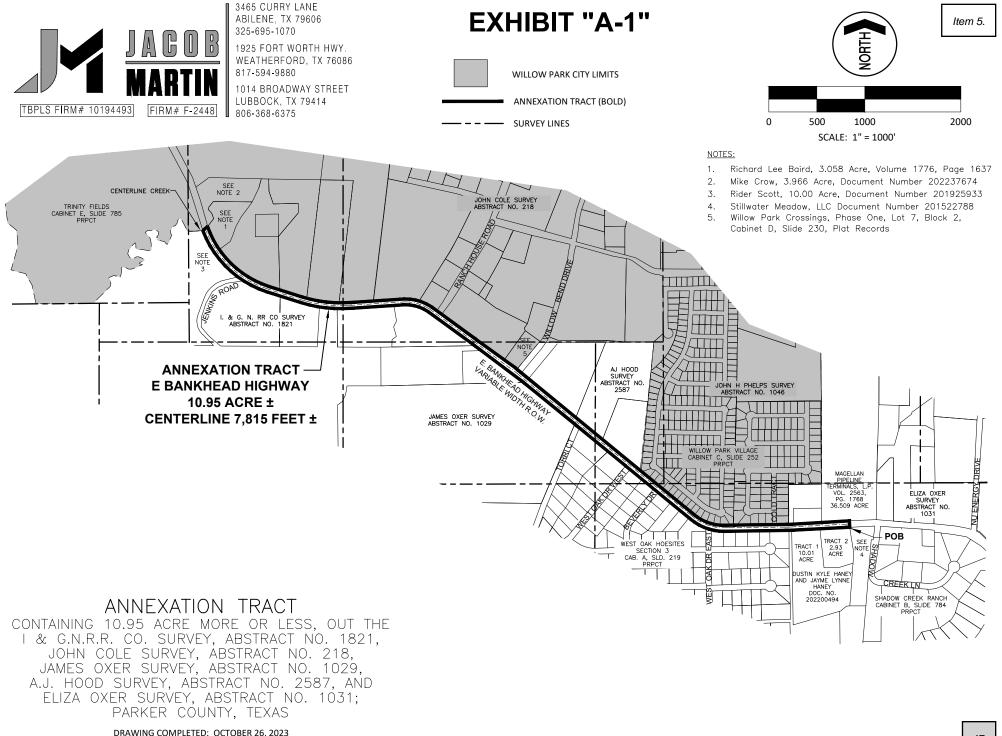

- 4. Discussion/Action: to approve a resolution finding and declaring that the City of Willow Park has more than 5,000 inhabitants in the corporate limits of the City.
- 5. Consider and take action on a resolution declaring the City's intent to begin annexation of approximately 7,815 feet, comprising 10.95 acres of East Bankhead Highway, directing City staff to prepare a service plan and scheduling two public hearings on the proposed annexation.
- 6. Consider and take action on a resolution accepting the annexation petition from Dustin Kyle Haney and Jayme Lynne Haney requesting annexation of an approximately 31.247 acre tract, directing City staff to prepare and negotiate an annexation services agreement and scheduling a public hearing on the proposed annexation.
- 7. Discussion/Action: to approve the City's 4th Quarter Financial Report.
- 8. Discussion/Action: to approve a contract with Axon for the Taser 7 over a five year period.
- 9. Discussion/Action: to approve a resolution electing a Board of Directors for the Parker County Appraisal District of Parker County.
- 10. Discussion/Action: to approve an agreement between the City of Willow Park and the Weatherford Mountain Bike Club.
- 11. Discussion/Action: to adopt an ordinance amending Ordinance 887-23 "Development Fee Schedule".
- 12. Discussion Only: Public Improvement District.