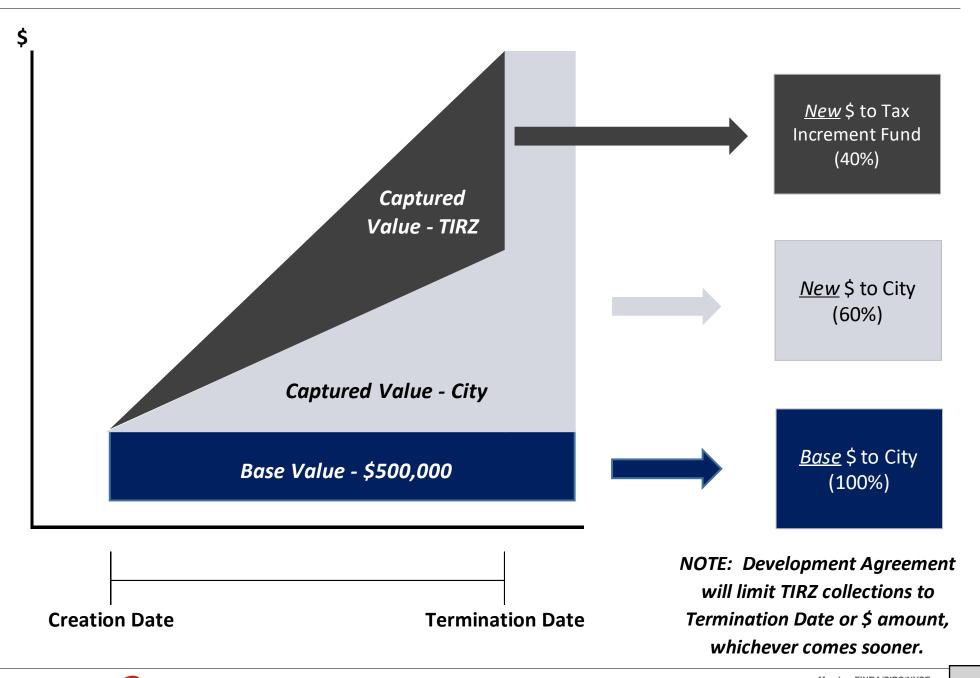

|
|                         |                         |                    |                                                                       |



November 14, 2023



- Defined zone within the City limits or ETJ created by Council action
- Base value is established upon creation
  - Any incremental increase in value, the captured value, may be taxed to reimburse for infrastructure or to repay any debt or obligation of the zone.
- Can collect property taxes and sales taxes
- Goals of a TIRZ
  - Provide infrastructure and other improvements to the reinvestment zone
  - Use revenues created from the new growth in the TIRZ to pay for improvements
  - Offset PID assessments
  - May also be used to fund economic development grants







- Defined area within the City or its ETJ
- Created by the governing body of the City
- Used to promote higher quality or special <u>public</u> improvements and services in a development
- Ability to levy an <u>assessment</u> on a lot
  - Assessment lien established before homestead
  - > (1) Capital and/or (2) maintenance (or service) assessments
  - Normally included on an ad valorem property tax bill
  - Unlike property taxes, PID assessment/lien can be prepaid at anytime
  - Subordinate to governmental ad valorem taxes, but superior to private financing (mortgage)
- Fund water, sewer, drainage, roads, public safety, parks and other development enhancements



- Goal is to limit repayment for special benefits to the area within PID
- Service and Assessment Plan ("SAP") is required