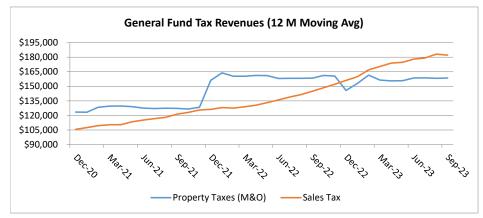

|                 | 466,784    |           | 411,869    |    | 212,864     |
| TIRZ Reimbursement Fund                          |                 | 3,000      |           | 2,904      |    | 1,426       |
| First Responder                                  |                 | 136,217    |           | 151,826    |    | 111,684     |
| TexStar Parks & Recreation                       |                 | 48,372     |           | 47,738     |    | 46,232      |
|                                                  |                 | 6,969,295  |           | 9,041,559  |    | 10,769,110  |
| Total Cash                                       | \$ <sub>2</sub> | 27,607,166 | \$        | 30,400,763 | \$ | 33,843,636  |



#### City of Willow Park Key Metrics & Trends As of September 30, 2023











Willow Park, TX

Detail vs Budget F. Item 7.

Account Summary

Date Range: 10/01/2022 - 09/30/2023

| Account                  | Name                             | Fiscal Budget | Beginning Balance | Total Activity | <b>Ending Balance</b> | <b>Budget Remaining</b> | % Remaining |
|--------------------------|----------------------------------|---------------|-------------------|----------------|-----------------------|-------------------------|-------------|
| 10 - GENERAL FUND        |                                  |               |                   |                |                       |                         |             |
| Revenue                  |                                  |               |                   |                |                       |