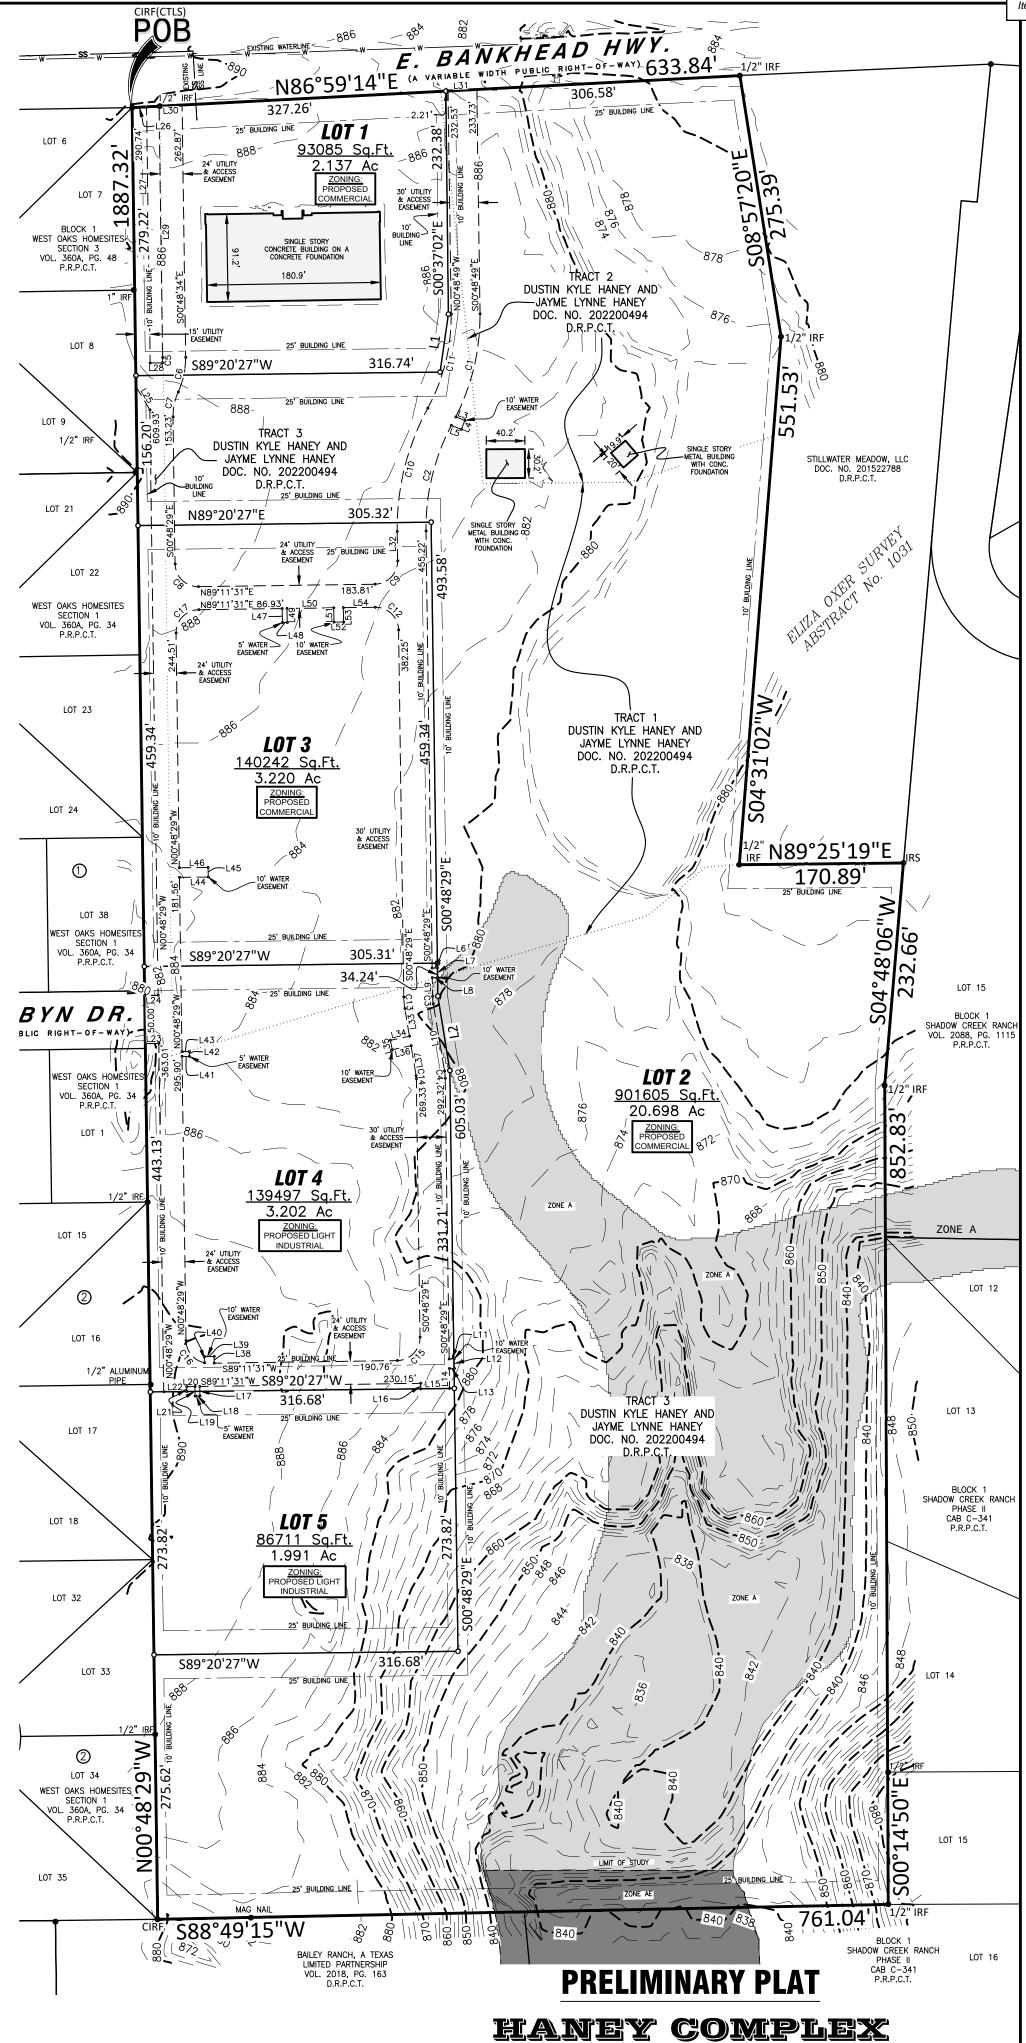

- 4. Discussion/Action: to approve a resolution finding and declaring that the City of Willow Park has more than 5,000 inhabitants in the corporate limits of the City.
- 5. Consider and take action on a resolution declaring the City's intent to begin annexation of approximately 7,815 feet, comprising 10.95 acres of East Bankhead Highway, directing City staff to prepare a service plan and scheduling two public hearings on the proposed annexation.
- 6. Consider and take action on a resolution accepting the annexation petition from Dustin Kyle Haney and Jayme Lynne Haney requesting annexation of an approximately 31.247 acre tract, directing City staff to prepare and negotiate an annexation services agreement and scheduling a public hearing on the proposed annexation.
- 7. Discussion/Action: to approve the City's 4th Quarter Financial Report.
- 8. Discussion/Action: to approve a contract with Axon for the Taser 7 over a five year period.
- 9. Discussion/Action: to approve a resolution electing a Board of Directors for the Parker County Appraisal District of Parker County.
- 10. Discussion/Action: to approve an agreement between the City of Willow Park and the Weatherford Mountain Bike Club.
- 11. Discussion/Action: to adopt an ordinance amending Ordinance 887-23 "Development Fee Schedule".
- 12. Discussion Only: Public Improvement District.