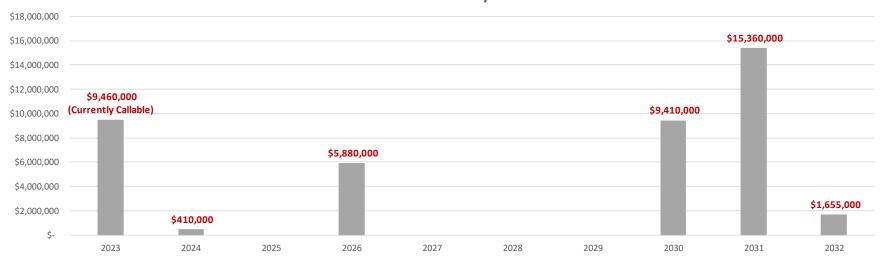

## **Amount Callable by Year**

# Summary of Outstanding Debt (after 2/15/2023 payments)

|                                                                                                          | Original   | Amount      |                    | Final     |
|----------------------------------------------------------------------------------------------------------|------------|-------------|--------------------|-----------|
| Issue                                                                                                    | Par Amount | Outstanding | Call Date          | Maturity  |
| Combination Tax and Revenue Certificates of Obligation, Series 2022A                                     | 3,980,000  | 3,780,000   | 2/15/2032          | 2/15/2037 |
| Combination Tax and Revenue Certificates of Obligation, Series 2022                                      | 5,045,000  | 5,045,000   | 2/15/2031          | 2/15/2042 |
| Combination Tax and Waterworks and Sewer System Surplus Revenue Certificates of Obligation, Series 2021A | 14,130,000 | 13,720,000  | 8/15/2031          | 2/15/2052 |
| Combination Tax and Waterworks and Sewer System Surplus Revenue Certificates of Obligation, Series 2021  | 6,270,000  | 6,270,000   | Currently Callable | 2/15/2050 |
| Combination Tax and Waterworks and Sewer System Surplus Revenue Certificates of Obligation, Series 2019  | 13,770,000 | 12,465,000  | 2/15/2030          | 2/15/2050 |
| Tax Notes, Series 2019                                                                                   | 2,365,000  | 1,730,000   | Non-Callable       | 2/15/2026 |
| Tax Notes, Series 2018A                                                                                  | 640,000    | 290,000     | Currently Callable | 2/15/2025 |
| Tax Notes, Series 2018                                                                                   | 875,000    | 280,000     | Currently Callable | 2/15/2025 |
| Combination Tax and Waterworks and Sewer System Surplus Revenue Certificates of Obligation, Series 2017  | 2,725,000  | 2,125,000   | Currently Callable | 2/15/2032 |
| General Obligation Bonds, Series 2016                                                                    | 6,330,000  | 6,330,000   | 2/15/2026          | 2/15/2046 |
| Combination Tax and Waterworks and Sewer System Surplus Revenue Certificates of Obligation, Series 2016  | 995,000    | 720,000     | 2/15/2026          | 2/15/2037 |
| Tax and Waterworks and Sewer System (Limited Pledge) Revenue Certificates of Obligation, Series 2015     | 1,380,000  | 495,000     | Currently Callable | 2/15/2031 |
| Combination Tax and Waterworks and Sewer System Surplus Revenue Certificates of Obligation, Series 2014  | 685,000    | 445,000     | 2/15/2024          | 2/15/2035 |
|                                                                                                          | 59,190,000 | 53,695,000  |                    |           |