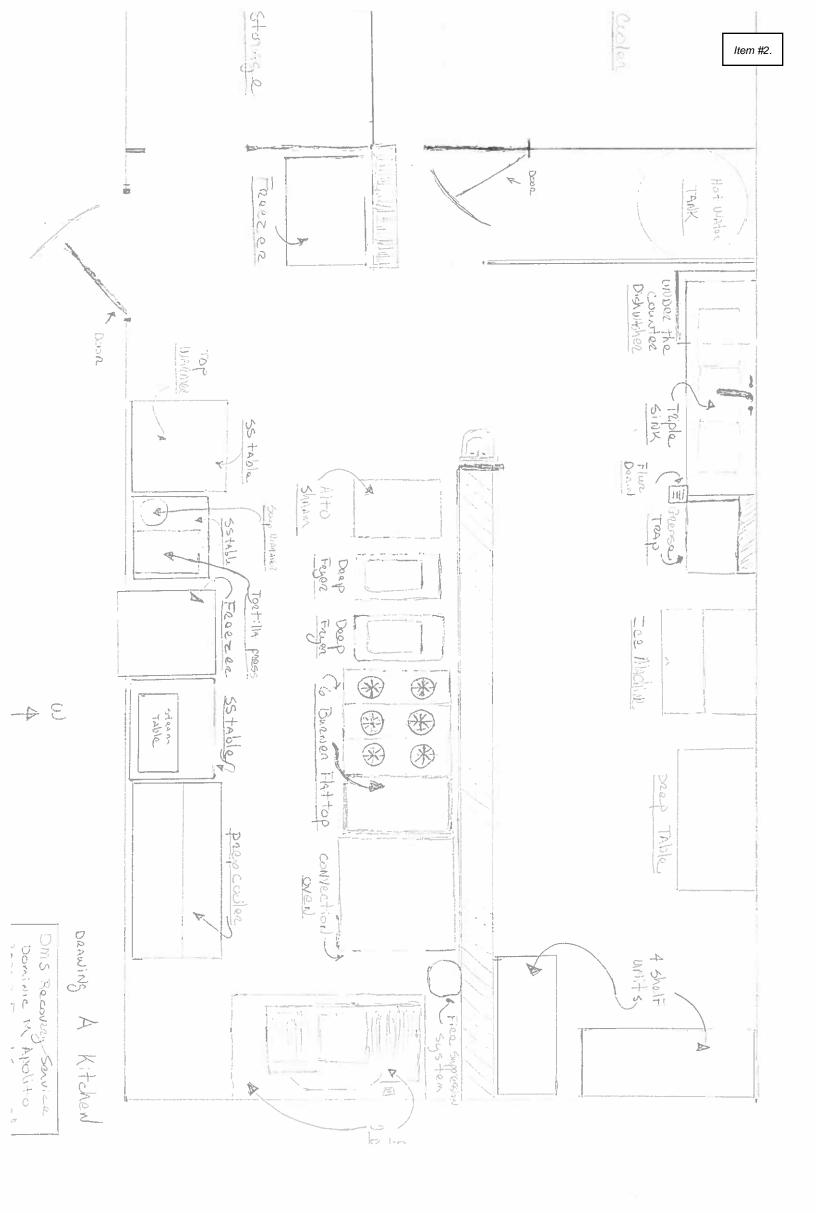

#### SUBJECT: Intent to open and operate

To whom it may concern,

I, Dominic Apolito (owner), am formally addressing my intent to open and operate our business, The Sound Stage Tavern, formerly known as the Stage Pass, located at 30525 Euclid Avenue, Wickliffe, Ohio.

Our purpose here at the Sound Stage Tavern is to provide a safe and family friendly environment for all to enjoy.

By re-opening the doors, we are providing more jobs to the community with many equal opportunity employment options. Everyone will be held to the same safety standards and protocols and provide quality service to all who come through our doors.

Our food menu is something to be desired, as we are creating out-of-the-box items and pairings that you will not see anywhere else in the area. The idea is to stand out and have a little something for everyone. Our selection of drink options will also be something to be enjoyed.

With the ability to showcase musical talent, we at the Sound Stage will be encouraging and supporting local music artists by giving them a platform on which to perform a few nights a week. In addition to scheduled band performances, we will be hosting a variety of open mic nights and themed events.

Our patio will allow for a weather permitting outdoor dining experience. Our pool table has opened up the doors for local pool leagues to have a spot to play and compete. The large screen tvs and projections will give the community a place to watch and support all of their favorite local sports teams with their family and friends.

We are also hoping this venue to be a place for other community gatherings, host fundraisers and provide for other public or private events. The Sound Stage is here to serve and support it's community and looks forward to growing along side it.