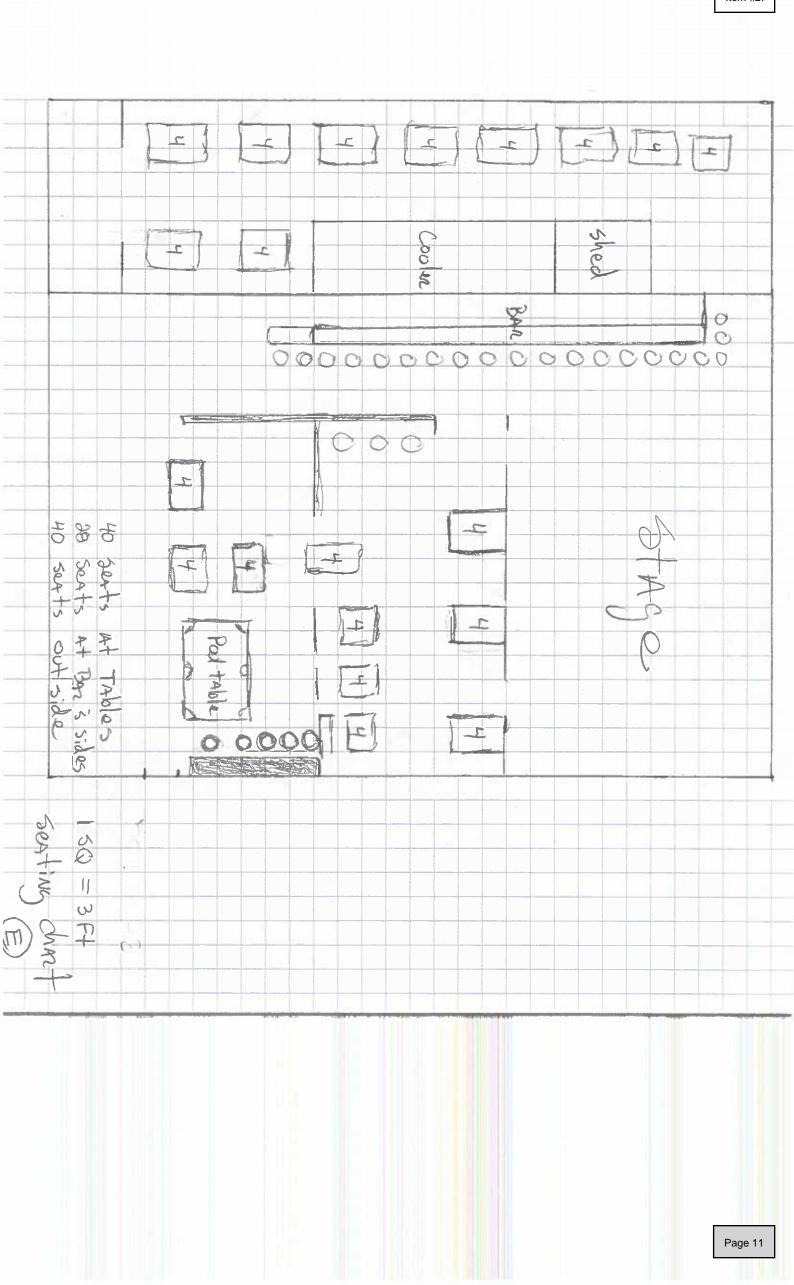

|                                                                                                                                                                                                                                   |                                                                                                                        |                                                                          | Item #2.                                                                    |
|-----------------------------------------------------------------------------------------------------------------------------------------------------------------------------------------------------------------------------------|------------------------------------------------------------------------------------------------------------------------|--------------------------------------------------------------------------|-----------------------------------------------------------------------------|
| CITY OF WILLOWICA                                                                                                                                                                                                                 | CITY OF WILLOWICK PLAN<br>APPLICATION FOR PERMIT<br>BUSINESS, COMMERCIAL, I<br>YOU MUST FILL OUT ENTIF<br>440-516-3000 | TO OCCUPY FOR<br>INDUSTRIAL, ETC.                                        |                                                                             |
| PERMIT FEE: \$60.00<br>DATE: <u>8~11~2023</u>                                                                                                                                                                                     |                                                                                                                        |                                                                          | 1                                                                           |
| Location of Occupancy: <u>305251</u><br>(ADDRESS                                                                                                                                                                                  |                                                                                                                        | Sound stage                                                              | TAVERN                                                                      |
| Business Owner's Name & Address: DO                                                                                                                                                                                               |                                                                                                                        | . 11                                                                     |                                                                             |
| CITY/STATE/ZIP: 3020 Fold                                                                                                                                                                                                         |                                                                                                                        | I HOWICK OHIO                                                            | 44035                                                                       |
| Telephone Number: 440-669-7406                                                                                                                                                                                                    | Fax Number:                                                                                                            | Federal ID Number:                                                       | ial Security Number                                                         |
| OWNER OF PROPERTY/NAME/ADDRESS/                                                                                                                                                                                                   | TELEPHONE NUMBER MALKO                                                                                                 |                                                                          |                                                                             |
| 30525 EUCLID AV                                                                                                                                                                                                                   |                                                                                                                        |                                                                          |                                                                             |
|                                                                                                                                                                                                                                   |                                                                                                                        |                                                                          | 60 CI                                                                       |
| SUBMIT NEW DETAILED FLOOR PLAN : No                                                                                                                                                                                               | v                                                                                                                      |                                                                          |                                                                             |
| Building Size: 3000 39 Ff                                                                                                                                                                                                         | - 46 × 72 Total Number Of                                                                                              | Employees: 12 - 14                                                       |                                                                             |
| Intended Number of Occupants: 120                                                                                                                                                                                                 | Total Number of Seating : 120                                                                                          |                                                                          | 20                                                                          |
| Site Plan With Number of Paved Parking S                                                                                                                                                                                          | paces 10                                                                                                               | Hours Of Operation :                                                     | - 2:00 Mitty-Suu                                                            |
| Letter of Intent:                                                                                                                                                                                                                 | Previous Use: TAVERN                                                                                                   | Proposed Use TAV                                                         | enn                                                                         |
|                                                                                                                                                                                                                                   | N FOR NEW BUSINESS:                                                                                                    | ivic Apolit                                                              | 0                                                                           |
| Home Address/City/Zip: 30330 Fr                                                                                                                                                                                                   | rest Grove Rd Willowidt Te                                                                                             | H:0 44045 440 -6                                                         | 69 - 7406                                                                   |
| I hereby certify that the above questions he<br>above. Any change in the purpose of occup<br>Zoning Department. <u>A final approval by Th</u><br>before opening of business. I do hereby fur<br>lowick.<br>Applicant's Signature: | ancy will not be made without approve<br>the Willowick Building Dept. (440)516-30                                      | nt from Lake County Building, Will<br>100 or a representative thereof, m | owick Fire & Willowick<br>ust be complied with<br>ances of the City of Wil- |
| Office use only:                                                                                                                                                                                                                  |                                                                                                                        |                                                                          |                                                                             |
| Zoning District:                                                                                                                                                                                                                  | Authorized Occupants:                                                                                                  |                                                                          |                                                                             |
|                                                                                                                                                                                                                                   | Date:                                                                                                                  |                                                                          |                                                                             |
| Zoning Dept. Inspected by:                                                                                                                                                                                                        |                                                                                                                        | DATE:                                                                    |                                                                             |
| Zoning Permit #                                                                                                                                                                                                                   | Zoning Permit Fee \$                                                                                                   | -                                                                        |                                                                             |
| Fire Dept. Inspected By:                                                                                                                                                                                                          |                                                                                                                        | Date :                                                                   |                                                                             |
|                                                                                                                                                                                                                                   | ATION FOR COMMERCIAL ESTABLISHN<br>rmit is required for all new signs from                                             |                                                                          |                                                                             |

Item #2.

| )                                           |  |
|---------------------------------------------|--|
| Regular parking 55 spaces parking AROA ROAR |  |
| panellel parking 7 spaces                   |  |
|                                             |  |
|                                             |  |
|                                             |  |
|                                             |  |
|                                             |  |
|                                             |  |
|                                             |  |
|                                             |  |
|                                             |  |
|                                             |  |
|                                             |  |
|                                             |  |
|                                             |  |
|                                             |  |
|                                             |  |
|                                             |  |
|                                             |  |