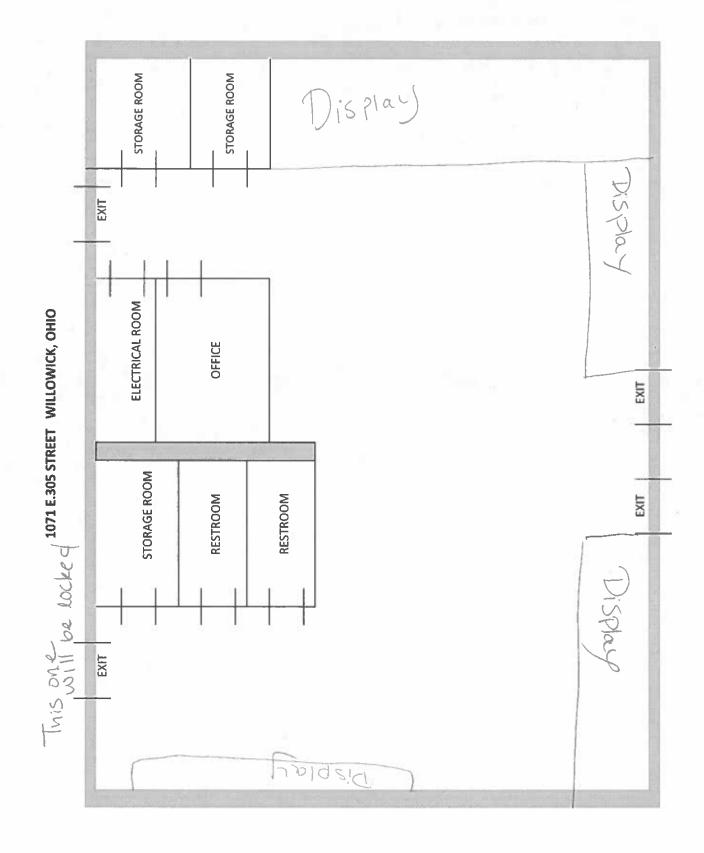

| Item #1.                                                                                                                                                                                                                                                                                                                                                                                                                                                                                                                                                                                                                                |
|-----------------------------------------------------------------------------------------------------------------------------------------------------------------------------------------------------------------------------------------------------------------------------------------------------------------------------------------------------------------------------------------------------------------------------------------------------------------------------------------------------------------------------------------------------------------------------------------------------------------------------------------|
| CITY OF WILLOWICA<br>CITY OF WILLOWICK PLAN REVIEW BOARD<br>APPLICATION FOR PERMIT TO OCCUPY FOR<br>BUSINESS, COMMERCIAL, INDUSTRIAL, ETC.<br>YOU MUST FILL OUT ENTIRE APPLICATON<br>440-515-3000                                                                                                                                                                                                                                                                                                                                                                                                                                       |
| PERMIT FEE: \$60.00<br>DATE: 81 97 23                                                                                                                                                                                                                                                                                                                                                                                                                                                                                                                                                                                                   |
| Location of Occupancy: 1071 E 305 Street Business Name: Claud chfinity Smoke Shop                                                                                                                                                                                                                                                                                                                                                                                                                                                                                                                                                       |
| Business Owner's Name & Address: Smidi Borara 29510 Detroit Rd.                                                                                                                                                                                                                                                                                                                                                                                                                                                                                                                                                                         |
| CITY/STATE/ZIP: Westake OH 44145                                                                                                                                                                                                                                                                                                                                                                                                                                                                                                                                                                                                        |
| Telephone Number (216) 575-4621 Fax Number: Federal ID Number: 724-23-713 Or Social Security Number                                                                                                                                                                                                                                                                                                                                                                                                                                                                                                                                     |
| OWNER OF PROPERTY/NAME/ADDRESS/TELEPHONE NUMBER: VINCENT D'AGOSTINO                                                                                                                                                                                                                                                                                                                                                                                                                                                                                                                                                                     |
| 6120 Parkland Blud. Suite 101 Mayfield +1+5 OH 44124<br>Phone # 14402 771-2916                                                                                                                                                                                                                                                                                                                                                                                                                                                                                                                                                          |
| SUBMIT NEW DETAILED FLOOR PLAN : SQ. FT. HABITABLE FLOOR AREA FOR OCCUPANCY: OOO                                                                                                                                                                                                                                                                                                                                                                                                                                                                                                                                                        |
| Building Size: 2,000 Total Number Of Employees:                                                                                                                                                                                                                                                                                                                                                                                                                                                                                                                                                                                         |
| Intended Number of Occupants: Total Number of Sesting :                                                                                                                                                                                                                                                                                                                                                                                                                                                                                                                                                                                 |
| Site Plan With Number of Paved Parking Spaces 50 Hours Of Operation: M-S 10 am - 10 pm                                                                                                                                                                                                                                                                                                                                                                                                                                                                                                                                                  |
| Letter of intent: Previous Use: Safety Shop Proposed Use: Kape I Smoke Shop                                                                                                                                                                                                                                                                                                                                                                                                                                                                                                                                                             |
| NAME OF PRINCIPAL OR CONTACT PERSON FOR NEW BUSINESS: Shace                                                                                                                                                                                                                                                                                                                                                                                                                                                                                                                                                                             |
| Home Address/City/Zip: 29510 Detroit Rd<br>We Staller, OH HHMS<br>I hereby certify that the above questions have been answered correctly by me and that the premises will be used for the purpose stated<br>above. Any change in the purpose of occupancy will not be made without approval from Lake County Building, Willowick Fire & Willowick<br>Zoning Department. A final approval by The Willowick Building Deat. (440)516-3000 or a representative thereof, must be complied with<br>before opening of business. I do pereby further agree to maintain the above premises in compliance with the ordinances of the City of Wil- |
| Applicant's Signature: Made Ball Date: 8-14-23                                                                                                                                                                                                                                                                                                                                                                                                                                                                                                                                                                                          |
| Office use only:                                                                                                                                                                                                                                                                                                                                                                                                                                                                                                                                                                                                                        |
| Zoning District: Authorized Occupants:                                                                                                                                                                                                                                                                                                                                                                                                                                                                                                                                                                                                  |
| TEMPORARY APPROVED BY: Date:                                                                                                                                                                                                                                                                                                                                                                                                                                                                                                                                                                                                            |
| Zoning Dept. Inspected by: DATE:                                                                                                                                                                                                                                                                                                                                                                                                                                                                                                                                                                                                        |
| Zoning Permit # Zoning Permit Fee \$                                                                                                                                                                                                                                                                                                                                                                                                                                                                                                                                                                                                    |
| Fire Dept. Inspected By: Date :                                                                                                                                                                                                                                                                                                                                                                                                                                                                                                                                                                                                         |
| CITY OF WILLOWICK-APPLICATION FOR COMMERCIAL ESTABLISHMENT LICENSE REQUIRED AFTER APPROVAL                                                                                                                                                                                                                                                                                                                                                                                                                                                                                                                                              |