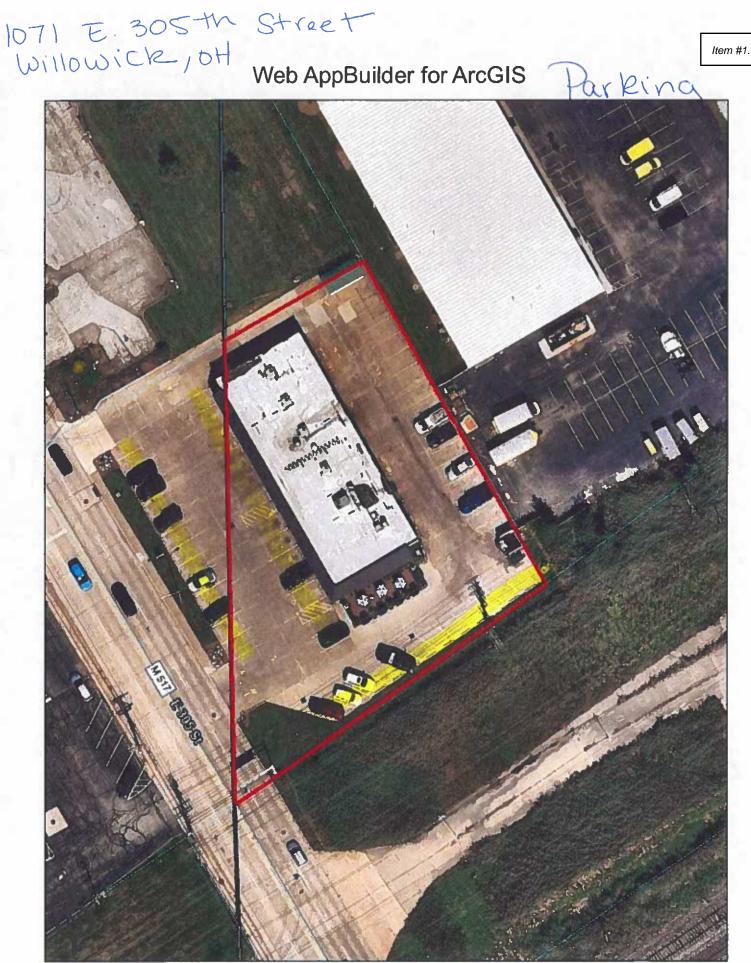

| Item #1.                                                                                                                                                                                                                                                                                                                                                                                                                                                                                                                                                                                                                                |
|-----------------------------------------------------------------------------------------------------------------------------------------------------------------------------------------------------------------------------------------------------------------------------------------------------------------------------------------------------------------------------------------------------------------------------------------------------------------------------------------------------------------------------------------------------------------------------------------------------------------------------------------|
| CITY OF WILLOWICA<br>CITY OF WILLOWICK PLAN REVIEW BOARD<br>APPLICATION FOR PERMIT TO OCCUPY FOR<br>BUSINESS, COMMERCIAL, INDUSTRIAL, ETC.<br>YOU MUST FILL OUT ENTIRE APPLICATON<br>440-515-3000                                                                                                                                                                                                                                                                                                                                                                                                                                       |
| PERMIT FEE: \$60.00<br>DATE: 81 97 23                                                                                                                                                                                                                                                                                                                                                                                                                                                                                                                                                                                                   |
| Location of Occupancy: 1071 E 305 Street Business Name: Claud chfinity Smoke Shop                                                                                                                                                                                                                                                                                                                                                                                                                                                                                                                                                       |
| Business Owner's Name & Address: Smidi Borara 29510 Detroit Rd.                                                                                                                                                                                                                                                                                                                                                                                                                                                                                                                                                                         |
| CITY/STATE/ZIP: Westake OH 44145                                                                                                                                                                                                                                                                                                                                                                                                                                                                                                                                                                                                        |
| Telephone Number (216) 575-4621 Fax Number: Federal ID Number: 724-23-713 Or Social Security Number                                                                                                                                                                                                                                                                                                                                                                                                                                                                                                                                     |
| OWNER OF PROPERTY/NAME/ADDRESS/TELEPHONE NUMBER: VINCENT D'AGOSTINO                                                                                                                                                                                                                                                                                                                                                                                                                                                                                                                                                                     |
| 6120 Parkland Blud. Suite 101 Mayfield +1+5 OH 44124<br>Phone # 14402 771-2916                                                                                                                                                                                                                                                                                                                                                                                                                                                                                                                                                          |
| SUBMIT NEW DETAILED FLOOR PLAN : SQ. FT. HABITABLE FLOOR AREA FOR OCCUPANCY: OOO                                                                                                                                                                                                                                                                                                                                                                                                                                                                                                                                                        |
| Building Size: 2,000 Total Number Of Employees:                                                                                                                                                                                                                                                                                                                                                                                                                                                                                                                                                                                         |
| Intended Number of Occupants: Total Number of Sesting :                                                                                                                                                                                                                                                                                                                                                                                                                                                                                                                                                                                 |
| Site Plan With Number of Paved Parking Spaces 50 Hours Of Operation: M-S 10 am - 10 pm                                                                                                                                                                                                                                                                                                                                                                                                                                                                                                                                                  |
| Letter of intent: Previous Use: Safety Shop Proposed Use: Kape I Smoke Shop                                                                                                                                                                                                                                                                                                                                                                                                                                                                                                                                                             |
| NAME OF PRINCIPAL OR CONTACT PERSON FOR NEW BUSINESS: Shace                                                                                                                                                                                                                                                                                                                                                                                                                                                                                                                                                                             |
| Home Address/City/Zip: 29510 Detroit Rd<br>We Staller, OH HHMS<br>I hereby certify that the above questions have been answered correctly by me and that the premises will be used for the purpose stated<br>above. Any change in the purpose of occupancy will not be made without approval from Lake County Building, Willowick Fire & Willowick<br>Zoning Department. A final approval by The Willowick Building Deat. (440)516-3000 or a representative thereof, must be complied with<br>before opening of business. I do pereby further agree to maintain the above premises in compliance with the ordinances of the City of Wil- |
| Applicant's Signature: Made Ball Date: 8-14-23                                                                                                                                                                                                                                                                                                                                                                                                                                                                                                                                                                                          |
| Office use only:                                                                                                                                                                                                                                                                                                                                                                                                                                                                                                                                                                                                                        |
| Zoning District: Authorized Occupants:                                                                                                                                                                                                                                                                                                                                                                                                                                                                                                                                                                                                  |
| TEMPORARY APPROVED BY: Date:                                                                                                                                                                                                                                                                                                                                                                                                                                                                                                                                                                                                            |
| Zoning Dept. Inspected by: DATE:                                                                                                                                                                                                                                                                                                                                                                                                                                                                                                                                                                                                        |
| Zoning Permit # Zoning Permit Fee \$                                                                                                                                                                                                                                                                                                                                                                                                                                                                                                                                                                                                    |
| Fire Dept. Inspected By: Date :                                                                                                                                                                                                                                                                                                                                                                                                                                                                                                                                                                                                         |
| CITY OF WILLOWICK-APPLICATION FOR COMMERCIAL ESTABLISHMENT LICENSE REQUIRED AFTER APPROVAL                                                                                                                                                                                                                                                                                                                                                                                                                                                                                                                                              |

Respectfully submitted,

Shadi Bshara (216) 575 -4621

in

Page 7

Property lines are graphic representations and are NOT survey accurate. Lake County GIS Dept. / Lake County Tax Map Dept., 105 Main Street, Painesville, OH 1 inch = 47 feet Creation Date:August 14, 2023