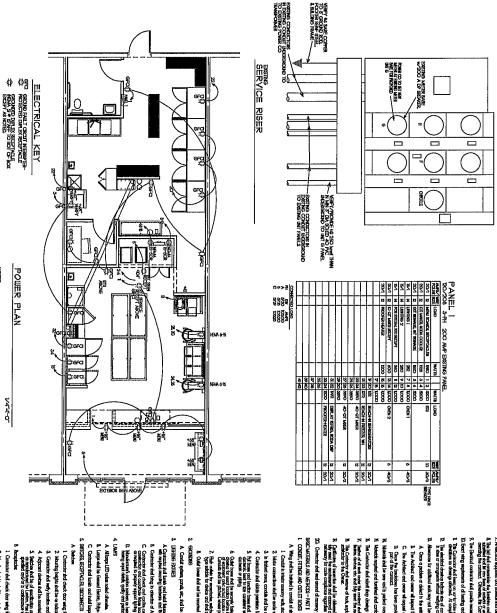

POWER PLAN, PANEL SCHED

CRAVE COOKIES WILLOWCK IS THE TENANT BUILD-OUT OF AN EXISTING RETAIL SHELL SPACE AT SHOREGATE TOWN CENTER UNT 6. THE EXISTING SHELL BUILDING IS A FULLY-SPRINKLED CONSTRUCTION TYPE II-B STRUCTURE.

ISSUED FOR PLAN REVIEW

Copyright Preserved 2005 Presid Relation

CRAVE COOKIES Shoregate Town Center 30482 Jake Shore Blvd Unit G Willowick, OH 44095

N.

POWER PLAN

|                      | _ |  |
|----------------------|---|--|
| SPACE TENANT         |   |  |
| SO. FT.              |   |  |
| 09 AVAILABLE 1327 SE |   |  |