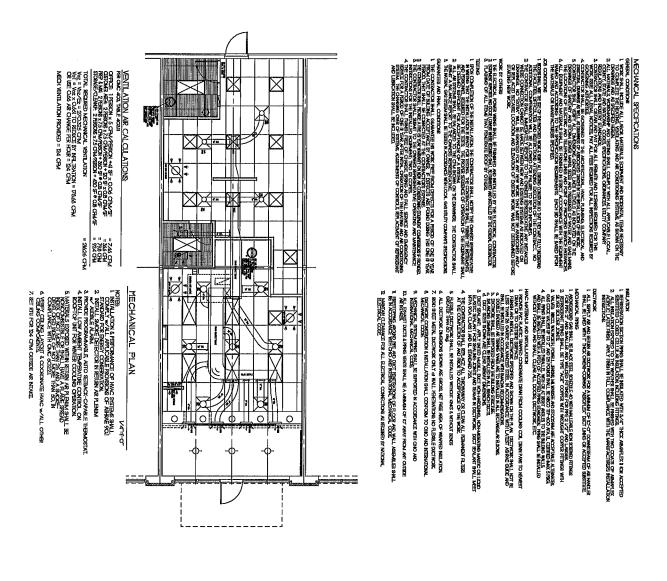

POWER PLAN, PANEL SCHED

CRAVE COOKIES WILLOWCK IS THE TENANT BUILD-OUT OF AN EXISTING RETAIL SHELL SPACE AT SHOREGATE TOWN CENTER UNT 6. THE EXISTING SHELL BUILDING IS A FULLY-SPRINKLED CONSTRUCTION TYPE II-B STRUCTURE.

AN EXHAUST HOOD IS NOT REQUIRED at OVENS UNDER THE EXCEPTION GIVEN IN OHIO MECH CODE 507.3.