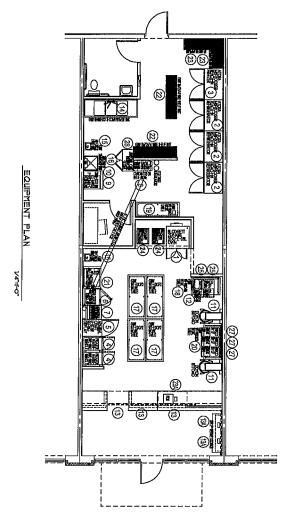

NEW INTEROR DOORS NOW, NAT 68" EXC AS NOTED

PRIVACY LEVER 

| 0 | - 0                       | 5                  |                       | 25 6 5               | 25 4 2                                                                                                                                                                                                                                                                                                                                                                                                                                                                                                                                                                                                                                                                                                                                                                                                                                                                                                                                                                                                                                                                                                                                                                                                                                                                                                                                                                                                                                                                                                                                                                                                                                                                                                                                                                                                                                                                                                                                                                                                                                                                                                                         | 24 2 Q            | 234 1 SI          | 23 2 W   | 22 2 1          | -1                             | 20 1                                 | 19                           | 18                                 | 17 4 %               | 16                                                 | 15 2 H      | 14                                | 2 7                 | 13 3 7              | 12 1 10           | 11 2 4             | 10 1 10           | 9 1                | a          | 7 1 %                 | 1 8                | 5 1 DI               | 4 2 PF           | u<br>-1<br>記          | 2)<br>U                 | 1 1 000                                                    | # QTZ 1      | ΕC                 |  |
|---|---------------------------|--------------------|-----------------------|----------------------|--------------------------------------------------------------------------------------------------------------------------------------------------------------------------------------------------------------------------------------------------------------------------------------------------------------------------------------------------------------------------------------------------------------------------------------------------------------------------------------------------------------------------------------------------------------------------------------------------------------------------------------------------------------------------------------------------------------------------------------------------------------------------------------------------------------------------------------------------------------------------------------------------------------------------------------------------------------------------------------------------------------------------------------------------------------------------------------------------------------------------------------------------------------------------------------------------------------------------------------------------------------------------------------------------------------------------------------------------------------------------------------------------------------------------------------------------------------------------------------------------------------------------------------------------------------------------------------------------------------------------------------------------------------------------------------------------------------------------------------------------------------------------------------------------------------------------------------------------------------------------------------------------------------------------------------------------------------------------------------------------------------------------------------------------------------------------------------------------------------------------------|-------------------|-------------------|----------|-----------------|--------------------------------|--------------------------------------|------------------------------|------------------------------------|----------------------|----------------------------------------------------|-------------|-----------------------------------|---------------------|---------------------|-------------------|--------------------|-------------------|--------------------|------------|-----------------------|--------------------|----------------------|------------------|-----------------------|-------------------------|------------------------------------------------------------|--------------|--------------------|--|
|   | MINIESS BAICK REXIES RICE | JANITORIAL CABINET | 27-GAT INCHEDIENT BIN | 5-GAL INCREDIENT BIN | 2-GAL INCREDIENT BIN                                                                                                                                                                                                                                                                                                                                                                                                                                                                                                                                                                                                                                                                                                                                                                                                                                                                                                                                                                                                                                                                                                                                                                                                                                                                                                                                                                                                                                                                                                                                                                                                                                                                                                                                                                                                                                                                                                                                                                                                                                                                                                           | COCLING RACK      | JABIN SY          |          | MUSE SHELF UNIT | MOSK THERE W/BACKSHASH & SHELF | WOR THERE W/BACKSPLASH, NO SHEEF GSY | STEEN STREET AND STREET MADE | MOS LYGHE AVENCENTIAN OF SHELL COM | ◆ WORK TABLE W/SHELF | NOS SINK                                           | 2 HAND SINK | 3-COMPARTMENT SINK                | SAY'LESIG RIGHT AL  | SYAJERIO DISPLAYS   |                   |                    | ICE BIN & TOP KIT | ICE MAKER          | STRUP RACK | SODA DISPENSER        | SELECT ASSOCIATION | DISPLAY REFRIGERATOR |                  | REACH-IN FREEZER      | 3 REACH-IN REFRIGERATOR | Ð                                                          | mse          | QUIPMENT           |  |
|   | MILLE                     | CLOBAL INDUSTRIAL  | MINCO                 | THUNDER CHOUP        | CRESTWARE                                                                                                                                                                                                                                                                                                                                                                                                                                                                                                                                                                                                                                                                                                                                                                                                                                                                                                                                                                                                                                                                                                                                                                                                                                                                                                                                                                                                                                                                                                                                                                                                                                                                                                                                                                                                                                                                                                                                                                                                                                                                                                                      | THUNDER GROUP     | NIER DINE SYSTEMS | MSS)     | MSS.            | 23.8                           | SKSN,                                | SW                           | DS#                                | CSW                  | ZURN                                               | CSW         | CSW                               | SAMSTING 42 OLED    | SAMSUNG 55° OLED    | VOMBAY CRAFT      | DOTON              | DAYZHSOH          | DIVZDESOH          | SERVEND    | LANCER                | AIV OBBILL         | WHITE CENT           | LICHNIK          | ATOSA                 | ATCSA                   | BLOOGETT                                                   | MANUFACTURES | EQUIPMENT SCHEDULE |  |
|   | ECONOMINE -1              | WB289908K          | 8-27                  | PLIBOOSS             | N 2                                                                                                                                                                                                                                                                                                                                                                                                                                                                                                                                                                                                                                                                                                                                                                                                                                                                                                                                                                                                                                                                                                                                                                                                                                                                                                                                                                                                                                                                                                                                                                                                                                                                                                                                                                                                                                                                                                                                                                                                                                                                                                                            | ALSPR020          | SBC3548-OF        | WSC-1848 | WSC-1872        | MSC-WT-PB3036                  | WT-P830e08                           | WT-P82472                    | WTPB30488                          | NT-E3072             | 21996-24                                           | DEIDS       | SHHEZAGO                          | 2300                | ASSEA               | ۰                 | BIFD40             | 203               | F-450MAJ-C         | 020008232  | 100 2300              | TGM-20508-NS       | 8                    | n                | MESF8002GR            | MBF8005GR               | ZEPHARE 200-E-08L                                          | € TRUCK      |                    |  |
|   | ZA, ID GROVARD            | 1                  | Ī                     | Ī                    | _                                                                                                                                                                                                                                                                                                                                                                                                                                                                                                                                                                                                                                                                                                                                                                                                                                                                                                                                                                                                                                                                                                                                                                                                                                                                                                                                                                                                                                                                                                                                                                                                                                                                                                                                                                                                                                                                                                                                                                                                                                                                                                                              |                   | 1                 |          | -               | 1                              | 1                                    | I                            | 1                                  | 1                    | Ī                                                  |             | I                                 | SPAN SWA            | TENTON NOW S- COM   | 20/0/ 10/0/ 10 PM | TAT/00/1 HEM 0-129 |                   | AS-5 WEST 1/09/211 | 1          | 425-9 VECR 1/20/ES    | AR-O WER VERNER    | 20/07/1 MEN 2-02     | 451-5 VICE VALUE | TO THE REAL PROPERTY. | TOTAL PROPERTY.         | 300/00/2011 1LD x 3-02007                                  | RISCIRICAL   |                    |  |
|   | NO TOTAL                  | <b>\$</b>          | I                     | Ī                    | 1                                                                                                                                                                                                                                                                                                                                                                                                                                                                                                                                                                                                                                                                                                                                                                                                                                                                                                                                                                                                                                                                                                                                                                                                                                                                                                                                                                                                                                                                                                                                                                                                                                                                                                                                                                                                                                                                                                                                                                                                                                                                                                                              |                   | -                 | Ι        |                 | Ī                              | Ī                                    | Ϊ                            | Ī                                  | Ī                    | Ī                                                  |             | Ī                                 | Ī                   | 1                   | Ī                 | Ι                  | Ī                 | Ι                  | -          | Ι                     | Ι                  | Ī                    | Ι                | Ī                     | Π                       | Ι                                                          | CAS          |                    |  |
|   |                           |                    |                       |                      |                                                                                                                                                                                                                                                                                                                                                                                                                                                                                                                                                                                                                                                                                                                                                                                                                                                                                                                                                                                                                                                                                                                                                                                                                                                                                                                                                                                                                                                                                                                                                                                                                                                                                                                                                                                                                                                                                                                                                                                                                                                                                                                                |                   | _                 |          | -               |                                | 1                                    | _                            |                                    |                      |                                                    | 1           | -                                 | ١                   | 1                   |                   | 1                  |                   | 1                  | -          | .                     | 1                  |                      |                  |                       |                         | I                                                          | YZZC"        |                    |  |
|   | 4                         |                    | 1                     | 1                    | 1                                                                                                                                                                                                                                                                                                                                                                                                                                                                                                                                                                                                                                                                                                                                                                                                                                                                                                                                                                                                                                                                                                                                                                                                                                                                                                                                                                                                                                                                                                                                                                                                                                                                                                                                                                                                                                                                                                                                                                                                                                                                                                                              | 1                 | -                 |          | 1               | 1                              | 1                                    |                              | 1                                  | 1                    | PAIRST RESUMED                                     | NOT HOUSE   | SACT RECORD                       | 1                   | I                   | 1                 | I                  | 1                 | ACCOUNTS TO        |            | 1                     | 1                  | 1                    | l                | 1                     | ]                       | -                                                          | SUPPLY       |                    |  |
|   | 3/4"                      | 1                  | I                     | 1                    | I                                                                                                                                                                                                                                                                                                                                                                                                                                                                                                                                                                                                                                                                                                                                                                                                                                                                                                                                                                                                                                                                                                                                                                                                                                                                                                                                                                                                                                                                                                                                                                                                                                                                                                                                                                                                                                                                                                                                                                                                                                                                                                                              |                   | Ī                 | Ī        |                 | -                              | 1                                    | I                            | Ī                                  | I                    | ઙ                                                  | બ           | બ                                 | 1                   | Ī                   | _                 | 1                  | 3/4" FPT          | 3/4° FPT           | I          | 3/4" TO FLR SMK       | _                  | -                    | !                | Ī                     |                         | 1                                                          | DRAIN        |                    |  |
|   | and the second            | 1170               | Date cont. ii         | 349072               | STATE OF THE PARTY | N. World Vot. 74. | ENGRICE           | Shelica  | 4000            | 394365                         | Telesco.                             | 36/25/5                      | 343                                | 30/7635              | 346450                                             | CONCING     | ID ABOUT OF                       | TA D.               | ALCOHOLD IN         | BACEPUCO.         | M-Danke            | TOWNER            | DA DO              | CONT.      | C BOOM                | WAY ENG            |                      | TO SERVICE OF    | KOROKI                |                         | 25 1/405 2/609 3/6                                         | ExOx#        |                    |  |
|   |                           |                    |                       |                      |                                                                                                                                                                                                                                                                                                                                                                                                                                                                                                                                                                                                                                                                                                                                                                                                                                                                                                                                                                                                                                                                                                                                                                                                                                                                                                                                                                                                                                                                                                                                                                                                                                                                                                                                                                                                                                                                                                                                                                                                                                                                                                                                |                   |                   |          |                 |                                |                                      |                              |                                    |                      | VERIEY STRAINER, PROVIDE WALL-MOUNT SERVICE FAUCET |             | PROVIDE AA-714G WALL-MOUNT FAUCET | PROVIDE WALL MOUNTS | PROVIDE WALL MOUNTS |                   |                    |                   |                    |            | ARE CAP TO FLOOR SMIC |                    |                      |                  |                       |                         | PROMOTE (2) IN AMEN 4-MENTE COMEST TE/MENTE TO-COST PLANTS | BENARKS      |                    |  |

EQUIPMENT PLAN

ISSUED FOR PLAN REVIEW

ISSUED FOR PLAN REVIEW

TECHANICAL KEY

ISSUED FOR PLAN REVIEW