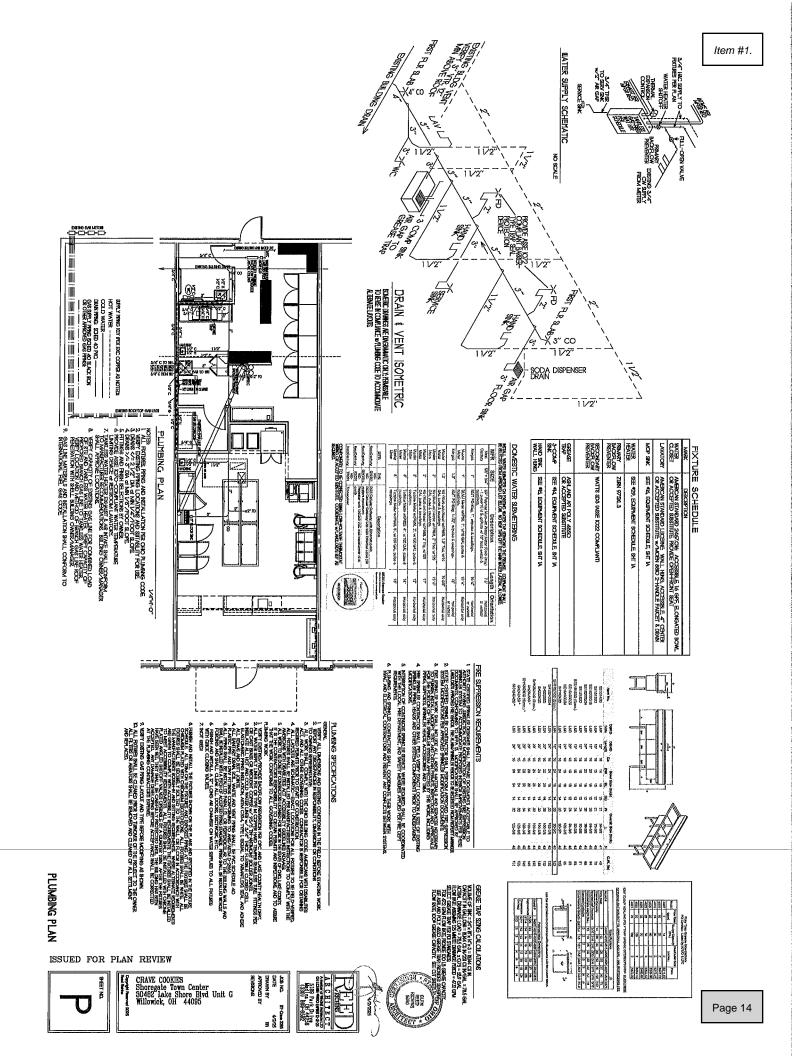

EXISTING OCCUPANCY:

(804) 399-2122 m. (513) 824-7093 O.

491 TACOMA AVE TALLMADGE, OH PEAK CONSTRUCTION PHILIP FOSTER

GENERAL CONTRACTOR:

44278

(330) 554-3001

0 囚

PLUMBING PLAN

NEW INTEROR DOORS NOW, NAT 68" EXC AS NOTED

PRIVACY LEVER 

| 0 | - 0                       | 5                  |                       | 25 6 5               | 25 4 2                                                                                                                                                                                                                                                                                                                                                                                                                                                                                                                                                                                                                                                                                                                                                                                                                                                                                                                                                                                                                                                                                                                                                                                                                                                                                                                                                                                                                                                                                                                                                                                                                                                                                                                                                                                                                                                                                                                                                                                                                                                                                                                         | 24 2 Q            | 234 1 SI          | 23 2 W   | 22 2 1          | -1                             | 20 1                                 | 19                           | 18                                 | 17 4 %               | 16                                                 | 15 2 H      | 14                                | 2 7                 | 13 3 7              | 12 1 10           | 11 2 4             | 10 1 10           | 9 1                | a          | 7 1 %                 | 1 8                | 5 1 DI               | 4 2 PF           | u<br>-1<br>記          | 2)<br>U                 | 1 1 000                                                    | # QTZ 1      | ΕC                 |  |
|---|---------------------------|--------------------|-----------------------|----------------------|--------------------------------------------------------------------------------------------------------------------------------------------------------------------------------------------------------------------------------------------------------------------------------------------------------------------------------------------------------------------------------------------------------------------------------------------------------------------------------------------------------------------------------------------------------------------------------------------------------------------------------------------------------------------------------------------------------------------------------------------------------------------------------------------------------------------------------------------------------------------------------------------------------------------------------------------------------------------------------------------------------------------------------------------------------------------------------------------------------------------------------------------------------------------------------------------------------------------------------------------------------------------------------------------------------------------------------------------------------------------------------------------------------------------------------------------------------------------------------------------------------------------------------------------------------------------------------------------------------------------------------------------------------------------------------------------------------------------------------------------------------------------------------------------------------------------------------------------------------------------------------------------------------------------------------------------------------------------------------------------------------------------------------------------------------------------------------------------------------------------------------|-------------------|-------------------|----------|-----------------|--------------------------------|--------------------------------------|------------------------------|------------------------------------|----------------------|----------------------------------------------------|-------------|-----------------------------------|---------------------|---------------------|-------------------|--------------------|-------------------|--------------------|------------|-----------------------|--------------------|----------------------|------------------|-----------------------|-------------------------|------------------------------------------------------------|--------------|--------------------|--|
|   | MINIESS BAICK REXIES RICE | JANITORIAL CABINET | 27-GAT INCHEDIENT BIN | 5-GAL INCREDIENT BIN | 2-GAL INCREDIENT BIN                                                                                                                                                                                                                                                                                                                                                                                                                                                                                                                                                                                                                                                                                                                                                                                                                                                                                                                                                                                                                                                                                                                                                                                                                                                                                                                                                                                                                                                                                                                                                                                                                                                                                                                                                                                                                                                                                                                                                                                                                                                                                                           | COCLING RACK      | JABIN SY          |          | MUSE SHELF UNIT | MOSK THERE W/BACKSHASH & SHELF | WOR THERE W/BACKSPLASH, NO SHEEF GSY | STEEN STREET AND STREET MADE | MOS LYGHE AVENCENTIAN OF SHELL COM | ◆ WORK TABLE W/SHELF | NOS SINK                                           | 2 HAND SINK | 3-COMPARTMENT SINK                | SAY'LESIG RIGHT AL  | SYAJERIO DISPLAYS   |                   |                    | ICE BIN & TOP KIT | ICE MAKER          | STRUP RACK | SODA DISPENSER        | SELECT ASSOCIATION | DISPLAY REFRIGERATOR |                  | REACH-IN FREEZER      | 3 REACH-IN REFRIGERATOR | Ð                                                          | mse          | QUIPMENT           |  |
|   | MILLE                     | CLOBAL INDUSTRIAL  | MINCO                 | THUNDER CHOUP        | CRESTWARE                                                                                                                                                                                                                                                                                                                                                                                                                                                                                                                                                                                                                                                                                                                                                                                                                                                                                                                                                                                                                                                                                                                                                                                                                                                                                                                                                                                                                                                                                                                                                                                                                                                                                                                                                                                                                                                                                                                                                                                                                                                                                                                      | THUNDER GROUP     | NIER DINE SYSTEMS | MSS)     | MSS.            | 23.8                           | SKSN,                                | SW                           | DS#                                | CSW                  | ZURN                                               | CSW         | CSW                               | SAMSTING 42 OLED    | SAMSUNG 55° OLED    | VOMBAY CRAFT      | DOTON              | DAYZHSOH          | DIVZDESOH          | SERVEND    | LANCER                | AIV OBBILL         | WHITE CENT           | LICHNIK          | ATOSA                 | ATCSA                   | BLOOGETT                                                   | MANUFACTURES | EQUIPMENT SCHEDULE |  |
|   | ECONOMINE -1              | WB289908K          | 8-27                  | PLIBOOSS             | N 2                                                                                                                                                                                                                                                                                                                                                                                                                                                                                                                                                                                                                                                                                                                                                                                                                                                                                                                                                                                                                                                                                                                                                                                                                                                                                                                                                                                                                                                                                                                                                                                                                                                                                                                                                                                                                                                                                                                                                                                                                                                                                                                            | ALSPR020          | SBC3548-OF        | WSC-1848 | WSC-1872        | MSC-WT-PB3036                  | WT-P830e08                           | WT-P82472                    | WTPB30488                          | NT-E3072             | 21996-24                                           | DEIDS       | SHHEZAGO                          | 2300                | ASSEA               | ۰                 | BIFD40             | 203               | F-450MAJ-C         | 020008232  | 100 2300              | TGM-20508-NS       | 8                    | n                | MESF8002GR            | MBF8005GR               | ZEPHARE 200-E-08L                                          | € TRUCK      |                    |  |
|   | ZA, ID GROVARD            | 1                  | Ī                     | Ī                    | _                                                                                                                                                                                                                                                                                                                                                                                                                                                                                                                                                                                                                                                                                                                                                                                                                                                                                                                                                                                                                                                                                                                                                                                                                                                                                                                                                                                                                                                                                                                                                                                                                                                                                                                                                                                                                                                                                                                                                                                                                                                                                                                              |                   | 1                 |          | -               | 1                              | 1                                    | I                            | 1                                  | 1                    | Ī                                                  |             | I                                 | SPAN SWA            | TENTON NOW S- COM   | 20/0/ 10/0/ 10 PM | TAT/00/1 HEM 0-129 |                   | AS-5 WEST 1/09/211 | 1          | 425-9 VECR 1/20/ES    | AR-O WER VERNER    | 20/07/1 MEN 2-02     | 451-5 VICE VALUE | TO THE REAL PROPERTY. | TOTAL PROPERTY.         | 300/00/2011 1LD x 3-02007                                  | RISCIRICAL   |                    |  |
|   | NO TOTAL                  | <b>\$</b>          | I                     | Ī                    | 1                                                                                                                                                                                                                                                                                                                                                                                                                                                                                                                                                                                                                                                                                                                                                                                                                                                                                                                                                                                                                                                                                                                                                                                                                                                                                                                                                                                                                                                                                                                                                                                                                                                                                                                                                                                                                                                                                                                                                                                                                                                                                                                              |                   | -                 | Ι        |                 | Ī                              | Ī                                    | Ϊ                            | Ī                                  | Ī                    | Ī                                                  |             | Ī                                 | Ī                   | 1                   | Ī                 | Ι                  | Ī                 | Ι                  | -          | Ι                     | Ι                  | Ī                    | Ι                | Ī                     | Π                       | Ι                                                          | CAS          |                    |  |
|   |                           |                    |                       |                      |                                                                                                                                                                                                                                                                                                                                                                                                                                                                                                                                                                                                                                                                                                                                                                                                                                                                                                                                                                                                                                                                                                                                                                                                                                                                                                                                                                                                                                                                                                                                                                                                                                                                                                                                                                                                                                                                                                                                                                                                                                                                                                                                |                   | _                 |          | -               |                                | 1                                    | _                            |                                    |                      |                                                    | 1           | -                                 | ١                   | 1                   |                   | 1                  |                   | 1                  | -          | .                     | 1                  |                      |                  |                       |                         | I                                                          | YZZC"        |                    |  |
|   | 4                         |                    | 1                     | 1                    | 1                                                                                                                                                                                                                                                                                                                                                                                                                                                                                                                                                                                                                                                                                                                                                                                                                                                                                                                                                                                                                                                                                                                                                                                                                                                                                                                                                                                                                                                                                                                                                                                                                                                                                                                                                                                                                                                                                                                                                                                                                                                                                                                              | 1                 | -                 |          | 1               | 1                              | 1                                    |                              | 1                                  | 1                    | PAIRST RESUMED                                     | NOT HOUSE   | SACT RECORD                       | 1                   | I                   | 1                 | I                  | 1                 | ACCOUNTS TO        |            | 1                     | 1                  | 1                    | l                | 1                     | ]                       | -                                                          | SUPPLY       |                    |  |
|   | 3/4"                      | 1                  | I                     | 1                    | I                                                                                                                                                                                                                                                                                                                                                                                                                                                                                                                                                                                                                                                                                                                                                                                                                                                                                                                                                                                                                                                                                                                                                                                                                                                                                                                                                                                                                                                                                                                                                                                                                                                                                                                                                                                                                                                                                                                                                                                                                                                                                                                              |                   | Ī                 | Ī        |                 | -                              | 1                                    | I                            | Ī                                  | I                    | ઙ                                                  | બ           | બ                                 | 1                   | Ī                   | _                 | 1                  | 3/4" FPT          | 3/4° FPT           | I          | 3/4" TO FLR SMK       | _                  | -                    | !                | Ī                     |                         | 1                                                          | DRAIN        |                    |  |
|   | and the second            | 1170               | Date cont. ii         | 349072               | STATE OF THE PARTY | N. World Vot. 74. | ENGRICE           | Shelica  | 4000            | 394365                         | Telesco.                             | 36/25/5                      | 343                                | 30/7635              | 346450                                             | CONCING     | ID ABOUT OF                       | TA D.               | ALCOHOLD IN         | BACEPUCO.         | M-Danke            | TOWNER            | DA DO              | CONT.      | C BOOM                | WAY ENG            |                      | TO SERVICE OF    | KOROKI                |                         | 25 1/405 2/609 3/6                                         | ExOx#        |                    |  |
|   |                           |                    |                       |                      |                                                                                                                                                                                                                                                                                                                                                                                                                                                                                                                                                                                                                                                                                                                                                                                                                                                                                                                                                                                                                                                                                                                                                                                                                                                                                                                                                                                                                                                                                                                                                                                                                                                                                                                                                                                                                                                                                                                                                                                                                                                                                                                                |                   |                   |          |                 |                                |                                      |                              |                                    |                      | VERIEY STRAINER, PROVIDE WALL-MOUNT SERVICE FAUCET |             | PROVIDE AA-714G WALL-MOUNT FAUCET | PROVIDE WALL MOUNTS | PROVIDE WALL MOUNTS |                   |                    |                   |                    |            | ARE CAP TO FLOOR SMIC |                    |                      |                  |                       |                         | PROMOTE (2) IN AMEN 4-MENTE COMEST TE/MENTE TO-COST PLANTS | BENARKS      |                    |  |