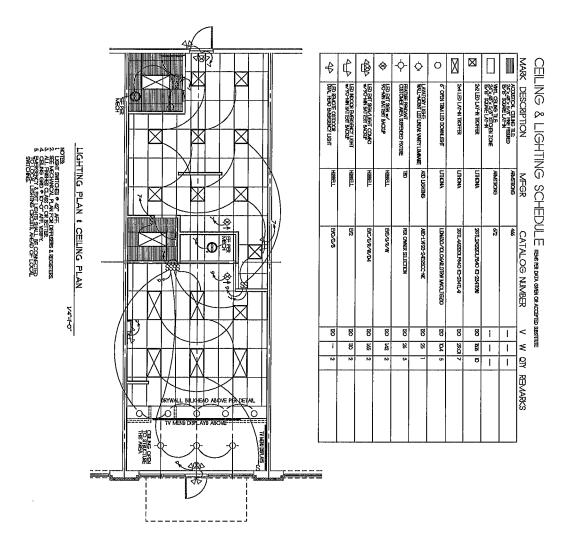

### NDEX Height DRAWINGS

| Ш             | Ζ               | В                  | Ä              | _                                | -1          |
|---------------|-----------------|--------------------|----------------|----------------------------------|-------------|
| LIGHTING PLAN | MECHANICAL PLAN | SECTIONS & DETAILS | EQUIPMENT PLAN | FLOOR PLAN, INT ELEVS, SCHEDULES | TITLE SHEET |
|               |                 |                    |                |                                  |             |

TITLE SHEET ISSUED FOR PLAN REVIEW BHEET NO.

CRAVE COOKIES Shoregate Town Center 30482 Lake Shore Blvd Unit G Willowick, OH 44095