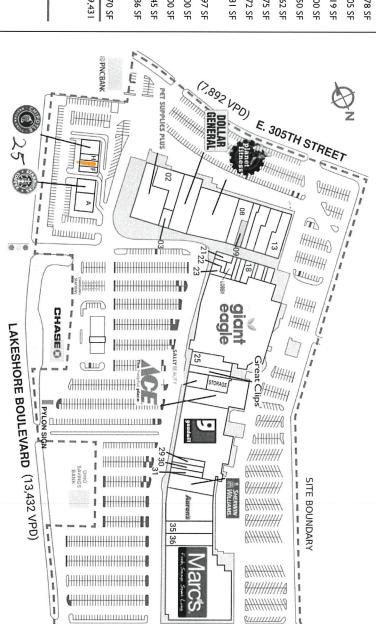

| SPACE F | SPACE TENANT  A Create-A-Space E Starbucks F Be Smoothie G Crave Cookies | SQ. FT.<br>3,763 SF<br>2,237 SF<br>1,200 SF<br>1,200 SF |          | AVAILABLE The Baller Zone WoodShop Beaut? Boutique Subway T.M.A.B. | 1,327 SF<br>5,680 SF<br>1,885 SF<br>1,504 SF<br>1,027 SF |
|---------|--------------------------------------------------------------------------|---------------------------------------------------------|----------|--------------------------------------------------------------------|----------------------------------------------------------|
| - I     | Zeppe's Pizzeria                                                         | 1,200 SF                                                | 23<br>24 | T-Mobile<br>Giant Eagle                                            | 1,778 SF<br>64.105 SF                                    |
| _       | Chipotle<br>Mexican Grill                                                | 2,409 SF                                                | 24<br>25 | Giant Eagle<br>Petie's Restaurant                                  | 64,105 SF<br>5,119 SF                                    |
| OUT-B   | OUT-B Chase Bank<br>ATM                                                  |                                                         | 26       | Great Clips                                                        | 1,500 SF                                                 |
| SHADI   | SHADI Ohio Savings<br>Bank                                               |                                                         | 27       | Sally Beauty Supply<br>Goodwill                                    | 1,750 SF<br>31,162 SF                                    |
| 0       | Pet Supplies Plus 10,340 SF                                              | 10,340 SF                                               | 28A      | 28A Ace Hardware                                                   | 17,975 SF                                                |
| 02      | Ohio Paws with<br>Purpose                                                | 9,660 SF                                                | 29<br>30 | H&R Block Trippy's Smoke                                           | 1,872 SF                                                 |
| 03      | Victra                                                                   | 1,921 SF                                                |          | Shop                                                               |                                                          |
| 2 4     | <u>a</u>                                                                 | 10,800 SF                                               | 3 3      | Nail Lacquer                                                       | 1,597 SF                                                 |
| 08      | Planet Fitness 21,288 SF<br>Big Boss Moving 6,000 SF                     | 21,288 SF<br>6,000 SF                                   | 32       | Sherwin Williams Aaron's                                           | 7,200 SF<br>14,000 SF                                    |
|         |                                                                          |                                                         | 35       | Alesci's                                                           | 6,245 SF                                                 |
|         |                                                                          |                                                         | 36       | CH 01 Beauty & Plus                                                | 5,786 SF                                                 |
|         |                                                                          |                                                         | 37       | Marc's                                                             | 44,370 SF                                                |
|         |                                                                          |                                                         | TO       | TOTAL SQ. FT.                                                      | 289,431                                                  |

**GRAVAJUOB YAWRIA** 

PHILLIPS EDISON & COMPANY

Available
Leased (not occupied)

☐ Occupied ☐ Owned by Others

[] Site Boundary

SITE LEGEND