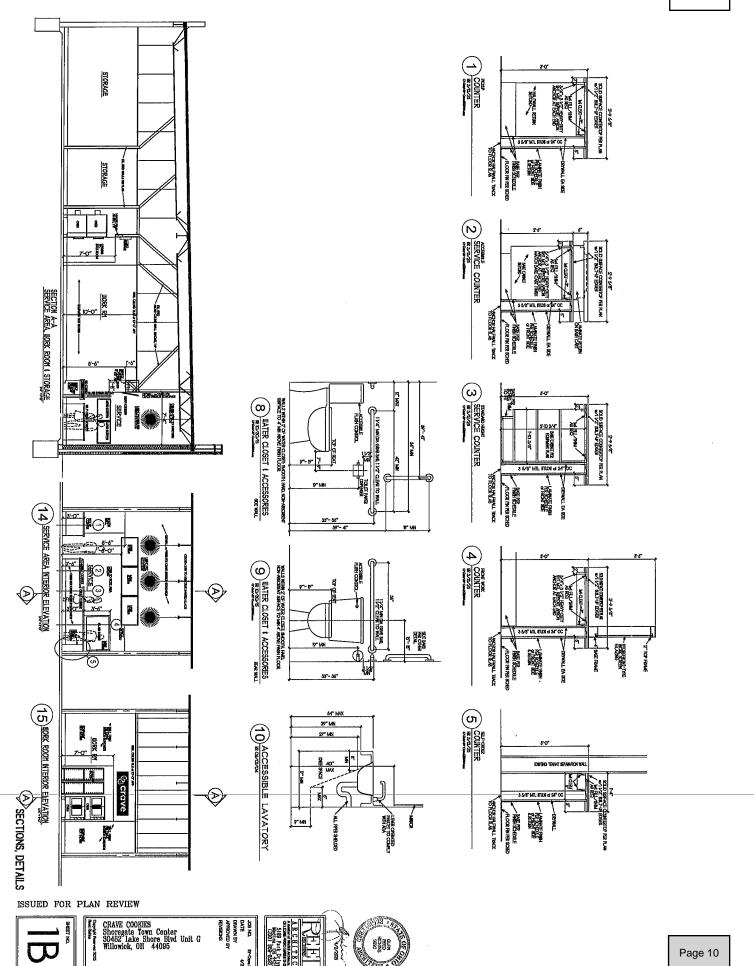

25"/24" HOH CONTERTO HALFWALL 

ISSUED FOR PLAN REVIEW

CRAVE COOKIES Shoregate Town Center 30462 Lake Shore Blvd Unit G Willowick, OH 44095

TEE

Sara S

SECTION OF THE PERSON OF THE P

ので

FLOOR PLAN, GENERAL NOTES SIGNETICAL SCREEN
SIGNATURE GLASS
SIGNATURE GL