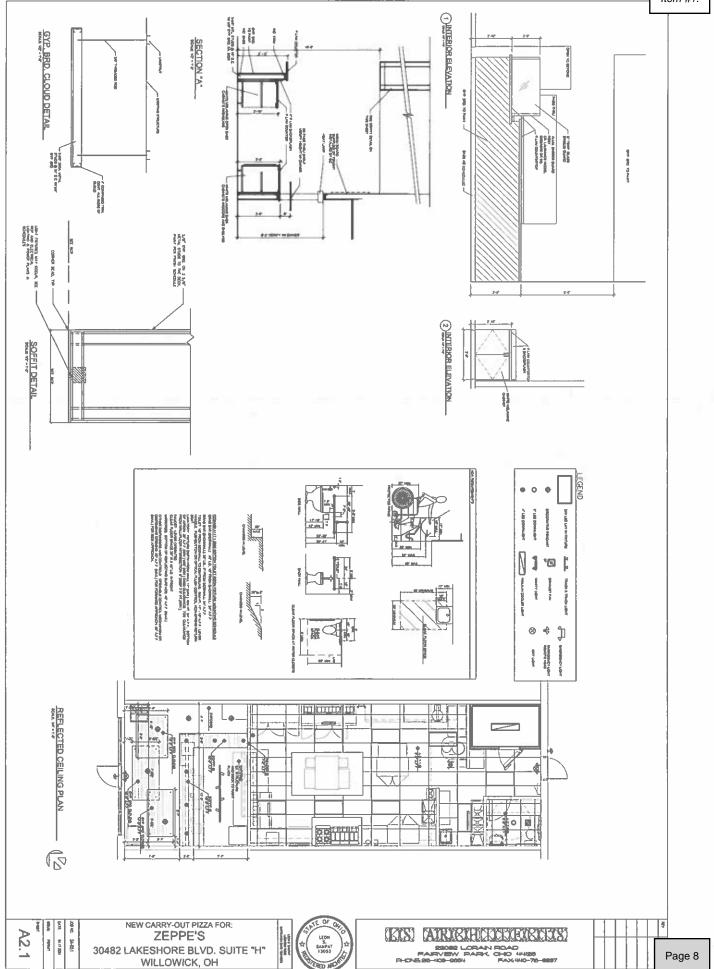

TYPES

A2.1 - REPLECTED CEILING PLAN, LIGHT FIXTURE LEGEND, SECTION, INTERIOR ELEVATION, ADA

RECURRICAL PLANS, NOTES, EQUIPMENT SCHEDULE, VENTILATION SCHEDULE, AIR BALANCE

SCHEDULE, EXPANS TAN SCHEDULE

A3.1 - PROPOSED FLOOR PLAN, LIGHT FIXTURE LEGEND, SECTION, INTERIOR ELEVATION, ADA

### HECHANICAL SPECIFICATIONS:

THE HET WALLED IN THE DRIVE ROSE FROM

2000 DOM SO JOSE 1976ALD THE ALLE

- Carrent

AN AT DECEMBER OF ATT BEAUTY OF A STANDARD HOUSE AND A STANDARD A STANDARD AND A STANDARD A STANDARD AND A STANDARD A STANDAR

NAME OF STREET, WHEN TO BE TOWNED WITH THE PARTY OF THE PROPERTY OF THE PARTY OF TH

Act developed Oct. OVAPLE Demokraft settle vet Courtes

DOWNER FANS

Danda

BYZE

(My Alages)

H = 340 WAL

35.51

Annual L

000m MOND 01

THE GAS DIRECTOR

- 1/1 const

TO AND HOME OFFICER BY HER PROPERTY SHEETING AND VOLKERING BY THE PROPERTY OF And which is the design of property and the series of the

end for period, As period, the period prioding form globeling for the first for perioding for the first form of the firs

The state of the s

Charles of the Charles of the Charles of the Charles of the Shifting State of the Charles of the

II TOP ARBOUCH DAVIL DIJBART (ICL DE OCHTO) OF THE THIS AND LACK MERCENT FOR ANTHOMIC.

PODY MENT

10 BE PROMOCD BY HOOD ASSIMILER UNDER SCHWARTE CONCR. EHOOD EHOOD

AL CRAMAST FANS TO BE LOCATED
AND TO AT PROM ALL BREAKE LOUVERS
1. AND STREAM ALL BREAKE LOUVERS
2. ALLOS AS JOHN & RECORDING ARE CLARRACOUST
2. ALLOS AS JOHN & PROTECTION AND CONTRACTOR
2. AND FRIENDITO BREAKE AND ANALESS TITL
3. DOCTO-16 TA, BALOS BREAKE AND ANALESS TOTAL
4. MOD CONTRACTOR ON HOUSE ANALESS TOTAL
5. DOCTO-16 TA, BALOS BREAKE AND ANALESS TOTAL
6. MY BARBAR LOUVERS TO COMPANIESTS.

4. HY BARBAR LOUVERS TO COMPANIESTS.

4. HY BARBAR LOUVERS TO PROMISE STREAM

5. HY BARBAR LOUVERS TO PROMISE STREAM

6. HY B

GREASE

1. ARM, TYPTE UNIT IN RETAILED IN HOOM.

A DUCK A LIGHT IN OFFICE MARKES AND COMMONDAY.

A DUCK A LIGHT IN A COMMONDAY OF THE AND COMMONDAY.

A HOOD CREATINGTO WITH 10 OF THE AND COMMONDAY.

B. DUCK A COMMONDAY OF THE AND COMMONDAY.

B. OFFI - N CA. BOOK AND B. D.C. A. M. SIZED COMMONDAY.

B. OFFI - N CA. BOOK AND COMMONDAY.

B. OFFI - N CA. SECTION

> KIX (A) (A) (A) (B) (B) (B) (B) (B) (B)

22082 LORAN ROAD FARVIEW PARK OHO 44486 PHONE 80-408-9884 FAX440-70-

M3.1

8 34.05 T-MARK

NEW CARRY-OUT PIZZA FOR: ZEPPE'S

30482 LAKESHORE BLVD. SUITE "H" WILLOWICK, OH