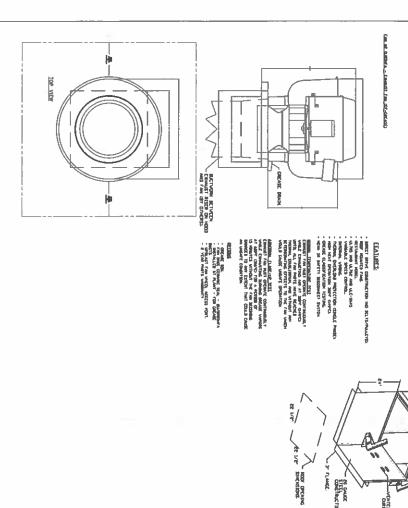

### HECHANICAL SPECIFICATIONS:

THE HET WALLED IN THE DRIVE ROSE FROM

2000 DOM SO JOSE 1976ALD THE ALLE

- Carrent

AN AT DECEMBER OF ATT BEAUTY OF A STANDARD HOUSE AND A STANDARD A STANDARD AND A STANDARD A STANDARD AND A STANDARD A STANDAR

NAME OF STREET, WHEN TO BE TOWNED WITH THE PARTY OF THE PROPERTY OF THE PARTY OF TH

Act developed Oct. OVAPLE Demokraft settle vet Courtes

DOWNER FANS

Danda

BYZE

(My Alages)

H = 340 WAL

35.51

Annual L

000m MOND 01

THE GAS DIRECTOR

- 1/1 const

TO AND HOME OFFICER BY HER PROPERTY SHEETING AND VOLKERING BY THE PROPERTY OF And which is the design of property and the series of the

end for period, As period, the period prioding form globeling for the first for perioding for the first form of the firs

The state of the s

Charles of the Charles of the Charles of the Charles of the Shifting State of the Charles of the

II TOP ARBOUCH DAVIL DIJBART (ICL DE OCHTO) OF THE THIS AND LACK MERCENT FOR ANTHOMIC.

PODY MENT

10 BE PROMOCD BY HOOD ASSIMILER UNDER SCHWARTE CONCR. EHOOD EHOOD

AL CRAMAST FANS TO BE LOCATED
AND TO AT PROM ALL BREAKE LOUVERS
1. AND STREAM ALL BREAKE LOUVERS
2. ALLOS AS JOHN & RECORDING ARE CLARRACOUST
2. ALLOS AS JOHN & PROTECTION AND CONTRACTOR
2. AND FRIENDITO BREAKE AND ANALESS TITL
3. DOCTO-16 TA, BALOS BREAKE AND ANALESS TOTAL
4. MOD CONTRACTOR ON HOUSE ANALESS TOTAL
5. DOCTO-16 TA, BALOS BREAKE AND ANALESS TOTAL
6. MY BARBAR LOUVERS TO COMPANIESTS.

4. HY BARBAR LOUVERS TO COMPANIESTS.

4. HY BARBAR LOUVERS TO PROMISE STREAM

5. HY BARBAR LOUVERS TO PROMISE STREAM

6. HY B

GREASE

1. ARM, TYPTE UNIT IN RETAILED IN HOOM.

A DUCK A LIGHT IN OFFICE MARKES AND COMMONDAY.

A DUCK A LIGHT IN A COMMONDAY OF THE AND COMMONDAY.

A HOOD CREATINGTO WITH 10 OF THE AND COMMONDAY.

B. DUCK A COMMONDAY OF THE AND COMMONDAY.

B. OFFI - N CA. BOOK AND B. D.C. A. M. SIZED COMMONDAY.

B. OFFI - N CA. BOOK AND COMMONDAY.

B. OFFI - N CA. SECTION

> KIX (A) (A) (A) (B) (B) (B) (B) (B) (B)

22082 LORAN ROAD FARVIEW PARK OHO 44486 PHONE 80-408-9884 FAX440-70-

M3.1

8 34.05 T-MARK

NEW CARRY-OUT PIZZA FOR: ZEPPE'S

30482 LAKESHORE BLVD. SUITE "H" WILLOWICK, OH