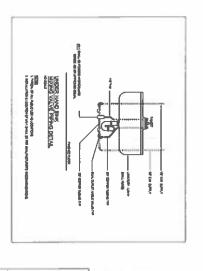

13 GMAITY ASSEARCE
A This hopd is ITL-listed to stondard UL770, ULC770, and ULC-Sa46 when restalled in eccordance with three installation matches than 30 historial free Protection Association Strandard 1876 MG, Standard fer ventilation, Control and Five Protection AS, Standard fer Departitions, I Builthin compliance with NST/AKEL Standard 2.
C. The hood shall be STL Latted as 1. Excluded the STL Standard theory Without Strandard Department of the Standard theory Without Strandard Department of the STA MG. 2. It Standards before batter in accordance with NSFA 95.
2. It Standards before the STA 95.
3. It Standards before the STA 95.
4. It Standards before the STA 95.
4. It Standards before the STA 95.
4. It Standards before the STA 95.
5. It Standards before the STA 95.
6. The STANDARD STANDARD

A. LSS Series canapy light flature, includes clear thermal and shock resistant, gode.

74 FILTERS

A Kien-Gard Stainless Steel Baffle Filter alth Hundles and Batton Hanging Hooki, U. Cosselled.

3.2 INSTALLATION