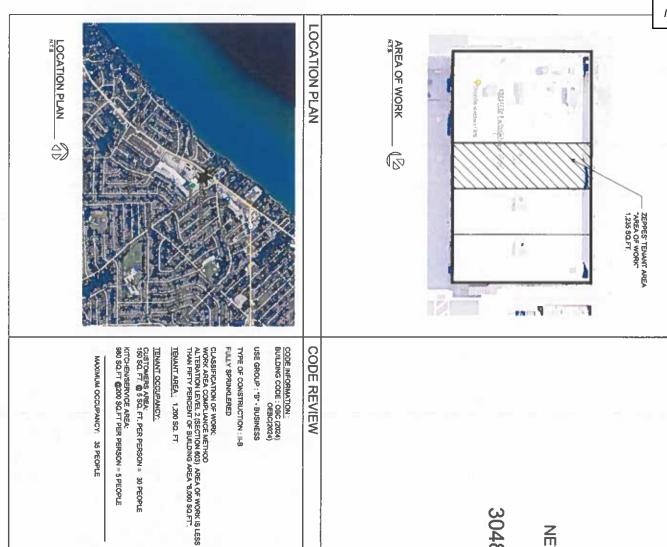

### CITY OF WILLOWICK PLAN REVIEW BOARD APPLICATION FOR PERMIT TO OCCUPY FOR BUSINESS, COMMERCIAL, INDUSTRIAL, ETC. YOU MUST FILL OUT ENTIRE APPLICATION 440-918-2000

| PERMIT PEE: \$60.00  DATE: 5/10/2024                                                                                                                                                                                                                                                                                                              |                                                                                                            |
|---------------------------------------------------------------------------------------------------------------------------------------------------------------------------------------------------------------------------------------------------------------------------------------------------------------------------------------------------|------------------------------------------------------------------------------------------------------------|
| Location of Occupancy: 30482 Lakeshore Bivd Suite H Business Name: Lat (AOORESS)                                                                                                                                                                                                                                                                  | keshore Pizza LLC, d.b.a Zeppe's Pizzeria Willowic                                                         |
| Business Owner's Name & Address Travis Fortney                                                                                                                                                                                                                                                                                                    |                                                                                                            |
| GTV/STATE/DP: 34107 Lakeshore Blvd, Lakeline, OH 44095                                                                                                                                                                                                                                                                                            |                                                                                                            |
| Telephone Number: 330-607-1959 Fax Number:                                                                                                                                                                                                                                                                                                        | Federal ID Number: 99-1824201 Or Sodal Security Number                                                     |
| OWNER OF PROPERTY/NAME/ADDRESS/TELEPHONE NUMBER: Phillips Edison (513) 554-1110                                                                                                                                                                                                                                                                   | on Co., 11501 Northlake Dr., Cincinatti, OH 45249                                                          |
| SUBMIT NEW OFTAILED FLOOR PLAN : Y SQ. FT. HABITABLE FLOOR AN                                                                                                                                                                                                                                                                                     | EA FOR OCCUPANCY: 1200                                                                                     |
|                                                                                                                                                                                                                                                                                                                                                   | mployees:12                                                                                                |
| Intended Number of Occupents: 35 ppl Total Number of Seating: 4                                                                                                                                                                                                                                                                                   |                                                                                                            |
| Site Plan With Humber of Paved Parking Spaces H                                                                                                                                                                                                                                                                                                   |                                                                                                            |
| Letter of Intent: X Previous Use: 'B'                                                                                                                                                                                                                                                                                                             | Proposed Use: 'B'                                                                                          |
| NAME OF PRINCIPAL OR CONTACT PERSON FOR NEW BUSINESS:                                                                                                                                                                                                                                                                                             | ney                                                                                                        |
| Home Address/City/Zip 34107 Lake Shore Blvd Tele                                                                                                                                                                                                                                                                                                  | phone Number: 330-607-1959                                                                                 |
| I hereby certify that the above questions have been answered correctly by me and to above. Any change in the purposa of occupancy will not be made without approval j. Zoning Department. Afinal pagnoval by The Willowick Building Dear. (440)316-300 before opening of business. I do hereby further agree to maintain the above premis lawick. | from Lake County Building, Willowick Fire & Willowick O or a representative thereof, must be compiled with |
| Applicant's Signature: TRAVIS J. FORINEY                                                                                                                                                                                                                                                                                                          | Date: 5/10/2024                                                                                            |
| Office the only                                                                                                                                                                                                                                                                                                                                   |                                                                                                            |
| Zoning District: Authorized Occupants                                                                                                                                                                                                                                                                                                             |                                                                                                            |
| TÉMPORARY APPROVED BY: Date:                                                                                                                                                                                                                                                                                                                      |                                                                                                            |
| Zoning Dapt. Inspected by:                                                                                                                                                                                                                                                                                                                        | DATE:                                                                                                      |
| Zaning Permit # Zoning Permit Fee \$                                                                                                                                                                                                                                                                                                              |                                                                                                            |
| Rre Dept. Inspected By:                                                                                                                                                                                                                                                                                                                           | Date:                                                                                                      |

# NEW CARRY-OUT PIZZA FOR: ZEPPE'S 30482 LAKESHORE BLVD. SUITE "H" WILLOWICK, OH

T1- DRAWING INDEX, CODE REVIEW, BUILDING LOCATION

A1.1 - PROPOSED FLOOR PLAN, FINISH SCHEDULE, DOOR SCHEDULE, EQUIPMENT SCHEDULES, PARTITION