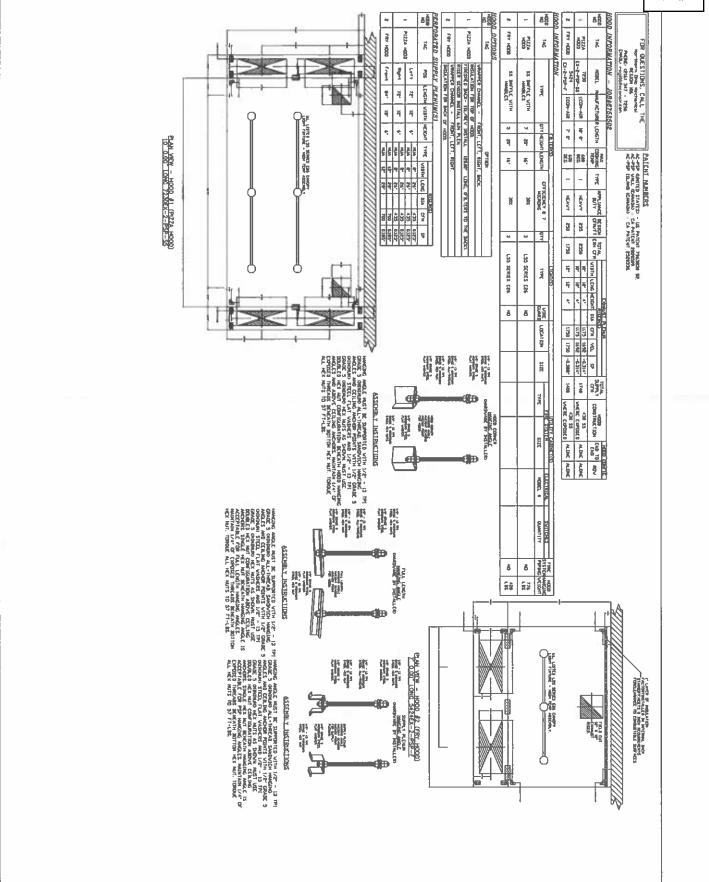

payl 2 - PRODUCTS

2) CORECAL
A. Construction shall be dependent on the structural application to reviewe deforted that the same part of the hood enclosure to the lower outernosts parkets, and persent belong of the hood enclosure to the lower outernosts parkets, which derest and coptures or presentation upper and enhances gases, which derest and coptures or presentation upper and enhances gases, which as 50.

B. Duct sizes. CPM, and static pressure requirements shall be as shown on drowings. Static pressure requirements shall be precise and accurate interactly and values information shall be accurate sithin 1-ft increments along the length of the ventilator.

As construction shall be type 430 stabless steel.

A Construction shall be type 430 stabless steel.

B. Backet wall restabled front to elements condensation and increase places of the steel of the ste

A. Detains perforated supply planum shall provide nater-up as sechanged before the cooling applicant.

I. Perforate either plates shall be included in the design to it. Perforate either plates shall be included in the design to provide even.

2. Interpolated surfaces shall be constructed of allumitized steel. Planum shall be installed as prevent condensation.

3. Perforated supply feraum GPD)

3. Aperforated supply feraum GPD)

4. Arapper(s) selected through the factory or field installed throughouts) selected the performance of the planum GPD installed for the planum GPD installed for the performance of the planum GPD installed in the performance of the planum GPD installed in the performance of the perfor 23 LIGHTMG

A. LSS Series canapy light flature, includes clear thermal and shock resistant, gode.

74 FILTERS

A Kien-Gard Stainless Steel Baffle Filter alth Hundles and Batton Hanging Hooki, U. Cosselled.

3.2 INSTALLATION

| ٠                         | ~              | F               | ă                   | 7                      | 2                                                                                                                                                                                                                                                                                                                                                                                                                                                                                                                                                                                                                                                                                                                                                                                                                                                                                                                                                                                                                                                                                                                                                                                                                                                                                                                                                                                                                                                                                                                                                                                                                                                                                                                                                                                                                                                                                                                                                                                                                                                                                                                              |             | -                   | 4          | E        | ă           | E               | ū                 | ~         | -           |           |              |  |  |  |  |  |
|---------------------------|----------------|-----------------|---------------------|------------------------|--------------------------------------------------------------------------------------------------------------------------------------------------------------------------------------------------------------------------------------------------------------------------------------------------------------------------------------------------------------------------------------------------------------------------------------------------------------------------------------------------------------------------------------------------------------------------------------------------------------------------------------------------------------------------------------------------------------------------------------------------------------------------------------------------------------------------------------------------------------------------------------------------------------------------------------------------------------------------------------------------------------------------------------------------------------------------------------------------------------------------------------------------------------------------------------------------------------------------------------------------------------------------------------------------------------------------------------------------------------------------------------------------------------------------------------------------------------------------------------------------------------------------------------------------------------------------------------------------------------------------------------------------------------------------------------------------------------------------------------------------------------------------------------------------------------------------------------------------------------------------------------------------------------------------------------------------------------------------------------------------------------------------------------------------------------------------------------------------------------------------------|-------------|---------------------|------------|----------|-------------|-----------------|-------------------|-----------|-------------|-----------|--------------|--|--|--|--|--|
| ě                         | H              | H               | i i                 |                        | S                                                                                                                                                                                                                                                                                                                                                                                                                                                                                                                                                                                                                                                                                                                                                                                                                                                                                                                                                                                                                                                                                                                                                                                                                                                                                                                                                                                                                                                                                                                                                                                                                                                                                                                                                                                                                                                                                                                                                                                                                                                                                                                              | 5           |                     | , n        | -        | <u> 5</u> 8 |                 | ě                 | H         | r           |           |              |  |  |  |  |  |
| HIM LAC CIPTIONAL? SUPPLY | EF-GHCASE      | CF              |                     | Ē.                     | PAN SOUND DATA                                                                                                                                                                                                                                                                                                                                                                                                                                                                                                                                                                                                                                                                                                                                                                                                                                                                                                                                                                                                                                                                                                                                                                                                                                                                                                                                                                                                                                                                                                                                                                                                                                                                                                                                                                                                                                                                                                                                                                                                                                                                                                                 |             | HANDELLED DAY WHILE | EF-GREASE  | G        | TAG         | CURB ASSEMBLIES | HUA CAC OPTIONALS | DT-GREASE | C.          |           |              |  |  |  |  |  |
| A TABRITS                 | (20M4I\$1      | 15799CC3        | Š                   |                        |                                                                                                                                                                                                                                                                                                                                                                                                                                                                                                                                                                                                                                                                                                                                                                                                                                                                                                                                                                                                                                                                                                                                                                                                                                                                                                                                                                                                                                                                                                                                                                                                                                                                                                                                                                                                                                                                                                                                                                                                                                                                                                                                | -           | F                   |            |          |             |                 |                   | 703       | 2.74        |           |              |  |  |  |  |  |
| 76.9                      | 724            | 76.0            | LVA                 |                        |                                                                                                                                                                                                                                                                                                                                                                                                                                                                                                                                                                                                                                                                                                                                                                                                                                                                                                                                                                                                                                                                                                                                                                                                                                                                                                                                                                                                                                                                                                                                                                                                                                                                                                                                                                                                                                                                                                                                                                                                                                                                                                                                |             | ay fac              | 41 CJS     | 25.125   | METON T     |                 | -                 |           |             |           |              |  |  |  |  |  |
| 1961594.45186151          | FBFCR688C65871 | 13.209051237631 | 20 S FT             | SUMP DATA              |                                                                                                                                                                                                                                                                                                                                                                                                                                                                                                                                                                                                                                                                                                                                                                                                                                                                                                                                                                                                                                                                                                                                                                                                                                                                                                                                                                                                                                                                                                                                                                                                                                                                                                                                                                                                                                                                                                                                                                                                                                                                                                                                | EMIL        | CUMB                | CURB       |          | right.      |                 |                   |           | -           |           |              |  |  |  |  |  |
| 65.4                      | 62.9           | 65.3            | 36A<br>8 S FT       |                        |                                                                                                                                                                                                                                                                                                                                                                                                                                                                                                                                                                                                                                                                                                                                                                                                                                                                                                                                                                                                                                                                                                                                                                                                                                                                                                                                                                                                                                                                                                                                                                                                                                                                                                                                                                                                                                                                                                                                                                                                                                                                                                                                | C R A.00079 | x Auderte           | x A.000°C2 | X AJBENZ |             |                 | 534               | F         | -           |           |              |  |  |  |  |  |
|                           | 5              | 9               | BESTANCE<br>3CHARCE |                        | NADOPEL X NADOPEL R ALBODY NADOPEL X NADOPEL X ALBODY NADOPEL X NADOPEL X NADOPEL NADOPEL X NADOPEL X NADOPEL NADOPEL X NADOPE |             |                     |            | -        | _           |                 |                   |           |             |           |              |  |  |  |  |  |
| 124                       | 76.9           | 73.6            | S E                 | DCTAVE                 | DCTAVE                                                                                                                                                                                                                                                                                                                                                                                                                                                                                                                                                                                                                                                                                                                                                                                                                                                                                                                                                                                                                                                                                                                                                                                                                                                                                                                                                                                                                                                                                                                                                                                                                                                                                                                                                                                                                                                                                                                                                                                                                                                                                                                         |             | H,0001              |            |          | 54.000°H    | 1212            |                   |           |             |           |              |  |  |  |  |  |
| 39.0                      | 77.3           | 78.4            | 254 520             |                        |                                                                                                                                                                                                                                                                                                                                                                                                                                                                                                                                                                                                                                                                                                                                                                                                                                                                                                                                                                                                                                                                                                                                                                                                                                                                                                                                                                                                                                                                                                                                                                                                                                                                                                                                                                                                                                                                                                                                                                                                                                                                                                                                |             |                     |            |          |             |                 |                   |           | DOMESTIC DE | ALMILI HO | TODOR GILHIA |  |  |  |  |  |
| 74.7                      | CINC           | 1.00            | 24 652              |                        |                                                                                                                                                                                                                                                                                                                                                                                                                                                                                                                                                                                                                                                                                                                                                                                                                                                                                                                                                                                                                                                                                                                                                                                                                                                                                                                                                                                                                                                                                                                                                                                                                                                                                                                                                                                                                                                                                                                                                                                                                                                                                                                                |             | L                   |            | RCC D.   | 4GCP        |                 |                   |           |             |           |              |  |  |  |  |  |
| 74.9                      | 71.6           | 72.1            | ZH 86G              | OCTAVE DAMS SOUND DATA |                                                                                                                                                                                                                                                                                                                                                                                                                                                                                                                                                                                                                                                                                                                                                                                                                                                                                                                                                                                                                                                                                                                                                                                                                                                                                                                                                                                                                                                                                                                                                                                                                                                                                                                                                                                                                                                                                                                                                                                                                                                                                                                                |             |                     |            |          |             |                 |                   |           |             |           |              |  |  |  |  |  |
| 27.2                      | 683            | 6.349           | 21042               | ND DATA                |                                                                                                                                                                                                                                                                                                                                                                                                                                                                                                                                                                                                                                                                                                                                                                                                                                                                                                                                                                                                                                                                                                                                                                                                                                                                                                                                                                                                                                                                                                                                                                                                                                                                                                                                                                                                                                                                                                                                                                                                                                                                                                                                |             |                     |            |          |             |                 |                   |           |             |           |              |  |  |  |  |  |
| 180                       | 663            | 64.9            | 200                 |                        |                                                                                                                                                                                                                                                                                                                                                                                                                                                                                                                                                                                                                                                                                                                                                                                                                                                                                                                                                                                                                                                                                                                                                                                                                                                                                                                                                                                                                                                                                                                                                                                                                                                                                                                                                                                                                                                                                                                                                                                                                                                                                                                                |             |                     |            |          |             |                 |                   |           |             |           |              |  |  |  |  |  |
| 63.4                      | 61.7           | 39.3            | 4 1007              |                        |                                                                                                                                                                                                                                                                                                                                                                                                                                                                                                                                                                                                                                                                                                                                                                                                                                                                                                                                                                                                                                                                                                                                                                                                                                                                                                                                                                                                                                                                                                                                                                                                                                                                                                                                                                                                                                                                                                                                                                                                                                                                                                                                |             |                     |            |          |             |                 |                   |           |             |           |              |  |  |  |  |  |
| 23                        | 55.6           | 53.7            | Z10x B              |                        |                                                                                                                                                                                                                                                                                                                                                                                                                                                                                                                                                                                                                                                                                                                                                                                                                                                                                                                                                                                                                                                                                                                                                                                                                                                                                                                                                                                                                                                                                                                                                                                                                                                                                                                                                                                                                                                                                                                                                                                                                                                                                                                                |             |                     |            |          |             |                 |                   |           |             |           |              |  |  |  |  |  |