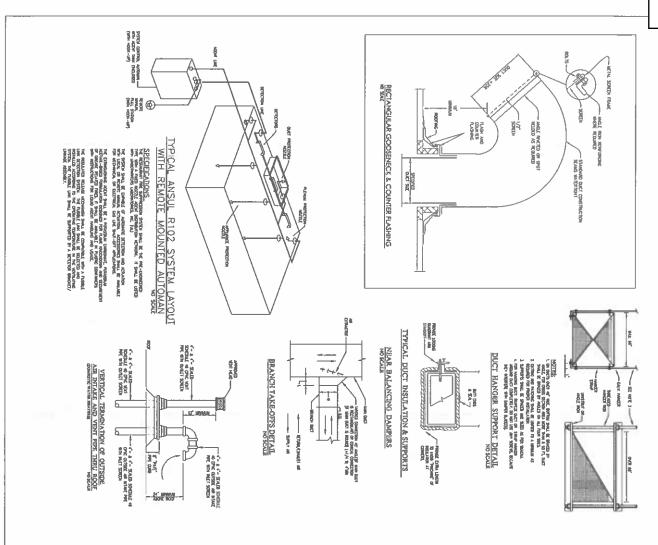

13 GMAITY ASSEARCE
A This hopd is ITL-listed to stondard UL770, ULC770, and ULC-Sa46 when restalled in eccordance with three installation matches than 30 historial free Protection Association Strandard 1876 MG, Standard fer ventilation, Control and Five Protection AS, Standard fer Departitions, I Builthin compliance with NST/AKEL Standard 2.
C. The hood shall be STL Latted as 1. Excluded the STL Standard theory Without Strandard Department of the Standard theory Without Strandard Department of the STA MG. 2. It Standards before batter in accordance with NSFA 95.
2. It Standards before the STA 95.
3. It Standards before the STA 95.
4. It Standards before the STA 95.
4. It Standards before the STA 95.
4. It Standards before the STA 95.
5. It Standards before the STA 95.
6. The STANDARD STANDARD

B. Duct sizes. CPM, and static pressure requirements shall be as shown on drowings. Static pressure requirements shall be precise and accurate interactly and values information shall be accurate sithin 1-ft increments along the length of the ventilator.

As construction shall be type 430 stabless steel.

A Construction shall be type 430 stabless steel.

B. Backet wall restabled front to elements condensation and increase places of the steel of the ste

A. Detains perforated supply planum shall provide nater-up as sechanged before the cooling applicant.

I. Perforate either plates shall be included in the design to it. Perforate either plates shall be included in the design to provide even.

2. Interpolated surfaces shall be constructed of allumitized steel. Planum shall be installed as prevent condensation.

3. Perforated supply feraum GPD)

3. Aperforated supply feraum GPD)

4. Arapper(s) selected through the factory or field installed throughouts) selected the performance of the planum GPD installed for the planum GPD installed for the performance of the planum GPD installed in the performance of the planum GPD installed in the performance of the perfor 23 LIGHTMG

A. LSS Series canapy light flature, includes clear thermal and shock resistant, gode.

74 FILTERS

A Kien-Gard Stainless Steel Baffle Filter alth Hundles and Batton Hanging Hooki, U. Cosselled.

3.2 INSTALLATION