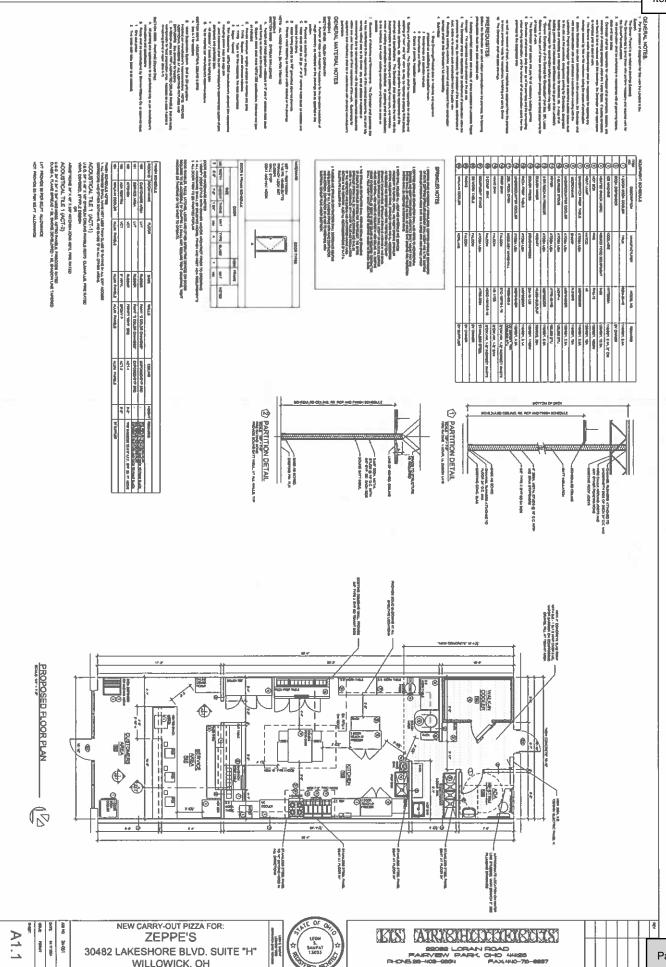

# NEW CARRY-OUT PIZZA FOR: ZEPPE'S 30482 LAKESHORE BLVD. SUITE "H" WILLOWICK, OH

T1- DRAWING INDEX, CODE REVIEW, BUILDING LOCATION

A1.1 - PROPOSED FLOOR PLAN, FINISH SCHEDULE, DOOR SCHEDULE, EQUIPMENT SCHEDULES, PARTITION

TYPES

A2.1 - REPLECTED CEILING PLAN, LIGHT FIXTURE LEGEND, SECTION, INTERIOR ELEVATION, ADA

RECURRICAL PLANS, NOTES, EQUIPMENT SCHEDULE, VENTILATION SCHEDULE, AIR BALANCE

SCHEDULE, EXPANS TAN SCHEDULE

A3.1 - PROPOSED FLOOR PLAN, LIGHT FIXTURE LEGEND, SECTION, INTERIOR ELEVATION, ADA