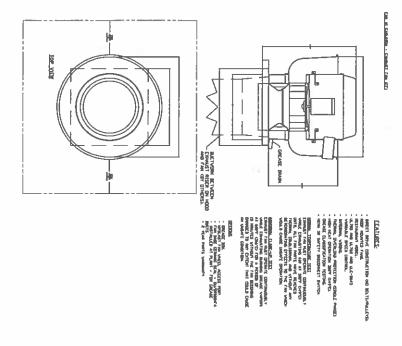

### HECHANICAL SPECIFICATIONS:

THE HET WALLED IN THE DRIVE ROSE FROM

2000 DOM SO JOSE 1976ALD THE ALLE

- Carrent

AN AT DECEMBER OF ATT BEAUTY OF A STANDARD HOUSE AND A STANDARD A STANDARD AND A STANDARD A STANDARD AND A STANDARD A STANDAR

NAME OF STREET, WHEN TO BE TOWNED WITH THE PARTY OF THE PROPERTY OF THE PARTY OF TH

Act developed Oct. OVAPLE Demokraft settle vet Courtes

DOWNER FANS

Danda

BYZE

(My Alages)

H = 340 WAL

35.51

Annual L

000m MOND 01

THE GAS DIRECTOR

- 1/1 const

TO AND HOME OFFICER BY HER PROPERTY SHEETING AND VOLKERING BY THE PROPERTY OF And which is the design of property and the series of the

end for period, As period, the period prioding form globeling for the first for perioding for the first form of the firs

The state of the s

Charles of the Charles of the Charles of the Charles of the Shifting State of the Charles of the

II TOP ARBOUCH DAVIL DIJBART (ICL DE OCHTO) OF THE THIS AND LACK MERCENT FOR ANTHOMIC.

PODY MENT

10 BE PROMOCD BY HOOD ASSIMILER UNDER SCHWARTE CONCR. EHOOD EHOOD

AL CRAMAST FANS TO BE LOCATED
AND TO AT PROM ALL BREAKE LOUVERS
1. AND STREAM ALL BREAKE LOUVERS
2. ALLOS AS JOHN & RECORDING ARE CLARRACOUST
2. ALLOS AS JOHN & PROTECTION AND CONTRACTOR
2. AND FRIENDITO BREAKE AND ANALESS TITL
3. DOCTO-16 TA, BALOS BREAKE AND ANALESS TOTAL
4. MOD CONTRACTOR ON HOUSE ANALESS TOTAL
5. DOCTO-16 TA, BALOS BREAKE AND ANALESS TOTAL
6. MY BARBAR LOUVERS TO COMPANIESTS.

4. HY BARBAR LOUVERS TO COMPANIESTS.

4. HY BARBAR LOUVERS TO PROMISE STREAM

5. HY BARBAR LOUVERS TO PROMISE STREAM

6. HY B

GREASE

1. ARM, TYPTE UNIT IN RETAILED IN HOOM.

A DUCK A LIGHT IN OFFICE MARKES AND COMMONDAY.

A DUCK A LIGHT IN A COMMONDAY OF THE AND COMMONDAY.

A HOOD CREATINGTO WITH 10 OF THE AND COMMONDAY.

B. DUCK A COMMONDAY OF THE AND COMMONDAY.

B. OFFI - N CA. BOOK AND B. D.C. A. M. SIZED COMMONDAY.

B. OFFI - N CA. BOOK AND COMMONDAY.

B. OFFI - N CA. SECTION

> KIX (A) (A) (A) (B) (B) (B) (B) (B) (B)

22082 LORAN ROAD FARVIEW PARK OHO 44486 PHONE 80-408-9884 FAX440-70-

M3.1

8 34.05 T-MARK

NEW CARRY-OUT PIZZA FOR: ZEPPE'S

30482 LAKESHORE BLVD. SUITE "H" WILLOWICK, OH