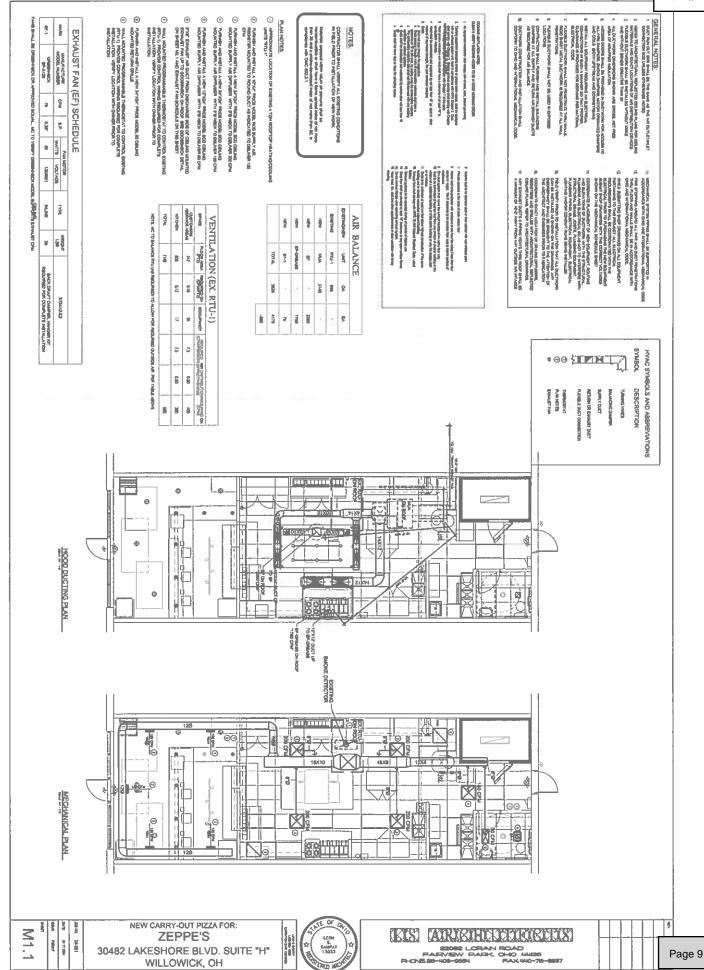

### HECHANICAL SPECIFICATIONS:

THE HET WALLED IN THE DRIVE ROSE FROM

2000 DOM SO JOSE 1976ALD THE ALLE

- Carrent

AN AT DECEMBER OF ATT BEAUTY OF A STANDARD HOUSE AND A STANDARD A STANDARD AND A STANDARD A STANDARD AND A STANDARD A STANDAR

NAME OF STREET, WHEN TO BE TOWNED WITH THE PARTY OF THE PROPERTY OF THE PARTY OF TH

Act developed Oct. OVAPLE Demokraft settle vet Courtes

DOWNER FANS

Danda

BYZE

(My Alages)

H = 340 WAL

35.51

Annual L

000m MOND 01

THE GAS DIRECTOR

- 1/1 const

TO AND HOME OFFICER BY HER PROPERTY SHEETING AND VOLKERING BY THE PROPERTY OF And which is the design of property and the series of the

end for period, As period, the period prioding form globeling for the first for perioding for the first form of the firs

The state of the s

Charles of the Charles of the Charles of the Charles of the Shifting State of the Charles of the

II TOP ARBOUCH DAVIL DIJBART (ICL DE OCHTO) OF THE THIS AND LACK MERCENT FOR ANTHOMIC.

PODY MENT

10 BE PROMOCD BY HOOD ASSIMILER UNDER SCHWARTE CONCR. EHOOD EHOOD

AL CRAMAST FANS TO BE LOCATED
AND TO AT PROM ALL BREAKE LOUVERS
1. AND STREAM ALL BREAKE LOUVERS
2. ALLOS AS JOHN & RECORDING ARE CLARRACOUST
2. ALLOS AS JOHN & PROTECTION AND CONTRACTOR
2. AND FRIENDITO BREAKE AND ANALESS TITL
3. DOCTO-16 TA, BALOS BREAKE AND ANALESS TOTAL
4. MOD CONTRACTOR ON HOUSE ANALESS TOTAL
5. DOCTO-16 TA, BALOS BREAKE AND ANALESS TOTAL
6. MY BARBAR LOUVERS TO COMPANIESTS.

4. HY BARBAR LOUVERS TO COMPANIESTS.

4. HY BARBAR LOUVERS TO PROMISE STREAM

5. HY BARBAR LOUVERS TO PROMISE STREAM

6. HY B

GREASE

1. ARM, TYPTE UNIT IN RETAILED IN HOOM.

A DUCK A LIGHT IN OFFICE MARKES AND COMMONDAY.

A DUCK A LIGHT IN A COMMONDAY OF THE AND COMMONDAY.

A HOOD CREATINGTO WITH 10 OF THE AND COMMONDAY.

B. DUCK A COMMONDAY OF THE AND COMMONDAY.

B. OFFI - N CA. BOOK AND B. D.C. A. M. SIZED COMMONDAY.

B. OFFI - N CA. BOOK AND COMMONDAY.

B. OFFI - N CA. SECTION

> KIX (A) (A) (A) (B) (B) (B) (B) (B) (B)

22082 LORAN ROAD FARVIEW PARK OHO 44486 PHONE 80-408-9884 FAX440-70-

M3.1

8 34.05 T-MARK

NEW CARRY-OUT PIZZA FOR: ZEPPE'S

30482 LAKESHORE BLVD. SUITE "H" WILLOWICK, OH