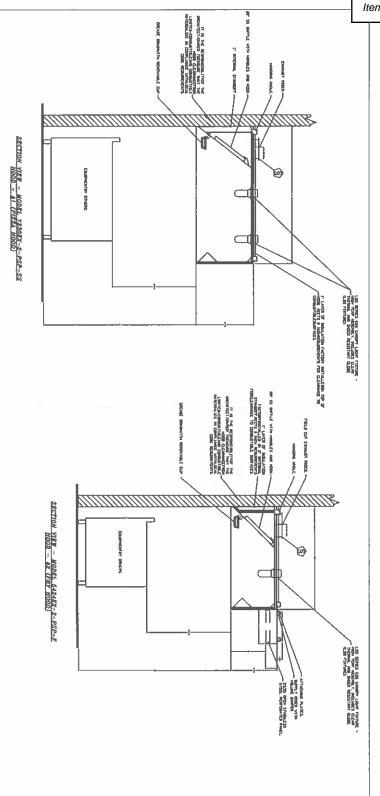

13 GMAITY ASSEARCE
A This hopd is ITL-listed to stondard UL770, ULC770, and ULC-Sa46 when restalled in eccordance with three installation matches than 30 historial free Protection Association Strandard 1876 MG, Standard fer ventilation, Control and Five Protection AS, Standard fer Departitions, I Builthin compliance with NST/AKEL Standard 2.
C. The hood shall be STL Latted as 1. Excluded the STL Standard theory Without Strandard Department of the Standard theory Without Strandard Department of the STA MG. 2. It Standards before batter in accordance with NSFA 95.
2. It Standards before the STA 95.
3. It Standards before the STA 95.
4. It Standards before the STA 95.
4. It Standards before the STA 95.
4. It Standards before the STA 95.
5. It Standards before the STA 95.
6. The STANDARD STANDARD

payl 2 - PRODUCTS

2) CORECAL
A. Construction shall be dependent on the structural application to reviewe deforted that the same part of the hood enclosure to the lower outernosts parkets, and persent belong of the hood enclosure to the lower outernosts parkets, which derest and coptures or presentation upper and enhances gases, which derest and coptures or presentation upper and enhances gases, which as 50.

B. Duct sizes. CPM, and static pressure requirements shall be as shown on drowings. Static pressure requirements shall be precise and accurate interactly and values information shall be accurate sithin 1-ft increments along the length of the ventilator.