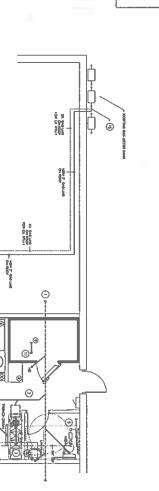

# NEW CARRY-OUT PIZZA FOR: ZEPPE'S 30482 LAKESHORE BLVD. SUITE "H" WILLOWICK, OH

T1- DRAWING INDEX, CODE REVIEW, BUILDING LOCATION

A1.1 - PROPOSED FLOOR PLAN, FINISH SCHEDULE, DOOR SCHEDULE, EQUIPMENT SCHEDULES, PARTITION

TYPES

A2.1 - REPLECTED CEILING PLAN, LIGHT FIXTURE LEGEND, SECTION, INTERIOR ELEVATION, ADA

RECURRICAL PLANS, NOTES, EQUIPMENT SCHEDULE, VENTILATION SCHEDULE, AIR BALANCE

SCHEDULE, EXPANS TAN SCHEDULE

A3.1 - PROPOSED FLOOR PLAN, LIGHT FIXTURE LEGEND, SECTION, INTERIOR ELEVATION, ADA

RECURRICAL PLANS, NOTES, EQUIPMENT SCHEDULE, VENTILATION SCHEDULE, AIR BALANCE

P1.1 - FILMBING PLAN, GENERAL NOTES, EQUIPMENT SCHEDULE, VENTILATION SCHEDULE, AIR BALANCE

P2.1 - STACK ONGRAM, NOTES

P1.1 - FILMBING DEPLAS, NOTES, FIXTURES SCHEDULE, NOTES

SCHEDULE, DETAILS, ONE LINE DIAGRAM

E2.1 - PANEL SCHEDULE, LEGEND, ELECTRICAL SPECIFICATIONS, FIRE SYSTEM DIAGRAM

BE 1- SCHEDULE, LEGEND, ELECTRICAL SPECIFICATIONS, FIRE SYSTEM DIAGRAM

AND 2- AIR

AND 2

INSTARRED CONTRACTOR