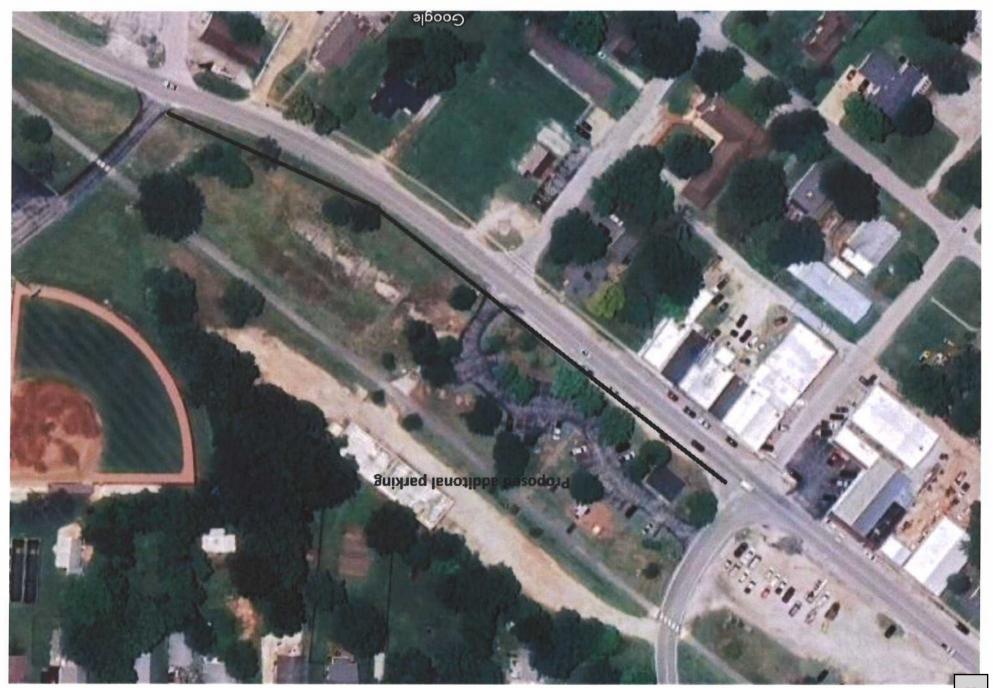

- MISSOURI DEPARTMENT OF TRANSPORTATION (MODOT) RIGHT OF WAY BETWEEN US HIGHWAY 160 AND PROCTOR ROAD
- 8. A RESOLUTION OF THE BOARD OF ALDERMEN OF THE CITY OF WILLARD, MISSOURI, AUTHORIZING THE MAYOR TO ENTER INTO A WORK AGREEMENT WITH CJW TRANSPORTATION CONSULTANTS, LLC FOR ENGINEERING SERVICES
- 9. A RESOLUTION OF THE BOARD OF ALDERMEN OF THE CITY OF WILLARD, MISSOURI, AUTHORIZING THE MAYOR TO ENTER INTO A 12-MONTH SUBSCRIPTION WITH SEEMYLEGACY

#### **Public Works**

- Lift Station D Impeller \$15962
- Park Estates \$23,860
- Meadows Project On going project- Total Cost will be given at a later date
- Southview Drainage Ditch- On going project Total Cost will be given at a later date
- Public Works Building On going project Total Cost will be given at a later date
- 94 Lift Station On going project Total Cost will be given at a later date