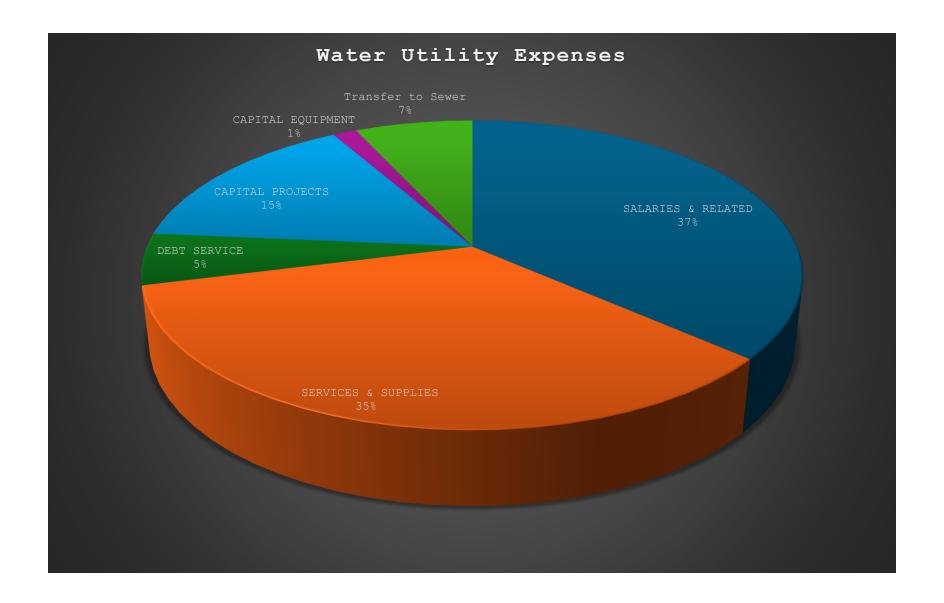

tion.

 \$2,984,980 for Springfield North connection upgrades, funded by ARPA, rate increases, and financing.

### **Parks and Recreation**

### Operational Realignment:

- Programs tasked with finding 10% cost savings.
- Review of seasonal employee expenses to reduce costs.
- Focused on maintaining current programming and building reserves for long-term sustainability.

### Conclusion

The 2025 budget balances fiscal discipline with strategic investments. It prioritizes sustainability, continued service delivery, and lays the foundation for future growth. Together, these efforts ensure the continued prosperity and well-being of the City of Willard and its residents while preparing to rebuild reserves and position the City for considerable enterprise efforts over the next decade.

















# City of Willard



## 2025 BUDGET

Date 12/9/24

| Cumulative Gains or (Losses) Per Fund | 93                                                                                                                                        | 25 \$ 92.00<br>25 \$ 92.00<br>32 \$                                                                                               | Total Funds Available As of December 31, 2025     | \$ 3,720,902.98<br>\$ 1,546,126.54<br>\$ 35,485.60 |
|---------------------------------------|-------------------------------------------------------------------------------------------------------------------------------------------|-----------------------------------------------------------------------------------------------------------------------------------|---------