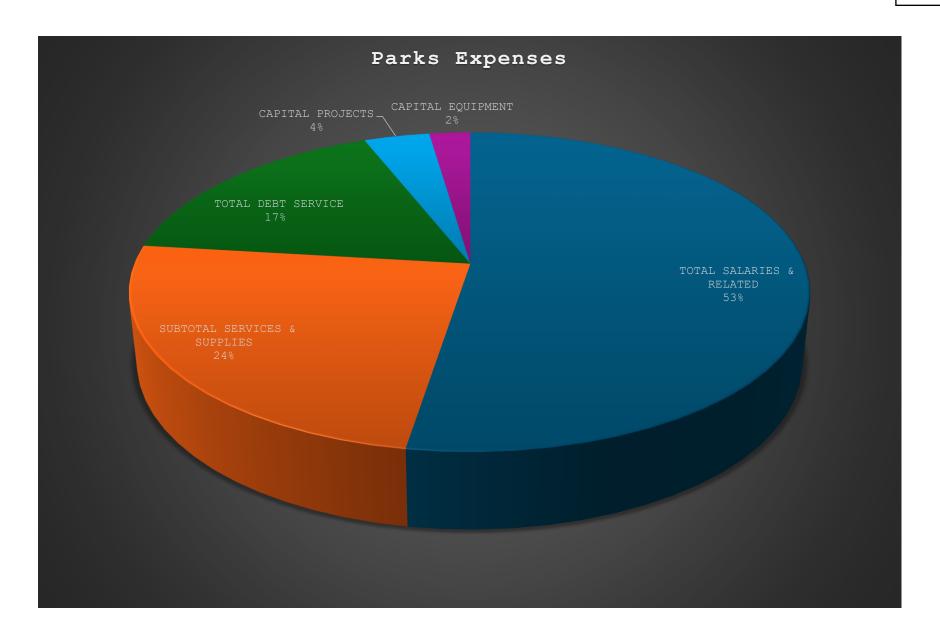

.

 \$2,984,980 for Springfield North connection upgrades, funded by ARPA, rate increases, and financing.

### **Parks and Recreation**

### Operational Realignment:

- Programs tasked with finding 10% cost savings.
- Review of seasonal employee expenses to reduce costs.
- Focused on maintaining current programming and building reserves for long-term sustainability.

### Conclusion

The 2025 budget balances fiscal discipline with strategic investments. It prioritizes sustainability, continued service delivery, and lays the foundation for future growth. Together, these efforts ensure the continued prosperity and well-being of the City of Willard and its residents while preparing to rebuild reserves and position the City for considerable enterprise efforts over the next decade.

















# City of Willard



## 2025 BUDGET

Date 12/9/24

| Cumulative Gains or (Losses) Per Fund | 93                                                                                                                                        | 25 \$ 92.00<br>25 \$ 92.00<br>32 \$                                                                                               | Total Funds Available As of December 31, 2025     | \$ 3,720,902.98<br>\$ 1,546,126.54<br>\$ 35,485.60 |
|---------------------------------------|-------------------------------------------------------------------------------------------------------------------------------------------|-----------------------------------------------------------------------------------------------------------------------------------|-------------