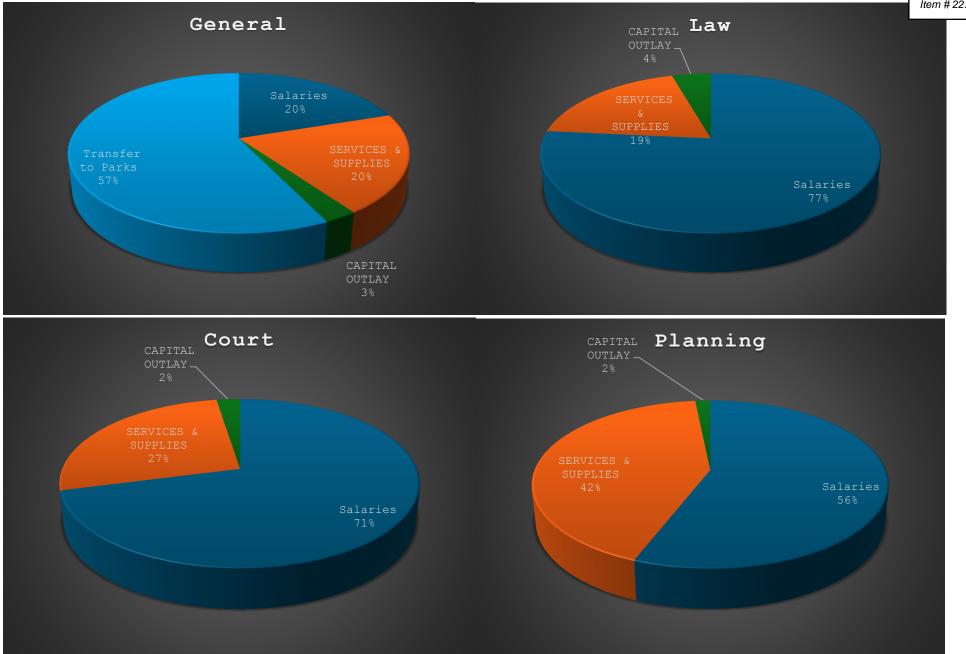

tation.

 \$2,984,980 for Springfield North connection upgrades, funded by ARPA, rate increases, and financing.

### **Parks and Recreation**

### Operational Realignment:

- Programs tasked with finding 10% cost savings.
- Review of seasonal employee expenses to reduce costs.
- Focused on maintaining current programming and building reserves for long-term sustainability.

### Conclusion

The 2025 budget balances fiscal discipline with strategic investments. It prioritizes sustainability, continued service delivery, and lays the foundation for future growth. Together, these efforts ensure the continued prosperity and well-being of the City of Willard and its residents while preparing to rebuild reserves and position the City for considerable enterprise efforts over the next decade.

















# City of Willard



## 2025 BUDGET

Date 12/9/24

| Cumulative Gains or (Losses) Per Fund | 93                                                                                                                                        | 25 \$ 92.00<br>25 \$ 92.00<br>32 \$                                                                                               | Total Funds Available As of December 31, 2025     | \$ 3,720,902.98<br>\$ 1,546,126.54<br>\$ 35,485.60 |
|---------------------------------------|-------------------------------------------------------------------------------------------------------------------------------------------|-----------------------------------------------------------------------------------------------------------------------------------|-------