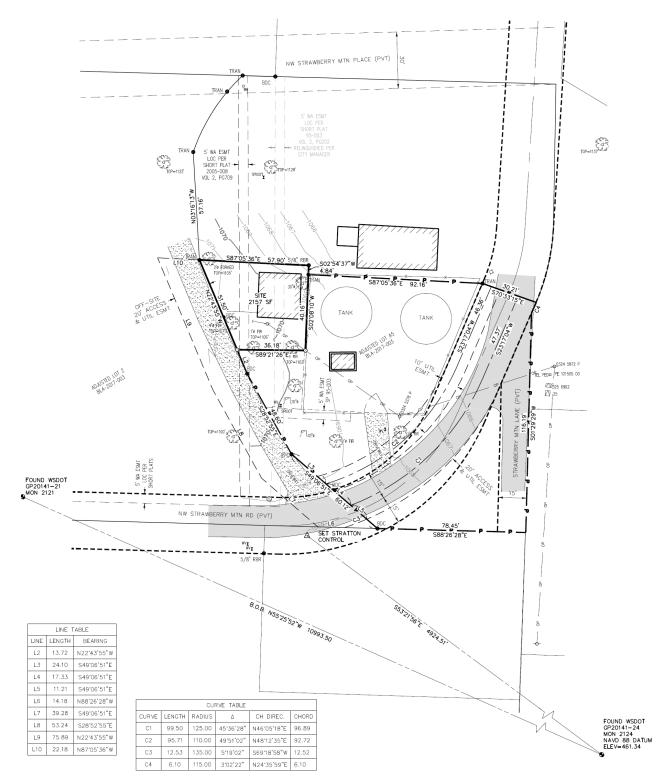

#### PARENT PARCEL

DESCRIPTION PER PROPERTY REPORT: LOT A5 IN SWNE SP WS 95-03; AND AS ADJUSTED LOT A5 BY WHITE SALMON BOUNDARY LINE ADJUSTMENT BLA 2017-003; IN THE SW 1/4 OF THE NE 1/4 OF SECTION 24, T3N, R10E, W.M. WHITE SALMON, WASHINGTON.

PARCEL ID #03102427000500

## LEASE SITE

THAT PORTION OF ADJUSTED LOT A5 OF THE WHITE SALMON BOUNDARY LINE ADJUSTMENT RECORDED IN VOLUME 1 OF BOUNDARY LINES, PAGE 458, AUDITOR FILE NUMBER 1126418, LYING IN THE SOUTHWEST QUARTER OF THE NORTHEAST QUARTER OF SECTION 24, TOWNSHIP 03 NORTH, RANGE 10 EAST, W.M., RECORDS OF KLICKITAT COUNTY, WASHINGTON; DESCRIBED AS FOLLOWS:

BEGINNING AT THE NORTHWEST CORNER OF SAID ADJUSTED LOT A5 THENCE SOUTH 87'05'36" EAST ALONG THE NORTHERLY LINE OF SAID LOT 57.90 FEET TO AN ANGLE POINT IN SAID LINE; THENCE SOUTH 02:54'37" WEST ALONG SAID LINE 4.84 FEET TO AN ANGLE POINT IN SAID LINE; THENCE LEAVING SAID LINE SOUTH 02'08'10" WEST 40.16 FEET; THENCE NORTH 89'21'26" WEST 36.18 FEET TO THE WESTERLY LINE OF SAID LOT; THENCE NORTH 22'43'55" WEST ALONG SAID LINE 51.50 FEET TO THE SAID POINT OF BEGINNING.

CONTAINS 2157 SF

TOGETHER WITH AN EASEMENT FOR ACCESS AND UTILITIES 20.00 FEET IN WIDTH AFFECTING THAT PORTION OF ABOVE SAID ADJUSTED LOT A5, THE CENTERLINE DESCRIBED AS FOLLOWS:

COMMENCING AT THE NORTHWEST CORNER OF ABOVE DESCRIBED SITE THENCE SOUTH 22'43'55" EAST ALONG THE WESTERLY LINE OF SAID LINE AND SAID LOT COMMENCING AT THE NORTHINGST CONNER OF ABOVE DESCRIBED SHE THENCE SOOTH 224355 EAST 13,27 FEET; THENCE SOUTH 2552'55" EAST 34,000 SAID LASE SITE; THENCE SOUTH 2512'55" EAST 13,27 FEET; THENCE SOUTH 252'55" EAST 34,000 SAID LINE 41,43 FEET TO THE TRUE POINT OF BEGINNING ALSO BEING A POINT ON A NON-TANGENT CURVE TO THE LEFT THE RADIUS POINT OF WHICH BEARS NORTH 21'06'28"EAST 125.00 FEET; THENCE NORTHEASTERLY ALONG SAID CURVE 99.50 FEET THROUGH A DELTA ANGLE OF 45'36'28"; THENCE NORTH 23'17'04" EAST 47.37 FEET TO THE NORTHERLY LINE OF SAID LOT AND THE POINT OF TERMINUS;