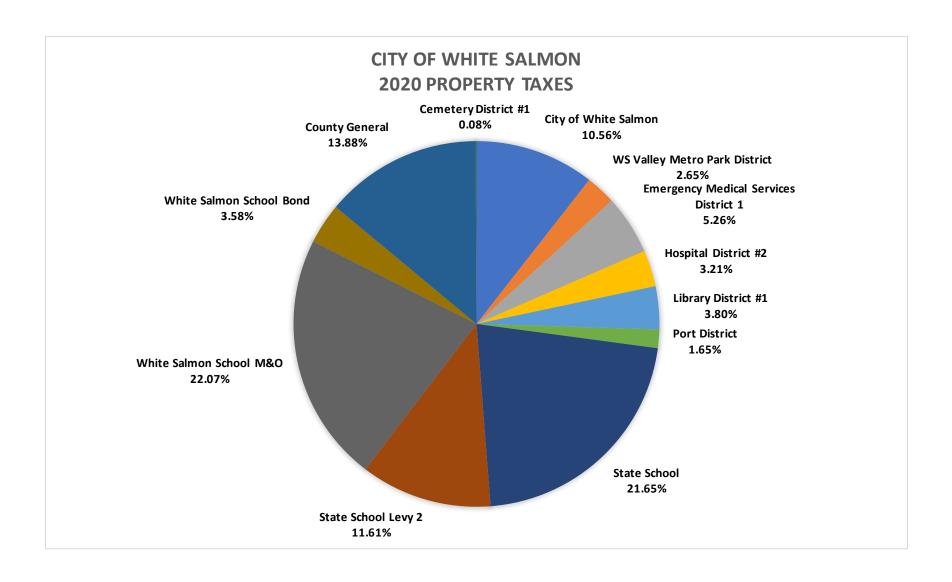

Each property owner in the city limits of White Salmon receives a property tax bill from Klickitat County. That bill includes levies for the following entities:

- City of White Salmon
- Emergency Medical Services District #1
- Hospital District 32
- Library District #1
- Port District
- Cemetery District #1
- White Salmon Valley Metro Park District
- White Salmon School M&O (maintenance and operations)
- White Salmon School Bond
- State School Levy (1&2)

The first attached chart shows how property taxes are allocated based on the entities' levy rates.

Attached are three charts that show the following information:

1. City of White Salmon 2020 Property Taxes

This chart shows what makes up a property owner's taxes within the city limits of White Salmon.

2. City of White Salmon 2021 Preliminary Operating and Maintenance Revenues

This chart shows what makes up revenues for the city's four operating and maintenance funds: Current Expense (General Fund), Street, Water and Wastewater.