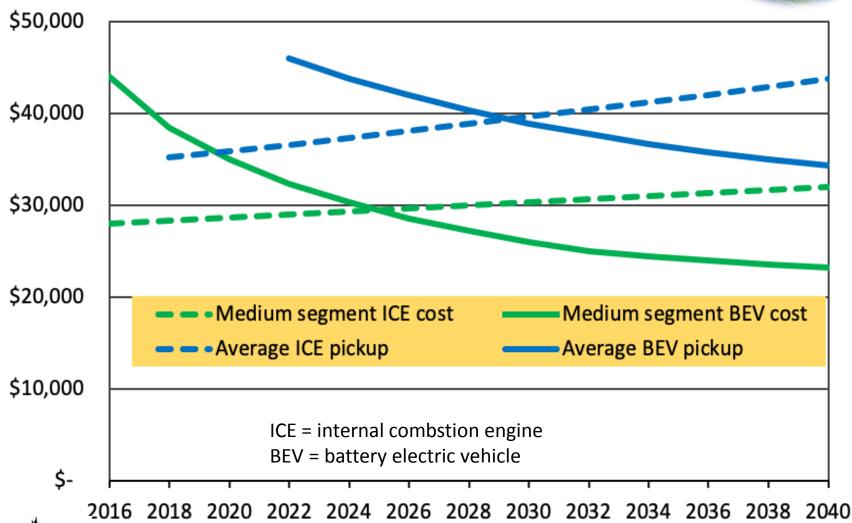

# Electric Vehicles becoming Cheaper to purchase than Gasoline/Diesel

And they're cheaper to operate too!