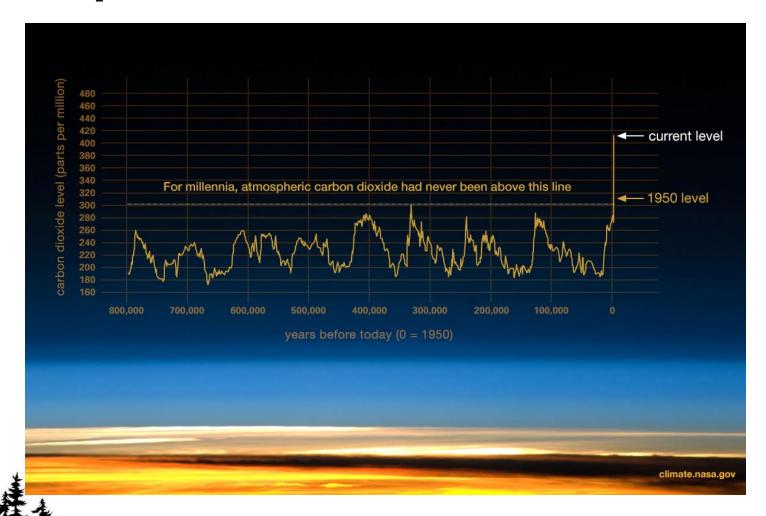

# Lets put it in perspective...

- You can see 1,000,000+ years of relative stability
- Natural fluctuations ranged from 185 ppm to 280 ppm
- In 2013, CO<sub>2</sub> levels surpassed 400 ppm for the first time in recorded history

https://climate.nasa.gov/vital-signs/carbon-dioxide/