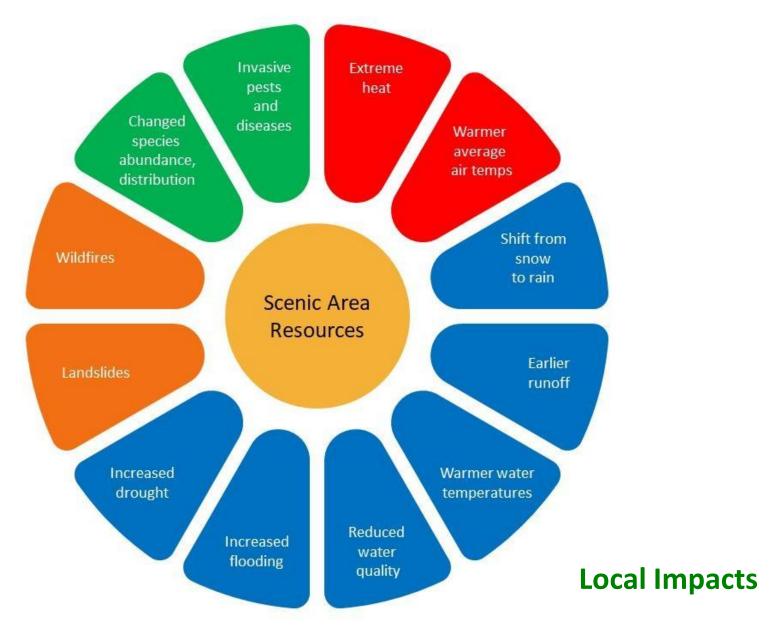

### Why does this matter to White Salmon?

Wozniak, O., Land Trust Alliance (2019). *Principal impacts to National Scenic Area resources*. Summary of Climate Change Effects in the Columbia River Gorge National Scenic Area.