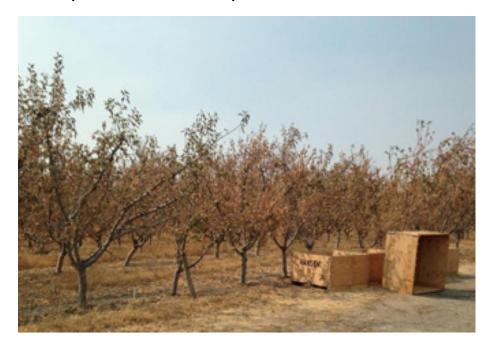

Agricultural losses up to \$773 million in Washington, including:

- \$7.7 million in blueberries
- \$14 million in red raspberries
- \$500 million in other crops that make up more than 75% of WA's cultivated acreage