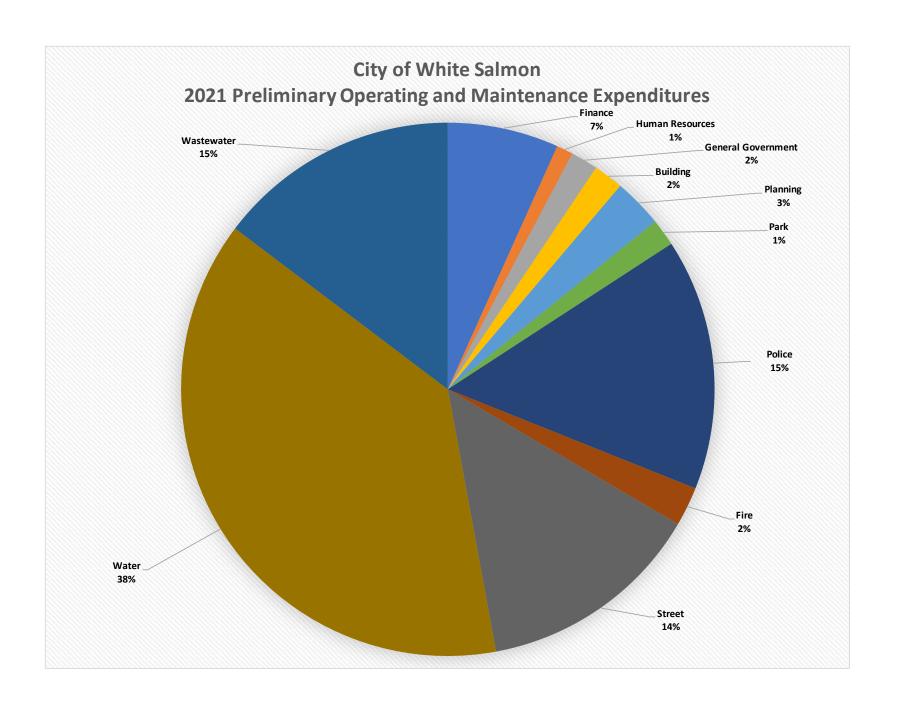

3. City of White Salmon 2021 Preliminary Operating and Maintenance Expenditures

This chart shows how the 2021 operating and maintenance expenditures are allocated.

It should be noted that the preliminary expenditure budget is in fact "preliminary" and will be amended to add in priority items identified by the city council (through its 2021 policy priorities) and administration. These changes will be made available to the city council and the public on the city's webpage by November 12, 2020. A budget narrative, including a message from the mayor will be made available at that time. The narrative will help the city council and the public understand how the budget is carrying out the identified 2021 priorities.