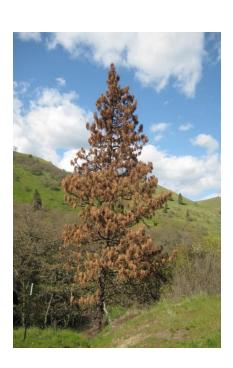

### Forest Impacts: Fires, Insects, Diseases

- Pine beetles spread when temps too warm
- Fire area spreads when temps too warm