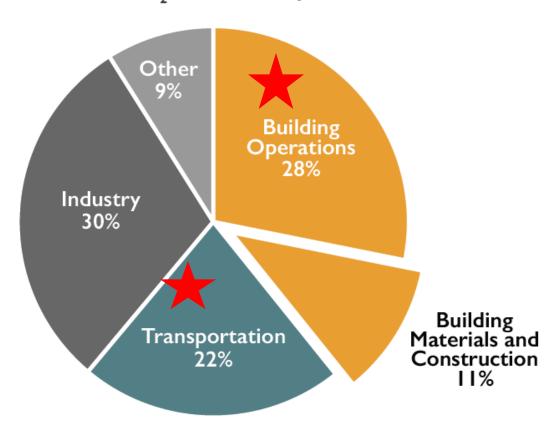

# Largest source of greenhouse gas emissions

in the United States are from burning of fossil fuels

- Planes Trains & Automobiles
- Electricity for Buildings
- Heat for Buildings

### Global CO, Emissions by Sector

Source: © 2018 2030, Inc. / Architecture 2030. All Rights Reserved. Data Sources: UN Environment Global Status Report 2017; EIA International Energy Outlook 2017