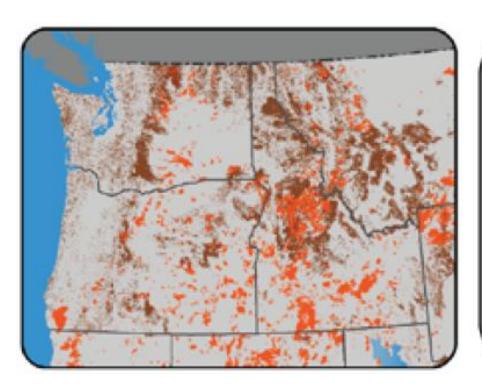

### Forest Impacts: Fires, Insects, Diseases

- Pine beetles spread when temps too warm
- Fire area spreads when temps too warm