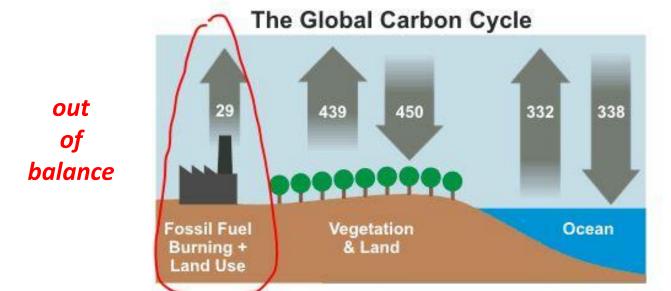

# The Carbon Cycle

- Naturally-generated CO<sub>2</sub> is a part of a very natural Carbon Cycle in the atmosphere.
- The Earth has been able to generate, absorb, and cycle through carbon dioxide naturally for millennia in a self-balancing system.

Figure 1: Global carbon cycle. Numbers represent flux of carbon dioxide in gigatons (Source: Figure 7.3, IPCC AR4).

 Since the industrial revolution, anthropogenic GHG emissions generated by human activity exert extra pressure on the once self-balancing Earth system.