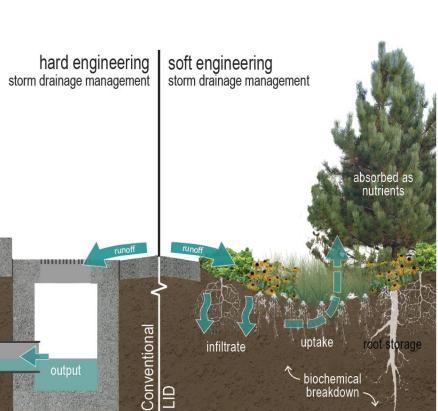

## Low-impact development

## **Helps replace Natures Carbon Cycle**

(LID) emphasizes conservation and use of on-site natural features to manage stormwater & protect water quality.

- Treat it where it falls saves on \$ infrastructure
- Reduce run-off volume, less strain on infrastructure
- Reduces water needing treatment saves \$
- Reduce heat island save electricity
- Green aesthetics is good for business
- Pervious surface allows storm water to recharge aquifers
- Cleanses storm water of pollutants naturally
- Improve air quality & provide habitat