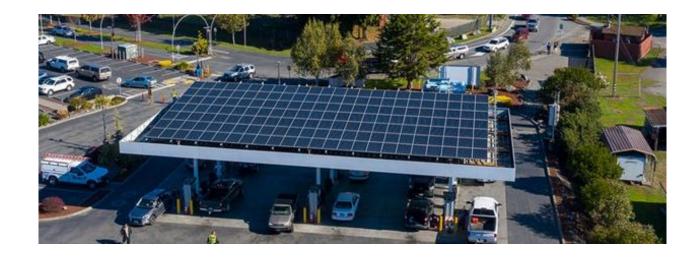

# Electric Vehicles becoming Cheaper to purchase than Gasoline/Diesel

And they're cheaper to operate too!

## White Salmon can save millions by DeCarbonizing Infrastructure

| Sector               | Annual<br>fuel<br>costs<br>(\$M) | 2030<br>target<br>(\$M) | 2050<br>target<br>(\$M) | New policies                                                                                                                                               |
|----------------------|----------------------------------|-------------------------|-------------------------|------------------------------------------------------------------------------------------------------------------------------------------------------------|
| Transportation fuels | 5.2                              | 2.6                     | 0                       | <ul> <li>Accelerate EVs with carrots and sticks at city &amp; state level</li> <li>EV-ready building code</li> <li>Provide more public chargers</li> </ul> |
| Electricity use      | 2.3                              | 3.0                     | 3.7                     | <ul> <li>Utilities finance EVs &amp; chargers</li> <li>Expand for ~60% load growth</li> </ul>                                                              |
| Natural gas use      | 0.5                              | 0.25                    | 0                       | <ul> <li>No new hookups until utility is on IPCC<br/>2030 GHG trajectory.</li> </ul>                                                                       |
| Total                | 8                                | 5.85                    | 3.7                     | million saved!!                                                                                                                                            |