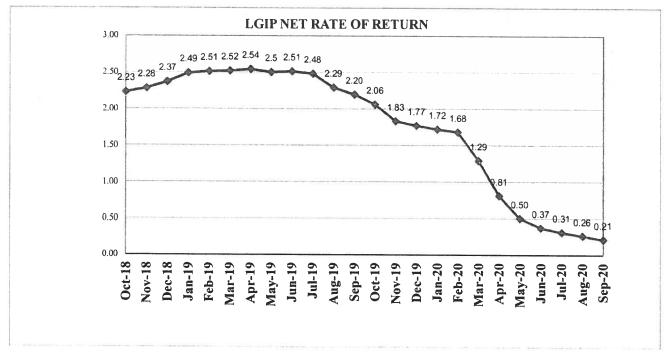

062.04    | 1.79%             | 640,874,201.19    | 3.22%             |
| Supras- Floating Rate Notes     | 0.00              | 0.00%             | 0.00              | 0.00%             |
| Supras - Variables              | 0.00              | 0.00%             | 0.00              | 0.00%             |
| Term Repurchase Agreements      | 160,000,000.00    | 0.77%             | 392,335,766.42    | 1.97%             |
| U.S. Treasury Securities        | 11,415,588,436.58 | 54.70%            | 10,375,764,169.71 | 52.17%            |
| US Treasury Floating Rate Notes | 750,414,144.61    | 3.60%             | 427,979,599.73    | 2.15%             |
| Total Avg Daily Balance         | 20,869,394,428.54 | 100.00%           | 19,887,785,338.66 | 100.00%           |

Avg Days to Maturity

42 days



<sup>\*</sup> Rates are calculated on a 365-day basis

### WASHINGTON STATE LOCAL GOVERNMENT INVESTMENT POOL September 30, 2020

| DAYS TO                          | \$ MATURING  |            | CUMULATIVE |
|----------------------------------|--------------|------------|------------|
| MATURITY                         | (PAR VALUE)* | % MATURING | % MATURING |
| 1                                |              |            |            |
| 1                                | 4,295.03     | 21.2%      | 21.2%      |
| 2-30                             | 2,735.06     | 13.5%      | 34.8%      |
| 31-60                            | 3,184.25     | 15.7%      | 50.5%      |
| 61-90                            | 2,654.48     | 13.1%      | 63.6%      |
| 91-120                           | 1,716.97