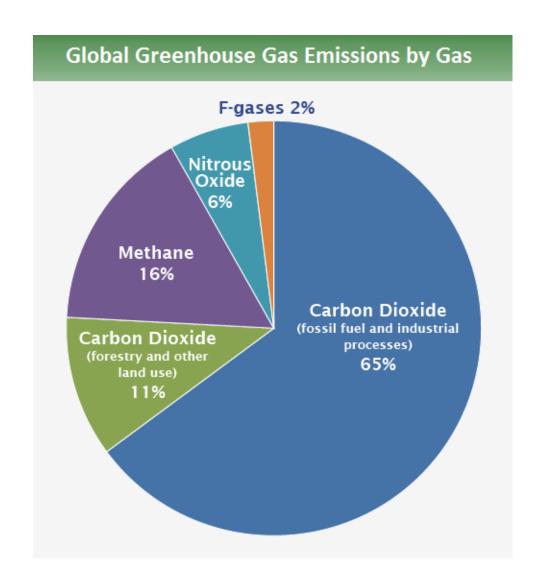

# Largest source of greenhouse gas emissions

in the United States are from burning of fossil fuels

- Planes Trains & Automobiles
- Electricity for Buildings
- Heat for Buildings

### Global CO, Emissions by Sector

Source: © 2018 2030, Inc. / Architecture 2030. All Rights Reserved. Data Sources: UN Environment Global Status Report 2017; EIA International Energy Outlook 2017