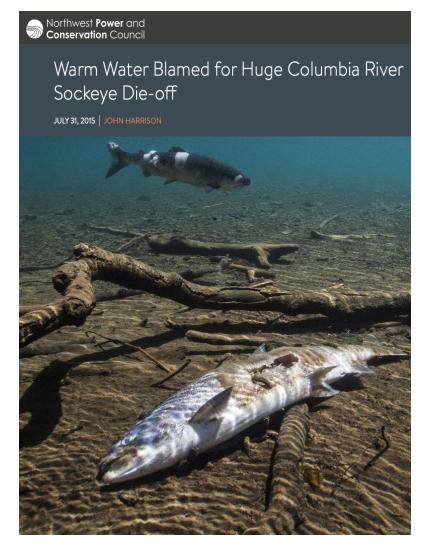

### Salmon Die-Off

- Half of the anticipated 500,000-fish sockeye run was wiped out as the result of unusually warm water temperatures
- Scientists expect about 1/3 of the Northwest's current habitat for salmon and other cold-water fish unsuitable by the end of the century if no action is taken

https://nca2018.globalchange.gov/chapter/24/

https://www.nwcouncil.org/news/warm-water-blamed-huge-columbia-river-sockeye-die

Warm temps in 2015 considered a prelude of what's to come

Agricultural Losses Widespread drought and irrigation shortages