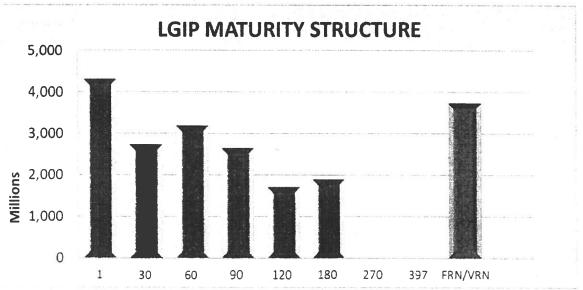

| 3,184.25     | 15.7%      | 50.5%      |
| 61-90                            | 2,654.48     | 13.1%      | 63.6%      |
| 91-120                           | 1,716.97     | 8.5%       | 72.1%      |
| 121-180                          | 1,905.31     | 9.4%       | 81.5%      |
| 181-270                          | 0.00         | 0.0%       | 81.5%      |
| 271-397                          | 0.00         | 0.0%       | 81.5%      |
| FRN/VRN                          | 3,733.30     | 18.5%      | 100.0%     |
|                                  |              |            |            |
| PORTFOLIO TOTAL:                 | 20,224.40    |            |            |
| * Amounts in millions of dollars |              |            |            |

\* Amounts in millions of dollars





City Of White Salmon Time: 17:04:13 Date: 10/14/2020 MCAG #: 0481 09/01/2020 To: 09/30/2020 Page: 1 3 Petty Cash Date Balance Forward 25.00 **Total Credits:** 0.00 Year Trans# Date Type Chk# Vendor Total Debits: 0.00 Reconciled Bank Balance: 25.00 **Outstanding Credits:** Outstanding Debits: **Reconciled Book Balance:** 

25.00

| City Of White Salmon MCAG #: 0481 |             |      | 09/01/2020 To: 09/30/2020 Time: 17:04:31 Dat<br>Pag |        |       |           | 1 Date:<br>Page: |       |        |
|-----------------------------------|-------------|------|-----------------------------------------------------|--------|-------|-----------|------------------|-------|--------|
| 4 Cas                             | h Drawer 1  |      |