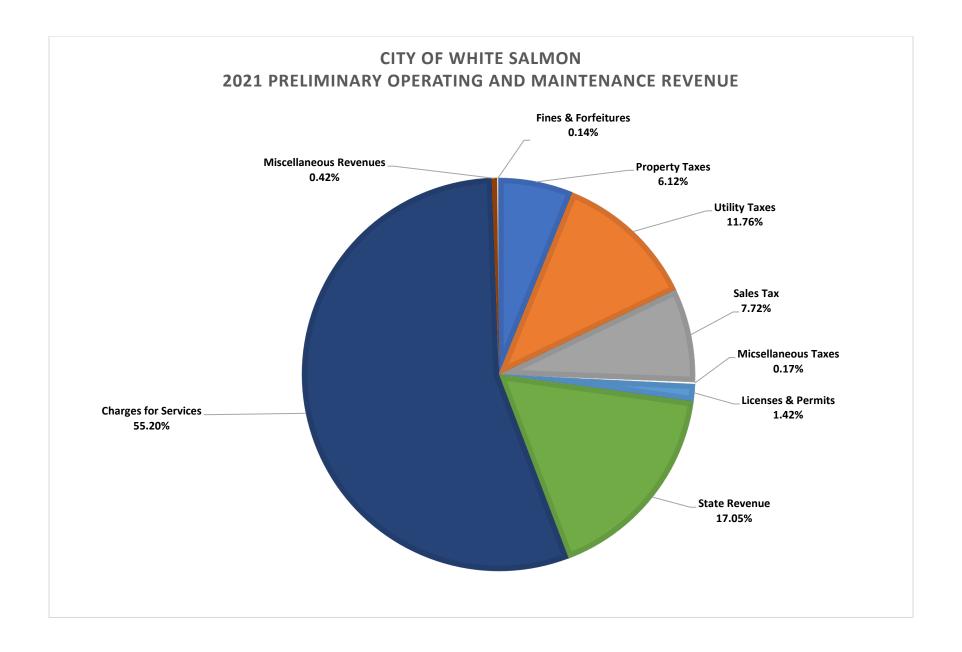

This chart shows what makes up a property owner's taxes within the city limits of White Salmon.

2. City of White Salmon 2021 Preliminary Operating and Maintenance Revenues

This chart shows what makes up revenues for the city's four operating and maintenance funds: Current Expense (General Fund), Street, Water and Wastewater.