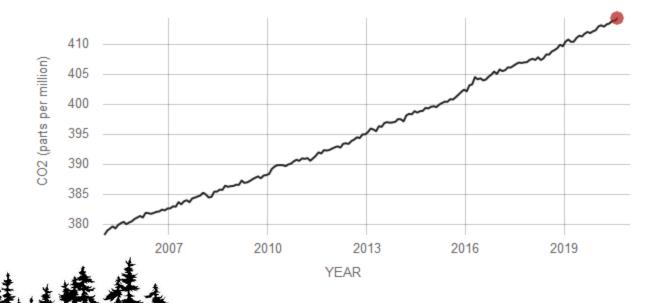

### CO<sub>2</sub>is released through

- Human activities such as deforestation and burning fossil fuels, as well as
- Natural processes such as respiration and volcanic eruptions

The graph shows atmospheric CO<sub>2</sub> levels

### DIRECT MEASUREMENTS: 2005-PRESENT

Data source: Monthly measurements (average seasonal cycle removed). Credit: NOAA

OK, yeah, it's going up...

Human activities emit 60 or more times the amount of carbon dioxide released by volcanoes each year. ... On the scale of CO<sub>2</sub>emissions, human sources far outweigh volcanoes.

**NOAA Climate.gov** 