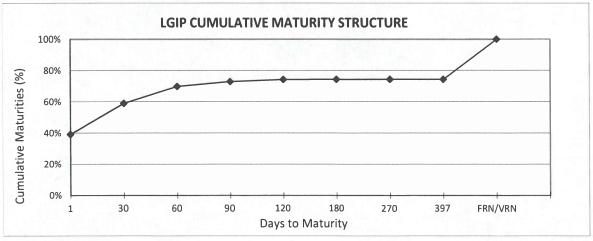

# WASHINGTON STATE LOCAL GOVERNMENT INVESTMENT POOL

September 30, 2023

| DAYS TO          | \$ MATURING  |            | CUMULATIVE |
|------------------|--------------|------------|------------|
| MATURITY         | (PAR VALUE)* | % MATURING | % MATURING |
| 1                | 8,495.87     | 39.1%      | 39.1%      |
| 2-30             | 4,325.00     | 19.9%      | 59.0%      |
| 31-60            | 2,335.83     | 10.7%      | 69.7%      |
| 61-90            | 660.00       | 3.0%       | 72.8%      |
| 91-120           | 320.25       | 1.5%       | 74.2%      |
| 121-180          | 10.00        | 0.0%       | 74.3%      |
| 181-270          | 5.00         | 0.0%       | 74.3%      |
| 271-397          | 0.00         | 0.0%       | 74.3%      |
| FRN/VRN          | 5,585.00     | 25.7%      | 100.0%     |
|                  |              |            |            |
| PORTFOLIO TOTAL: | 21,736.95    |            |            |
|                  |              |            |            |

\* Amounts in millions of dollars