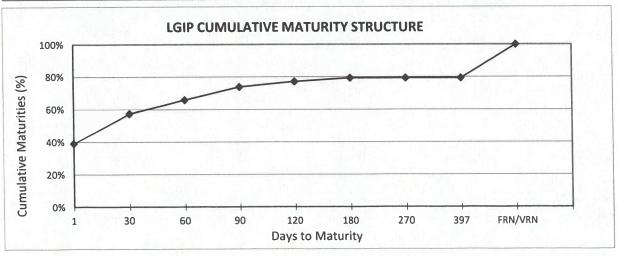

# WASHINGTON STATE LOCAL GOVERNMENT INVESTMENT POOL

September 30, 2023

| DAYS TO          | \$ MATURING  |            | CUMULATIVE |
|------------------|--------------|------------|------------|
| MATURITY         | (PAR VALUE)* | % MATURING | % MATURING |
| 1                | 8,495.87     | 39.1%      | 39.1%      |
| 2-30             | 4,325.00     | 19.9%      | 59.0%      |
| 31-60            | 2,335.83     | 10.7%      | 69.7%      |
| 61-90            | 660.00       | 3.0%       | 72.8%      |
| 91-120           | 320.25       | 1.5%       | 74.2%      |
| 121-180          | 10.00        | 0.0%       | 74.3%      |
| 181-270          | 5.00         | 0.0%       | 74.3%      |
| 271-397          | 0.00         | 0.0%       | 74.3%      |
| FRN/VRN          | 5,585.00     | 25.7%      | 100.0%     |
|                  |              |            |            |
| PORTFOLIO TOTAL: | 21,736.95    |            |            |
|                  |              |            |            |

\* Amounts in millions of dollars