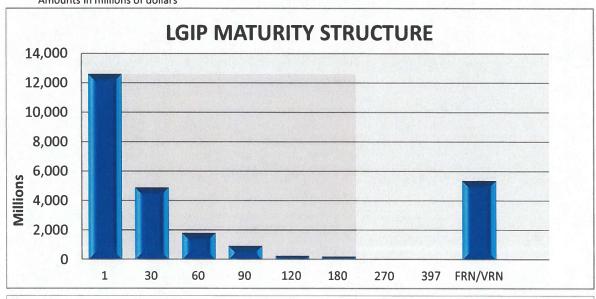

# WASHINGTON STATE LOCAL GOVERNMENT INVESTMENT POOL

September 30, 2023

| DAYS TO          | \$ MATURING  |            | CUMULATIVE |
|------------------|--------------|------------|------------|
| MATURITY         | (PAR VALUE)* | % MATURING | % MATURING |
| 1                | 8,495.87     | 39.1%      | 39.1%      |
| 2-30             | 4,325.00     | 19.9%      | 59.0%      |
| 31-60            | 2,335.83     | 10.7%      | 69.7%      |
| 61-90            | 660.00       | 3.0%       | 72.8%      |
| 91-120           | 320.25       | 1.5%       | 74.2%      |
| 121-180          | 10.00        | 0.0%       | 74.3%      |
| 181-270          | 5.00         | 0.0%       | 74.3%      |
| 271-397          | 0.00         | 0.0%       | 74.3%      |
| FRN/VRN          | 5,585.00     | 25.7%      | 100.0%     |
|                  |              |            |            |
| PORTFOLIO TOTAL: | 21,736.95    |            |            |
|                  |              |            |            |

\* Amounts in millions of dollars