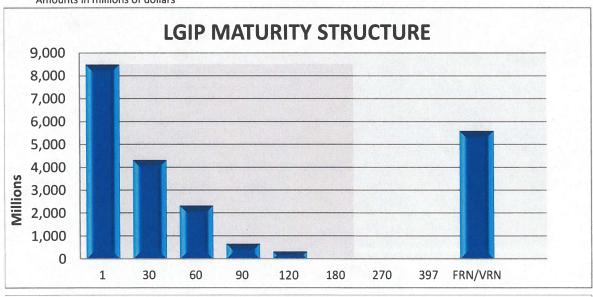

# WASHINGTON STATE LOCAL GOVERNMENT INVESTMENT POOL

September 30, 2023

| DAYS TO          | \$ MATURING  |            | CUMULATIVE |
|------------------|--------------|------------|------------|
| MATURITY         | (PAR VALUE)* | % MATURING | % MATURING |
| 1                | 8,495.87     | 39.1%      | 39.1%      |
| 2-30             | 4,325.00     | 19.9%      | 59.0%      |
| 31-60            | 2,335.83     | 10.7%      | 69.7%      |
| 61-90            | 660.00       | 3.0%       | 72.8%      |
| 91-120           | 320.25       | 1.5%       | 74.2%      |
| 121-180          | 10.00        | 0.0%       | 74.3%      |
| 181-270          | 5.00         | 0.0%       | 74.3%      |
| 271-397          | 0.00         | 0.0%       | 74.3%      |
| FRN/VRN          | 5,585.00     | 25.7%      | 100.0%     |
|                  |              |            |            |
| PORTFOLIO TOTAL: | 21,736.95    |            |            |
|                  |              |            |            |

\* Amounts in millions of dollars