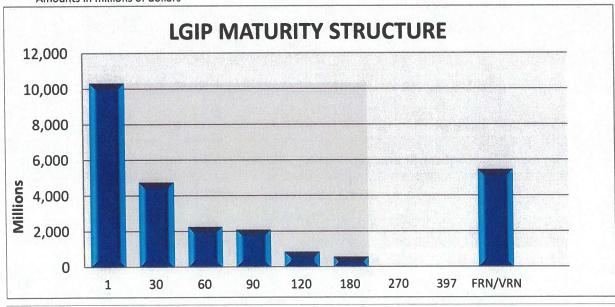

# WASHINGTON STATE LOCAL GOVERNMENT INVESTMENT POOL

September 30, 2023

| DAYS TO          | \$ MATURING  |            | CUMULATIVE |
|------------------|--------------|------------|------------|
| MATURITY         | (PAR VALUE)* | % MATURING | % MATURING |
| 1                | 8,495.87     | 39.1%      | 39.1%      |
| 2-30             | 4,325.00     | 19.9%      | 59.0%      |
| 31-60            | 2,335.83     | 10.7%      | 69.7%      |
| 61-90            | 660.00       | 3.0%       | 72.8%      |
| 91-120           | 320.25       | 1.5%       | 74.2%      |
| 121-180          | 10.00        | 0.0%       | 74.3%      |
| 181-270          | 5.00         | 0.0%       | 74.3%      |
| 271-397          | 0.00         | 0.0%       | 74.3%      |
| FRN/VRN          | 5,585.00     | 25.7%      | 100.0%     |
|                  |              |            |            |
| PORTFOLIO TOTAL: | 21,736.95    |            |            |
|                  |              |            |            |