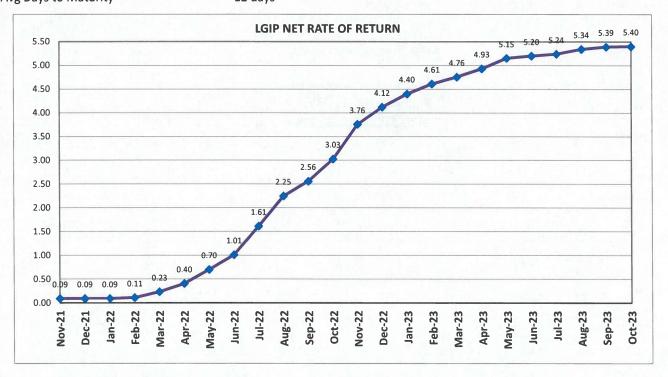

| Date       | Description              | Comment               | Deposits               | Withdrawals  | Balance      |
|------------|--------------------------|-----------------------|------------------------|--------------|--------------|
| 09/01/2023 | Beginning Balance        |                       |                        |              | 4,800,832.80 |
| 09/30/2023 | Month End Balance        |                       |                        |              | 4,800,832.80 |
|            | September Earnings       | Daily Factor Earnings | 21,250.21              |              |              |
|            | Net Ending Balance       |                       |                        |              | 4,822,083.01 |
| Acco       | unt Summary              |                       |                        |              |              |
|            | Beginning Balance:       | 4,800,832.80          | Gross Earnings:        | 21,275.97    |              |
|            | Deposits:                | 0.00                  | Administrative Fee:    | 25.76        |              |
|            | Withdrawals:             | 0.00                  | Net Earnings:          | 21,250.21    |              |
|            | Month End Balance:       | 4,800,832.80          |                        |              |              |
|            | Administrative Fee Rate: | 0.0065 %              | Net Ending Balance:    | 4,822,083.01 |              |
|            | Gross Earnings Rate:     | 5.3919 %              |                        |              |              |
|            | Net Earnings Rate:       | 5.3854 %              | Average Daily Balance: | 4,800,832.80 |              |