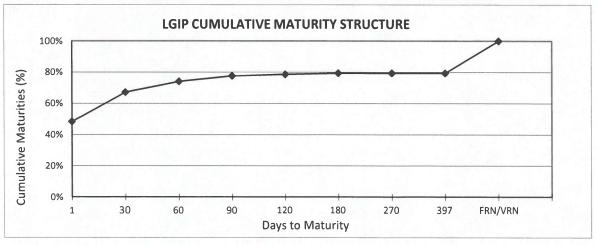

# WASHINGTON STATE LOCAL GOVERNMENT INVESTMENT POOL

September 30, 2023

| DAYS TO          | \$ MATURING  |            | CUMULATIVE |
|------------------|--------------|------------|------------|
| MATURITY         | (PAR VALUE)* | % MATURING | % MATURING |
| 1                | 8,495.87     | 39.1%      | 39.1%      |
| 2-30             | 4,325.00     | 19.9%      | 59.0%      |
| 31-60            | 2,335.83     | 10.7%      | 69.7%      |
| 61-90            | 660.00       | 3.0%       | 72.8%      |
| 91-120           | 320.25       | 1.5%       | 74.2%      |
| 121-180          | 10.00        | 0.0%       | 74.3%      |
| 181-270          | 5.00         | 0.0%       | 74.3%      |
| 271-397          | 0.00         | 0.0%       | 74.3%      |
| FRN/VRN          | 5,585.00     | 25.7%      | 100.0%     |
|                  |              |            |            |
| PORTFOLIO TOTAL: | 21,736.95    |            |            |
|                  |              |            |            |