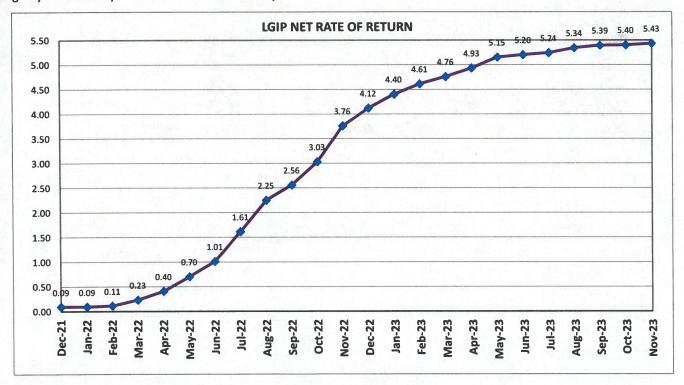

| Date       | Description              | Comment               | Deposits               | Withdrawals  | Balance      |
|------------|--------------------------|-----------------------|------------------------|--------------|--------------|
| 09/01/2023 | Beginning Balance        |                       |                        |              | 4,800,832.80 |
| 09/30/2023 | Month End Balance        |                       |                        |              | 4,800,832.80 |
|            | September Earnings       | Daily Factor Earnings | 21,250.21              |              |              |
|            | Net Ending Balance       |                       |                        |              | 4,822,083.01 |
| Acco       | unt Summary              |                       |                        |              |              |
|            | Beginning Balance:       | 4,800,832.80          | Gross Earnings:        | 21,275.97    |              |
|            | Deposits:                | 0.00                  | Administrative Fee:    | 25.76        |              |
|            | Withdrawals:             | 0.00                  | Net Earnings:          | 21,250.21    |              |
|            | Month End Balance:       | 4,800,832.80          |                        |              |              |
|            | Administrative Fee Rate: | 0.0065 %              | Net Ending Balance:    | 4,822,083.01 |              |
|            | Gross Earnings Rate:     | 5.3919 %              |                        |              |              |
|            | Net Earnings Rate:       | 5.3854 %              | Average Daily Balance: | 4,800,832.80 |              |