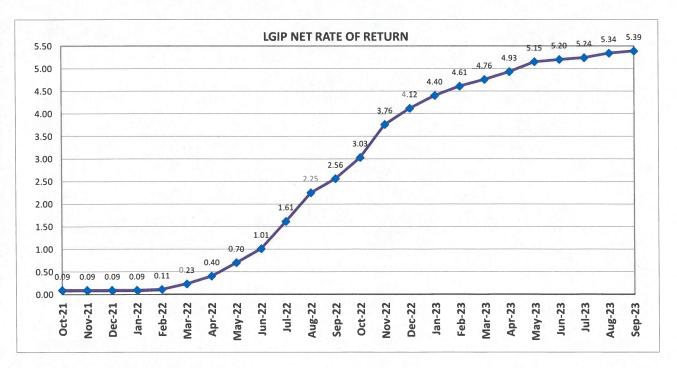

| Date       | Description              | Comment               | Deposits               | Withdrawals  | Balance      |
|------------|--------------------------|-----------------------|------------------------|--------------|--------------|
| 09/01/2023 | Beginning Balance        |                       |                        |              | 4,800,832.80 |
| 09/30/2023 | Month End Balance        |                       |                        |              | 4,800,832.80 |
|            | September Earnings       | Daily Factor Earnings | 21,250.21              |              |              |
|            | Net Ending Balance       |                       |                        |              | 4,822,083.01 |
| Acco       | unt Summary              |                       |                        |              |              |
|            | Beginning Balance:       | 4,800,832.80          | Gross Earnings:        | 21,275.97    |              |
|            | Deposits:                | 0.00                  | Administrative Fee:    | 25.76        |              |
|            | Withdrawals:             | 0.00                  | Net Earnings:          | 21,250.21    |              |
|            | Month End Balance:       | 4,800,832.80          |                        |              |              |
|            | Administrative Fee Rate: | 0.0065 %              | Net Ending Balance:    | 4,822,083.01 |              |
|            | Gross Earnings Rate:     | 5.3919 %              |                        |              |              |
|            | Net Earnings Rate:       | 5.3854 %              | Average Daily Balance: | 4,800,832.80 |              |