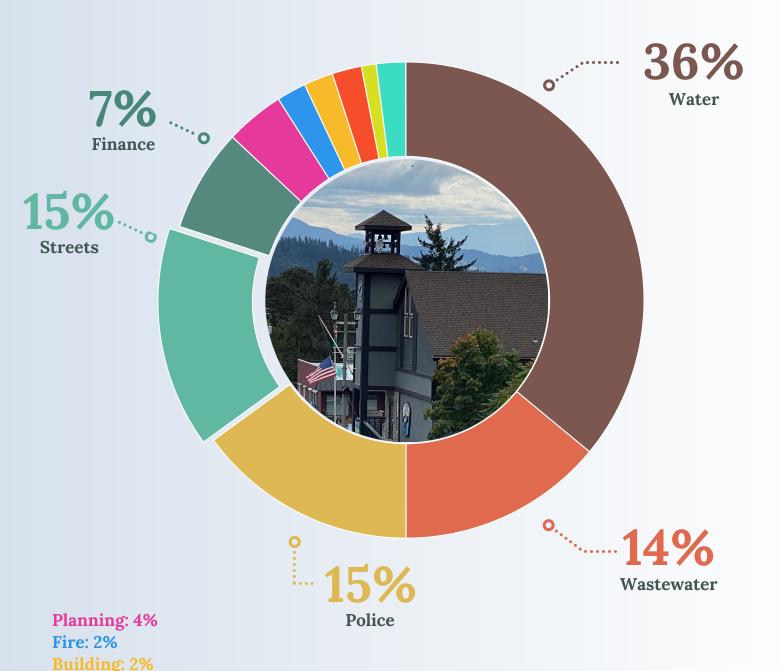

policies provide direction to the definition of fixed assets and capitalization of those assets.

#### **Financial Planning Policies**

The policies provide direction in developing a financial forecast that estimates resources and expenditures for both operational and capital funds.

#### **Overhead Cost Allocation**

The policies provide direction on how overhead cost allocation is calculated



# 2020 Property Taxes



**WS Valley Metro Park District: 2.65%** 

**Library District #1: 3.80%** 

Port District #3: 1.65%

Cemetery District #1: 0.08%



# 2021 Preliminary Operating & Maintenance Revenue



Misc. Taxes: 0.19%

Licenses & Permits: 1.54% Misc. Revenues: 0.45% Fines & Forfeitures: 0.16%



**General Govt: 2%** 

Parks: 2%

# 2021 Preliminary Operating & Maintenance Expenditures



105

# **2021 Council Priorities**

The below chart highlights additions in the proposed budget that either directly align with or realize goals with Priority Areas determined by City Council.





# **Operating Budgets**

## 001 Current Expense - Proposed Revenue

|                        |              |              |              |              | Proposed     |
|------------------------|--------------|--------------|--------------|--------------|--------------|
|                        | Actual       | Actual       | Actual       | Budget       | Budget       |
| Type of Resources      | 2017         | 2018         | 2019         | 2020         | 2021         |
| Taxes                  | 1,531,127.26 | 1,243,470.73 | 1,379,478.32 | 1,385,926.00 | 1,372,017.00 |
| Licenses & Permits