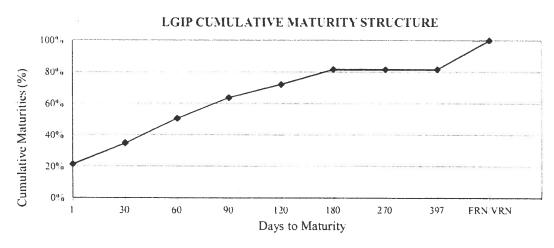

| 21.2%      |
| 2-30                             | 2,735.06     | 13.5%      | 34.8%      |
| 31-60                            | 3,184.25     | 15.7%      | 50.5%      |
| 61-90                            | 2,654.48     | 13.1%      | 63.6%      |
| 91-120                           | 1,716.97     | 8.5%       | 72.1%      |
| 121-180                          | 1,905.31     | 9.4%       | 81.5%      |
| 181-270                          | 0.00         | 0.0%       | 81.5%      |
| 271-397                          | 0.00         | 0.0%       | 81.5%      |
| FRN/VRN                          | 3,733.30     | 18.5%      | 100.0%     |
| PORTFOLIO TOTAL:                 | 20,224.40    |            |            |
| * Amounts in millions of dollars |              |            |            |







City Of White Salmon Time: 17:04:13 Date: 10/14/2020 MCAG #: 0481 09/01/2020 To: 09/30/2020 Page: 1 3 Petty Cash Date **Balance Forward** 25.00 **Total Credits:** 0.00 Year Trans# Date Type Chk# Vendor **Total Debits:** 0.00 Reconciled Bank Balance: 25.00 **Outstanding Credits:** Outstanding Debits: **Reconciled Book Balance:** 

25.00

| •     | Of White Salmon<br>G#: 0481 |      | 09/0 | 1/2020 To: 09/3 |               | 17:04:31 Date:<br>Page |        |
|-------|-----------------------------|------|------|-----------------|---------------|------------------------|--------|
| 4 Cas | sh Drawer 1                 |      |      |                 |               |                        |        |
| Date  |                             |      |      |                 |               | Balan