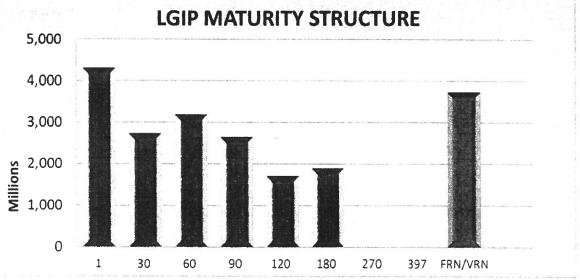

| 21.2%      |
| 2-30                             | 2,735.06     | 13.5%      | 34.8%      |
| 31-60                            | 3,184.25     | 15.7%      | 50.5%      |
| 61-90                            | 2,654.48     | 13.1%      | 63.6%      |
| 91-120                           | 1,716.97     | 8.5%       | 72.1%      |
| 121-180                          | 1,905.31     | 9.4%       | 81.5%      |
| 181-270                          | 0.00         | 0.0%       | 81.5%      |
| 271-397                          | 0.00         | 0.0%       | 81.5%      |
| FRN/VRN                          | 3,733.30     | 18.5%      | 100.0%     |
| PORTFOLIO TOTAL:                 | 20,224.40    |            |            |
| * Amounts in millions of dollars |              |            |            |







City Of White Salmon Time: 17:04:13 Date: 10/14/2020 MCAG #: 0481 09/01/2020 To: 09/30/2020 Page: 1 3 Petty Cash Date **Balance Forward** 25.00 **Total Credits:** 0.00 Year Trans# Date Type Chk# Vendor **Total Debits:** 0.00 Reconciled Bank Balance: 25.00 **Outstanding Credits:** Outstanding Debits: **Reconciled Book Balance:** 

25.00

| •     | Of White Salmon<br>G#: 0481 |      | 09/0 | 1/2020 To: 09/3 |               | 17:04:31 Date:<br>Page |        |
|-------|-----------------------------|------|------|-----------------|---------------|------------------------|--------|
| 4 Cas | sh Drawer 1                 |      |      |                 |               |                        |        |
| Date  |                             |      |      |                 |               | Bal