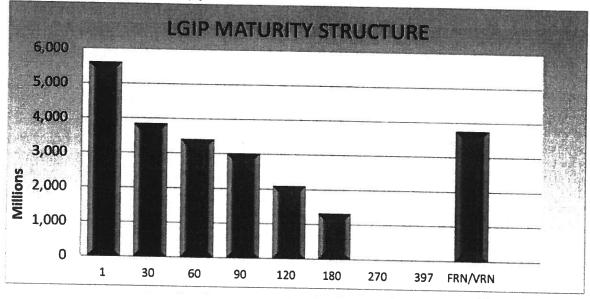

NG 24.4% 16.7% 14.8% 13.0% 9.1% 5.7% 0.0% 0.0% | CUMULATIVE  % MATURING  24.4%  41.1%  55.9%  68.9%  78.0%  83.7%  83.7%  83.7% |
|----------------------------------------------------------------------------|---------------------------------------------------------------------------------------------------|--------------------------------------------------------|--------------------------------------------------------------------------------|
| PORTFOLIO TOTAL:                                                           | 22,949.37                                                                                         | 16.3%                                                  | 100.0%                                                                         |

\* Amounts in millions of dollars





#### **WASHINGTON STATE** LOCAL GOVERNMENT INVESTMENT POOL October 31, 2020

| Investment Type                                                                                                                                                                                                                                                                                                 | Average Balance<br>Oct-20                                                                                                                                 | Oct-20<br>Percentage                                                       | Average Balance <u>CY 2020</u>                                                                                                                                                 | 2