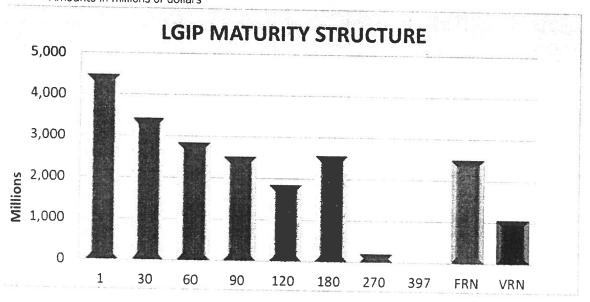

### Local Government Investment Pool Statement of Account for No: 02530

Treasury Management System
ReportID: LgipStatement
Page 1 of 1

Primary Account August 2020

CITY OF WHITE SALMON PO BOX 2139 WHITE SALMON, WA 98672-8672