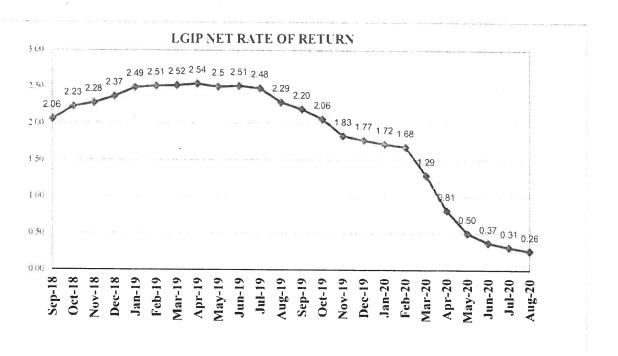

### Local Government Investment Pool Statement of Account for No: 02530

Treasury Management System
ReportID: LgipStatement
Page 1 of 1

Primary Account August 2020

CITY OF WHITE SALMON PO BOX 2139 WHITE SALMON, WA 98672-8672