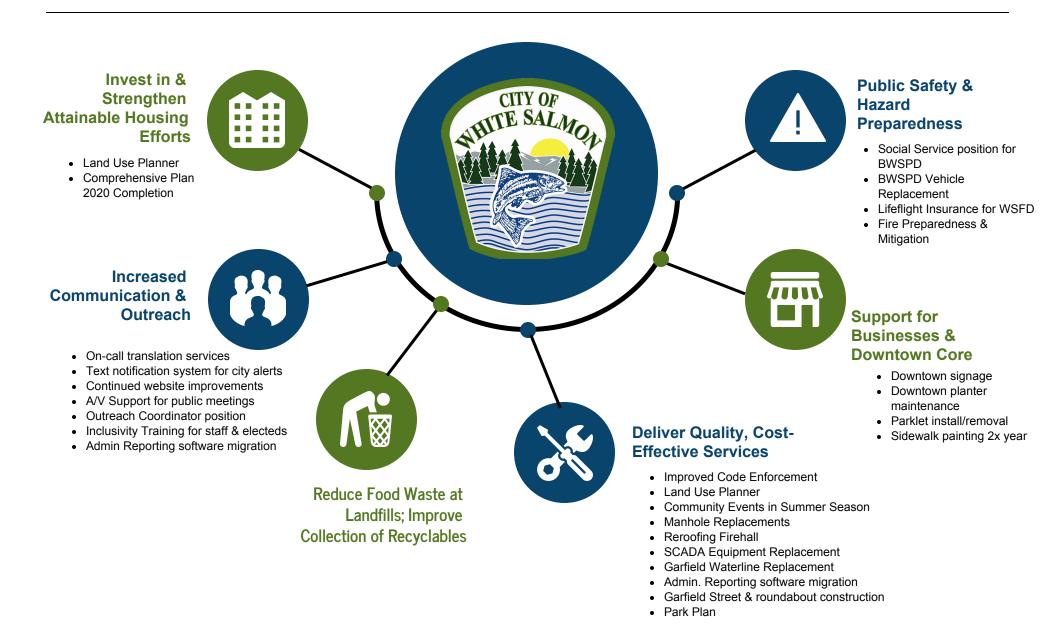

ecast that estimates resources and expenditures for both operational and capital funds.

#### **Overhead Cost Allocation**

The policies provide direction on how overhead cost allocation is calculated



# 2020 Property Taxes



**WS Valley Metro Park District: 2.65%** 

**Library District #1: 3.80%** 

Port District #3: 1.65%

Cemetery District #1: 0.08%



# 2021 Preliminary Operating & Maintenance Revenue



Misc. Taxes: 0.19%

Licenses & Permits: 1.54% Misc. Revenues: 0.45% Fines & Forfeitures: 0.16%



**General Govt: 2%** 

Parks: 2%

# 2021 Preliminary Operating & Maintenance Expenditures



105

# **2021 Council Priorities**

The below chart highlights additions in the proposed budget that either directly align with or realize goals with Priority Areas determined by City Council.





# **Operating Budgets**

## 001 Current Expense - Proposed Revenue

|                        |              |              |              |              | Proposed     |
|------------------------|--------------|--------------|--------------|--------------|--------------|
|                        | Actual       | Actual       | Actual       | Budget       | Budget       |
| Type of Resources      | 2017         | 2018         | 2019         | 2020         | 2021         |
| Taxes                  | 1,531,127.26 | 1,243,470.73 | 1,379,478.32 | 1,385,926.00 | 1,372,017.00 |
| Licenses & Permits     | 135,493.38   | 119,472.67   | 146,249.68   | 95,521.00    | 93,643.00    |
| Intergovernmental      |              |              |              |              |              |
| Revenue