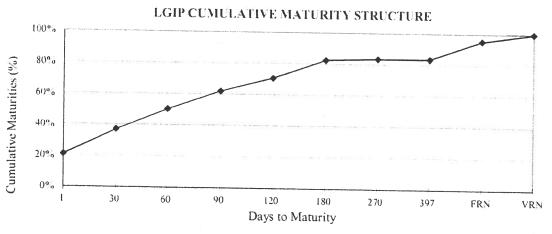

### Local Government Investment Pool Statement of Account for No: 02530

Treasury Management System
ReportID: LgipStatement
Page 1 of 1

Primary Account August 2020

CITY OF WHITE SALMON PO BOX 2139 WHITE SALMON, WA 98672-8672