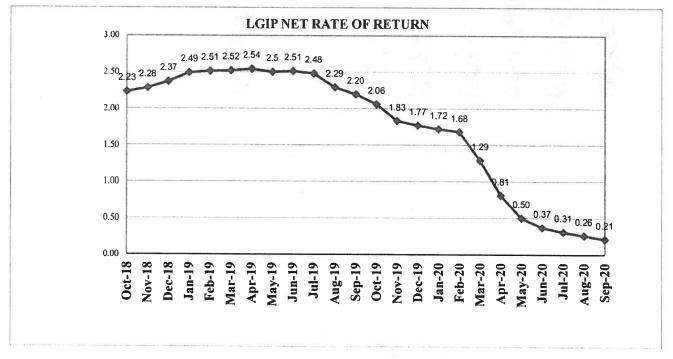

### Local Government Investment Pool Statement of Account for No: 02530

Treasury Management System
ReportID: LgipStatement
Page 1 of 1

Primary Account August 2020

CITY OF WHITE SALMON PO BOX 2139 WHITE SALMON, WA 98672-8672