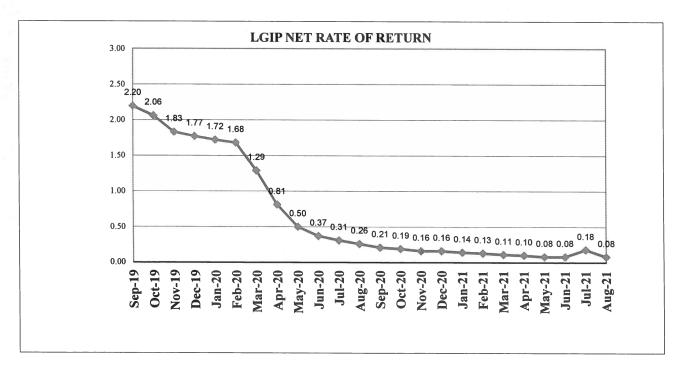

#### V. Presentations

- A. Native American Heritage Month
- B. 2022 Preliminary Budget
- C. Proposed Water Rate Increase