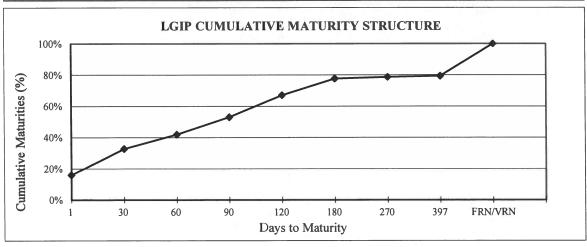

7%  79.4%  100.0% |
|----------------------------------------------------------------------------|-------------------------------------------------------------------------------------------------------------------------------------|---------------------------------------------------------------|---------------------------------------------------------------------------------------------|
| PORTFOLIO TOTAL:                                                           | 21,002.46                                                                                                                           | 20.070                                                        | 100.0 %                                                                                     |

\* Amounts in millions of dollars





# WASHINGTON STATE LOCAL GOVERNMENT INVESTMENT POOL September 30, 2021

|                                 | Average Balance   | Sep-21            | Average Balance   | 2021              |
|---------------------------------|-------------------|-------------------|-------------------|-------------------|
| Investment Type                 | <u>Sep-21</u>     | <u>Percentage</u> | CY 2021           | <u>Percentage</u> |
| Agency Pullete                  | 49,999,741.89     | 0.23%             | 66,922,994.48     | 0.31%             |
| Agency Bullets                  |                   |                   |                   |                   |
| Agency Discount Notes           | 908,056,161.47    | 4.20%             | 743,916,409.46    | 3.41%             |
| Agency Floating Rate Notes