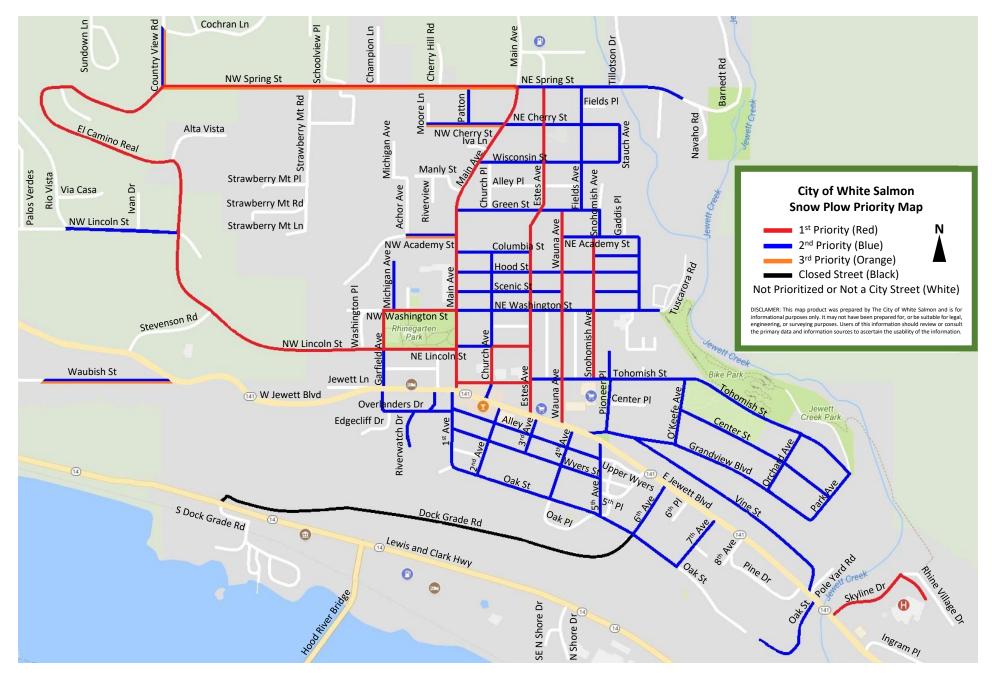

#### VI. Business Items

- A. Right-of-Way Permit Application Mark Lemley, 154 NW Garfield Avenue
  - 1. Presentation
  - 2. Discussion and Action
- **B.** Snow Plow Policy
  - 1. Presentation
  - 2. Discussion and Action