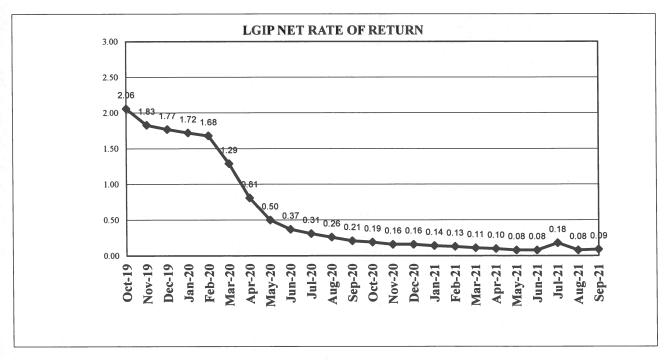

| 0.00%             | 0.00              | 0.00%             |
| Supras - Variables              | 0.00              | 0.00%             | 0.00              | 0.00%             |
| Term Repurchase Agreements      | 323,333,333.33    | 1.49%             | 493,406,593.41    | 2.26%             |
| U.S. Treasury Securities        | 12,619,932,139.43 | 58.33%            | 13,373,827,867.18 | 61.33%            |
| US Treasury Floating Rate Notes | 1,047,748,331.29  | 4.84%             | 1,031,726,017.17  | 4.73%             |
| Total Avg Daily Balance         | 21,633,974,392.80 | 100.00%           | 21,807,197,389.69 | 100.00%           |
| W                               | EQ. days          |                   |                   |                   |

Avg Days to Maturity

50 days



<sup>\*</sup> Rates are calculated on a 365-day basis

| City C | of White Salmon | n =  | 09/01/2021 To: 09/30 |               | 12:47:58       | Date:<br>Page: | 10/19/2021 |
|--------|-----------------|------|----------------------|---------------|----------------|----------------|------------|
| 4 Cas  | h Drawer 1      |      | <u> </u>             |               |                |                |            |
| Date   |                 |      |                      |               | Balance Forw   | vard           | 150.00     |
|        |                 |      |                      |               | Total Credits: | _              | 0.00       |
| Year   | Trans# Date     | Туре | Chk# Vendor          |               |                |                |            |
|        |