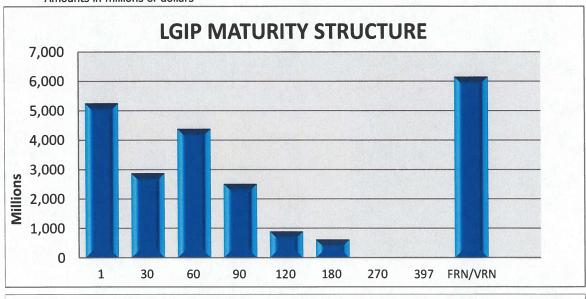

-----|------------|
| MATURITY         | (PAR VALUE)* | % MATURING | % MATURING |
| 1                | 5,250.95     | 23.1%      | 23.1%      |
| 2-30             | 2,872.12     | 12.7%      | 35.8%      |
| 31-60            | 4,385.00     | 19.3%      | 55.1%      |
| 61-90            | 2,511.68     | 11.1%      | 66.2%      |
| 91-120           | 900.00       | 4.0%       | 70.2%      |
| 121-180          | 617.13       | 2.7%       | 72.9%      |
| 181-270          | 0.00         | 0.0%       | 72.9%      |
| 271-397          | 0.00         | 0.0%       | 72.9%      |
| FRN/VRN          | 6,153.51     | 27.1%      | 100.0%     |
|                  | 20,500,00    |            |            |
| PORTFOLIO TOTAL: | 22,690.39    |            |            |

\* Amounts in millions of dollars





# WASHINGTON STATE LOCAL GOVERNMENT INVESTMENT POOL August 31, 2022

|                                 | Average Balance   | Aug-22            | Average Balance   | 2022              |
|---------------------------------|-------------------|-------------------|-------------------|-------------------|
| Investment Type                 | <u>Aug-22</u>     | <u>Percentage</u> | CY 2022           | <u>Percentage</u> |
|                                 |                   |                   |                   |                   |
| Agency Bullets                  | 0.00              | 0.00%             | 10,699,576.06     | 0.05%             |
| Agency Discount Notes           | 2,628,560,956.28  | 11.33%            | 1,790,669,846.01  | 7.93%             |
| Agency Floating Rate Notes