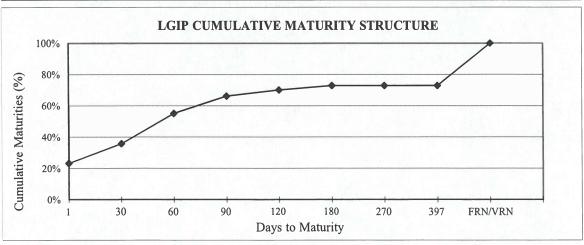

---|------------|
| MATURITY         | (PAR VALUE)* | % MATURING | % MATURING |
| 1                | 5,250.95     | 23.1%      | 23.1%      |
| 2-30             | 2,872.12     | 12.7%      | 35.8%      |
| 31-60            | 4,385.00     | 19.3%      | 55.1%      |
| 61-90            | 2,511.68     | 11.1%      | 66.2%      |
| 91-120           | 900.00       | 4.0%       | 70.2%      |
| 121-180          | 617.13       | 2.7%       | 72.9%      |
| 181-270          | 0.00         | 0.0%       | 72.9%      |
| 271-397          | 0.00         | 0.0%       | 72.9%      |
| FRN/VRN          | 6,153.51     | 27.1%      | 100.0%     |
|                  | 20,500,00    |            |            |
| PORTFOLIO TOTAL: | 22,690.39    |            |            |

\* Amounts in millions of dollars





# WASHINGTON STATE LOCAL GOVERNMENT INVESTMENT POOL August 31, 2022

|                                 | Average Balance   | Aug-22            | Average Balance   | 2022              |
|---------------------------------|-------------------|-------------------|-------------------|-------------------|
| Investment Type                 | <u>Aug-22</u>     | <u>Percentage</u> | CY 2022           | <u>Percentage</u> |
|                                 |                   |                   |                   |                   |
| Agency Bullets                  | 0.00              | 0.00%             | 10,699,576.06     | 0.05%             |
| Agency Discount Notes           | 2,628,560,956.28  | 11.33%            | 1,790,669,846.01  | 7.93%             |
| Agency Floating Rate Notes