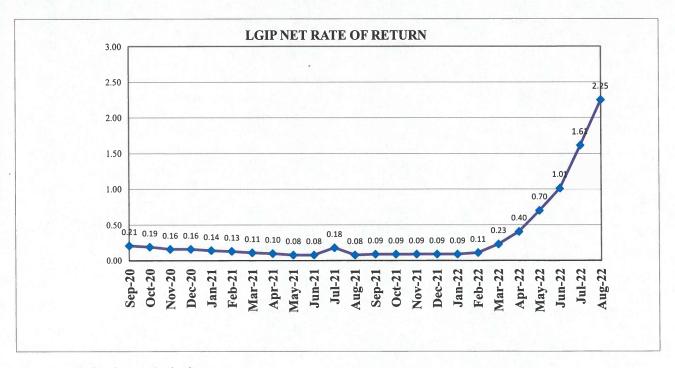

032.26    | 0.50%             | 653,703,703.70    | 2.89%             |
| U.S. Treasury Securities        | 7,197,815,985.39  | 31.02%            | 8,947,998,501.04  | 39.62%            |
| US Treasury Floating Rate Notes | 672,343,791.87    | 2.90%             | 878,422,994.04    | 3.89%             |
|                                 |                   |                   |                   |                   |
| Total Avg Daily Balance         | 23,204,038,453.13 | 100.00%           | 22,585,404,070.11 | 100.00%           |
|                                 |                   |                   |                   |                   |
| Ava Days to Maturity            | 25 days           |                   |                   |                   |

Avg Days to Maturity

25 days



<sup>\*</sup> Rates are calculated on a 365-day basis

| City Of White Salmon |      | Time: 14:56:14 Date: 09/20/202 |                          |       |
|----------------------|------|--------------------------------|--------------------------|-------|
|                      |      | 08/01/2022 To: 08              | /31/2022 Page            | 2: 1  |
| 3 Petty Cash         |      |                                |                          |       |
| Date                 |      |                                | Balance Forward          | 25.00 |
|                      |      |                                | Total Credits:           | 0.00  |
| Year Trans# Date     | Туре | Chk# Vendor                    |                          | 77 7  |
|                      |      |