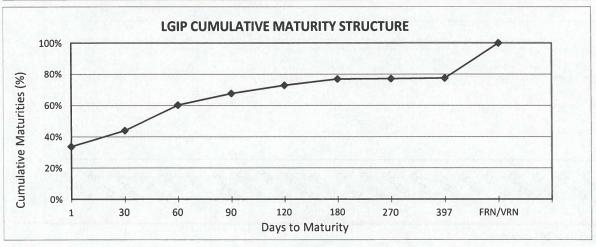

| CUMULATIVE |
|------------------|--------------|------------|------------|
| MATURITY         | (PAR VALUE)* | % MATURING | % MATURING |
| 1                | 9,345.66     | 33.7%      | 33.7%      |
| 2-30             | 2,870.00     | 10.3%      | 44.0%      |
| 31-60            | 4,510.25     | 16.2%      | 60.2%      |
| 61-90            | 2,075.00     | 7.5%       | 67.7%      |
| 91-120           | 1,460.00     | 5.3%       | 73.0%      |
| 121-180          | 1,100.00     | 4.0%       | 76.9%      |
| 181-270          | 74.51        | 0.3%       | 77.2%      |
| 271-397          | 100.00       | 0.4%       | 77.5%      |
| FRN/VRN          | 6,235.00     | 22.5%      | 100.0%     |
| PORTFOLIO TOTAL: | 27,770.42    |            |            |

\* Amounts in millions of dollars





| q | <del>.</del> | White Salmon-Budget Summary Report |
|---|--------------|------------------------------------|
| Α | F.           | lovember 30. 2024                  |

| A F. Jovember 30, 2024               |              |              | % of Total |          |              |              | % of Total |               |  |
|--------------------------------------|--------------|--------------|------------|----------|--------------|--------------|------------|---------------|--|
|                                      | Budget       | Year-To-Date |            | Budget   | Budget       | Year-To Date |            | Budget        |  |
|                                      | Revenue      | Revenue      | Remaining  | 91.67%   | Expenditures | Expenditures | Remaining  | 91.67%