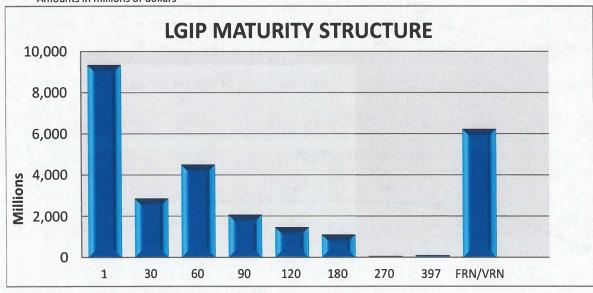

| CUMULATIVE |
|------------------|--------------|------------|------------|
| MATURITY         | (PAR VALUE)* | % MATURING | % MATURING |
| 1                | 9,345.66     | 33.7%      | 33.7%      |
| 2-30             | 2,870.00     | 10.3%      | 44.0%      |
| 31-60            | 4,510.25     | 16.2%      | 60.2%      |
| 61-90            | 2,075.00     | 7.5%       | 67.7%      |
| 91-120           | 1,460.00     | 5.3%       | 73.0%      |
| 121-180          | 1,100.00     | 4.0%       | 76.9%      |
| 181-270          | 74.51        | 0.3%       | 77.2%      |
| 271-397          | 100.00       | 0.4%       | 77.5%      |
| FRN/VRN          | 6,235.00     | 22.5%      | 100.0%     |
| PORTFOLIO TOTAL: | 27,770.42    |            |            |

\* Amounts in millions of dollars





| q | <del>.</del> | White Salmon-Budget Summary Report |
|---|--------------|------------------------------------|
| Α | F.           | lovember 30. 2024                  |

| A F. Jovember 30, 2024               |              |              | % of Total |          |              |              | % of Total |               |  |
|--------------------------------------|--------------|--------------|------------|----------|--------------|--------------|------------|---------------|--|
|                                      | Budget       | Year-To-Date |            | Budget   | Budget       | Year-To Date |            | Budget        |  |
|                                      | Revenue      | Revenue      | Remaining  | 91.67%   | Expenditures | Expenditures | Remaining  | 91.67%