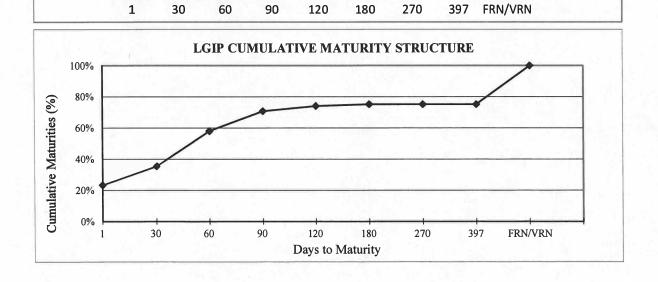

-----------|--------------|------------|------------|
| MATURITY         | (PAR VALUE)* | % MATURING | % MATURING |
| 1                | 5,632.27     | 23.3%      | 23.3%      |
| 2-30             | 2,942.00     | 12.2%      | 35.5%      |
| 31-60            | 5,441.78     | 22.5%      | 58.0%      |
| 61-90            | 3,065.63     | 12.7%      | 70.7%      |
| 91-120           | 821.58       | 3.4%       | 74.1%      |
| 121-180          | 267.00       | 1.1%       | 75.2%      |
| 181-270          | 0.00         | 0.0%       | 75.2%      |
| 271-397          | 0.00         | 0.0%       | 75.2%      |
| FRN/VRN          | 5,992.51     | 24.8%      | 100.0%     |
| PORTFOLIO TOTAL: | 24,162.77    |            |            |

### **PORTFOLIO TOTAL:**

\* Amounts in millions of dollars





### WASHINGTON STATE LOCAL GOVERNMENT INVESTMENT POOL April 30, 2022

|                                 | Average Balance   | Apr-22            | Average Balance   | 2022              |
|---------------------------------|-------------------|-------------------|-------------------|-------------------|
| Investment Type                 | <u>Apr-22</u>     | <u>Percentage</u> | CY 2022           | <u>Percentage</u> |
|                                 |                   |                   |                   |                   |
| Agency Bullets                  | 0.00              | 0.00%             | 21,666,641.53     | 0.10%             |
| Agency Discount Notes           | 1,738,452,064.14  | 8.03%             | 1,362,194,868.93  | 6.60%             |
| Agency Floating Rate Notes