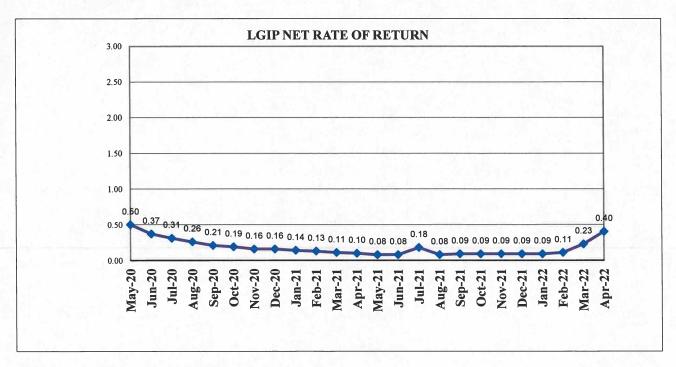

| 0.00%             | 0.00              | 0.00%             |
| Supras - Variables              | 0.00              | 0.00%             | 0.00              | 0.00%             |
| Term Repurchase Agreements      | 1,815,000,000.00  | 8.38%             | 998,750,000.00    | 4.84%             |
| U.S. Treasury Securities        | 7,564,121,958.58  | 34.93%            | 9,616,047,166.90  | 46.59%            |
| US Treasury Floating Rate Notes | 947,519,333.50    | 4.38%             | 1,035,046,384.07  | 5.02%             |
| Total Avg Daily Balance         | 21,652,672,780.66 | 100.00%           | 20,637,735,072.39 | 100.00%           |
|                                 |                   |                   |                   |                   |

Avg Days to Maturity

26 days



<sup>\*</sup> Rates are calculated on a 365-day basis

City Of White Salmon Time: 14:41:26 Date: 05/11/2022 04/01/2022 To: 04/30/2022 Page: 1 3 Petty Cash **Balance Forward** 25.00 Date **Total Credits:** 0.00 Year Trans# Date Type Chk# Vendor **Total Debits:** 0.00 25.00 Reconciled Bank Balance: **Outstanding Credits: Outstanding Debits:** 

**Reconciled Book Balance:** 

25.00

City Of White Salmon Time: 14:41:37 Date: 05/11/2022 04/01/2022 To: 04/30/2022 Page: 1 4 Cash Drawer 1 Date **Balance Forward** 150.00 **Total Credits:** 0.00 Chk# Vendor Trans# Date Type Year **Total Debits:** 0.00 Reconciled Bank Balance: 150.00 **Outstanding Credits: Outstanding Debits:** 

**Reconciled Book Balance:** 

150.00

City Of White Salmon Time: 14:41:50 Date: 05/11/2022 04/01/2022 To: 04/30/2022 Pa