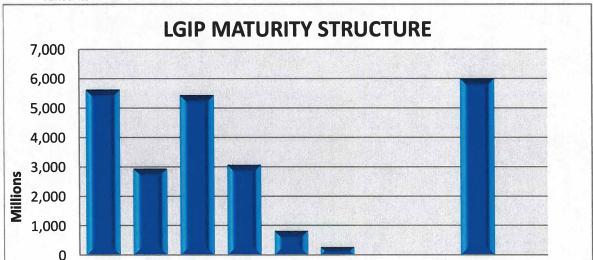

-------------|--------------|------------|------------|
| MATURITY         | (PAR VALUE)* | % MATURING | % MATURING |
| 1                | 5,632.27     | 23.3%      | 23.3%      |
| 2-30             | 2,942.00     | 12.2%      | 35.5%      |
| 31-60            | 5,441.78     | 22.5%      | 58.0%      |
| 61-90            | 3,065.63     | 12.7%      | 70.7%      |
| 91-120           | 821.58       | 3.4%       | 74.1%      |
| 121-180          | 267.00       | 1.1%       | 75.2%      |
| 181-270          | 0.00         | 0.0%       | 75.2%      |
| 271-397          | 0.00         | 0.0%       | 75.2%      |
| FRN/VRN          | 5,992.51     | 24.8%      | 100.0%     |
| PORTFOLIO TOTAL: | 24,162.77    |            |            |

### **PORTFOLIO TOTAL:**

\* Amounts in millions of dollars





### WASHINGTON STATE LOCAL GOVERNMENT INVESTMENT POOL April 30, 2022

|                                 | Average Balance   | Apr-22            | Average Balance   | 2022              |
|---------------------------------|-------------------|-------------------|-------------------|-------------------|
| Investment Type                 | <u>Apr-22</u>     | <u>Percentage</u> | CY 2022           | <u>Percentage</u> |
|                                 |                   |                   |                   |                   |
| Agency Bullets                  | 0.00              | 0.00%             | 21,666,641.53     | 0.10%             |
| Agency Discount Notes           | 1,738,452,064.14  | 8.03%             | 1,362,194,868.93  | 6.60%             |
| Agency Floating Rate Notes