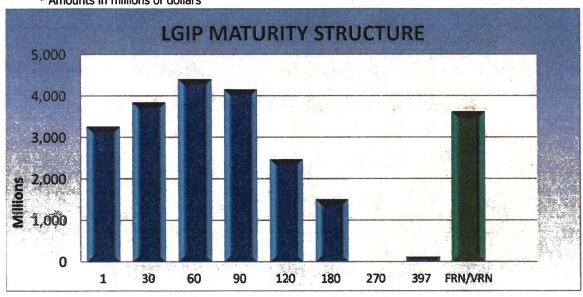

8.8%      | 49.3%                 |
| 61-90               | 4,143.15                    | 17.8%      | 67.0%                 |
| 91-120              | 2,465.00                    | 10.6%      | 77.6%                 |
| 121-180             | 1,508.82                    | 6.5%       | 84.1%                 |
| 181-270             | 0.00                        | 0.0%       | 84.1%                 |
| 271-397             | 100.00                      | 0.4%       | 84.5%                 |
| FRN/VRN             | 3,604.30                    | 15.5%      | 100.0%                |
|                     |                             |            |                       |
| PORTFOLIO TOTAL:    | 23,296.47                   |            |                       |

\* Amounts in millions of dollars





### WASHINGTON STATE LOCAL GOVERNMENT INVESTMENT POOL April 30, 2021

|                                 | Average Balance   | Apr-21            | Average Balance   | 2021              |  |
|---------------------------------|-------------------|-------------------|-------------------|-------------------|--|
| Investment Type                 | <u>Apr-21</u>     | <u>Percentage</u> | CY 2021           | <u>Percentage</u> |  |
|                                 |                   |                   |                   |                   |  |
| Agency Bullets                  | 21,999,975.83     | 0.10%             | 5,499,993.96      | 0.03%             |  |
| Agency Discount Notes           | 776,634,576.35    | 3.69%             | 404,975,985.79    | 1.96%             |  |
| Agency Flo