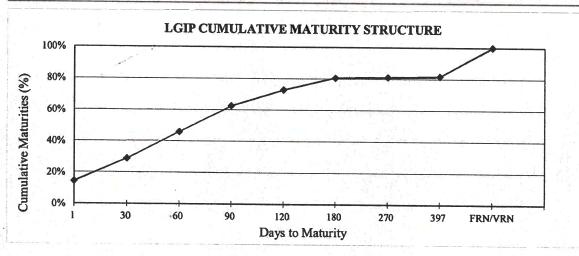

| 17.0%      | 45.8%                 |
| 61-90            | 3,339.10                    | 16.6%      | 62.4%                 |
| 91-120           | 2,093.00                    | 10.4%      | 72.8%                 |
| 121-180          | 1,545.00                    | 7.7%       | 80.5%                 |
| 181-270          | 100.00                      | 0.5%       | 81.0%                 |
| 271-397          | 125.00                      | 0.6%       | 81.6%                 |
| FRN/VRN          | 3,704.30                    | 18.4%      | 100.0%                |
| PORTFOLIO TOTAL: | 20,133.84                   |            |                       |
|                  | 20,133.07                   |            |                       |

\* Amounts in millions of dollars





#### WASHINGTON STATE LOCAL GOVERNMENT INVESTMENT POOL March 31, 2021

|                                 | Average Balance   | Mar-21            | Average Balance   | 2021              |
|---------------------------------|-------------------|-------------------|-------------------|-------------------|
| Investment Type                 | <u>Mar-21</u>     | <u>Percentage</u> | CY 2021           | <u>Percentage</u> |
|                                 |                   |                   |                   |                   |
| Agency Discount Notes           | 577,380,246.43    | 2.82%             | 281,089,788.93    | 1.37%             |
| Agency Floating Rate Notes      | 2,501,152,198.40  | 12.23%            | 2,543,320,720.11  | 12.39%            |
| Agency Variable Rate Notes