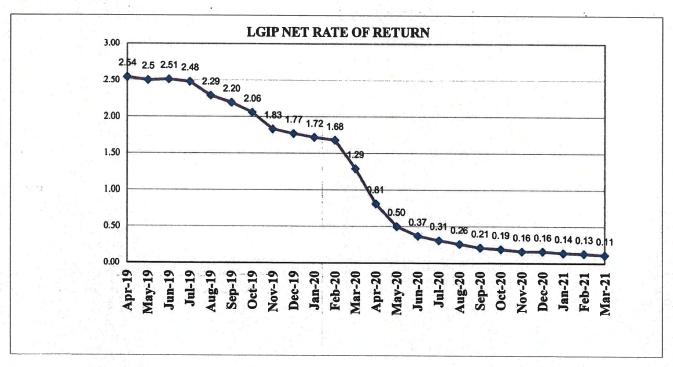

| 0.00%             | 0.00              | 0.00%             |
| Supras - Variables              | 0.00              | 0.00%             | 0.00              | 0.00%             |
| Term Repurchase Agreements      | 493,548,387.10    | 2.41%             | 450,000,000.00    | 2.19%             |
| U.S. Treasury Securities        | 12,281,753,537.78 | 60,06%            | 12,564,333,986.72 | 61.23%            |
| US Treasury Floating Rate Notes | 1,050,467,999.52  | 5.14%             | 1,058,823,388.01  | 5.16%             |
| Total Avg Daily Balance         | 20,450,766,396.21 | 100.00%           | 20,519,508,774.76 | 100.00%           |
|                                 |                   |                   |                   |                   |

Avg Days to Maturity

47 days



<sup>\*</sup> Rates are calculated on a 365-day basis

| City Of White Salmon 03/01/202  | Time: 09:07:22 Date: 04/09/2021<br>1 To: 03/31/2021 Page: 1 |
|---------------------------------|-------------------------------------------------------------|
| 3 Petty Cash                    |                                                             |
| Date                            | Balance Forward 25.00                                       |
|                                 | Total Credits: 0.00                                         |
| Year Trans# Date Type Chk# Vend | or                                                          |
|                                 | Total Debits: 0.00                                          |
|                                 | Reconciled Bank Balan