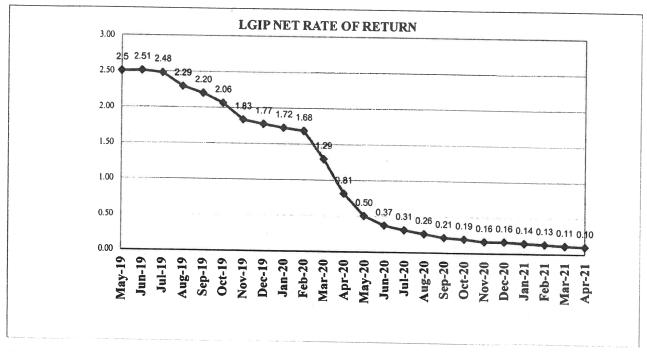

| 0.00              | 0.00%             |  |
| Supras - Variables              | 0.00              | 0.00%             | 0.00              | 0.00%             |  |
| Term Repurchase Agreements      | 726,666,666.67    | 3.45%             | 519,166,666.67    | 2.51%             |  |
| U.S. Treasury Securities        | 12,528,492,147.30 | 59.48%            | 12,555,373,526.83 | 60.78%            |  |
| US Treasury Floating Rate Notes | 1,047,094,823.12  | 4.97%             | 1,055,891,246.79  | 5.11%             |  |
| Total Avg Daily Balance         | 21,064,274,510.78 | 100.00%           | 20,655,700,208.76 | 100.00%           |  |
| A . D . A A A                   |                   |                   |                   |                   |  |

Avg Days to Maturity

48 days



<sup>\*</sup> Rates are calculated on a 365-day basis

| City C | Of White | Salmon |      | 04/0 | 1/2021 To: 04 | /30/2021 | Time:      | 07:14:49       | Date:<br>Page: | 05/11/2021 |
|--------|----------|--------|------|------|---------------|----------|------------|----------------|----------------|------------|
| 3 Pet  | ty Cash  |        |      | -    | _             |          |            |                |                |            |
| Date   |          |        |      |      |               |          |            | Balance Forw   | ard            | 25.00      |
|        |          |        |      |      |               |          | -          | Total Credits: |                | 0.00       |
| Year   | Trans#   | Date   | Туре | Chk# | Vendor        |          |