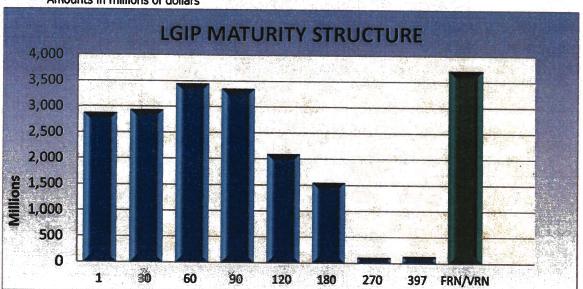

4                    | 17.0%      | 45.8%                 |
| 61-90            | 3,339.10                    | 16.6%      | 62.4%                 |
| 91-120           | 2,093.00                    | 10.4%      | 72.8%                 |
| 121-180          | 1,545.00                    | 7.7%       | 80.5%                 |
| 181-270          | 100.00                      | 0.5%       | 81.0%                 |
| 271-397          | 125.00                      | 0.6%       | 81.6%                 |
| FRN/VRN          | 3,704.30                    | 18.4%      | 100.0%                |
| PORTFOLIO TOTAL: | 20,133.84                   |            |                       |
|                  | 20,133.07                   |            |                       |

\* Amounts in millions of dollars





#### WASHINGTON STATE LOCAL GOVERNMENT INVESTMENT POOL March 31, 2021

|                                 | Average Balance   | Mar-21            | Average Balance   | 2021              |
|---------------------------------|-------------------|-------------------|-------------------|-------------------|
| Investment Type                 | <u>Mar-21</u>     | <u>Percentage</u> | CY 2021           | <u>Percentage</u> |
|                                 |                   |                   |                   |                   |
| Agency Discount Notes           | 577,380,246.43    | 2.82%             | 281,089,788.93    | 1.37%             |
| Agency Floating Rate Notes      | 2,501,152,198.40  | 12.23%            | 2,543,320,720.11  | 12.39%            |
| Agency Variable Rate Notes