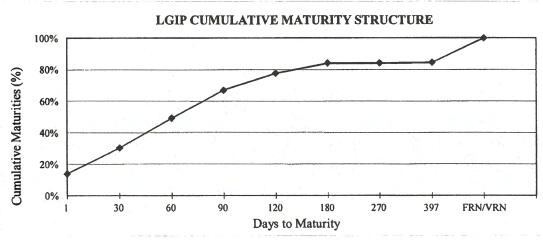

8%      | 49.3%                 |
| 61-90               | 4,143.15                    | 17.8%      | 67.0%                 |
| 91-120              | 2,465.00                    | 10.6%      | 77.6%                 |
| 121-180             | 1,508.82                    | 6.5%       | 84.1%                 |
| 181-270             | 0.00                        | 0.0%       | 84.1%                 |
| 271-397             | 100.00                      | 0.4%       | 84.5%                 |
| FRN/VRN             | 3,604.30                    | 15.5%      | 100.0%                |
|                     |                             |            |                       |
| PORTFOLIO TOTAL:    | 23,296.47                   |            |                       |

\* Amounts in millions of dollars





### WASHINGTON STATE LOCAL GOVERNMENT INVESTMENT POOL April 30, 2021

|                                 | Average Balance   | Apr-21            | Average Balance   | 2021              |  |
|---------------------------------|-------------------|-------------------|-------------------|-------------------|--|
| Investment Type                 | <u>Apr-21</u>     | <u>Percentage</u> | CY 2021           | <u>Percentage</u> |  |
|                                 |                   |                   |                   |                   |  |
| Agency Bullets                  | 21,999,975.83     | 0.10%             | 5,499,993.96      | 0.03%             |  |
| Agency Discount Notes           | 776,634,576.35    | 3.69%             | 404,975,985.79    | 1.96%             |  |
| Agency Float