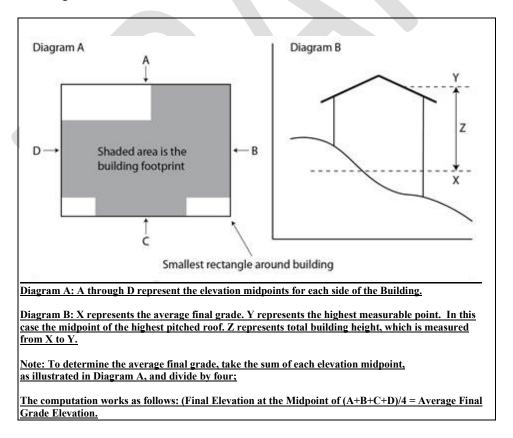

s:
  - Determine the smallest rectangle <u>as illustrated in Diagram A</u> that encompasses all four corners of the proposed building pad (includes covered decks<u>and porches</u>) at <u>final</u> <u>gradeoriginal, undisturbed ground elevation</u>.
  - 2. Determine the relative elevation at all four corners of the rectangle <u>as illustrated in</u> <u>Diagram B belowabove</u>.
  - 3. <u>Use the Add the four corner elevations determined in subsection (A)(2) of this section</u> and divide by four to <u>dDetermine</u> the reference datum elevation <u>using the diagram</u> instructions below.
  - 4. Flat roofs and roofs greater than 6-12 pitch angle will be measured from the highest point.
- B. The height of a stepped or terraced building is the maximum height of any segment of the building.



#### 17.08.290230 - Home occupation.

"Home occupation" means an operation of a personal business within a dwelling or accessory buildings by a member or members of a family residing therein. A home occupation is not a client-patronage office or the principal place of call for the business operation.

- A. Only persons residing on the premises may be engaged in the home occupation.
- B. There shall be no outside displays of merchandise.
- C. The home occupation shall not affect the outside appearance as a residence. Business shall be conducted in such a manner as to give no outward appearance nor manifest any characteristic of a business that would infringe upon the rights of neighboring residents to enjoy a peaceful occupancy of their homes.
- D. Business signs shall be permitted as per