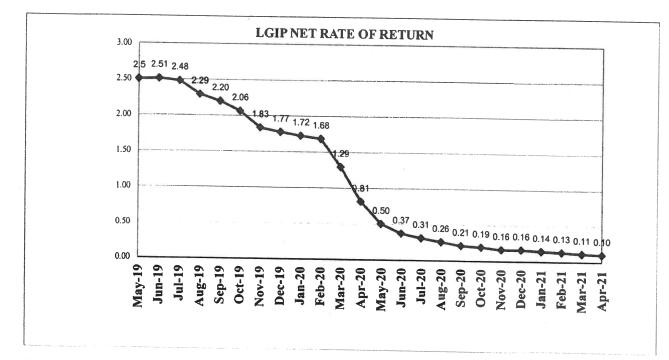

| 0.00%      |
| Term Repurchase Agreements      | 726,666,666.67    | 3.45%      | 0.00<br>510 166 666 67 | 0.00%      |
| U.S. Treasury Securities        | 12,528,492,147.30 | 59.48%     | 519,166,666.67         | 2.51%      |
| US Treasury Floating Rate Notes | 1,047,094,823.12  |            | 12,555,373,526.83      | 60.78%     |
|                                 | 1,047,054,023.12  | 4.97%      | 1,055,891,246.79       | 5.11%      |
| Total Avg Daily Balance         | 21,064,274,510.78 | 100.00%    | 20 655 700 200 70      | 100.000/   |
|                                 |                   | 100,0070   | 20,655,700,208.76      | 100.00%    |
| Ave Dave to Maturity            |                   |            |                        |            |

Avg Days to Maturity

48 days



\* Rates are calculated on a 365-day basis

| City C | Of White Salmon |      |                                       | Time: 07:14:49 Da        | ite: 05/11/2021 |
|--------|-----------------|------|---------------------------------------|--------------------------|-----------------|
|        |                 |      | 04/01/2021 To: 04                     | /30/2021 Pa              | ge: 1           |
| 3 Pet  | ty Cash         | _    | -                                     |                          |                 |
| Date   |                 |      | · · · · · · · · · · · · · · · · · · · | Balance Forward          | 25.00           |
|        |                 |      |                                       | Total Credits:           | 0.00            |
| Year   | Trans# Date     |