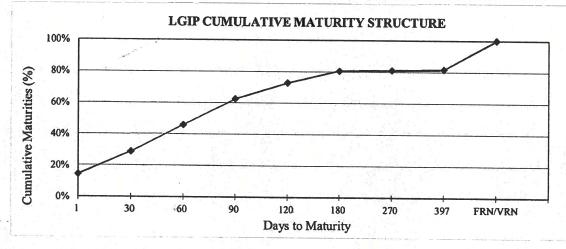

Earnings Rate:       |            |

#### WASHINGTON STATE LOCAL GOVERNMENT INVESTMENT POOL March 31, 2021

| DAYS TO  | \$ MATURING  |            | CUMULATIVE |
|----------|--------------|------------|------------|
| MATURITY | (PAR VALUE)* | % MATURING | % MATURING |
|          | 2,871.15     | 14.3%      | 14.3%      |
| 2-30     | 2,925.95     | 14.5%      | 28.8%      |
| 31-60    | 3,430.34     | 17.0%      | 45.8%      |
| 61-90    | 3,339.10     | 16.6%      | 62.4%      |
| 91-120   | 2,093.00     | 10.4%      | 72.8%      |
| 121-180  | 1,545.00     | 7.7%       | 80.5%      |
| 181-270  | 100.00       | 0.5%       | 81.0%      |
| 271-397  | 125.00       | 0.6%       | 81.6%      |
| FRN/VRN  | 3,704.30     | 18.4%      | 100.0%     |

#### **PORTFOLIO TOTAL:**

20,133.84







#### WASHINGTON STATE LOCAL GOVERNMENT INVESTMENT POOL March 31, 2021

|                                 | Average Balance   | Mar-21     | Average Balance   | 2021       |
|---------------------------------|-------------------|------------|-------------------|------------|
| Investment Type                 | <u>Mar-21</u>     | Percentage | <u>CY 2021</u>    | Percentage |
|                                 |                   |            |                   |            |
| Agency Discount Notes           | 577,380,246.43    | 2.82%      | 281,089,788.93    | 1.37%      |
| Agency Floating Rate Notes      | 2,501,152,198.40  | 12.23%     | 2,543,320,720.11  | 12.39%     |
| Agency Variable Rate Notes      | 199,925,934.05    | 0.98%      | 232,696,193.02    | 1.13%      |
| Certificate