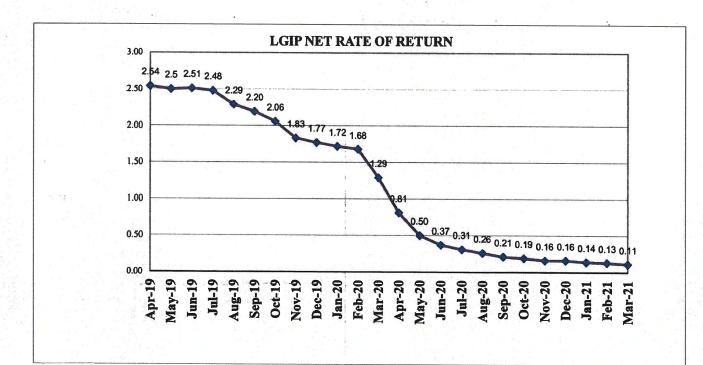

00    | 0.73%      | 149,947,483.33    | 0.73%      |
| Supras- Floating Rate Notes     | 0.00              | 0.00%      | 0.00              | 0.00%      |
| Supras - Variables              | 0.00              | 0.00%      | 0.00              | 0.00%      |
| Term Repurchase Agreements      | 493,548,387.10    | 2.41%      | 450,000,000.00    | 2.19%      |
| U.S. Treasury Securities        | 12,281,753,537.78 | 60,06%     | 12,564,333,986.72 | 61.23%     |
| US Treasury Floating Rate Notes | 1,050,467,999.52  | 5.14%      | 1,058,823,388.01  | 5.16%      |
| Total Avg Daily Balance         | 20,450,766,396.21 | 100.00%    | 20,519,508,774.76 | 100.00%    |
|                                 |                   |            |                   |            |

Avg Days to Maturity

47 days



\* Rates are calculated on a 365-day basis

| City Of White Salmon<br>03/01/2021 To: 0 |                          | 04/09/2021<br>1 |
|------------------------------------------|--------------------------|-----------------|
| 3 Petty Cash                             |                          |                 |
| Date                                     | Balance Forward          | 25.00           |
| Year Trans# Date Type Chk# Vendor        | Total Credits:           | 0.00            |
|                                          | Total Debits:            | 0.00            |
|                                          | Reconciled Bank Balance: | 25.00           |
|                                          | Outstanding Credits:     |                 |
|