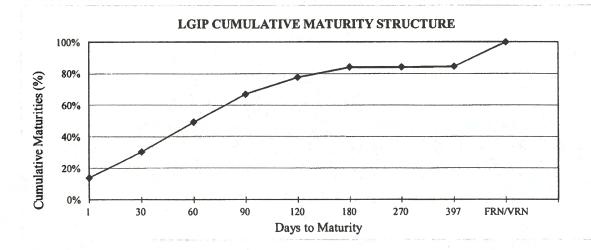

-|------------|
| MATURITY | (PAR VALUE)*                  | % MATURING | % MATURING |
| 1        | 3,255.76                      | 14.0%      | 14.0%      |
| 2-30     | 3,830.34                      | 16.4%      | 30.4%      |
| 31-60    | 4,389.10                      | 18.8%      | 49.3%      |
| 61-90    | 4,143.15                      | 17.8%      | 67.0%      |
| 91-120   | 2,465.00                      | 10.6%      | 77.6%      |
| 121-180  | 1,508.82                      | 6.5%       | 84.1%      |
| 181-270  | 0.00                          | 0.0%       | 84.1%      |
| 271-397  | 100.00                        | 0.4%       | 84.5%      |
| FRN/VRN  | 3,604.30                      | 15.5%      | 100.0%     |
|          | 이 가지 않는 것 같아요. 이 가지 않는 것 같아요. |            |            |





### WASHINGTON STATE LOCAL GOVERNMENT INVESTMENT POOL April 30, 2021

| _                               | Average Balance   | Apr-21     | Average Balance        | 2021       |
|---------------------------------|-------------------|------------|------------------------|------------|
| Investment Type                 | <u>Apr-21</u>     | Percentage | CY 2021                | Percentage |
|                                 |                   |            |                        |            |
| Agency Bullets                  | 21,999,975.83     | 0.10%      | 5,499,993.96           | 0.03%      |
| Agency Discount Notes           | 776,634,576.35    | 3.69%      | 404,975,985.79         | 1.96%      |
| Agency Floating Rate Notes      | 2,454,224,194.46  | 11.65%     | 2,521,046,588.70