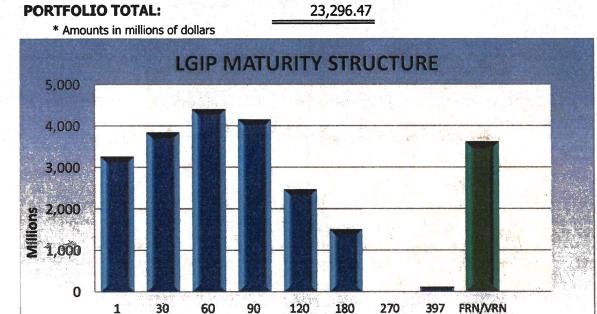

---|------------|
| MATURITY | (PAR VALUE)*                  | % MATURING | % MATURING |
| 1        | 3,255.76                      | 14.0%      | 14.0%      |
| 2-30     | 3,830.34                      | 16.4%      | 30.4%      |
| 31-60    | 4,389.10                      | 18.8%      | 49.3%      |
| 61-90    | 4,143.15                      | 17.8%      | 67.0%      |
| 91-120   | 2,465.00                      | 10.6%      | 77.6%      |
| 121-180  | 1,508.82                      | 6.5%       | 84.1%      |
| 181-270  | 0.00                          | 0.0%       | 84.1%      |
| 271-397  | 100.00                        | 0.4%       | 84.5%      |
| FRN/VRN  | 3,604.30                      | 15.5%      | 100.0%     |
|          | 이 가지 않는 것 같아요. 이 가지 않는 것 같아요. |            |            |





### WASHINGTON STATE LOCAL GOVERNMENT INVESTMENT POOL April 30, 2021

| _                               | Average Balance   | Apr-21     | Average Balance        | 2021       |
|---------------------------------|-------------------|------------|------------------------|------------|
| Investment Type                 | <u>Apr-21</u>     | Percentage | CY 2021                | Percentage |
|                                 |                   |            |                        |            |
| Agency Bullets                  | 21,999,975.83     | 0.10%      | 5,499,993.96           | 0.03%      |
| Agency Discount Notes           | 776,634,576.35    | 3.69%      | 404,975,985.79         | 1.96%      |
| Agency Floating Rate Notes      | 2,454,224,194.46  | 11.65%     | 2,521,046,588.7