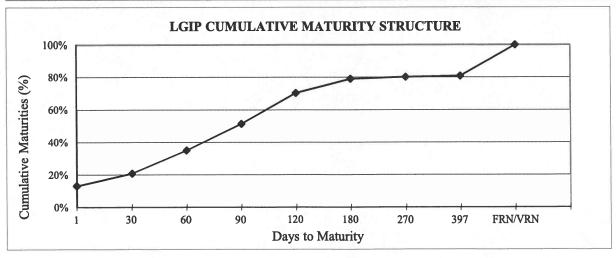

|                                                                                                                                                                                                                                                                                            |
|                    | (PAR VALUE)*  2,934.98  1,719.90  3,190.23  3,671.33  4,239.55  1,964.67  250.00  150.00  4,288.81 | (PAR VALUE)*       % MATURING         2,934.98       13.1%         1,719.90       7.7%         3,190.23       14.2%         3,671.33       16.4%         4,239.55       18.9%         1,964.67       8.8%         250.00       1.1%         150.00       0.7%         4,288.81       19.1% |

\* Amounts in millions of dollars





### WASHINGTON STATE LOCAL GOVERNMENT INVESTMENT POOL October 31, 2021

|                                 | Average Balance Oct-21 |                   | Average Balance   | 2021       |
|---------------------------------|------------------------|-------------------|-------------------|------------|
| Investment Type                 | Oct-21                 | <u>Percentage</u> | CY 2021           | Percentage |
|                                 | <u>OCC 21</u>          | rereentage        | <u>C1 2021</u>    | rerechtage |
| Agency Bullets                  | 49,999,785.16          | 0.25%             | 65,197,272.63     | 0.30%      |
| Agency Discount Notes           | 1,083,262,149.21       | 5.33%             | 781,616,852.09    | 3.61%      |
| Agency Floating Rate Notes      | 3,039,