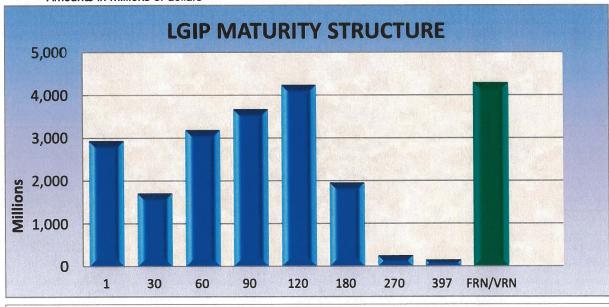

|                                                                                                                                                                                                                                                                                            |
|                    | (PAR VALUE)*  2,934.98  1,719.90  3,190.23  3,671.33  4,239.55  1,964.67  250.00  150.00  4,288.81 | (PAR VALUE)*       % MATURING         2,934.98       13.1%         1,719.90       7.7%         3,190.23       14.2%         3,671.33       16.4%         4,239.55       18.9%         1,964.67       8.8%         250.00       1.1%         150.00       0.7%         4,288.81       19.1% |

\* Amounts in millions of dollars





### WASHINGTON STATE LOCAL GOVERNMENT INVESTMENT POOL October 31, 2021

|                                 | Average Balance Oct-21 |                   | Average Balance   | 2021       |
|---------------------------------|------------------------|-------------------|-------------------|------------|
| Investment Type                 | Oct-21                 | <u>Percentage</u> | CY 2021           | Percentage |
|                                 | <u>OCC 21</u>          | rereentage        | <u>C1 2021</u>    | rerechtage |
| Agency Bullets                  | 49,999,785.16          | 0.25%             | 65,197,272.63     | 0.30%      |
| Agency Discount Notes           | 1,083,262,149.21       | 5.33%             | 781,616,852.09    | 3.61%      |
| Agency Floating Rate Notes      | 3,03