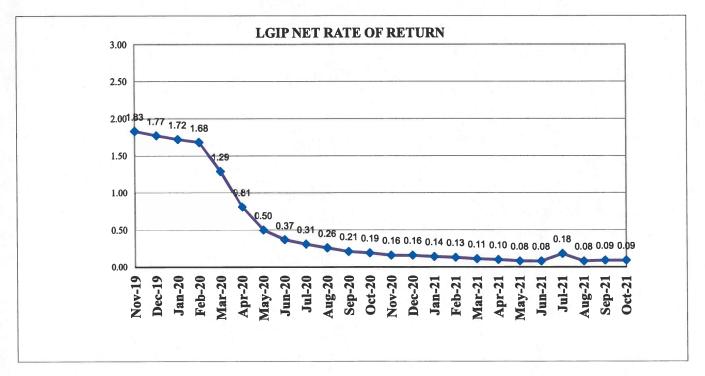

| 0.00                   | 0.00%             | 0.00              | 0.00%      |
| Supras - Variables              | 0.00                   | 0.00%             | 0.00              | 0.00%      |
| Term Repurchase Agreements      | 196,551,724.14         | 0.97%             | 465,131,578.95    | 2.15%      |
| U.S. Treasury Securities        | 11,512,212,314.63      | 56.64%            | 13,193,407,297.28 | 60.88%     |
| US Treasury Floating Rate Notes | 1,047,710,807.46       | 5.16%             | 1,033,355,913.18  | 4.77%      |
| Total Avg Daily Balance         | 20,324,072,270.42      | 100.00%           | 21,669,668,496.54 | 100.00%    |
|                                 |                        |                   |                   |            |

Avg Days to Maturity 55 days



<sup>\*</sup> Rates are calculated on a 365-day basis

| City C | of White Salmon |          | 10/01/2021 To: 10/ | Time: 08:32:11 Date<br>/31/2021 Page |       |
|--------|-----------------|----------|--------------------|--------------------------------------|-------|
| 3 Pet  | cy Cash         |          |                    |                                      |       |
| Date   |                 | <i>*</i> |                    | Balance Forward                      | 25.00 |
|        |                 |          |                    | Total Credits:                       | 0.00  |
| Year   | Trans# Date     | Туре     | Chk# Vendor        | No.                                  | 10.   |
|        |                 |          |                    | Total Debits: