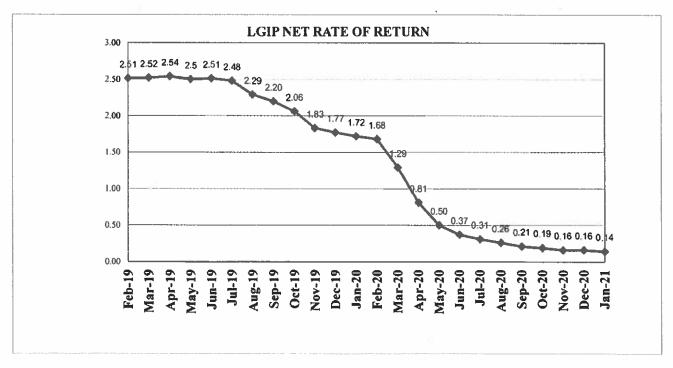

| 0.00%             |
| Term Repurchase Agreements              | 461,290,322.58    | 2.22%             | 461,290,322.58    | 2.22%             |
| U.S. Treasury Securities                | 12,733,372,843.13 | 61.23%            | 12,733,372,843.13 | 61.23%            |
| US Treasury Floating Rate Notes         | 1,074,693,074.32  | 5.17%             | 1,074,693,074.32  | 5.17%             |
|                                         |                   |                   |                   |                   |
| Total Avg Daily Balance                 | 20,796,351,273.47 | 100.00%           | 20,796,351,273.49 | 100.00%           |
|                                         |                   |                   |                   |                   |

Avg Days to Maturity

48 days



<sup>\*</sup> Rates are calculated on a 365-day basis

### WASHINGTON STATE LOCAL GOVERNMENT INVESTMENT POOL January 31, 2021

| DAYS TO          | \$ MATURING  |            | CUMULATIVE |
|------------------|--------------|------------|------------|
| MATURITY         | (PAR VALUE)* | % MATURING | % MATURING |
| 1                | 2,824.01     | 13.6%      | 13.6%      |
| 2-30             | 3,527.14     | 17.0%      | 30.7%      |
| 31-60            | 3,248.80     | 15.7%      | 46.4%      |
| 61-90            | 2,025.95     | 9.8%       | 56.2%      |
| 91-120           | 2,073.35     | 10.0%      | 66.2%      |
| 121-180          | 2,932.10     | 14.2%      | 80.3%      |
| 181-270          | 0.00         | 0.0%       | 80.3%      |
| 271-397          | 0.00         | 0.0%       | 80