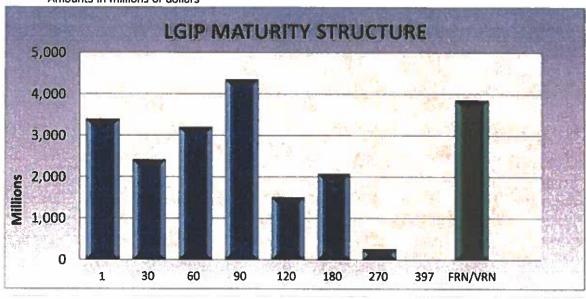

-----|------------|
| <u>MATURITY</u>  | (PAR VALUE)* | % MATURING | % MATURING |
| 1                | 3,393.35     | 16.1%      | 16.1%      |
| 2-30             | 2,413.19     | 11.5%      | 27.6%      |
| 31-60            | 3,197.14     | 15.2%      | 42.8%      |
| 61-90            | 4,348.80     | 20.7%      | 63.5%      |
| 91-120           | 1,506.63     | 7.2%       | 70.7%      |
| 121-180          | 2,071.50     | 9.9%       | 80.5%      |
| 181-270          | 250.00       | 1.2%       | 81.7%      |
| 271-397          | 0.00         | 0.0%       | 81.7%      |
| FRN/VRN          | 3,849.30     | 18.3%      | 100.0%     |
|                  |              |            |            |
| PORTFOLIO TOTAL: | 21,029.91    |            |            |

\* Amounts in millions of dollars





## WASHINGTON STATE LOCAL GOVERNMENT INVESTMENT POOL December 31, 2020

|                                 | Average Balance   | Dec-20            | Average Balance   | 2020              |
|---------------------------------|-------------------|-------------------|-------------------|-------------------|
| Investment Type                 | <u>Dec-20</u>     | <u>Percentage</u> | <u>CY 2020</u>    | <u>Percentage</u> |
|                                 |                   |                   |                   |                   |
| Agency Discount Notes           | 209,632,987.99    | 0.96%             | 970,431,366.26    | 4.74%             |
| Agency Floating Rate Notes      | 2,591,129,996.76  | 11.80%            | 2,280,956,605.15  | 11.15%            |
| Agency Variable Rate Notes