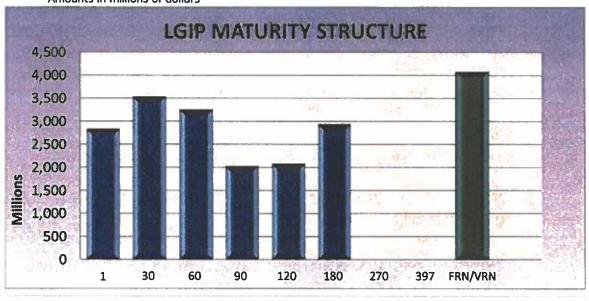

-----|------------|
| MATURITY         | (PAR VALUE)* | % MATURING | % MATURING |
| 1                | 2,824.01     | 13.6%      | 13.6%      |
| 2-30             | 3,527.14     | 17.0%      | 30.7%      |
| 31-60            | 3,248.80     | 15.7%      | 46.4%      |
| 61-90            | 2,025.95     | 9.8%       | 56.2%      |
| 91-120           | 2,073.35     | 10.0%      | 66.2%      |
| 121-180          | 2,932.10     | 14.2%      | 80.3%      |
| 181-270          | 0.00         | 0.0%       | 80.3%      |
| 271-397          | 0.00         | 0.0%       | 80.3%      |
| FRN/VRN          | 4,069.30     | 19.7%      | 100.0%     |
|                  |              |            |            |
| PORTFOLIO TOTAL: | 20,700.65    |            |            |

\* Amounts in millions of dollars





#### INVESTMENT TRANSACTION JOURNAL

City Of White Salmon

Time: 14:42:45 Date: 02/18/2021

Page: 1

| ans | Date            | Acct #    | Туре         | Vendor                   | Amount    | Memo     |              |
|-----|-----------------|-----------|--------------|--------------------------|-----------|----------|--------------|
|     | 01/31/2021      | 2         | Interest     | WA State Investment Pool | 161.15    |          |              |
|     | Fund            |           |              |                          | Purchased | Interest | Liquidated   |
|     | 001 - 000 Curr  | ent Expe  | ense         |                          |           | 24.54    |              |
|     | 108 - 000 Mun   | iicipal C | apital Imp F | und                      |           | 5.88     |