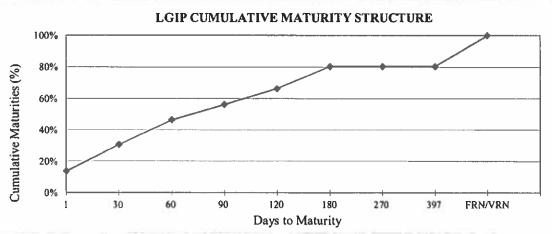

---|------------|
| MATURITY         | (PAR VALUE)* | % MATURING | % MATURING |
| 1                | 2,824.01     | 13.6%      | 13.6%      |
| 2-30             | 3,527.14     | 17.0%      | 30.7%      |
| 31-60            | 3,248.80     | 15.7%      | 46.4%      |
| 61-90            | 2,025.95     | 9.8%       | 56.2%      |
| 91-120           | 2,073.35     | 10.0%      | 66.2%      |
| 121-180          | 2,932.10     | 14.2%      | 80.3%      |
| 181-270          | 0.00         | 0.0%       | 80.3%      |
| 271-397          | 0.00         | 0.0%       | 80.3%      |
| FRN/VRN          | 4,069.30     | 19.7%      | 100.0%     |
|                  |              |            |            |
| PORTFOLIO TOTAL: | 20,700.65    |            |            |

\* Amounts in millions of dollars





#### INVESTMENT TRANSACTION JOURNAL

City Of White Salmon

Time: 14:42:45 Date: 02/18/2021

Page: 1

| ans | Date            | Acct #    | Туре         | Vendor                   | Amount    | Memo     |              |
|-----|-----------------|-----------|--------------|--------------------------|-----------|----------|--------------|
|     | 01/31/2021      | 2         | Interest     | WA State Investment Pool | 161.15    |          |              |
|     | Fund            |           |              |                          | Purchased | Interest | Liquidated   |
|     | 001 - 000 Curr  | ent Expe  | ense         |                          |           | 24.54    |              |
|     | 108 - 000 Mun   | iicipal C | apital Imp F | und                      |           | 5.88     |