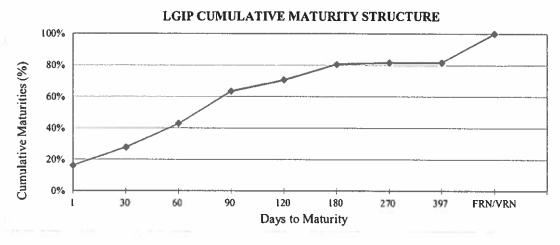

---|------------|
| <u>MATURITY</u>  | (PAR VALUE)* | % MATURING | % MATURING |
| 1                | 3,393.35     | 16.1%      | 16.1%      |
| 2-30             | 2,413.19     | 11.5%      | 27.6%      |
| 31-60            | 3,197.14     | 15.2%      | 42.8%      |
| 61-90            | 4,348.80     | 20.7%      | 63.5%      |
| 91-120           | 1,506.63     | 7.2%       | 70.7%      |
| 121-180          | 2,071.50     | 9.9%       | 80.5%      |
| 181-270          | 250.00       | 1.2%       | 81.7%      |
| 271-397          | 0.00         | 0.0%       | 81.7%      |
| FRN/VRN          | 3,849.30     | 18.3%      | 100.0%     |
|                  |              |            |            |
| PORTFOLIO TOTAL: | 21,029.91    |            |            |

\* Amounts in millions of dollars





## WASHINGTON STATE LOCAL GOVERNMENT INVESTMENT POOL December 31, 2020

|                                 | Average Balance   | Dec-20            | Average Balance   | 2020              |
|---------------------------------|-------------------|-------------------|-------------------|-------------------|
| Investment Type                 | <u>Dec-20</u>     | <u>Percentage</u> | <u>CY 2020</u>    | <u>Percentage</u> |
|                                 |                   |                   |                   |                   |
| Agency Discount Notes           | 209,632,987.99    | 0.96%             | 970,431,366.26    | 4.74%             |
| Agency Floating Rate Notes      | 2,591,129,996.76  | 11.80%            | 2,280,956,605.15  | 11.15%            |
| Agency Variable Rate Notes