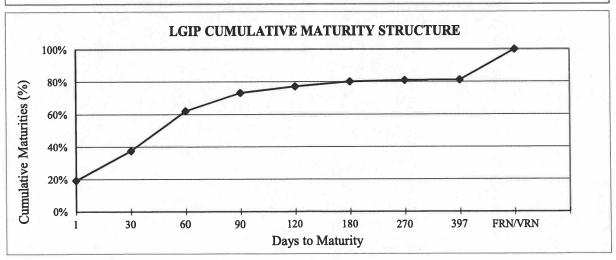

|
| 1                | 4,162.88     | 19.3%      | 19.3%             |
| 2-30             | 3,948.52     | 18.3%      | 37.6%             |
| 31-60            | 5,291.95     | 24.5%      | 62.1%             |
| 61-90            | 2,409.67     | 11.2%      | 73.2%             |
| 91-120           | 850.00       | 3.9%       | 77.2%             |
| 121-180          | 650.00       | 3.0%       | 80.2%             |
| 181-270          | 160.00       | 0.7%       | 80.9%             |
| 271-397          | 50.00        | 0.2%       | 81.1%             |
| FRN/VRN          | 4,071.81     | 18.9%      | 100.0%            |
| PORTFOLIO TOTAL: | 21,594.83    |            |                   |
|                  |              |            |                   |

\* Amounts in millions of dollars





### WASHINGTON STATE LOCAL GOVERNMENT INVESTMENT POOL December 31, 2021

|                                 | Average Balance   | Dec-21            | Average Balance   | 2021              |
|---------------------------------|-------------------|-------------------|-------------------|-------------------|
| Investment Type                 | <u>Dec-21</u>     | <u>Percentage</u> | CY 2021           | <u>Percentage</u> |
|                                 |                   |                   |                   |                   |
| Agency Bullets                  | 49,999,877.66     | 0.23%             | 62,657,430.34     | 0.29%             |
| Agency Discount Notes           | 1,584,756,525.44  | 7.22%             | 928,650,108.18    | 4.25%             |
| Agency Floating Rate Notes