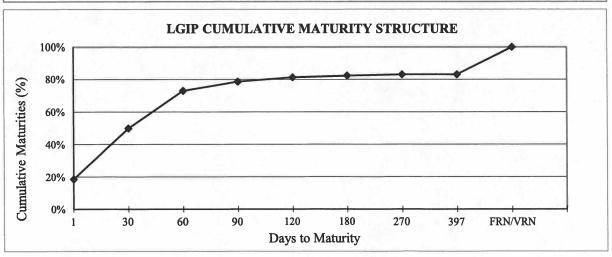

% MATURING |
| 1                | 3,804.14           | 18.6%      | 18.6%      |
| 2-30             | 6,419.47           | 31.3%      | 49.9%      |
| 31-60            | 4,735.67           | 23.1%      | 73.0%      |
| 61-90            | 1,150.00           | 5.6%       | 78.7%      |
| 91-120           | 550.00             | 2.7%       | 81.3%      |
| 121-180          | 189.63             | 0.9%       | 82.3%      |
| 181-270          | 160.00             | 0.8%       | 83.0%      |
| 271-397          | 0.00               | 0.0%       | 83.0%      |
| FRN/VRN          | 3,471.81           | 17.0%      | 100.0%     |
| PORTFOLIO TOTAL: | 20,480.72          |            |            |
|                  |                    |            |            |

\* Amounts in millions of dollars





### WASHINGTON STATE LOCAL GOVERNMENT INVESTMENT POOL January 31, 2022

|                                 | Average Balance   | Jan-22            | Average Balance   | 2022              |
|---------------------------------|-------------------|-------------------|-------------------|-------------------|
| Investment Type                 | <u>Jan-22</u>     | <u>Percentage</u> | CY 2022           | <u>Percentage</u> |
|                                 |                   |                   |                   |                   |
| Agency Bullets                  | 49,999,923.91     | 0.24%             | 49,999,923.91     | 0.24%             |
| Agency Discount Notes           | 1,255,844,695.17  | 5.96%             | 1,255,844,695.17  | 5.96%             |
| Agency Floating Rate Notes