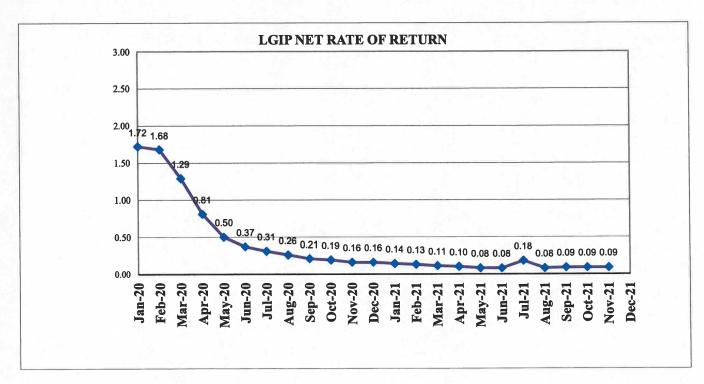

e Notes     | 0.00              | 0.00%             | 0.00              | 0.00%             |
| Supras - Variables              | 0.00              | 0.00%             | 0.00              | 0.00%             |
| Term Repurchase Agreements      | 503,225,806.45    | 2.29%             | 462,328,767.12    | 2.12%             |
| U.S. Treasury Securities        | 12,207,888,880.37 | 55.60%            | 13,165,303,449.29 | 60.26%            |
| US Treasury Floating Rate Notes | 1,297,624,772.02  | 5.91%             | 1,070,675,666.65  | 4.90%             |
| Total Avg Daily Balance         | 21,955,089,086.66 | 100.00%           | 21,846,592,683.32 | 100.00%           |
|                                 |                   |                   |                   |                   |

34 days



<sup>\*</sup> Rates are calculated on a 365-day basis

Avg Days to Maturity

| City C         | Of White Sa | almon |                   | 10 /01 /0001 T |               | 10:38:12 Date: |       |
|----------------|-------------|-------|-------------------|----------------|---------------|----------------|-------|
|                |             |       | 12/01/2021 To: 12 | /31/2021       | Page          | : 1            |       |
| 3 Pett         | ty Cash     |       |                   |                |               |                |       |
| Date           |             |       |                   | 25.00          |               |                |       |
|                |             |       |                   |                |               | Total Credits: | 0.00  |
| Year