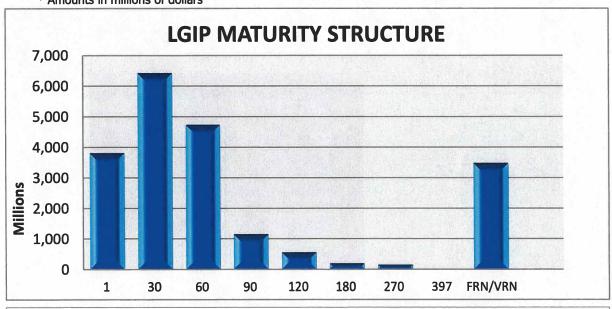

| % MATURING |
| 1                | 3,804.14           | 18.6%      | 18.6%      |
| 2-30             | 6,419.47           | 31.3%      | 49.9%      |
| 31-60            | 4,735.67           | 23.1%      | 73.0%      |
| 61-90            | 1,150.00           | 5.6%       | 78.7%      |
| 91-120           | 550.00             | 2.7%       | 81.3%      |
| 121-180          | 189.63             | 0.9%       | 82.3%      |
| 181-270          | 160.00             | 0.8%       | 83.0%      |
| 271-397          | 0.00               | 0.0%       | 83.0%      |
| FRN/VRN          | 3,471.81           | 17.0%      | 100.0%     |
| PORTFOLIO TOTAL: | 20,480.72          |            |            |
|                  |                    |            |            |

\* Amounts in millions of dollars





### WASHINGTON STATE LOCAL GOVERNMENT INVESTMENT POOL January 31, 2022

|                                 | Average Balance   | Jan-22            | Average Balance   | 2022              |
|---------------------------------|-------------------|-------------------|-------------------|-------------------|
| Investment Type                 | <u>Jan-22</u>     | <u>Percentage</u> | CY 2022           | <u>Percentage</u> |
|                                 |                   |                   |                   |                   |
| Agency Bullets                  | 49,999,923.91     | 0.24%             | 49,999,923.91     | 0.24%             |
| Agency Discount Notes           | 1,255,844,695.17  | 5.96%             | 1,255,844,695.17  | 5.96%             |
| Agency Floating Rate Notes