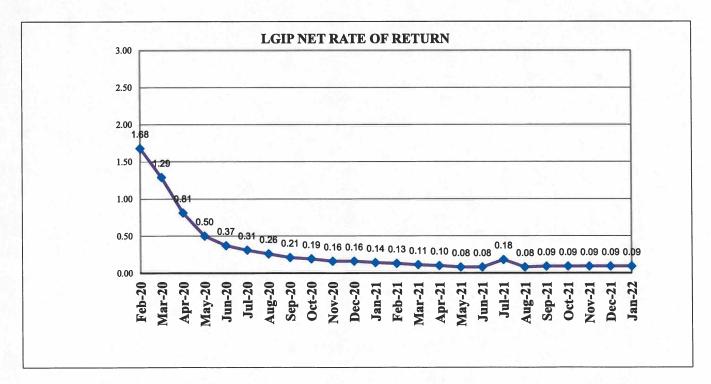

ating Rate Notes     | 0.00              | 0.00%             | 0.00              | 0.00%             |
| Supras - Variables              | 0.00              | 0.00%             | 0.00              | 0.00%             |
| Term Repurchase Agreements      | 96,774,193.55     | 0.46%             | 96,774,193.55     | 0.46%             |
| U.S. Treasury Securities        | 11,735,203,511.29 | 55.67%            | 11,735,203,511.29 | 55.67%            |
| US Treasury Floating Rate Notes | 1,286,294,622.38  | 6.10%             | 1,286,294,622.38  | 6.10%             |
| Total Avg Daily Balance         | 21,079,566,504.73 | 100.00%           | 21,079,566,504.75 | 100.00%           |
| Avg Days to Maturity            | 26 days           |                   |                   |                   |



<sup>\*</sup> Rates are calculated on a 365-day basis

| City C           | Of White Salmon |             | 01/01/2022 To: 01,       |                     | Date: 02/22/2022<br>Page: 1 |
|------------------|-----------------|-------------|--------------------------|---------------------|-----------------------------|
| 3 Pett           | ty Cash         |             |                          |                     |                             |
| Date             |                 |             | Balance Forwa            | ard 25.00           |                             |
|                  |                 |             |                          | Total Credits:      | 0.00                        |
| Year Trans# Date | Туре            | Chk# Vendor |                          |