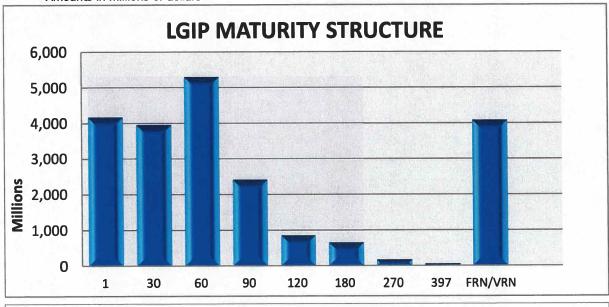

b> |
| 1                | 4,162.88     | 19.3%      | 19.3%             |
| 2-30             | 3,948.52     | 18.3%      | 37.6%             |
| 31-60            | 5,291.95     | 24.5%      | 62.1%             |
| 61-90            | 2,409.67     | 11.2%      | 73.2%             |
| 91-120           | 850.00       | 3.9%       | 77.2%             |
| 121-180          | 650.00       | 3.0%       | 80.2%             |
| 181-270          | 160.00       | 0.7%       | 80.9%             |
| 271-397          | 50.00        | 0.2%       | 81.1%             |
| FRN/VRN          | 4,071.81     | 18.9%      | 100.0%            |
| PORTFOLIO TOTAL: | 21,594.83    |            |                   |
|                  |              |            |                   |

\* Amounts in millions of dollars





### WASHINGTON STATE LOCAL GOVERNMENT INVESTMENT POOL December 31, 2021

|                                 | Average Balance   | Dec-21            | Average Balance   | 2021              |
|---------------------------------|-------------------|-------------------|-------------------|-------------------|
| Investment Type                 | <u>Dec-21</u>     | <u>Percentage</u> | CY 2021           | <u>Percentage</u> |
|                                 |                   |                   |                   |                   |
| Agency Bullets                  | 49,999,877.66     | 0.23%             | 62,657,430.34     | 0.29%             |
| Agency Discount Notes           | 1,584,756,525.44  | 7.22%             | 928,650,108.18    | 4.25%             |
| Agency Floating Rate Note