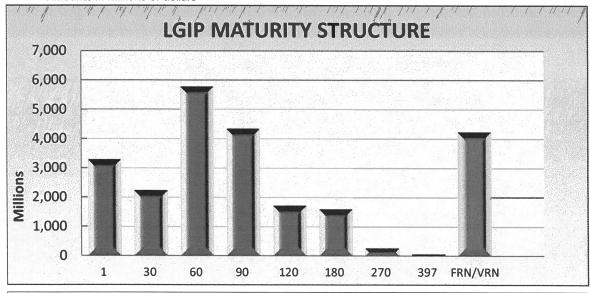

14.0%      |
| 2-30             | 2,241.23           | 9.5%       | 23.6%      |
| 31-60            | 5,773.52           | 24.6%      | 48.1%      |
| 61-90            | 4,341.95           | 18.5%      | 66.6%      |
| 91-120           | 1,714.67           | 7.3%       | 73.9%      |
| 121-180          | 1,600.00           | 6.8%       | 80.7%      |
| 181-270          | 250.00             | 1.1%       | 81.8%      |
| 271-397          | 50.00              | 0.2%       | 82.0%      |
| FRN/VRN          | 4,221.81           | 18.0%      | 100.0%     |
|                  |                    |            |            |
| PORTFOLIO TOTAL: | 23,484.76          |            |            |
|                  |                    |            |            |

\* Amounts in millions of dollars







| City Of White Salmon |        | 11/01/2021 To: 1 | Time: 14:50:44 Date: 1/30/2021 Page: | 12/07/2021<br>1 |
|----------------------|--------|------------------|--------------------------------------|-----------------|
| 3 Petty Cash         |        |                  | ,                                    |                 |
| Date                 |        |                  | Balance Forward                      | 25.00           |
|                      |        |                  | Total Credits:                       | 0.00            |
| Year Trans# Date     | e Type | Chk# Vendor      |                                      |                 |
|                      |        |                  | Total Debits:                        | 0.00            |
|                      |