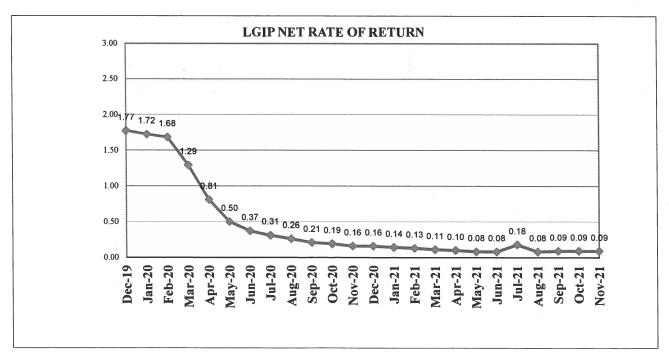

| 0.00%             | 0.00              | 0.00%             |
| Supras - Variables              | 0.00              | 0.00%             | 0.00              | 0.00%             |
| Term Repurchase Agreements      | 391,666,666.67    | 1.66%             | 458,532,934.13    | 2.10%             |
| U.S. Treasury Securities        | 13,869,846,177.52 | 58.95%            | 13,254,165,280.53 | 60.70%            |
| US Treasury Floating Rate Notes | 1,214,335,092.90  | 5.16%             | 1,049,611,528.13  | 4.81%             |
| Total Avg Daily Balance         | 23,527,311,492.65 | 100.00%           | 21,836,522,657.88 | 100.00%           |
|                                 |                   |                   |                   |                   |

Avg Days to Maturity

46 days



<sup>\*</sup> Rates are calculated on a 365-day basis

### **WASHINGTON STATE LOCAL GOVERNMENT INVESTMENT POOL** November 30, 2021

| DAYS TO          | <b>\$ MATURING</b> |            | CUMULATIVE |
|------------------|--------------------|------------|------------|
| MATURITY         | (PAR VALUE)*       | % MATURING | % MATURING |
| 1                | 3,291.58           | 14.0%      | 14.0%      |
| 2-30             | 2,241.23           | 9.5%       | 23.6%      |
| 31-60            | 5,773.52           | 24.6%      | 48.1%      |
| 61-90            | 4,341.95           | 18.5%      | 66.6%      |
| 91-120           | 1,714.67           | 7.3%       | 73.9%      |
| 121-180          | 1,600.00           | 6.8%       | 80.7%      |
| 181-270          | 250.00             | 1.1%       |