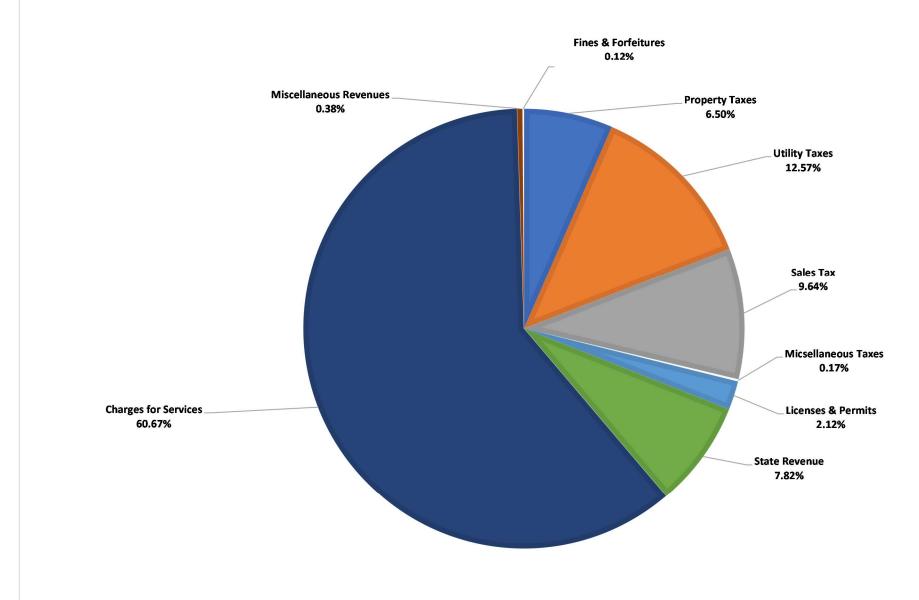

.00                             |
| 601 Remittances                          | 11,043.84                 | 5,897.37                  | 12,223.00                 | 5,191.00                    | 11,082.37                      | 5,897.37                       | 12,223.00                      | 5,191.00                         |
| Total                                    | 7,824,312.67              | 9,256,786.00              | 10,818,755.70             | 8,579,393.00                | 7,654,495.04                   | 8,796,831.52                   | 11,573,318.63                  | 9,378,967.00                     |

Note: Revenue does not including beginning balances and expenditures do not include ending balances.

### CITY OF WHITE SALMON 2022 PRELIMINARY OPERATING AND MAINTENANCE REVENUE