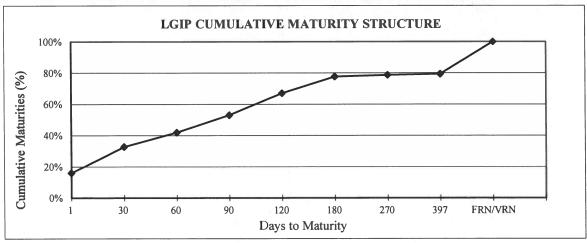

------------------------------------------------------------------------------------|
| FRN/VRN                                                             | 4,333.81                                                                                                                | 20.6%                                                   | 100.0%                                                                              |
| PORTFOLIO TOTAL:                                                    | 21 002 46                                                                                                               |                                                         |                                                                                     |

\* Amounts in millions of dollars





### WASHINGTON STATE LOCAL GOVERNMENT INVESTMENT POOL September 30, 2021

|                                 | Average Balance   | Sep-21            | Average Balance   | 2021              |
|---------------------------------|-------------------|-------------------|-------------------|-------------------|
| Investment Type                 | <u>Sep-21</u>     | <u>Percentage</u> | CY 2021           | <u>Percentage</u> |
| Agency Bullets                  | 49,999,741.89     | 0.23%             | 66,922,994.48     | 0.31%             |
| Agency Discount Notes           | 908,056,161.47    | 4.20%             | 743,916,409.46    | 3.41%             |
| Agency Floating Rate Notes      | 2,993,528,632.58  | 13.84%            | 2,534,166,630.94  | 11.62%            |
| Agency Variable Rate Notes