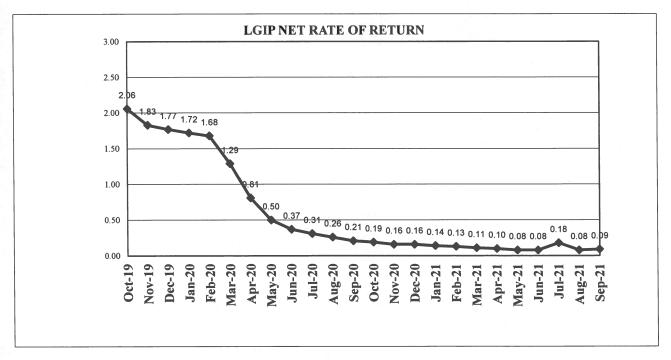

| 0.00%             | 0.00              | 0.00%             |
| Supras - Variables              | 0.00              | 0.00%             | 0.00              | 0.00%             |
| Term Repurchase Agreements      | 323,333,333.33    | 1.49%             | 493,406,593.41    | 2.26%             |
| U.S. Treasury Securities        | 12,619,932,139.43 | 58.33%            | 13,373,827,867.18 | 61.33%            |
| US Treasury Floating Rate Notes | 1,047,748,331.29  | 4.84%             | 1,031,726,017.17  | 4.73%             |
| Total Avg Daily Balance         | 21,633,974,392.80 | 100.00%           | 21,807,197,389.69 | 100.00%           |
|                                 |                   |                   |                   |                   |

Avg Days to Maturity

50 days



<sup>\*</sup> Rates are calculated on a 365-day basis

| City C | Of White Salmor | <b>1</b> | 09/01/2021 To: 09/ | Time: 12:47:58 Date: /30/2021 Page: | • •    |  |
|--------|-----------------|----------|--------------------|-------------------------------------|--------|--|
| 4 Cas  | h Drawer 1      |          |                    |                                     |        |  |
| Date   | AA              |          | 1                  | Balance Forward                     | 150.00 |  |
|        |                 |          |                    | Total Credits:                      | 0.00   |  |
| Year   | Trans# Date     | Туре     | Chk# Vendor        |                                     |        |  |
|        |                 |          |                    | Total Debits: