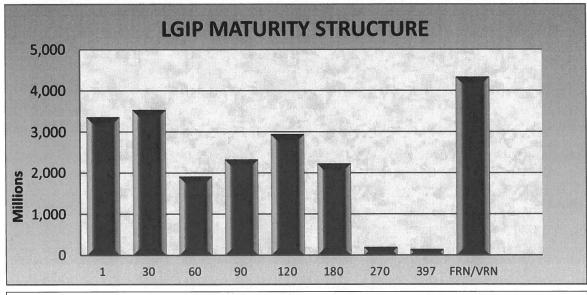

|-------------------------------------------------------------------------------------|
| FRN/VRN                                                             | 4,333.81                                                                                                                | 20.6%                                                   | 100.0%                                                                              |
| PORTFOLIO TOTAL:                                                    | 21 002 46                                                                                                               |                                                         |                                                                                     |

\* Amounts in millions of dollars





### WASHINGTON STATE LOCAL GOVERNMENT INVESTMENT POOL September 30, 2021

|                                 | Average Balance   | Sep-21            | Average Balance   | 2021              |
|---------------------------------|-------------------|-------------------|-------------------|-------------------|
| Investment Type                 | <u>Sep-21</u>     | <u>Percentage</u> | CY 2021           | <u>Percentage</u> |
| Agency Bullets                  | 49,999,741.89     | 0.23%             | 66,922,994.48     | 0.31%             |
| Agency Discount Notes           | 908,056,161.47    | 4.20%             | 743,916,409.46    | 3.41%             |
| Agency Floating Rate Notes      | 2,993,528,632.58  | 13.84%            | 2,534,166,630.94  | 11.62%            |
| Agency Variable Rate Not