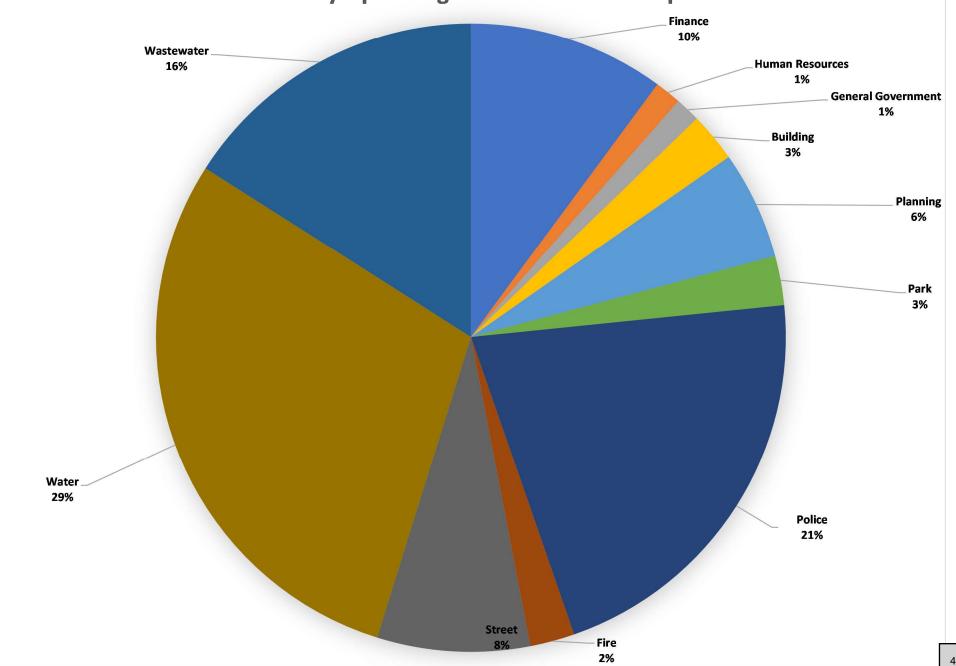

### File Attachments for Item:

1. September 2021 Budget Report

| A3 01 3eptember 30, 2021          | _            |              |              | 1       |              |              |              |              |
|-----------------------------------|--------------|--------------|--------------|---------|--------------|--------------|--------------|--------------|
|                                   | Budget       | Year-To-Date |              |         | Budget       | Year-To Date |              |              |
| 004.6                             | Revenue      | Revenue      | Remaining    | 66.67%  | Expenditures | Expenditures | Remaining    | 75.00%       |
| 001 Current Expense               |              |              |              |         | 407.067.00   | 206 764 55   | 100 205 45   | 70 440/      |
| Finance                           |              |              |              |         | 487,067.00   | 386,761.55   | 100,305.45   | 79.41%       |
| Central Services (HR)             |              |              |              |         | 72,712.00    | 53,992.16    | 18,719.84    | 74.25%       |
| General Government                |              |              |              |         | 244,247.00   | 163,220.07   | 81,026.93    | 66.83%       |
| Building                          |              |              |              |         | 128,686.00   | 96,266.78    | 32,419.22    | 74.81%       |
| Community Services                |              |              |              |         | 98,700.00    | 8,027.71     | 90,672.29    | 8.13%        |
| Planning                          |              |              |              |         | 218,710.00   | 172,161.45   | 46,548.55    | 78.72%       |
| Park                              |              |              |              |         | 280,726.00   | 99,020.60    | 181,705.40   | 35.27%       |
| Police                            |              |              |              |         | 1,070,233.00 | 717,807.82   | 352,425.18   | 67.07%       |
| Fire                              |              |              |              |         | 179,763.00   | 44,461.26    | 135,301.74   | 24.73%       |
| 001 Current Expense               | 2,780,073.00 | 2,299,376.89 | 480,696.11   | 82.71%  | 2,780,844.00 | 1,741,719.40 | 1,039,124.60 | 62.63%       |
| 101 Street Fund                   | 492,766.00   | 342,780.22   | 149,985.78   | 69.56%  | 620,777.00   | 305,961.50   | 314,815.50   | 49.29%       |
| 108 Municipal Capital Imp. Fund   | 102,133.00   | 108,248.33   | -6,115.33    | 105.99% | 0.00         | 0.00         | 0.00         | 0.00%        |
| 110 Fire Reserve Fund             | 427.00       | 2,904.15     | -2,477.15    | 680.13% | 0.00         | 0.00         | 0.00         | 0.00%        |
| 112 General Fund Reserve          | 81.00        | 76.78        | 4.22         | 94.79%  | 0.00         | 0.00         | 0.00         | 0.00%        |
| 121 Police Vehicle Reserve Fund   | 30,091.00    | 22,562.59    | 7,528.41     | 74.98%  | 60,000.00    | 57,477.09    | 2,522.91     | 95.80%       |
| 303 Hotel/Motel Tax               | 57,000.00    | 56,636.44    | 363.56       | 99.36%  | 0.00         | 0.00         | 0.00         | 0.00%        |
| 307 New Pool Construction Fund    | 0.00         | 0.00         | 0.00         | 0.00%   | 0.00         | 0.00         | 0.00         | 0.00%        |
| 401 Water Fund                    | 2,899,667.00 | 1,635,808.95 | 1,263,858.05 | 56.41%  | 2,745,850.93 | 1,603,095.57 | 1,142,755.36 | 58.38%       |
| 402 Wastewater Collection Fund    | 1,016,741.00 | 764,034.58   | 252,706.42   | 75.15%  | 1,025,700.00 | 748,948.76   | 276,751.24   | 73.02%       |
| 408 Water Reserve Fund            | 34,368.00    | 25,774.09    | 8,593.91     | 74.99%  | 457,905.00   | 139,873.98   | 318,031.02   | 30.55%       |
| 409 Wastewater Reserve Fund       | 474.00       | 343.01       | 130.99       | 72.36%  | 394,000.00   | 0.00         | 394,000.00   | 0.00%        |
| 412 Water Rights Acquisition Fund | 160,076.00   | 119,897.00   | 40,179.00    | 74.90%  | 123,985.00   | 61,992.12    | 61,992.88    | <b>50.</b> 3 |

City of White Salmon Budget Summary Report As of September 30, 2021

|                                          | Budget        | Year-To-Date |              |         | Budget        | Year-To Date |              |         |
|------------------------------------------|---------------|--------------|--------------|---------|---------------|--------------|--------------|---------|
|                                          | Revenue       | Revenue      | Remaining    | 66.67%  | Expenditures  | Expenditures | Remaining    | 75.00%  |
| 413 Water Bond Redemption Fund           | 118,102.00    | 118,106.58   | -4.58        | 100.00% | 118,102.00    | 77,864.51    | 40,237.49    | 65.93%  |
| 414 Wastewater Bond Redemption Fund      | 15,172.00     | 11,378.97    | 3,793.03     | 75.00%  | 15,172.00     | 15,170.49    | 1.51         | 99.99%  |
| 415 Water Bond Resesrve Fund             | 16,403.00     | 12,304.86    | 4,098.14     | 75.02%  | 0.00          | 0.00         | 0.00         | 0.00%   |
| 416 Wastewater Bond Reserve Fund         | 28.00         | 23.43        | 4.57         | 83.68%  | 0.00          | 0.00         | 0.00         | 0.00%   |
| 417 Treatment Plant Reserve Fund         | 15,327.00     | 16,754.26    | -1,427.26    | 109.31% | 117,116.00    | 0.00         | 117,116.00   | 0.00%   |
| 418 Water Short Lived Asset Reserve Fund | 115,900.00    | 86,932.11    | 28,967.89    | 75.01%  | 150,000.00    | 84,656.32    | 65,343.68    | 56.44%  |
| 420 USDA Rural Develop. Jewett Water     | 2,951,643.70  | 2,951,643.70 | 0.00         | 100.00% | 2,951,643.70  | 2,951,643.70 | 0.00         | 100.00% |
| 601 Remittances                          | 12,223.00     | 3,933.21     | 8,289.79     | 32.18%  | 12,223.00     | 3,573.74     | 8,649.26     | 29.24%  |
| Total                                    | 10,818,695.70 | 8,579,520.15 | 2,239,175.55 | 79.30%  | 11,573,318.63 | 7,791,977.18 | 3,781,341.45 | 67.33%  |