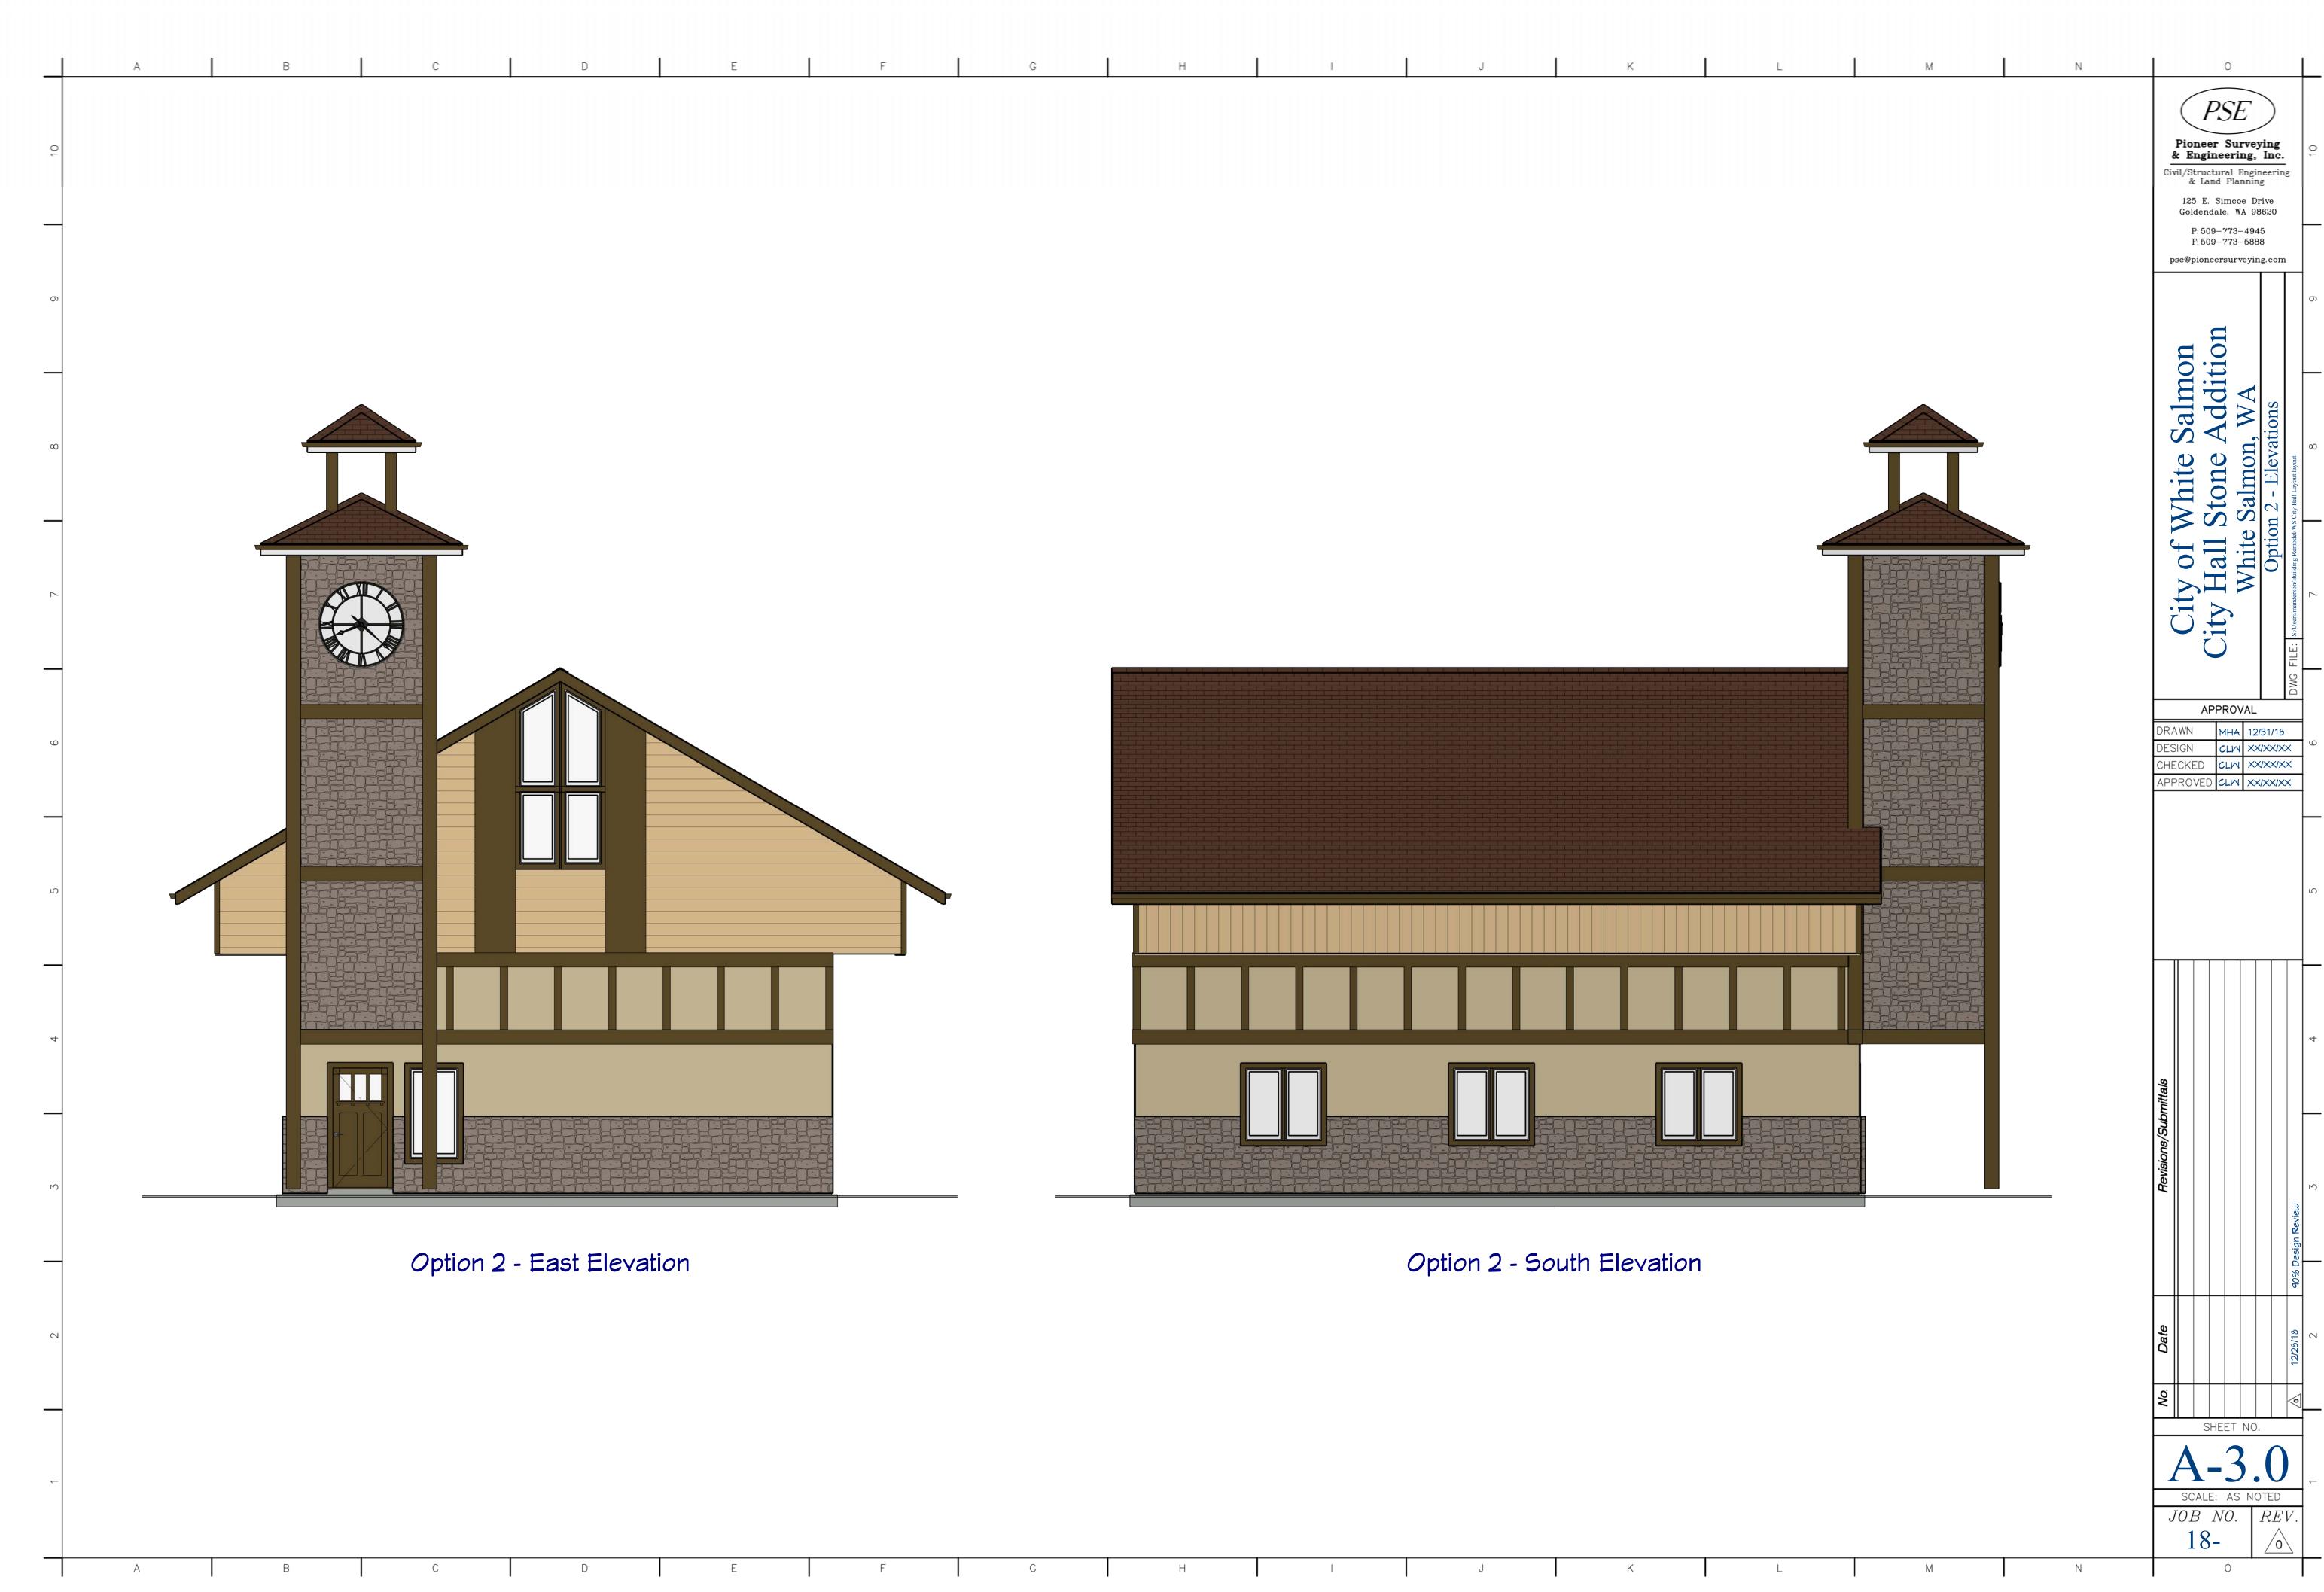

| C  |
|     |    |   |   | SHEE                                                                                                                            | T NO.                                                                                         |    |
|     |    |   |   | SCALE: A                                                                                                                        |                                                                                               | -  |
|     |    |   |   | JOB NO<br>18-                                                                                                                   | $\begin{array}{c c} P. & REV. \\ & & & \\ & & & \\ \end{array}$                               |    |

















# CITY OF WHITE SALMON - ADDITION AND STAIR DESIGN KLICKITAT COUNTY - TAX PARCEL #: 03-10-2481-0201/00 100 N MAIN AVE., WHITE SALMON, WA 98672

LEGEND

BEAM

CLEAR

CENTER

DOUBLE

DOWN

DOWEL

EACH

FACE

JOIST

JOINT

ANGLE

Κ

81

AFF

ASTM

AWS

BΜ

CJ

CLR

CMU COC

COL

CONC

CONT

CTR

D

DF

DL

DN

DSL

DWL

(E)

EA

FF

ELV

EW

FDN

EMBED

EQ SP

BUILDING LOCATION

F



VICINITY MAP

| <u>CON'T</u>                                                                                                                                                                                                                           | <u>TIN</u> | <u>IBER CON'T</u>