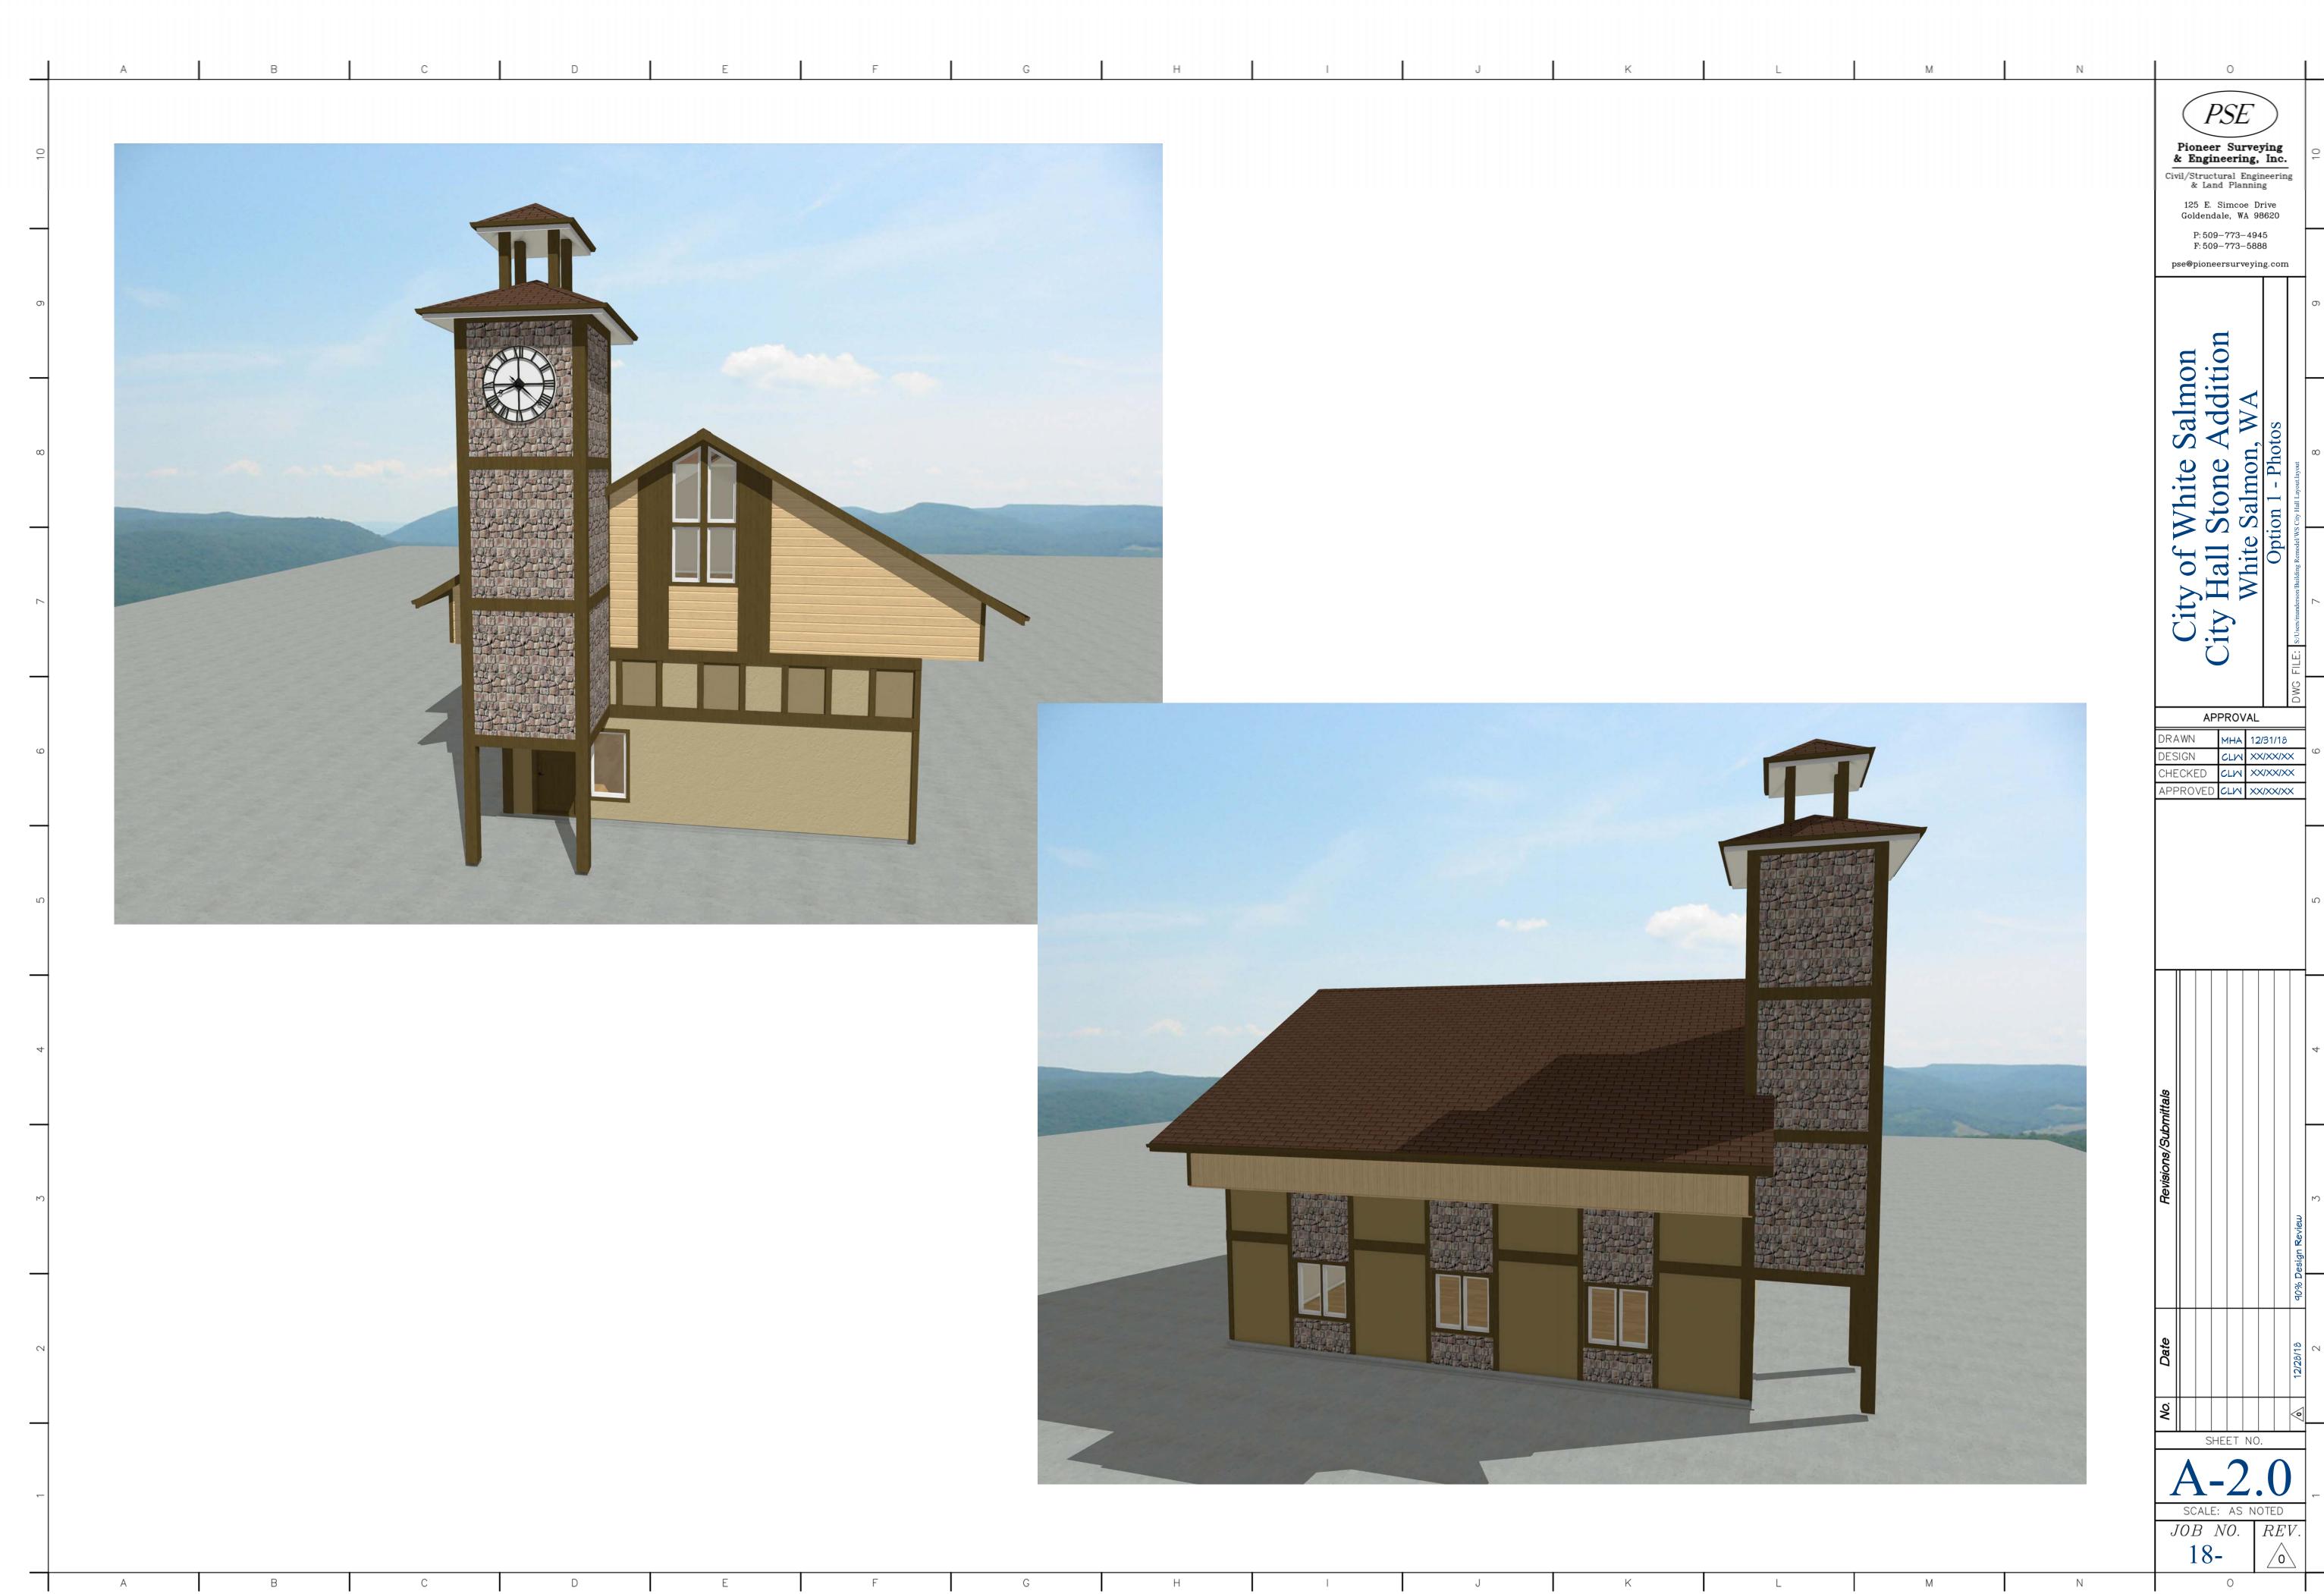

| C  |
|     |    |   |   | SHEE                                                                                                                            | T NO.                                                                                         |    |
|     |    |   |   | SCALE: A                                                                                                                        |                                                                                               | -  |
|     |    |   |   | JOB NO<br>18-                                                                                                                   | $\begin{array}{c c} P. & REV. \\ & & & \\ & & & \\ \end{array}$                               |    |

















# CITY OF WHITE SALMON - ADDITION AND STAIR DESIGN KLICKITAT COUNTY - TAX PARCEL #: 03-10-2481-0201/00 100 N MAIN AVE., WHITE SALMON, WA 98672

LEGEND

BEAM

CLEAR

CENTER

DOUBLE

DOWN

DOWEL

EACH

FACE

JOIST

JOINT

ANGLE

Κ

81

AFF

ASTM

AWS

BΜ

CJ

CLR

CMU COC

COL

CONC

CONT

CTR

D

DF

DL

DN

DSL

DWL

(E)

EA

FF

ELV

EW

FDN

EMBED

EQ SP

BUILDING LOCATION

F



VICINITY MAP

| <u>CON'T</u>                                                                                                                                                                                                                           | <u>TIN</u> | <u>IBER CON'T</u>