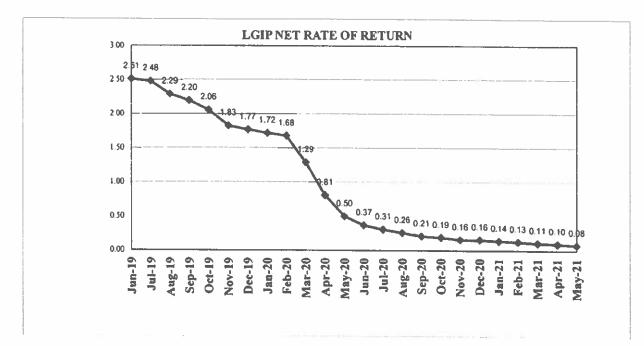

| 0.00%      | 0.00              | 0.00%      |
| Supras - Variables              | 0.00              | 0.00%      | 0.00              | 0.00%      |
| Term Repurchase Agreements      | 522,580,645.16    | 2.16%      | 519,867,549.67    | 2.43%      |
| U.S. Treasury Securities        | 15,281,516,362.52 | 63.30%     | 13,115,045,234.82 | 61.37%     |
| US Treasury Floating Rate Notes | 950,389,602.85    | 3.94%      | 1,034,231,968.89  | 4.84%      |
|                                 |                   |            |                   |            |
| Total Avg Daily Balance         | 24,141,611,047.50 | 100.00%    | 21,371,350,778.29 | 100.00%    |
|                                 |                   |            |                   |            |

Avg Days to Maturity

48 days



\* Rates are calculated on a 365-day basis

#### WASHINGTON STATE LOCAL GOVERNMENT INVESTMENT POOL May 31, 2021

| DAYS TO<br><u>MATURITY</u><br>1<br>2-30<br>31-60<br>61-90<br>91-120<br>121-180<br>181-270<br>271 202 | \$ MATURING<br>(PAR VALUE)*<br>2,261.07<br>4,139.10<br>5,355.42<br>4,965.00<br>3,045.00<br>1,000.66<br>100.00 | <u>% MATURING</u><br>9.2%<br>16.9%<br>21.8%<br>20.2%<br>12.4%<br>4.1%<br>0.4% | CUMULATIVE<br><u>% MATURING</u><br>9.2%<br>26.1%<br>47.9%<br>68.2%<br>80.6%<br>84.7%<br>85.1% |
|------------------------------------------------------------------------------------------------------|---------------------------------------------------------------------------------------------------------------|----------------------------------------------------------------------------