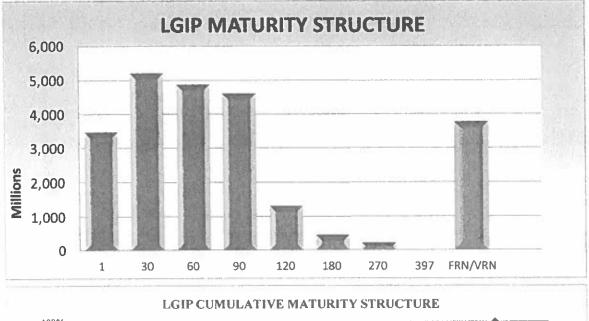

ATURING</b> |            | CUMULATIVE |
|----------|--------------------|------------|------------|
| MATURITY | (PAR VALUE)*       | % MATURING | % MATURING |
| 1        | 3,466.52           | 14.5%      | 14.5%      |
| 2-30     | 5,205.42           | 21.8%      | 36.4%      |
| 31-60    | 4,865.00           | 20.4%      | 56.8%      |
| 61-90    | 4,599.85           | 19.3%      | 76.1%      |
| 91-120   | 1,313.82           | 5.5%       | 81.6%      |
| 121-180  | 436.84             | 1.8%       | 83.4%      |
| 181-270  | 200.00             | 0.8%       | 84.3%      |
| 271-397  | 0.00               | 0.0%       | 84.3%      |
| FRN/VRN  | 3,751.81           | 15.7%      | 100.0%     |
|          |                    |            |            |

### **PORTFOLIO TOTAL:**

23,839.26







| City C | of White | Salmon |      | 06/01 | 1/2021 To: ( | 6/30/2021 | Time:                   | 08:00:11       | Date:<br>Page: | 07/15/2021<br>1 |
|--------|----------|--------|------|-------|--------------|-----------|-------------------------|----------------|----------------|-----------------|
| 3 Pett | y Cash   |        |      |       | _            |           |                         |                |                |                 |
| Date   |          |        |      |       |              |           |                         | Balance Forw   | ard            | 25.00           |
|        |          |        |      |       |              |           |                         | Total Credits: |                | 0.00            |
| Year   | Trans#   | Date   | Туре | Chk