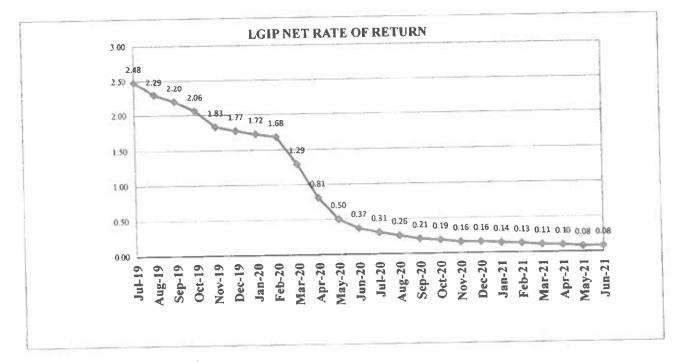

| 140,299,852.36    | 0.65%      |  |
| Supras- Floating Rate Notes     | 0.00              | 0.00%      | 0.00              | 0.00%      |  |
| Supras - Variables              | 0.00              | 0.00%      | 0.00              | 0.00%      |  |
| Term Repurchase Agreements      | 453,333,333.33    | 1.93%      | 508,839,779.00    | 2.34%      |  |
| U.S. Treasury Securities        | 14,654,713,340.99 | 62.55%     | 13,370,238,843.59 | 61.58%     |  |
| US Treasury Floating Rate Notes | 969,853,283.97    | 4.14%      | 1,023,561,468.63  | 4.71%      |  |
| Total Avg Daily Balance         | 23,430,249,974.65 | 100.00%    | 21,712,604,788.73 | 100.00%    |  |
|                                 |                   |            |                   |            |  |

Avg Days to Maturity





\* Rates are calculated on a 365-day basis

### WASHINGTON STATE LOCAL GOVERNMENT INVESTMENT POOL June 30, 2021

| DAYS TO  | <b>\$ MATURING</b> |            | CUMULATIVE |
|----------|--------------------|------------|------------|
| MATURITY | (PAR VALUE)*       | % MATURING | % MATURING |
| 1        | 3,466.52           | 14.5%      | 14.5%      |
| 2-30     | 5,205.42           | 21.8%      | 36.4%      |
| 31-60    | 4,865.00           | 20.4%      | 56.8%      |
| 61-90    | 4,599.85           | 19.3%      | 76.1%      |
| 91-120   | 1,313.82           | 5.5%       | 81.6%      |
| 121-180  | 436.84             | 1.8%       | 83.4%      |
| 181-270  | 200.00             | 0.8%       | 84.3%      |
| 271-397  | 0.00               | 0.0%       | 84.3%      |
| FRN/VRN  | 3,751.81