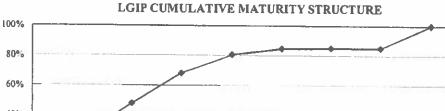

-----------------------------------------------------|---------------------------------------------------------------------------------------------------------------|-------------------------------------------------------------------------------|-----------------------------------------------------------------------------------------------|
|                                                                                                      | •                                                                                                             |                                                                               |                                                                                               |

**PORTFOLIO TOTAL:** 

Cumulative Maturities (%)

24,520.55





40% 20% 0% 1 30 60 90 120 180 270 397 FRN/VRN

Days to Maturity

| City C | of White Salmon |      | 05/01 | /2021 To: 0 | 5/31/2021 | Time:     | 14:09:14       | Date:<br>Page: | 06/25/2021<br>1 |
|--------|-----------------|------|-------|-------------|-----------|-----------|----------------|----------------|-----------------|
| 3 Pett | ty Cash         |      |       | _           |           |           |                |                |                 |
| Date   |                 |      |       |             |           |           | Balance Forw   | ard            | 25.00           |
|        |                 |      |       |             |           |           | Total Credits: | _              | 0.00            |
| Year   | Trans# Date     | Туре | Chk#  | Vendor      |