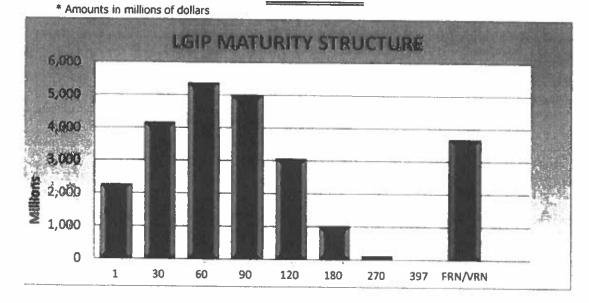

-------------------------------------------------------|---------------------------------------------------------------------------------------------------------------|-------------------------------------------------------------------------------|-----------------------------------------------------------------------------------------------|
|                                                                                                      | •                                                                                                             |                                                                               |                                                                                               |

**PORTFOLIO TOTAL:** 

Cumulative Maturities (%)

24,520.55





40% 20% 0% 1 30 60 90 120 180 270 397 FRN/VRN

Days to Maturity

| City C | of White Salmon |      | 05/01 | /2021 To: 0 | 5/31/2021 | Time:     | 14:09:14       | Date:<br>Page: | 06/25/2021<br>1 |
|--------|-----------------|------|-------|-------------|-----------|-----------|----------------|----------------|-----------------|
| 3 Pett | ty Cash         |      |       | _           |           |           |                |                |                 |
| Date   |                 |      |       |             |           |           | Balance Forw   | ard            | 25.00           |
|        |                 |      |       |             |           |           | Total Credits: | _              | 0.00            |
| Year   | Trans# Date     | Туре | Chk#  | Vendor      |