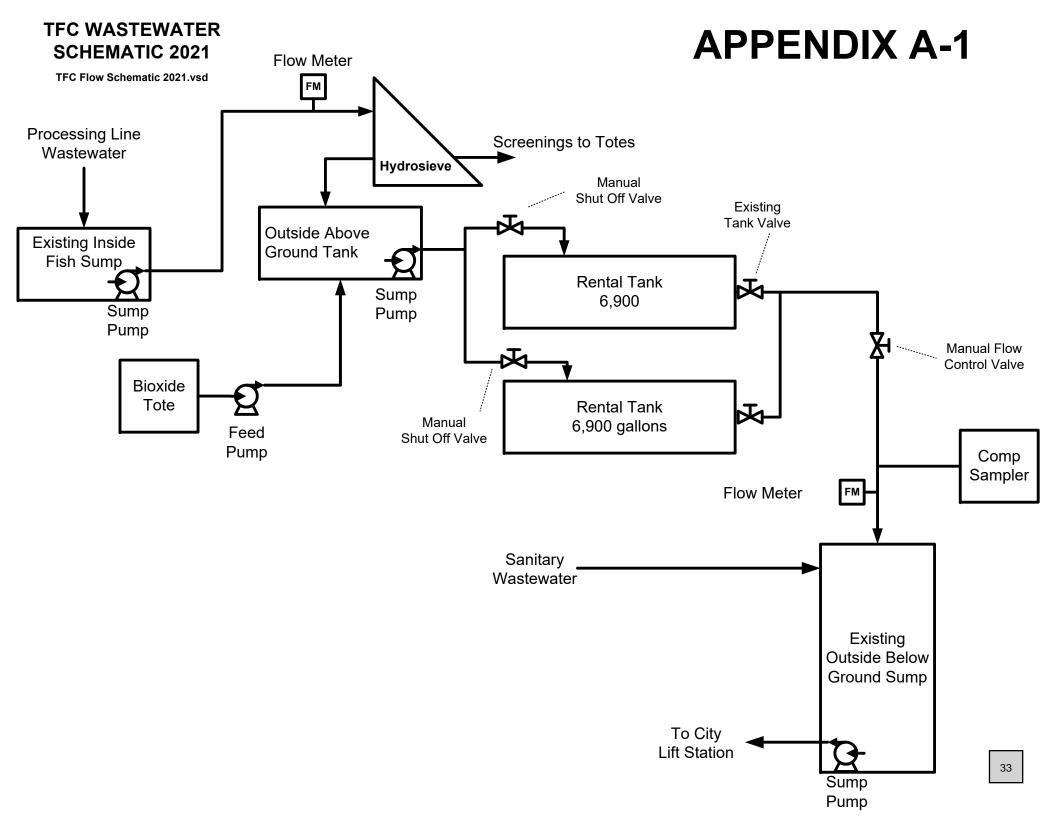

In order to accommodate the request from the Cities to limit the daily pollutant load discharged to the STP, the wastewater treatment system is configured per the last pilot test. Appendix A-1 contains the wastewater schematic. The only change is that the rental storage tanks have been sized for the expected discharge this year.

The discharge from the two storage tanks is plumbed so that one tank can fill while the other tank is discharging to the existing outside below ground sump. The sump pumps for this sump are operated by a float switch and pump the process and sanitary wastewaters to the City lift station.

A tote of Bioxide and a pump will be available to pump odor controlling chemicals into the existing outside above ground sump should there be odors in the sewer lines / lift stations due to the fish processing effluent. The City of Bingen and/or the City of White Salmon will notify TFC of odor issues as they arise.