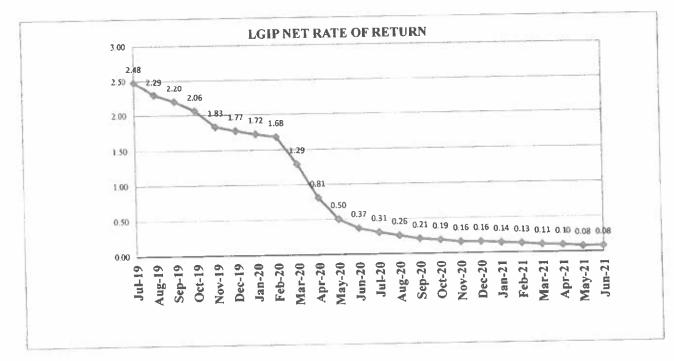

6,500.00     | 0.43%      | 140,299,852.36    | 0.65%      |
| Supras- Floating Rate Notes     | 0.00              | 0.00%      | 0.00              | 0.00%      |
| Supras - Variables              | 0.00              | 0.00%      | 0.00              | 0.00%      |
| Term Repurchase Agreements      | 453,333,333.33    | 1.93%      | 508,839,779.00    | 2.34%      |
| U.S. Treasury Securities        | 14,654,713,340.99 | 62.55%     | 13,370,238,843.59 | 61.58%     |
| US Treasury Floating Rate Notes | 969,853,283.97    | 4.14%      | 1,023,561,468.63  | 4.71%      |
| Total Avg Daily Balance         | 23,430,249,974.65 | 100.00%    | 21,712,604,788.73 | 100.00%    |
|                                 |                   |            |                   |            |

Avg Days to Maturity





\* Rates are calculated on a 365-day basis

## WASHINGTON STATE LOCAL GOVERNMENT INVESTMENT POOL June 30, 2021

| DAYS TO  | <b>\$ MATURING</b> |            | CUMULATIVE |
|----------|--------------------|------------|------------|
| MATURITY | (PAR VALUE)*       | % MATURING | % MATURING |
| 1        | 3,466.52           | 14.5%      | 14.5%      |
| 2-30     | 5,205.42           | 21.8%      | 36.4%      |
| 31-60    | 4,865.00           | 20.4%      | 56.8%      |
| 61-90    | 4,599.85           | 19.3%      | 76.1%      |
| 91-120   | 1,313.82           | 5.5%       | 81.6%      |
| 121-180  | 436.84             | 1.8%       | 83.4%      |
| 181-270  | 200.00             | 0.8%       | 84.3%      |
| 271-397  | 0.00               | 0.0%       | 84.3%      |
| FRN/VRN  | 3,751.81