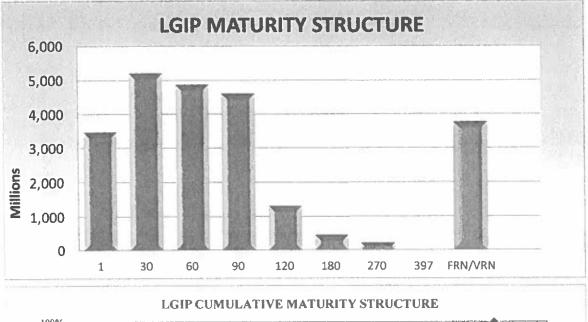

MATURING</b> |            | CUMULATIVE |
|----------|--------------------|------------|------------|
| MATURITY | (PAR VALUE)*       | % MATURING | % MATURING |
| 1        | 3,466.52           | 14.5%      | 14.5%      |
| 2-30     | 5,205.42           | 21.8%      | 36.4%      |
| 31-60    | 4,865.00           | 20.4%      | 56.8%      |
| 61-90    | 4,599.85           | 19.3%      | 76.1%      |
| 91-120   | 1,313.82           | 5.5%       | 81.6%      |
| 121-180  | 436.84             | 1.8%       | 83.4%      |
| 181-270  | 200.00             | 0.8%       | 84.3%      |
| 271-397  | 0.00               | 0.0%       | 84.3%      |
| FRN/VRN  | 3,751.81           | 15.7%      | 100.0%     |
|          |                    |            |            |

## **PORTFOLIO TOTAL:**

23,839.26







| City Of White Salmon |        |      |      | 06/01 | Time: 08:00:11 Date<br>06/01/2021 To: 06/30/2021 Page |      |            |                |      |       |
|----------------------|--------|------|------|-------|-------------------------------------------------------|------|------------|----------------|------|-------|
| 3 Pett               | y Cash |      |      |       | _                                                     |      |            |                |      |       |
| Date                 |        |      |      |       |                                                       |      |            | Balance Forw   | ard  | 25.00 |
|                      |        |      |      |       |                                                       |      |            | Total Cr