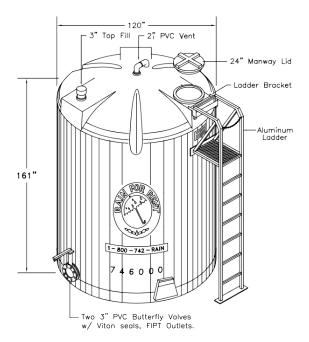

Based on 2015 data, 12,000 pounds should result in 2,484 gallons. This volume is substantially less than for any of the processing days in 2015. This volume will easily fit into either of the 6,900 gallon tanks that will be rented. One tank could easily hold the wastewater for two to three times the anticipated production tonnage for 2021.

In order to accommodate the request from the Cities to limit the daily pollutant load discharged to the STP, the wastewater treatment system is configured per the last pilot test. Appendix A-1 contains the wastewater schematic. The only change is that the rental storage tanks have been sized for the expected discharge this year.