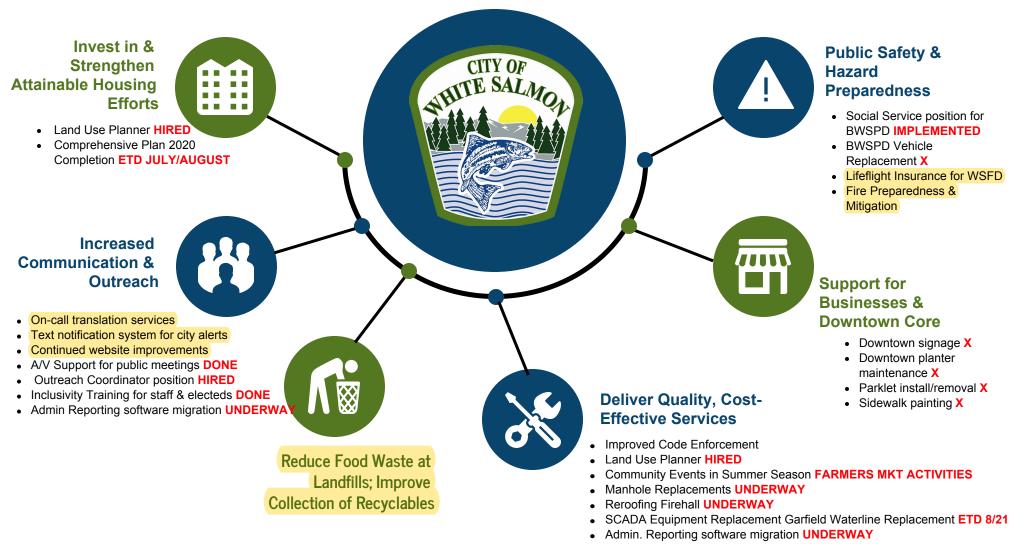

# III. Business Items

- A. City Council Retreat
  - 1. Introduction and Setting Expectations for Retreat
  - 2. Review of 2022 Target Areas and Goals
  - 3. Identification of Priority Target Areas for Funding Purposes for 2022 Budget
  - 4. Discussion of 2022 Goals for Target Areas