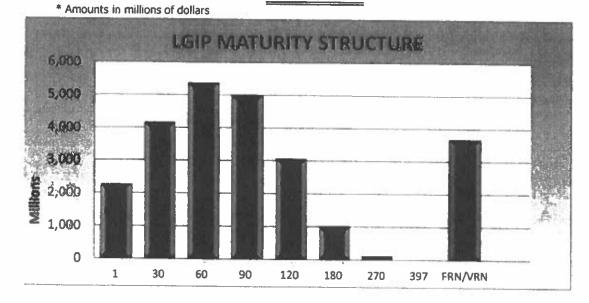

----------------------------------------------------------------------------------|---------------------------------------------------------------------------------------------------------------|-------------------------------------------------------------------------------|-----------------------------------------------------------------------------------------------|
|                                                                                                      | •                                                                                                             |                                                                               |                                                                                               |

**PORTFOLIO TOTAL:** 

24,520.55







54

| City C | of White Salmon |      | 05/01 | /2021 To: 0 | 5/31/2021 | Time:     | 14:09:14       | Date:<br>Page: | 06/25/2021<br>1 |
|--------|-----------------|------|-------|-------------|-----------|-----------|----------------|----------------|-----------------|
| 3 Pett | ty Cash         |      |       | _           |           |           |                |                |                 |
| Date   |                 |      |       |             |           |           | Balance Forw   | ard            | 25.00           |
|        |                 |      |       |             |           |           | Total Credits: | _              | 0.00            |
| Year   | Trans# Date     | Туре | Chk#  | Vendor      |           |           |                |                |