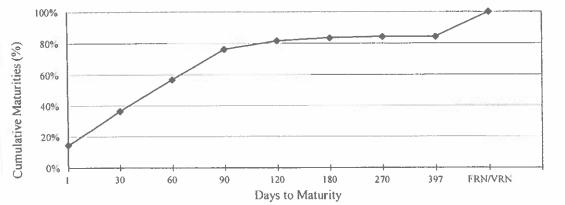

TURING</b> |            | CUMULATIVE |
|----------|--------------------|------------|------------|
| MATURITY | (PAR VALUE)*       | % MATURING | % MATURING |
| 1        | 3,466.52           | 14.5%      | 14.5%      |
| 2-30     | 5,205.42           | 21.8%      | 36.4%      |
| 31-60    | 4,865.00           | 20.4%      | 56.8%      |
| 61-90    | 4,599.85           | 19.3%      | 76.1%      |
| 91-120   | 1,313.82           | 5.5%       | 81.6%      |
| 121-180  | 436.84             | 1.8%       | 83.4%      |
| 181-270  | 200.00             | 0.8%       | 84.3%      |
| 271-397  | 0.00               | 0.0%       | 84.3%      |
| FRN/VRN  | 3,751.81           | 15.7%      | 100.0%     |
|          |                    |            |            |

## **PORTFOLIO TOTAL:**

23,839.26







| City Of White Salmon |        |      |      | 06/01 | Time: 08:00:11 Date<br>06/01/2021 To: 06/30/2021 Page |      |            |                |      |       |
|----------------------|--------|------|------|-------|-------------------------------------------------------|------|------------|----------------|------|-------|
| 3 Pett               | y Cash |      |      |       | _                                                     |      |            |                |      |       |
| Date                 |        |      |      |       |                                                       |      |            | Balance Forw   | ard  | 25.00 |
|                      |        |      |      |       |                                                       |      |            | Total Cred