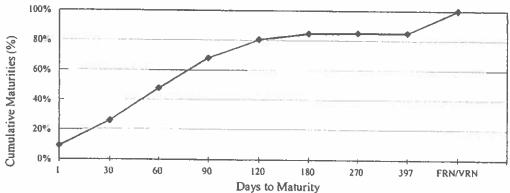

------------------------------------------------------------------------------|---------------------------------------------------------------------------------------------------------------|-------------------------------------------------------------------------------|-----------------------------------------------------------------------------------------------|
|                                                                                                      | •                                                                                                             |                                                                               |                                                                                               |

**PORTFOLIO TOTAL:** 

24,520.55







54

| City C | of White Salmon |      | 05/01 | /2021 To: 0 | 5/31/2021 | Time:     | 14:09:14       | Date:<br>Page: | 06/25/2021<br>1 |
|--------|-----------------|------|-------|-------------|-----------|-----------|----------------|----------------|-----------------|
| 3 Pett | ty Cash         |      |       | _           |           |           |                |                |                 |
| Date   |                 |      |       |             |           |           | Balance Forw   | ard            | 25.00           |
|        |                 |      |       |             |           |           | Total Credits: | _              | 0.00            |
| Year   | Trans# Date     | Туре | Chk#  | Vendor      |           |           |                |                |